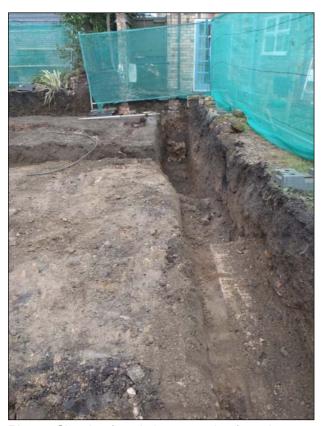

### **List of Plates**

Plate 1 Section and feature at the NE end of Trench 1
Plate 2 Showing foundation extraction from the west
Plate 3 Extent of extraction from south

© Oxford Archaeology East Page 4 of 12 Report Number 1243

### 4 RESULTS

- 4.1.1 The area investigated was 0.60 metres in width and extended 5m along the length of the pre-existing foundations from their north-eastern corner (Figure 2 and Plate 2).
- 4.1.2 During the excavation of the Victorian foundation layers around the perimeter of the site (Figure 1), it became evident that there was a significant amount of post-medieval made ground and dumped material, which was up to 1.10m in thickness (Figure 2, Section 1 and Plate 1). The archaeological deposits were revealed beneath this layer and included two medieval soil layers (contexts 12 and 13) and a number of pits.
- 4.1.3 Pottery dating to AD1100-1350 was recovered from the lower of these two layers (13). Layer 13 was truncated by a possible pit or ditch (2) which was found to contain pottery dating to AD1100-1350 (Figure 2 and Plate 1). Layer 13 also sealed two other possible pits (4 and 6). Feature 6 truncated feature 4 and both contained pottery dating to AD1100-1350.
- 4.1.4 The natural deposits were recorded at 1.50m (9.89m OD) below ground level (11.40m OD).

Figure 1: Site location (development area outlined red)

Figure 2: Trench plan and section

Plate 1: Section and feature at the NE end of trench 1

Plate 2: Showing foundation extraction from the west

Plate 3: Extent of extraction from south