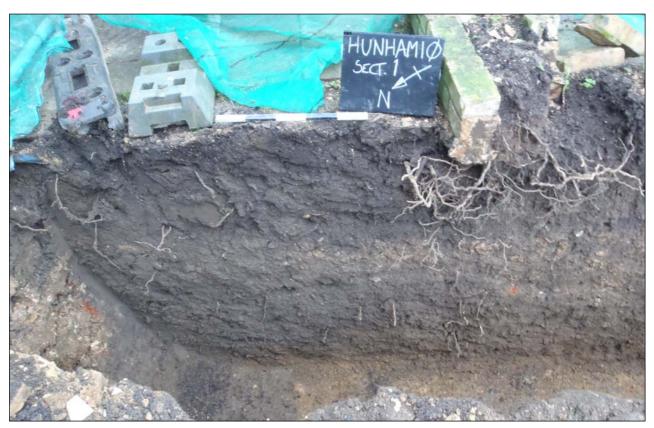

### 4 RESULTS

- 4.1.1 The area investigated was 0.60 metres in width and extended 5m along the length of the pre-existing foundations from their north-eastern corner (Figure 2 and Plate 2).
- 4.1.2 During the excavation of the Victorian foundation layers around the perimeter of the site (Figure 1), it became evident that there was a significant amount of post-medieval made ground and dumped material, which was up to 1.10m in thickness (Figure 2, Section 1 and Plate 1). The archaeological deposits were revealed beneath this layer and included two medieval soil layers (contexts 12 and 13) and a number of pits.
- 4.1.3 Pottery dating to AD1100-1350 was recovered from the lower of these two layers (13). Layer 13 was truncated by a possible pit or ditch (2) which was found to contain pottery dating to AD1100-1350 (Figure 2 and Plate 1). Layer 13 also sealed two other possible pits (4 and 6). Feature 6 truncated feature 4 and both contained pottery dating to AD1100-1350.
- 4.1.4 The natural deposits were recorded at 1.50m (9.89m OD) below ground level (11.40m OD).

Figure 1: Site location (development area outlined red)

Figure 2: Trench plan and section

Plate 1: Section and feature at the NE end of trench 1

Plate 2: Showing foundation extraction from the west

Plate 3: Extent of extraction from south