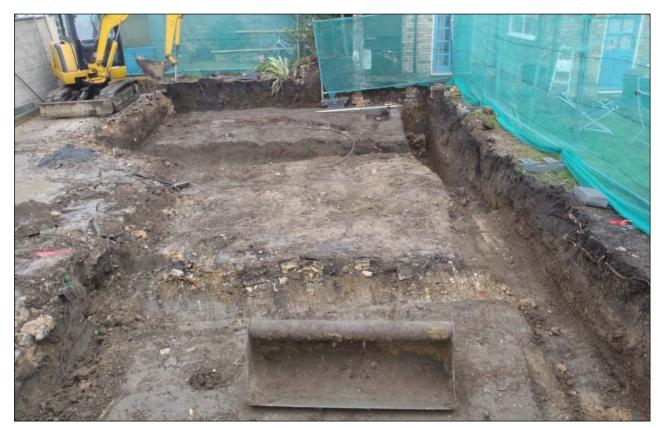

### **List of Plates**

Plate 1 Section and feature at the NE end of Trench 1
Plate 2 Showing foundation extraction from the west
Plate 3 Extent of extraction from south

© Oxford Archaeology East Page 4 of 12 Report Number 1243

### 4 RESULTS

- 4.1.1 The area investigated was 0.60 metres in width and extended 5m along the length of the pre-existing foundations from their north-eastern corner (Figure 2 and Plate 2).
- 4.1.2 During the excavation of the Victorian foundation layers around the perimeter of the site (Figure 1), it became evident that there was a significant amount of post-medieval made ground and dumped material, which was up to 1.10m in thickness (Figure 2, Section 1 and Plate 1). The archaeological deposits were revealed beneath this layer and included two medieval soil layers (contexts 12 and 13) and a number of pits.
- 4.1.3 Pottery dating to AD1100-1350 was recovered from the lower of these two layers (13). Layer 13 was truncated by a possible pit or ditch (2) which was found to contain pottery dating to AD1100-1350 (Figure 2 and Plate 1). Layer 13 also sealed two other possible pits (4 and 6). Feature 6 truncated feature 4 and both contained pottery dating to AD1100-1350.
- 4.1.4 The natural deposits were recorded at 1.50m (9.89m OD) below ground level (11.40m OD).

Figure 1: Site location (development area outlined red)

Figure 2: Trench plan and section

Plate 1: Section and feature at the NE end of trench 1

Plate 2: Showing foundation extraction from the west

Plate 3: Extent of extraction from south