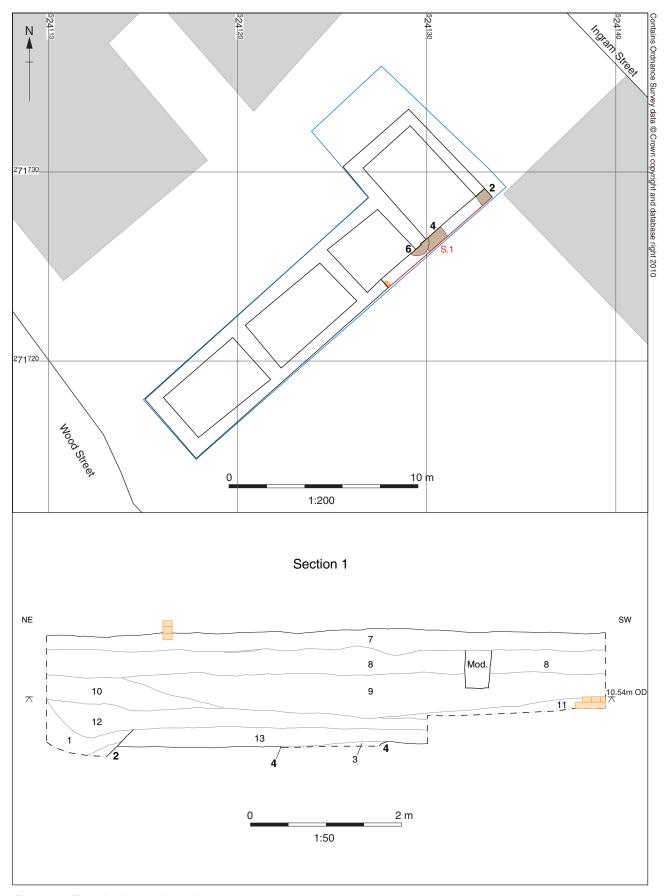

### 4 RESULTS

- 4.1.1 The area investigated was 0.60 metres in width and extended 5m along the length of the pre-existing foundations from their north-eastern corner (Figure 2 and Plate 2).
- 4.1.2 During the excavation of the Victorian foundation layers around the perimeter of the site (Figure 1), it became evident that there was a significant amount of post-medieval made ground and dumped material, which was up to 1.10m in thickness (Figure 2, Section 1 and Plate 1). The archaeological deposits were revealed beneath this layer and included two medieval soil layers (contexts 12 and 13) and a number of pits.
- 4.1.3 Pottery dating to AD1100-1350 was recovered from the lower of these two layers (13). Layer 13 was truncated by a possible pit or ditch (2) which was found to contain pottery dating to AD1100-1350 (Figure 2 and Plate 1). Layer 13 also sealed two other possible pits (4 and 6). Feature 6 truncated feature 4 and both contained pottery dating to AD1100-1350.
- 4.1.4 The natural deposits were recorded at 1.50m (9.89m OD) below ground level (11.40m OD).

Figure 1: Site location (development area outlined red)

Figure 2: Trench plan and section

Plate 1: Section and feature at the NE end of trench 1

Plate 2: Showing foundation extraction from the west

Plate 3: Extent of extraction from south