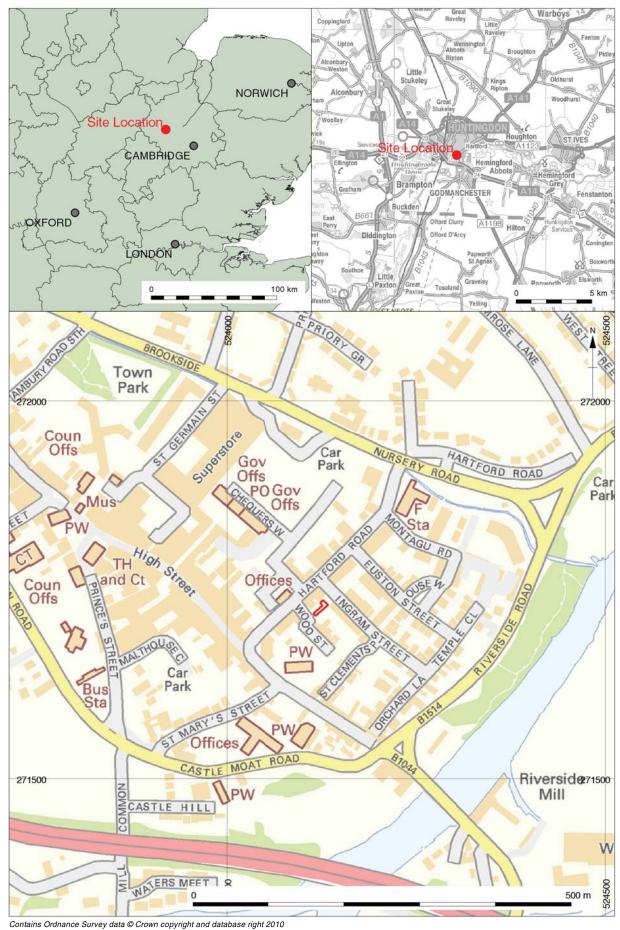

NGR: TL 2412 7172

### 3 Methodology

- 3.1.1 The objective of this watching brief was to determine as far as reasonably possible the presence/absence, location, nature, extent, date, quality, condition and significance of any surviving archaeological deposits within the development area.
- 3.1.2 The Brief required that no ground penetration could take place without an archaeologist present.
- 3.1.3 The area of investigation was located at the rear of 13 Hartford Road (Figure 1), around the edge of the site, following the pre-existing foundations as they were extracted. In addition, a watching brief was carried out on the excavation of the raft footings for the proposed building (Figure 2).
- 3.1.4 All archaeological features and deposits were recorded using OA East's *pro-forma* sheets. Trench locations, plans and sections were recorded at appropriate scales digital photographs were taken of all relevant features and deposits.
- 3.1.5 Site conditions were fine with a slightly uneven ground surface.