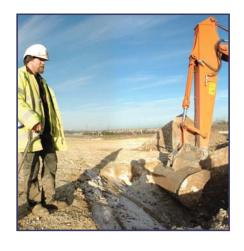

### 4 RESULTS

- 4.1.1 The area investigated was 0.60 metres in width and extended 5m along the length of the pre-existing foundations from their north-eastern corner (Figure 2 and Plate 2).
- 4.1.2 During the excavation of the Victorian foundation layers around the perimeter of the site (Figure 1), it became evident that there was a significant amount of post-medieval made ground and dumped material, which was up to 1.10m in thickness (Figure 2, Section 1 and Plate 1). The archaeological deposits were revealed beneath this layer and included two medieval soil layers (contexts 12 and 13) and a number of pits.
- 4.1.3 Pottery dating to AD1100-1350 was recovered from the lower of these two layers (13). Layer 13 was truncated by a possible pit or ditch (2) which was found to contain pottery dating to AD1100-1350 (Figure 2 and Plate 1). Layer 13 also sealed two other possible pits (4 and 6). Feature 6 truncated feature 4 and both contained pottery dating to AD1100-1350.
- 4.1.4 The natural deposits were recorded at 1.50m (9.89m OD) below ground level (11.40m OD).

Figure 1: Site location (development area outlined red)

Figure 2: Trench plan and section

Plate 1: Section and feature at the NE end of trench 1

Plate 2: Showing foundation extraction from the west

Plate 3: Extent of extraction from south