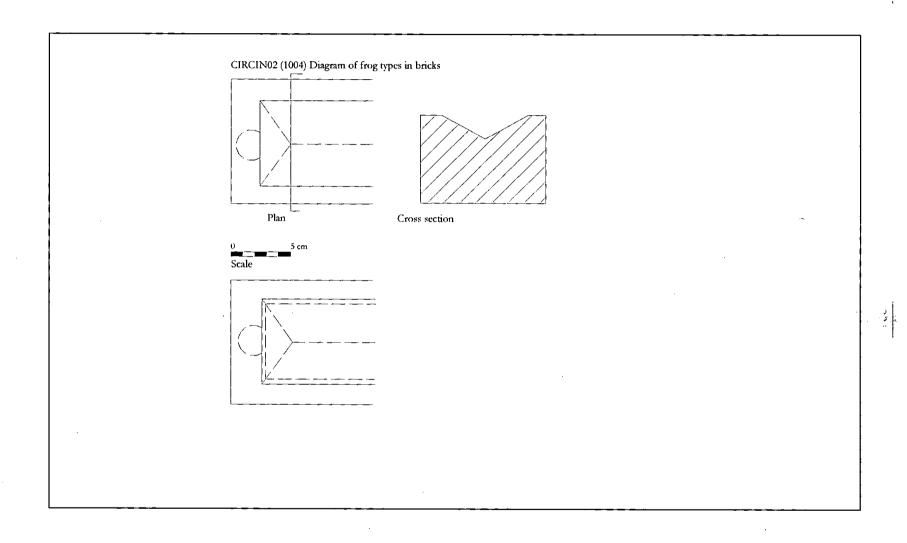

| low density fine-medium sand                          |                                                           |                             | 20C  |
| <del>-</del> | grey                    |                                                                                               | High density of calcite sand and grit (SA-A) 0.5-5 mm | calcite grit; rare maroon ?slag or burnt sst grit         |                             | 20C  |
| j            | pale maroon pink        |                                                                                               |                                                       | distinctive cream grits ?quartzite/calcite 2-3 mm (R-SR); | used for modern roof tile   |      |





| ID: Catth | lo Code   | Trench                                  | -Context | SF No. | Strat Gp | Phase                                   | Spot Date