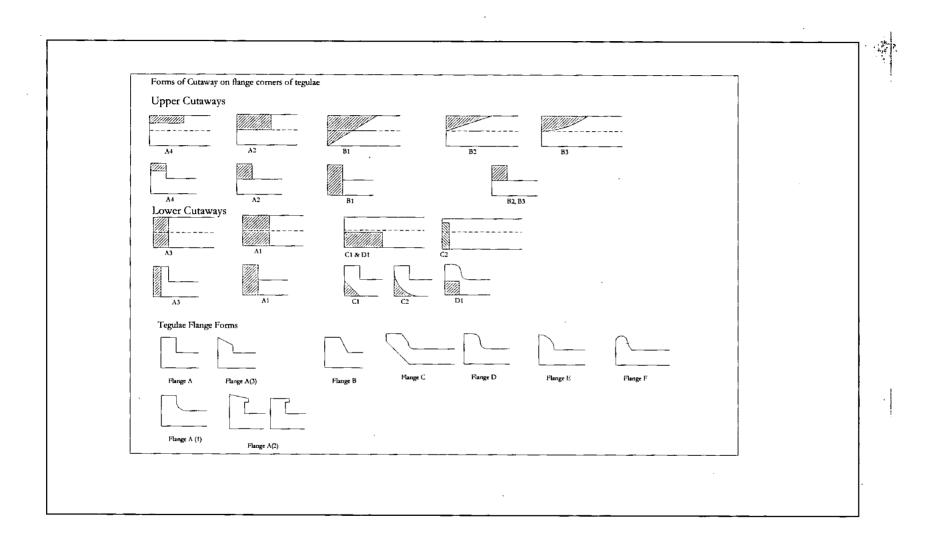

| low density fine-medium sand                          |                                                           |                             | 20C  |
| <del>-</del> | grey                    |                                                                                               | High density of calcite sand and grit (SA-A) 0.5-5 mm | calcite grit; rare maroon ?slag or burnt sst grit         |                             | 20C  |
| j            | pale maroon pink        |                                                                                               |                                                       | distinctive cream grits ?quartzite/calcite 2-3 mm (R-SR); | used for modern roof tile   |      |





| ID: Catth | lo Code   | Trench                                  | -Context | SF No. | Strat Gp | Phase                                   | Spot Date