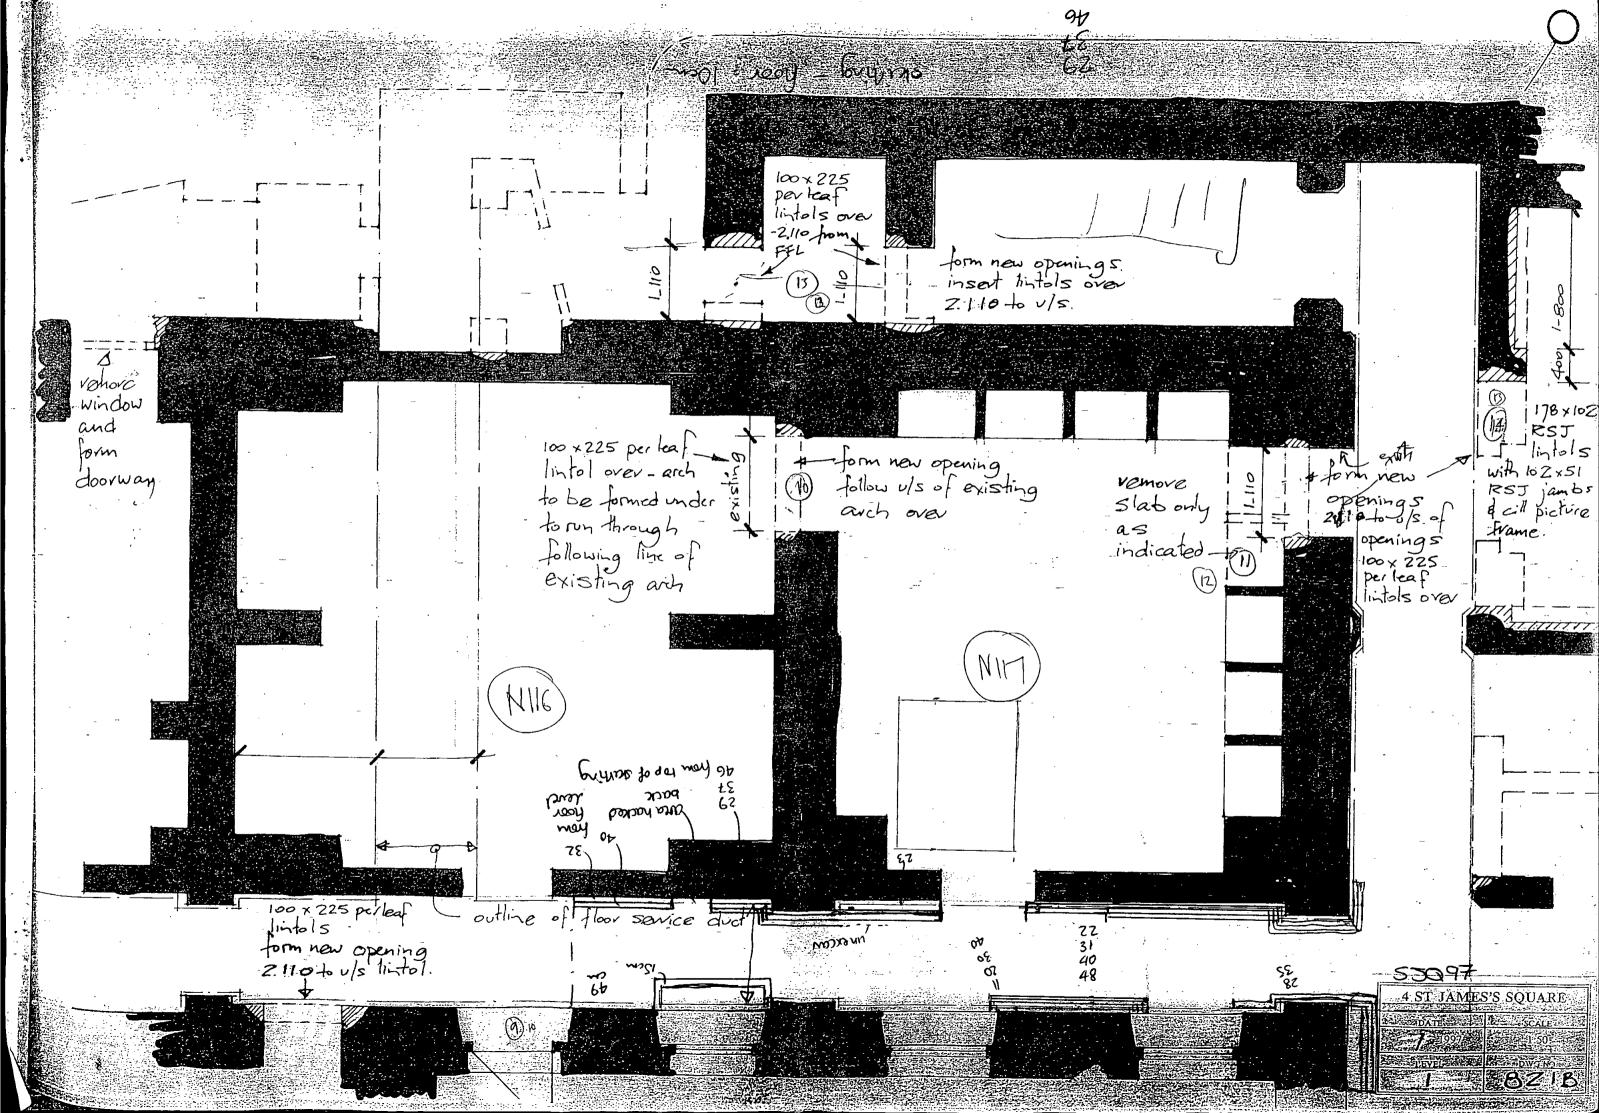

•••

| N 109 | Wash up                   |
|-------|---------------------------|
| N 110 |                           |
| N 118 | Pastry and W.C.           |
| N 120 | Chef and Electrical Dist. |
| N 127 | Refrigerators             |
| N 128 |                           |
| N 129 | Staff Dining              |
| N 134 |                           |
| N 142 | Dry Stores                |
| N 138 | Billiards Stair           |
| N 141 | Fitness Suite             |
|       |                           |

SJQ97