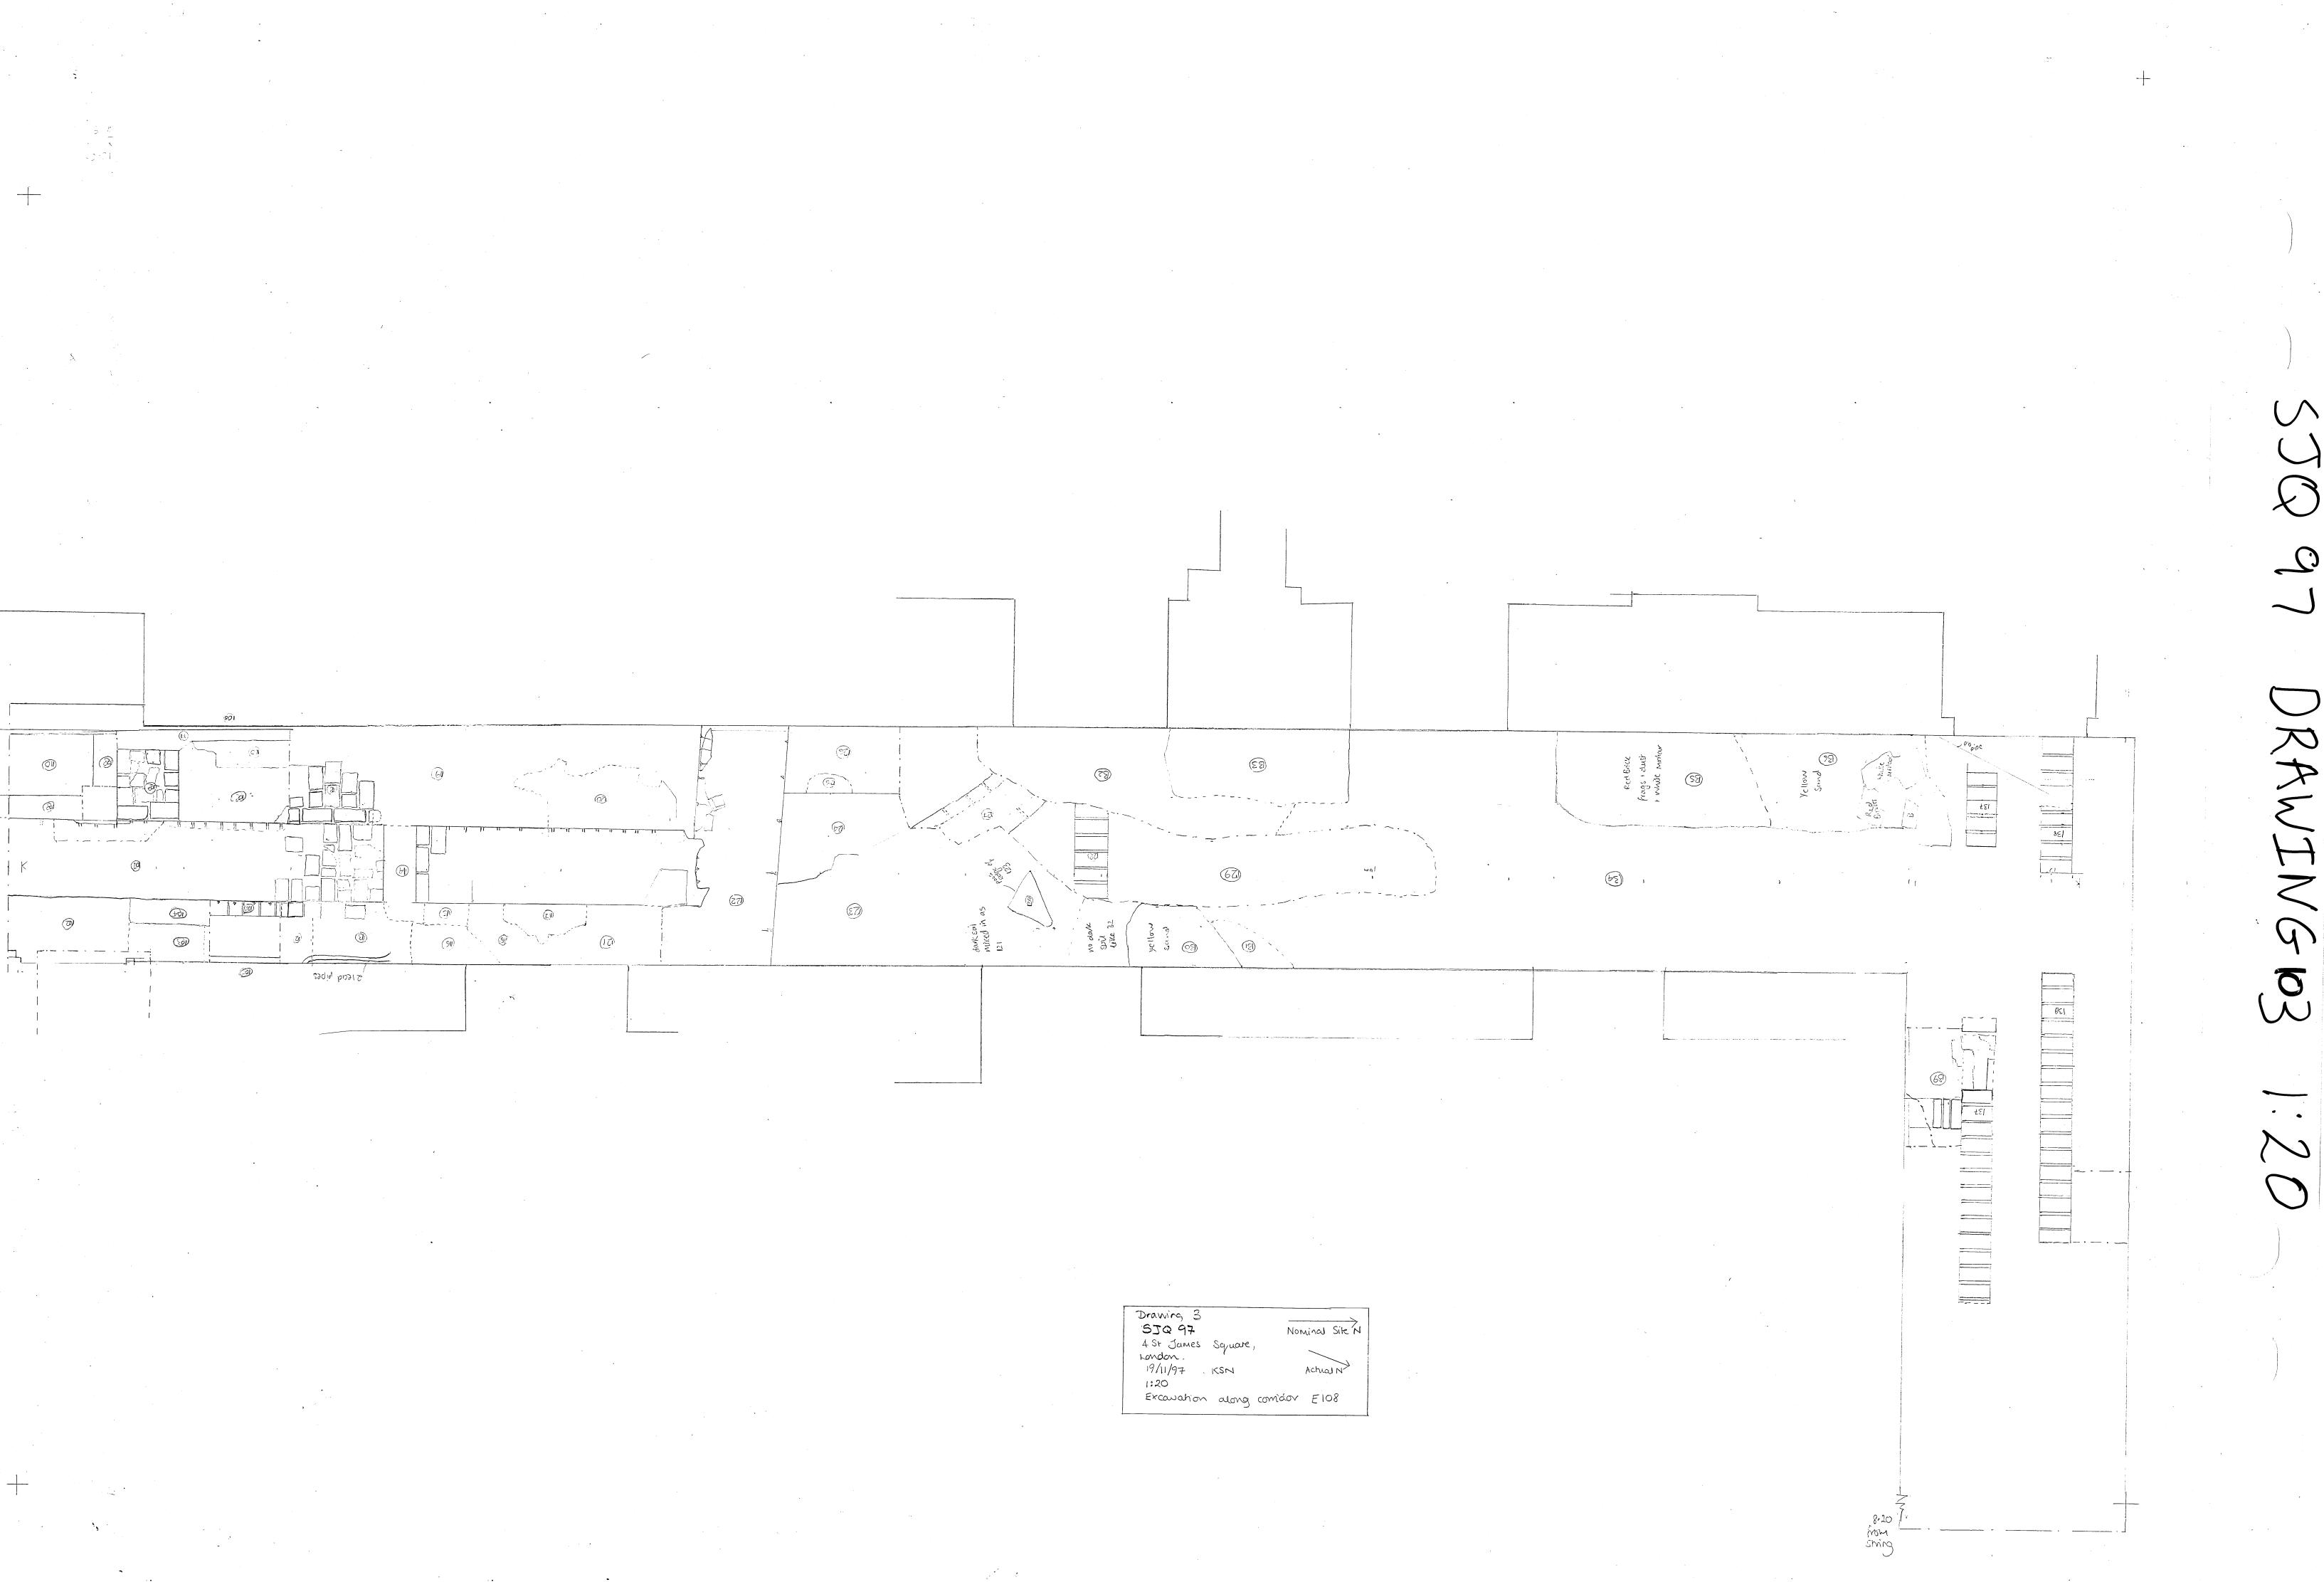

| • · · · • • • • • • • • • • • • • • • • | <del>.</del> |          |                 |





SJQ97 DRAWINGIOLA 1:10



Draming 1A

.







springing line barrel valuer leanto

to form 'appe' end I\_\_\_\_ Flags , skinbing



1.







•

•





x300

# ÉCMM × 70mm & CEILING VOISTS @ c. 400mm &'s.



Ceuliny joist housed in simple mortice to W, chased mortice (paurs) to E



WESTMINSTER 4 SE JAMES SQUARE SJQ97 Booc 2 File 2 B: PRIMARY DEAWINGS MCHIVE POLICY

HIRE S

#### **SCAN PDF**

#### FILMING INSTRUCTIONS Submitter OASouth No. of CD copies: 2

|                                                     | present |
|-----------------------------------------------------|---------|
| Index to archive                                    |         |
| Introduction                                        |         |
| A:Final Report                                      |         |
| A:Publication Report