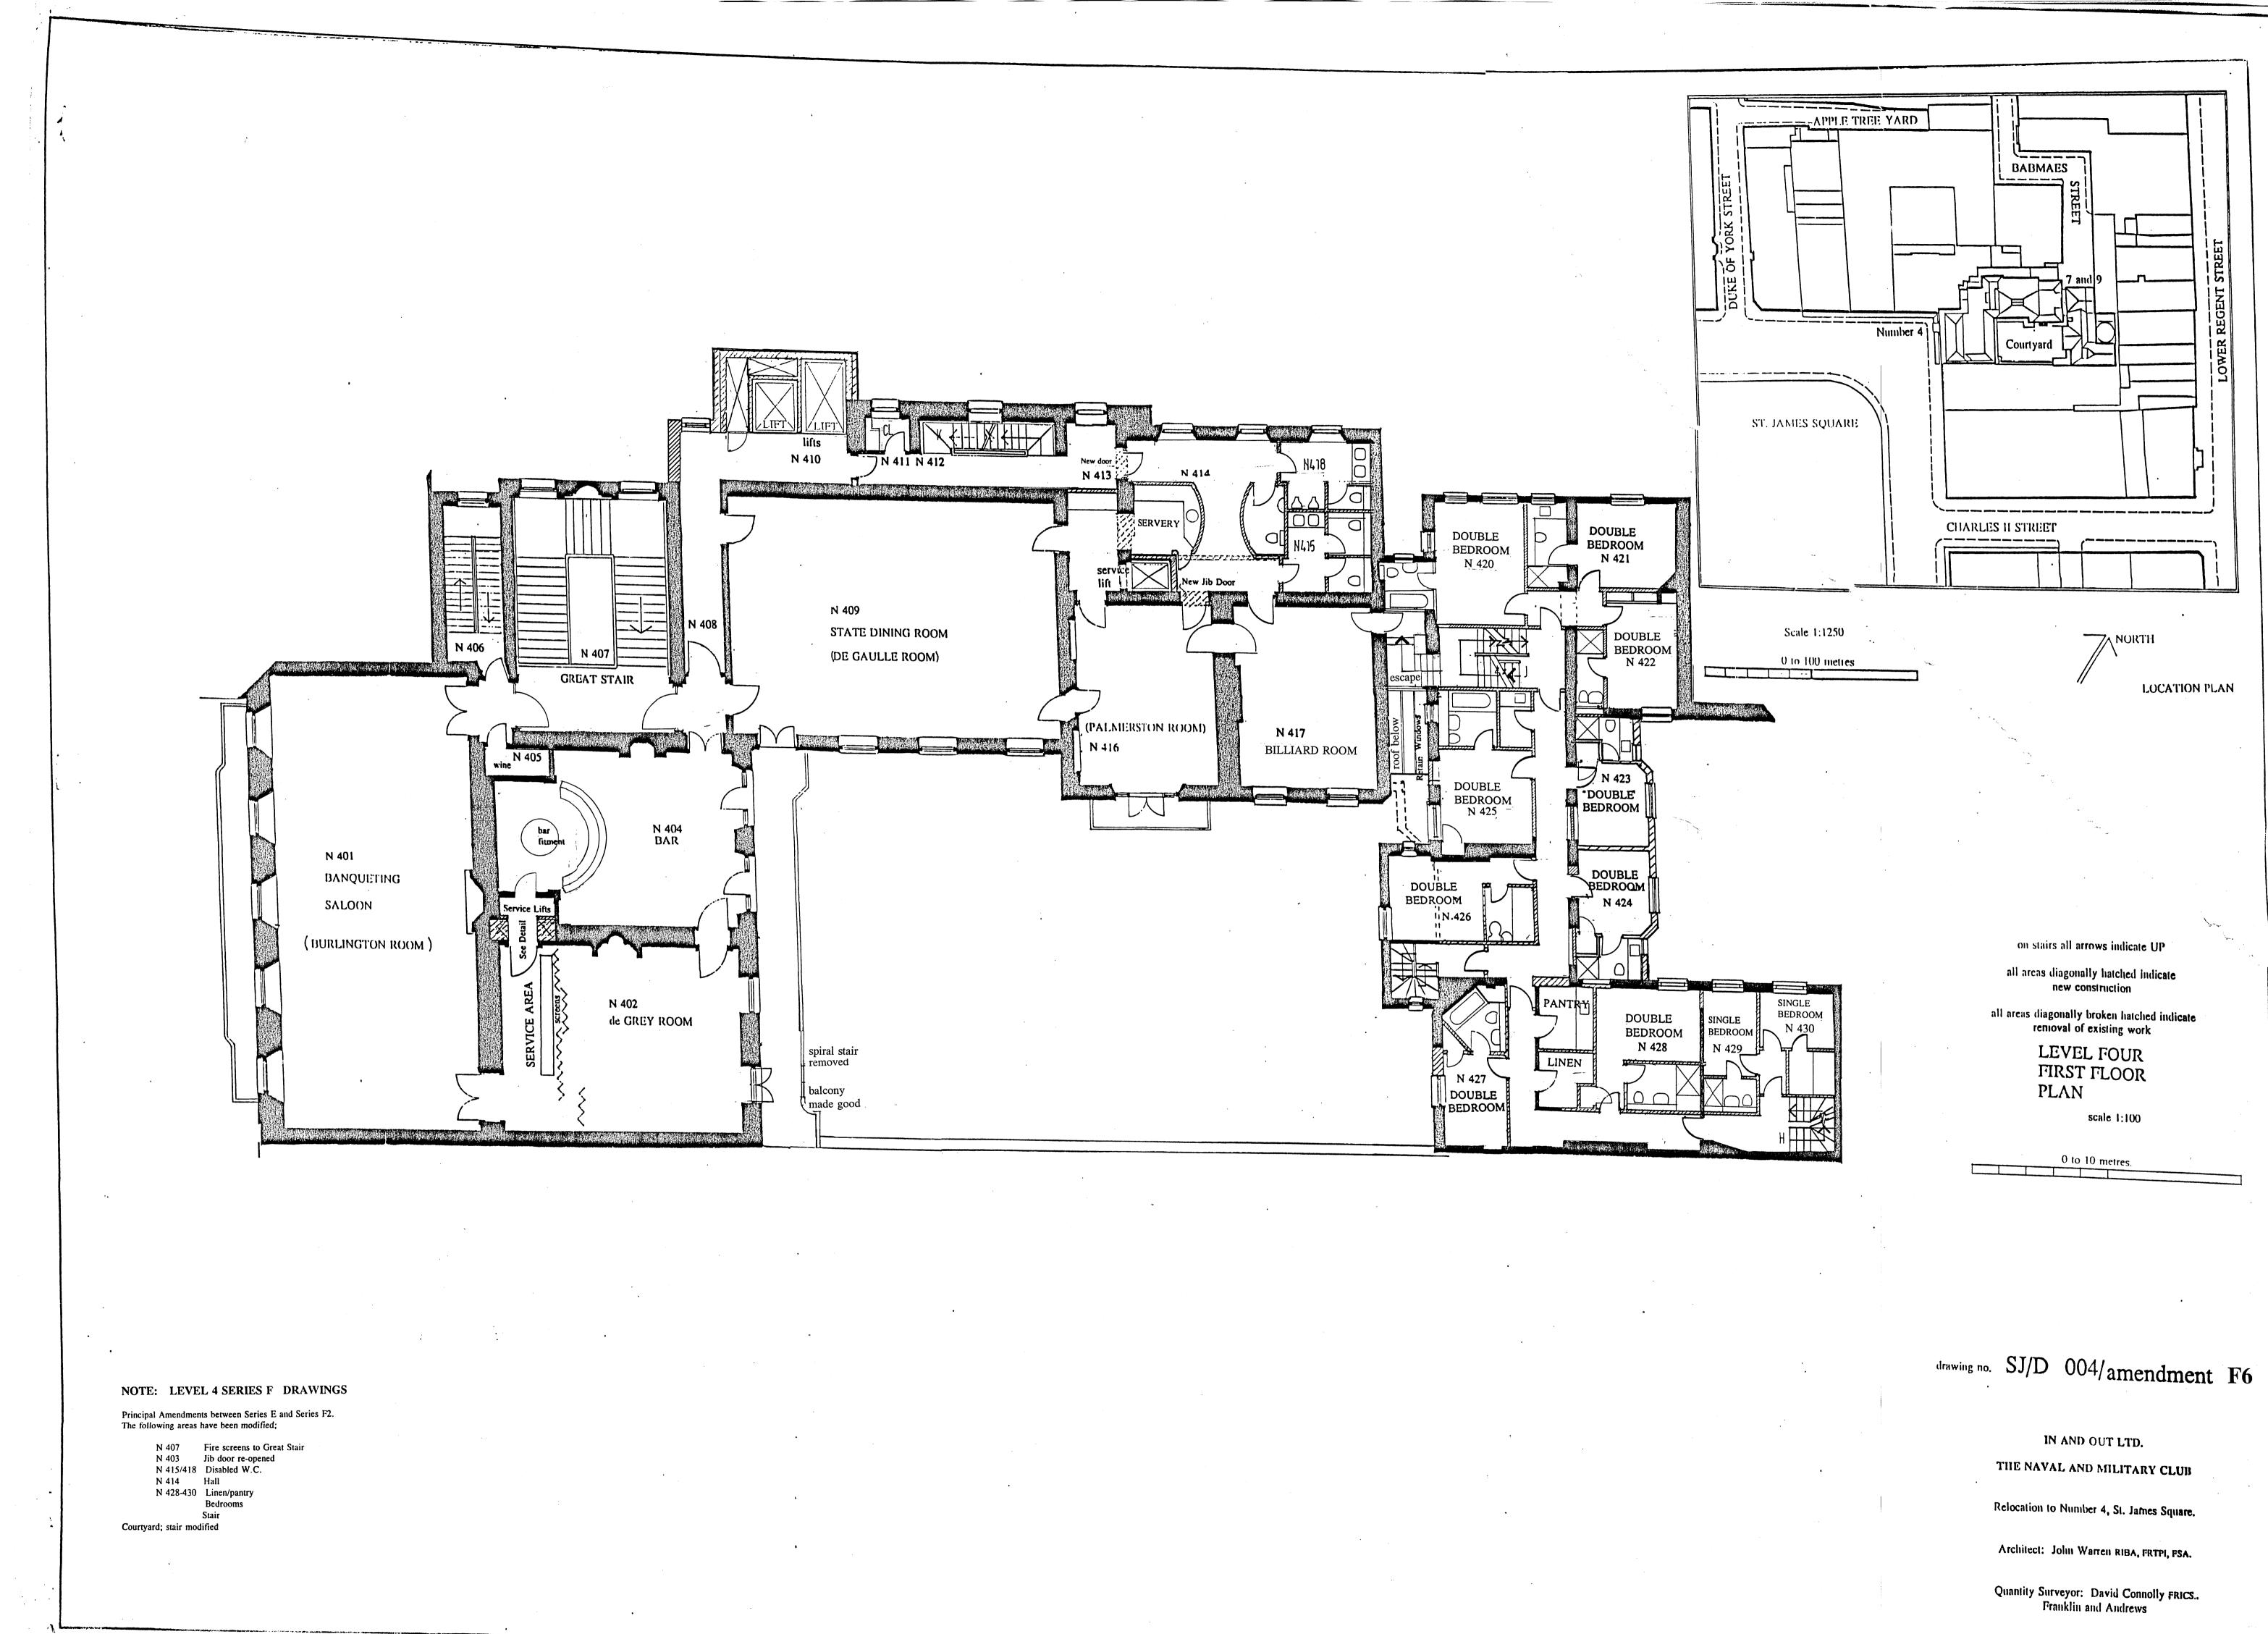

------|-------------------------|
| N 334     | Canning club            |
| N 304/305 | Office                  |
| N 311     | Reception               |
| N 316     | Lobby                   |
| N 309     | Hall                    |
| N 310     | Agency                  |
| N 313     | Disabled Bath           |
| N 312     | Bedroom                 |
| N 314/327 | Linen                   |
| N 329     | Stair                   |
| N 332     | Store                   |

L. G. SMITH 1008/81



(Babmaes Street) MEZZANINE

0 to 10 metres. 

# drawing no. SJ/D 003/amendment F6

IN AND OUT LTD.

THE NAVAL AND MILITARY CLUB

Relocation to Number 4, St. James Square.

Architect: John Warren RIBA, FRTPI, FSA.

··· • • •

FGA,

53097

Quantity Surveyor: David Connolly FRICS.. Franklin and Andrews



SJQ97 FGA



The sector of sector sector sectors and the sector sector sector sector sector sector sectors and the sector sectors and the

-

ւցերումուլ, ան ու շելել, Թերնորո լցերի շե տեղերոստա։

<u>\_\_\_\_</u> F64

SJQ 97

Quantity Surveyor: David Connolly FRICS.. Franklin and Andrews



÷

| N 602     | Changing   |
|-----------|------------|
| N 606/607 | Bathroom   |
| N 611     | Bedroom    |
| N 615/618 | Lift lobby |
| N 617     | Stair      |
| N 619     | Floor rais |
| N 621-627 | Bathroom   |

٠

Quantity Surveyor: David Connolly FRICS.. Franklin and Andrews

SJQ97

F6A





on stairs all arrows indicate UP

### all areas diagonally hatched indicate new construction

all areas diagonally broken-hatched indicate removal of existing work

LEVEL SEVEN TOP FLOOR

scale 1:100

dra