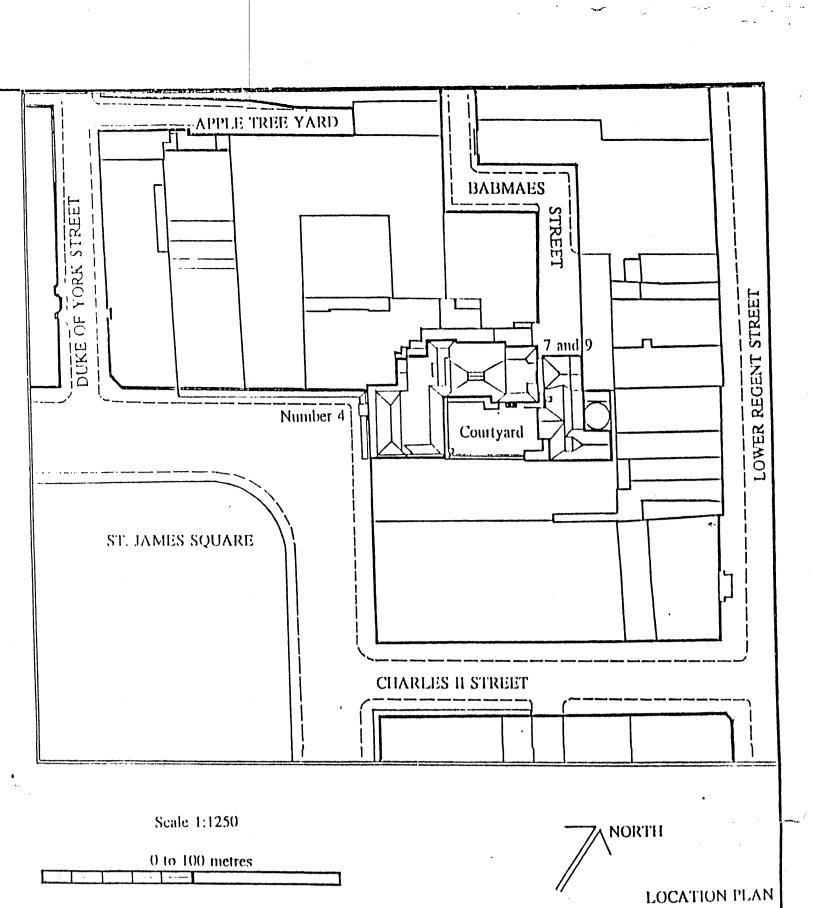

ARTWORKE

0 to 100 metres 

•

LOCATION PLAN

close hatching indicates new steeply-pitched slate

wider hatching indicates new low-pitched slate

parallel coupled lines indicate diagramatically the rolls of sheet metal `flat` roofs:

chimneys are shown in heavy outline

falls of roofs are indicated by arrows

on stairs all arrows indicate UP

all areas diagonally hatched indicate new construction

all areas diagonally broken-hatched indicate removal of existing work

ROOF PLAN

series D: scale 1:100

drawing no. SJ/D 007/F6 FOURTH FLOOR/ROOF PLAN

IN AND OUT LTD.

THE NAVAL AND MILITARY CLUB

Relocation to Number 4, St. James Square.

Architect: John Warren RIBA, FRTPI, FSA.

Quantity Surveyor: David Connolly FRICS., Franklin and Andrews