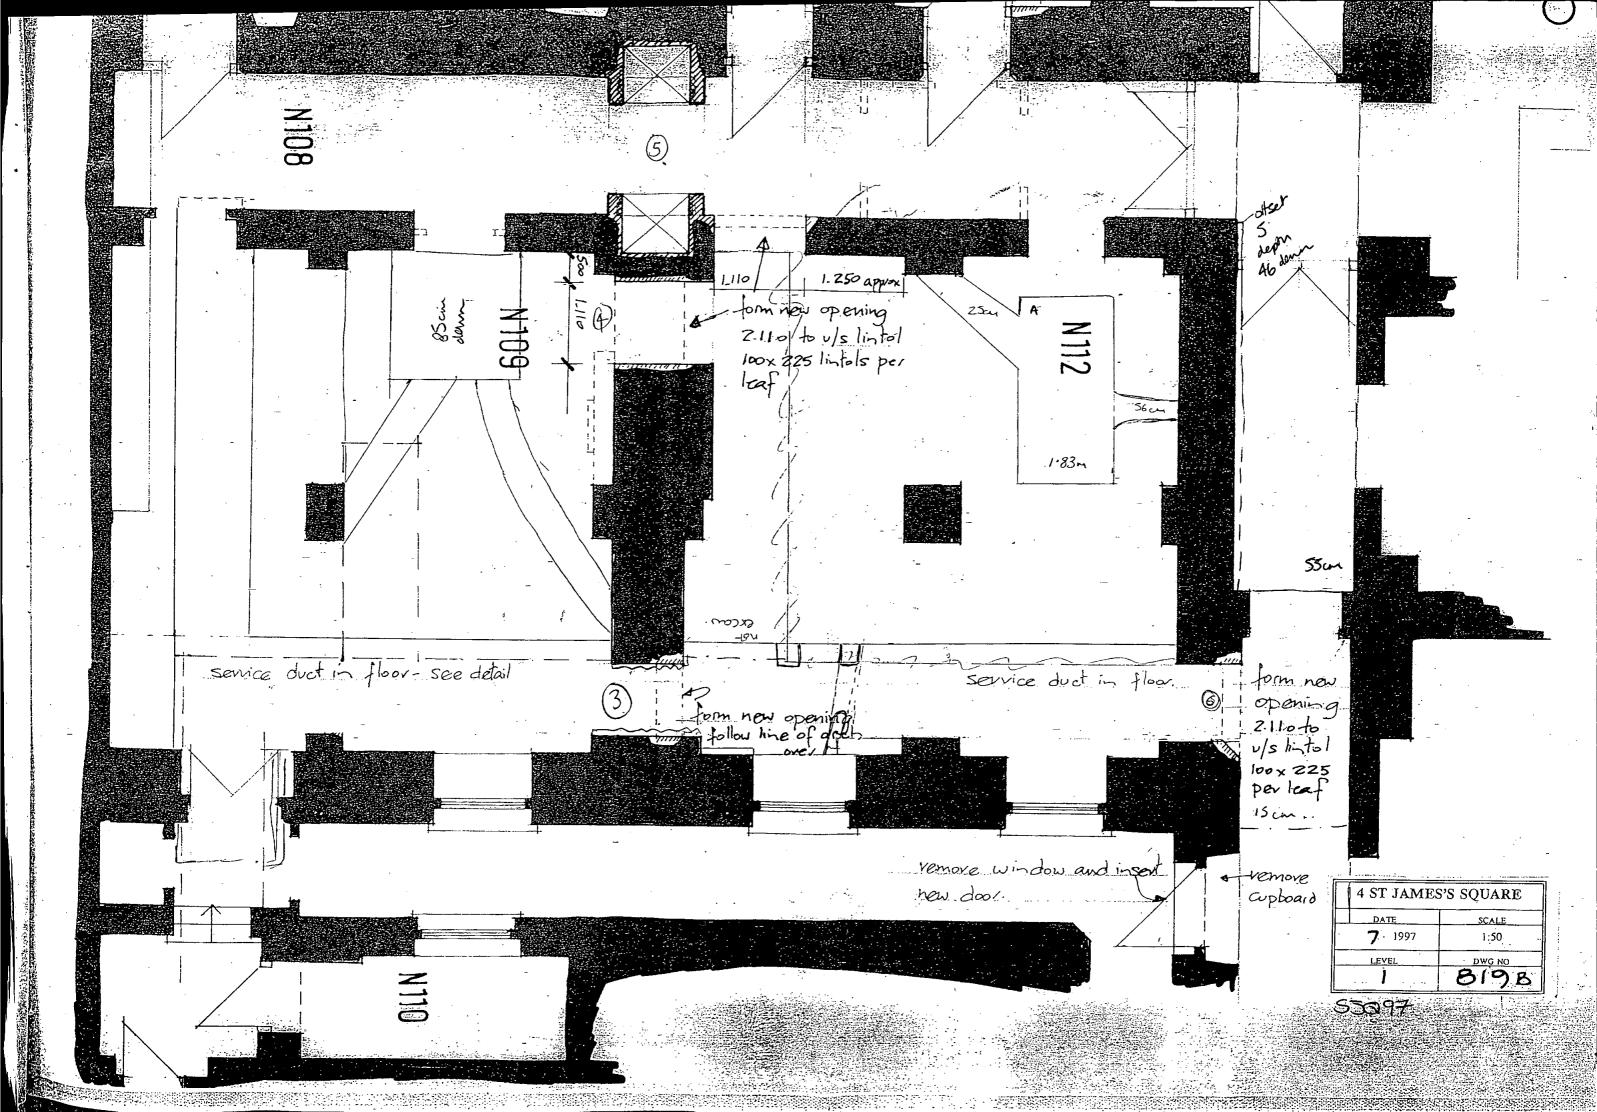

| Floor strike & the channel                                                                                       |
| 5 NEW roch trusses visited (Kr+ in trus)<br>Iva & guil bottom unders his read (sa pla) | (Device may a constant                                                                                           |
| Frant: flow scally with with                                                           |                                                                                                                  |
| 6 Fut, And (E city of man non) will . N will songed.                                   |                                                                                                                  |

.

N<sub>4</sub>



















































|            | .•              | χ.              |
|------------|-----------------|-----------------|
|            |                 | · · )           |
|            | <del>_</del> .  |                 |
|            |                 |                 |
|            |                 |                 |
|            |                 | ,               |
|            |                 |                 |
|            |                 |                 |
|            |                 | 1               |
| -          |                 |                 |
|            |                 |                 |
| •          |                 |                 |
|            |                 | •               |
| <u>.</u> . | -               |                 |
|