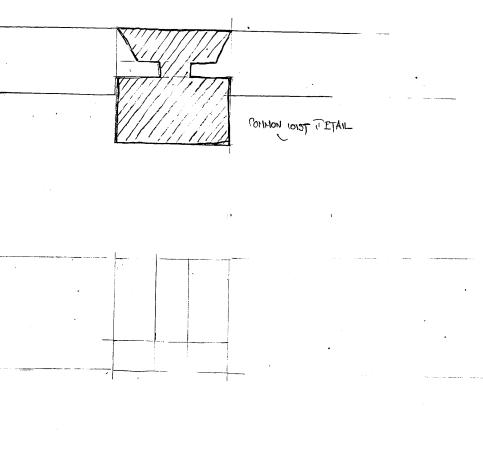

# ÉCMM × 70mm & CEILING VOISTS @ c. 400mm &'s.

Ceuliny joist housed in simple mortice to W, chased mortice (paurs) to E

WESTMINSTER 4 SE JAMES SQUARE SJQ97 Booc 2 File 2 B: PRIMARY DEAWINGS MCHIVE POLICY