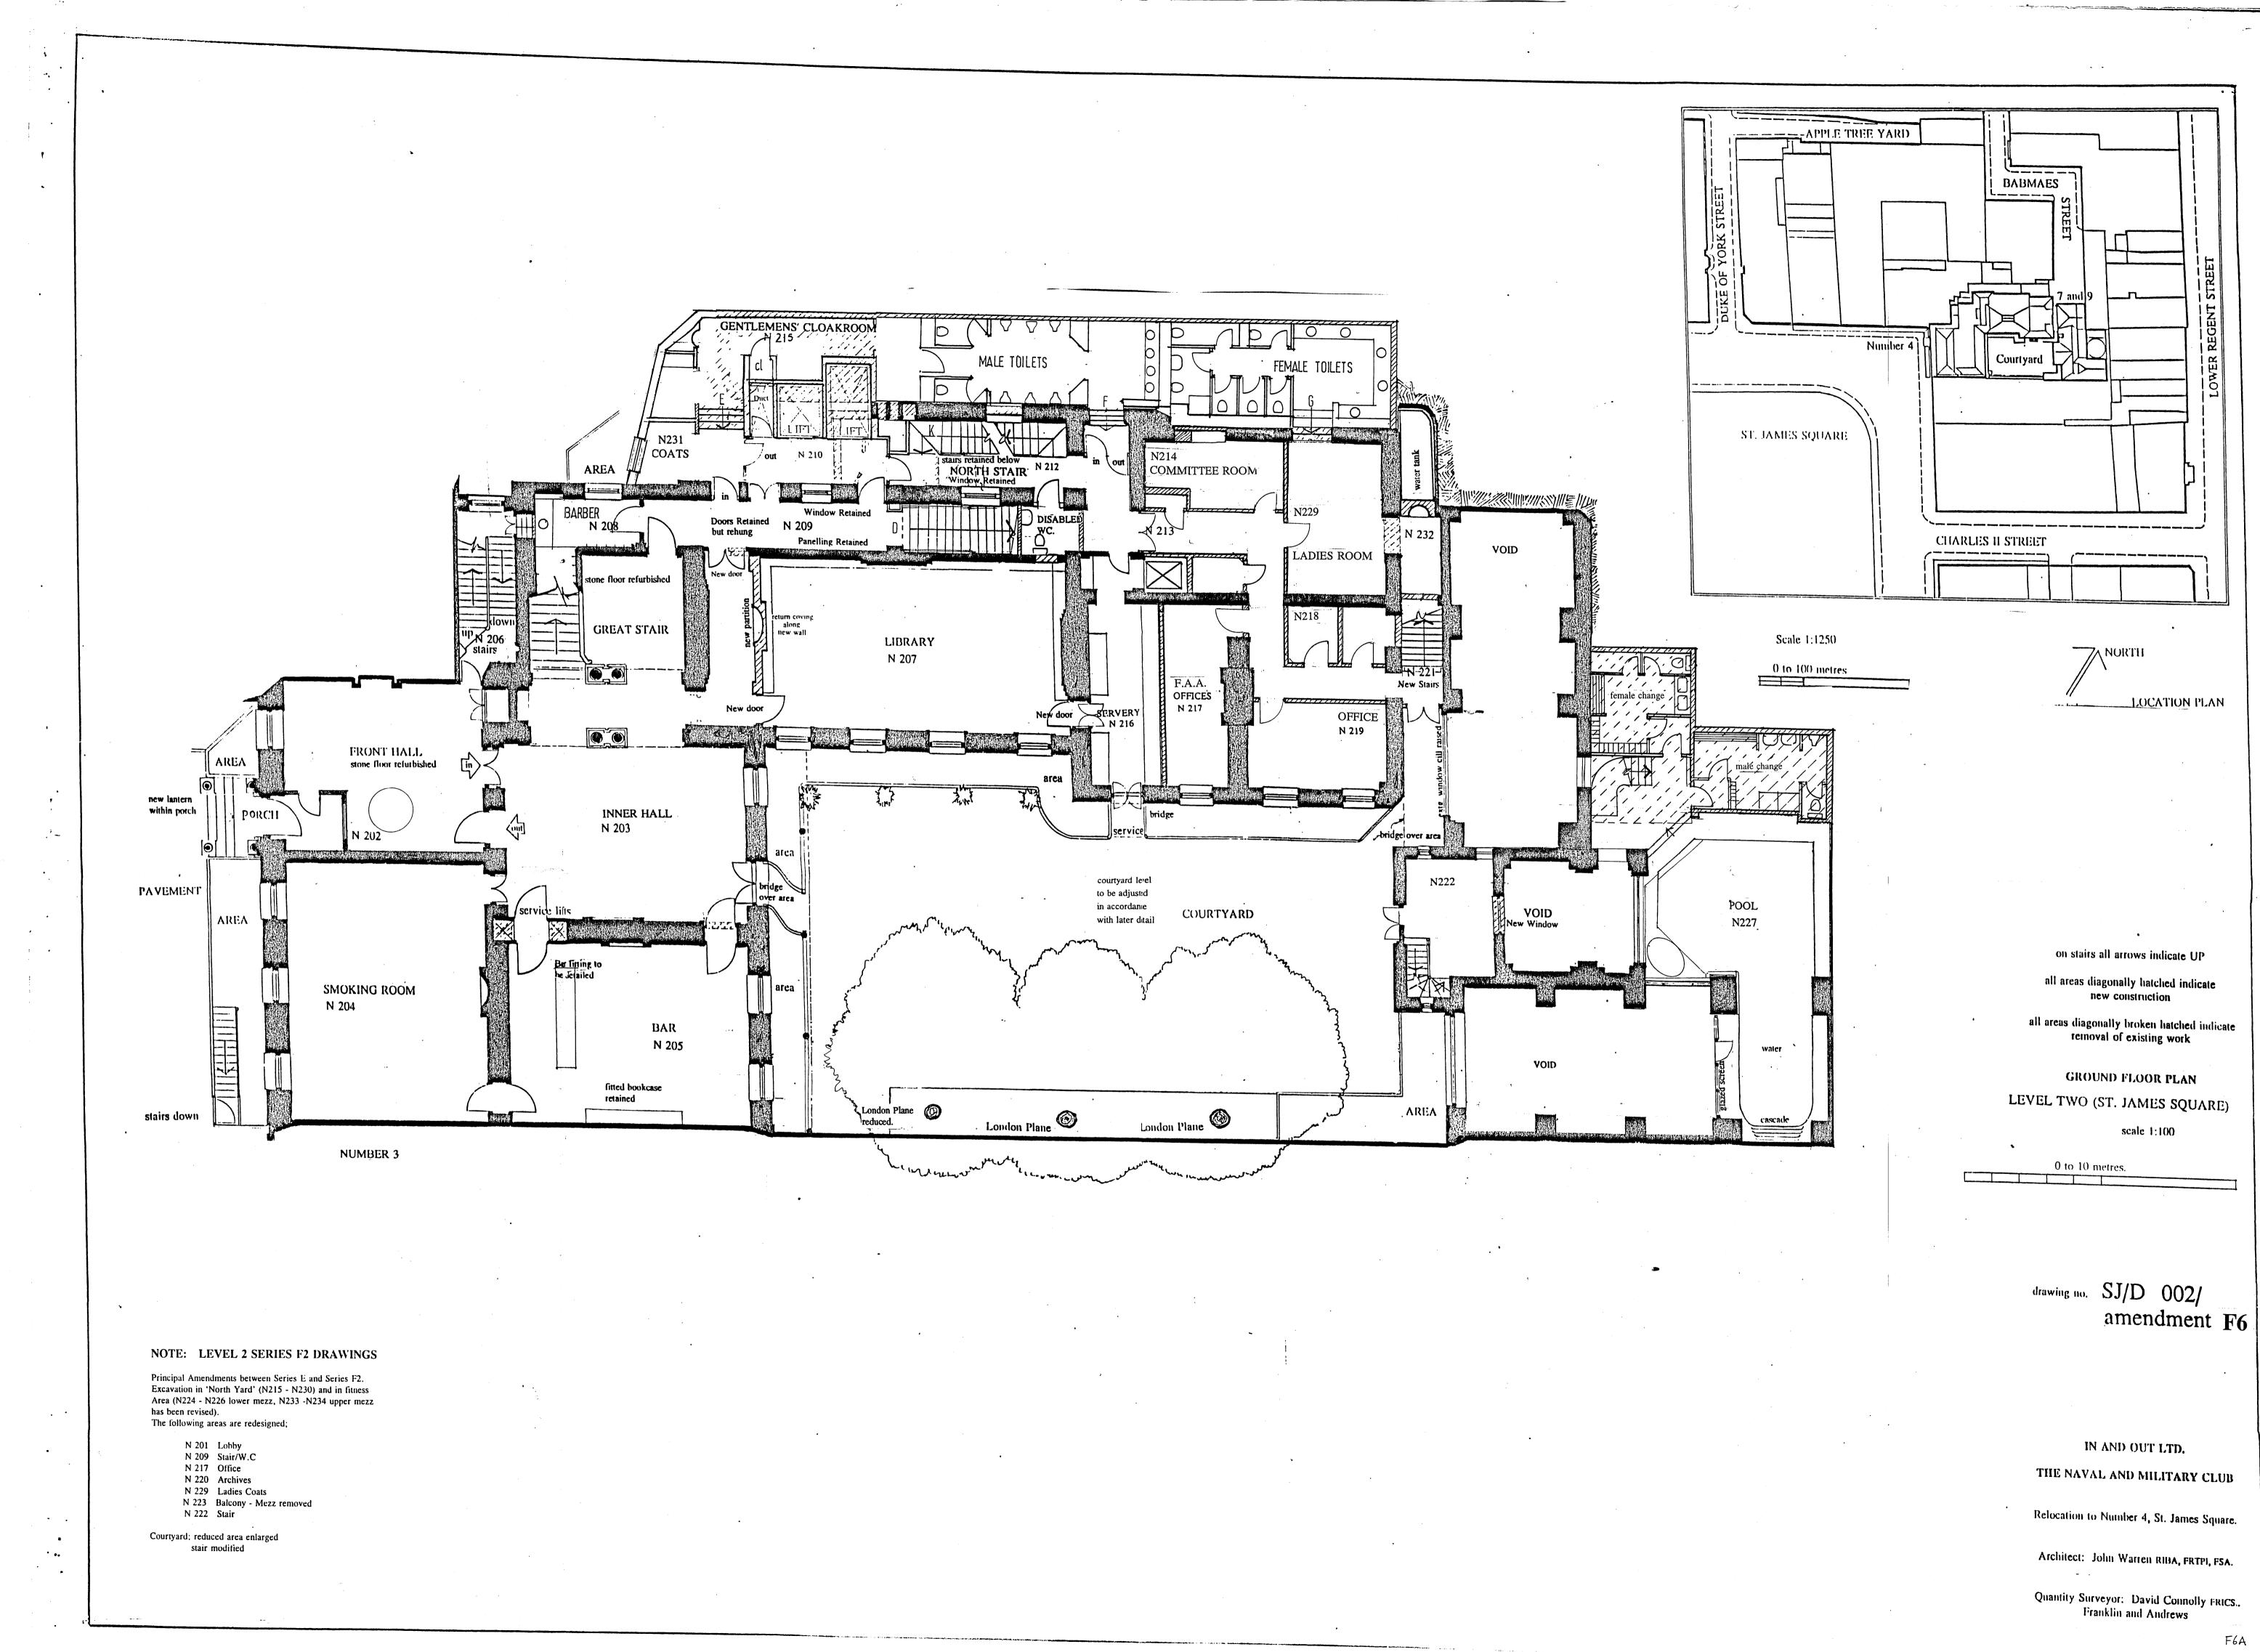

53097 F6A

| N 201  | Lobby        |
|--------|--------------|
| N 209  | Stair/W.C    |
| N 217  | Office       |
| N 220  | Archives     |
| N 229  |              |
| IN 229 | Ladies Coats |

| N 223 | Balcony - Mezz remove |
|-------|-----------------------|
| N 222 | Stair                 |