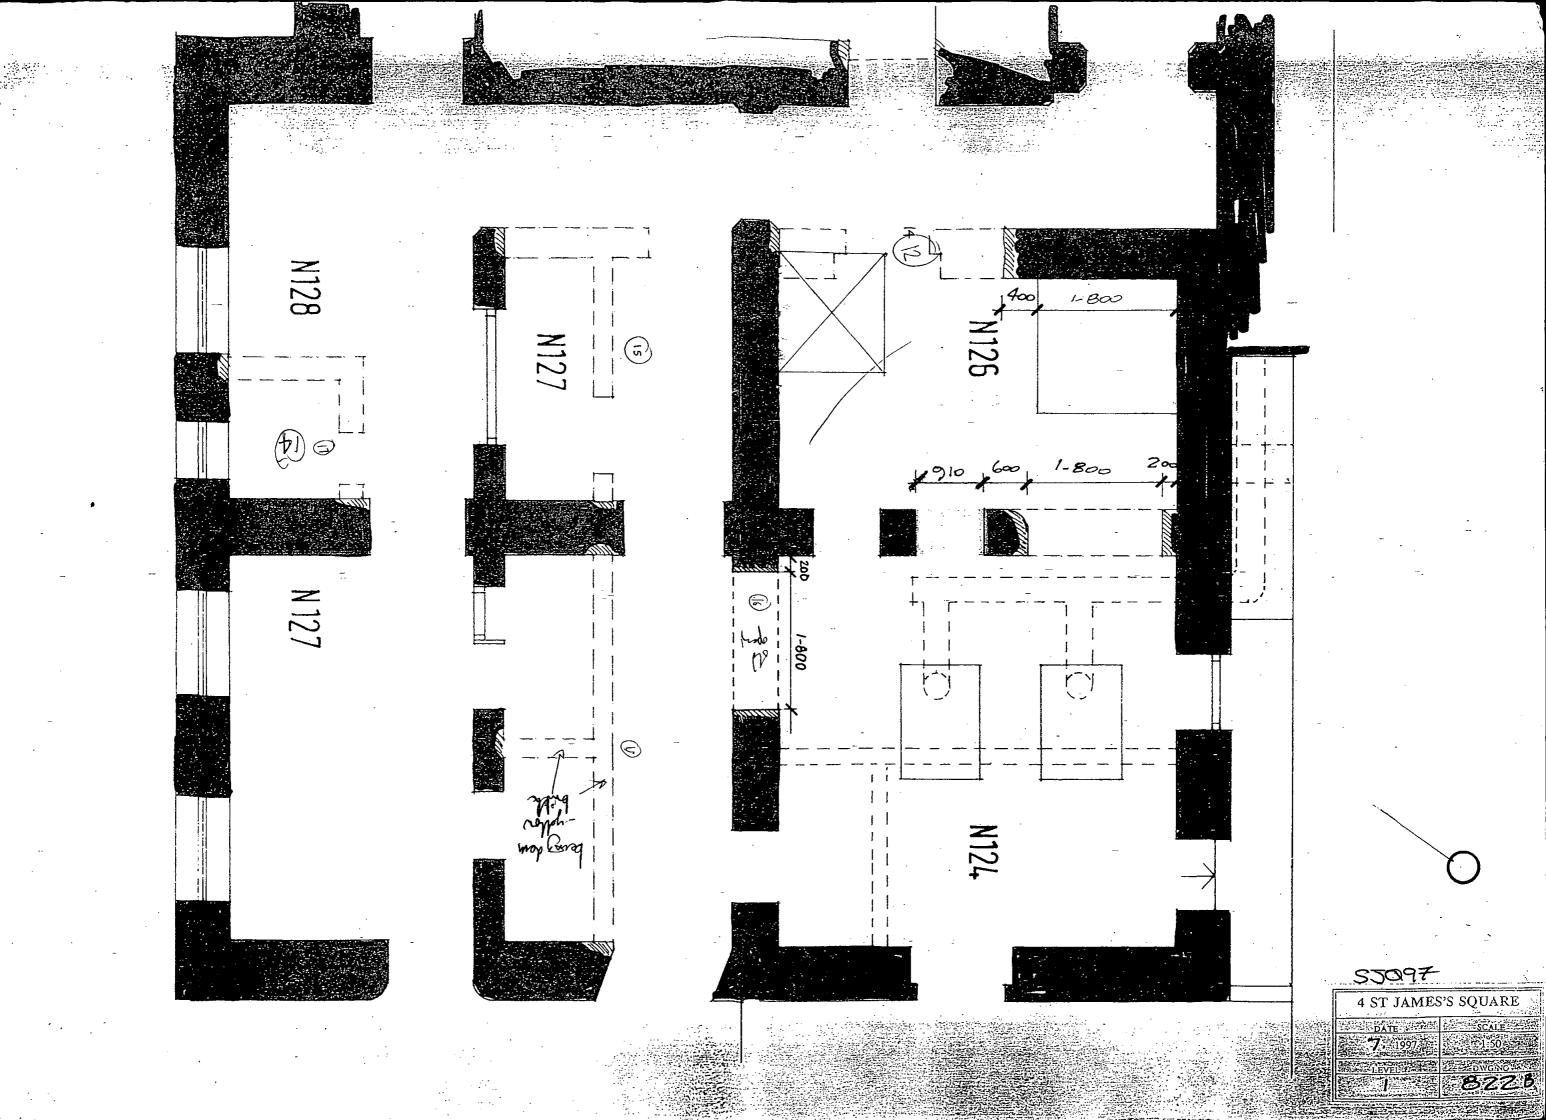

•••

| N 109 | Wash up                   |
|-------|---------------------------|
| N 110 |                           |
| N 118 | Pastry and W.C.           |
| N 120 | Chef and Electrical Dist. |
| N 127 | Refrigerators             |
| N 128 |                           |
| N 129 | Staff Dining              |
| N 134 |                           |
| N 142 | Dry Stores                |
| N 138 | Billiards Stair           |
| N 141 | Fitness Suite             |
|       |                           |

SJQ97