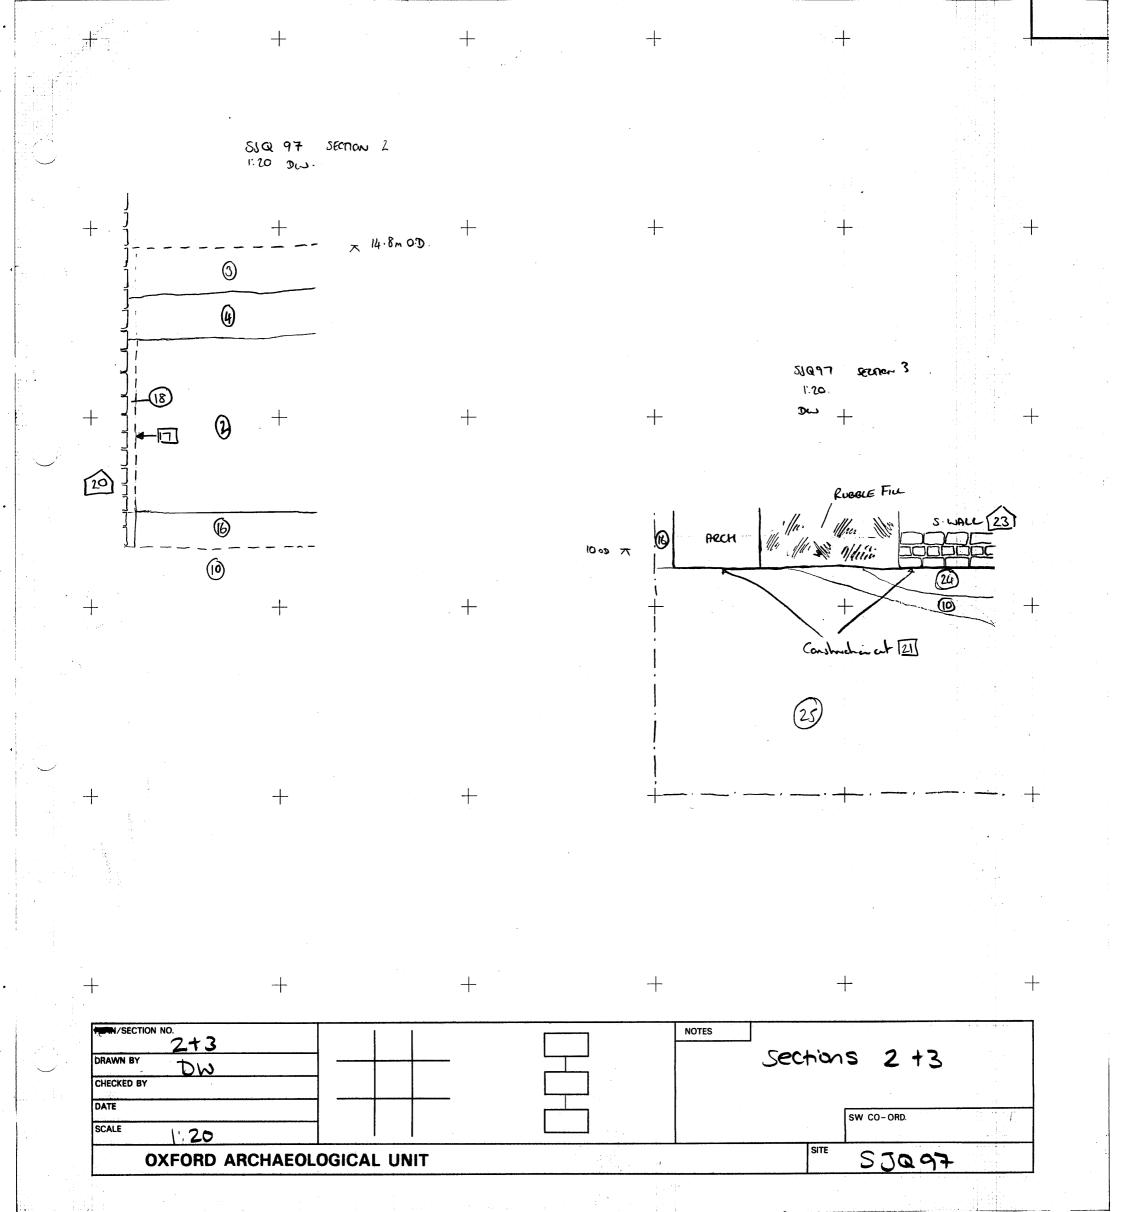

| C: Finds Data – Text: Primary Finds Data            |         |
| C: Finds Data – Text: Synthesised Finds Data        |         |
| C: Finds Data – Text: Specialist Reports            |         |
| C: Finds Data – Text: Box/Bag List                  |         |
| D: Catalogue of Photos/Slides/Videos/Xrays          |         |
| E: Environmental/Ecofact Data: Primary Records      |         |
| E: Environmental/Ecofact Data: Synthesised Records  |         |
| E: Environmental/Ecofact Data: Specialist Reports   |         |
| F: Documentary                                      |         |
| F: Press and Publicity                              |         |
| G: Correspondence                                   |         |
| H: Miscellaneous                                    |         |









WESTMINSTER 4 ST JAMES SQ ARE 572 97 Booc 2 File 3 C. PRIMARY FINDS DATA

#### SCAN PDF

#### FILMING INSTRUCTIONS Submitter OASouth No. of CD copies: 2

|                                                    | present |
|----------------------------------------------------|---------|
| Index to archive                                   |         |
| Introduction                                       |         |
| A:Final Report                                     |         |
| A:Publication Report                               |         |
| B:Site Data – Text: Diary/Daybook/Fieldnotes       |         |
| B: Site Data – Text: General Summaries             |         |
| B: Site Data – Text: Primary Context Records       |         |
| B: Site Data – Text: Synthesised Context Records   |