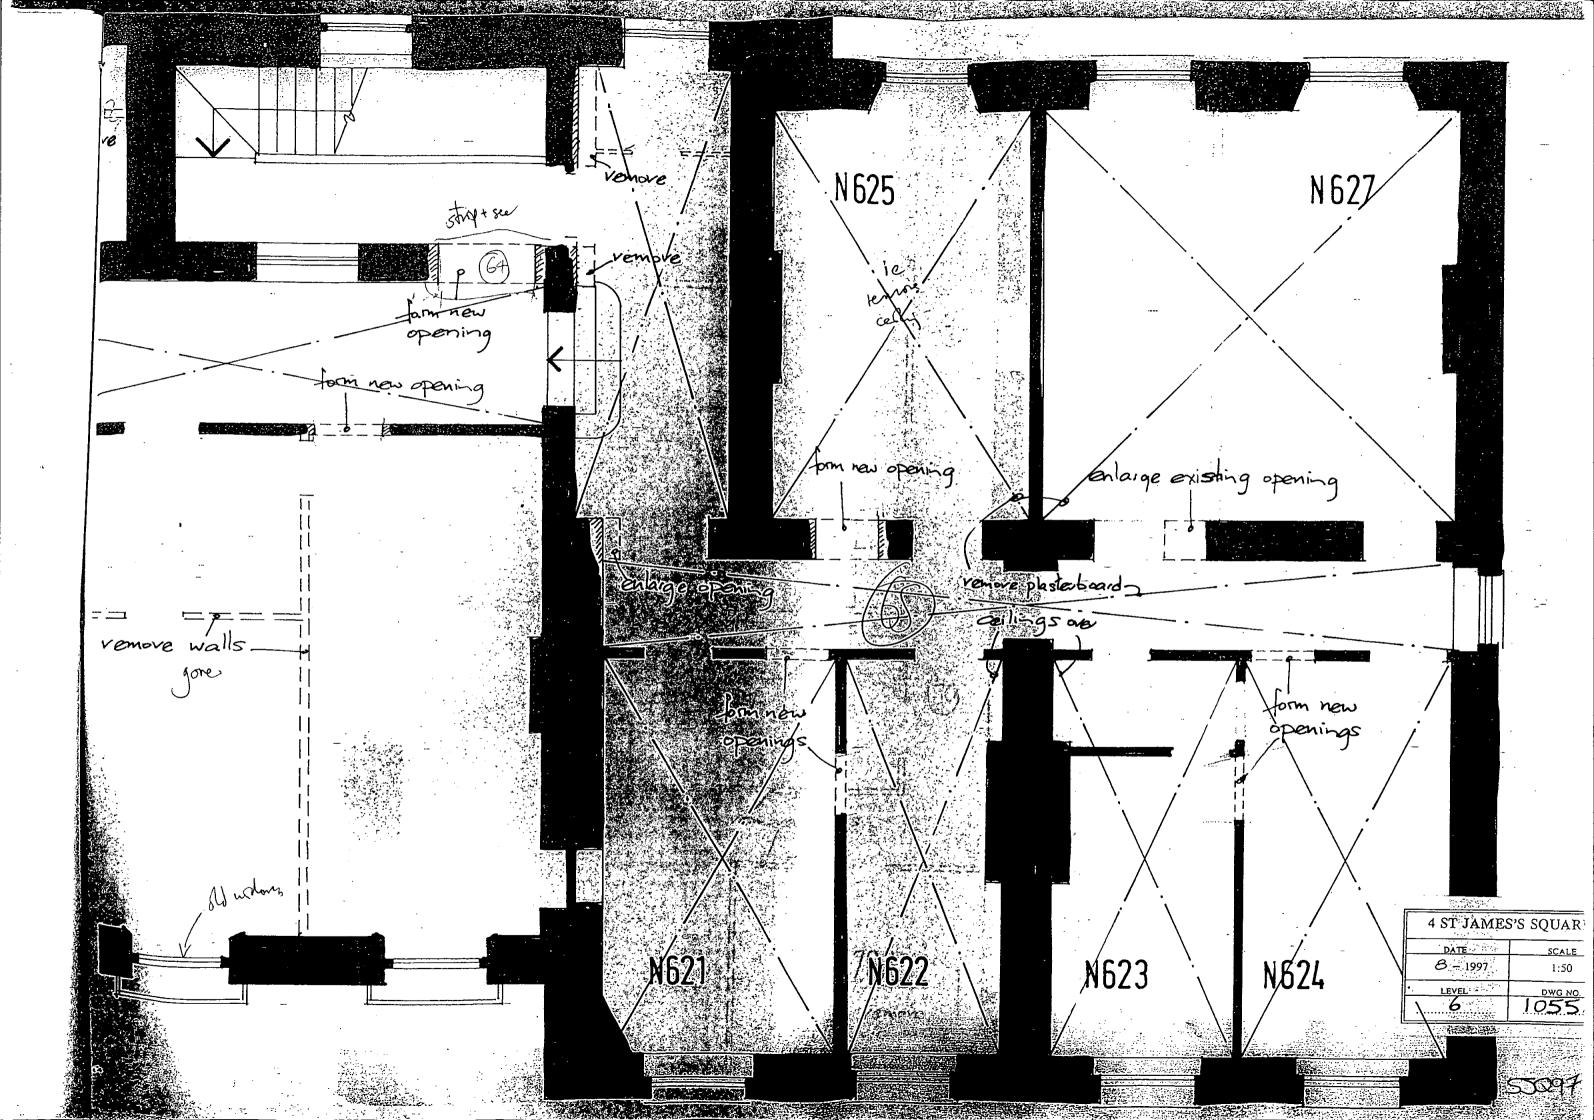

<u>\_\_\_\_</u> F64

SJQ 97

Quantity Surveyor: David Connolly FRICS.. Franklin and Andrews

÷

| N 602     | Changing   |
|-----------|------------|
| N 606/607 | Bathroom   |
| N 611     | Bedroom    |
| N 615/618 | Lift lobby |
| N 617     | Stair      |
| N 619     | Floor rais |
| N 621-627 | Bathroom   |