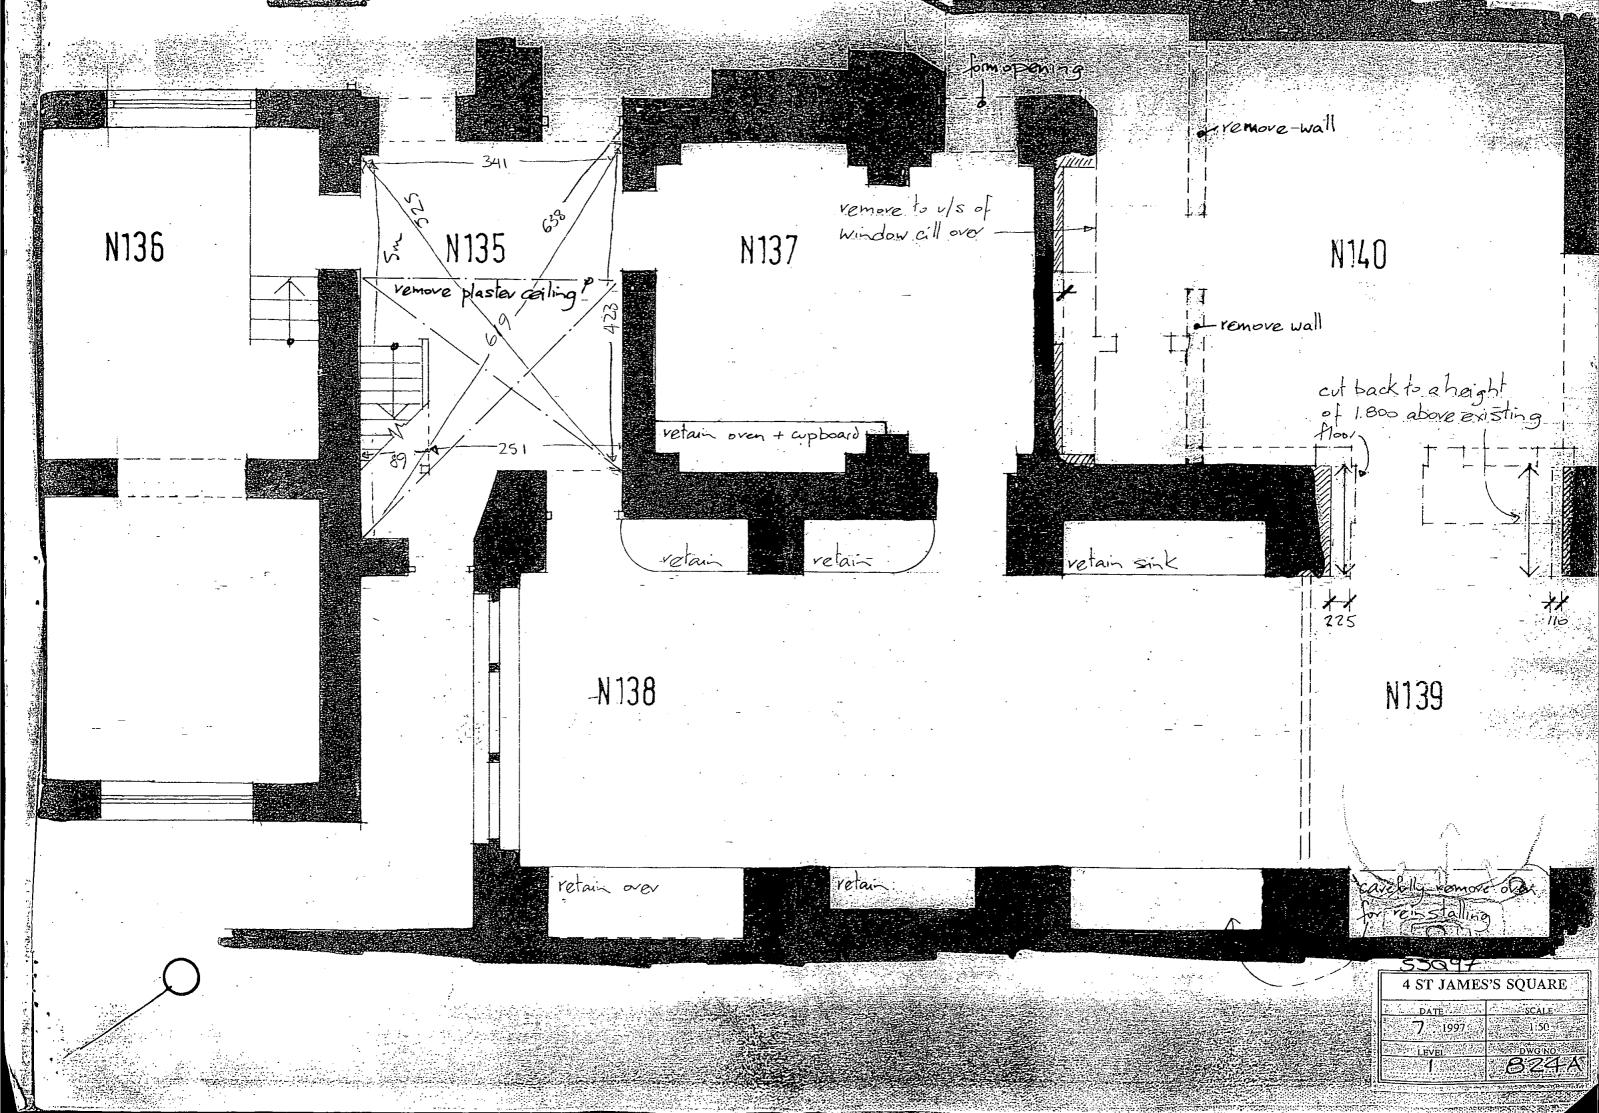

•••

| N 109 | Wash up                   |
|-------|---------------------------|
| N 110 |                           |
| N 118 | Pastry and W.C.           |
| N 120 | Chef and Electrical Dist. |
| N 127 | Refrigerators             |
| N 128 |                           |
| N 129 | Staff Dining              |
| N 134 |                           |
| N 142 | Dry Stores                |
| N 138 | Billiards Stair           |
| N 141 | Fitness Suite             |
|       |                           |

SJQ97