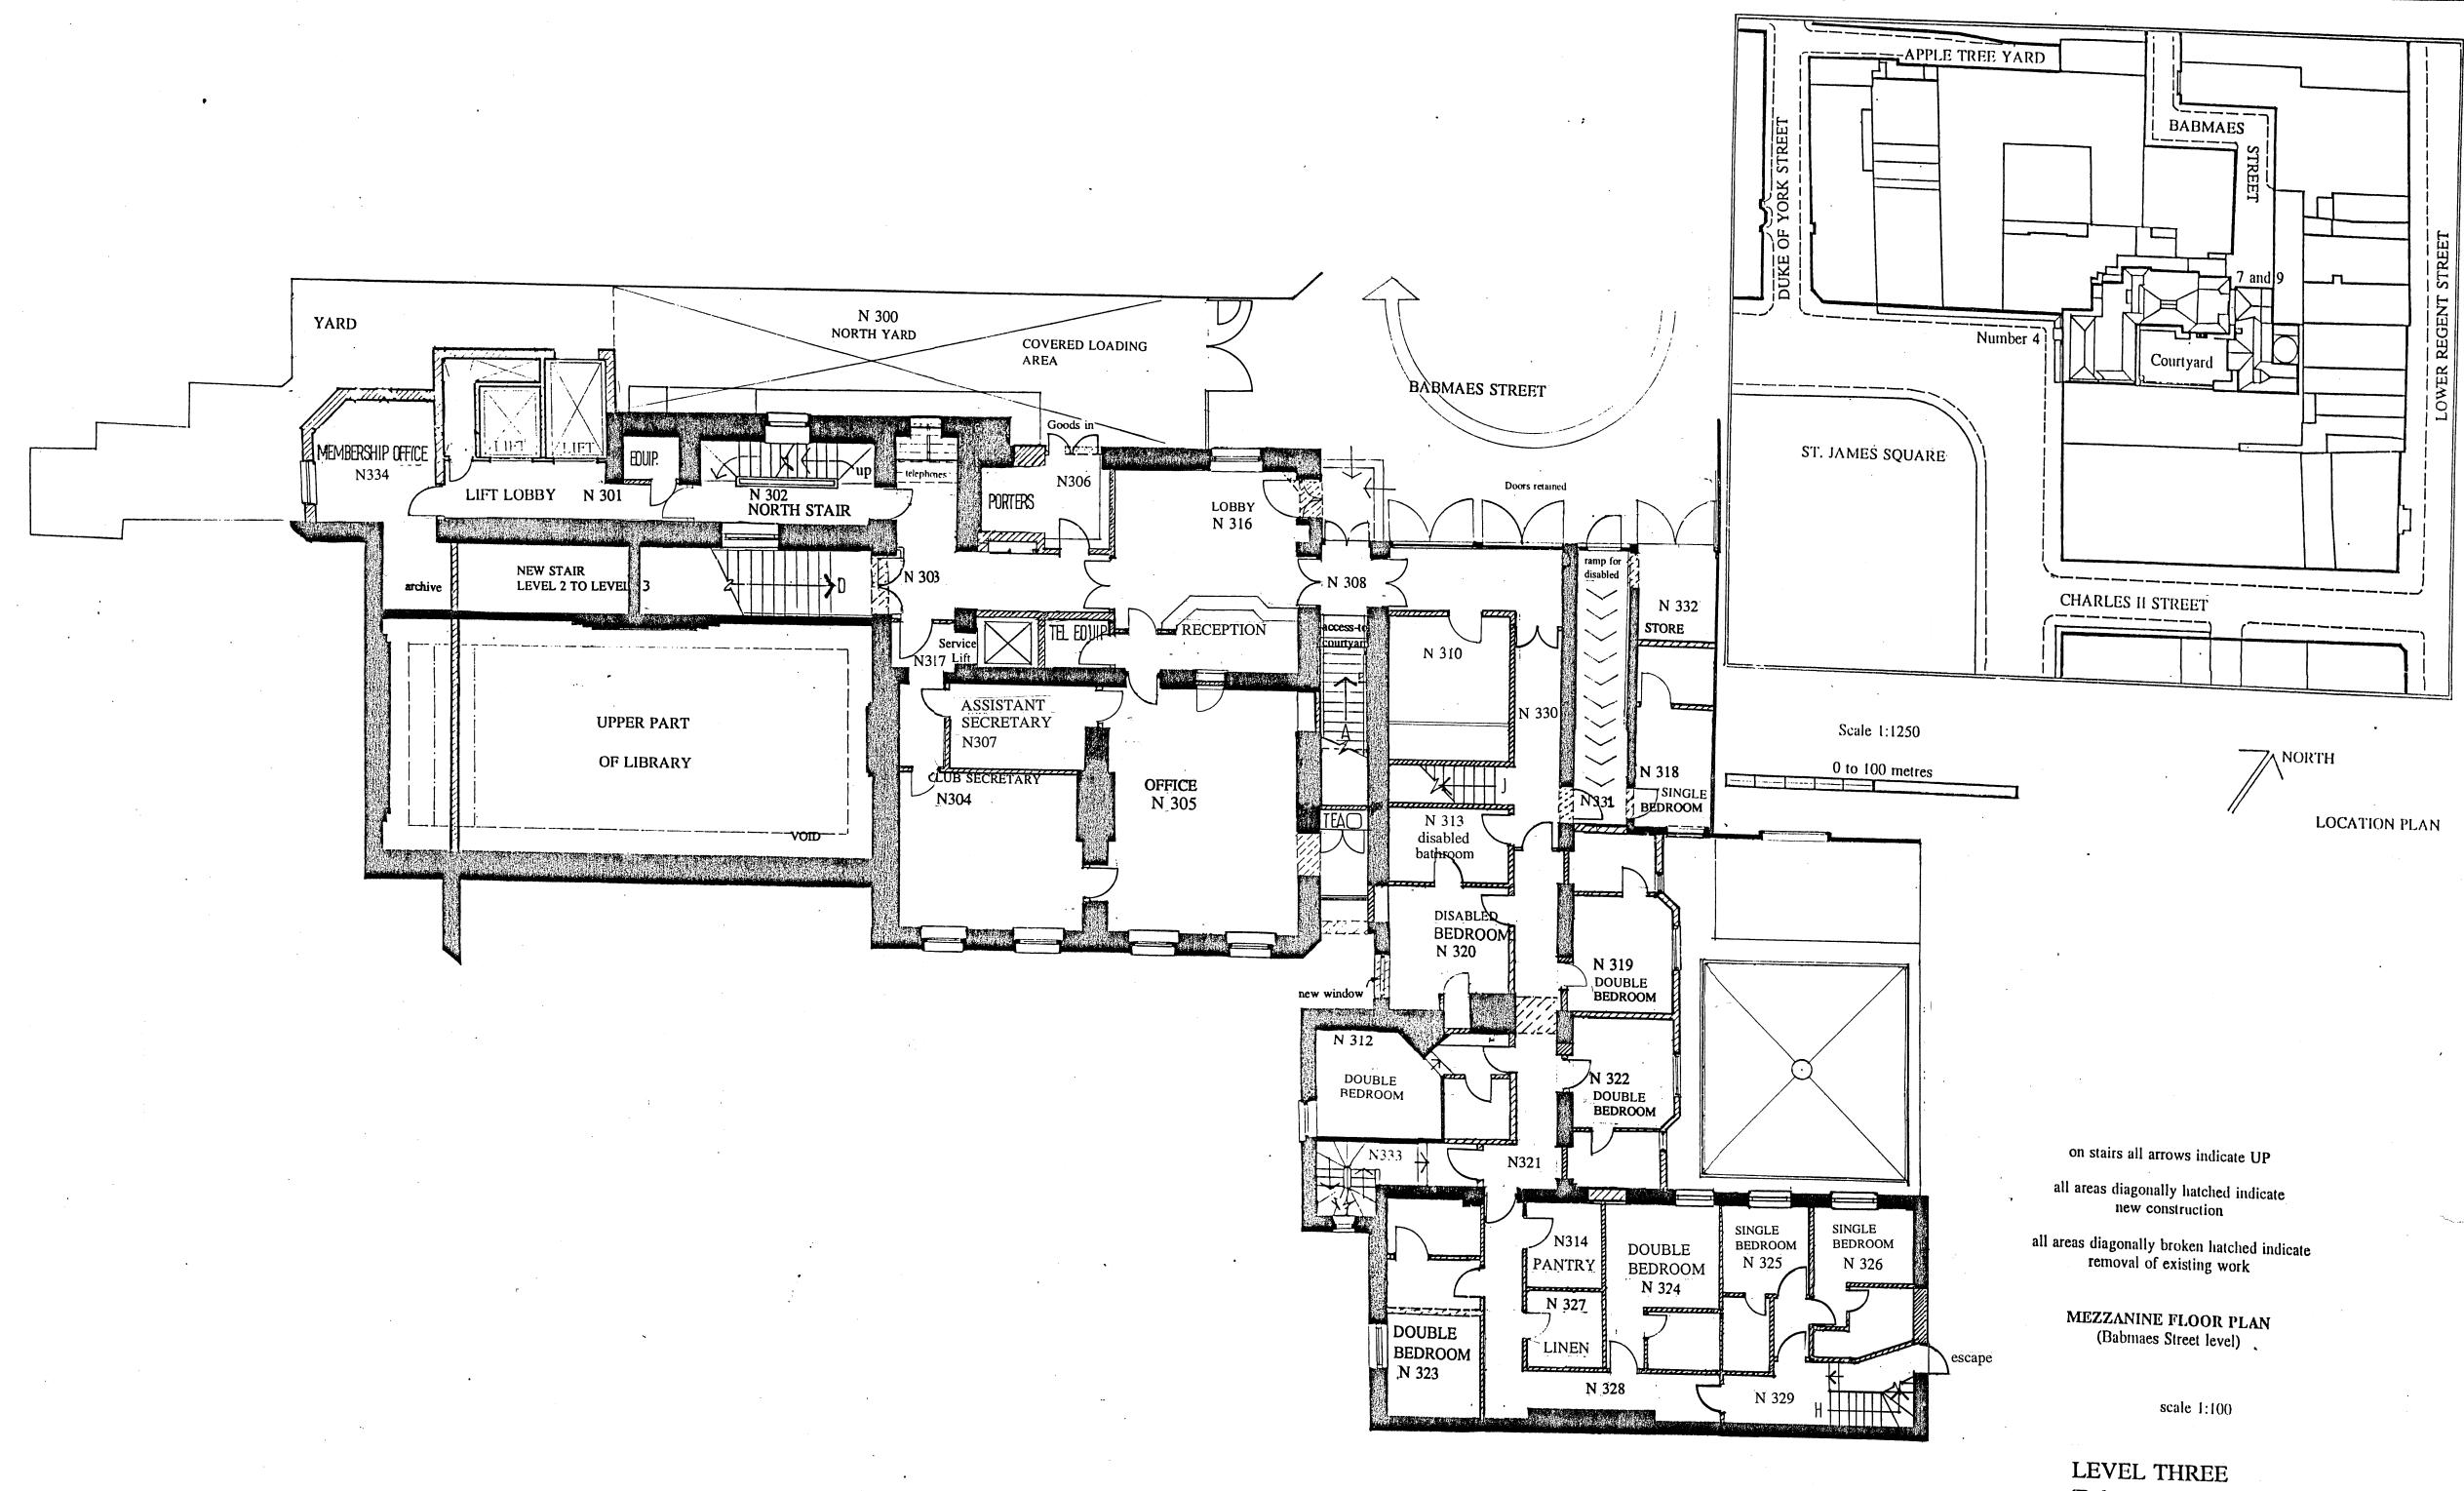

# NOTE: LEVEL 3 SERIES F DRAWINGS

Principal Amendments between Series E and Series F2. The following areas have been modified;

| N 300     | North Yard loading area |
|-----------|-------------------------|
| N 334     | Canning club            |
| N 304/305 | Office                  |
| N 311     | Reception               |
| N 316     | Lobby                   |
| N 309     | Hall                    |
| N 310     | Agency                  |
| N 313     | Disabled Bath           |
| N 312     | Bedroom                 |
| N 314/327 | Linen                   |
| N 329     | Stair                   |
| N 332     | Store                   |