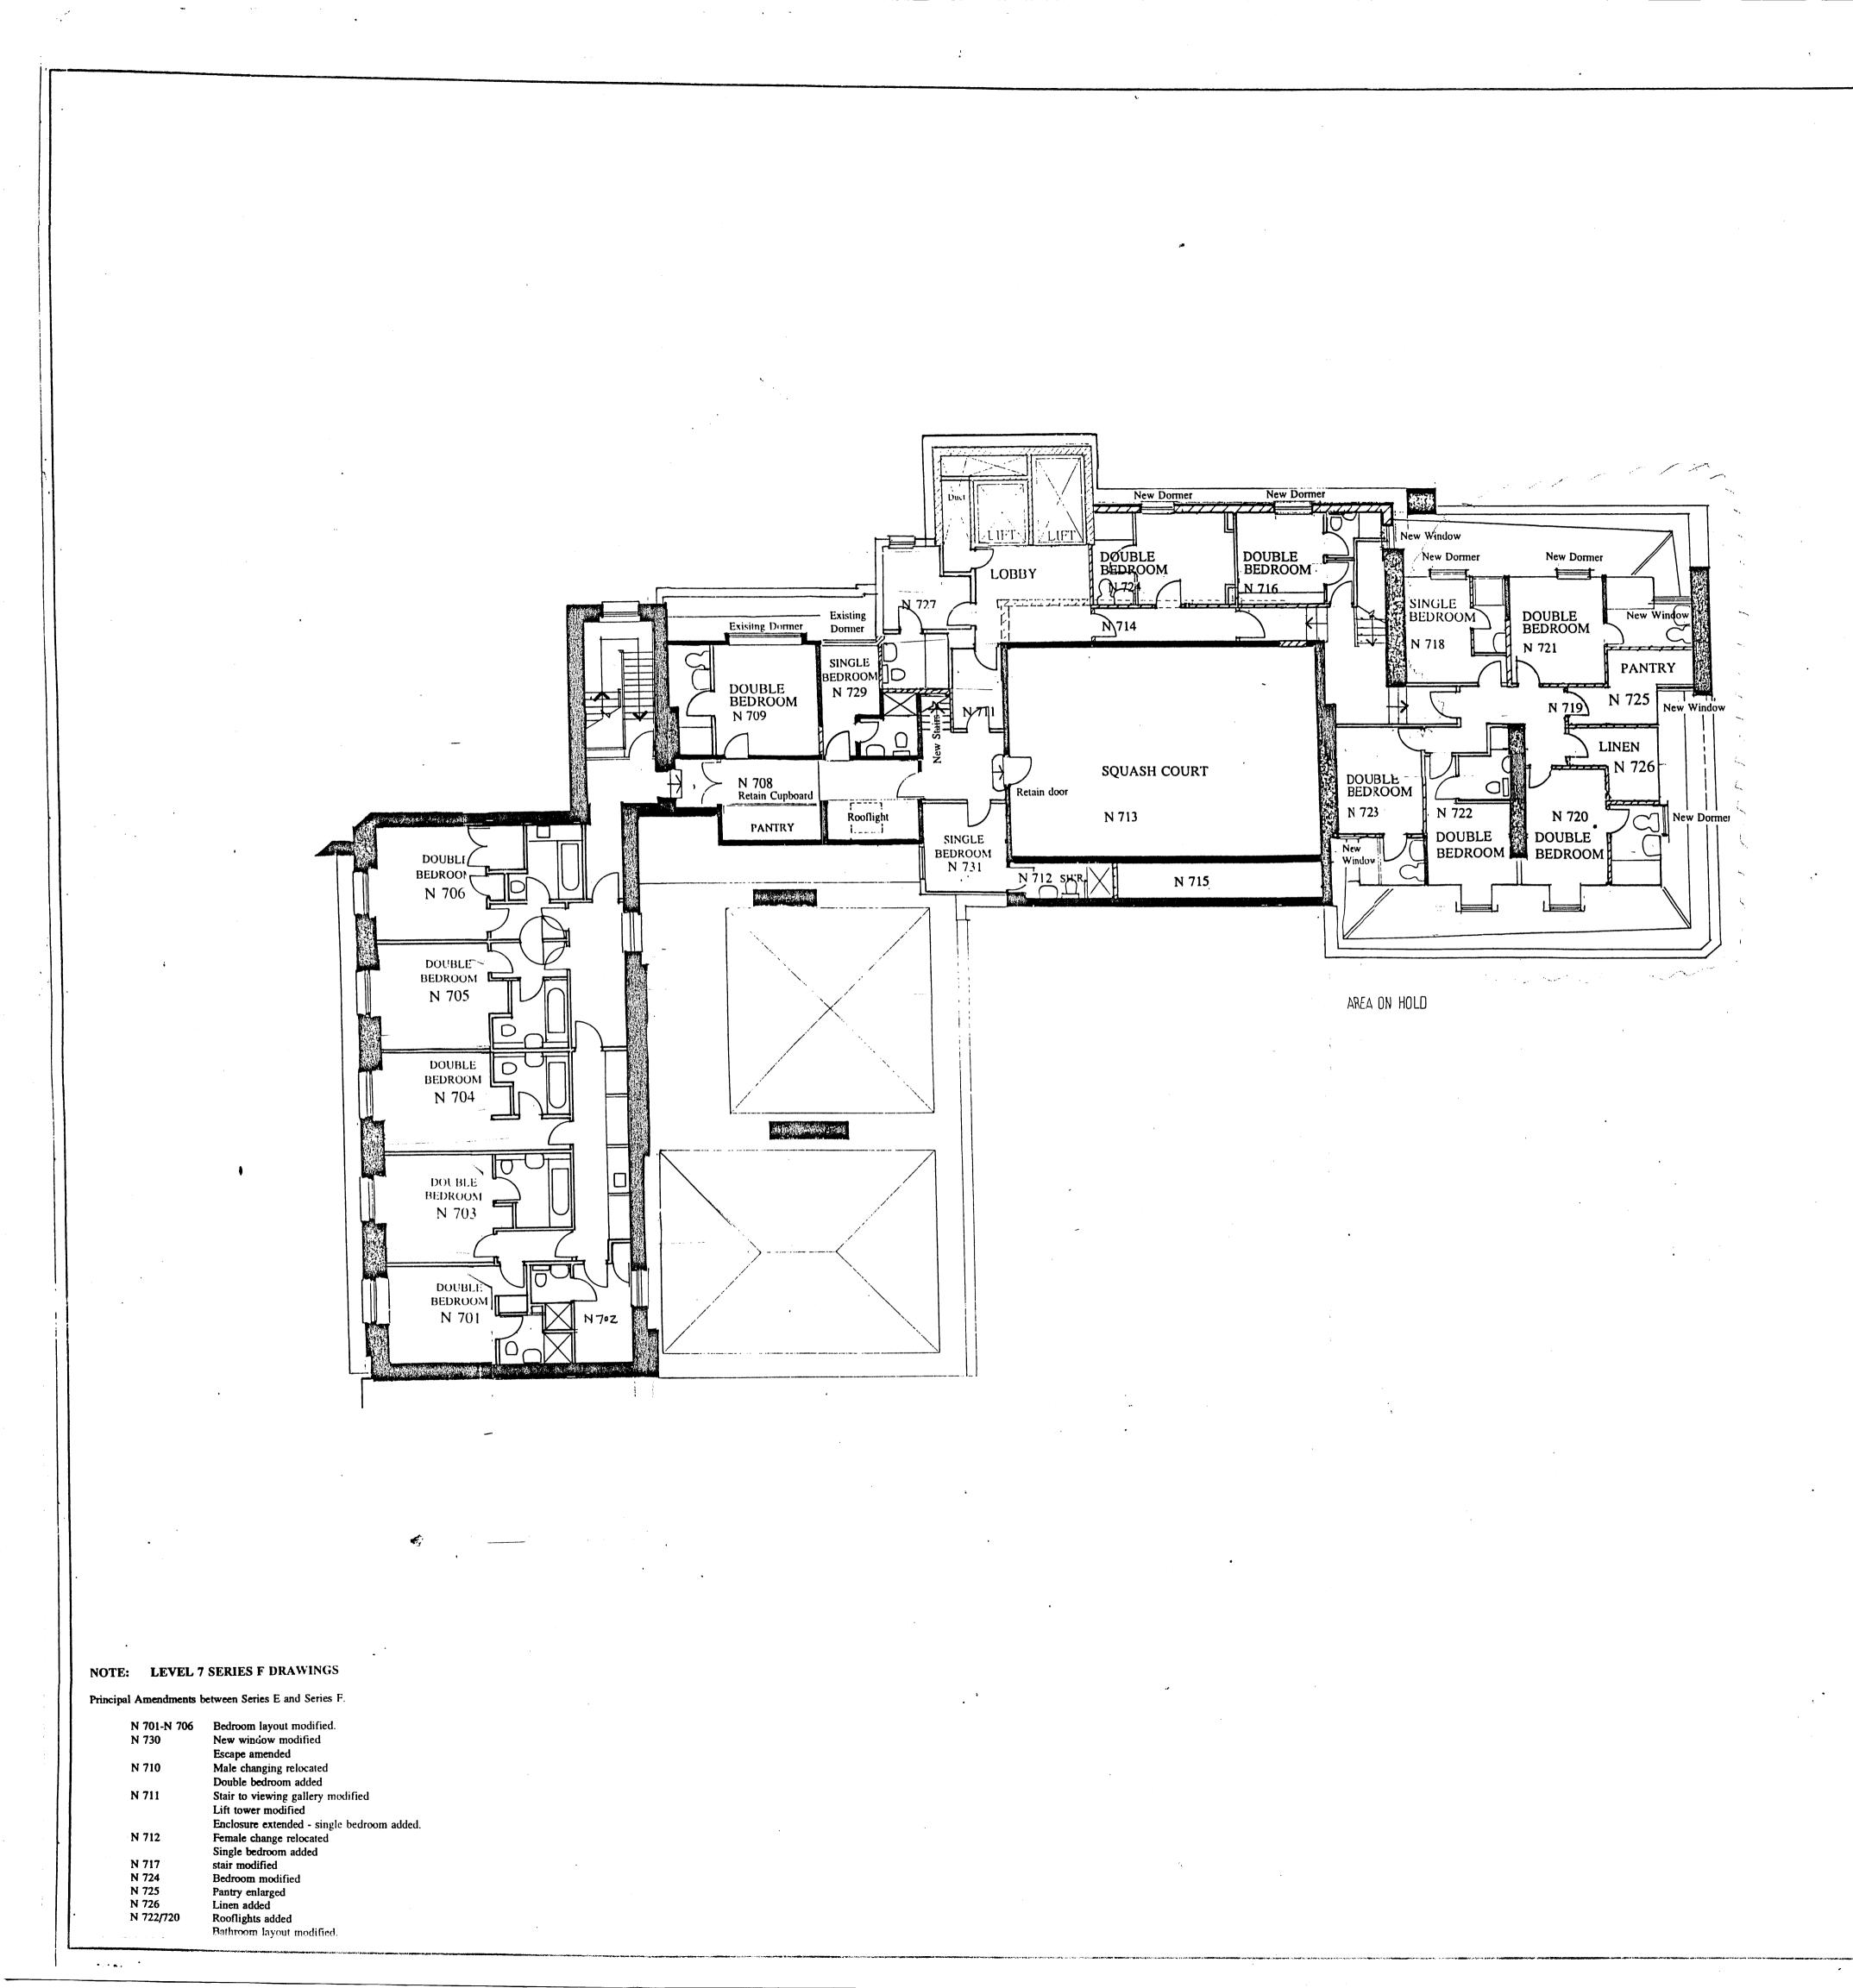

### all areas diagonally hatched indicate new construction

all areas diagonally broken-hatched indicate removal of existing work

LEVEL SEVEN TOP FLOOR

scale 1:100

drawing no.

1

# SJ/D 006/ amendment F6