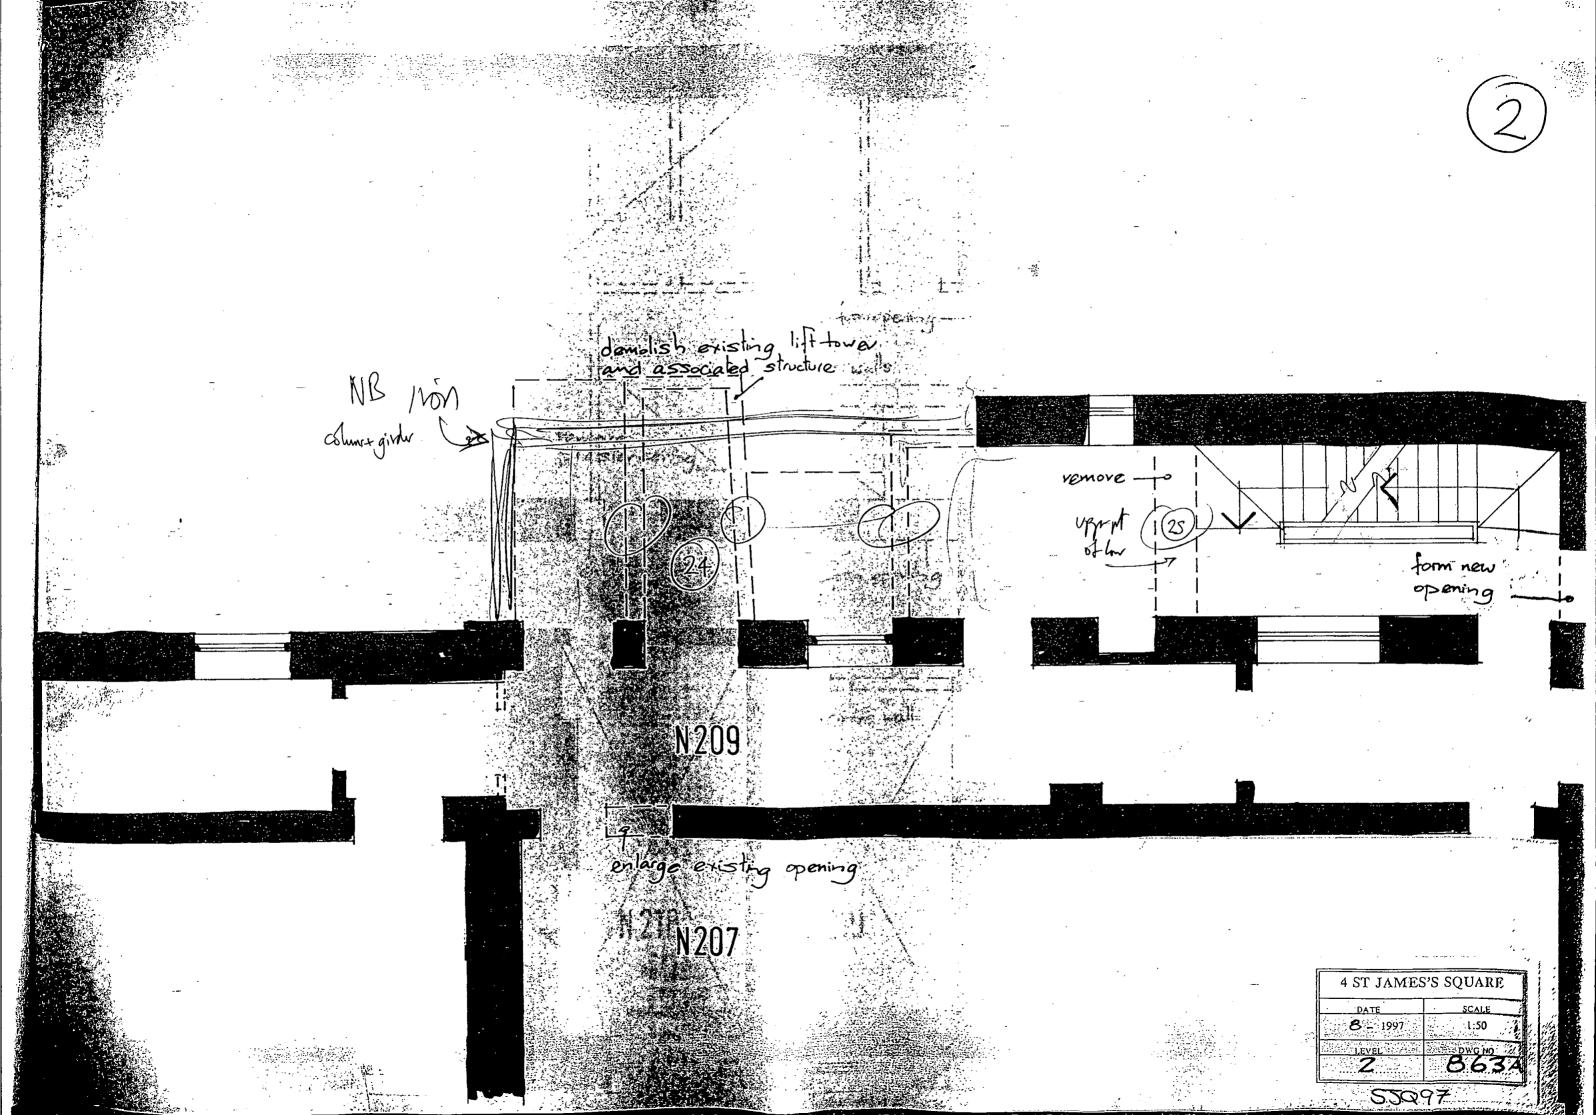

53097 F6A

| N 201  | Lobby        |
|--------|--------------|
| N 209  | Stair/W.C    |
| N 217  | Office       |
| N 220  | Archives     |
| N 229  |              |
| IN 229 | Ladies Coats |

| N 223 | Balcony - Mezz remove |
|-------|-----------------------|
| N 222 | Stair                 |