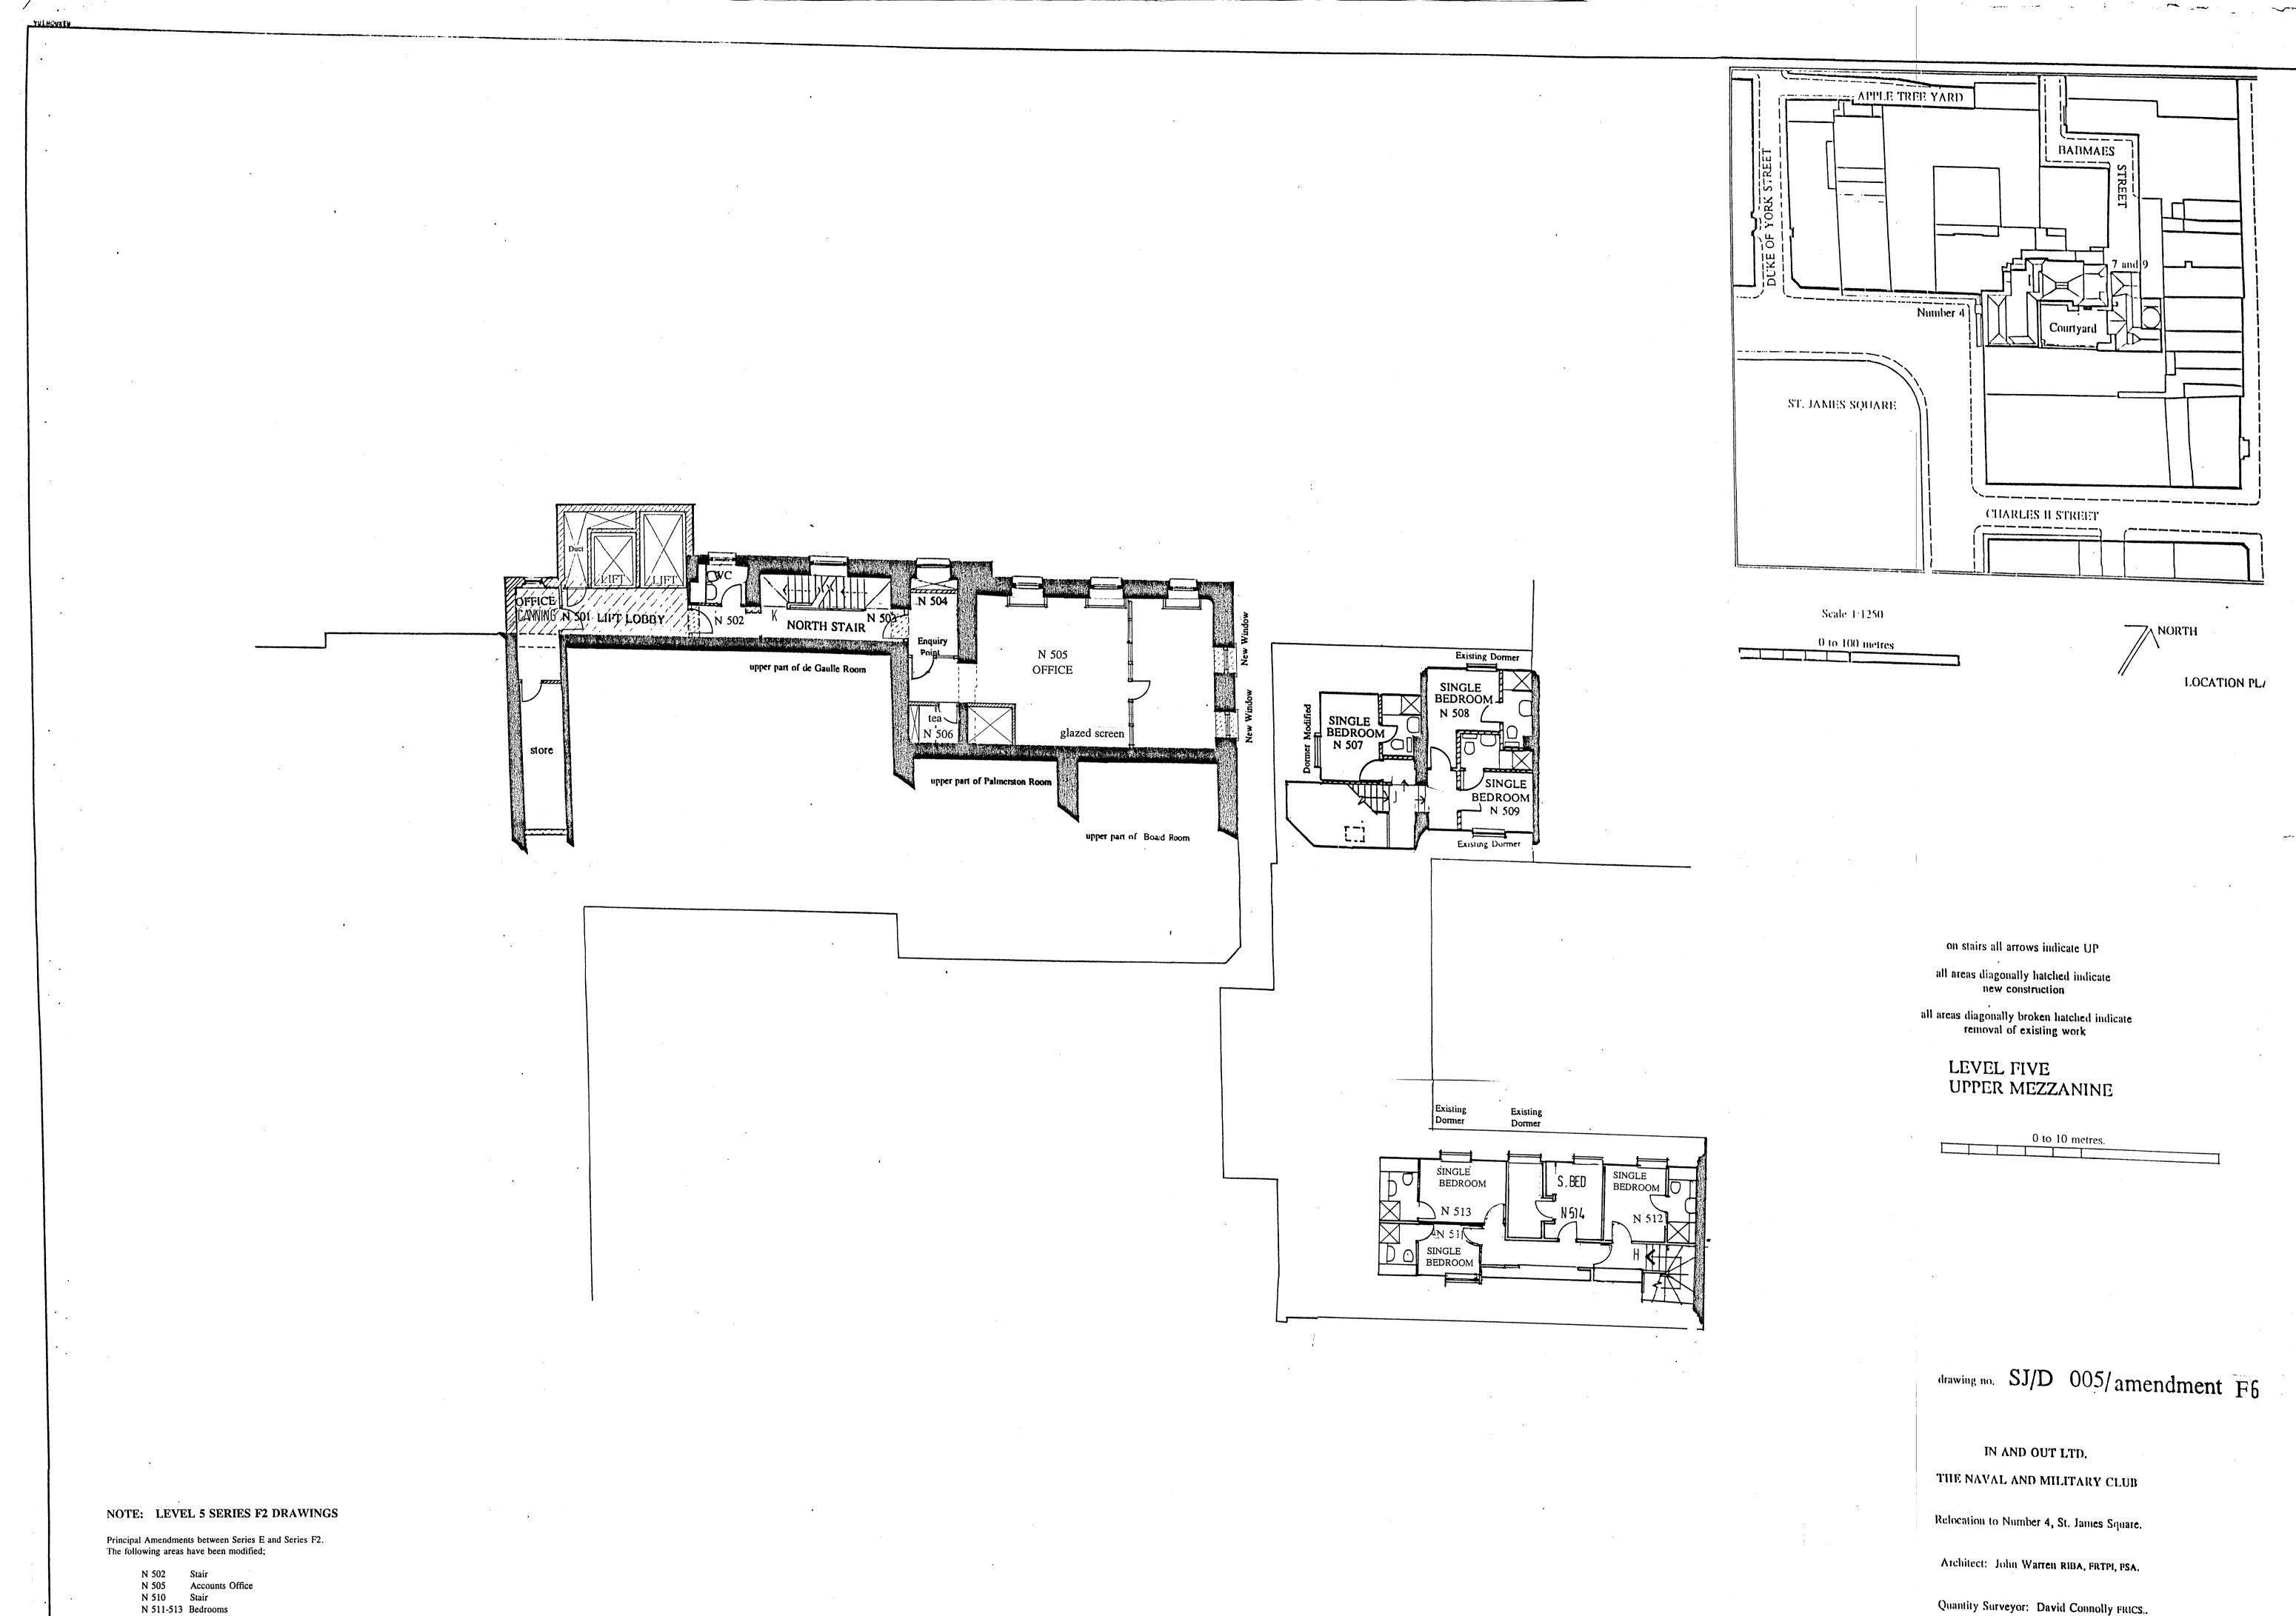

53097 F6A

| N 201  | Lobby        |
|--------|--------------|
| N 209  | Stair/W.C    |
| N 217  | Office       |
| N 220  | Archives     |
| N 229  |              |
| IN 229 | Ladies Coats |

| N 223 | Balcony - Mezz remove |
|-------|-----------------------|
| N 222 | Stair                 |

# NOTE: LEVEL 3 SERIES F DRAWINGS

Principal Amendments between Series E and Series F2. The following areas have been modified;

| N 300     | North Yard loading area |
|-----------|-------------------------|
| N 334     | Canning club            |
| N 304/305 | Office                  |
| N 311     | Reception               |
| N 316     | Lobby                   |
| N 309     | Hall                    |
| N 310     | Agency                  |
| N 313     | Disabled Bath           |
| N 312     | Bedroom                 |
| N 314/327 | Linen                   |
| N 329     | Stair                   |
| N 332     | Store                   |

# drawing no. SJ/D 003/amendment F6

IN AND OUT LTD.

THE NAVAL AND MILITARY CLUB

Relocation to Number 4, St. James Square.

Architect: John Warren RIBA, FRTPI, FSA.

··· • • •

FGA,

53097