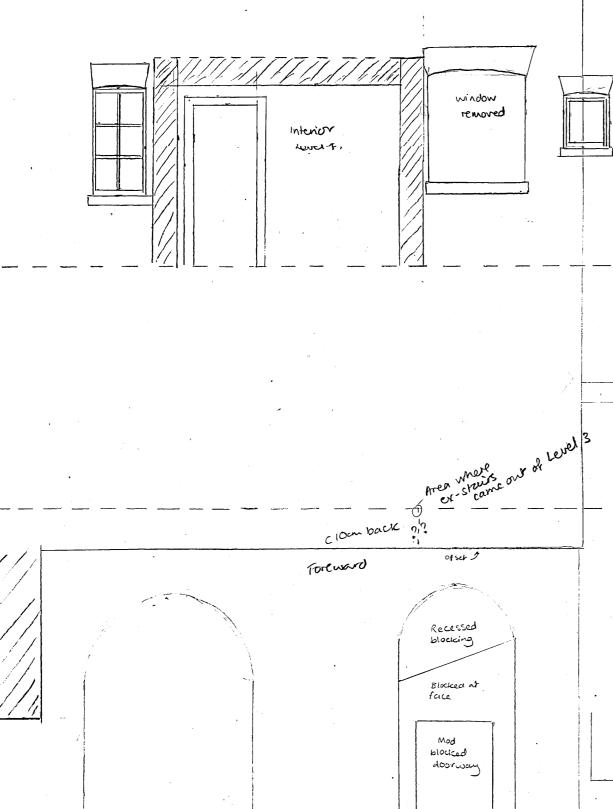

SJQ97 DRAWINGIOLA 1:10

Draming 1A

.

springing line barrel valuer leanto

to form 'appe' end I\_\_\_\_ Flags , skinbing

1.

•

•