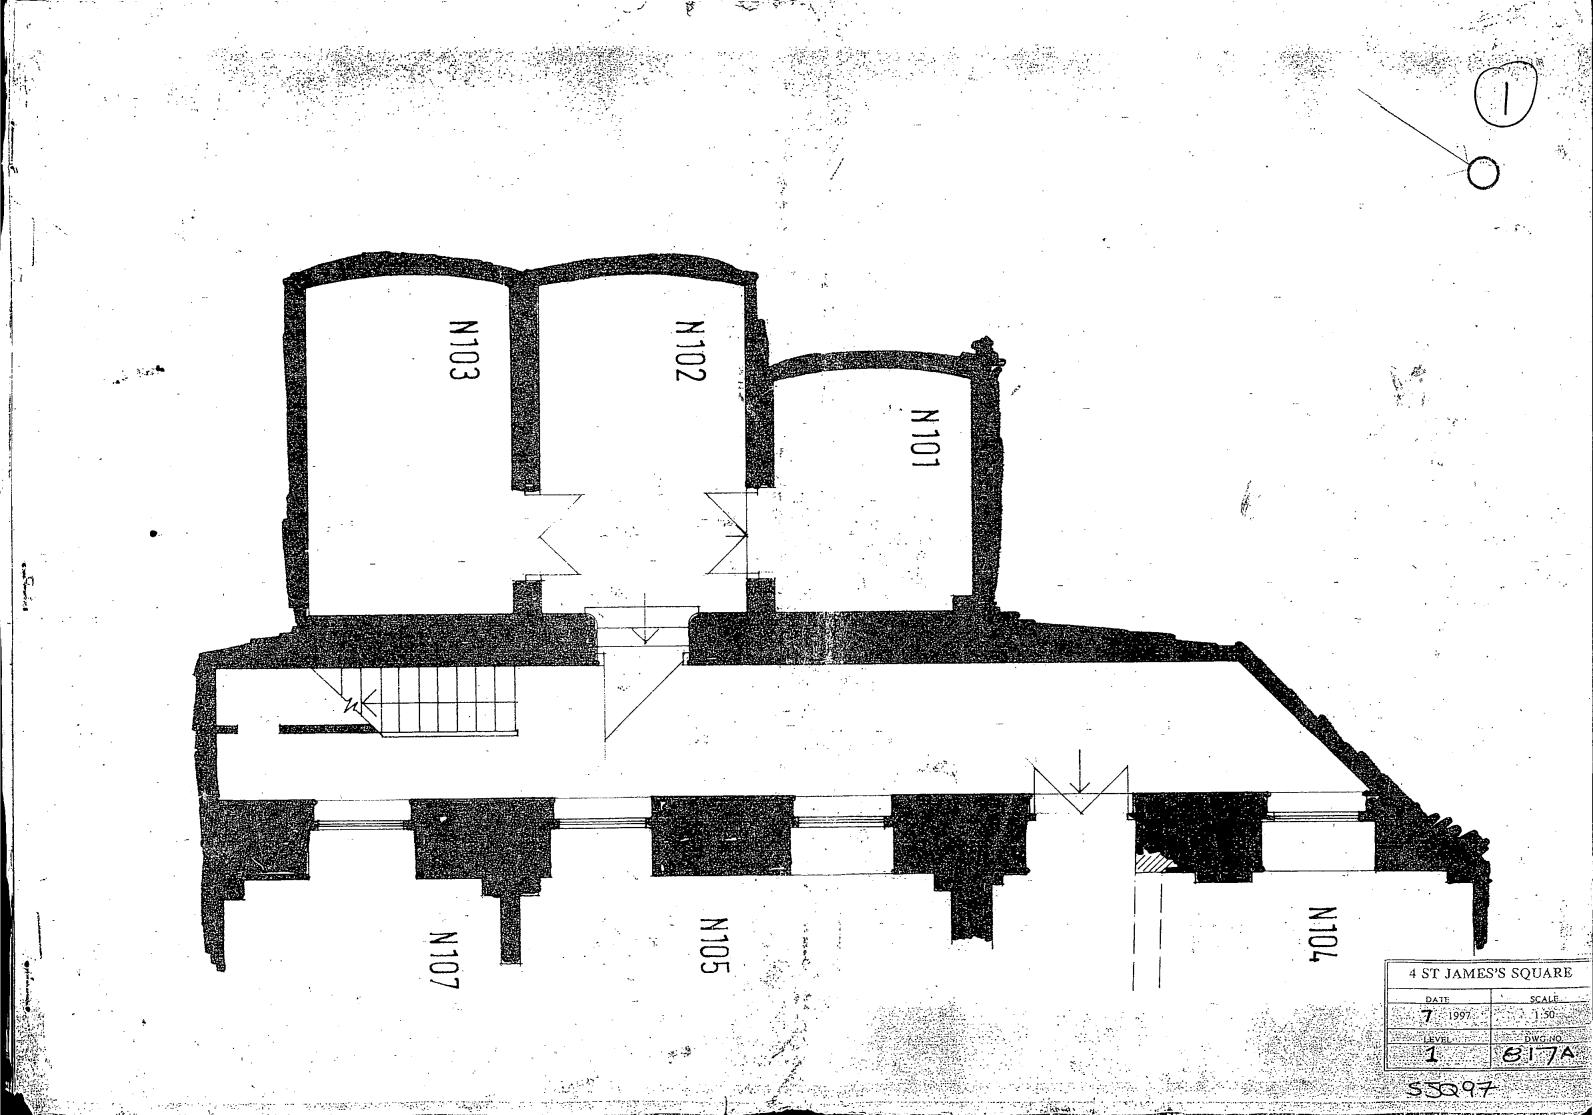

| Floor strike & the channel                                                                                       |
| 5 NEW roch trusses visited (Kr+ in trus)<br>Iva & guil bottom unders his read (sa pla) | (Device may a constant                                                                                           |
| Frant: flow scally with with                                                           |                                                                                                                  |
| 6 Fut, And (E city of man non) will . N will songed.                                   |                                                                                                                  |

.

N<sub>4</sub>



















































|            | .•              | χ.              |
|------------|-----------------|-----------------|
|            |                 | · · )           |
|            | <del>_</del> .  |                 |
|            |                 |                 |
|            |                 |                 |
|            |                 | ,               |
|            |                 |                 |
|            |                 |                 |
|            |                 | 1               |
| -          |                 |                 |
|            |                 |                 |
| •          |                 |                 |
|            |                 | •               |
| <u>.</u> . | -               |