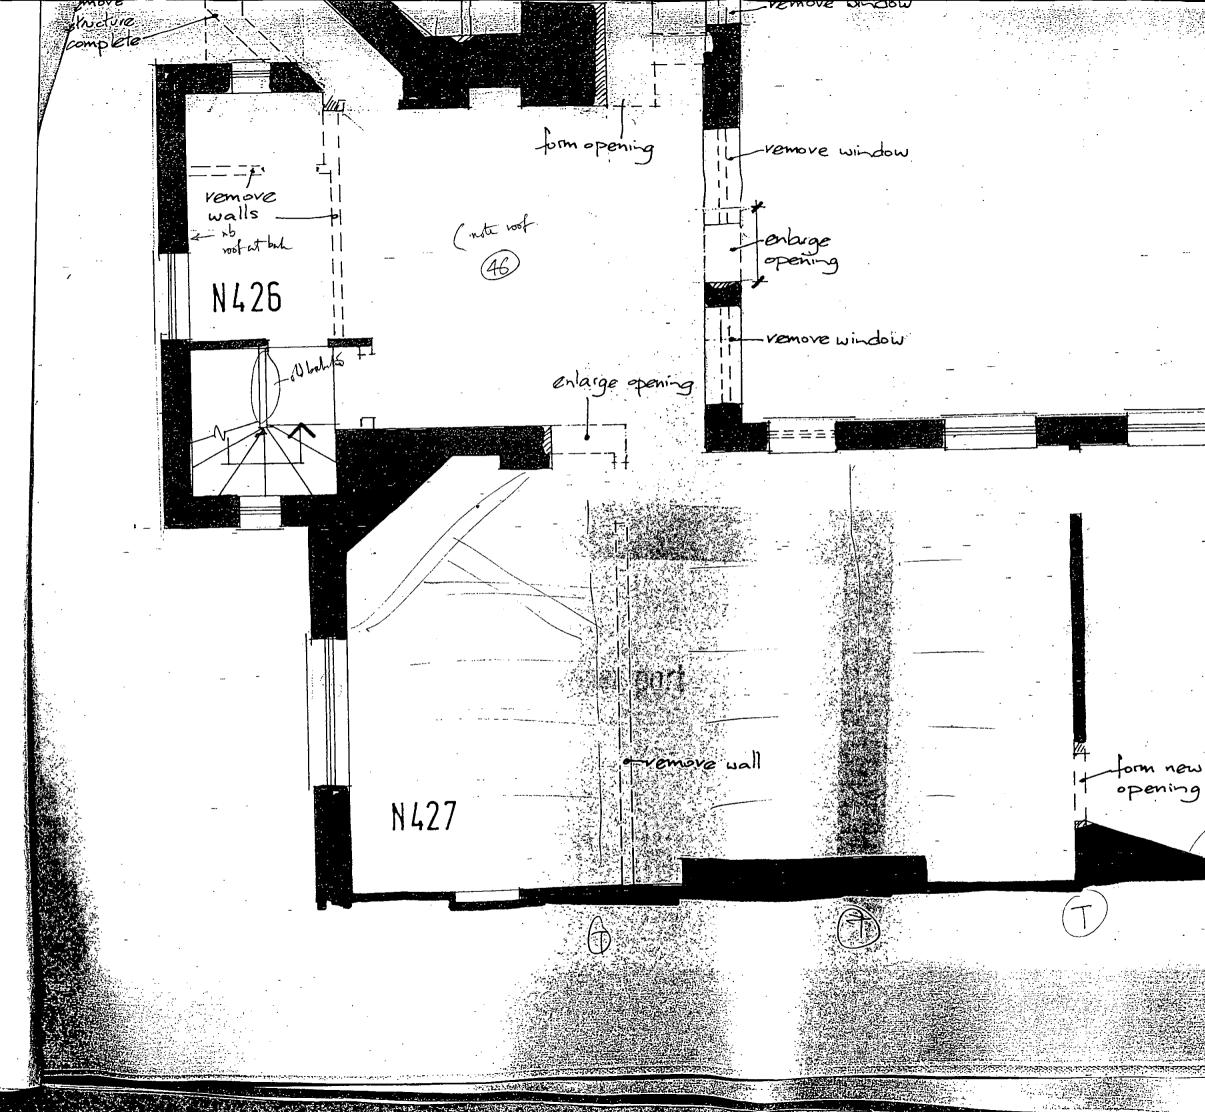

strip + decide orm new -HFJ SJQ 97 4 ST JAMES'S SQUAL SCALE DATE B - 1997 Level 4

NOT SEEN 53097 4 ST JAMES'S SQUARE \_\_\_\_\_ 8 — 1997 <u>SCALE</u> 1:50 DWG NO EVE 6

NTT 5853) + 67 4 ST JAMES'S SQUARE DATE SCALE B - 1997. DWG NO 1104 A SJO97