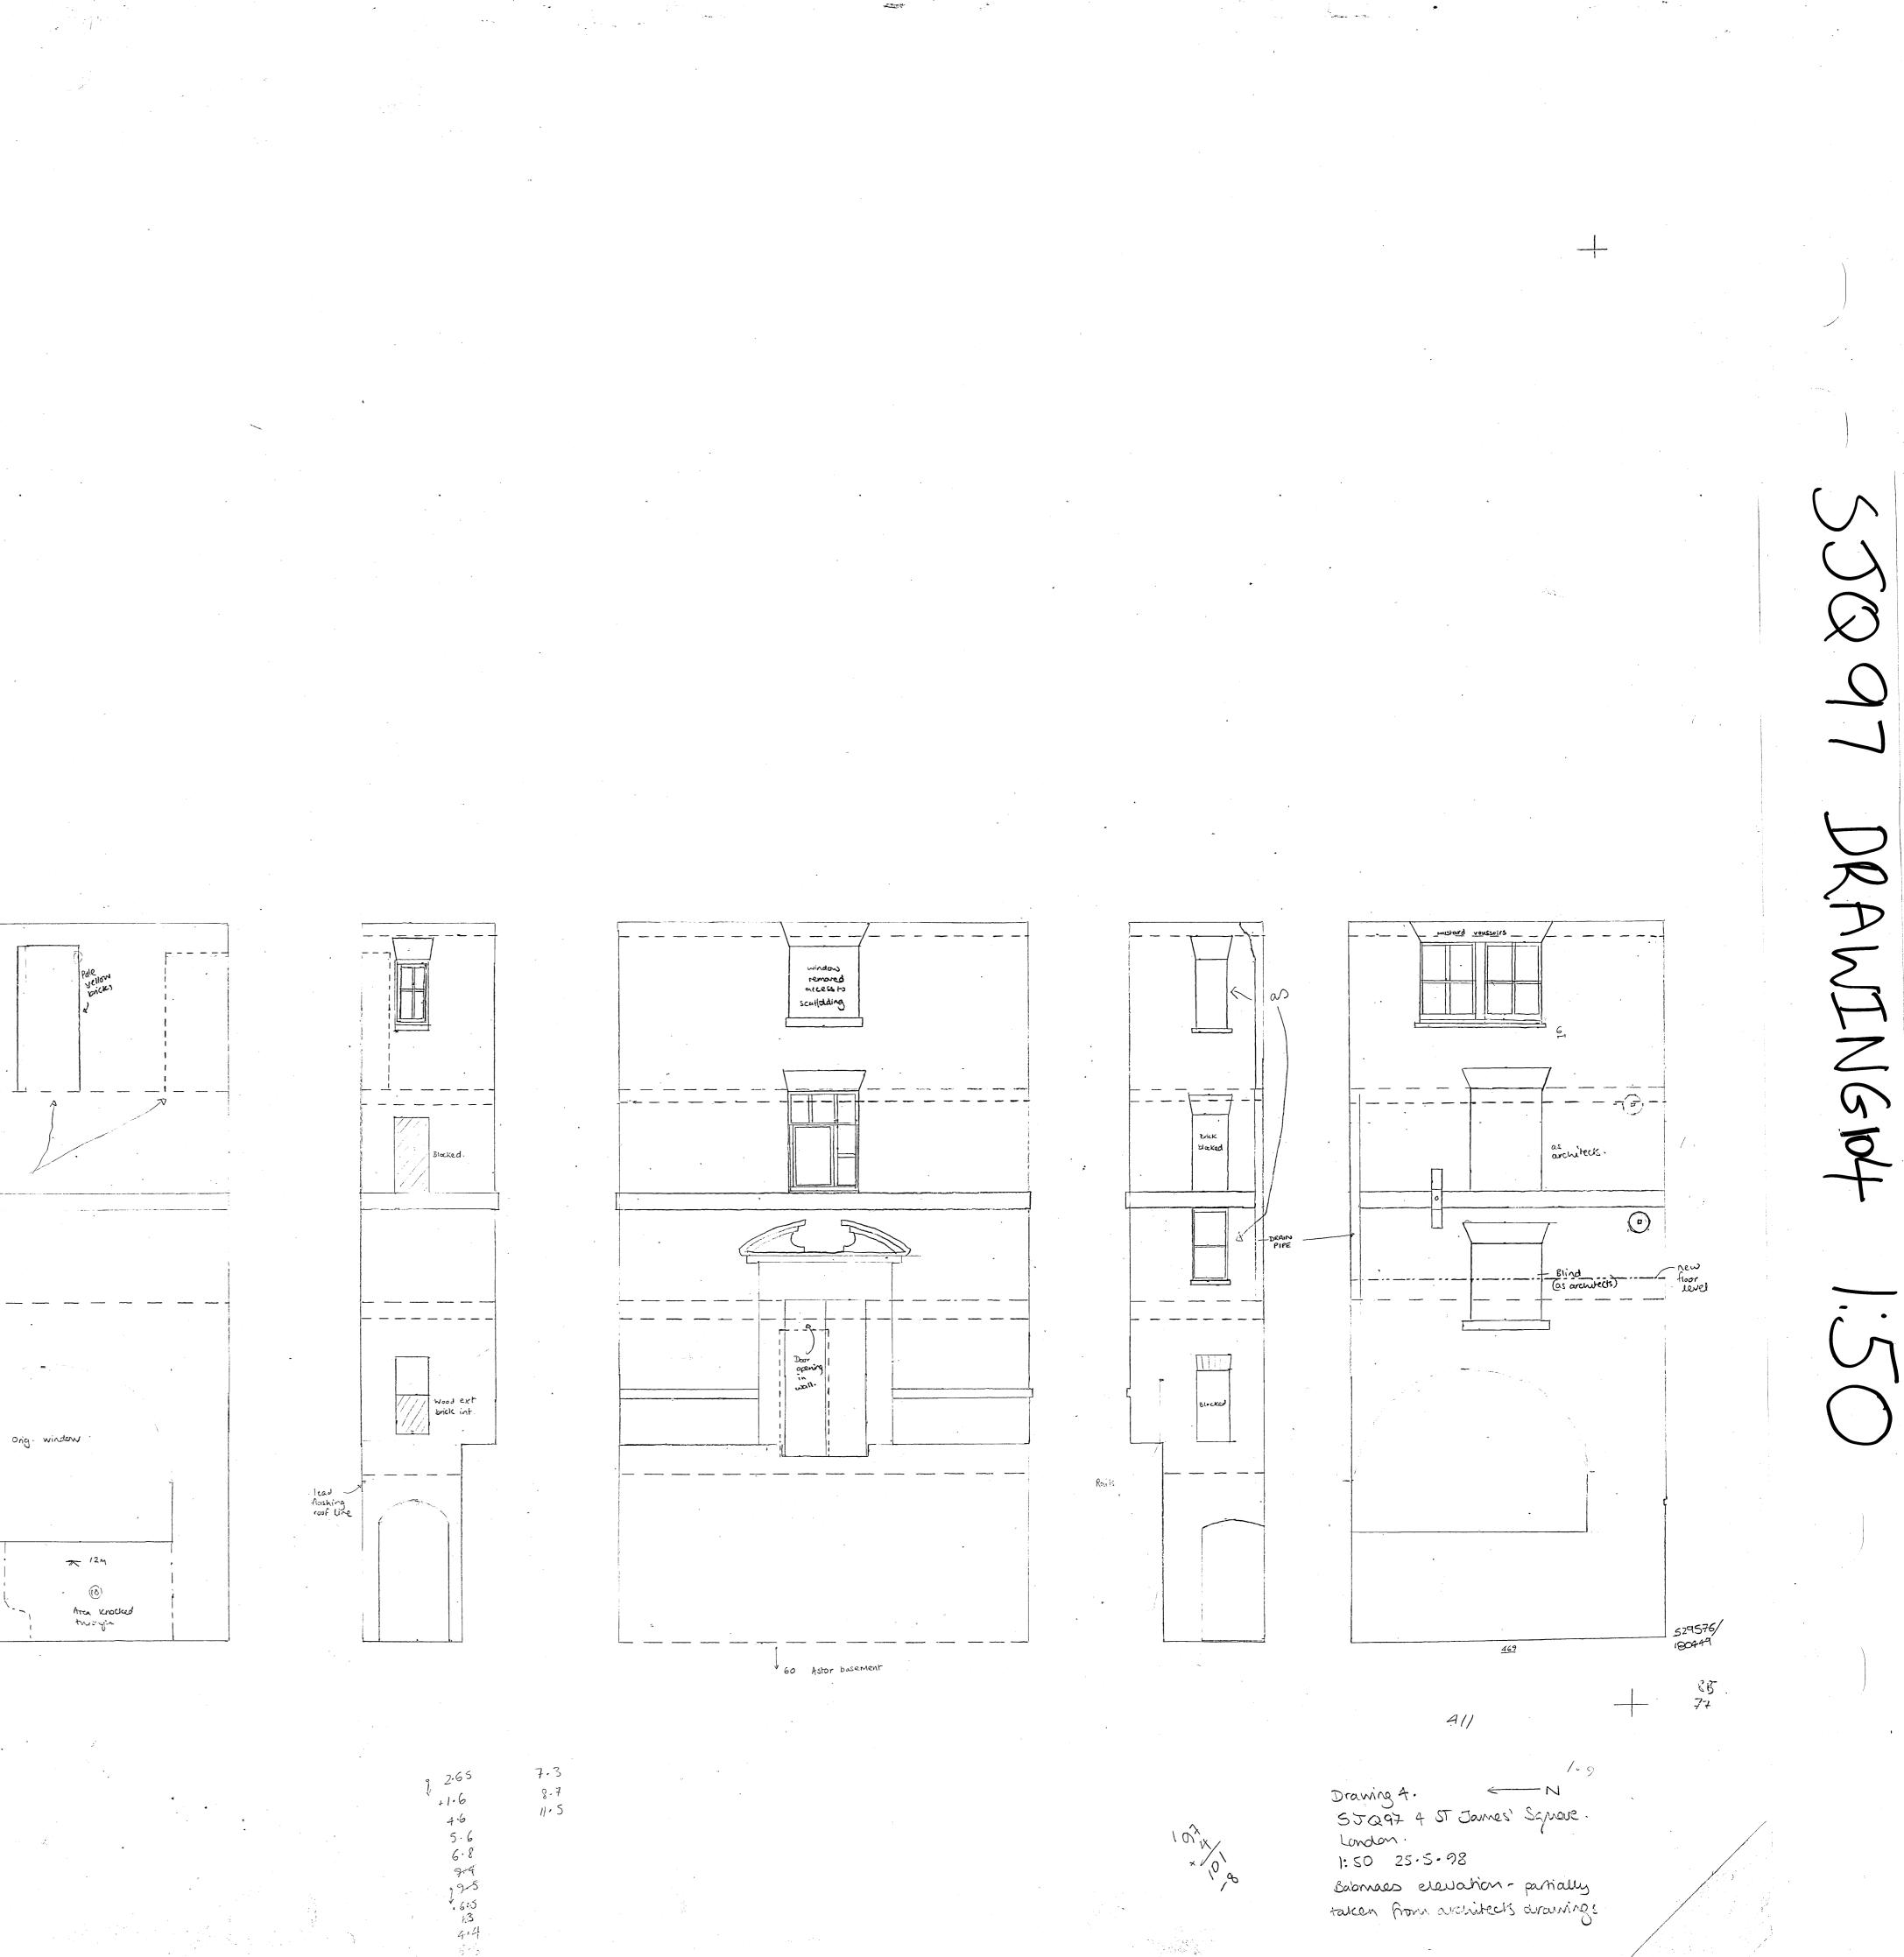

L. G. SMITH 1008/81

(Babmaes Street) MEZZANINE

0 to 10 metres. 

# drawing no. SJ/D 003/amendment F6

IN AND OUT LTD.

THE NAVAL AND MILITARY CLUB

Relocation to Number 4, St. James Square.

Architect: John Warren RIBA, FRTPI, FSA.

··· • • •

FGA,

53097

Quantity Surveyor: David Connolly FRICS.. Franklin and Andrews

SJQ97 FGA

The sector of sector sector sectors and the sector sector sector sector sector sector sectors and the sector sectors and the

-

ւցերումուլ, ան ու շելել, Թերնորո լցերի շե տեղերոստա։