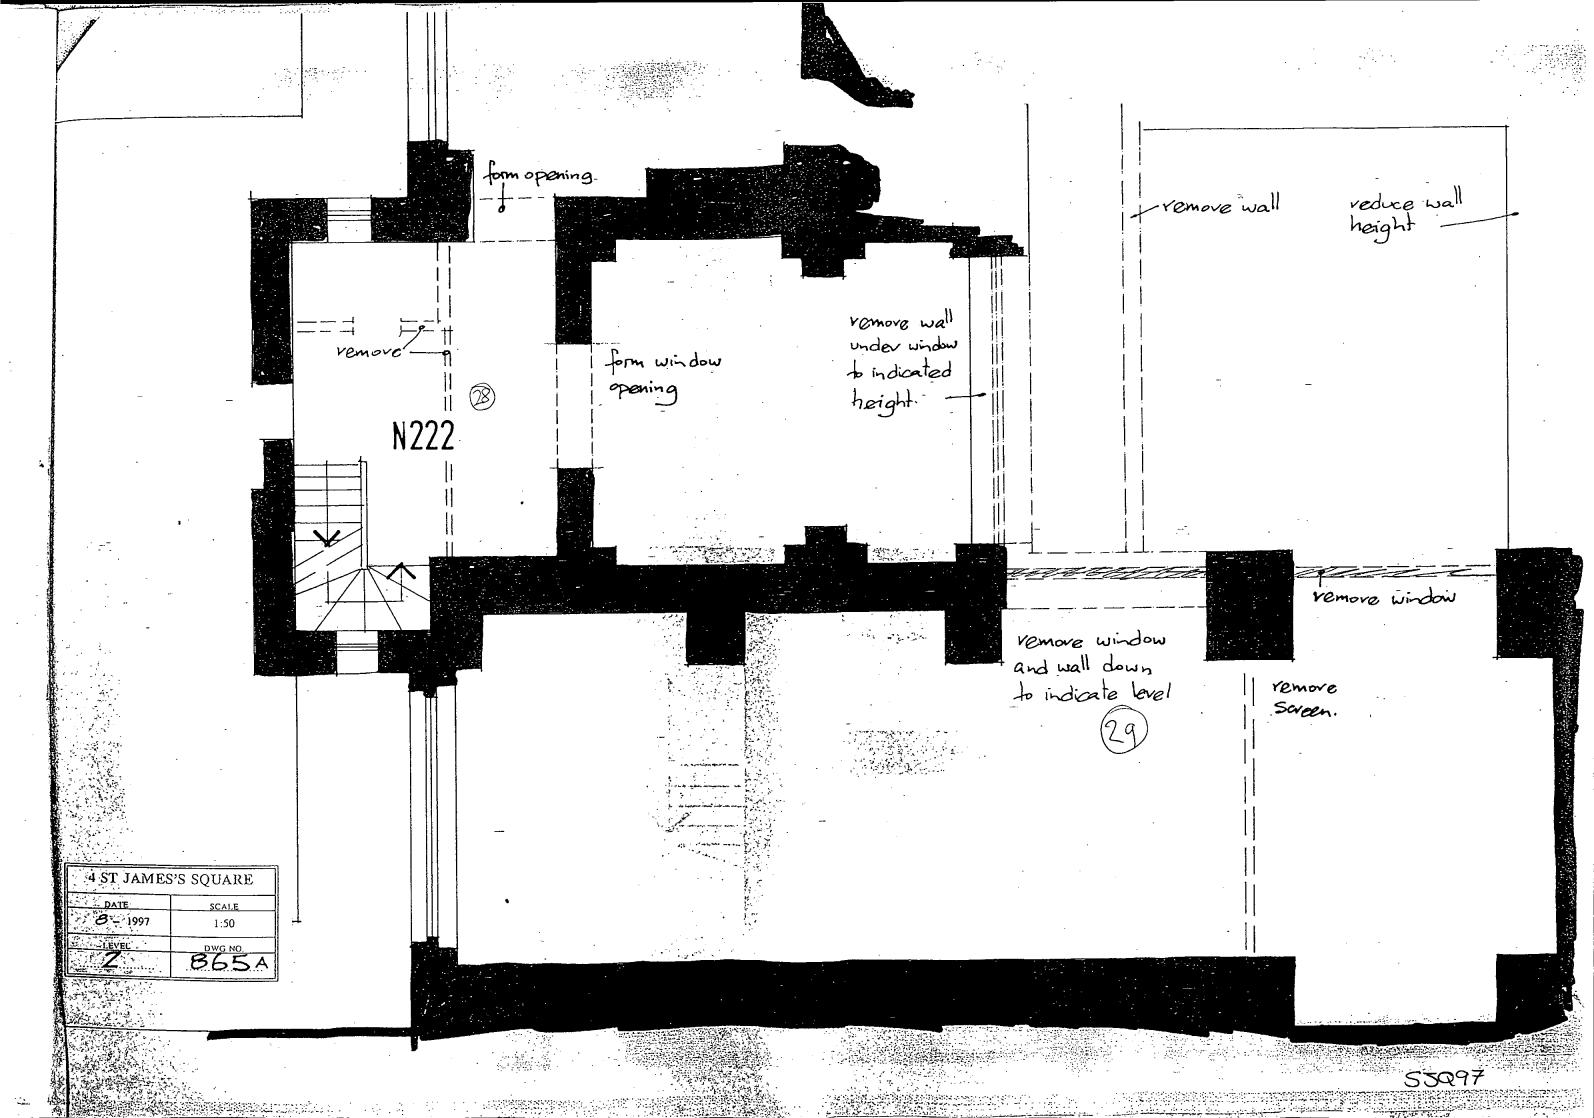

53097 F6A

| N 201  | Lobby        |
|--------|--------------|
| N 209  | Stair/W.C    |
| N 217  | Office       |
| N 220  | Archives     |
| N 229  |              |
| IN 229 | Ladies Coats |

| N 223 | Balcony - Mezz remove |
|-------|-----------------------|
| N 222 | Stair                 |