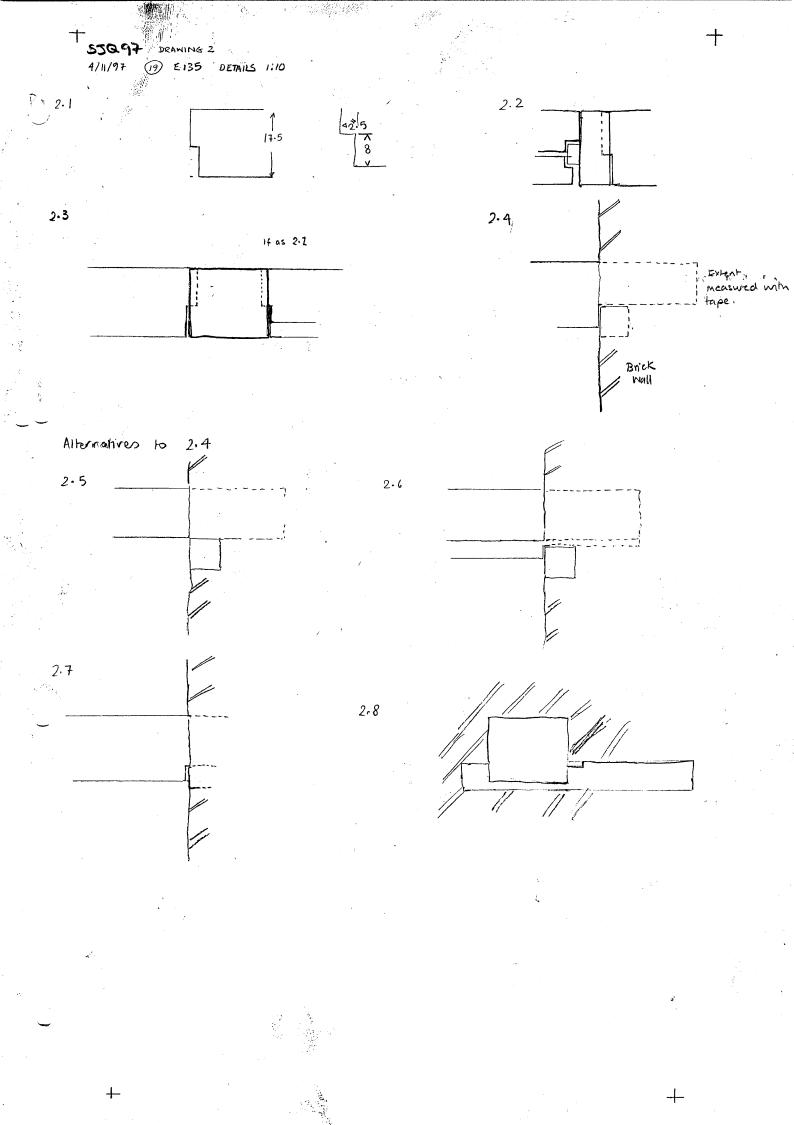

SJQ97

# ÉCMM × 70mm & CEILING VOISTS @ c. 400mm &'s.

Ceuliny joist housed in simple mortice to W, chased mortice (paurs) to E

WESTMINSTER 4 SE JAMES SQUARE SJQ97 Booc 2 File 2 B: PRIMARY DEAWINGS MCHIVE POLICY