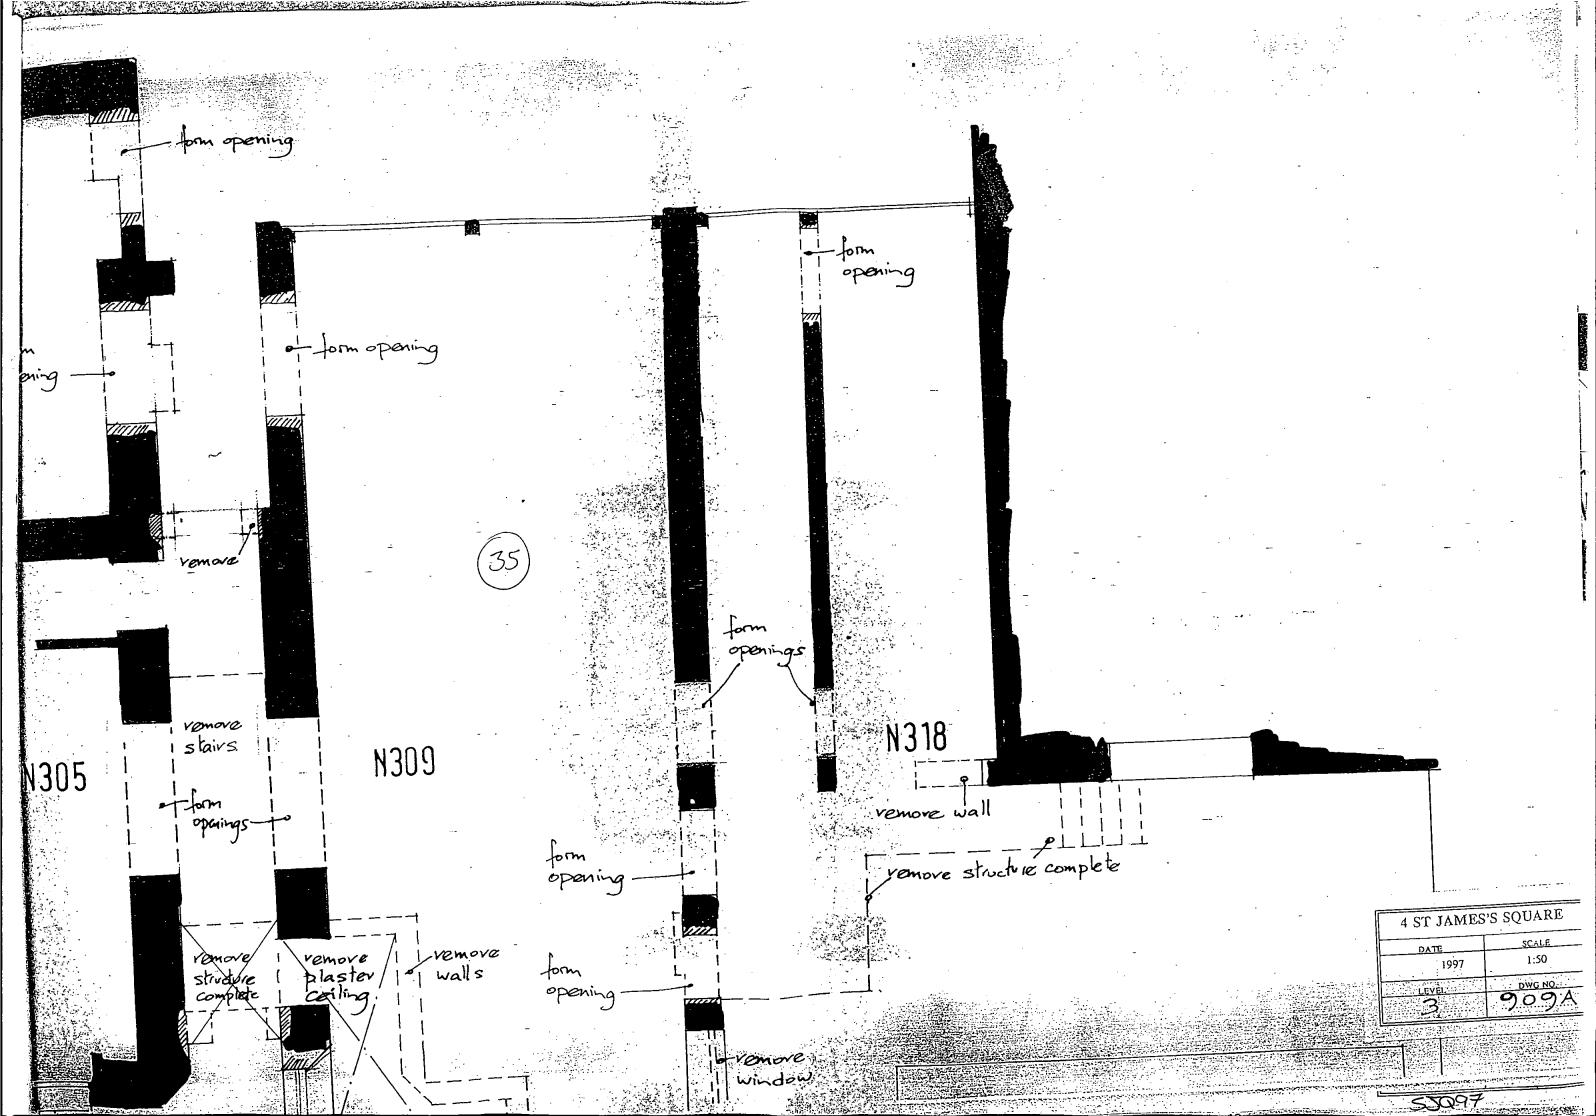

# NOTE: LEVEL 3 SERIES F DRAWINGS

Principal Amendments between Series E and Series F2. The following areas have been modified;

| N 300     | North Yard loading area |
|-----------|-------------------------|
| N 334     | Canning club            |
| N 304/305 | Office                  |
| N 311     | Reception               |
| N 316     | Lobby                   |
| N 309     | Hall                    |
| N 310     | Agency                  |
| N 313     | Disabled Bath           |
| N 312     | Bedroom                 |
| N 314/327 | Linen                   |
| N 329     | Stair                   |
| N 332     | Store                   |