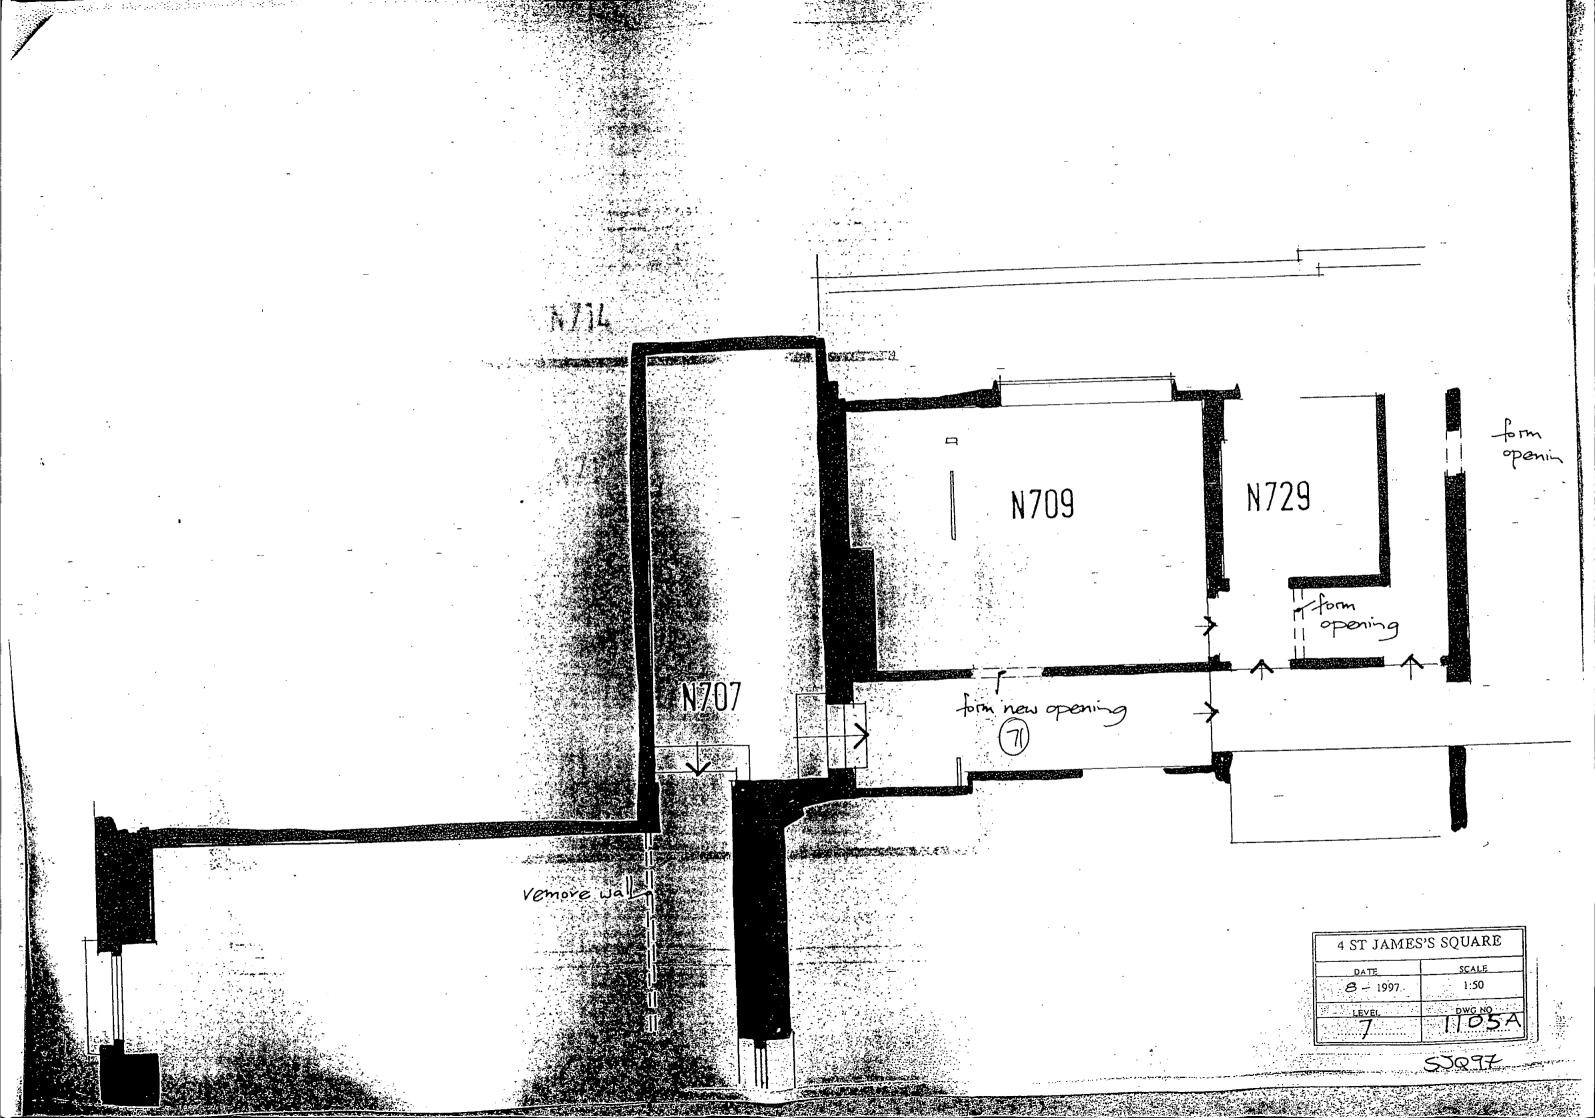

### all areas diagonally hatched indicate new construction

all areas diagonally broken-hatched indicate removal of existing work

LEVEL SEVEN TOP FLOOR

scale 1:100

drawing no.

1