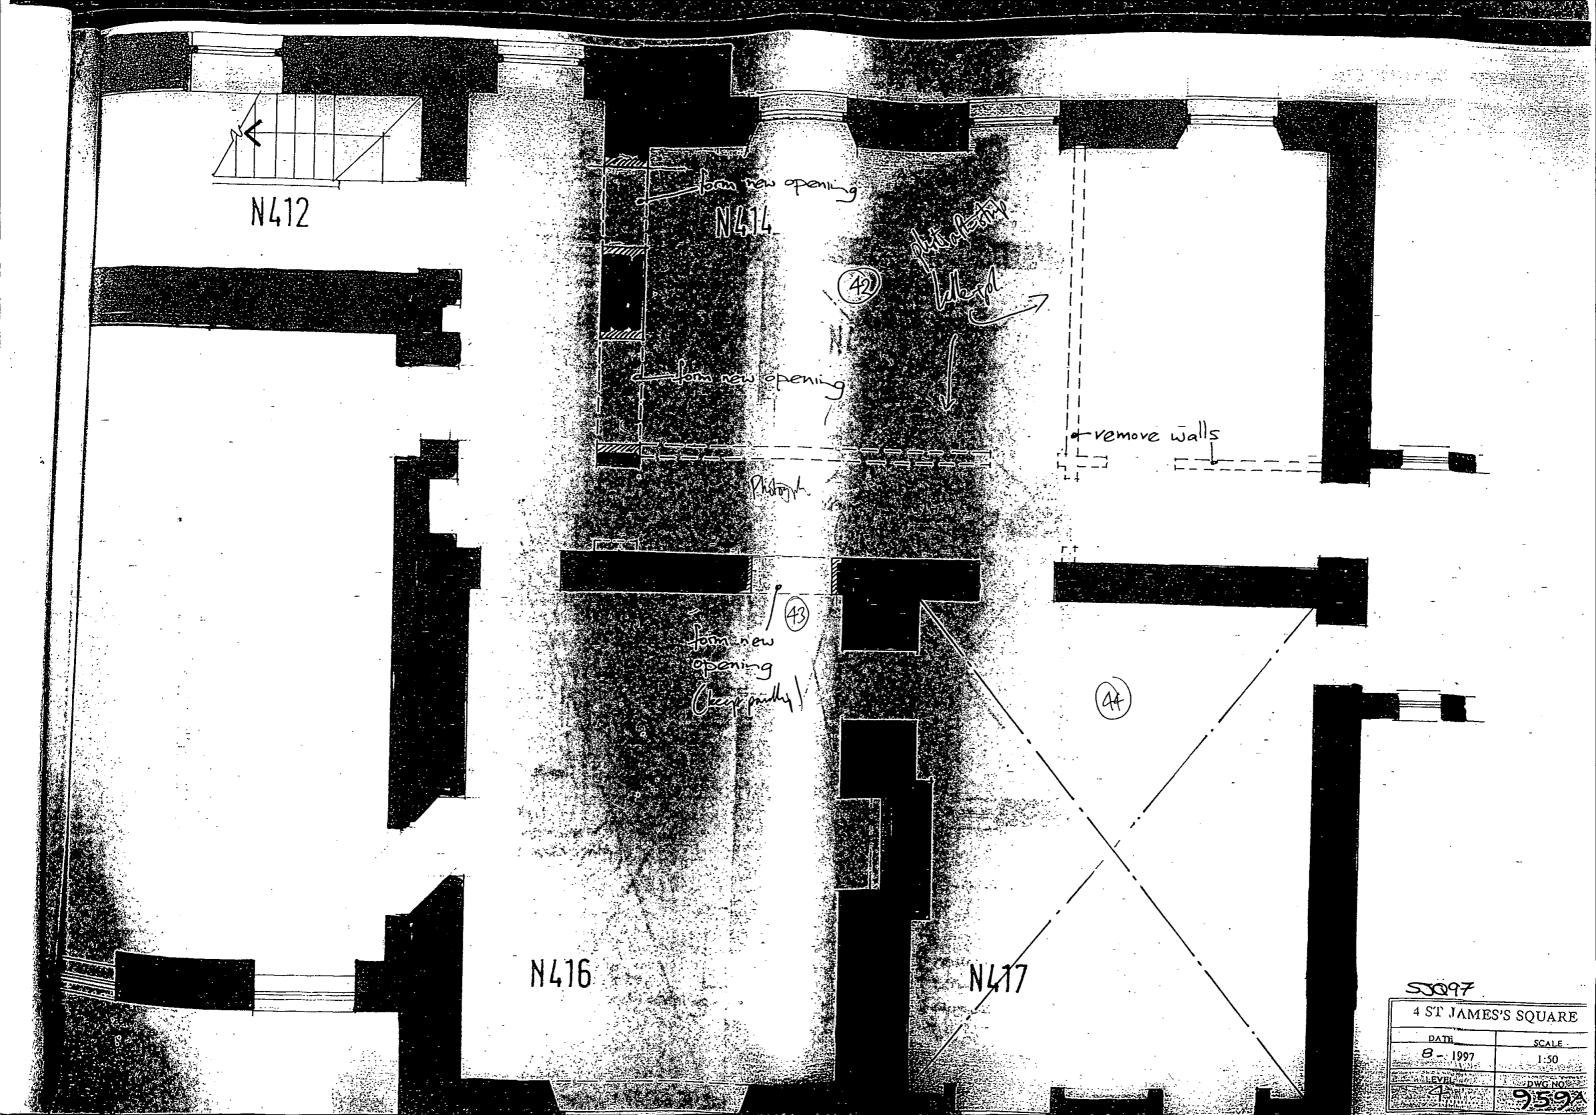

strip + decide orm new -HFJ SJQ 97 4 ST JAMES'S SQUAL SCALE DATE B - 1997 Level 4

NOT SEEN 53097 4 ST JAMES'S SQUARE \_\_\_\_\_ 8 — 1997 <u>SCALE</u> 1:50 DWG NO EVE 6

NTT 5853) + 67 4 ST JAMES'S SQUARE DATE SCALE B - 1997. DWG NO 1104 A SJO97