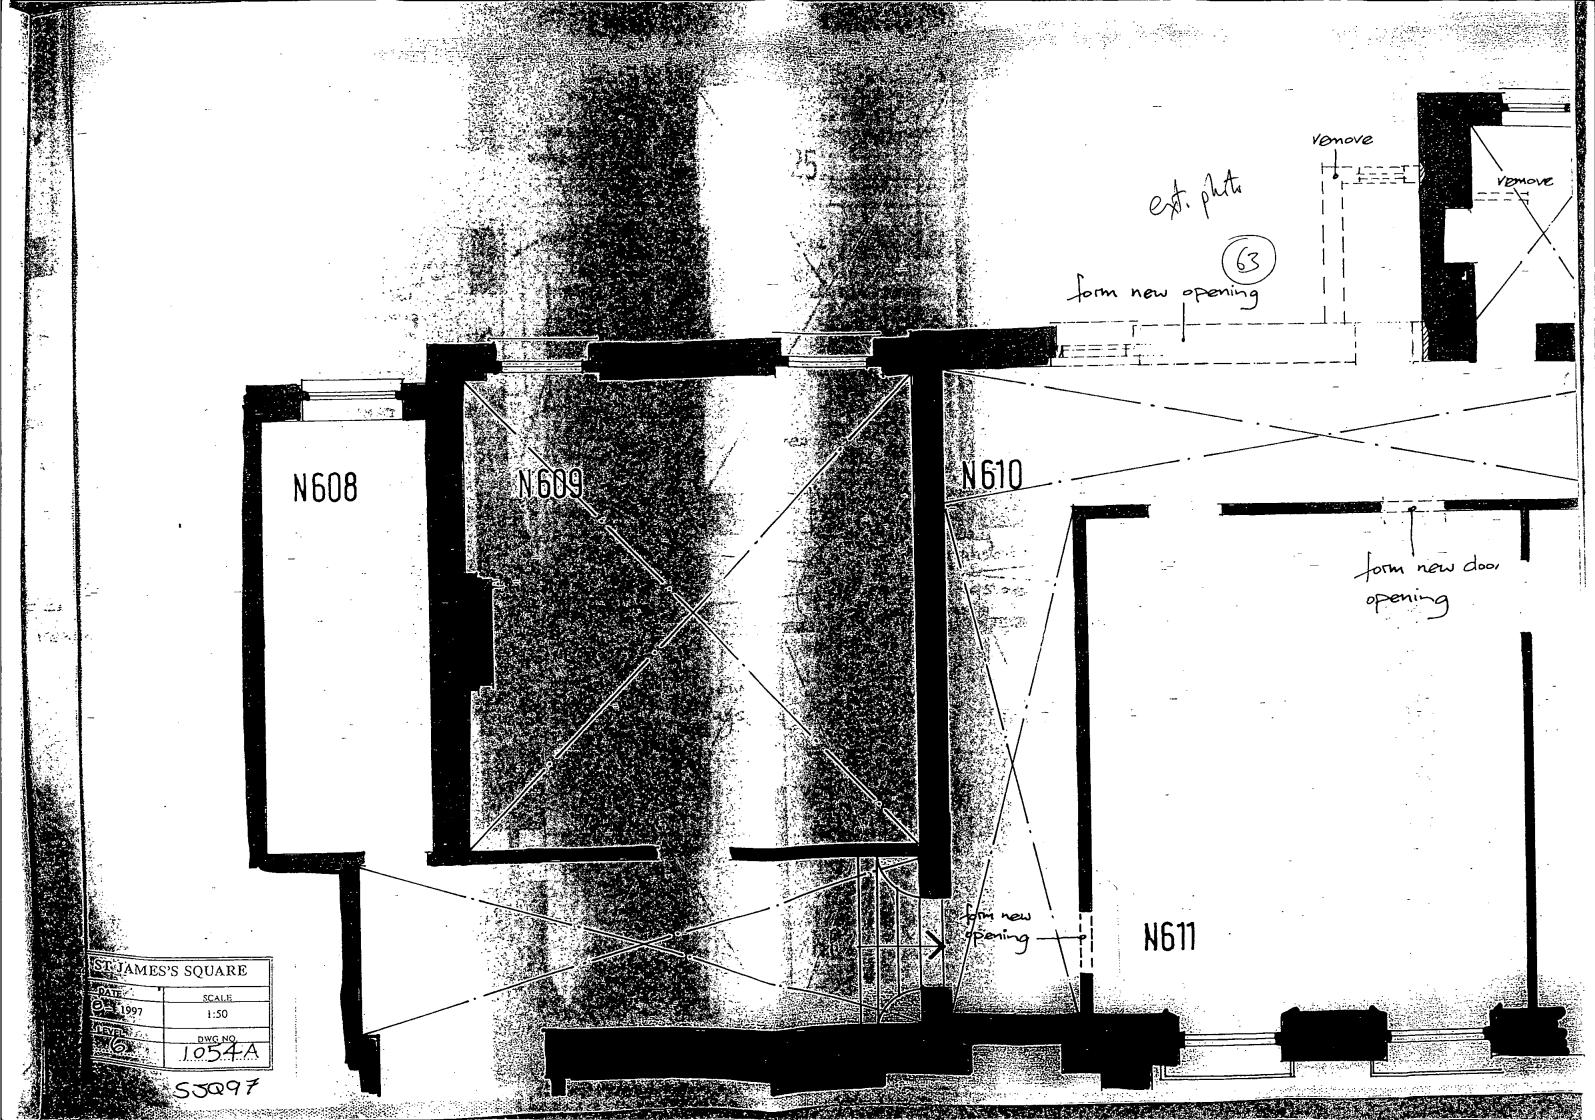

<u>\_\_\_\_</u> F64

SJQ 97

Quantity Surveyor: David Connolly FRICS.. Franklin and Andrews

÷

| N 602     | Changing   |
|-----------|------------|
| N 606/607 | Bathroom   |
| N 611     | Bedroom    |
| N 615/618 | Lift lobby |
| N 617     | Stair      |
| N 619     | Floor rais |
| N 621-627 | Bathroom   |

٠

Quantity Surveyor: David Connolly FRICS.. Franklin and Andrews

SJQ97

F6A

on stairs all arrows indicate UP