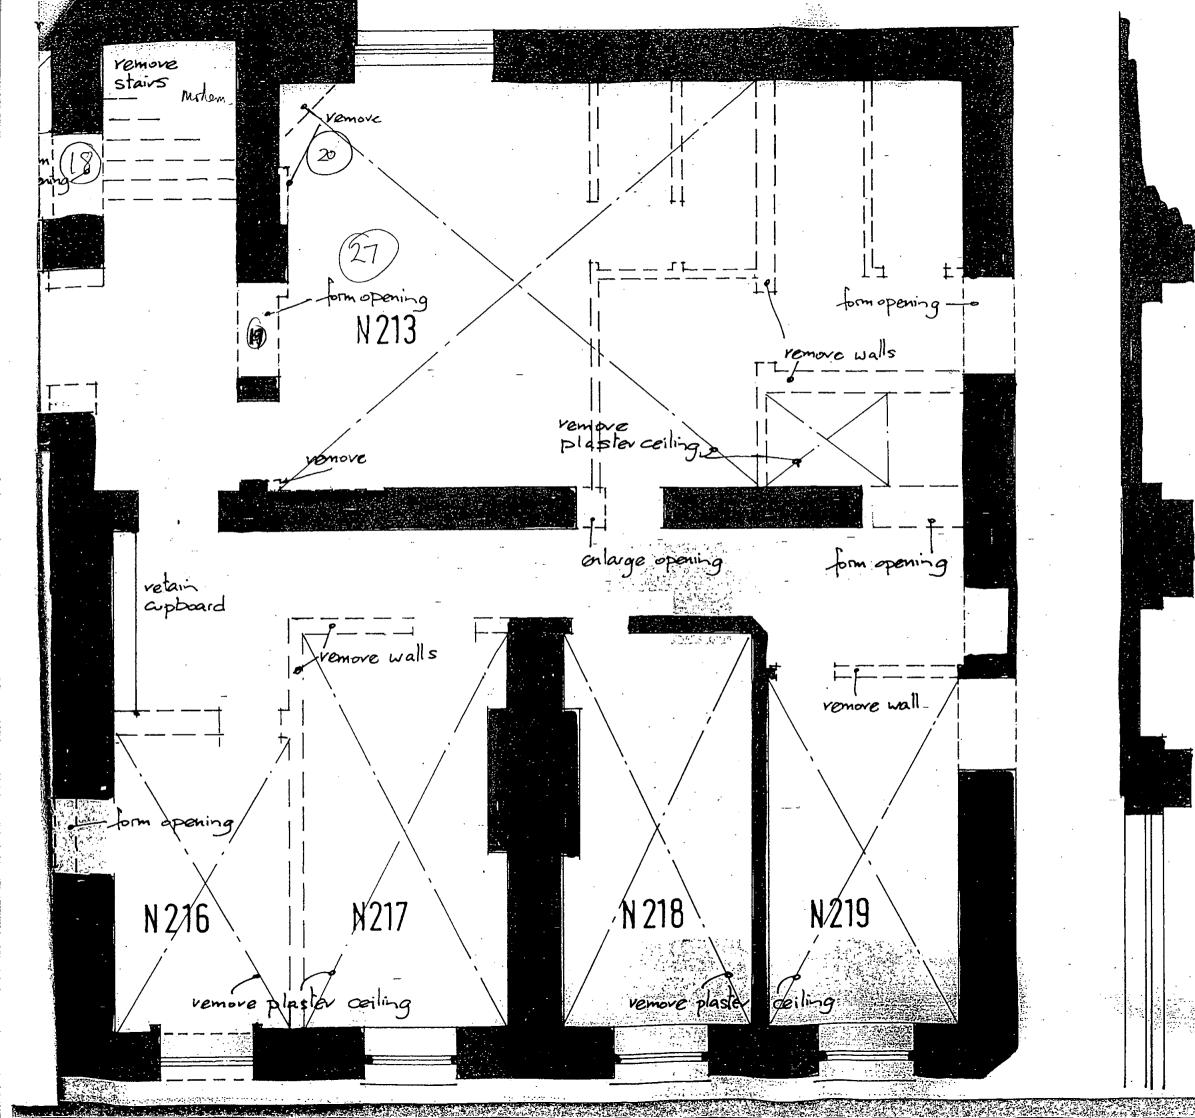

53097 F6A

| N 201  | Lobby        |
|--------|--------------|
| N 209  | Stair/W.C    |
| N 217  | Office       |
| N 220  | Archives     |
| N 229  |              |
| IN 229 | Ladies Coats |

| N 223 | Balcony - Mezz remove |
|-------|-----------------------|
| N 222 | Stair                 |