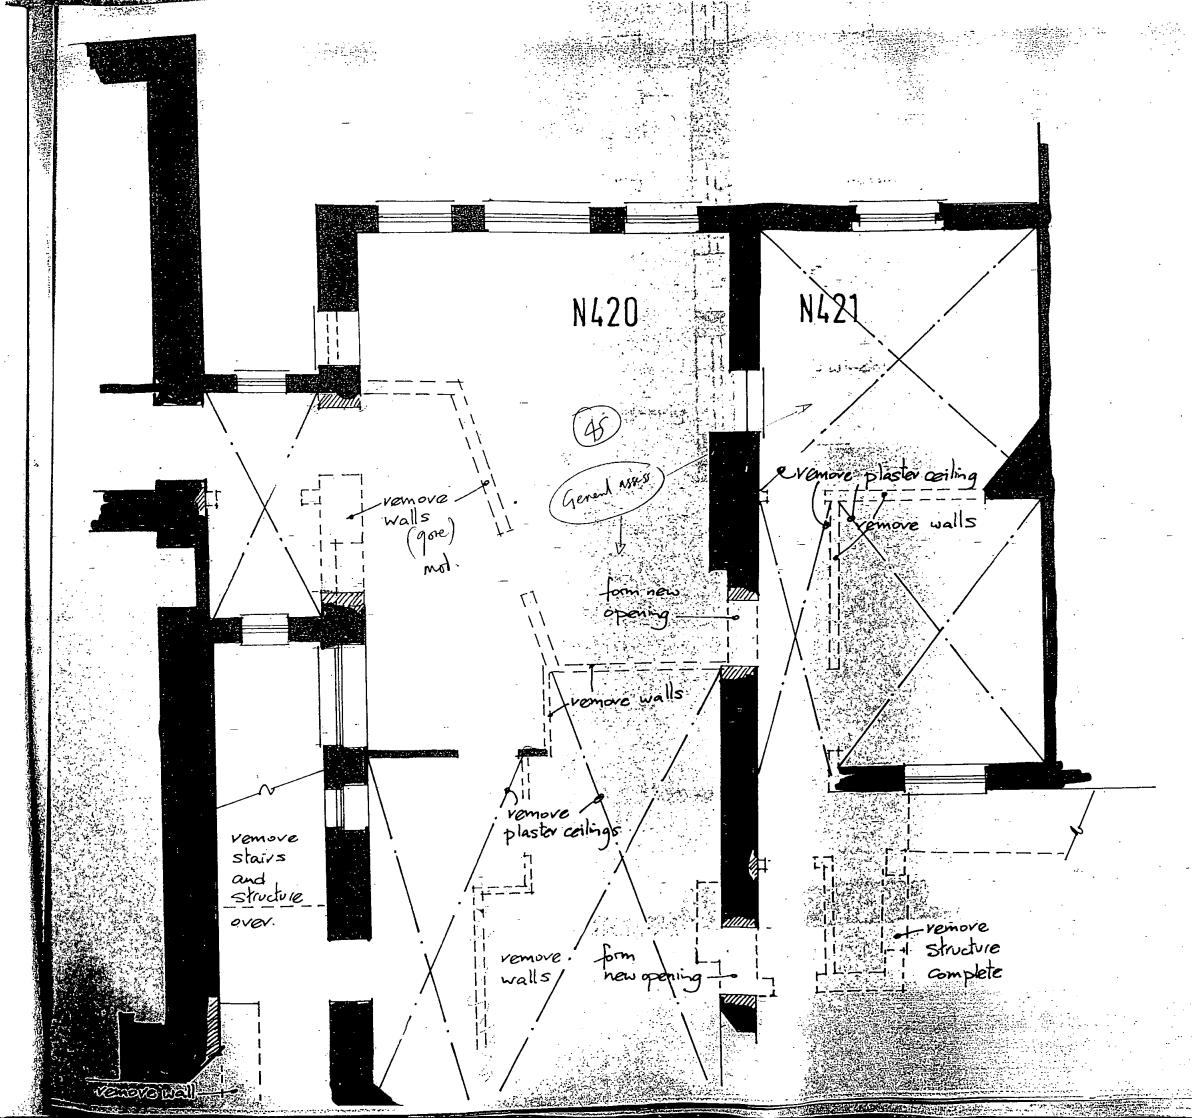

strip + decide orm new -HFJ SJQ 97 4 ST JAMES'S SQUAL SCALE DATE B - 1997 Level 4

NOT SEEN 53097 4 ST JAMES'S SQUARE \_\_\_\_\_ 8 — 1997 <u>SCALE</u> 1:50 DWG NO EVE 6

NTT 5853) + 67 4 ST JAMES'S SQUARE DATE SCALE B - 1997. DWG NO 1104 A SJO97