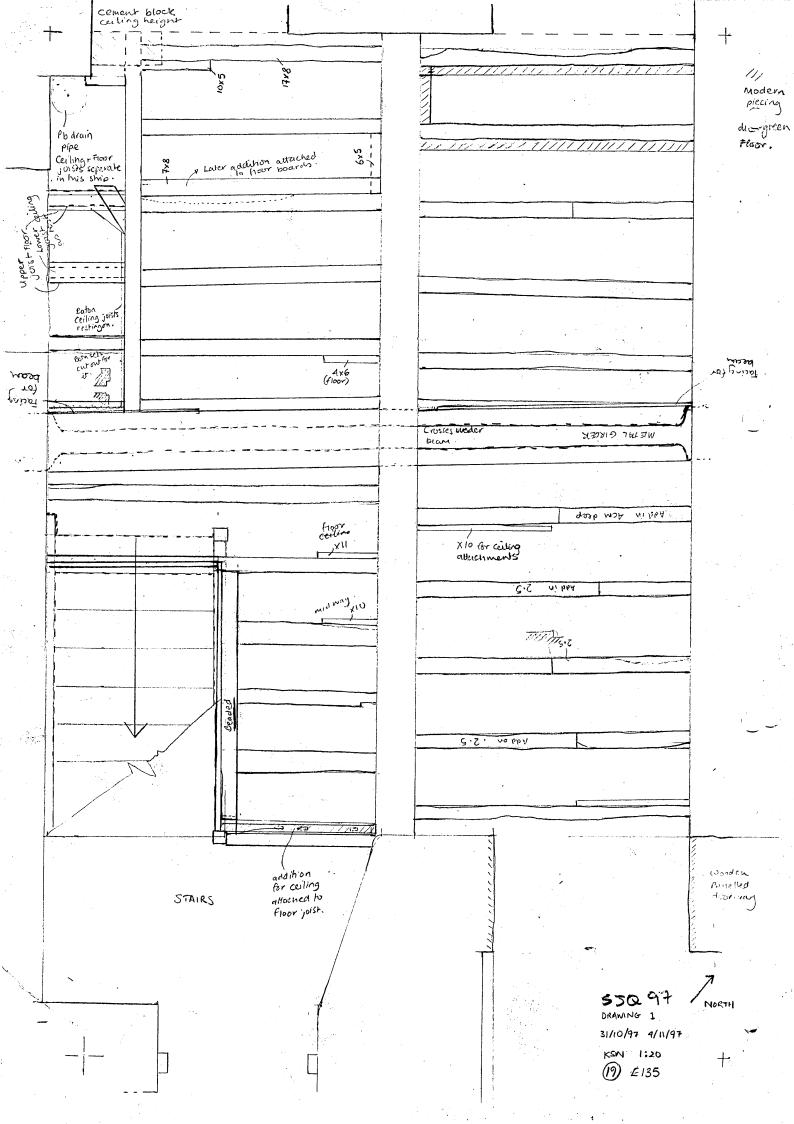

SJQ97

# ÉCMM × 70mm & CEILING VOISTS @ c. 400mm &'s.

Ceuliny joist housed in simple mortice to W, chased mortice (paurs) to E

WESTMINSTER 4 SE JAMES SQUARE SJQ97 Booc 2 File 2 B: PRIMARY DEAWINGS MCHIVE POLICY