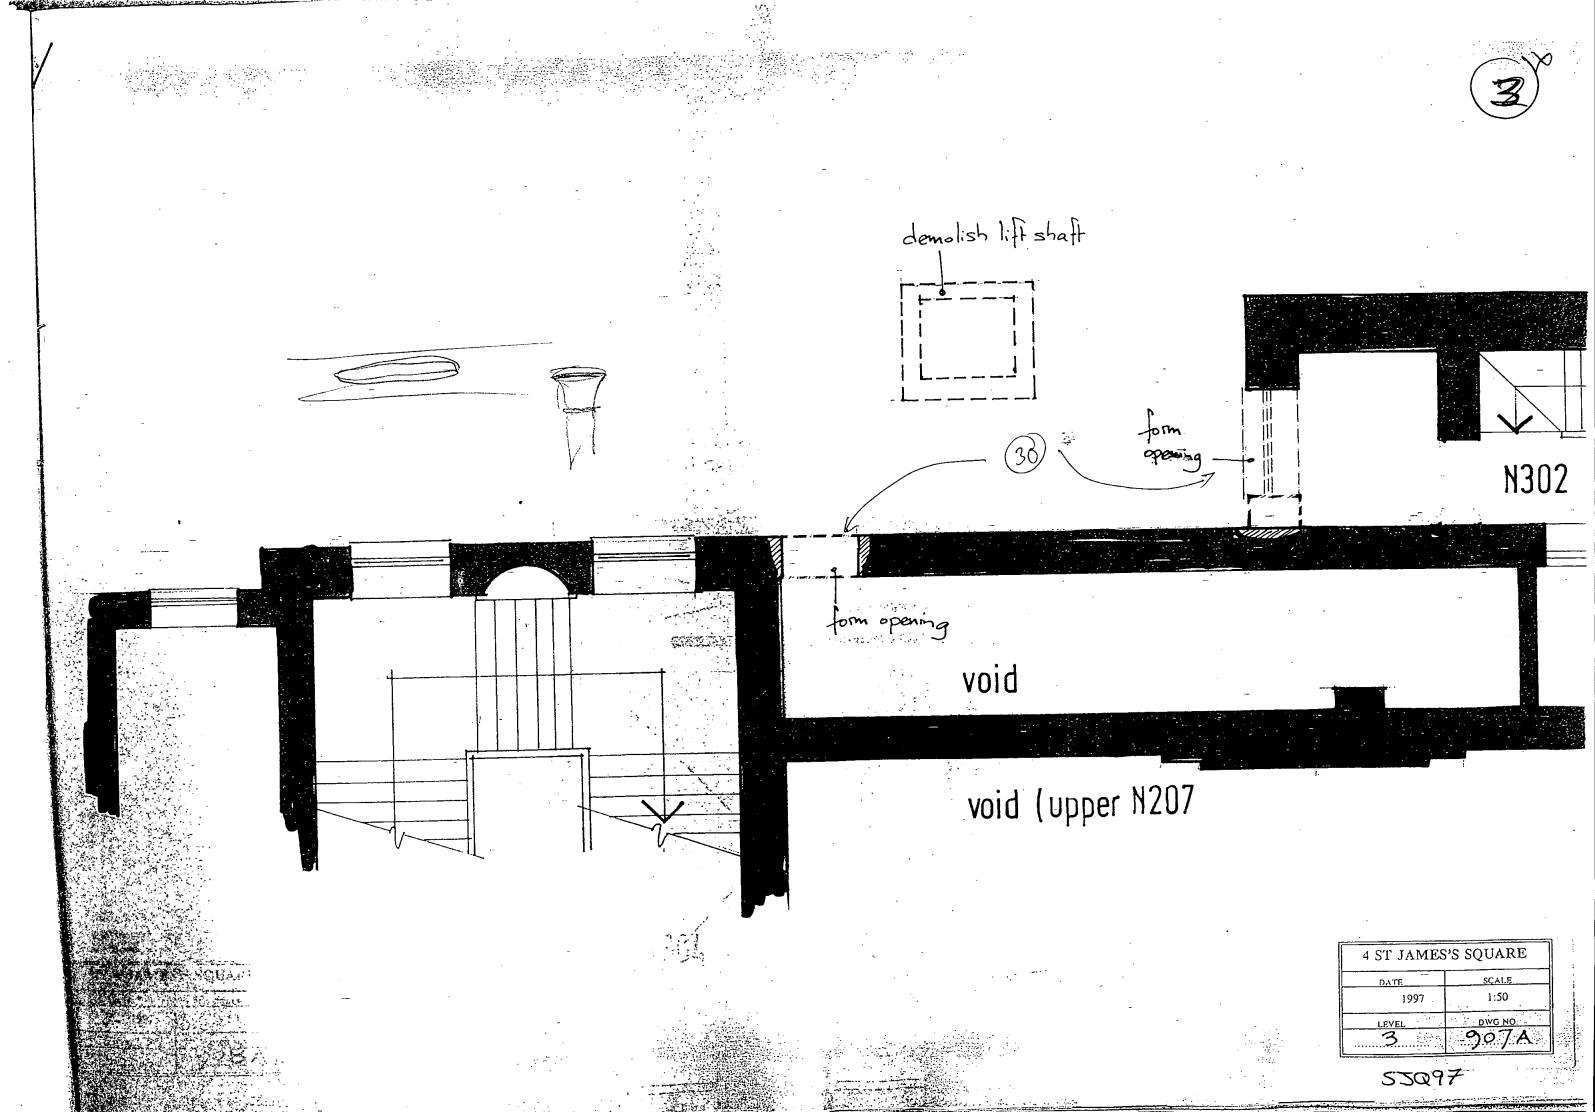

# NOTE: LEVEL 3 SERIES F DRAWINGS

Principal Amendments between Series E and Series F2. The following areas have been modified;

| N 300     | North Yard loading area |
|-----------|-------------------------|
| N 334     | Canning club            |
| N 304/305 | Office                  |
| N 311     | Reception               |
| N 316     | Lobby                   |
| N 309     | Hall                    |
| N 310     | Agency                  |
| N 313     | Disabled Bath           |
| N 312     | Bedroom                 |
| N 314/327 | Linen                   |
| N 329     | Stair                   |
| N 332     | Store                   |