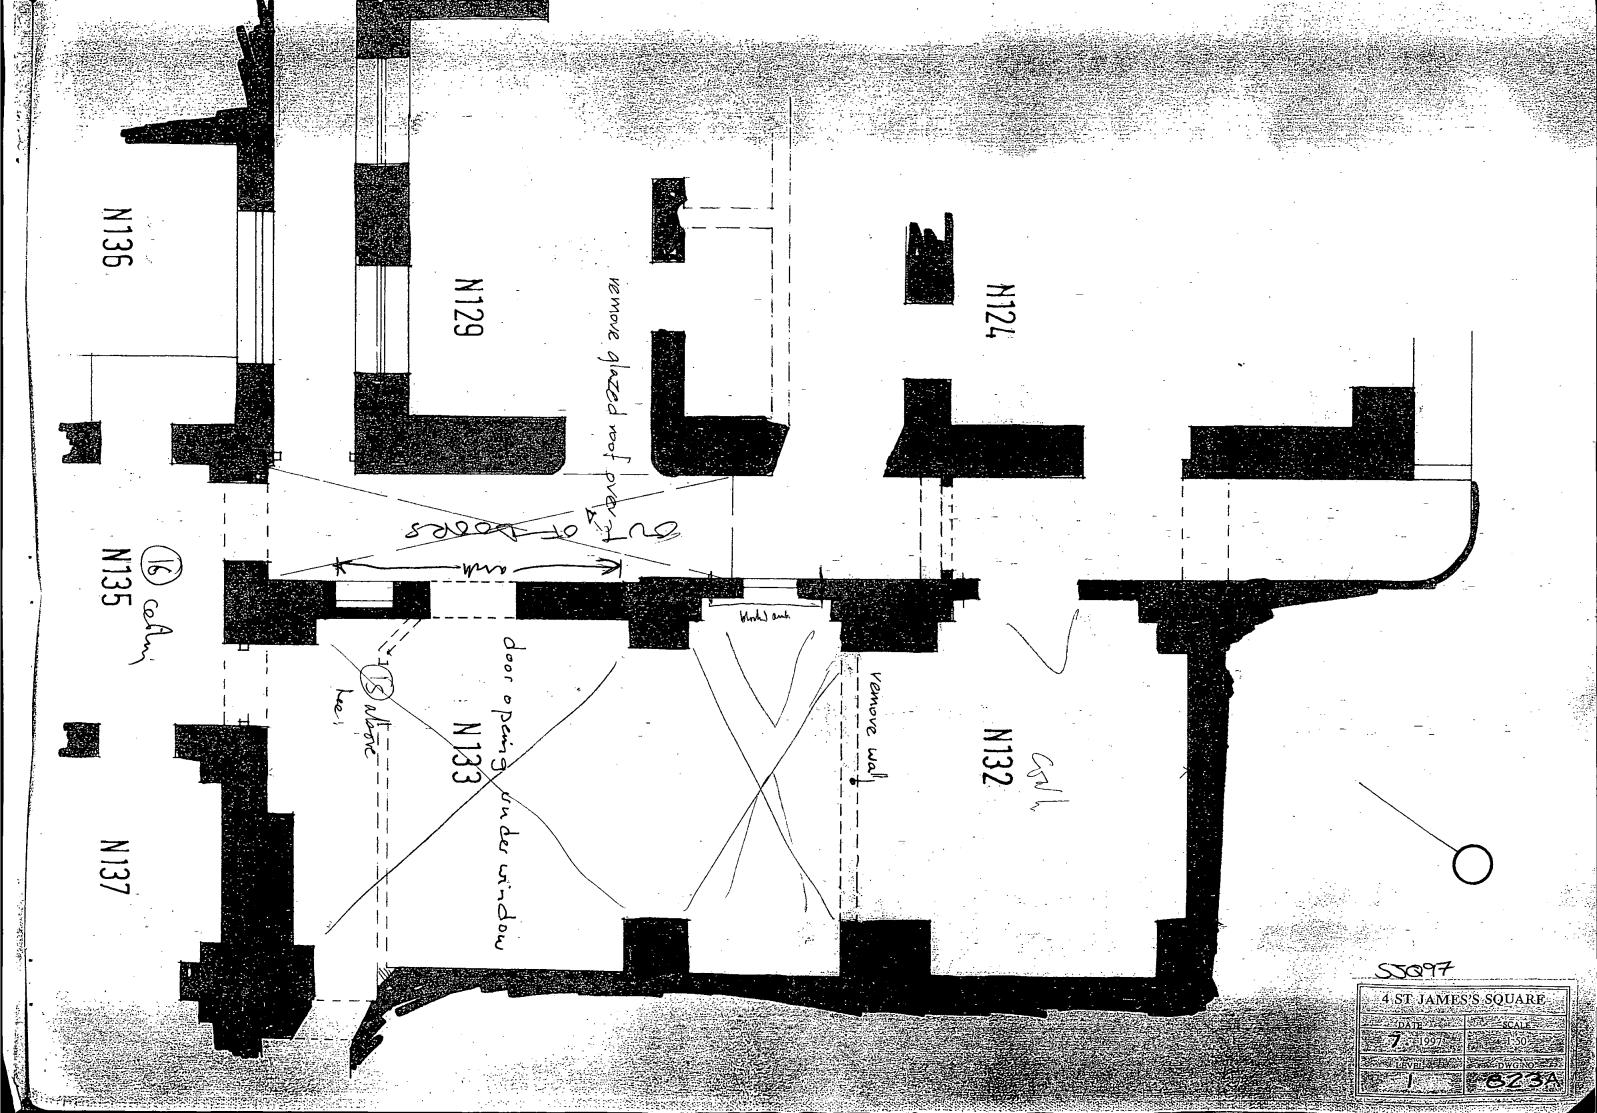

•••

| N 109 | Wash up                   |
|-------|---------------------------|
| N 110 |                           |
| N 118 | Pastry and W.C.           |
| N 120 | Chef and Electrical Dist. |
| N 127 | Refrigerators             |
| N 128 |                           |
| N 129 | Staff Dining              |
| N 134 |                           |
| N 142 | Dry Stores                |
| N 138 | Billiards Stair           |
| N 141 | Fitness Suite             |
|       |                           |

SJQ97