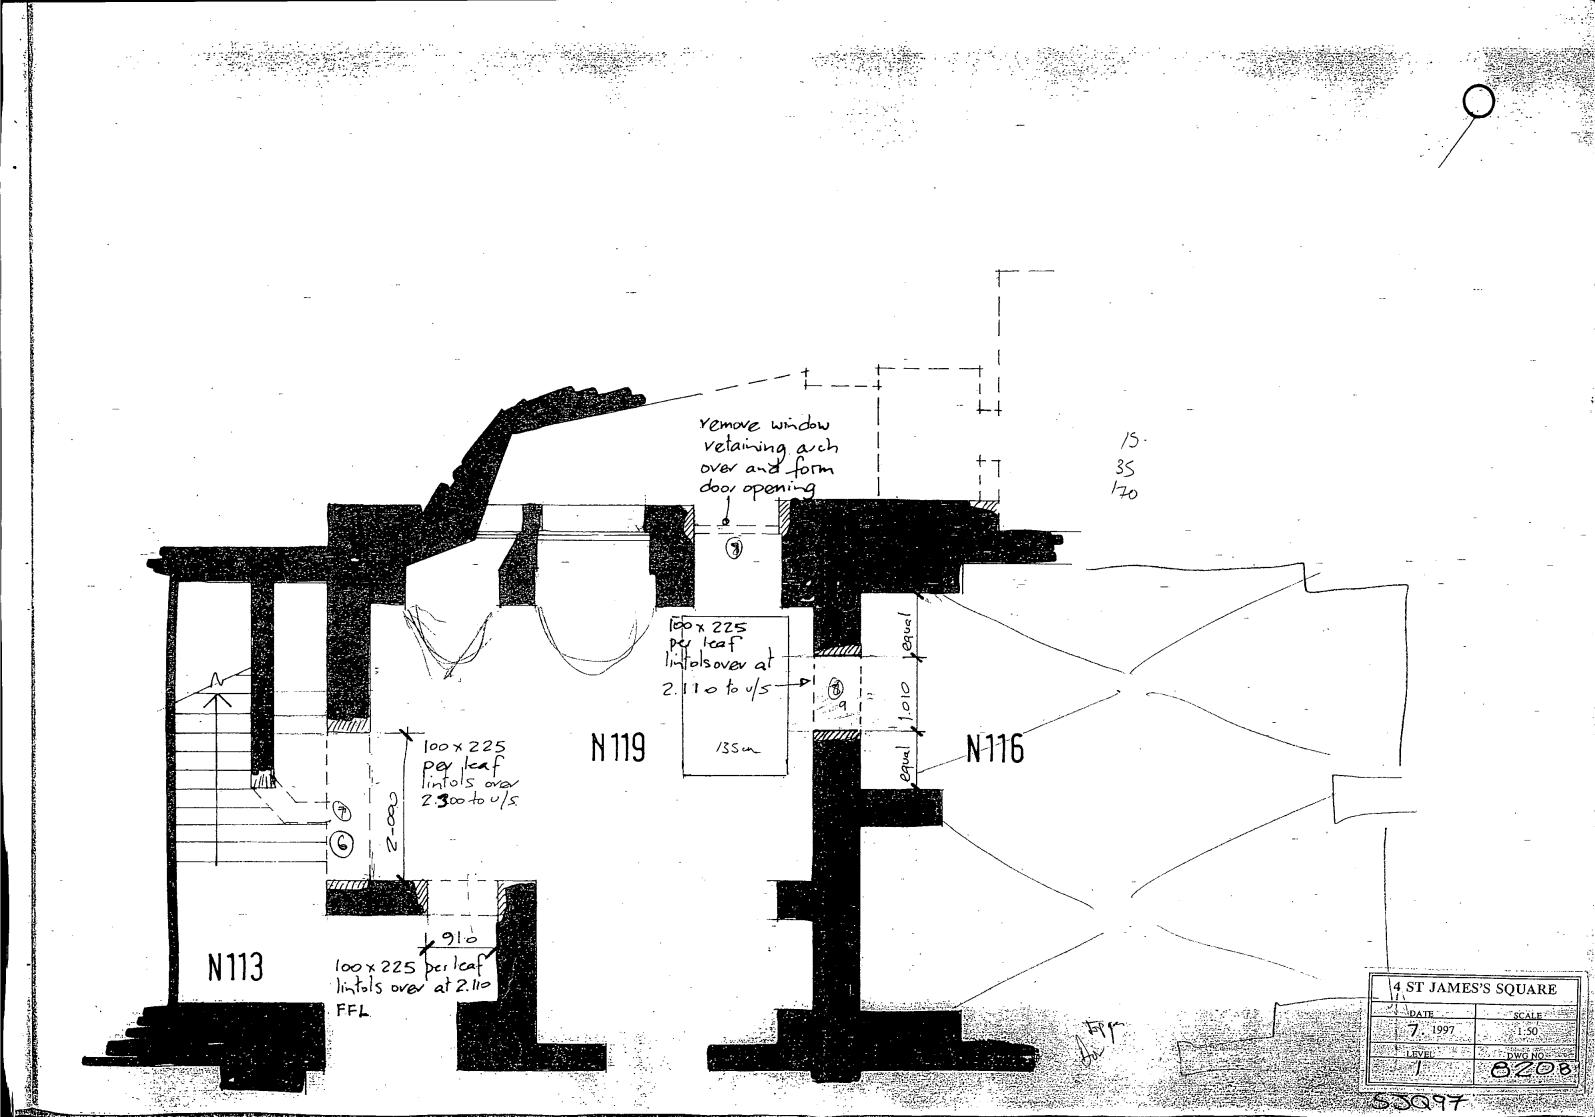

| Floor strike & the channel                                                                                       |
| 5 NEW roch trusses visited (Kr+ in trus)<br>Iva & guil bottom unders his read (sa pla) | (Device may a constant                                                                                           |
| Frant: flow scally with with                                                           |                                                                                                                  |
| 6 Fut, And (E city of man non) will . N will songed.                                   |                                                                                                                  |

.

N<sub>4</sub>



















































|            | .•              | χ.              |
|------------|-----------------|-----------------|
|            |                 | · · )           |
|            | <del>_</del> .  |                 |
|            |                 |                 |
|            |                 |                 |
|            |                 | ,               |
|            |                 |                 |
|            |                 |                 |
|            |                 | 1               |
| -          |                 |                 |
|            |                 |                 |
| •          |                 |                 |
|            |                 | •               |
| <u>.</u> . | -               |                 |
|