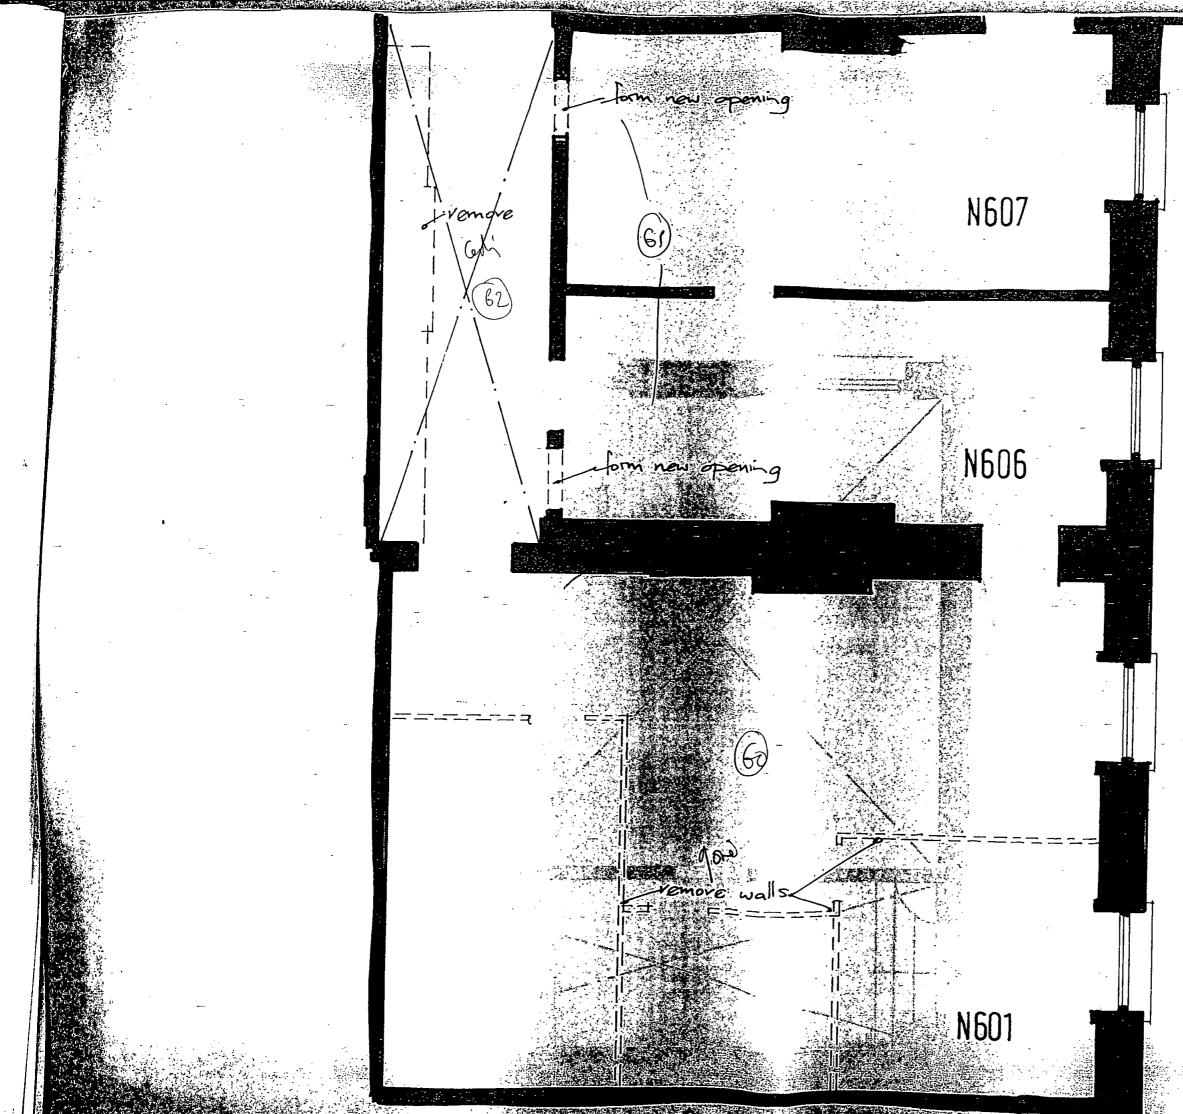

<u>\_\_\_\_</u> F64

SJQ 97

Quantity Surveyor: David Connolly FRICS.. Franklin and Andrews

÷

| N 602     | Changing   |
|-----------|------------|
| N 606/607 | Bathroom   |
| N 611     | Bedroom    |
| N 615/618 | Lift lobby |
| N 617     | Stair      |
| N 619     | Floor rais |
| N 621-627 | Bathroom   |

٠

Quantity Surveyor: David Connolly FRICS.. Franklin and Andrews

SJQ97

F6A

on stairs all arrows indicate UP