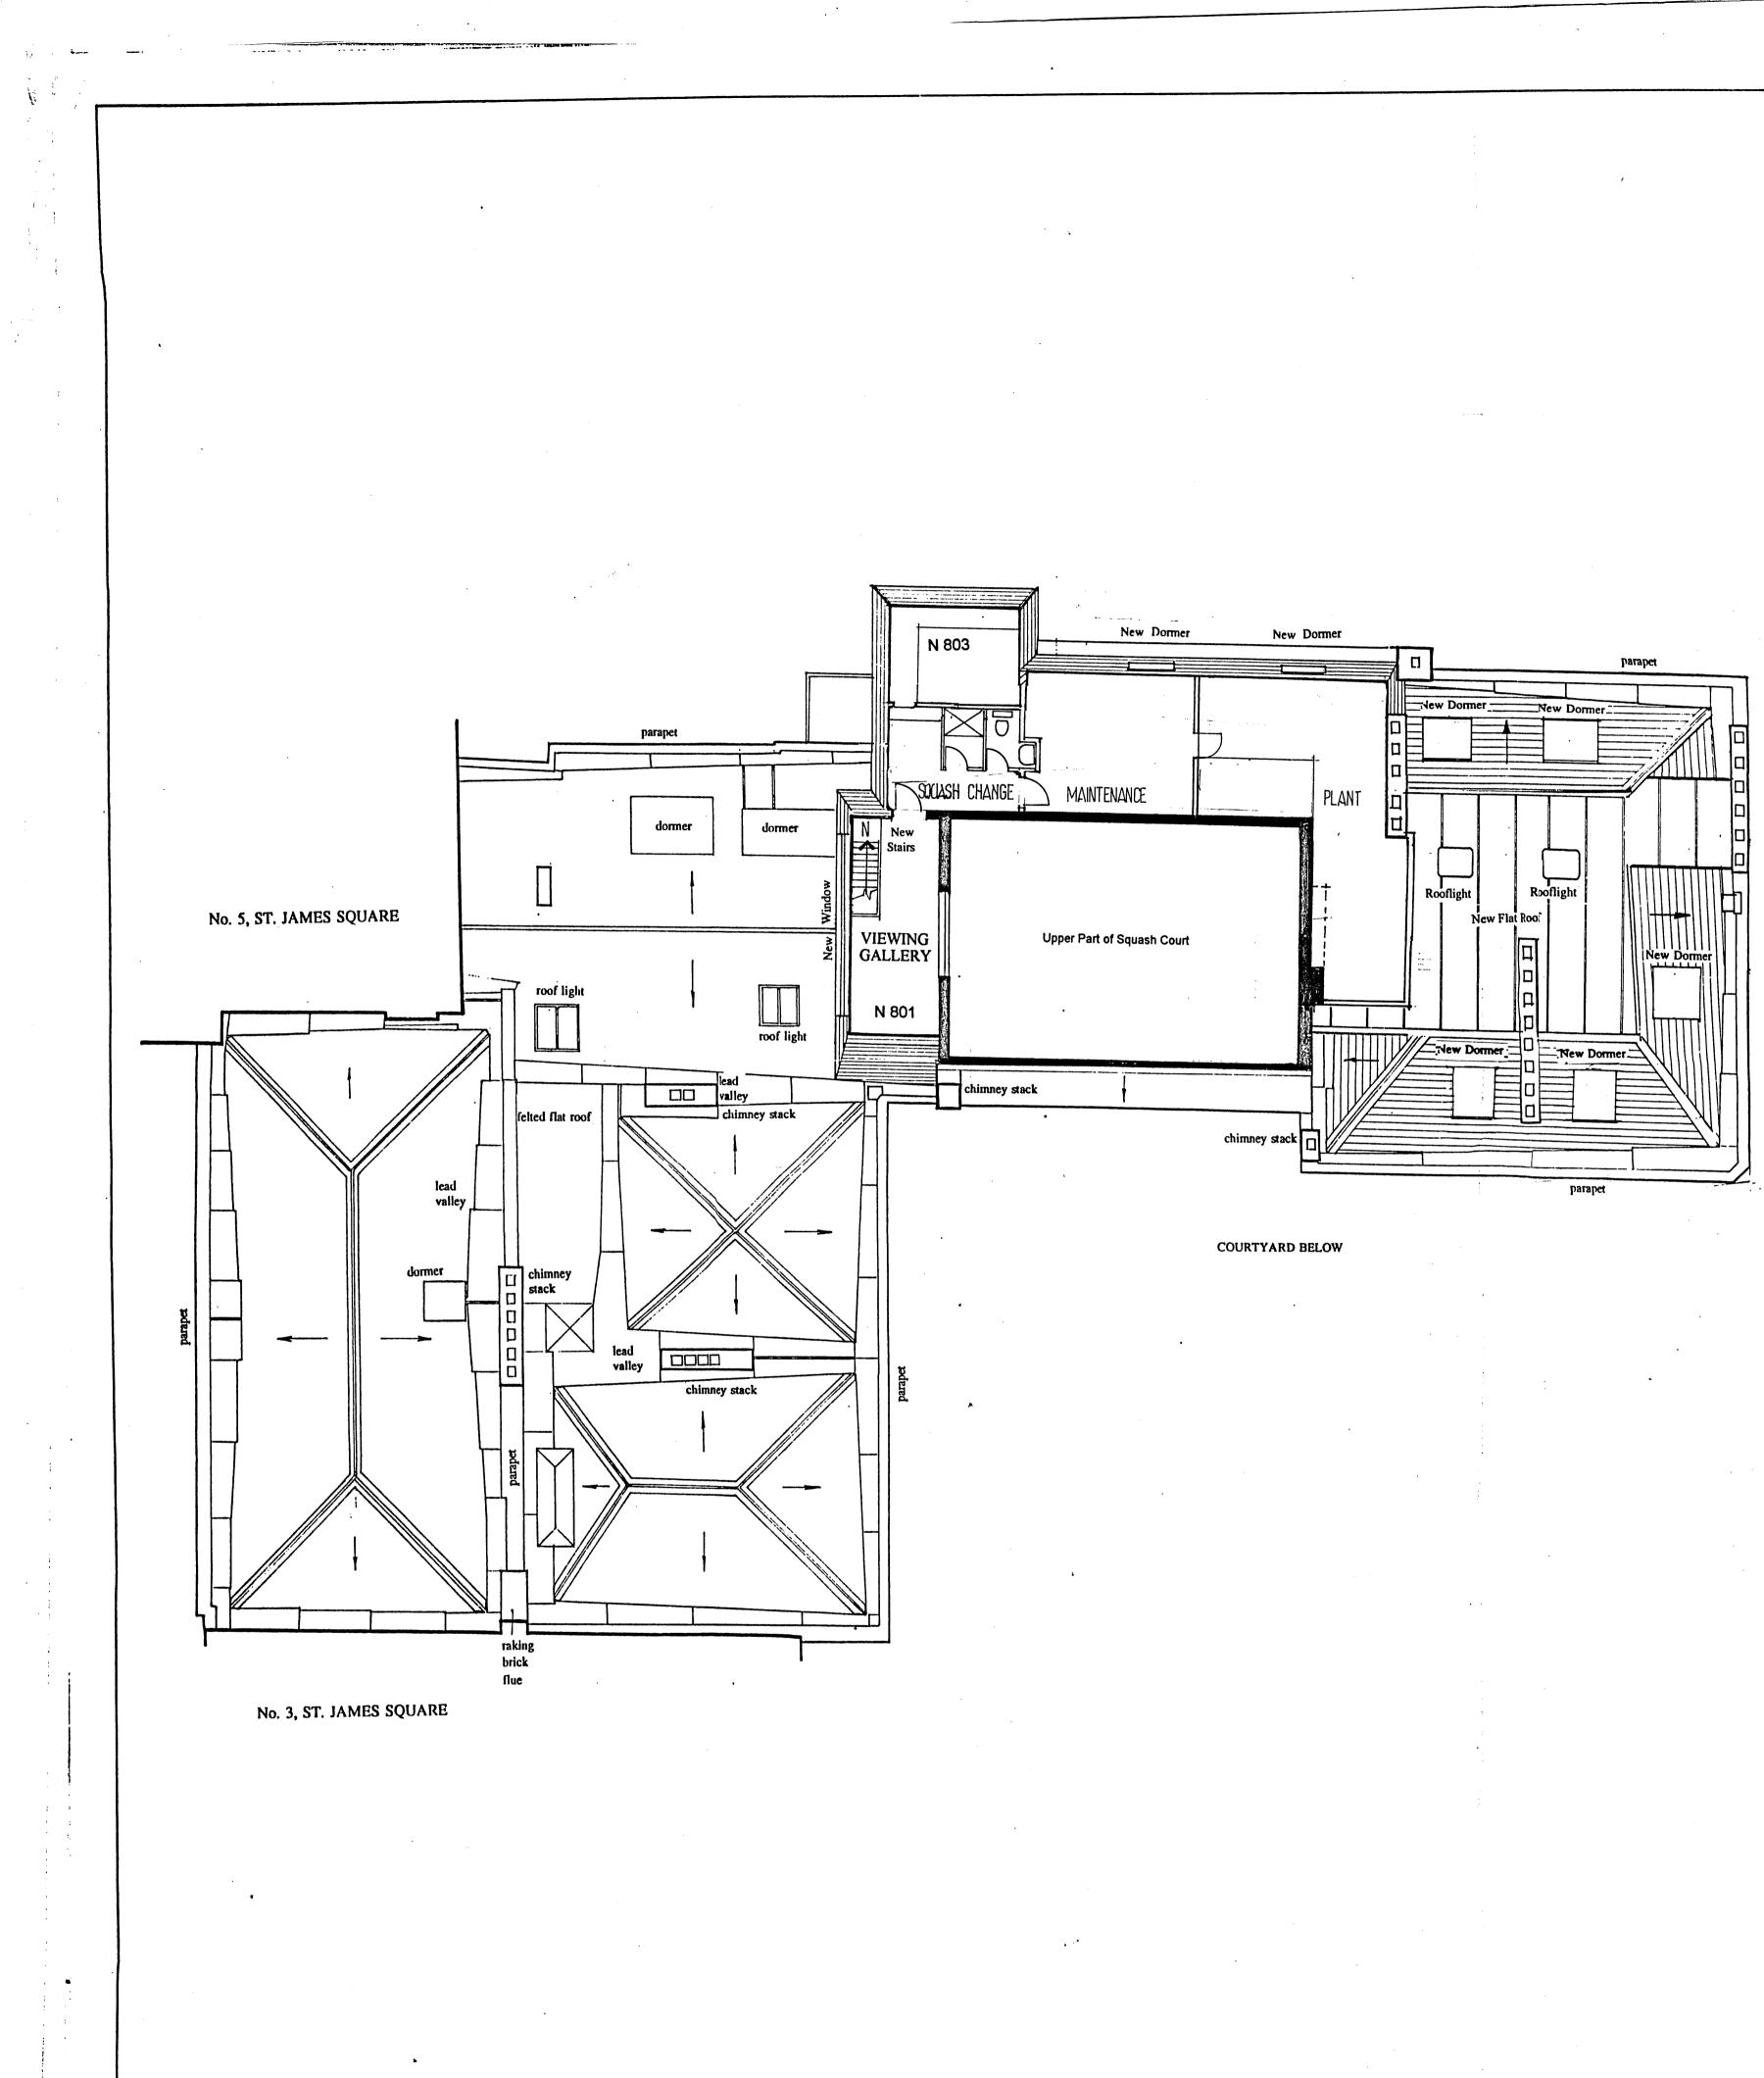

### all areas diagonally hatched indicate new construction

all areas diagonally broken-hatched indicate removal of existing work

LEVEL SEVEN TOP FLOOR

scale 1:100

drawing no.

1

ARTWORKE

0 to 100 metres 

•

LOCATION PLAN

close hatching indicates new steeply-pitched slate

wider hatching indicates new low-pitched slate

parallel coupled lines indicate diagramatically the rolls of sheet metal `flat` roofs:

chimneys are shown in heavy outline

falls of roofs are indicated by arrows

on stairs all arrows indicate UP

all areas diagonally hatched indicate new construction

all areas diagonally broken-hatched indicate removal of existing work

ROOF PLAN

series D: scale 1:100

drawing no. SJ/D 007/F6 FOURTH FLOOR/ROOF PLAN

IN AND OUT LTD.

THE NAVAL AND MILITARY CLUB

Relocation to Number 4, St. James Square.

Architect: John Warren RIBA, FRTPI, FSA.

Quantity Surveyor: David Connolly FRICS., Franklin and Andrews