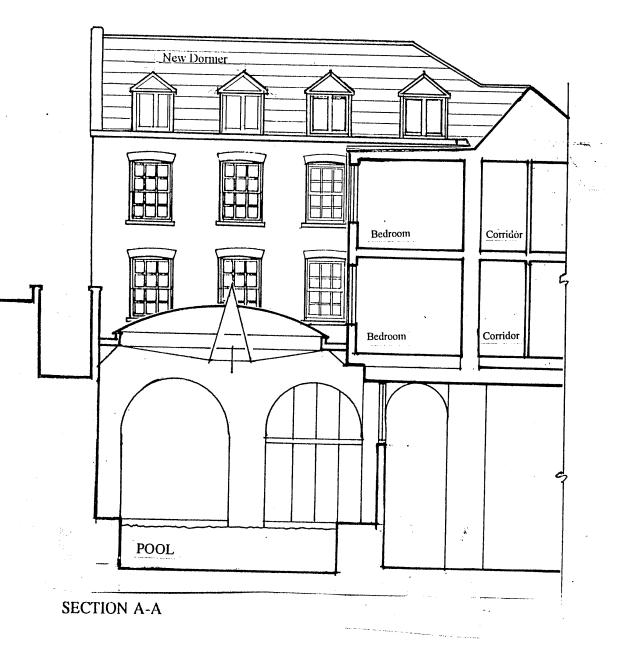

# NOTE: LEVEL 3 SERIES F DRAWINGS

Principal Amendments between Series E and Series F2. The following areas have been modified;

| N 300     | North Yard loading area |
|-----------|-------------------------|
| N 334     | Canning club            |
| N 304/305 | Office                  |
| N 311     | Reception               |
| N 316     | Lobby                   |
| N 309     | Hall                    |
| N 310     | Agency                  |
| N 313     | Disabled Bath           |
| N 312     | Bedroom                 |
| N 314/327 | Linen                   |
| N 329     | Stair                   |
| N 332     | Store                   |

L. G. SMITH 1008/81

(Babmaes Street) MEZZANINE

0 to 10 metres. 

# drawing no. SJ/D 003/amendment F6

IN AND OUT LTD.

THE NAVAL AND MILITARY CLUB

Relocation to Number 4, St. James Square.

Architect: John Warren RIBA, FRTPI, FSA.

··· • • •

FGA,

53097