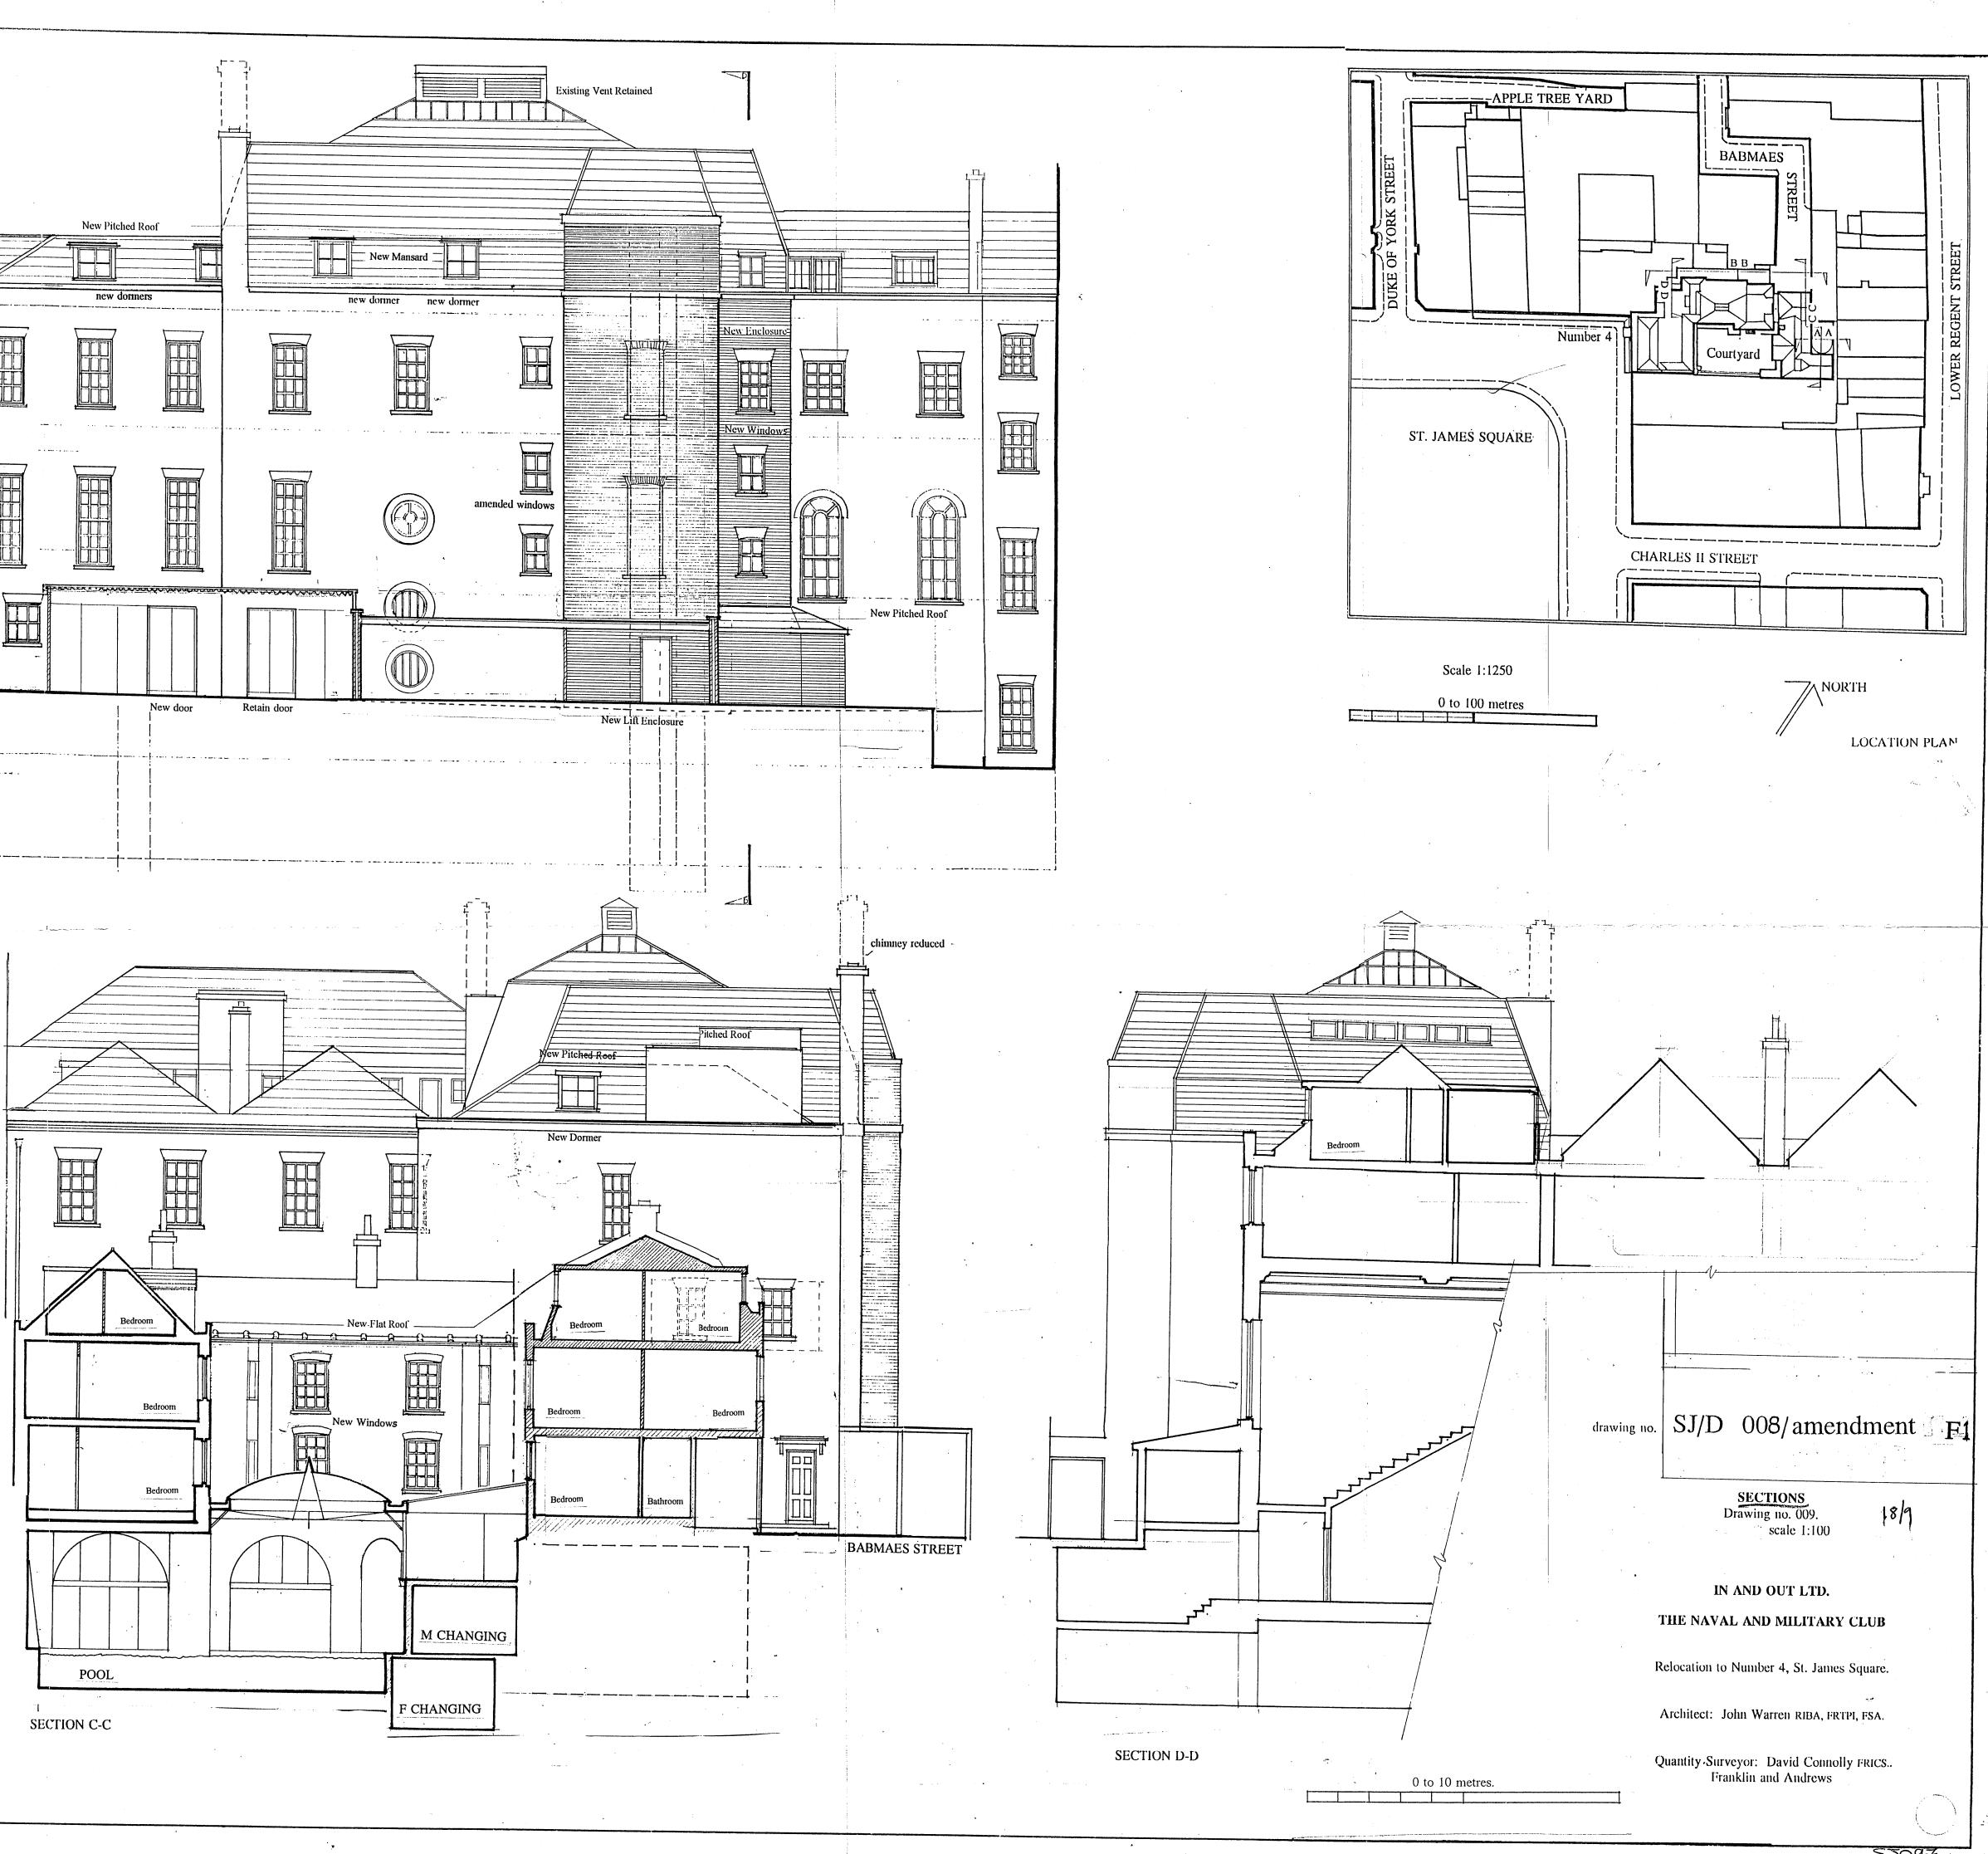

# NOTE: LEVEL 3 SERIES F DRAWINGS

Principal Amendments between Series E and Series F2. The following areas have been modified;

| N 300     | North Yard loading area |
|-----------|-------------------------|
| N 334     | Canning club            |
| N 304/305 | Office                  |
| N 311     | Reception               |
| N 316     | Lobby                   |
| N 309     | Hall                    |
| N 310     | Agency                  |
| N 313     | Disabled Bath           |
| N 312     | Bedroom                 |
| N 314/327 | Linen                   |
| N 329     | Stair                   |
| N 332     | Store                   |

L. G. SMITH 1008/81

(Babmaes Street) MEZZANINE

0 to 10 metres. 

# drawing no. SJ/D 003/amendment F6

IN AND OUT LTD.

THE NAVAL AND MILITARY CLUB

Relocation to Number 4, St. James Square.

Architect: John Warren RIBA, FRTPI, FSA.

··· • • •

FGA,

53097

ARTWORKE

0 to 100 metres 

•

LOCATION PLAN

close hatching indicates new steeply-pitched slate

wider hatching indicates new low-pitched slate

parallel coupled lines indicate diagramatically the rolls of sheet metal `flat` roofs:

chimneys are shown in heavy outline

falls of roofs are indicated by arrows

on stairs all arrows indicate UP

all areas diagonally hatched indicate new construction

all areas diagonally broken-hatched indicate removal of existing work

ROOF PLAN

series D: scale 1:100

drawing no. SJ/D 007/F6 FOURTH FLOOR/ROOF PLAN

IN AND OUT LTD.

THE NAVAL AND MILITARY CLUB

Relocation to Number 4, St. James Square.

Architect: John Warren RIBA, FRTPI, FSA.

Quantity Surveyor: David Connolly FRICS., Franklin and Andrews