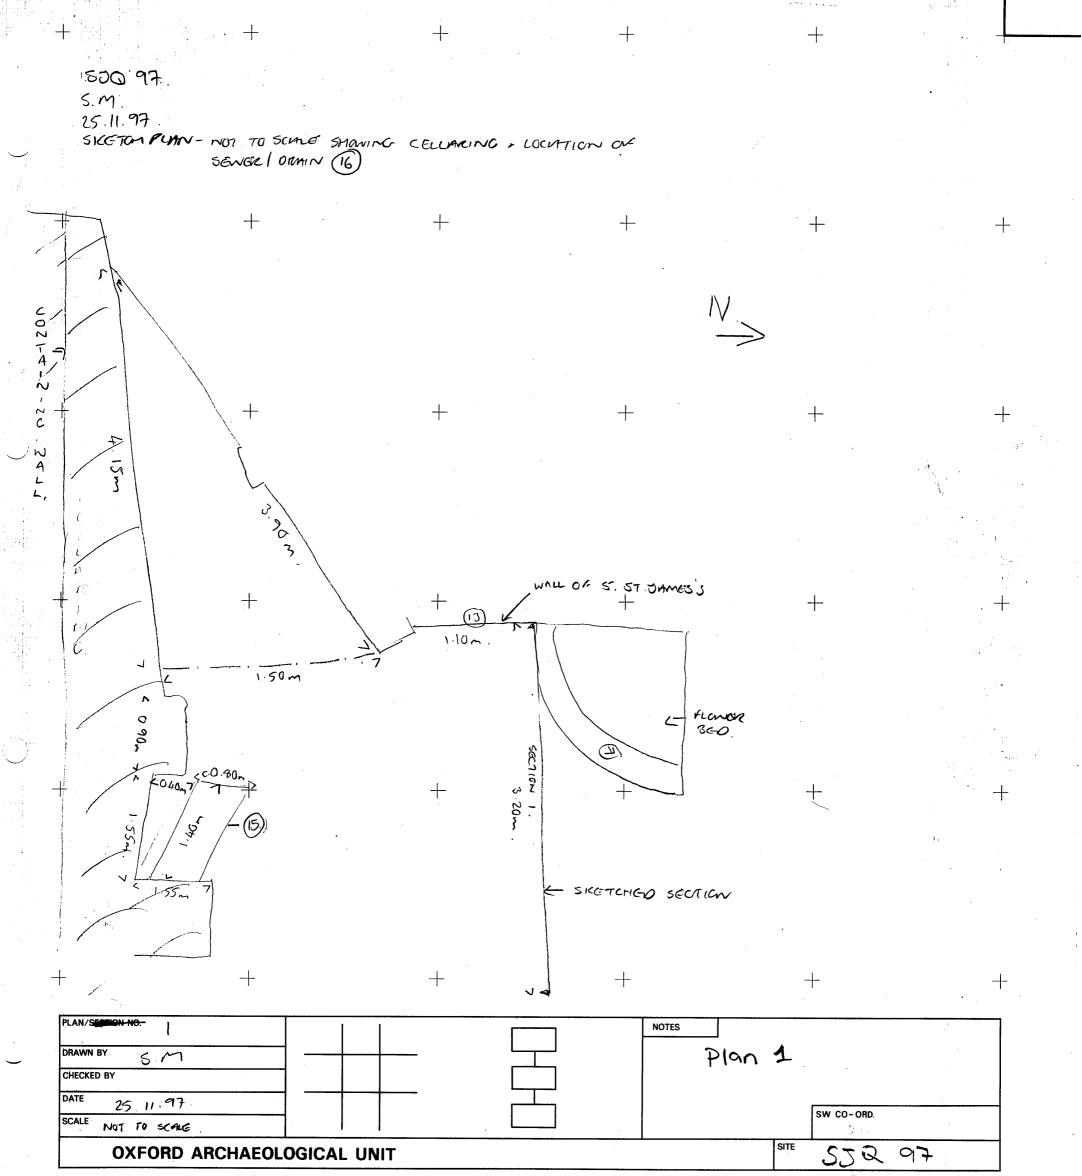

|
| C: Finds Data – Text: Primary Finds Data            |         |
| C: Finds Data – Text: Synthesised Finds Data        |         |
| C: Finds Data – Text: Specialist Reports            |         |
| C: Finds Data – Text: Box/Bag List                  |         |
| D: Catalogue of Photos/Slides/Videos/Xrays          |         |
| E: Environmental/Ecofact Data: Primary Records      |         |
| E: Environmental/Ecofact Data: Synthesised Records  |         |
| E: Environmental/Ecofact Data: Specialist Reports   |         |
| F: Documentary                                      |         |
| F: Press and Publicity                              |         |
| G: Correspondence                                   |         |
| H: Miscellaneous                                    |         |









WESTMINSTER 4 ST JAMES SQ ARE 572 97 Booc 2 File 3 C. PRIMARY FINDS DATA

#### SCAN PDF

#### FILMING INSTRUCTIONS Submitter OASouth No. of CD copies: 2

|                                                    | present |
|----------------------------------------------------|---------|
| Index to archive                                   |         |
| Introduction                                       |         |
| A:Final Report                                     |         |
| A:Publication Report                               |         |
| B:Site Data – Text: Diary/Daybook/Fieldnotes       |         |
| B: Site Data – Text: General Summaries             |         |
| B: Site Data – Text: Primary Context Records       |         |
| B: Site Data – Text: Synthesised Context Records   |