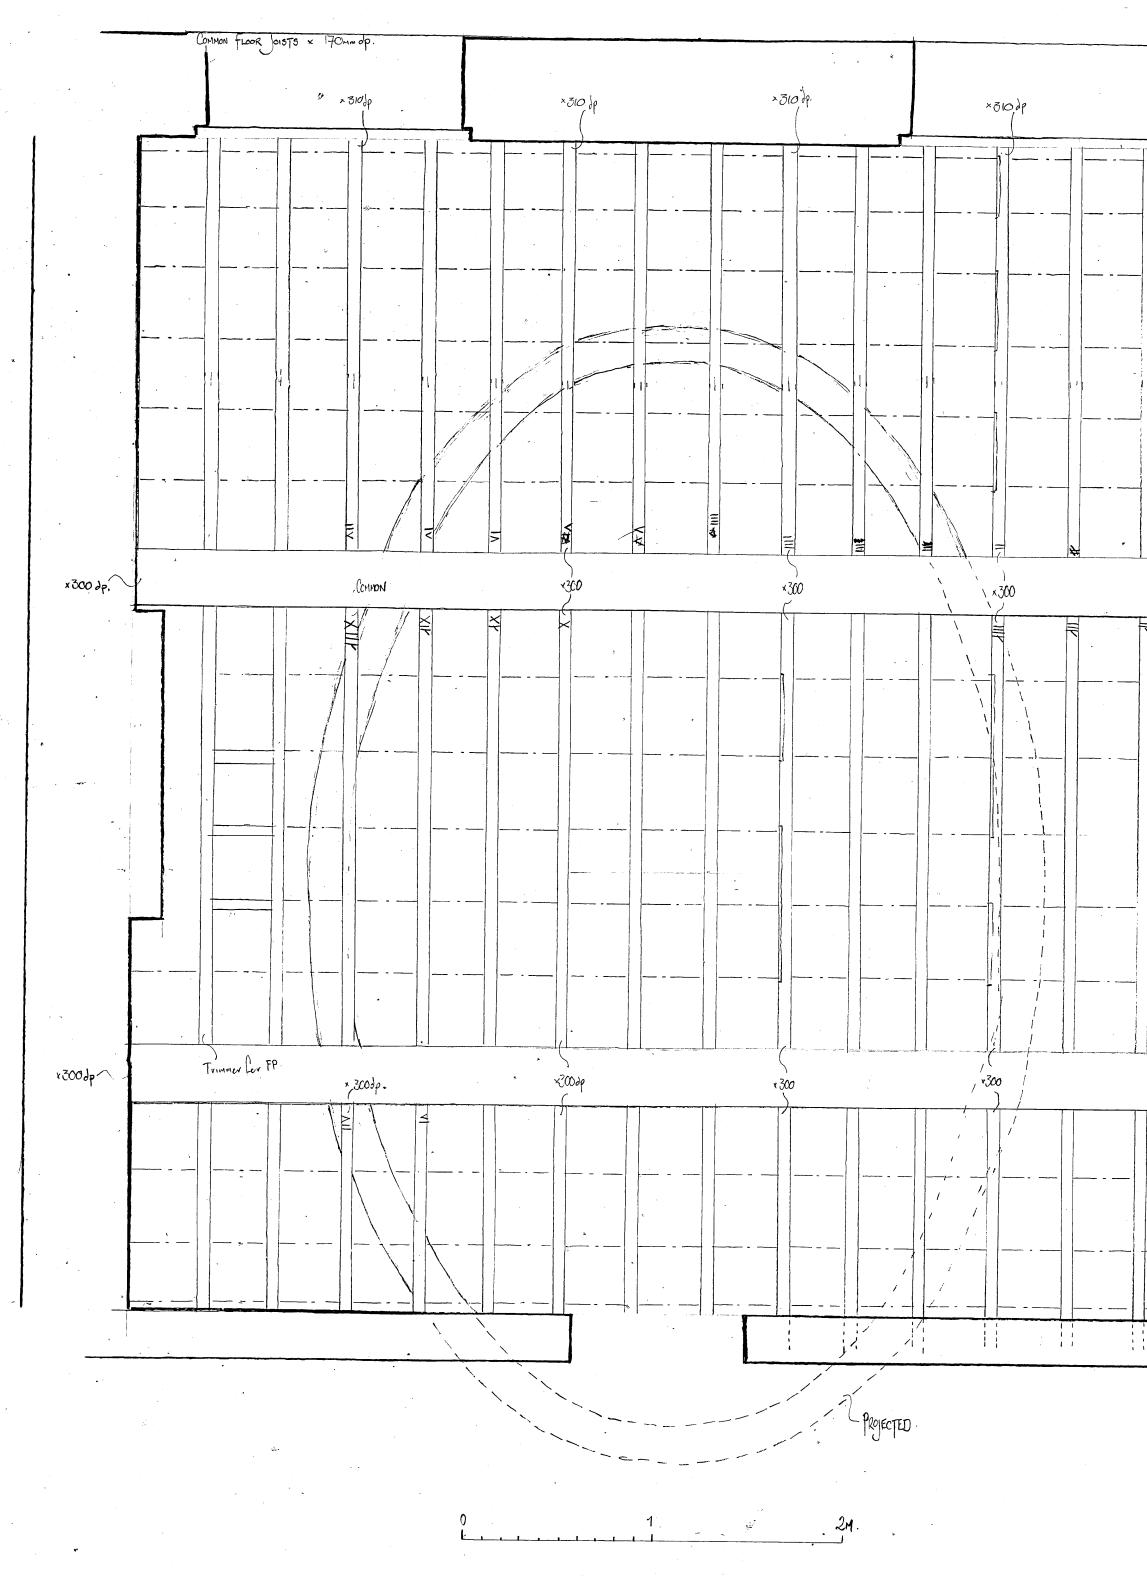

x300

# ÉCMM × 70mm & CEILING VOISTS @ c. 400mm &'s.

Ceuliny joist housed in simple mortice to W, chased mortice (paurs) to E

WESTMINSTER 4 SE JAMES SQUARE SJQ97 Booc 2 File 2 B: PRIMARY DEAWINGS MCHIVE POLICY