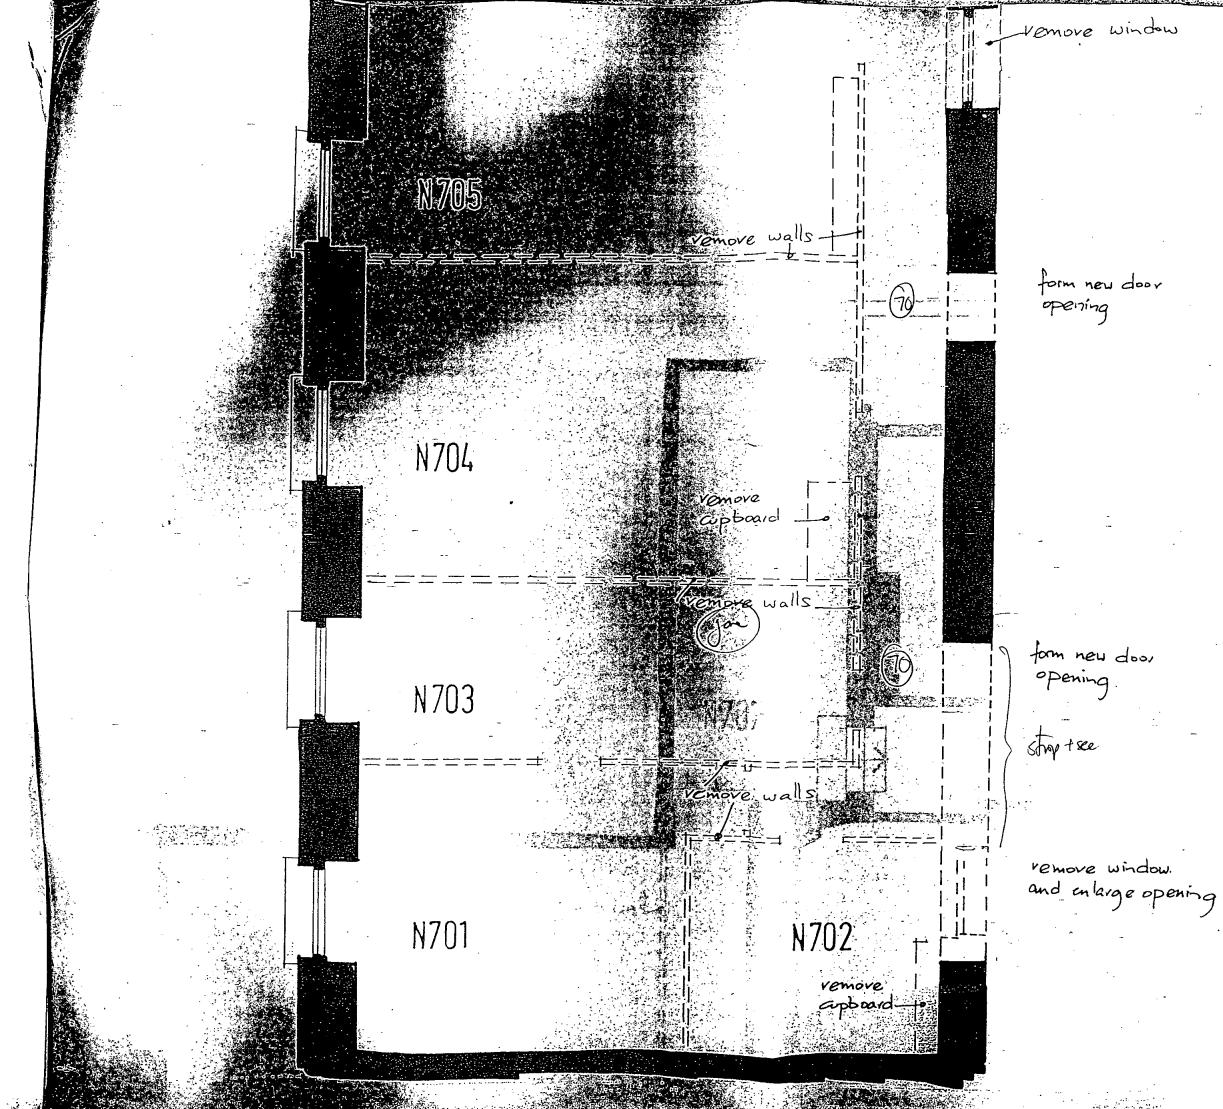

### all areas diagonally hatched indicate new construction

all areas diagonally broken-hatched indicate removal of existing work

LEVEL SEVEN TOP FLOOR

scale 1:100

drawing no.

1