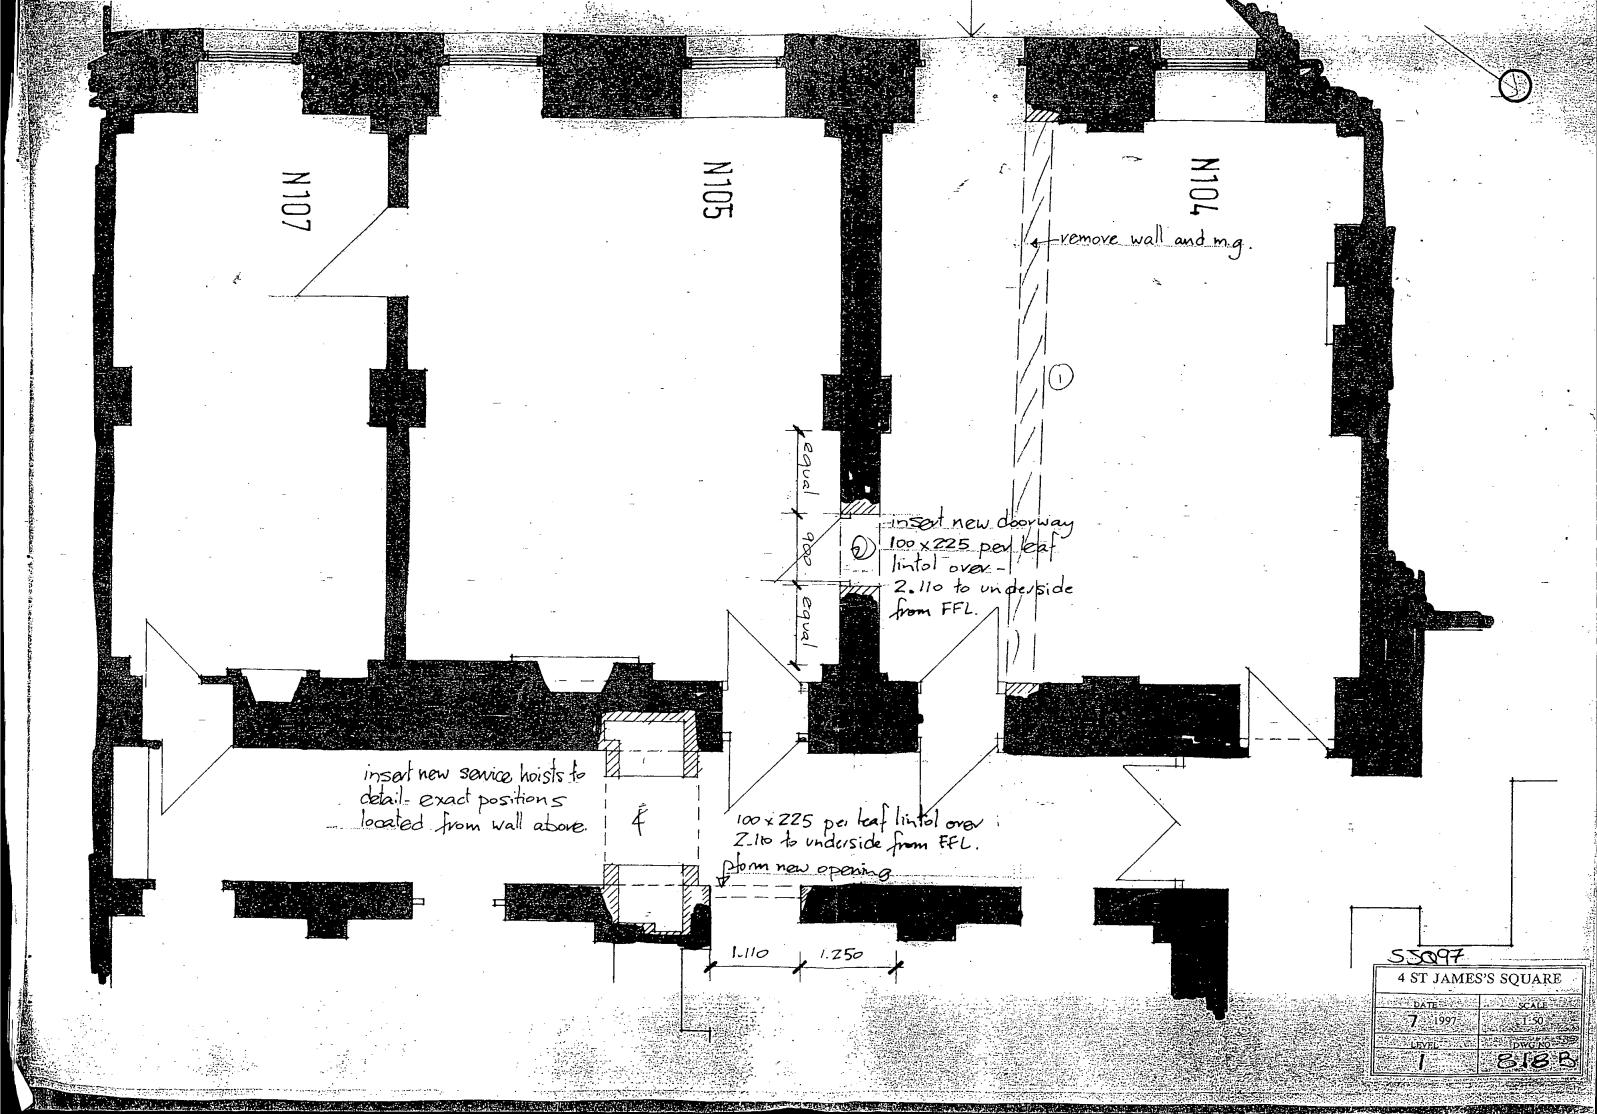

| Floor strike & the channel                                                                                       |
| 5 NEW roch trusses visited (Kr+ in trus)<br>Iva & guil bottom unders his read (sa pla) | (Device may a constant                                                                                           |
| Frant: flow scally with with                                                           |                                                                                                                  |
| 6 Fut, And (E city of man non) will . N will songed.                                   |                                                                                                                  |

.

N<sub>4</sub>



















































|            | .•              | χ.              |
|------------|-----------------|-----------------|
|            |                 | · · )           |
|            | <del>_</del> .  |                 |
|            |                 |                 |
|            |                 |                 |
|            |                 | ,               |
|            |                 |                 |
|            |                 |                 |
|            |                 | 1               |
| -          |                 |                 |
|            |                 |                 |
| •          |                 |                 |
|            |                 | •               |
| <u>.</u> . | -               |                 |