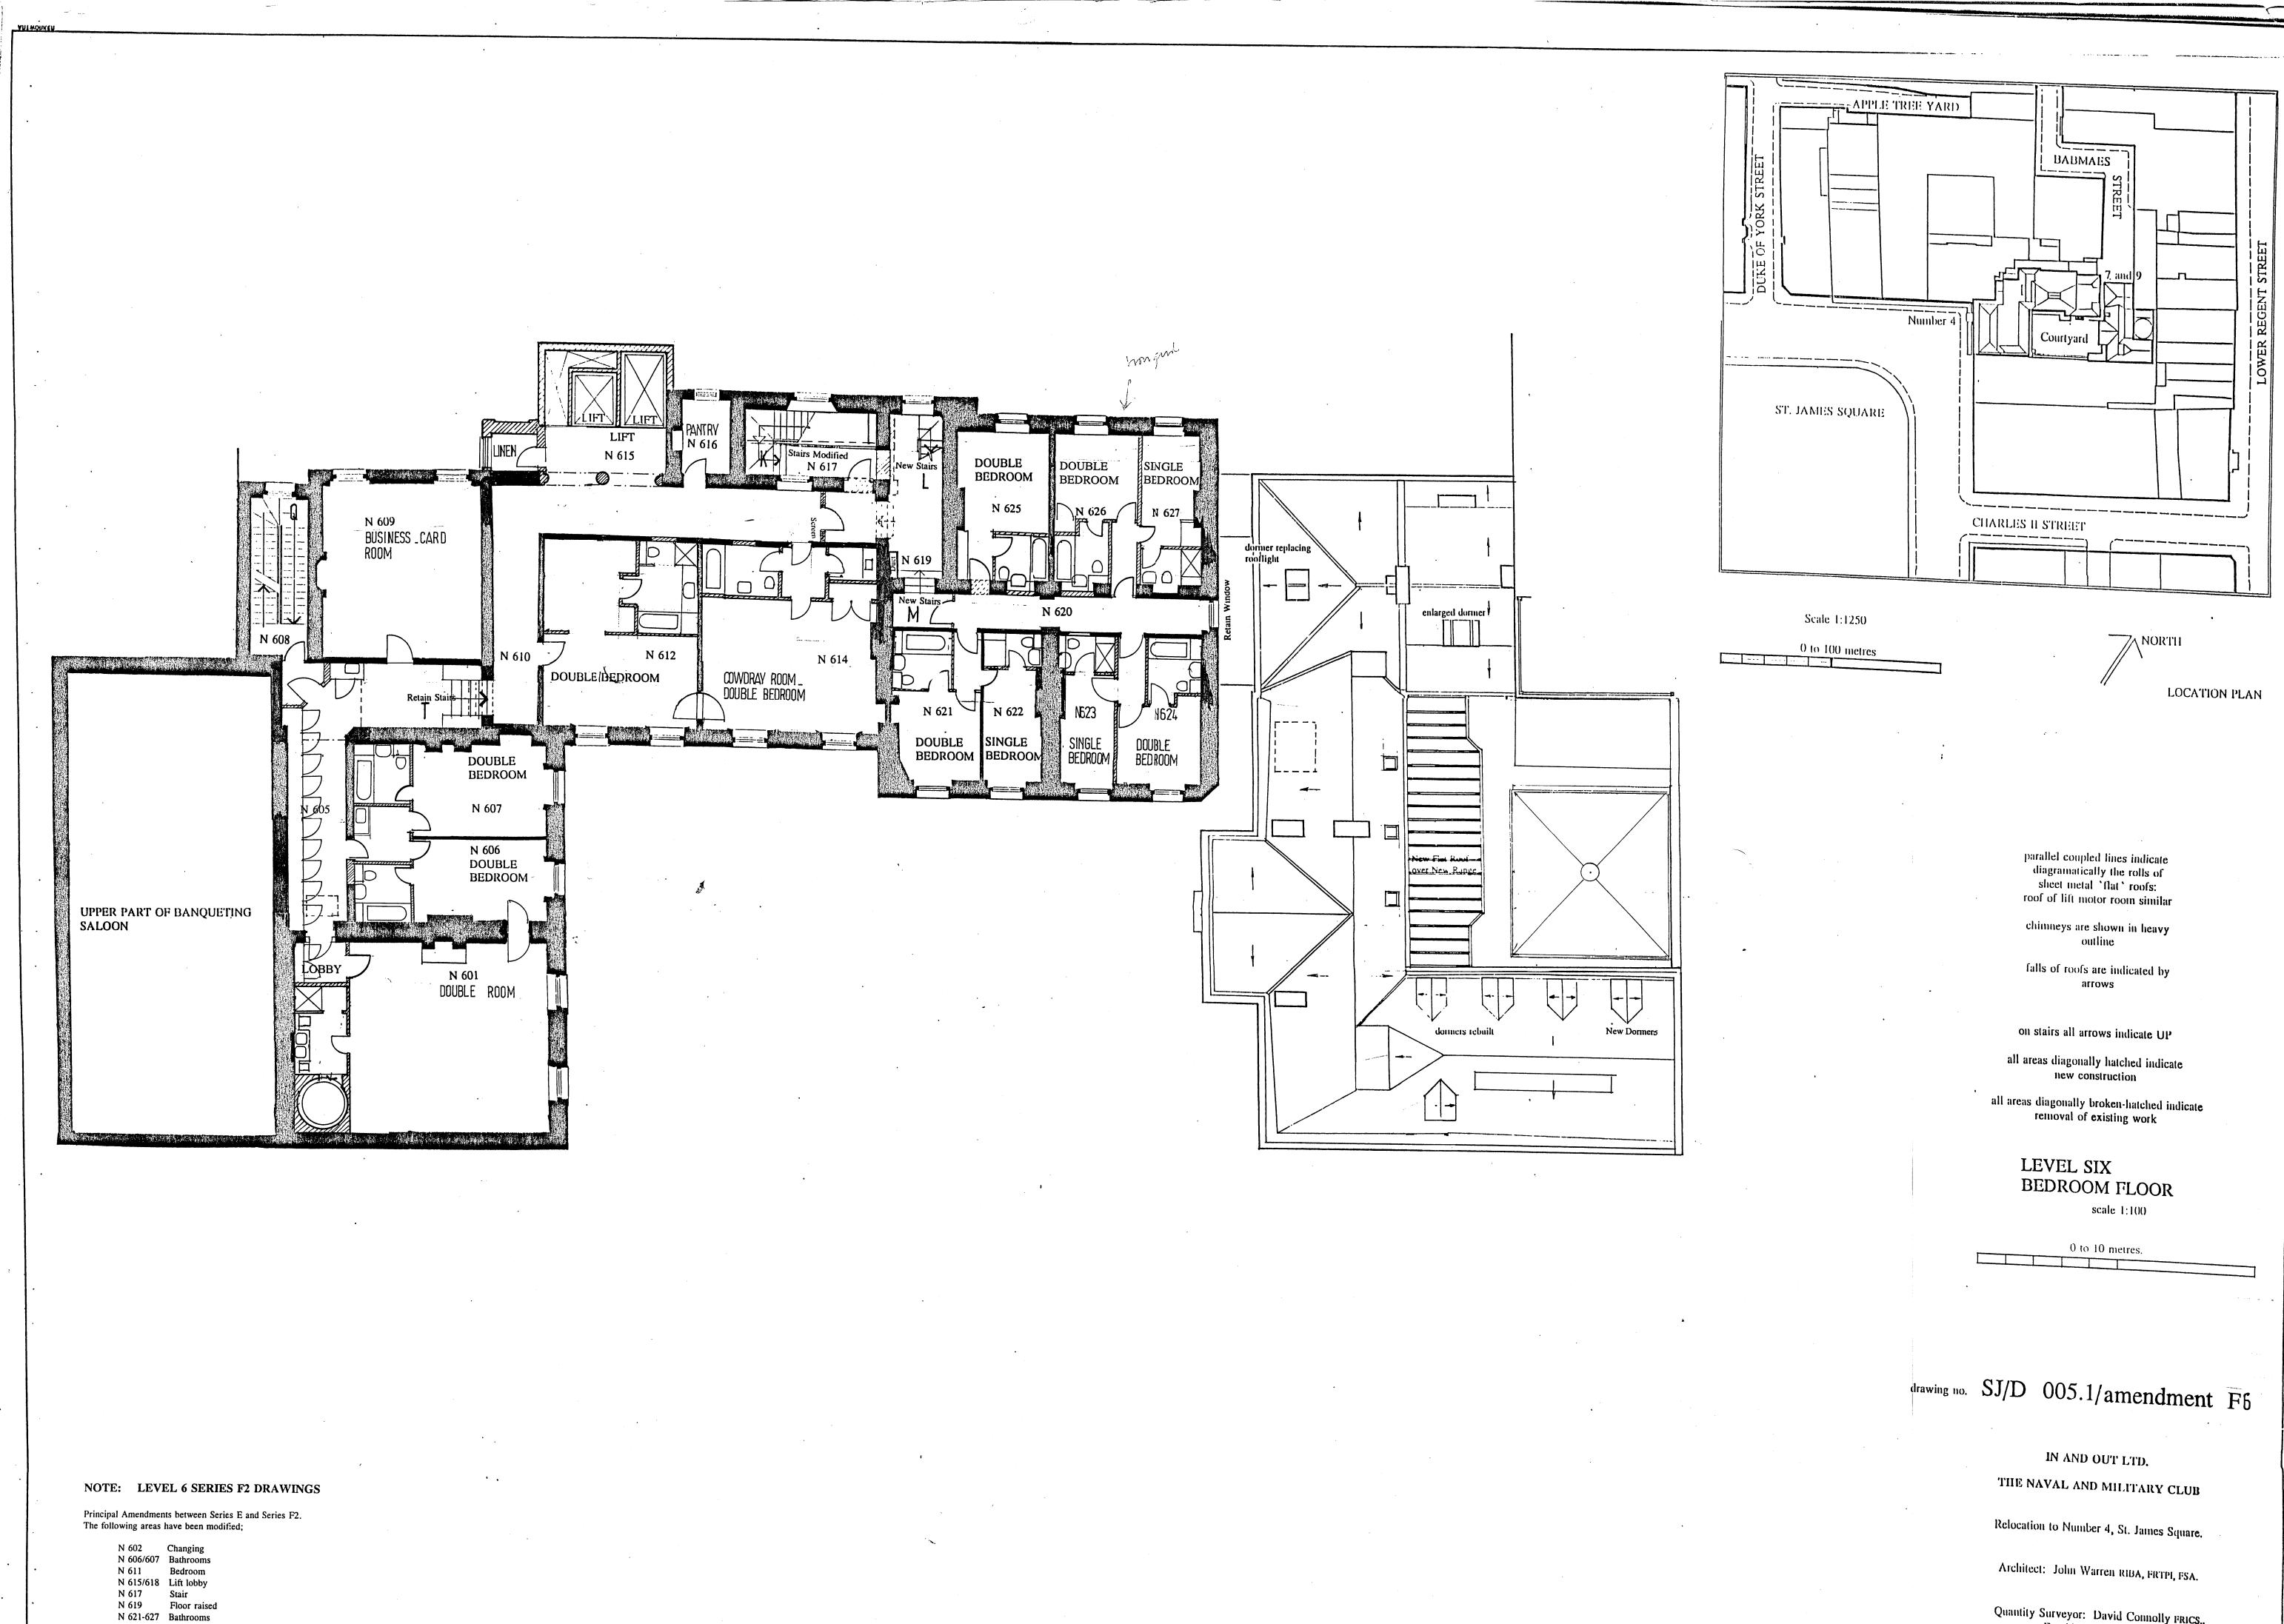

<u>\_\_\_\_</u> F64

SJQ 97

Quantity Surveyor: David Connolly FRICS.. Franklin and Andrews

÷

| N 602     | Changing   |
|-----------|------------|
| N 606/607 | Bathroom   |
| N 611     | Bedroom    |
| N 615/618 | Lift lobby |
| N 617     | Stair      |
| N 619     | Floor rais |
| N 621-627 | Bathroom   |

# SJ/D 006/ amendment F6

# IN AND OUT LTD.

THE NAVAL AND MILITARY CLUB

Relocation to Number 4, St. James Square.

Architect: John Warren RIBA, FRTPI, FSA.

Quantity Surveyor: David Connolly FRICS.. Franklin and Andrews

F6A

SJQ 97

•