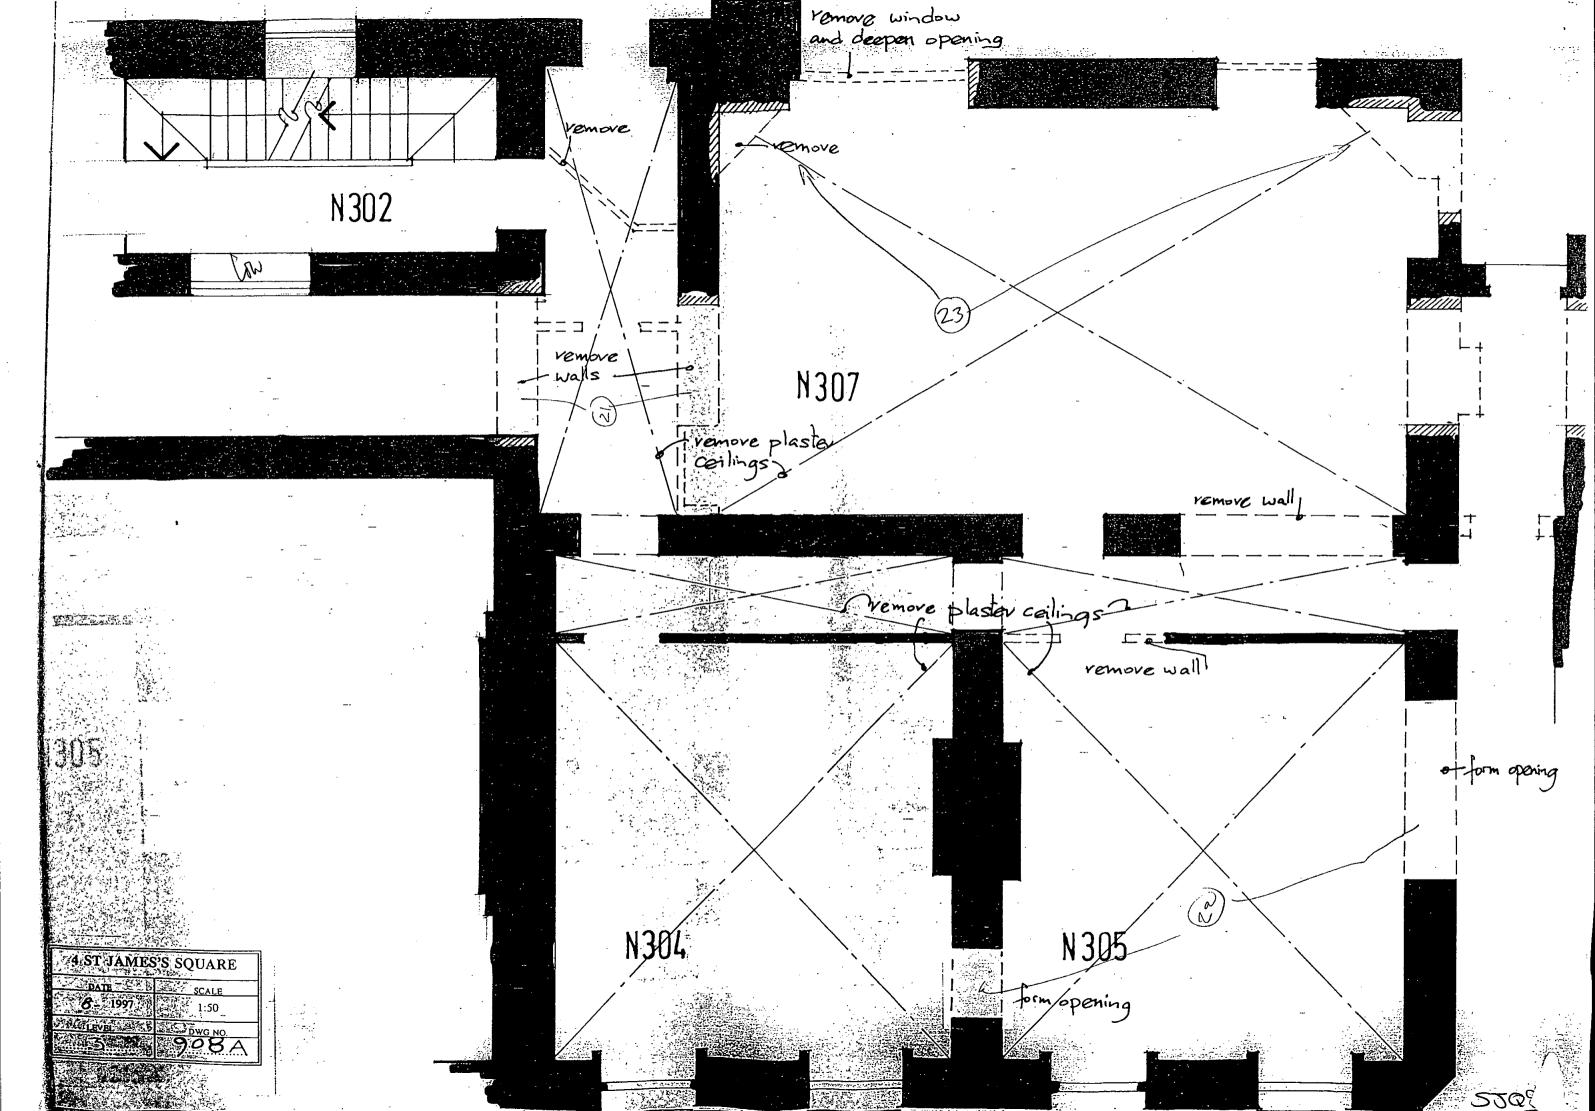

# NOTE: LEVEL 3 SERIES F DRAWINGS

Principal Amendments between Series E and Series F2. The following areas have been modified;

| N 300     | North Yard loading area |
|-----------|-------------------------|
| N 334     | Canning club            |
| N 304/305 | Office                  |
| N 311     | Reception               |
| N 316     | Lobby                   |
| N 309     | Hall                    |
| N 310     | Agency                  |
| N 313     | Disabled Bath           |
| N 312     | Bedroom                 |
| N 314/327 | Linen                   |
| N 329     | Stair                   |
| N 332     | Store                   |