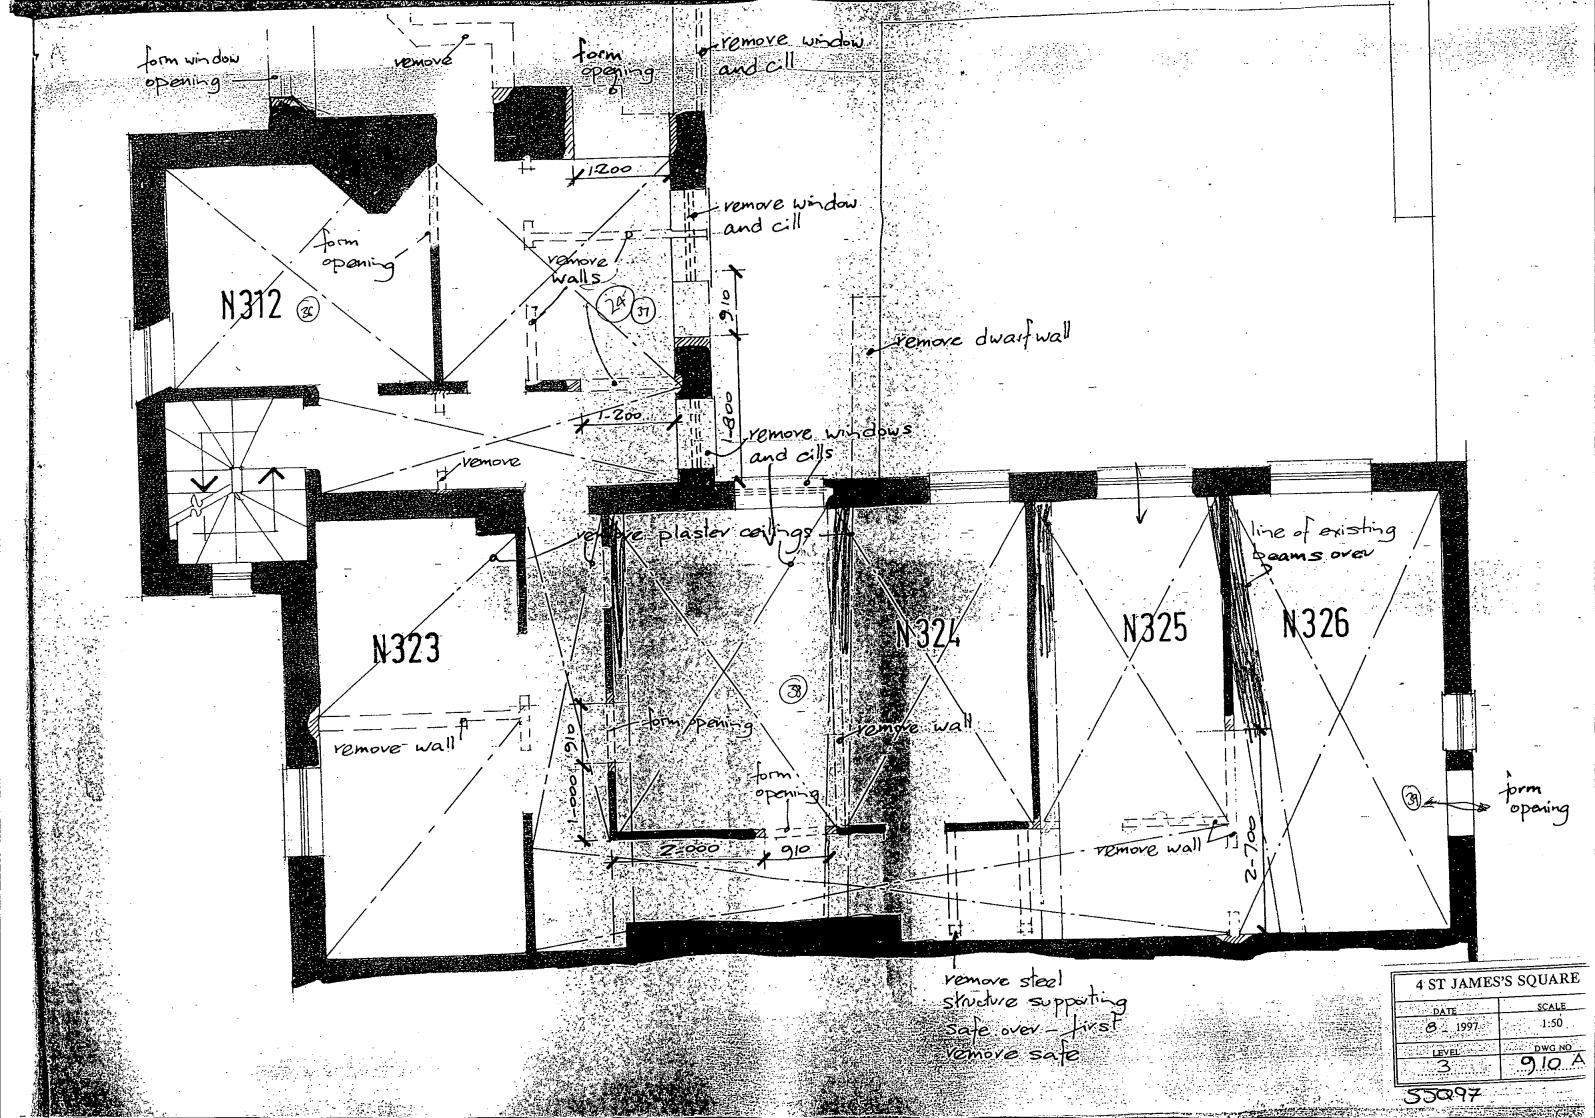

# NOTE: LEVEL 3 SERIES F DRAWINGS

Principal Amendments between Series E and Series F2. The following areas have been modified;

| N 300     | North Yard loading area |
|-----------|-------------------------|
| N 334     | Canning club            |
| N 304/305 | Office                  |
| N 311     | Reception               |
| N 316     | Lobby                   |
| N 309     | Hall                    |
| N 310     | Agency                  |
| N 313     | Disabled Bath           |
| N 312     | Bedroom                 |
| N 314/327 | Linen                   |
| N 329     | Stair                   |
| N 332     | Store                   |