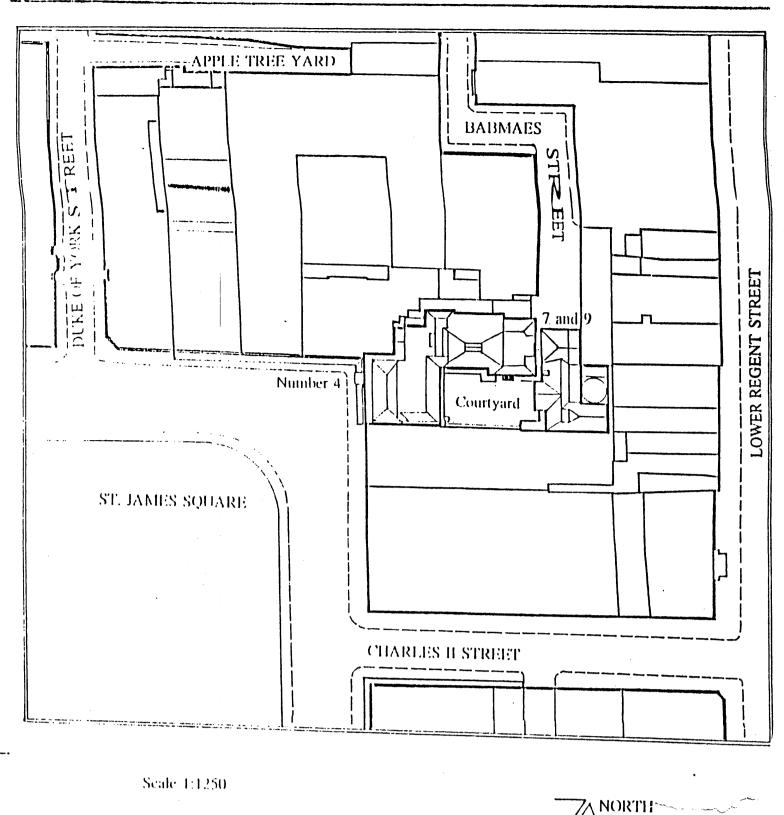

ARTWORKE

0 to 100 metres 

•

LOCATION PLAN

close hatching indicates new steeply-pitched slate

wider hatching indicates new low-pitched slate

parallel coupled lines indicate diagramatically the rolls of sheet metal `flat` roofs: