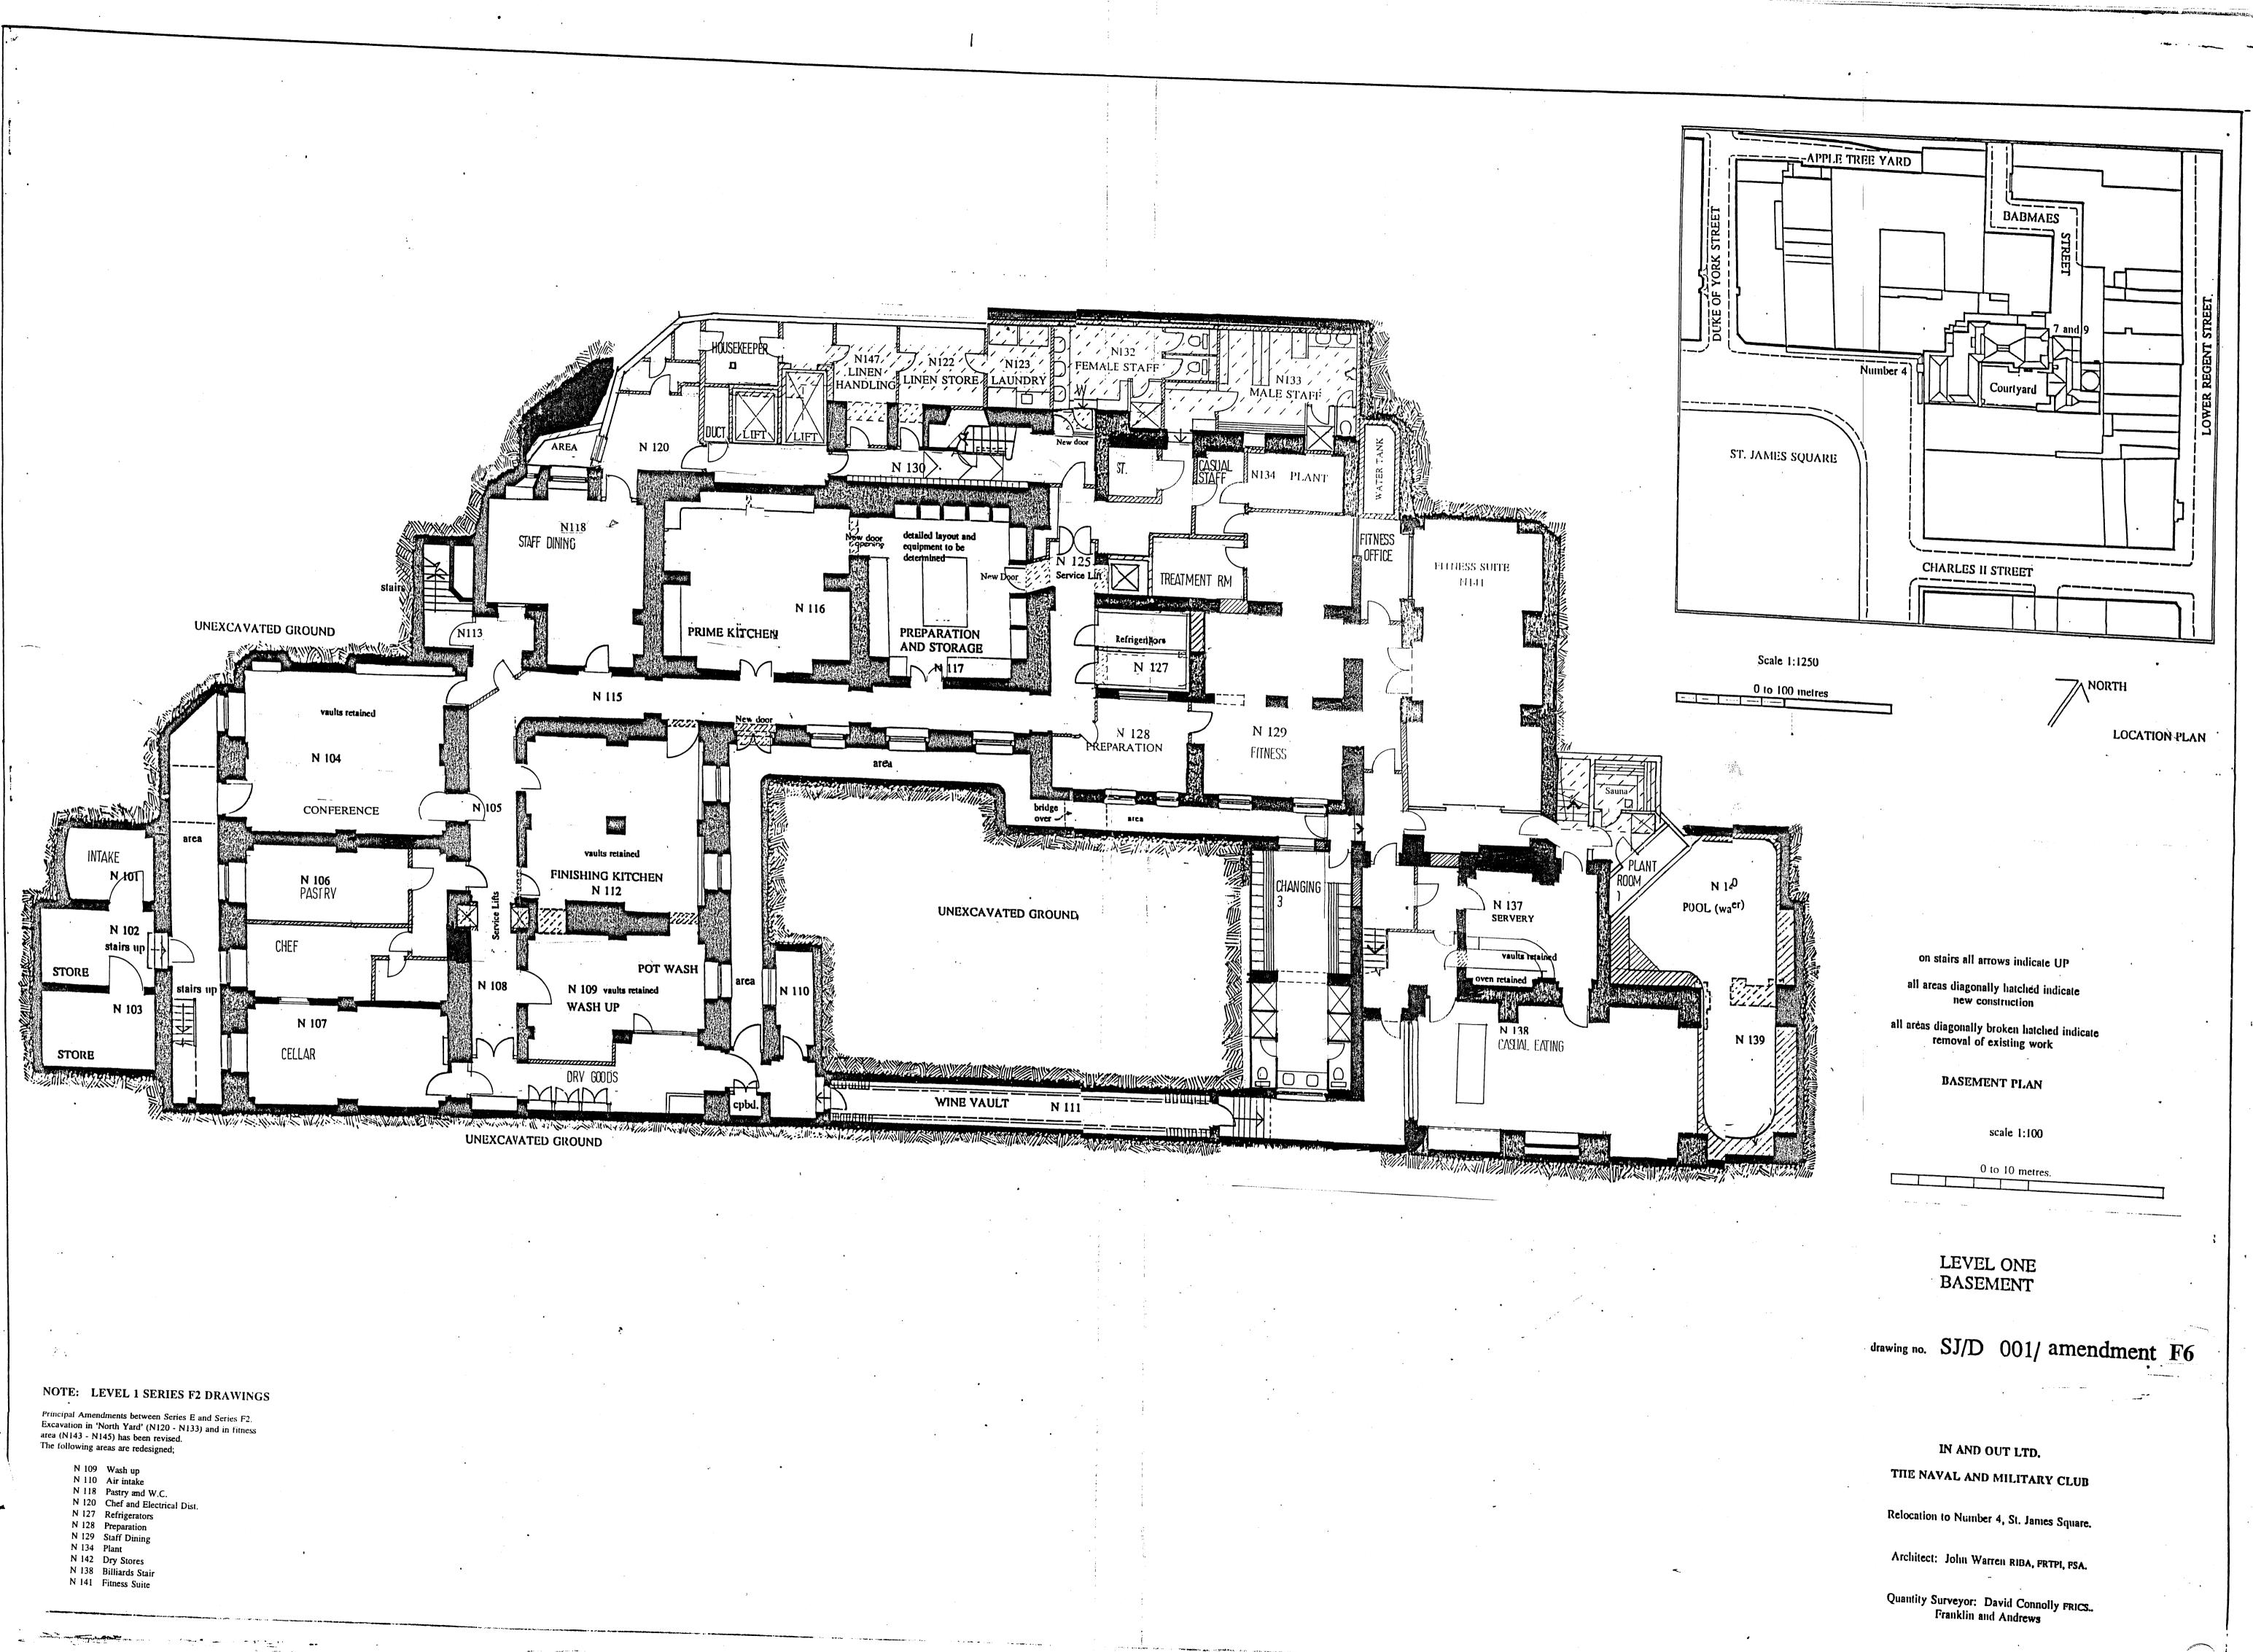

•••

| N 109 | Wash up                   |
|-------|---------------------------|
| N 110 |                           |
| N 118 | Pastry and W.C.           |
| N 120 | Chef and Electrical Dist. |
| N 127 | Refrigerators             |
| N 128 |                           |
| N 129 | Staff Dining              |
| N 134 |                           |
| N 142 | Dry Stores                |
| N 138 | Billiards Stair           |
| N 141 | Fitness Suite             |
|       |                           |