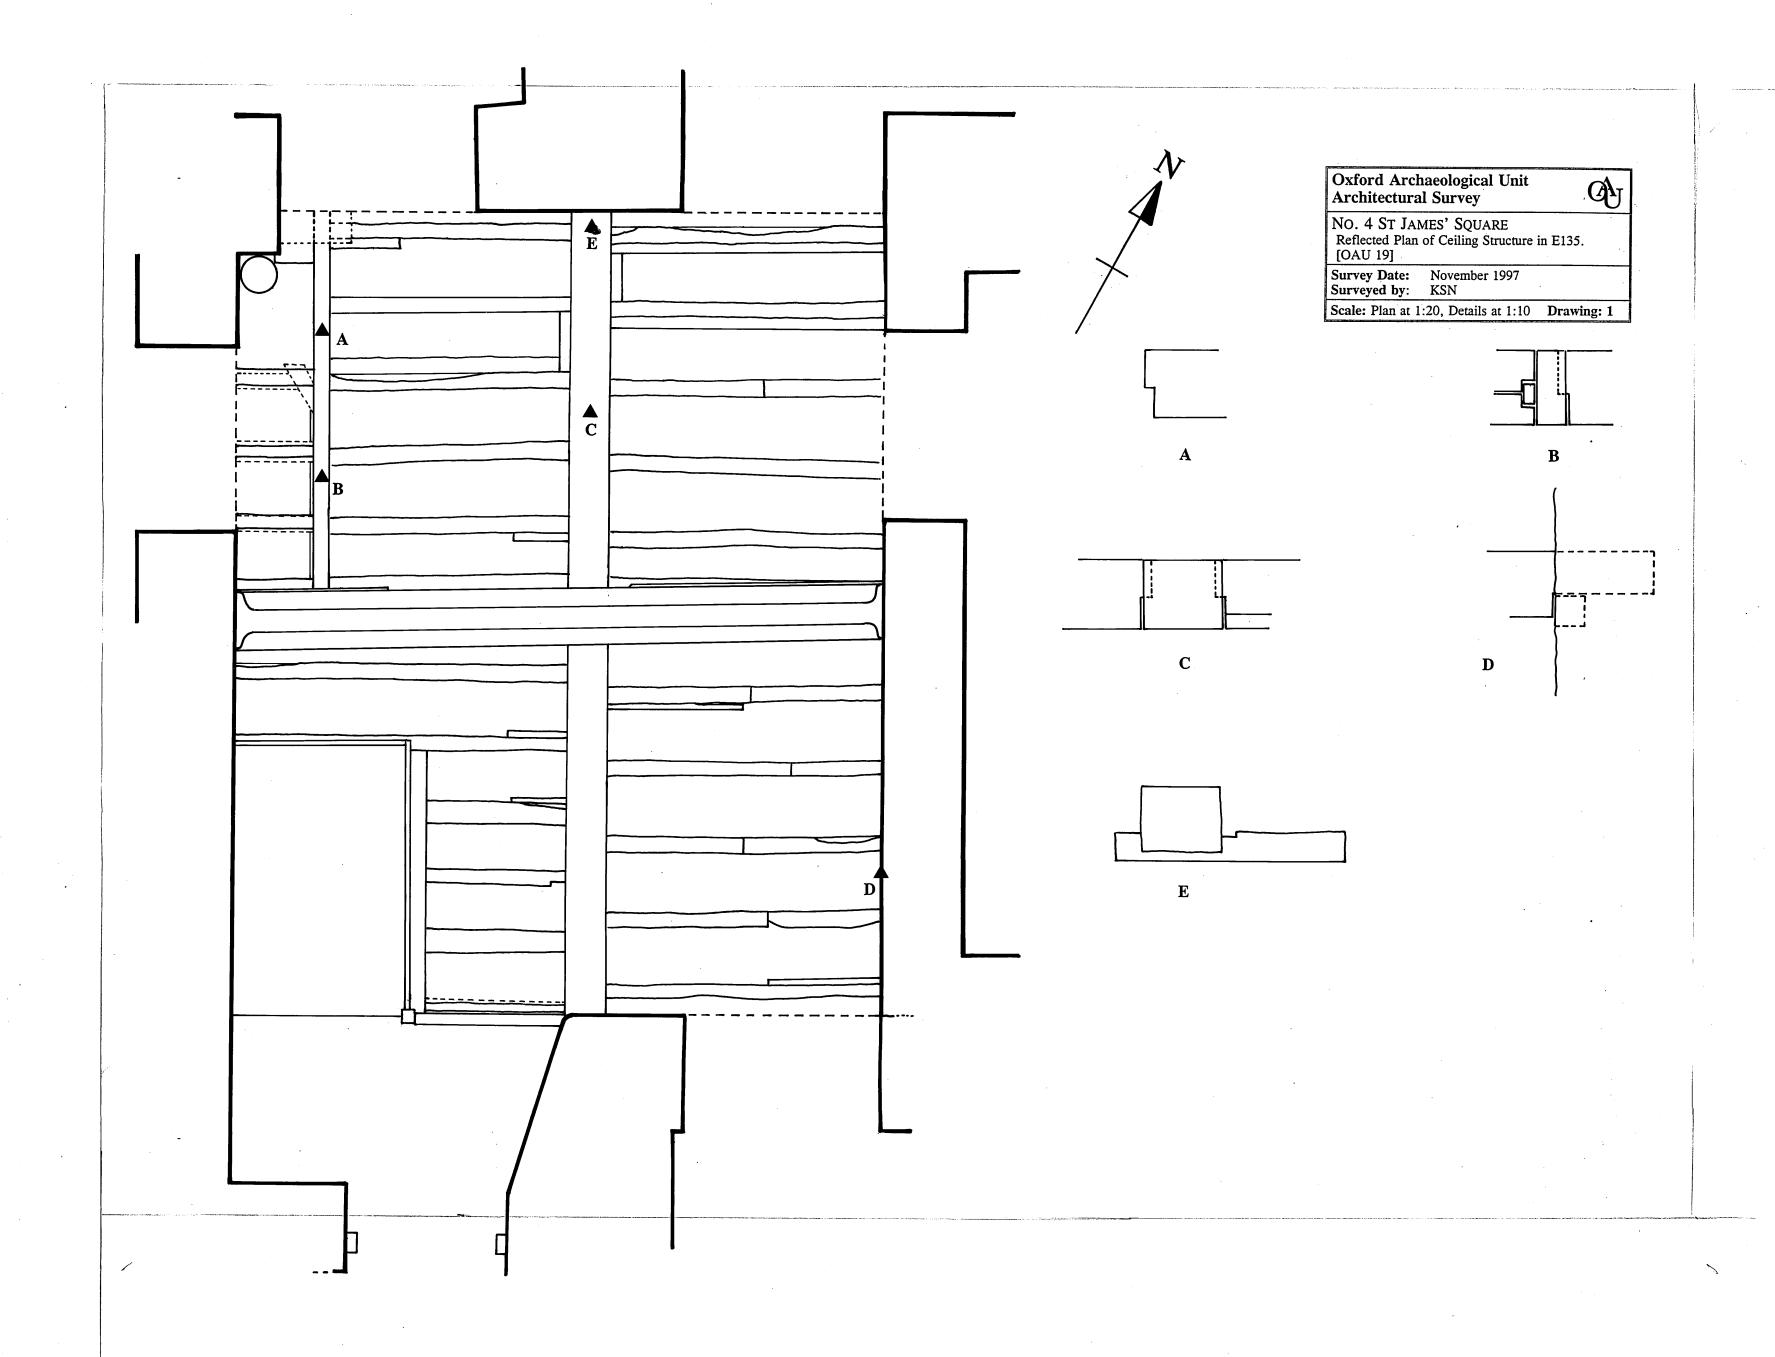

SJQ97

# ÉCMM × 70mm & CEILING VOISTS @ c. 400mm &'s.

Ceuliny joist housed in simple mortice to W, chased mortice (paurs) to E

WESTMINSTER 4 SE JAMES SQUARE SJQ97 Booc 2 File 2 B: PRIMARY DEAWINGS MCHIVE POLICY