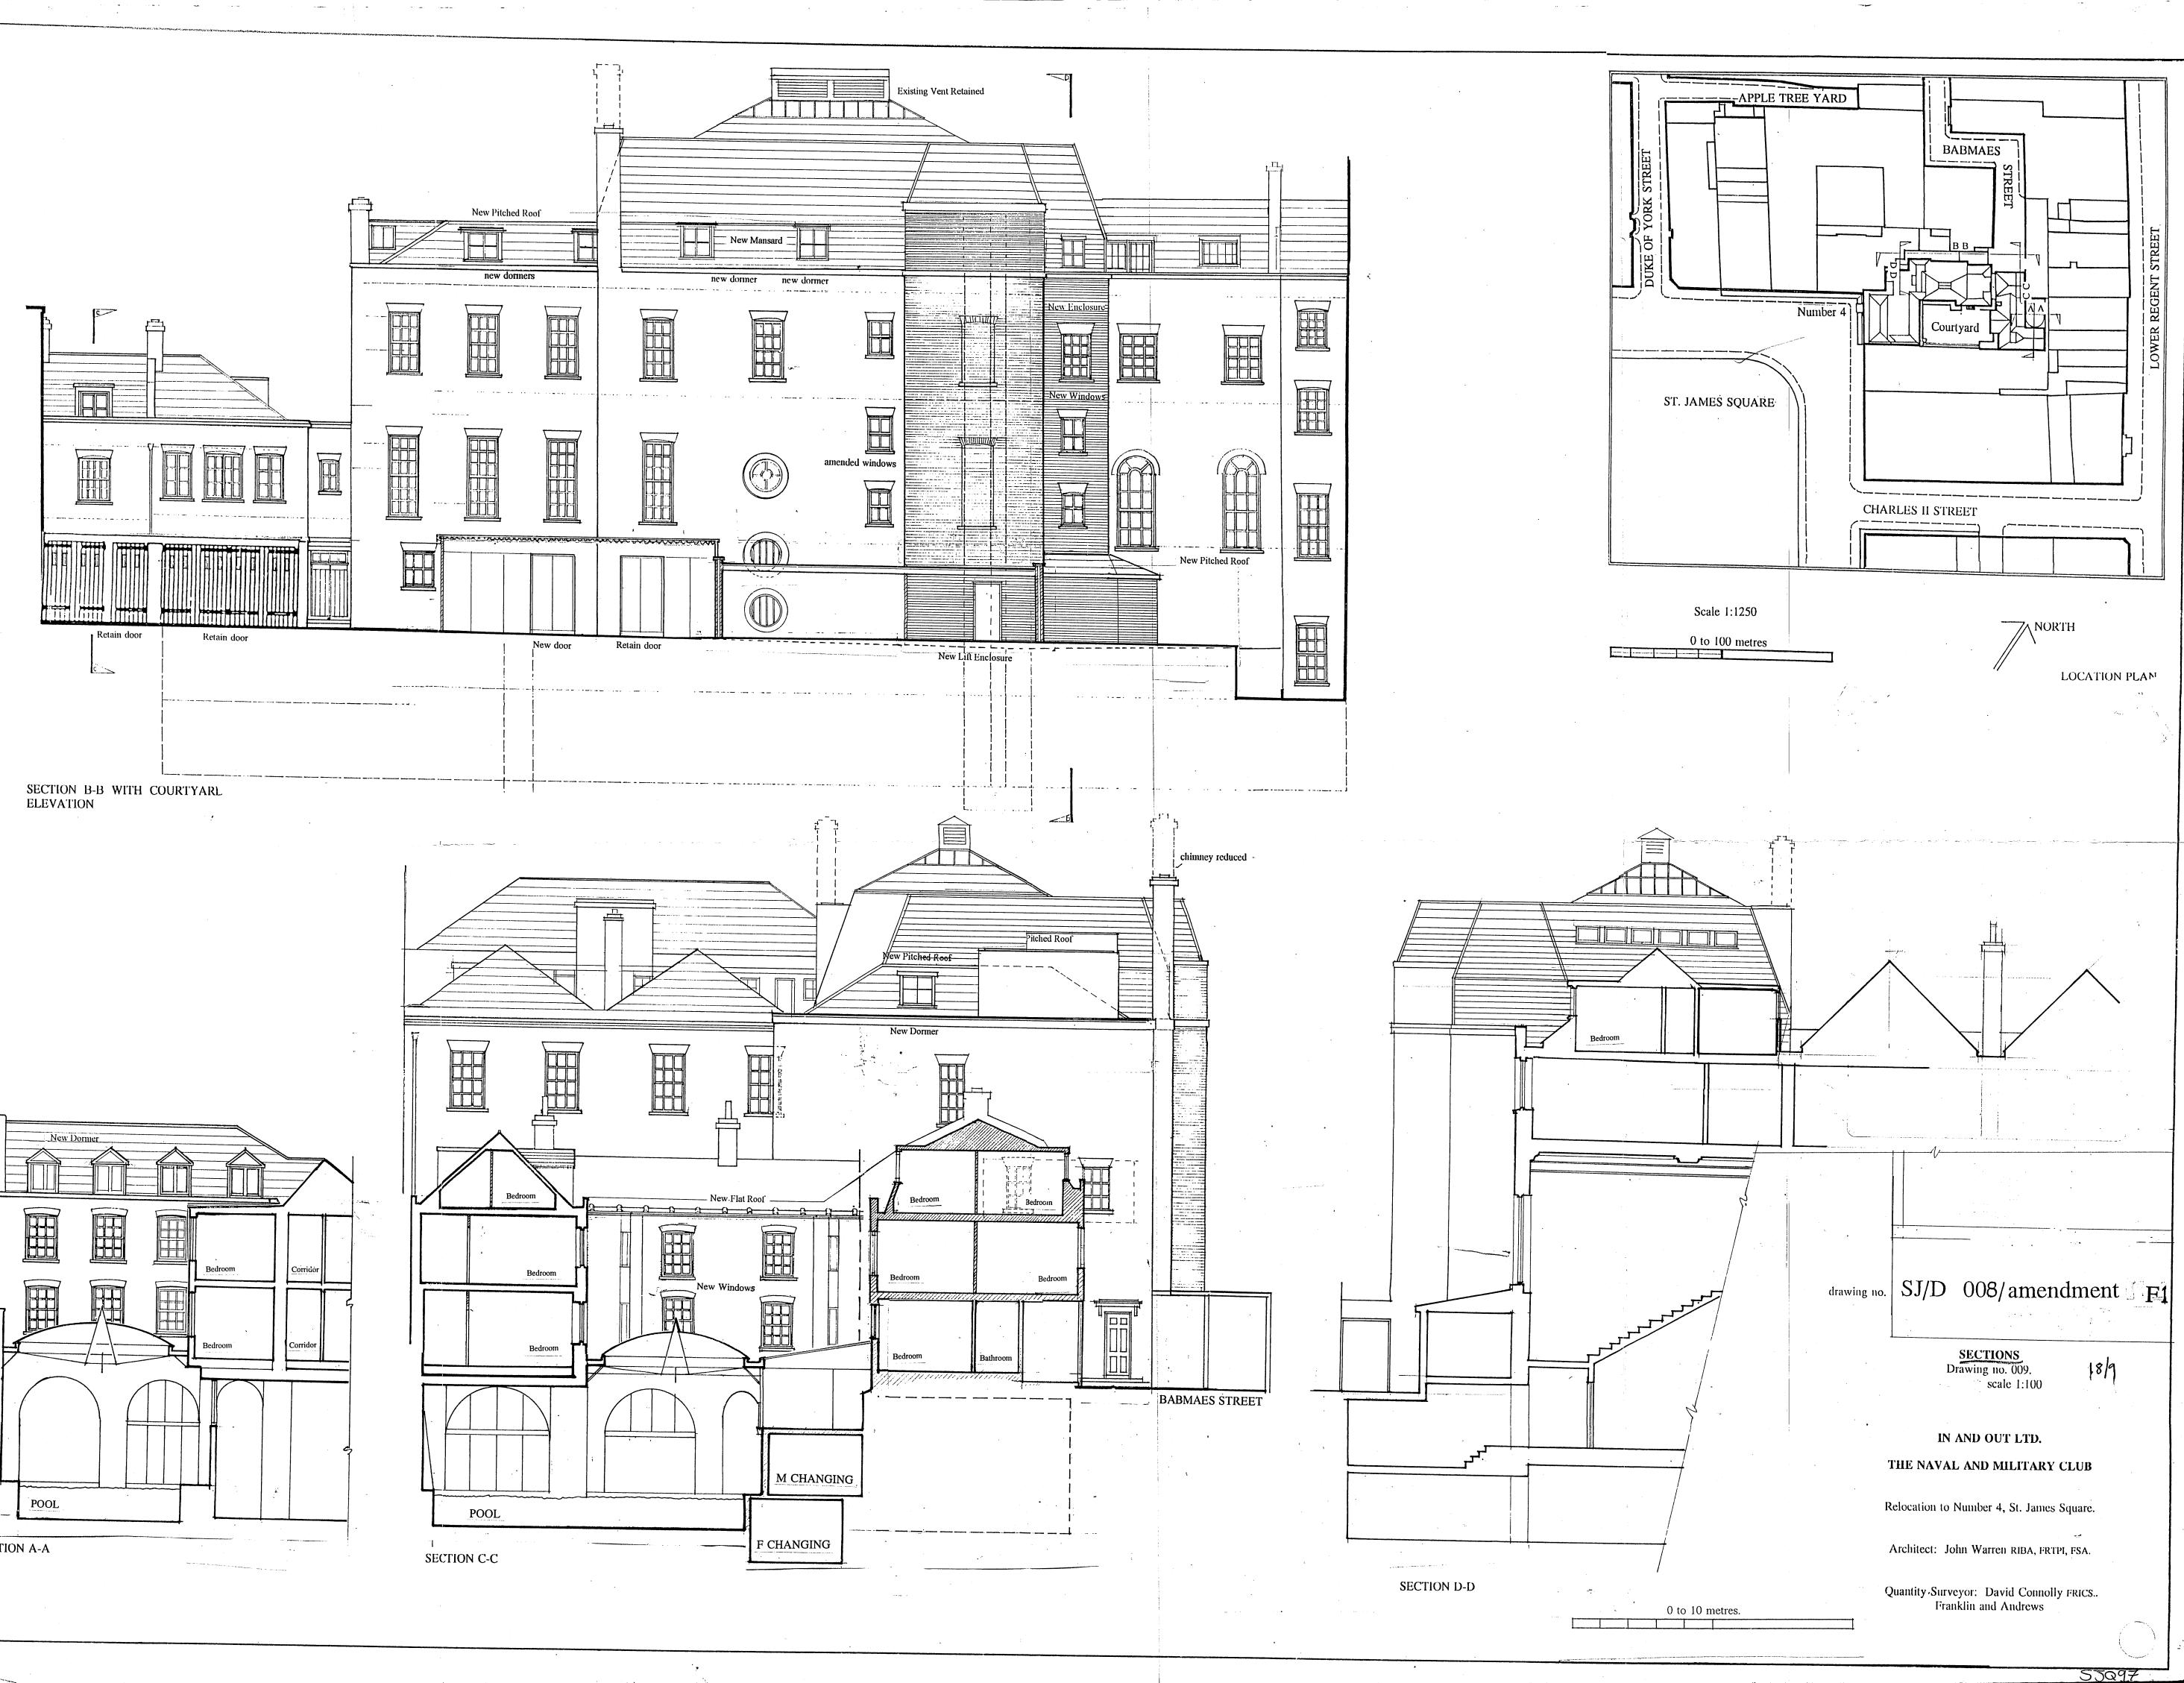

# NOTE: LEVEL 3 SERIES F DRAWINGS

Principal Amendments between Series E and Series F2. The following areas have been modified;

| N 300     | North Yard loading area |
|-----------|-------------------------|
| N 334     | Canning club            |
| N 304/305 | Office                  |
| N 311     | Reception               |
| N 316     | Lobby                   |
| N 309     | Hall                    |
| N 310     | Agency                  |
| N 313     | Disabled Bath           |
| N 312     | Bedroom                 |
| N 314/327 | Linen                   |
| N 329     | Stair                   |
| N 332     | Store                   |

L. G. SMITH 1008/81

(Babmaes Street) MEZZANINE

0 to 10 metres. 

# drawing no. SJ/D 003/amendment F6

IN AND OUT LTD.

THE NAVAL AND MILITARY CLUB

Relocation to Number 4, St. James Square.

Architect: John Warren RIBA, FRTPI, FSA.

··· • • •

FGA,

53097

ARTWORKE

0 to 100 metres 

•

LOCATION PLAN

close hatching indicates new steeply-pitched slate

wider hatching indicates new low-pitched slate

parallel coupled lines indicate diagramatically the rolls of sheet metal `flat` roofs:

chimneys are shown in heavy outline

falls of roofs are indicated by arrows

on stairs all arrows indicate UP

all areas diagonally hatched indicate new construction

all areas diagonally broken-hatched indicate removal of existing work

ROOF PLAN

series D: scale 1:100

drawing no. SJ/D 007/F6 FOURTH FLOOR/ROOF PLAN

IN AND OUT LTD.

THE NAVAL AND MILITARY CLUB

Relocation to Number 4, St. James Square.

Architect: John Warren RIBA, FRTPI, FSA.

Quantity Surveyor: David Connolly FRICS., Franklin and Andrews