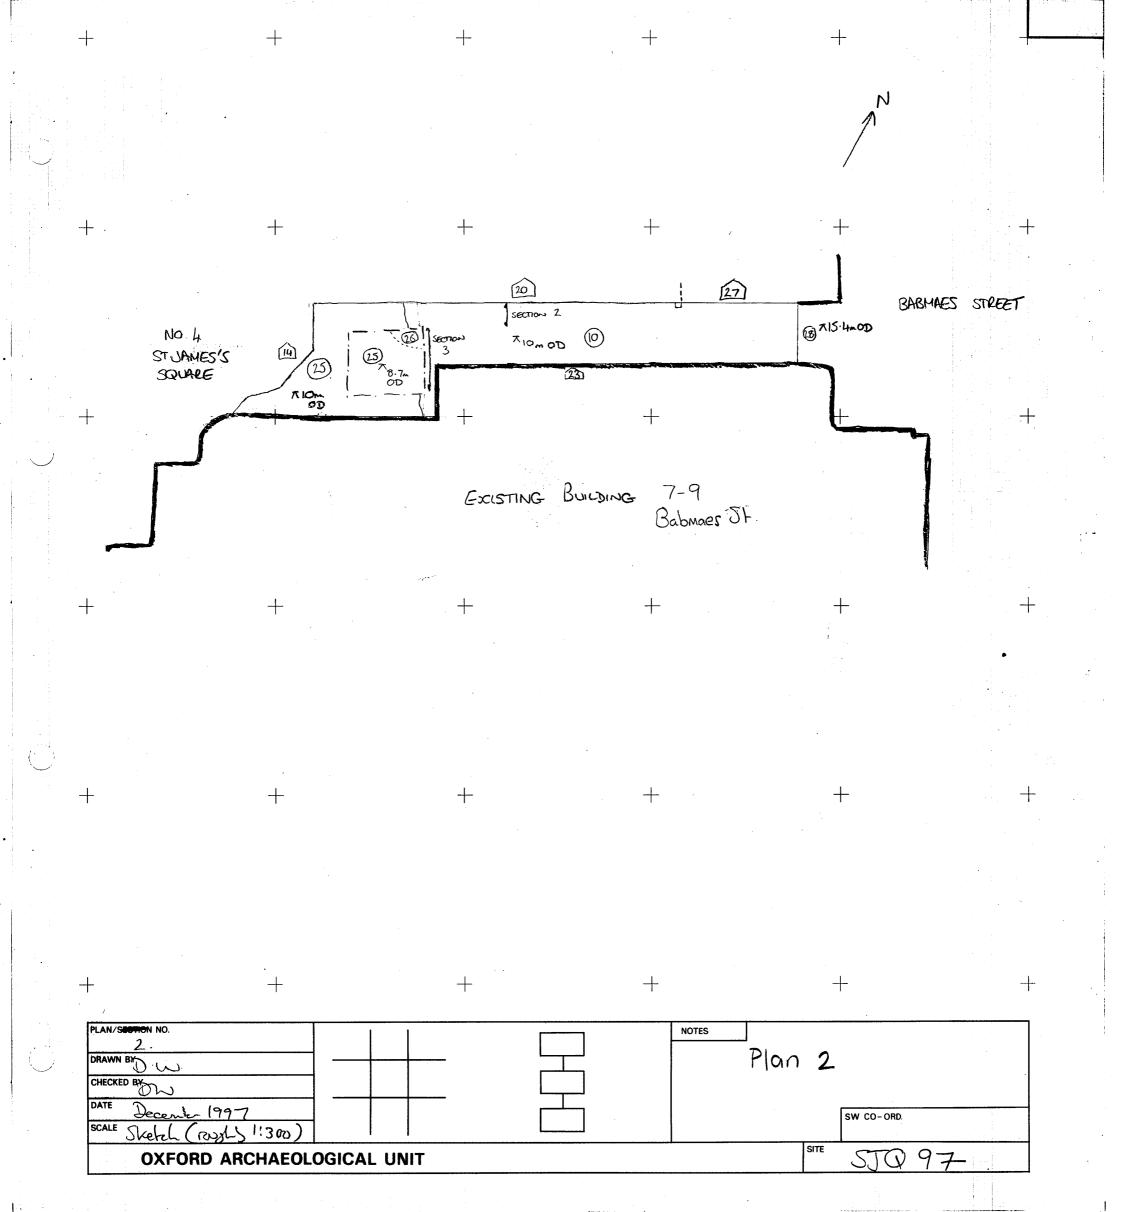

|
| C: Finds Data – Text: Primary Finds Data            |         |
| C: Finds Data – Text: Synthesised Finds Data        |         |
| C: Finds Data – Text: Specialist Reports            |         |
| C: Finds Data – Text: Box/Bag List                  |         |
| D: Catalogue of Photos/Slides/Videos/Xrays          |         |
| E: Environmental/Ecofact Data: Primary Records      |         |
| E: Environmental/Ecofact Data: Synthesised Records  |         |
| E: Environmental/Ecofact Data: Specialist Reports   |         |
| F: Documentary                                      |         |
| F: Press and Publicity                              |         |
| G: Correspondence                                   |         |
| H: Miscellaneous                                    |         |









WESTMINSTER 4 ST JAMES SQ ARE 572 97 Booc 2 File 3 C. PRIMARY FINDS DATA

#### SCAN PDF

#### FILMING INSTRUCTIONS Submitter OASouth No. of CD copies: 2

|                                                    | present |
|----------------------------------------------------|---------|
| Index to archive                                   |         |
| Introduction                                       |         |
| A:Final Report                                     |         |
| A:Publication Report                               |         |
| B:Site Data – Text: Diary/Daybook/Fieldnotes       |         |
| B: Site Data – Text: General Summaries             |         |
| B: Site Data – Text: Primary Context Records       |         |
| B: Site Data – Text: Synthesised Context Records   |