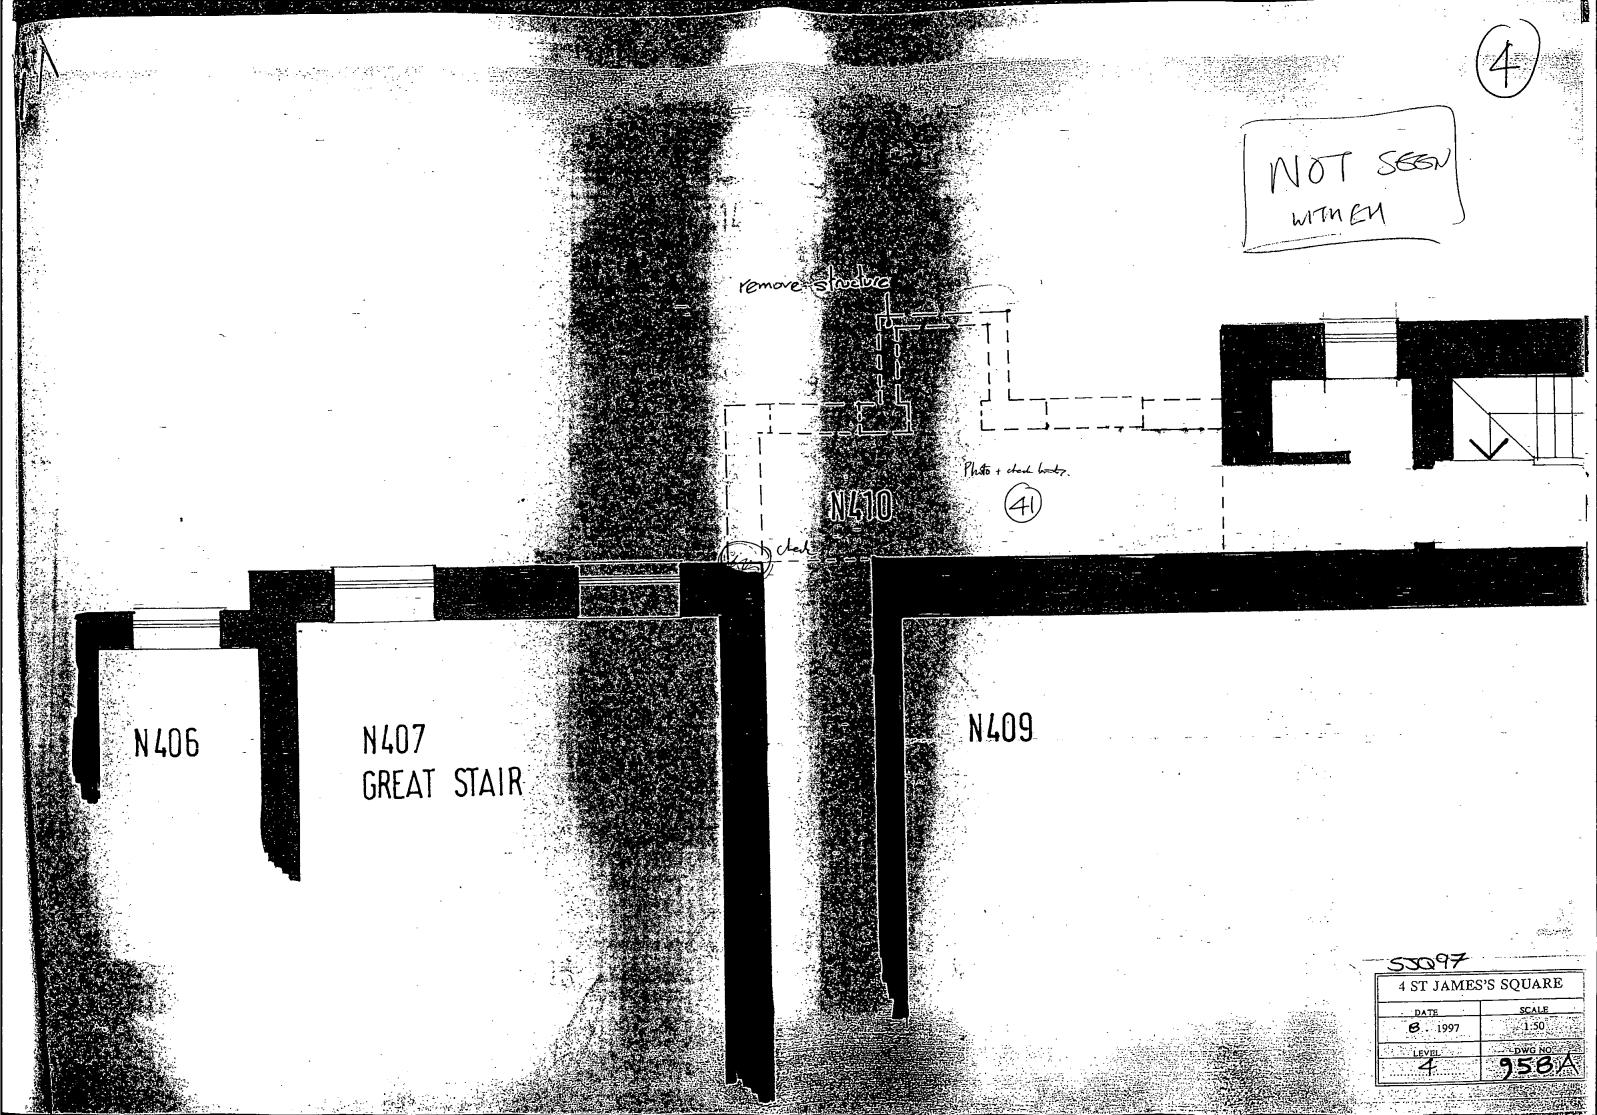

strip + decide orm new -HFJ SJQ 97 4 ST JAMES'S SQUAL SCALE DATE B - 1997 Level 4

NOT SEEN 53097 4 ST JAMES'S SQUARE \_\_\_\_\_ 8 — 1997 <u>SCALE</u> 1:50 DWG NO EVE 6

NTT 5853) + 67 4 ST JAMES'S SQUARE DATE SCALE B - 1997. DWG NO 1104 A SJO97