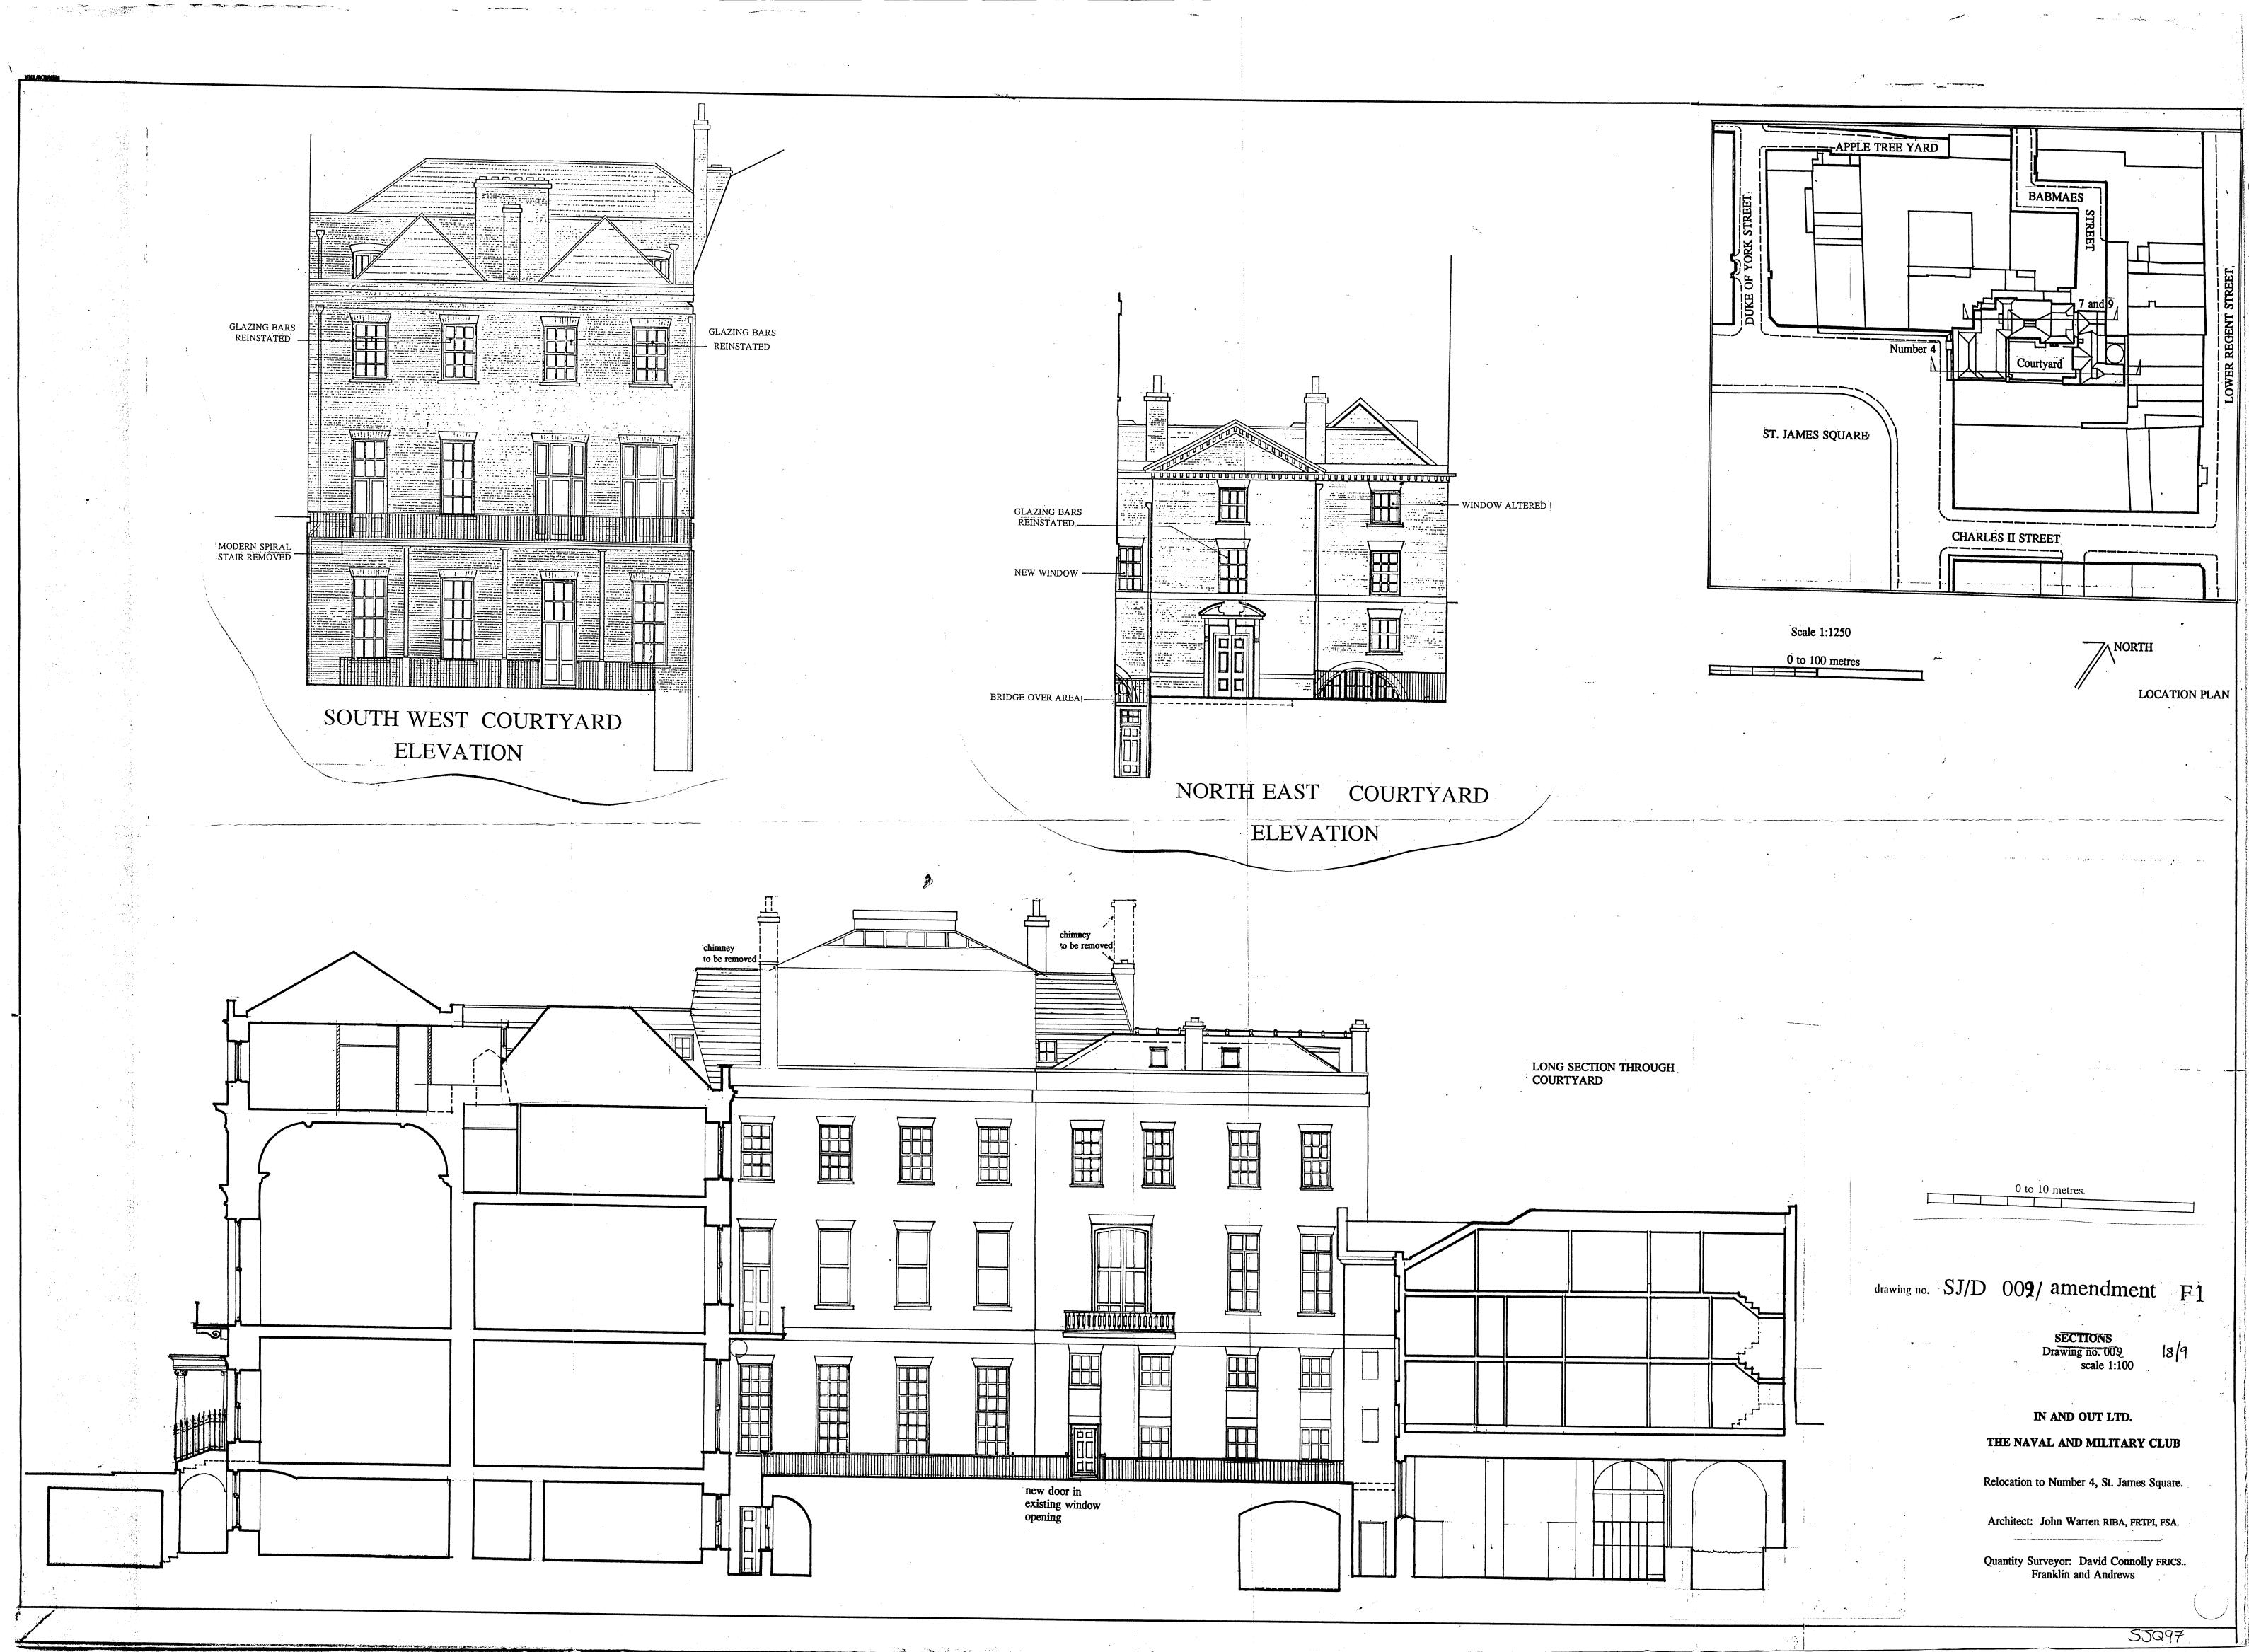

# drawing no. SJ/D 003/amendment F6

IN AND OUT LTD.

THE NAVAL AND MILITARY CLUB

Relocation to Number 4, St. James Square.

Architect: John Warren RIBA, FRTPI, FSA.

··· • • •

FGA,

53097

# IN AND OUT LTD.

THE NAVAL AND MILITARY CLUB

Relocation to Number 4, St. James Square.

Architect: John Warren RIBA, FRTPI, FSA.

Quantity Surveyor: David Connolly FRICS.. Franklin and Andrews

F6A

SJQ 97

•

ARTWORKE

0 to 100 metres 

•

LOCATION PLAN

close hatching indicates new steeply-pitched slate

wider hatching indicates new low-pitched slate

parallel coupled lines indicate diagramatically the rolls of sheet metal `flat` roofs:

chimneys are shown in heavy outline

falls of roofs are indicated by arrows

on stairs all arrows indicate UP

all areas diagonally hatched indicate new construction

all areas diagonally broken-hatched indicate removal of existing work