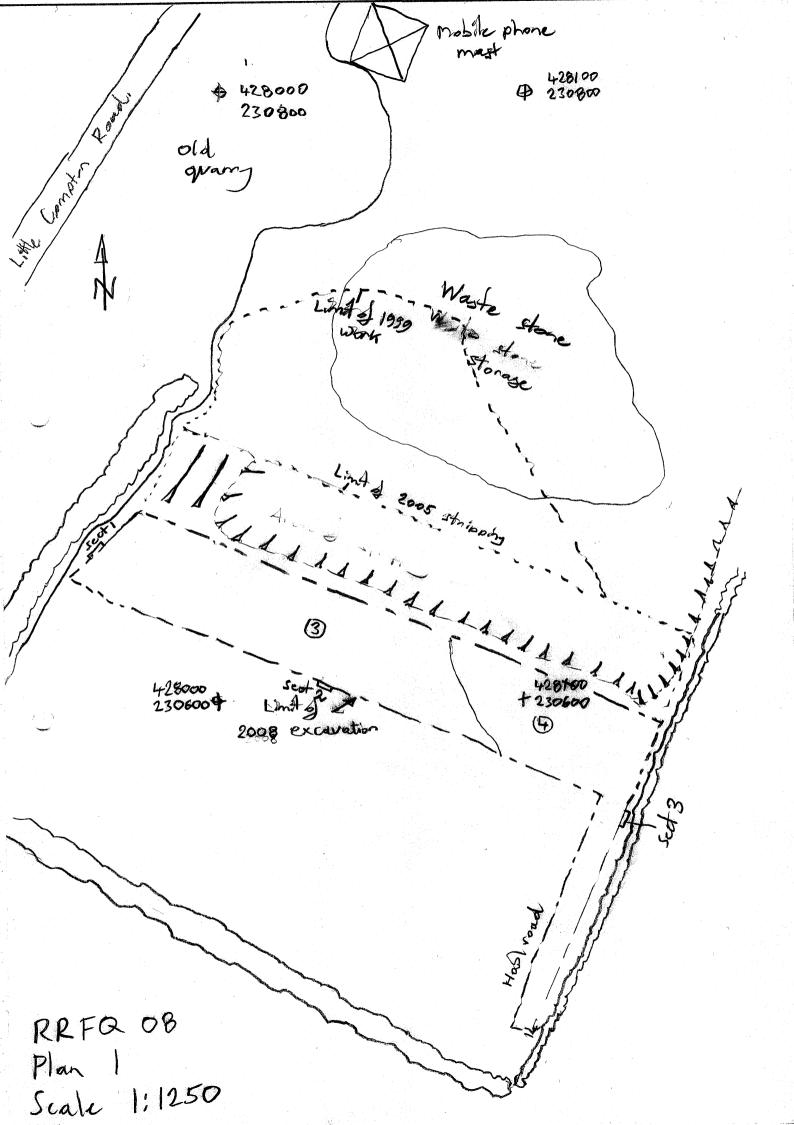

Paper Archive

notes

Front cover of report states the county as Hertfordshire when it is in fact

Oxfordshire. Report, page 2 states that the plans were drawn at a scale of 1:500.

They were actually drawn at a scale of 1:1250