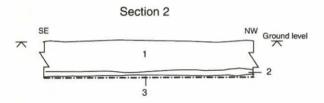

# **CONTEXT CHECKLIST**

SITE CODE OF SITE NAME Flick Quany, Rollright, oxon

|                | r              |                  | TAINE Plick   |         | _    |        |                                                                                    | <del>i · · · ·</del>                             |
|----------------|----------------|------------------|---------------|---------|------|--------|------------------------------------------------------------------------------------|--------------------------------------------------|
| Context number | Туре           | Excavated within | Relationships |         |      | Matrix | Comments                                                                           | Recorde initials                                 |
|                |                | segments         |               | Section | Plan |        |                                                                                    |                                                  |
|                | Layer          |                  | Above 2       | 1:2:3   |      |        | Modern plough soil<br>Earlier plough soil<br>Weathered limestone<br>Collevial day. | <u> </u>                                         |
| 2              | Layer<br>Layer |                  | Above 3:4     | 1:5:3   | 1    |        | Earlier plays soil                                                                 |                                                  |
| 3              | Laye           |                  | Beloo 4       | 1:23    | 1    |        | Weathered limestone                                                                |                                                  |
| 4              | Layer          |                  | Above 3       | 3       |      |        | Collevial day.                                                                     |                                                  |
|                |                |                  |               |         |      |        |                                                                                    |                                                  |
|                |                |                  |               |         |      |        |                                                                                    |                                                  |
|                |                | · <del>-</del> · |               |         |      |        |                                                                                    |                                                  |
|                |                |                  |               |         |      |        |                                                                                    |                                                  |
|                |                |                  |               |         |      |        |                                                                                    |                                                  |
|                |                |                  |               |         |      |        |                                                                                    |                                                  |
|                |                |                  |               |         |      |        |                                                                                    |                                                  |
|                |                |                  |               |         |      |        |                                                                                    |                                                  |
|                | ··· ···        |                  |               |         |      |        |                                                                                    |                                                  |
|                |                |                  |               |         |      |        |                                                                                    | <u> </u>                                         |
| <u></u>        |                |                  |               |         |      |        |                                                                                    | 1                                                |
|                |                | _                |               |         |      |        |                                                                                    | <del>                                     </del> |
|                |                |                  |               |         |      |        |                                                                                    |                                                  |
|                |                |                  |               |         |      |        |                                                                                    |                                                  |
|                |                |                  |               |         |      |        |                                                                                    |                                                  |
|                |                |                  | <u>.</u>      |         | i    |        |                                                                                    | †                                                |
|                |                | ,                |               |         |      |        |                                                                                    | <del> </del>                                     |
|                | -              |                  |               |         |      |        |                                                                                    |                                                  |
|                |                | ·                |               |         |      |        |                                                                                    | <del> </del>                                     |
|                |                |                  | <u> </u>      |         |      |        |                                                                                    | 1                                                |
|                |                |                  |               |         |      |        |                                                                                    | <del>                                     </del> |
|                |                |                  |               | -       |      |        |                                                                                    | <del> </del>                                     |
|                |                |                  |               |         | ļ    |        |                                                                                    | -                                                |
|                |                |                  |               |         |      |        |                                                                                    | 1                                                |
|                |                |                  |               |         |      |        |                                                                                    | <del> </del>                                     |
|                |                |                  |               |         |      |        |                                                                                    | <del>                                     </del> |
|                |                |                  |               |         |      |        |                                                                                    | —                                                |
|                |                |                  |               |         |      | ļ      |                                                                                    | <del> </del>                                     |
|                |                |                  |               |         |      | I      |                                                                                    |                                                  |