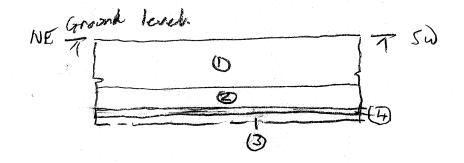

| oxfordarchaeology                             | CONTEXT RECORD                                           | Context No.                                                      |
|-----------------------------------------------|----------------------------------------------------------|------------------------------------------------------------------|
| SITE RRLQ 08                                  | ADDITIONAL SHEETS:                                       | TYPE Loyer                                                       |
| Trench                                        | Context Type: Deposit / Cut / Structure                  | Check Lists:                                                     |
| Site sub-div                                  | Overlain by:                                             | DEPOSIT:                                                         |
| Structure No.                                 |                                                          | . compaction 2. colour -<br>3. composition 4. inclusion          |
| Plan No.                                      | Cut by:                                                  | o. thickness 6. extent<br>7. comments 8. method &                |
| 1                                             |                                                          | onditions                                                        |
| Section No.                                   |                                                          | сит:                                                             |
| 11213                                         | Part of:                                                 | l. shape in plan<br>2. base/sides/top profije                    |
| Co-Ordinates                                  | Consists of:                                             | 3. dimension and depth<br>1. sketch 5. truncation 6. fill        |
| <u>,                                     </u> | Overlies: 2                                              | nos 7. other comments                                            |
| Level                                         |                                                          | MASONRY:                                                         |
| Slide No.                                     | Cuts:                                                    | I. materialy 2. size of bricks etc<br>3. finish of stones 4.     |
| Neg No.                                       | 7,1101                                                   | coursing/bond 5. form 6. faces<br>7. bond 8. dimensions as found |
| Matrix location                               | Relationships uncertain 9                                | ther comments                                                    |
| Description (See check lists):                | STRATIGRAPHIC MATRIX                                     |                                                                  |
| 1) Freable                                    |                                                          |                                                                  |
| 2) Dark by                                    | this context is                                          |                                                                  |
| 3) Loan                                       | Jan                                                      |                                                                  |
| 4) many                                       | small fragments of limestone                             |                                                                  |
| 5) Depth                                      | 018m-03m                                                 |                                                                  |
| 6) Thru                                       | oughost ste                                              |                                                                  |
|                                               | 7,09                                                     |                                                                  |
| Interpretation/Discussion                     | Present day ploughest                                    |                                                                  |
|                                               | <del></del>                                              |                                                                  |
|                                               |                                                          |                                                                  |
| 1                                             |                                                          |                                                                  |
|                                               |                                                          |                                                                  |
|                                               |                                                          |                                                                  |
|                                               |                                                          |                                                                  |
| Finds (t/ck): None[]<br>CBM[/] Wood[] Lo      | Pot[] Bone[] Flint[] Stone[] Burnt stone[] Glasseather[] | s [ ] Metal [/]                                                  |
| △ Small Finds                                 |                                                          | Recorder My                                                      |
| Samples                                       |                                                          | Date                                                             |
| Building Material                             | <u> </u>                                                 | Initials                                                         |