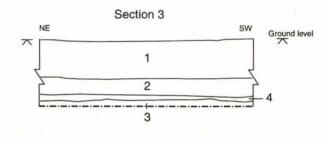

# **CONTEXT CHECKLIST**

SITE CODE OF SITE NAME Flick Quany, Rollright, oxon

|                | r              |                  | TAINE Plick   |         | _    |        |                                                                                    | <del>i · · · ·</del>                             |
|----------------|----------------|------------------|---------------|---------|------|--------|------------------------------------------------------------------------------------|--------------------------------------------------|
| Context number | Туре           | Excavated within | Relationships |         |      | Matrix | Comments                                                                           | Recorde initials                                 |
|                |                | segments         |               | Section | Plan |        |                                                                                    |                                                  |
|                | Layer          |                  | Above 2       | 1:2:3   |      |        | Modern plough soil<br>Earlier plough soil<br>Weathered limestone<br>Collevial day. | <u> </u>                                         |
| 2              | Layer<br>Layer |                  | Above 3:4     | 1:5:3   | 1    |        | Earlier plays soil                                                                 |                                                  |
| 3              | Laye           |                  | Beloo 4       | 1:23    | 1    |        | Weathered limestone                                                                |                                                  |
| 4              | Layer          |                  | Above 3       | 3       |      |        | Collevial day.                                                                     |                                                  |
|                |                |                  |               |         |      |        |                                                                                    |                                                  |
|                |                |                  |               |         |      |        |                                                                                    |                                                  |
|                |                | · <del>-</del> · |               |         |      |        |                                                                                    |                                                  |
|                |                |                  |               |         |      |        |                                                                                    |                                                  |
|                |                |                  |               |         |      |        |                                                                                    |                                                  |
|                |                |                  |               |         |      |        |                                                                                    |                                                  |
|                |                |                  |               |         |      |        |                                                                                    |                                                  |
|                |                |                  |               |         |      |        |                                                                                    |                                                  |
|                | ··· ···        |                  |               |         |      |        |                                                                                    |                                                  |
|                |                |                  |               |         |      |        |                                                                                    | <u> </u>                                         |
| <u></u>        |                |                  |               |         |      |        |                                                                                    | 1                                                |
|                |                | _                |               |         |      |        |                                                                                    | <del>                                     </del> |
|                |                |                  |               |         |      |        |                                                                                    |                                                  |
|                |                |                  |               |         |      |        |                                                                                    |                                                  |
|                |                |                  |               |         |      |        |                                                                                    |                                                  |
|                |                |                  | <u>.</u>      |         | i    |        |                                                                                    | †                                                |
|                |                | ,                |               |         |      |        |                                                                                    | <del> </del>                                     |
|                | -              |                  |               |         |      |        |                                                                                    |                                                  |
|                |                | ·                |               |         |      |        |                                                                                    | <del> </del>                                     |
|                |                |                  | <u> </u>      |         |      |        |                                                                                    | 1                                                |
|                |                |                  |               |         |      |        |                                                                                    | <del>                                     </del> |
|                |                |                  |               | -       |      |        |                                                                                    | <del> </del>                                     |
|                |                |                  |               |         | ļ    |        |                                                                                    | -                                                |
|                |                |                  |               |         |      |        |                                                                                    | 1                                                |
|                |                |                  |               |         |      |        |                                                                                    | <del> </del>                                     |
|                |                |                  |               |         |      |        |                                                                                    | <del>                                     </del> |
|                |                |                  |               |         |      |        |                                                                                    | —                                                |
|                |                |                  |               |         |      | ļ      |                                                                                    | <del> </del>                                     |
|                |                |                  |               |         |      | I      |                                                                                    |                                                  |