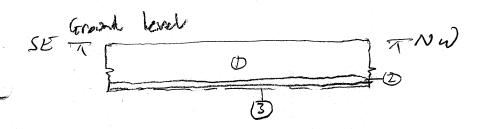

| oxfordarchaeology                             | CONTEXT RECORD                                           | Context No.                                                      |
|-----------------------------------------------|----------------------------------------------------------|------------------------------------------------------------------|
| SITE RRLQ 08                                  | ADDITIONAL SHEETS:                                       | TYPE Loyer                                                       |
| Trench                                        | Context Type: Deposit / Cut / Structure                  | Check Lists:                                                     |
| Site sub-div                                  | Overlain by:                                             | DEPOSIT:                                                         |
| Structure No.                                 |                                                          | . compaction 2. colour -<br>3. composition 4. inclusion          |
| Plan No.                                      | Cut by:                                                  | o. thickness 6. extent<br>7. comments 8. method &                |
| 1                                             |                                                          | onditions                                                        |
| Section No.                                   |                                                          | сит:                                                             |
| 11213                                         | Part of:                                                 | l. shape in plan<br>2. base/sides/top profije                    |
| Co-Ordinates                                  | Consists of:                                             | 3. dimension and depth<br>1. sketch 5. truncation 6. fill        |
| <u>,                                     </u> | Overlies: 2                                              | nos 7. other comments                                            |
| Level                                         |                                                          | MASONRY:                                                         |
| Slide No.                                     | Cuts:                                                    | I. materialy 2. size of bricks etc<br>3. finish of stones 4.     |
| Neg No.                                       | 7,1101                                                   | coursing/bond 5. form 6. faces<br>7. bond 8. dimensions as found |
| Matrix location                               | Relationships uncertain 9                                | ther comments                                                    |
| Description (See check lists):                | STRATIGRAPHIC MATRIX                                     |                                                                  |
| 1) Freable                                    |                                                          |                                                                  |
| 2) Dark by                                    | this context is                                          |                                                                  |
| 3) Loan                                       | Jan                                                      |                                                                  |
| 4) many                                       | small fragments of limestone                             |                                                                  |
| 5) Depth                                      | 018m-03m                                                 |                                                                  |
| 6) Thru                                       | oughost ste                                              |                                                                  |
|                                               | 7,09                                                     |                                                                  |
| Interpretation/Discussion                     | Present day ploughest                                    |                                                                  |
|                                               | <del></del>                                              |                                                                  |
|                                               |                                                          |                                                                  |
| 1                                             |                                                          |                                                                  |
|                                               |                                                          |                                                                  |
|                                               |                                                          |                                                                  |
|                                               |                                                          |                                                                  |
| Finds (t/ck): None[]<br>CBM[/] Wood[] Lo      | Pot[] Bone[] Flint[] Stone[] Burnt stone[] Glasseather[] | s [ ] Metal [/]                                                  |
| △ Small Finds                                 |                                                          | Recorder My                                                      |
| Samples                                       |                                                          | Date                                                             |
| Building Material                             | <u> </u>                                                 | Initials                                                         |