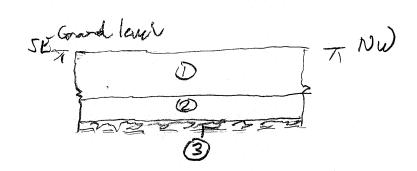

| oxfordarchaeology                             | CONTEXT RECORD                                           | Context No.                                                      |
|-----------------------------------------------|----------------------------------------------------------|------------------------------------------------------------------|
| SITE RRLQ 08                                  | ADDITIONAL SHEETS:                                       | TYPE Loyer                                                       |
| Trench                                        | Context Type: Deposit / Cut / Structure                  | Check Lists:                                                     |
| Site sub-div                                  | Overlain by:                                             | DEPOSIT:                                                         |
| Structure No.                                 |                                                          | . compaction 2. colour -<br>3. composition 4. inclusion          |
| Plan No.                                      | Cut by:                                                  | o. thickness 6. extent<br>7. comments 8. method &                |
| 1                                             |                                                          | onditions                                                        |
| Section No.                                   |                                                          | сит:                                                             |
| 11213                                         | Part of:                                                 | l. shape in plan<br>2. base/sides/top profije                    |
| Co-Ordinates                                  | Consists of:                                             | 3. dimension and depth<br>1. sketch 5. truncation 6. fill        |
| <u>,                                     </u> | Overlies: 2                                              | nos 7. other comments                                            |
| Level                                         |                                                          | MASONRY:                                                         |
| Slide No.                                     | Cuts:                                                    | I. materialy 2. size of bricks etc<br>3. finish of stones 4.     |
| Neg No.                                       | 7,1101                                                   | coursing/bond 5. form 6. faces<br>7. bond 8. dimensions as found |
| Matrix location                               | Relationships uncertain 9                                | ther comments                                                    |
| Description (See check lists):                | STRATIGRAPHIC MATRIX                                     |                                                                  |
| 1) Freable                                    |                                                          |                                                                  |
| 2) Dark by                                    | this context is                                          |                                                                  |
| 3) Loan                                       | Jan                                                      |                                                                  |
| 4) many                                       | small fragments of limestone                             |                                                                  |
| 5) Depth                                      | 018m-03m                                                 |                                                                  |
| 6) Thru                                       | oughost ste                                              |                                                                  |
|                                               | 7,09                                                     |                                                                  |
| Interpretation/Discussion                     | Present day ploughest                                    |                                                                  |
|                                               | <del></del>                                              |                                                                  |
|                                               |                                                          |                                                                  |
| 1                                             |                                                          |                                                                  |
|                                               |                                                          |                                                                  |
|                                               |                                                          |                                                                  |
|                                               |                                                          |                                                                  |
| Finds (t/ck): None[]<br>CBM[/] Wood[] Lo      | Pot[] Bone[] Flint[] Stone[] Burnt stone[] Glasseather[] | s [ ] Metal [/]                                                  |
| △ Small Finds                                 |                                                          | Recorder My                                                      |
| Samples                                       |                                                          | Date                                                             |
| Building Material                             | <u> </u>                                                 | Initials                                                         |