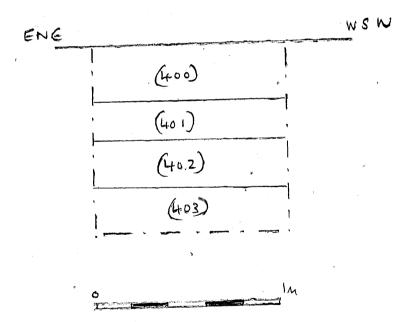

|                | -                                   |          |                    |                    |                       |
|                |                                     |          |                    |                    | <u> </u>              |
|                |                                     |          |                    |                    |                       |
|                |                                     |          |                    |                    | <u></u>               |
|                |                                     |          |                    |                    |                       |







1:20

HEMM 83 5.102 1:20 A.Zočinskas 13/6/13

// = B21EE GREY

MORTAR

(S-E-G-G-G-G-G



HEMMEV S. 200 1:20 A2 12/6/13





5.400 1:20 AZ. 12-16-13

## HEMM13



HEREFORD MERTON MERDOW HEMM 13

C FILDS DATA

#### OXFORD ARCHAEOLOGY, JANUS HOUSE, OSNEY MEAD, OXFORD, OX2 OES

#### PDF/A SCAN

FILMING INSTRUCTIONS Submitter OASouth

No. of copies: 2

Headings

Site information

Line 1: [OASouth] County[Herefordshire] Parish:[Hereford]

Site[Merton Meadow] Site code[HEMM 13]

Line 2: Excavators name[G Thacker]

Line 3:

Classification of material

Tick if

|                                                    | present  |
|----------------------------------------------------|----------|
| Index to archive                                   |          |
| Introduction                                       |          |
| A:Final Report                                     |          |
| A:Publication Report