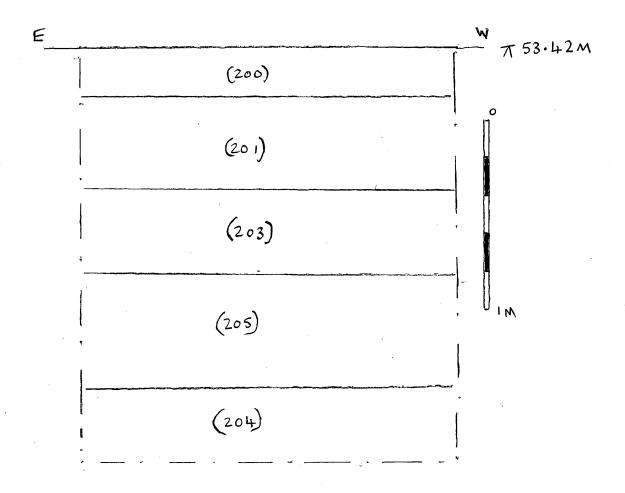

|                       |
|                | -                                   |          |                    |                    |                       |
|                |                                     |          |                    |                    | <u> </u>              |
|                |                                     |          |                    |                    |                       |
|                |                                     |          |                    |                    | <u></u>               |
|                |                                     |          |                    |                    |                       |







1:20

HEMM 83 5.102 1:20 A.Zočinskas 13/6/13

// = B21EE GREY

MORTAR

(S-E-G-G-G-G-G



HEMMEV S. 200 1:20 A2 12/6/13





5.400 1:20 AZ. 12-16-13

## HEMM13



HEREFORD MERTON MERDOW HEMM 13

C FILDS DATA

#### OXFORD ARCHAEOLOGY, JANUS HOUSE, OSNEY MEAD, OXFORD, OX2 OES

#### PDF/A SCAN

FILMING INSTRUCTIONS Submitter OASouth

No. of copies: 2

Headings

Site information

Line 1: [OASouth] County[Herefordshire] Parish:[Hereford]

Site[Merton Meadow] Site code[HEMM 13]

Line 2: Excavators name[G Thacker]

Line 3:

Classification of material

Tick if

|                                                    | present  |
|----------------------------------------------------|----------|
| Index to archive                                   |          |
| Introduction                                       |          |
| A:Final Report                                     |