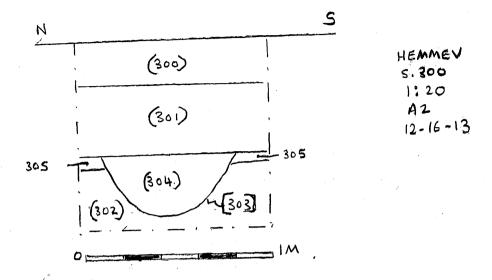

|
|                | -                                   |          |                    |                    |                       |
|                |                                     |          |                    |                    | <u> </u>              |
|                |                                     |          |                    |                    |                       |
|                |                                     |          |                    |                    | <u></u>               |
|                |                                     |          |                    |                    |                       |







1:20

HEMM 83 5.102 1:20 A.Zočinskas 13/6/13

// = B21EE GREY

MORTAR

(S-E-G-G-G-G-G



HEMMEV S. 200 1:20 A2 12/6/13





5.400 1:20 AZ. 12-16-13

## HEMM13



HEREFORD MERTON MERDOW HEMM 13

C FILDS DATA

#### OXFORD ARCHAEOLOGY, JANUS HOUSE, OSNEY MEAD, OXFORD, OX2 OES

#### PDF/A SCAN

FILMING INSTRUCTIONS Submitter OASouth

No. of copies: 2

Headings

Site information

Line 1: [OASouth] County[Herefordshire] Parish:[Hereford]

Site[Merton Meadow] Site code[HEMM 13]

Line 2: Excavators name[G Thacker]

Line 3:

Classification of material

Tick if

|                                                    | present  |
|----------------------------------------------------|----------|
| Index to archive                                   |          |
| Introduction                                       |          |
| A:Final Report                                     |          |
| A:Publication Report