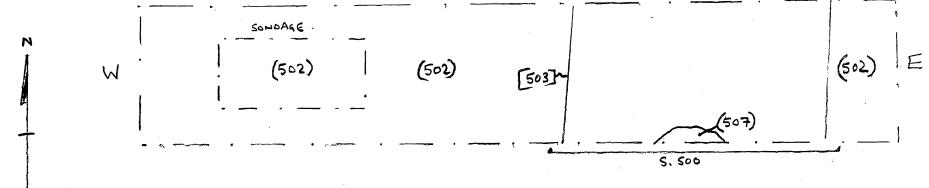

evaluation was commissioned by CgMs Consulting and consisted of five trenches. The two trenches within the southern part of the car park revealed former channels, the infilling of one dating to the mid twentieth century, the others undated. A trench adjacent to Widemarsh Street revealed the remains of several phases of late post medieval buildings respecting the street frontage, and a culverted channel of nineteenth century date. A single small undated ditch of probable recent date was

revealed in one of the two trenches within the north of the car park.

Project dates

Start: 10-06-2013 End: 14-06-2013

Previous/future

work

No / No

Any associated project reference

codes