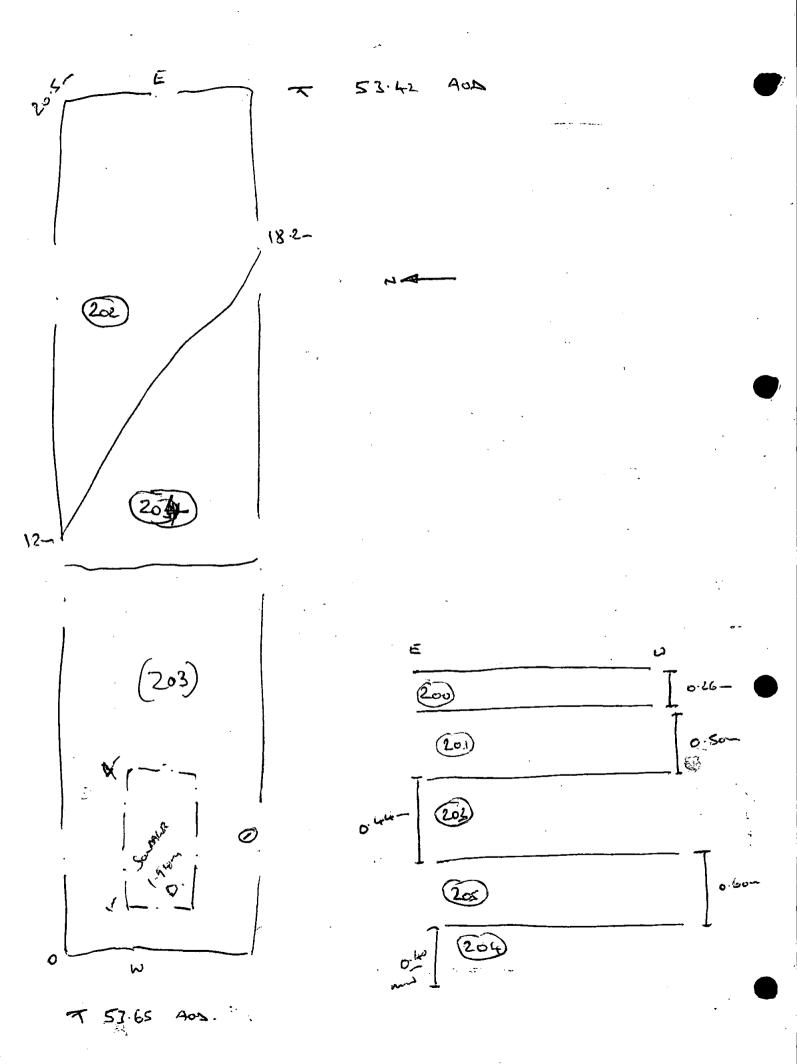

|               |                 |
| Potrox                                       | ÷ F.                             | 102 A           | 10 - 15                                                                                                     |               |                 |
|                                              | Di                               |                 | 05 042. 039-042.                                                                                            |               | Recorder _ 12   |
|                                              |                                  | •               |                                                                                                             |               | Date 12/6/3     |





| SITE<br>HEMM (3                             |                                                                          | ALUATION TRENCH RECORD SH                                                                                   | IEET            | Trench No.     |  |
|---------------------------------------------|--------------------------------------------------------------------------|-------------------------------------------------------------------------------------------------------------|-----------------|----------------|--|
| Trench orientation                          | NIS                                                                      | Grid reference                                                                                              | 111 - 111 - 111 | Fie