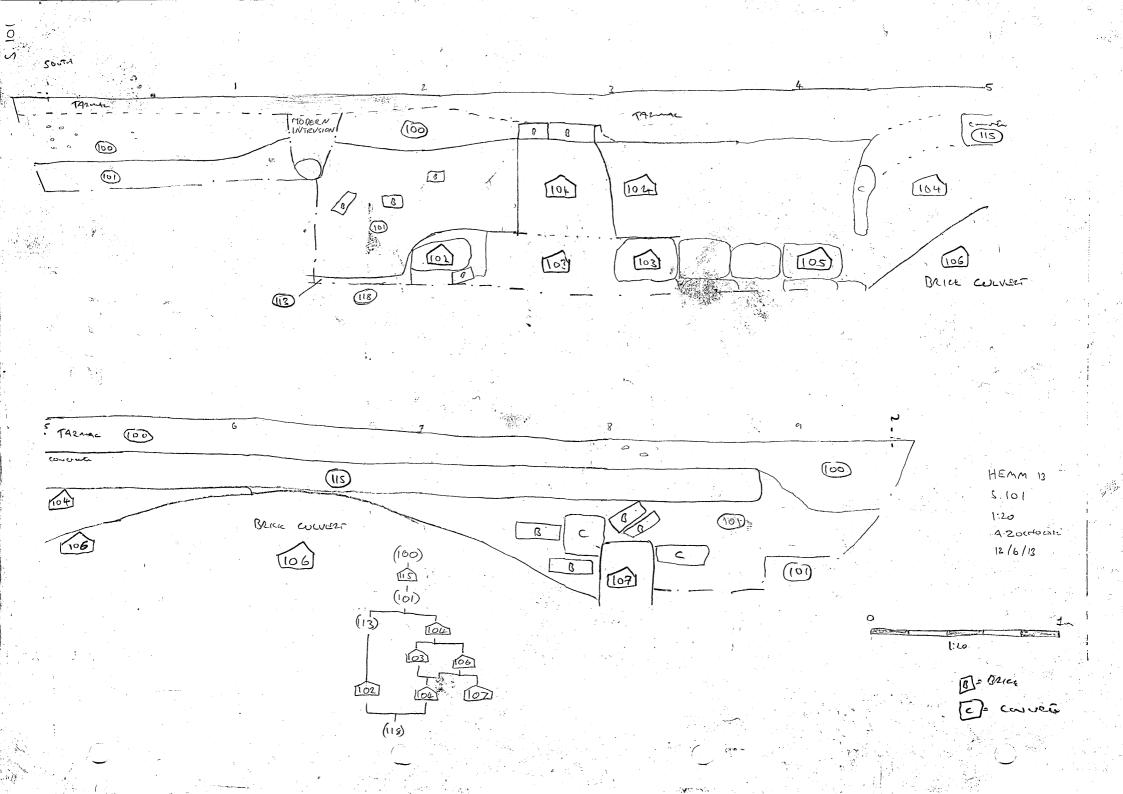

evaluation was commissioned by CgMs Consulting and consisted of five trenches. The two trenches within the southern part of the car park revealed former channels, the infilling of one dating to the mid twentieth century, the others undated. A trench adjacent to Widemarsh Street revealed the remains of several phases of late post medieval buildings respecting the street frontage, and a culverted channel of nineteenth century date. A single small undated ditch of probable recent date was

revealed in one of the two trenches within the north of the car park.

Project dates

Start: 10-06-2013 End: 14-06-2013

Previous/future

work

No / No

Any associated project reference

codes

**CULVERTED CHNNEL Modern** 

Monument type

WALLS Post Medieval

Significant Finds

**COIN Post Medieval** 

Significant Finds

**BROOCH Post Medieval** 

Significant Finds