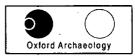

evaluation was commissioned by CgMs Consulting and consisted of five trenches. The two trenches within the southern part of the car park revealed former channels, the infilling of one dating to the mid twentieth century, the others undated. A trench adjacent to Widemarsh Street revealed the remains of several phases of late post medieval buildings respecting the street frontage, and a culverted channel of nineteenth century date. A single small undated ditch of probable recent date was

revealed in one of the two trenches within the north of the car park.

Project dates

Start: 10-06-2013 End: 14-06-2013

Previous/future

work

No / No

Any associated project reference

codes