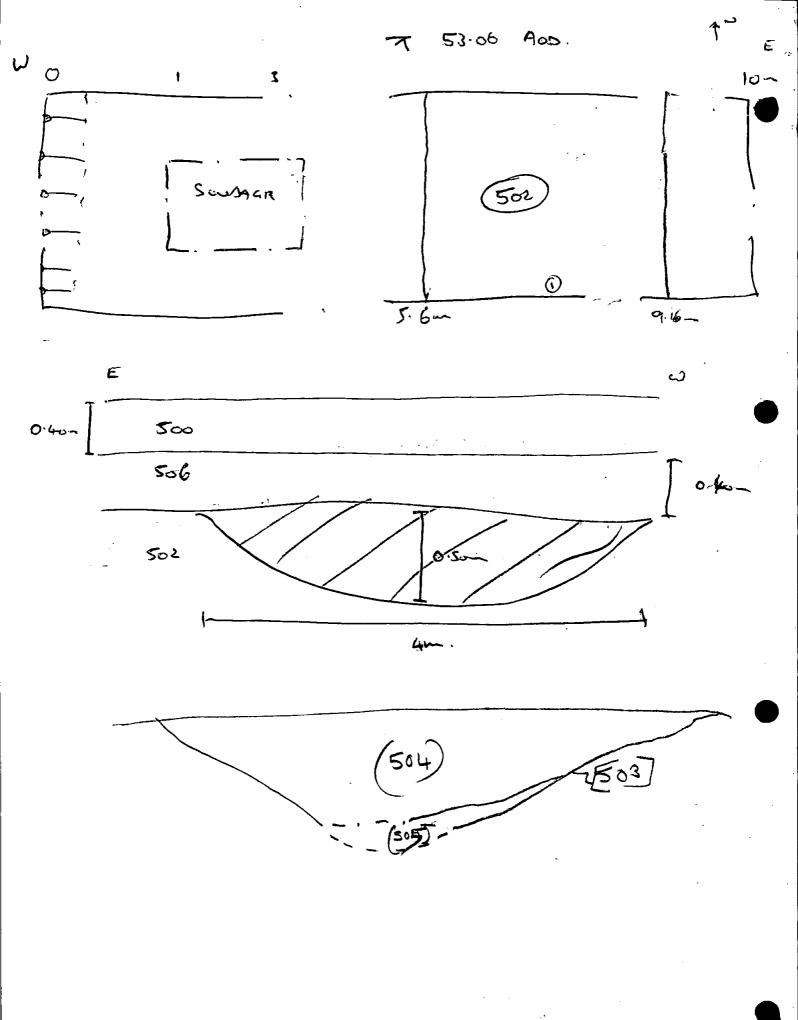

|                                        |                  |  |
| RENCH!                                 | PHOTUS :                                     | F.a                                           | or A 1-6 503 Foor # 7.                                                                                        | -9                                     | Recorder A2      |  |
|                                        |                                              | Dia                                           | 1 39 04 50 043 044                                                                                            | _                                      | Date 12/6/13     |  |

033-036 [503] 037-038



|                                | CONTEXT RECORD                                            | Context No.                                                       |
|--------------------------------|-----------------------------------------------------------|-------------------------------------------------------------------|
| oxfordarchaeology              |                                                           |                                                                   |
| SITE HEMMIS                    | ADDITIONAL SHEETS:                                        | TYPE Procur                                                       |
| Trench 5                       | Context Type: Deposit-/ Cut / Structure                   | Check Lists: