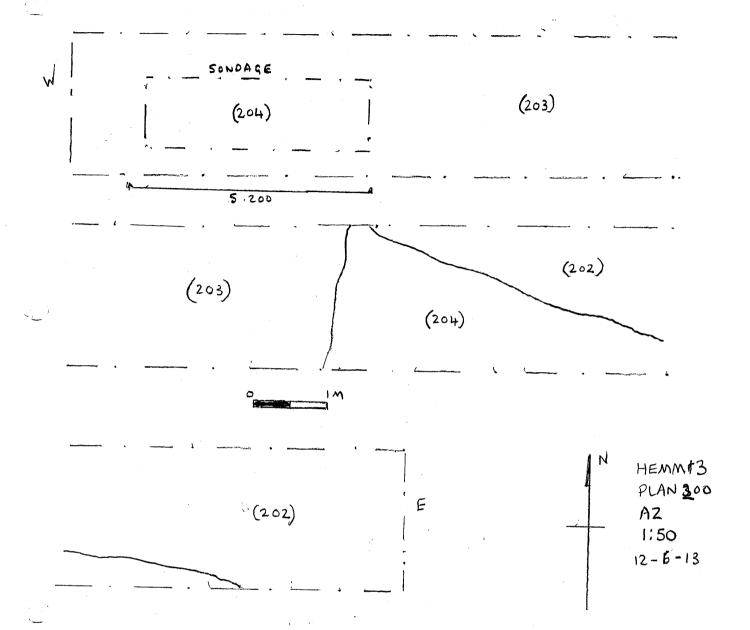

|
|                |                                      |              | -1          |                        |
|                |                                      |              |             |                        |
|                |                                      |              |             |                        |
|                |                                      |              |             |                        |
|                | <del></del>                          |              | ·           |                        |
|                |                                      | <u> </u>     |             | ,                      |
|                |                                      |              | _           |                        |





HEMM13 P.300 1:50 AZ 12/6/13

(302)

(302)

TO 20M



PLAN 500 1:50 AZ 12/6/13



#### **SECTION RECORD SHEET**

| Oxford Archaeo | ogy SECTION RECORD SHEET            | _        |                    |                    |                       |
|----------------|-------------------------------------|----------|--------------------|--------------------|-----------------------|
| Site Name:     | Merton Meadows, Hereford            | Site Cod | le: HE             | MM 13              |                       |
| Section<br>No  | Context(s)                          | Scale    | Drawn<br>By        | Size A1,<br>A4 etc | Plan<br>(Sheet)<br>No |
| 100            | 100:101:102:103:104:105:106:107:115 | 1;20     | AZ                 | 44                 | 100                   |
| 101