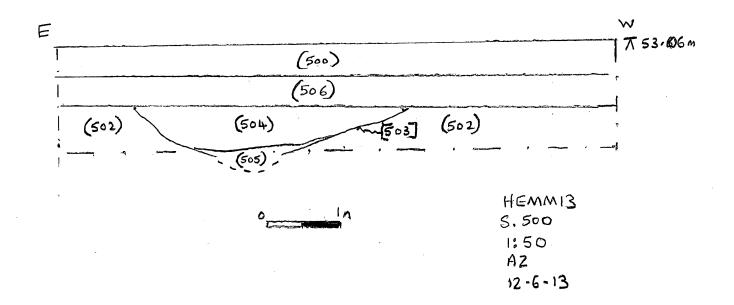

|          |                    |                    |                       |
|                |                                     |          |                    |                    | <u> </u>              |
|                |                                     |          |                    |                    |                       |
|                |                                     |          |                    |                    | <u></u>               |
|                |                                     |          |                    |                    |                       |







1:20

HEMM 83 5.102 1:20 A.Zočinskas 13/6/13

// = B21EE GREY

MORTAR

(S-E-G-G-G-G-G



HEMMEV S. 200 1:20 A2 12/6/13





5.400 1:20 AZ. 12-16-13

## HEMM13



HEREFORD MERTON MERDOW HEMM 13

C FILDS DATA

#### OXFORD ARCHAEOLOGY, JANUS HOUSE, OSNEY MEAD, OXFORD, OX2 OES

#### PDF/A SCAN

FILMING INSTRUCTIONS Submitter OASouth

No. of copies: 2

Headings

Site information

Line 1: [OASouth] County[Herefordshire] Parish:[Hereford]

Site[Merton Meadow] Site code[HEMM 13]

Line 2: Excavators name[G Thacker]

Line 3:

Classification of material

Tick if

|                                                    | present  |
|----------------------------------------------------|----------|
| Index to archive                                   |          |
| Introduction                                       |          |
| A:Final Report                                     |          |
| A:Publication Report                               |          |
| B:S