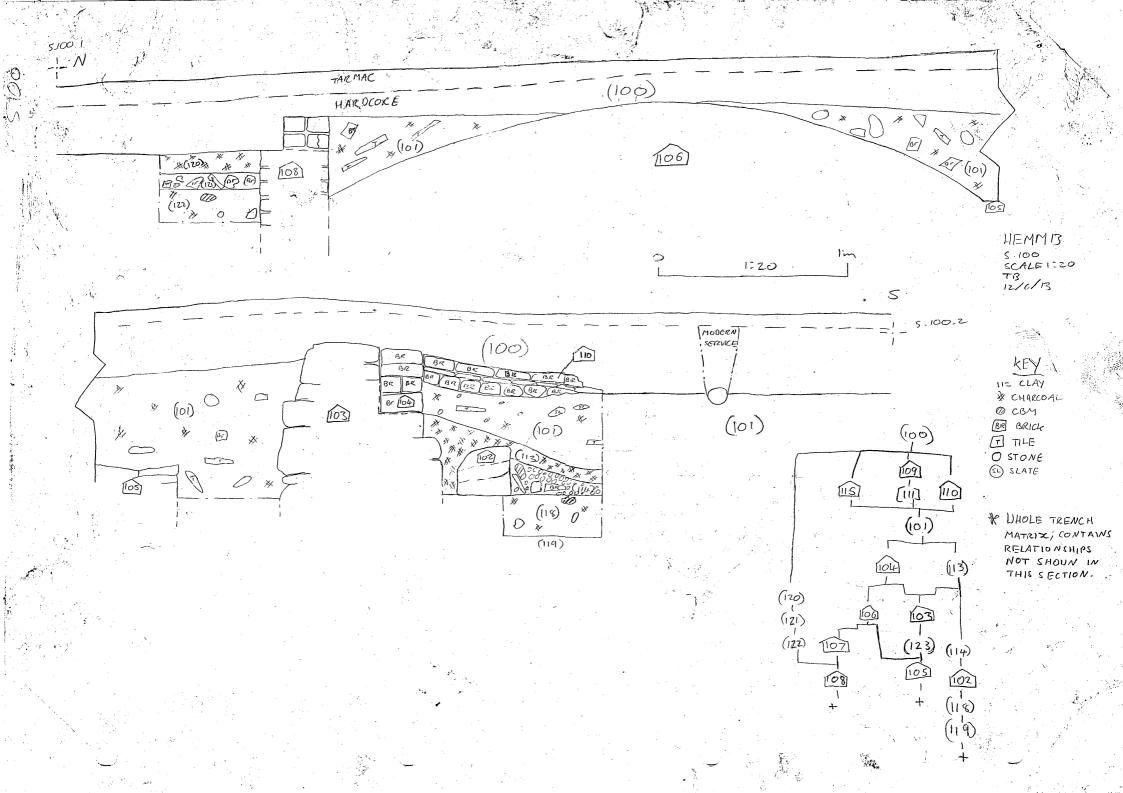

evaluation was commissioned by CgMs Consulting and consisted of five trenches. The two trenches within the southern part of the car park revealed former channels, the infilling of one dating to the mid twentieth century, the others undated. A trench adjacent to Widemarsh Street revealed the remains of several phases of late post medieval buildings respecting the street frontage, and a culverted channel of nineteenth century date. A single small undated ditch of probable recent date was

revealed in one of the two trenches within the north of the car park.

Project dates

Start: 10-06-2013 End: 14-06-2013

Previous/future

work

No / No

Any associated project reference

codes

**CULVERTED CHNNEL Modern** 

Monument type

WALLS Post Medieval

Significant Finds

**COIN Post Medieval** 

Significant Finds

**BROOCH Post Medieval** 

Significant Finds