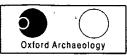

evaluation was commissioned by CgMs Consulting and consisted of five trenches. The two trenches within the southern part of the car park revealed former channels, the infilling of one dating to the mid twentieth century, the others undated. A trench adjacent to Widemarsh Street revealed the remains of several phases of late post medieval buildings respecting the street frontage, and a culverted channel of nineteenth century date. A single small undated ditch of probable recent date was

revealed in one of the two trenches within the north of the car park.

Project dates

Start: 10-06-2013 End: 14-06-2013

Previous/future

work

No / No

Any associated project reference

codes