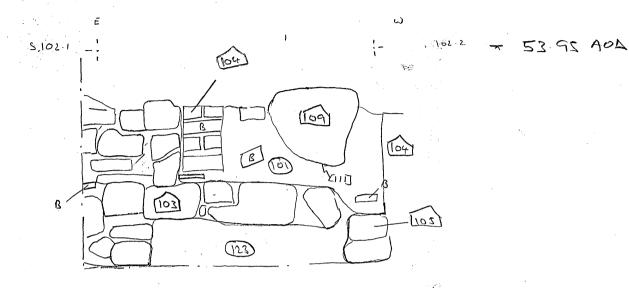

evaluation was commissioned by CgMs Consulting and consisted of five trenches. The two trenches within the southern part of the car park revealed former channels, the infilling of one dating to the mid twentieth century, the others undated. A trench adjacent to Widemarsh Street revealed the remains of several phases of late post medieval buildings respecting the street frontage, and a culverted channel of nineteenth century date. A single small undated ditch of probable recent date was

revealed in one of the two trenches within the north of the car park.

Project dates

Start: 10-06-2013 End: 14-06-2013

Previous/future

work

No / No

Any associated project reference

codes

**CULVERTED CHNNEL Modern** 

Monument type

WALLS Post Medieval

Significant Finds

**COIN Post Medieval** 

Significant Finds

**BROOCH Post Medieval** 

Significant Finds