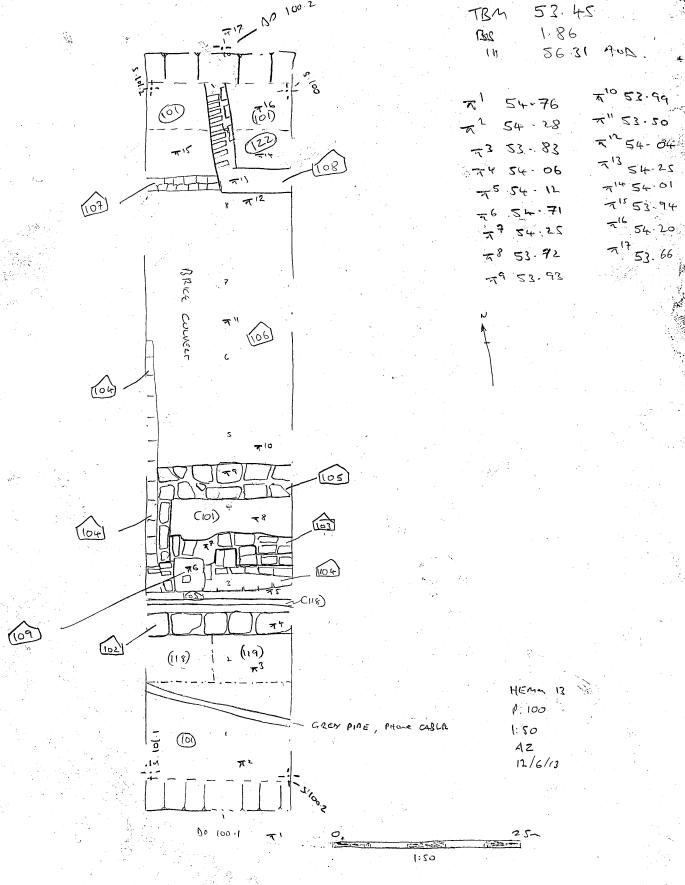

|
|                |                                      |              | -1          |                        |
|                |                                      |              |             |                        |
|                |                                      |              |             |                        |
|                |                                      |              |             |                        |
|                | <del></del>                          |              | ·           |                        |
|                |                                      | <u> </u>     |             | ,                      |
|                |                                      |              | _           |                        |





HEMM13 P.300 1:50 AZ 12/6/13

(302)

(302)

TO 20M



PLAN 500 1:50 AZ 12/6/13



#### **SECTION RECORD SHEET**

| Oxford Archaeo | ogy SECTION RECORD SHEET            | _        |                    |                    |                       |
|----------------|-------------------------------------|----------|--------------------|--------------------|-----------------------|
| Site Name:     | Merton Meadows, Hereford            | Site Cod | le: HE             | MM 13              |                       |
| Section<br>No  | Context(s)                          | Scale    | Drawn<br>By        | Size A1,<br>A4 etc | Plan<br>(Sheet)<br>No |
| 100            | 100:101:102:103:104:105:106:107:115 | 1;20     | AZ                 | 44                 | 100                   |
| 101