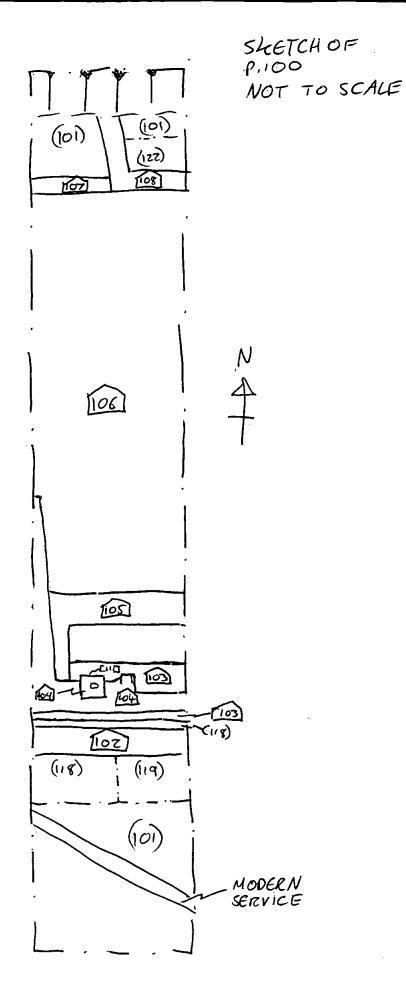

|             | ******         |        | 1 .       | te         |            |            | Recorder TB/                            | AZ            |
|                                                                                      |                                                                                                                                                                                                                                                                                     |             |                |        | . y,      |            | ,          |            | Date 14/6/1                             |               |





VOID

# CONTEXT CHECKLIST

SITE CODE HEMAR SITE NAME HEREFULD, MEANING MEANING

| Context     | Туре           | Excavated within                             | Relationships | Drav                                             | wn · ·        | Matrix                                           | Comments                                          | Recorde initials                                 |
|-------------|----------------|----------------------------------------------|---------------|--------------------------------------------------|---------------|--------------------------------------------------|---------------------------------------------------|--------------------------------------------------|
| number      |                | segments                                     |