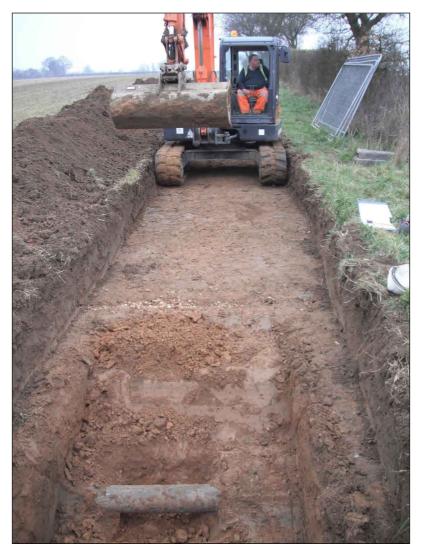

#### 5.1 Trial Pit A

- 5.1.1 Trial Pit A was more of a trench than a pit, being 2.3m wide, 42m long and 0.6m deep. 0.5m depth of mid brown sandy topsoil overlaid 0.1m of mid brown silty sand subsoil. At the northern end of the trench, sandy natural was revealed below the subsoil.
- 5.1.2 No archaeological features or finds were revealed. This may be because natural ground was not reached in most of the length of the trench and the subsoil may have been masking features. Two land drains were revealed and some shadowy patches within the subsoil. The sewer pipe was located 7m from the southern end of the trench at 1m below ground level (Plate 1).

Plate 1: Test Pit A. View from the south

© Oxford Archaeology East Report Number 1468