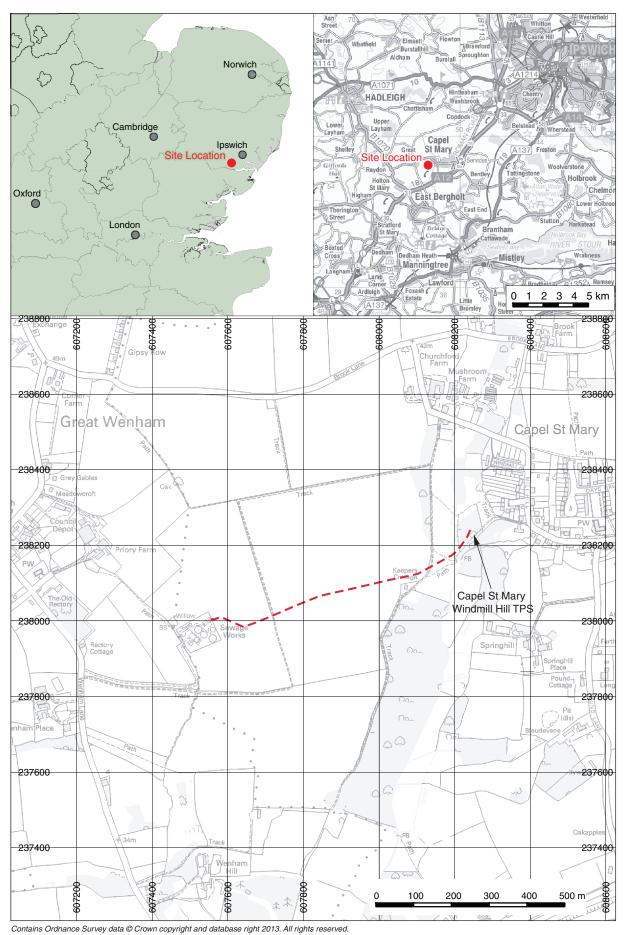

# **List of Figures and Plates**

Figure 1 Site location showing new rising sewer main (red)

Figure 2 Site plan showing test pits (green) and new rising sewer main (red)

Plate 1 Trial Pit A. View from the south

# 1 SITE LOCATION

- 1.1.1 A rising sewer main runs from Great Wenham Sewage Treatment Works eastwards to Windmill Hill TPS, Capel St Mary (Figure 1). Six pits were dug to, firstly, locate the pipeline and, secondly, to prepare for drilling of a replacement sewage pipe under the brook between Great Wenham and Capel St Mary.
- 1.1.2 The first two trial pits were dug within ploughed fields to the east of the village of Great Wenham and to the west of Capel St Mary, within Capel St Mary parish. The trial holes were dug by Anglian Water's contractors in order to locate this sewer pipe prior to its replacement. The first trial pit (A) was dug at TM 07713 38015, in a field 150m to the east of Great Wenham Sewage Treatment Works. The second trial pit (B) was dug at TM 08116 38151 in a field to the west of Windmill Hill, Capel St Mary (Figure 1).
- 1.1.3 The two drilling pits were dug near the current pumping station, east of the village of Capel St Mary, within the Capel St Mary Parish. The trial holes were dug by Anglian Water's contractors. These pits were the entry and exit points for drilling under a small brook that runs between the pumping station and Great Wenham Sewage Treatment Works. The first pit (C) was immediately to the west of the pumping station at TM 08237 38208. The other pit (D) was dug on the opposite side of the brook, at TM 08189 38159.
- 1.1.4 The final two pits were dug to locate the sewage pipe between the pumping station and the brook. The first pit (E) was 25.2 metres southwest of the pumping station at TM 08220 38290. The other pit (F) was dug a further 25.3 metres towards the brook at TM 08200 38280.

#### Notes:

Figure 1: Site location showing new rising sewer main (red)

Contains Ordnance Survey data © Crown copyright and database right 2013. All rights reserved. Figure 2: Site plan showing test pits (green) and new rising sewer main (red)