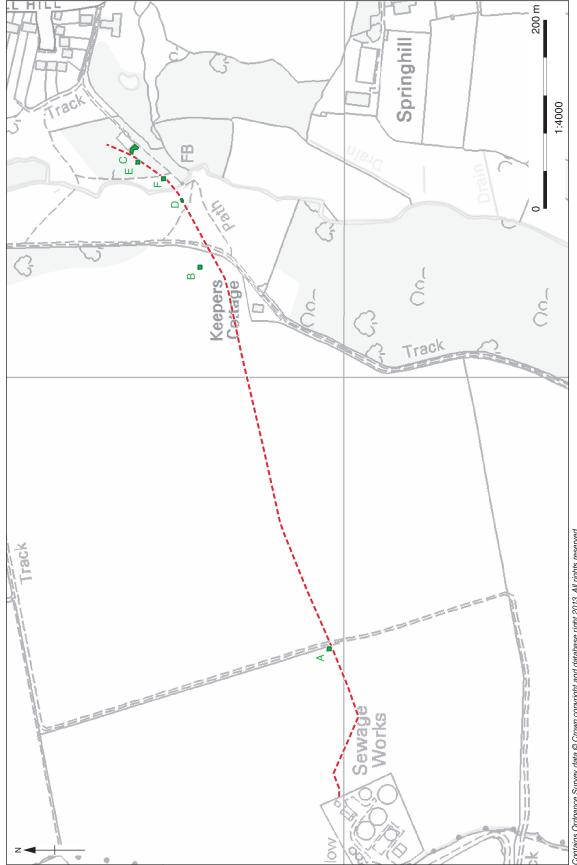

# **List of Figures and Plates**

Figure 1 Site location showing new rising sewer main (red)

Figure 2 Site plan showing test pits (green) and new rising sewer main (red)

Plate 1 Trial Pit A. View from the south

# 1 SITE LOCATION

- 1.1.1 A rising sewer main runs from Great Wenham Sewage Treatment Works eastwards to Windmill Hill TPS, Capel St Mary (Figure 1). Six pits were dug to, firstly, locate the pipeline and, secondly, to prepare for drilling of a replacement sewage pipe under the brook between Great Wenham and Capel St Mary.
- 1.1.2 The first two trial pits were dug within ploughed fields to the east of the village of Great Wenham and to the west of Capel St Mary, within Capel St Mary parish. The trial holes were dug by Anglian Water's contractors in order to locate this sewer pipe prior to its replacement. The first trial pit (A) was dug at TM 07713 38015, in a field 150m to the east of Great Wenham Sewage Treatment Works. The second trial pit (B) was dug at TM 08116 38151 in a field to the west of Windmill Hill, Capel St Mary (Figure 1).
- 1.1.3 The two drilling pits were dug near the current pumping station, east of the village of Capel St Mary, within the Capel St Mary Parish. The trial holes were dug by Anglian Water's contractors. These pits were the entry and exit points for drilling under a small brook that runs between the pumping station and Great Wenham Sewage Treatment Works. The first pit (C) was immediately to the west of the pumping station at TM 08237 38208. The other pit (D) was dug on the opposite side of the brook, at TM 08189 38159.
- 1.1.4 The final two pits were dug to locate the sewage pipe between the pumping station and the brook. The first pit (E) was 25.2 metres southwest of the pumping station at TM 08220 38290. The other pit (F) was dug a further 25.3 metres towards the brook at TM 08200 38280.

#### Notes:

Figure 1: Site location showing new rising sewer main (red)

Contains Ordnance Survey data © Crown copyright and database right 2013. All rights reserved. Figure 2: Site plan showing test pits (green) and new rising sewer main (red)