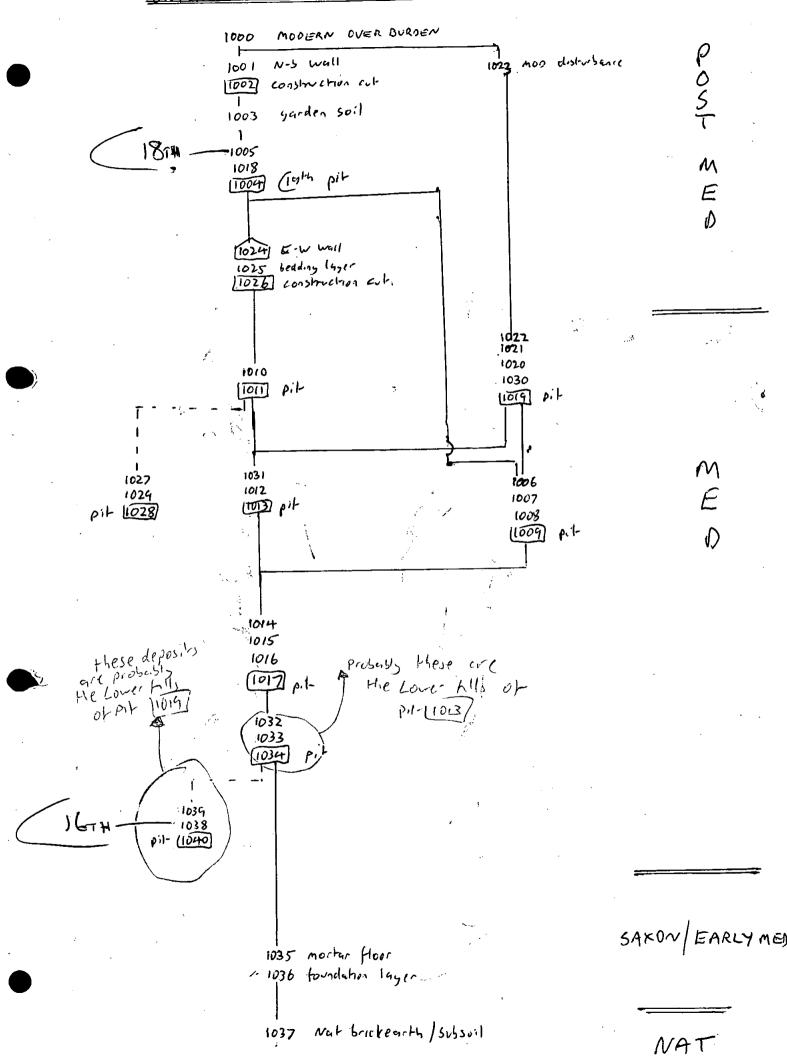

Record Comments Box/File Number Contents Group Box 1 file 1 **INTRODUCTION** Brief See digital versions Written Scheme of Investigation REPORT Box 1 file 2 A See: http://library.thehuman **Building Survey Report** journey.net/894 and http://library.thehuman **Evaluation Report** journey.net/1648 OASIS Data Collection Form 3 sheets В SITE DIARY Box 1 file 3 Watching Brief Record 3 sheets Daily Journal 3 sheets PRIMARY CONTEXT RECORDS Box 1 file 4 B Levels register 1 sheet **Building Survey notes** 2 sheets Test Pit 1 1 sheet Lift shaft Summary 1 sheet Context check list- no's 1000-1040 2 sheets Context record sheets- as numbered 45 sheets B Box 1 file 5 SYNTHESISED CONTEXT RECORDS 2 sheets Lift shaft matrices. Box 1 file 6 B CATALOGUE OF PRIMARY DRAWINGS Sketch plan-Lift shaft 1 sheet Plan record sheet 1 sheet Section record sheet 1 sheet Plans 5 sheet Plan of service trench & Section 1 1 sheet Sections 7 sheets Box 1 file 7 B SYNTHESISED DRAWINGS 1 sheet, folded (A) 1:100 annotated architects plan, A3. Watching brief (B) 1:100 annotated architects plan, A3. Building Survey 1 sheet, folded