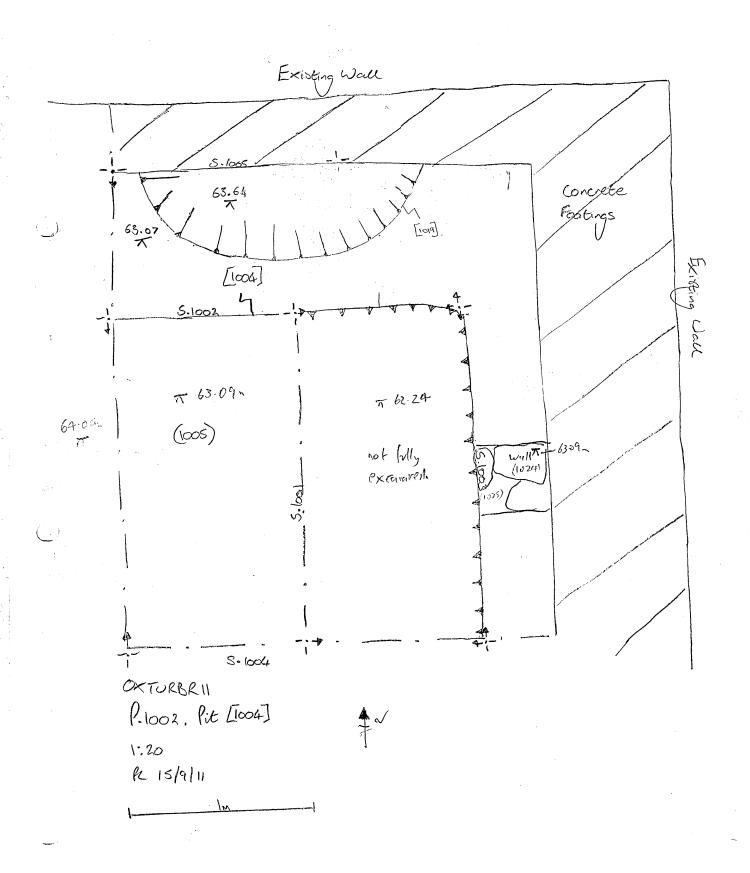

··                 |
|               |                                                                                                    |          |             |                    |                       |
|               |                                                                                                    |          |             |                    | ·····                 |
|               |                                                                                                    |          |             |                    |                       |
|               |                                                                                                    |          |             |                    | اعنيب مستك            |



P1001



:

P.1002



÷.,

P1003



OXTVRBRII PLA~ 1003 1:20 CR 16.9.11.



A.



0×TURBRII PLAN 1004 1:20 CR 19911



OXTUBELL Plan of service trench Scale 11100





5.1000



Store SE

Concrete

OXTURBRII S. 1000

E. Facing Side of Trench 1:20 12 15/9/11 Im

5.1001



N.B. SEE P. 1002 For location

5.1202,1003, OXPURBRI OXTURBRI 58ct 1002 Sect 1003 1:20 CR 16 9.11 1.20 cR 169.11 N Ē 5 W 7 63 09 T 63 09. (1006) (101Z) 1007) 1011 · (1ú12) (1010) -1009) 210137 (1 014) (1008) 1013 (1015) 1035) (1036) (1016) 1103 Cut [1017] DX TURBR 11 SCL-1004 1:20 CR 1661 11  $\mathcal{N}$ Ē n 63.09m <1003) (010) (101) -(1005) 1004 (1027) (1018)

5.1005





Redram aj Sect. 1007



and the second secon

4



5. 100ť



m M

151007



FROM HISTORIC TIMBER FRAME.

.

TURL BAR MINEAN COLLEGE

BSYNTHESISED DRAW NGS

## OXFORD ARC