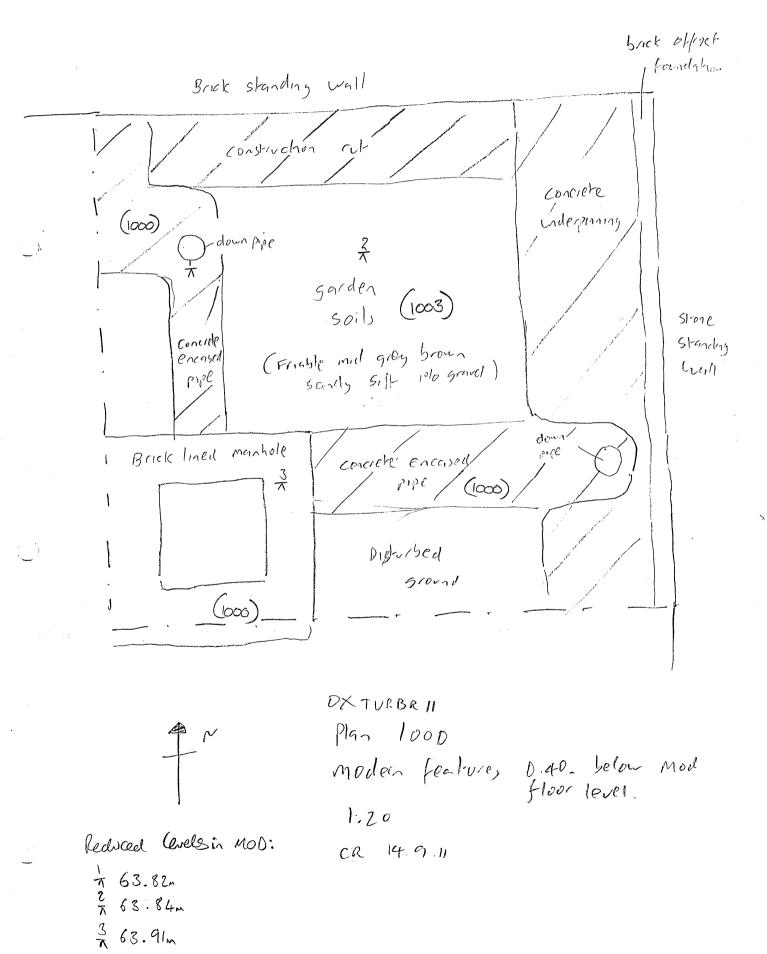

| · ···                 |
|               |                                                                                                    |          |             |                    |                       |
|               |                                                                                                    |          |             |                    | ·····                 |
|               |                                                                                                    |          |             |                    |                       |
|               |                                                                                                    |          |             |                    | اعنيب مستك            |



P1001



:

P.1002



÷.,

P1003



OXTVRBRII PLA~ 1003 1:20 CR 16.9.11.



A.



0×TURBRII PLAN 1004 1:20 CR 19911



OXTUBELL Plan of service trench Scale 11100





5.1000



Store SE

Concrete

OXTURBRII S. 1000

E. Facing Side of Trench 1:20 12 15/9/11 Im

5.1001



N.B. SEE P. 1002 For location

5.1202,1003, OXPURBRI OXTURBRI 58ct 1002 Sect 1003 1:20 CR 16 9.11 1.20 cR 169.11 N Ē 5 W 7 63 09 T 63 09. (1006) (101Z) 1007) 1011 · (1ú12) (1010) -1009) 210137 (1 014) (1008) 1013 (1015) 1035) (1036) (1016) 1103 Cut [1017] DX TURBR 11 SCL-1004 1:20 CR 1661 11  $\mathcal{N}$ Ē n 63.09m <1003) (010) (101) -(1005) 1004 (1027) (1018)

5.1005





Redram aj Sect. 1007



and the second secon

4



5. 100ť



m M

151007



FROM HISTORIC TIMBER FRAME.

.

TURL BAR MINEAN COLLEGE

BSYNTHESISED D