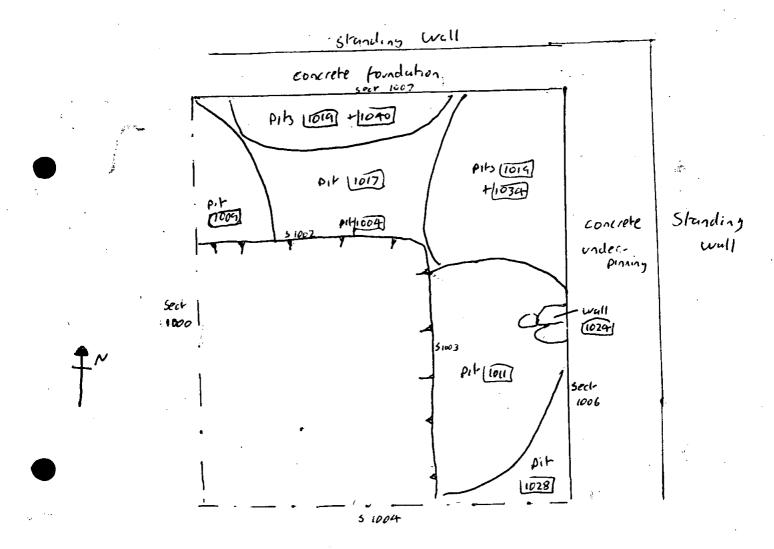

|
| F: Press and Publicity                                                                                                                                                                                                                   |                    |
| G: Correspondence                                                                                                                                                                                                                        |                    |
| H: Miscellaneous                                                                                                                                                                                                                         |                    |

OXTURBRI LIFF Shaft



Sketch plan of pits (not to scale)

**9** 

|     |                     | Archaeology | PLAN RECORD SHEET                     |       |             |                        |  |  |
|-----|---------------------|-------------|---------------------------------------|-------|-------------|------------------------|--|--|
|     | SITE CODEOXTURBA 11 |             | SITE NAME DXFORD TURL BAR.            |       |             |                        |  |  |
|     | Plan<br>number      |             | Context(s)                            | Scale | Drawn<br>by | Size (A1,<br>A4, etc.) |  |  |
|     | 1000                | moo feat    | ori). Pre ex.                         | 1:20  | CR          | A4.                    |  |  |
|     | 1001                | wall (100   | 01)