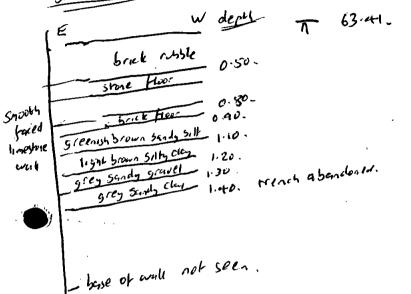

| Oxford<br>Archaeological<br>Unit      | WATCHING BRIEF REC                    | ORD         |                                       |
|---------------------------------------|---------------------------------------|-------------|---------------------------------------|
| SITE CODE OKTUBR I                    | SITE NAME Mitre Inn, Torl             | Bar         | DATE 18/7/11                          |
| NGR                                   | County                                | Start Time  | 11-00                                 |
|                                       |                                       | Finish Time | 12.00                                 |
| Milage                                | Previous Visit                        | Visit By    | n smo-                                |
| Type of construction work             | Excevation id ce                      | rvice to.   | ench.                                 |
| Contacts made Alan                    | WARD 0771897                          | 76591       |                                       |
| Archaeology present?                  |                                       |             |                                       |
| Yes:                                  |                                       |             |                                       |
| No:                                   |                                       |             |                                       |
| Undated:                              |                                       |             |                                       |
| Other:                                |                                       |             |                                       |
| COMMENTS                              |                                       |             |                                       |
| On ste                                | for site indi                         | rtion       | · · · · · · · · · · · · · · · · · · · |
|                                       | 1                                     |             |                                       |
|                                       | breaking at & 4                       | trench      | by                                    |
| Kitchen.                              |                                       |             |                                       |
| Depth                                 | 0.5m expering                         | Serves      | - pipe<br>el exposed                  |
| Single                                | paving.                               | 2 gran      | el exposed                            |
| below_                                | paring.                               |             |                                       |
|                                       |                                       |             |                                       |
|                                       |                                       |             |                                       |
|                                       |                                       |             |                                       |
|                                       |                                       |             |                                       |
|                                       |                                       |             |                                       |
|                                       | · · · · · · · · · · · · · · · · · · · |             |                                       |
|                                       |                                       |             |                                       |
| · · · · · · · · · · · · · · · · · · · |                                       |             |                                       |
|                                       |                                       |             |                                       |
| Records? Photos                       | Plan                                  |             |                                       |

| Archaeological<br>Unit                  | WATCHING BRIEF RECO                             | ORD                 |                  |
|-----------------------------------------|-------------------------------------------------|---------------------|------------------|
| SITE CODE OKTUBA                        | SITE NAME Mitne Inn, Torl                       | bar                 | DATE 19/7/11     |
| NGR                                     | County                                          | Start Time          | 142-00           |
|                                         |                                                 | Finish Time         | 3-00             |
| Milage                                  | Previous Visit 18/7/11                          | Visit By ${\cal N}$ | NIGN             |
| Type of construction work               | Excavator of S.                                 | state of            | ice<br>ceach     |
| Contacts made                           | Ç/2^                                            |                     |                  |
| Archaeology present?                    |                                                 |                     |                  |
| Yes:                                    |                                                 |                     |                  |
| No:                                     |                                                 |                     |                  |
| Undated:                                |                                                 |                     |                  |
| Other:                                  |                                                 |                     |                  |
| COMMENTS                                |                                                 |                     |                  |
| Trench                                  | tog to ful due                                  | sth c               | 2,7-0.8m         |
|                                         |                                                 |                     | 17 - U. On       |
| along par                               | the by kitcher.                                 | <u></u>             | 17 - U. On       |
| Trench a<br>mlong par                   | the by ketchen.                                 | <u> </u>            | 17 - U. On       |
| klong par<br>ContinJa                   |                                                 | ixed 1              | gravel           |
|                                         | ton of the m                                    |                     | gravel           |
| ContinJa                                |                                                 |                     | grævel<br>(3101) |
| ContinJa                                | ton of the m                                    | gravel              | grævel<br>(2101) |
| ContinJa<br>exposed<br>Toench<br>Animal | ton of the m<br>Duelly Dithin<br>bone + (18+4?) | gravel              | grævel<br>(2101) |
| ContinJa                                | ton of the m<br>Duelly Dothin<br>bore + (18th?) | gravel              | grævel<br>(2101) |
| ContinJa<br>exposed<br>Toench<br>Animal | ton of the m<br>Duelly Dithin<br>bone + (18+4?) | gravel              | grævel<br>(2101) |
| ContinJa<br>exposed<br>Toench<br>Animal | ton of the m<br>Duelly Dithin<br>bone + (18+4?) | gravel              | grævel<br>(2101) |
| ContinJa<br>exposed<br>Toench<br>Animal | ton of the m<br>Duelly Dithin<br>bone + (18+4?) | gravel              | grævel<br>(2101) |
| ContinJa<br>exposed<br>Toench<br>Animal | ton of the m<br>Duelly Dithin<br>bone + (18+4?) | gravel              | grævel<br>(2101) |
| ContinJa<br>exposed<br>Toench<br>Animal | ton of the m<br>Duelly Dithin<br>bone + (18+4?) | gravel              | grævel<br>(2101) |
| ContinJa<br>exposed<br>Toench<br>Animal | ton of the m<br>Duelly Dithin<br>bone + (18+4?) | gravel              | grævel<br>(2101) |
| ContinJa<br>exposed<br>Toench<br>Animal | ton of the m<br>Duelly Dithin<br>bone + (18+4?) | gravel              | grævel<br>(2101) |

| Oxford<br>Archaeological<br>Unit      | WATCHING BRIEF REC                                    | ORD                                   |               |
|---------------------------------------|-------------------------------------------------------|---------------------------------------|---------------|
| SITE CODE OKTOBR M                    | SITE NAME Mitne Ing, -                                | DATE 21/7/11                          |               |
| NGR                                   | County                                                | Start Time                            | 11.40         |
| Milage                                | Previous Visit                                        | Finish Time<br>Visit By               | 12.40<br>SWS. |
| Type of construction work             | Excavator of scri                                     | ie trenu                              | 4             |
| Contacts made                         |                                                       |                                       |               |
| Archaeology present?                  |                                                       |                                       |               |
| Yes:                                  | (19th britding                                        | foordat                               | 7015.         |
| No:                                   |                                                       |                                       |               |
| Undated:                              |                                                       | ç                                     |               |
| Other:                                |                                                       | · · · · · · · · · · · · · · · · · · · |               |
| COMMENTS                              |                                                       |                                       |               |
| Trench or                             | noved of line                                         | of past                               | to            |
| Croas line                            | - & dendished                                         | at ba                                 | Edings        |
| Bass 6                                | Lagrach of the                                        | 10 -H                                 | [ oto         |
| gravel. (3Toi                         | French still with a                                   | n The                                 | agri-         |
| J                                     |                                                       |                                       |               |
| Line of                               | brick fordetiass<br>perial brick De<br>demolished sta | p (m                                  | achine        |
| mode in                               | perial brick , De                                     | call ce                               | neat mater    |
| predating                             | demolished to                                         | ckrooms                               | apout         |
| Pro Poss.                             | 26 fondations                                         | 7 ea                                  | dier          |
| Ditside +                             | sileta.                                               | ·                                     |               |
|                                       |                                                       | <u> </u>                              |               |
|                                       |                                                       |                                       |               |
|                                       |                                                       | ······                                |               |
|                                       |                                                       |                                       |               |
| · · · · · · · · · · · · · · · · · · · |                                                       |                                       |               |
|                                       |                                                       |                                       |               |