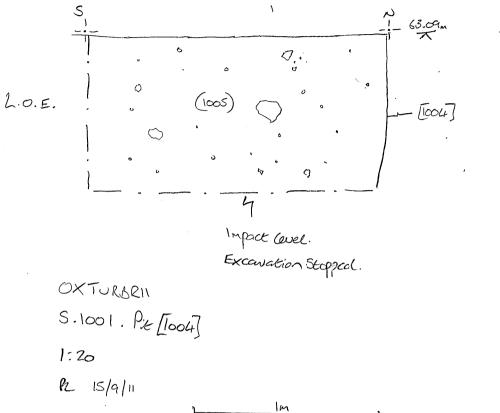

|          |             |                    | ·····                 |
|               |                                                                                                    |          |             |                    |                       |
|               |                                                                                                    |          |             |                    | اعنيب مستك            |



P1001



:

P.1002



÷.,

P1003



OXTVRBRII PLA~ 1003 1:20 CR 16.9.11.



A.



0×TURBRII PLAN 1004 1:20 CR 19911



OXTUBELL Plan of service trench Scale 11100





5.1000



Store SE

Concrete

OXTURBRII S. 1000

E. Facing Side of Trench 1:20 12 15/9/11 Im

5.1001



N.B. SEE P. 1002 For location

5.1202,1003, OXPURBRI OXTURBRI 58ct 1002 Sect 1003 1:20 CR 16 9.11 1.20 cR 169.11 N Ē 5 W 7 63 09 T 63 09. (1006) (101Z) 1007) 1011 · (1ú12) (1010) -1009) 210137 (1 014) (1008) 1013 (1015) 1035) (1036) (1016) 1103 Cut [1017] DX TURBR 11 SCL-1004 1:20 CR 1661 11  $\mathcal{N}$ Ē n 63.09m <1003) (010) (101) -(1005) 1004 (1027) (1018)

5.1005





Redram aj Sect. 1007



and the second secon

4



5. 100ť



m M

151007



FROM HISTORIC TIMBER FRAME.

.

TURL BAR MINEAN COLLEGE

BSYNTHESISED DRAW NGS

## OXFORD ARCHAEOLOGY, JANUS HOUSE, OSNEY MEAD, OXFORD, OX2 OES

## **PDF/A SCAN**

Tick if

## FILMING INSTRUCTIONS Submitter OASouth No. of copies: 2

Headings Site information

Line 1: [OA South] County[Oxfordshire] Parish:[Oxford] Site[OXFORD: Turl Bar, Linco