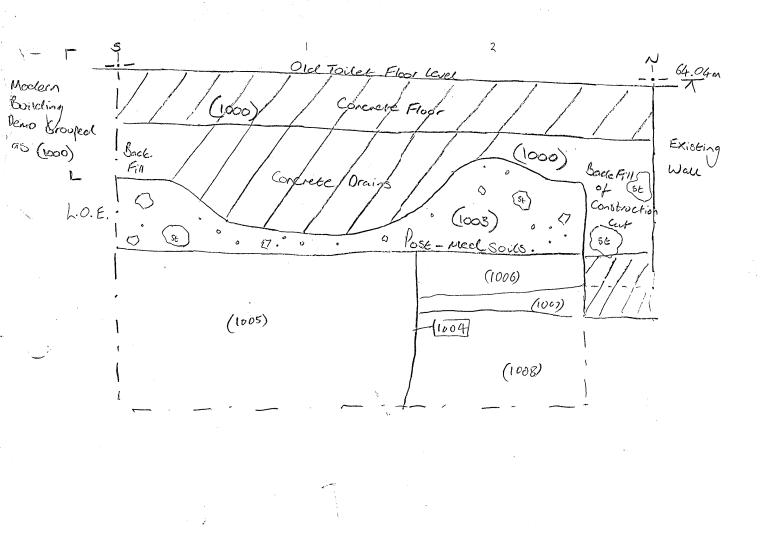

|                    |                       |
|               |                                                                                                    |          |             |                    | ·····                 |
|               |                                                                                                    |          |             |                    |                       |
|               |                                                                                                    |          |             |                    | اعنيب مستك            |



P1001



:

P.1002



÷.,

P1003



OXTVRBRII PLA~ 1003 1:20 CR 16.9.11.



A.



0×TURBRII PLAN 1004 1:20 CR 19911



OXTUBELL Plan of service trench Scale 11100





5.1000



Store SE

Concrete

OXTURBRII S. 1000

E. Facing Side of Trench 1:20 12 15/9/11 Im

5.1001



N.B. SEE P. 1002 For location

5.1202,1003, OXPURBRI OXTURBRI 58ct 1002 Sect 1003 1:20 CR 16 9.11 1.20 cR 169.11 N Ē 5 W 7 63 09 T 63 09. (1006) (101Z) 1007) 1011 · (1ú12) (1010) -1009) 210137 (1 014) (1008) 1013 (1015) 1035) (1036) (1016) 1103 Cut [1017] DX TURBR 11 SCL-1004 1:20 CR 1661 11  $\mathcal{N}$ Ē n 63.09m <1003) (010) (101) -(1005) 1004 (1027) (1018)

5.1005





Redram aj Sect. 1007



and the second secon

4



5. 100ť



m M

151007



FROM HISTORIC TIMBER FRAME.

.

TURL BAR MINEAN COLLEGE

BSYNTHESISED DRAW NGS

## OXFORD ARCHAEOLOGY, JANUS HOUSE, OSNEY MEAD, OXFORD, OX2 OES

## **PDF/A SCAN**

Tick if

## FILMING INSTRUCTIONS Submitter OASouth No. of copies: 2

Headings Site in