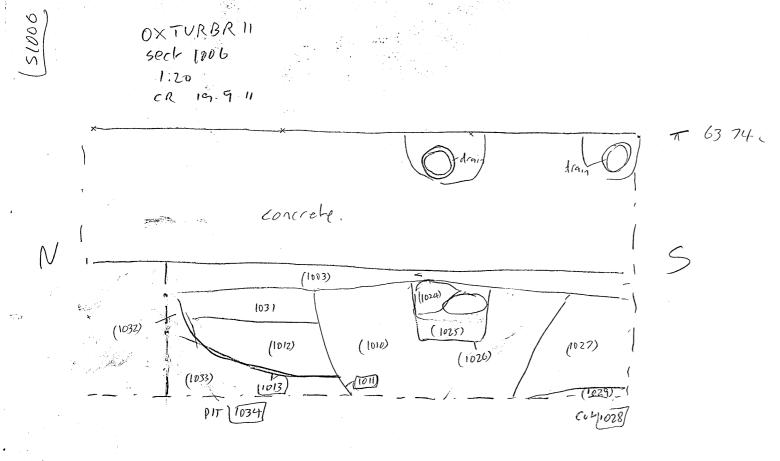

|          |             |                    | اعنيب مستك            |



P1001



:

P.1002



÷.,

P1003



OXTVRBRII PLA~ 1003 1:20 CR 16.9.11.



A.



0×TURBRII PLAN 1004 1:20 CR 19911



OXTUBELL Plan of service trench Scale 11100





5.1000



Store SE

Concrete

OXTURBRII S. 1000

E. Facing Side of Trench 1:20 12 15/9/11 Im

5.1001



N.B. SEE P. 1002 For location

5.1202,1003, OXPURBRI OXTURBRI 58ct 1002 Sect 1003 1:20 CR 16 9.11 1.20 cR 169.11 N Ē 5 W 7 63 09 T 63 09. (1006) (101Z) 1007) 1011 · (1ú12) (1010) -1009) 210137 (1 014) (1008) 1013 (1015) 1035) (1036) (1016) 1103 Cut [1017] DX TURBR 11 SCL-1004 1:20 CR 1661 11  $\mathcal{N}$ Ē n 63.09m <1003) (010) (101) -(1005) 1004 (1027) (1018)

5.1005





Redram aj Sect. 1007



and the second secon

4



5. 100ť



m M

151007



FROM HISTORIC TIMBER FRAME.

.

TURL BAR MINEAN COLLEGE

BSYNTHESISED DRAW NGS

## OXFORD ARCHAEOLOGY, JANUS HOUSE, OSNEY MEAD, OXFORD, OX2 OES

## **PDF/A SCAN**

Tick if

## FILMING INSTRUCTIONS Submitter OASouth No. of copies: 2

Headings Site information

Line 1: [OA South] County[Oxfordshire] Parish:[Oxford] Site[OXFORD: Turl Bar, Lincoln College] Site code[OXTUBR11] Line 2: Excavators name[Richard Brown] Line 3: Classification of material

|                                                    | present |
|----------------------------------------------------|---------|
| Index to archive                                   |         |
| Introduction                                       |         |
| A:Final Report