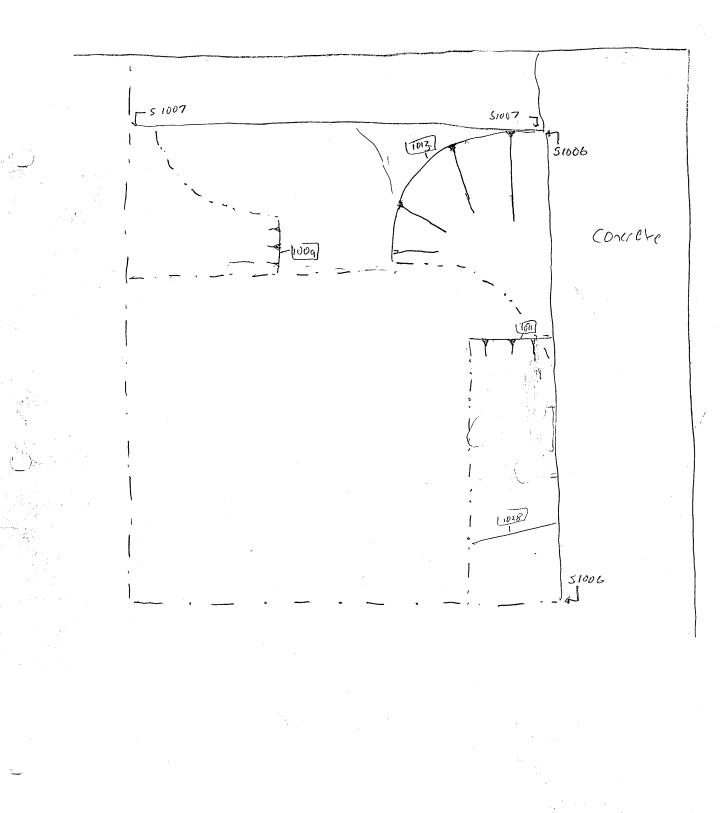

|          |             |                    |                       |
|               |                                                                                                    |          |             |                    | ·····                 |
|               |                                                                                                    |          |             |                    |                       |
|               |                                                                                                    |          |             |                    | اعنيب مستك            |



P1001



:

P.1002



÷.,

P1003



OXTVRBRII PLA~ 1003 1:20 CR 16.9.11.



A.



0×TURBRII PLAN 1004 1:20 CR 19911



OXTUBELL Plan of service trench Scale 11100





5.1000



Store SE

Concrete

OXTURBRII S. 1000

E. Facing Side of Trench 1:20 12 15/9/11 Im

5.1001



N.B. SEE P. 1002 For location

5.1202,1003, OXPURBRI OXTURBRI 58ct 1002 Sect 1003 1:20 CR 16 9.11 1.20 cR 169.11 N Ē 5 W 7 63 09 T 63 09. (1006) (101Z) 1007) 1011 · (1ú12) (1010) -1009) 210137 (1 014) (1008) 1013 (1015) 1035) (1036) (1016) 1103 Cut [1017] DX TURBR 11 SCL-1004 1:20 CR 1661 11  $\mathcal{N}$ Ē n 63.09m <1003) (010) (101) -(1005) 1004 (1027) (1018)

5.1005





Redram aj Sect. 1007



and the second secon

4



5. 100ť



m M

151007



FROM HISTORIC TIMBER FRAME.

.

TURL BAR MINEAN COLLEGE

BSYNTHESISED DRAW NGS

## OXFORD ARCHAEOLOGY, JANUS HOUSE, OSNEY MEAD, OXFORD, OX2 OES

##