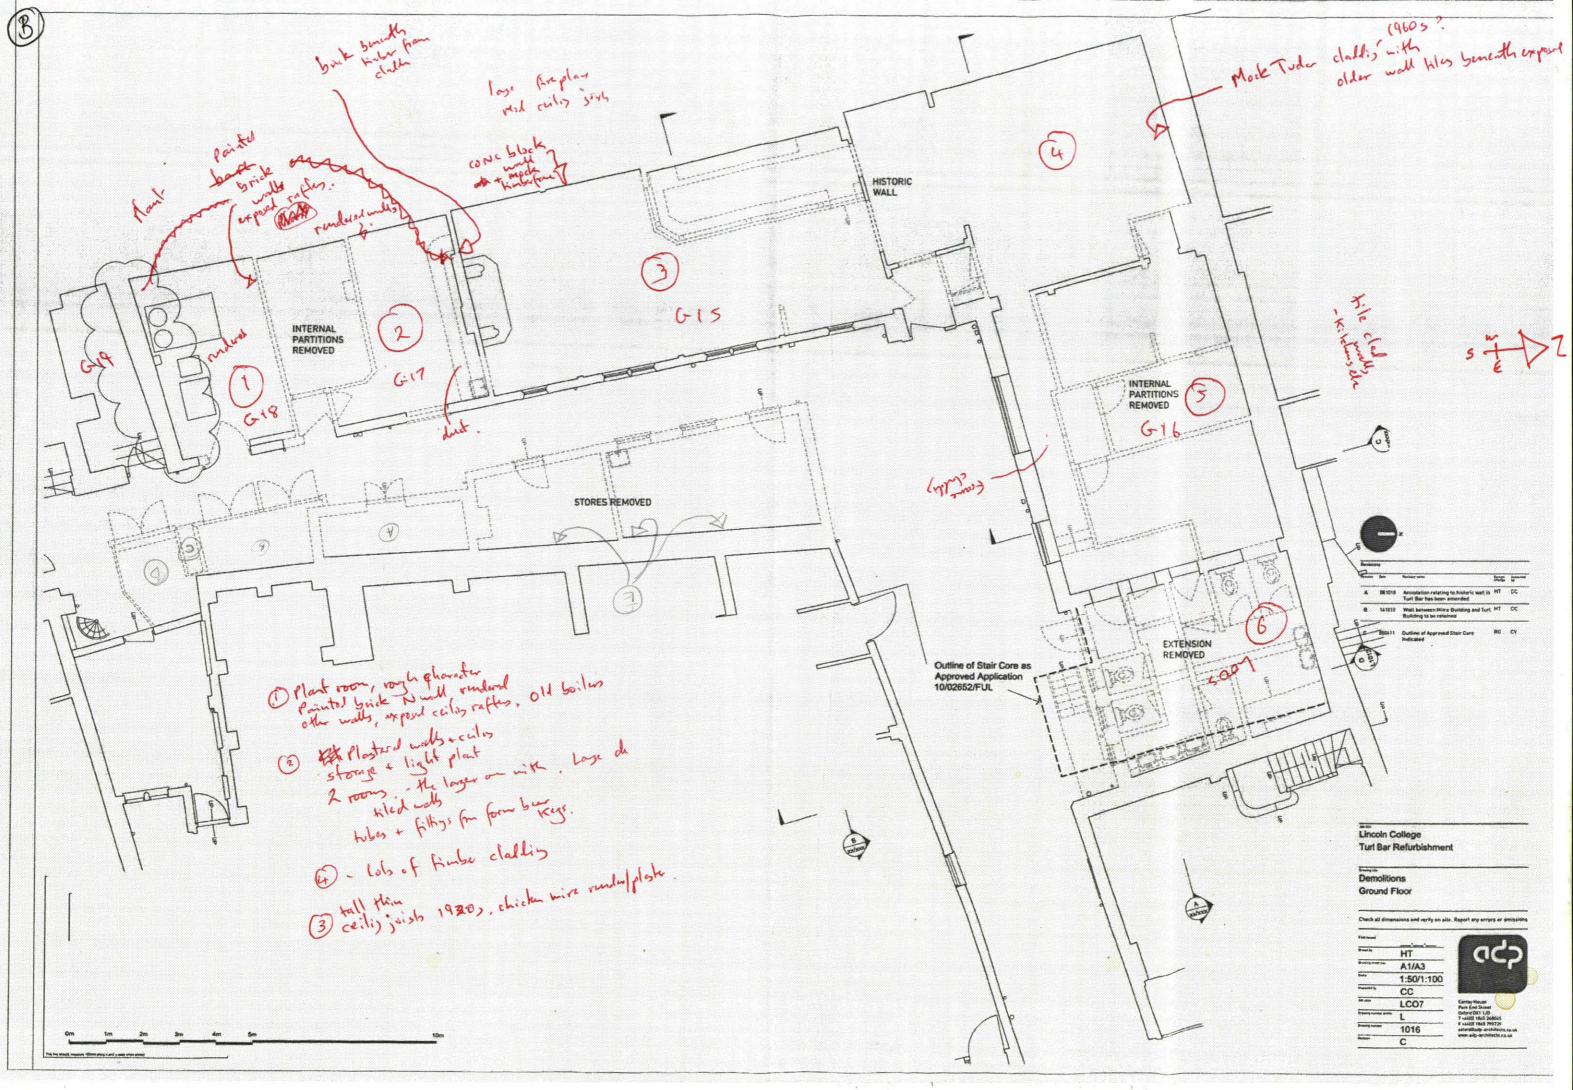

|
| E: Environmental/Ecofact Data: Primary Records     |         |
| E: Environmental/Ecofact Data: Synthesised Records |         |
| E: Environmental/Ecofact Data: Specialist Reports  |         |
| F: Documentary                                     |         |
| F: Press and Publicity                             | ·       |
| G: Correspondence                                  |         |
| H: Miscellaneous                                   |         |

 $(\mathbf{A})$ 1:100 (?) CHECIL GET Days For A, OWNER IF loss 3 6 ٢ E. Composed and the second s **EXISTING BAR** 8 . (5) MIMM KITCHEN <sup>6</sup> 12.5 H2.51 H2.51 THE COLOR 3C) S. C. STORE 12 S S S S S S STORE 26.4 **PLANT** RKITCHEN STORE STORE STORE STORE 17 ( THE WHISKY 200 ₽Ş. È C S μĘ  $(\tilde{s})$ **(** 



\*\* 'HT

ሪጋን



TORL BAR, THE MITRE, OXFORD OXTUBRII 15th JULY OXTUBRII 2011 SITE NOTES Notes. @ still the (15 Jub) Mid 20t bick, conc. flat stab mof with dectical plat on top. . LPG store uside V. fragmenty survived all wire usy render /plake on both sids - in historic plater RSS directly above so certaily dogn't file into any lager fram (B) - skill the (15 Job) - Recent Purgela type studior for bus. O Lucy of Oxford cast in electrical upstand thing .. lobs of ares where moder cally she cut them. @ Recent shed type copboards / contains store. I think it is a rebuilt wish nox of older total menders. (then I change my mind on this) @ Mainh ston walt rubble, pointed Slack some runder, brick above (for Mai bean adjacent building. Also some brick facing. Not clean pigged Som bib obscured - sp. by remain wir