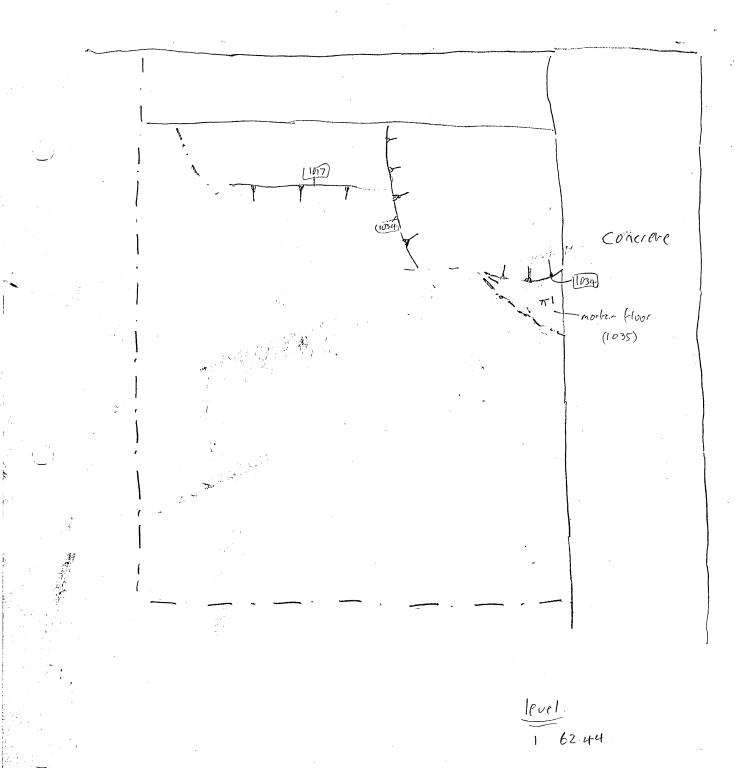

|          |             |                    |                       |
|               |                                                                                                    |          |             |                    | ·····                 |
|               |                                                                                                    |          |             |                    |                       |
|               |                                                                                                    |          |             |                    | اعنيب مستك            |



P1001



:

P.1002



÷.,

P1003



OXTVRBRII PLA~ 1003 1:20 CR 16.9.11.



A.



0×TURBRII PLAN 1004 1:20 CR 19911



OXTUBELL Plan of service trench Scale 11100





5.1000



Store SE

Concrete

OXTURBRII S. 1000

E. Facing Side of Trench 1:20 12 15/9/11 Im

5.1001



N.B. SEE P. 1002 For location

5.1202,1003, OXPURBRI OXTURBRI 58ct 1002 Sect 1003 1:20 CR 16 9.11 1.20 cR 169.11 N Ē 5 W 7 63 09 T 63 09. (1006) (101Z) 1007) 1011 · (1ú12) (1010) -1009) 210137 (1 014) (1008) 1013 (1015) 1035) (1036) (1016) 1103 Cut [1017] DX TURBR 11 SCL-1004 1:20 CR 1661 11  $\mathcal{N}$ Ē n 63.09m <1003) (010) (101) -(1005) 1004 (1027) (1018)

5.1005





Redram aj Sect. 1007



and the second secon

4



5. 100ť



m M

151007



FROM HISTORIC TIMBER FRAME.

.

TURL BAR MINEAN COLLEGE

BSYNTHESISED DRAW NGS

## OXFORD ARCHAEOLOGY, JANUS HOUSE, OSNEY MEAD, OXFORD, OX2 OES

## **PDF/A SCAN**

Tick if

## FILMING INSTRU