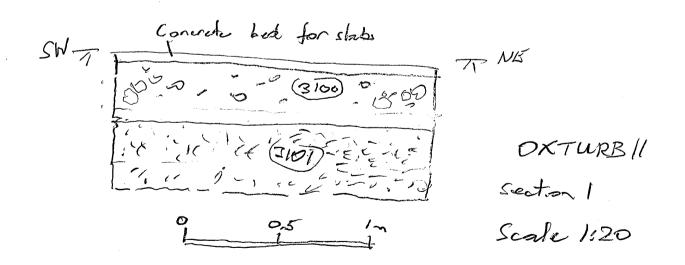

| Archaeological<br>Unit                  | WATCHING BRIEF RECO                             | ORD                 |                  |
|-----------------------------------------|-------------------------------------------------|---------------------|------------------|
| SITE CODE OKTUBA                        | SITE NAME Mitne Inn, Torl                       | bar                 | DATE 19/7/11     |
| NGR                                     | County                                          | Start Time          | 142-00           |
|                                         |                                                 | Finish Time         | 3-00             |
| Milage                                  | Previous Visit 18/7/11                          | Visit By ${\cal N}$ | NIGN             |
| Type of construction work               | Excavator of S.                                 | state of            | ice<br>ceach     |
| Contacts made                           | Ç/2^                                            |                     |                  |
| Archaeology present?                    |                                                 |                     |                  |
| Yes:                                    |                                                 |                     |                  |
| No:                                     |                                                 |                     |                  |
| Undated:                                |                                                 |                     |                  |
| Other:                                  |                                                 |                     |                  |
| COMMENTS                                |                                                 |                     |                  |
| Trench                                  | tog to ful due                                  | sth c               | 2,7-0.8m         |
|                                         |                                                 |                     | 17 - U. On       |
| along par                               | the by kitcher.                                 | <u></u>             | 17 - U. On       |
| Trench a<br>mlong par                   | the by ketchen.                                 | <u> </u>            | 17 - U. On       |
| klong par<br>ContinJa                   |                                                 | ixed 1              | gravel           |
|                                         | ton of the m                                    |                     | gravel           |
| ContinJa                                |                                                 |                     | grævel<br>(3101) |
| ContinJa                                | ton of the m                                    | gravel              | grævel<br>(2101) |
| ContinJa<br>exposed<br>Toench<br>Animal | ton of the m<br>Duelly Dithin<br>bone + (18+4?) | gravel              | grævel<br>(2101) |
| ContinJa                                | ton of the m<br>Duelly Dothin<br>bore + (18th?) | gravel              | grævel<br>(2101) |
| ContinJa<br>exposed<br>Toench<br>Animal | ton of the m<br>Duelly Dithin<br>bone + (18+4?) | gravel              | grævel<br>(2101) |
| ContinJa<br>exposed<br>Toench<br>Animal | ton of the m<br>Duelly Dithin<br>bone + (18+4?) | gravel              | grævel<br>(2101) |
| ContinJa<br>exposed<br>Toench<br>Animal | ton of the m<br>Duelly Dithin<br>bone + (18+4?) | gravel              | grævel<br>(2101) |
| ContinJa<br>exposed<br>Toench<br>Animal | ton of the m<br>Duelly Dithin<br>bone + (18+4?) | gravel              | grævel<br>(2101) |
| ContinJa<br>exposed<br>Toench<br>Animal | ton of the m<br>Duelly Dithin<br>bone + (18+4?) | gravel              | grævel<br>(2101) |
| ContinJa<br>exposed<br>Toench<br>Animal | ton of the m<br>Duelly Dithin<br>bone + (18+4?) | gravel              | grævel<br>(2101) |
| ContinJa<br>exposed<br>Toench<br>Animal | ton of the m<br>Duelly Dithin<br>bone + (18+4?) | gravel              | grævel<br>(2101) |