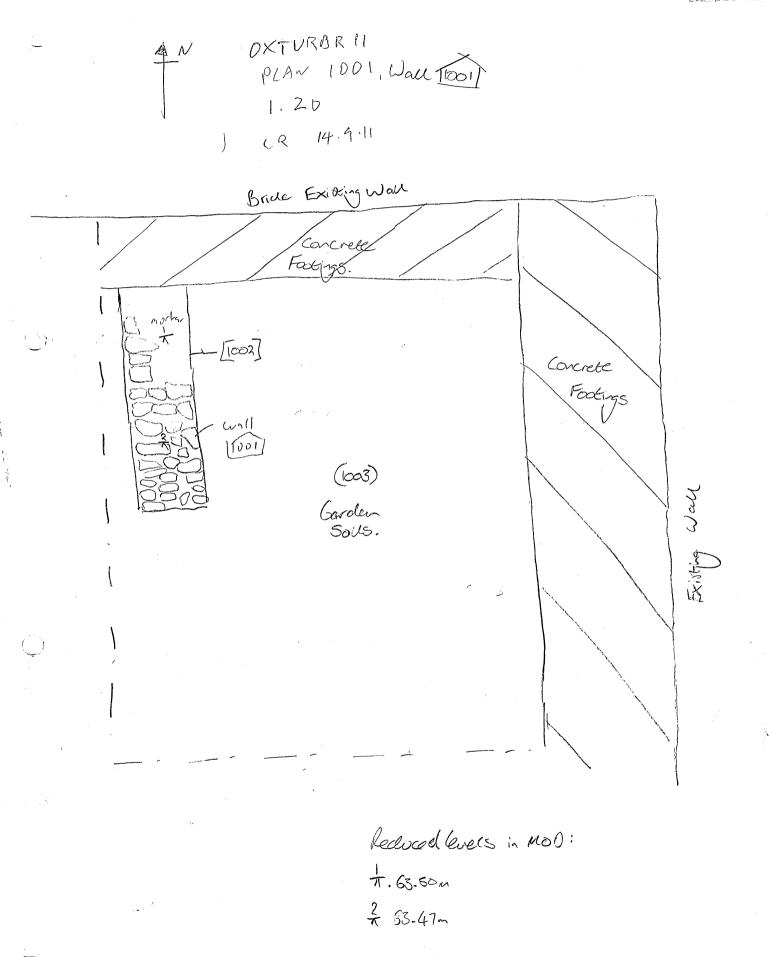

| · ···                 |
|               |                                                                                                    |          |             |                    |                       |
|               |                                                                                                    |          |             |                    | ·····                 |
|               |                                                                                                    |          |             |                    |                       |
|               |                                                                                                    |          |             |                    | اعنيب مستك            |



P1001



:

P.1002



÷.,

P1003



OXTVRBRII PLA~ 1003 1:20 CR 16.9.11.



A.



0×TURBRII PLAN 1004 1:20 CR 19911



OXTUBELL Plan of service trench Scale 11100





5.1000



Store SE

Concrete

OXTURBRII S. 1000

E. Facing Side of Trench 1:20 12 15/9/11 Im

5.1001



N.B. SEE P. 1002 For location

5.1202,1003, OXPURBRI OXTURBRI 58ct 1002 Sect 1003 1:20 CR 16 9.11 1.20 cR 169.11 N Ē 5 W 7 63 09 T 63 09. (1006) (101Z) 1007) 1011 · (1ú12) (1010) -1009) 210137 (1 014) (1008) 1013 (1015) 1035) (1036) (1016) 1103 Cut [1017] DX TURBR 11 SCL-1004 1:20 CR 1661 11  $\mathcal{N}$ Ē n 63.09m <1003) (010) (101) -(1005) 1004 (1027) (1018)

5.1005





Redram aj Sect. 1007



and the second secon

4



5. 100ť



m M

151007



FROM HISTORIC TIMBER FRAME.

.

TURL BAR MINEAN COLLEGE

BSYNTHESISED DRAW NGS