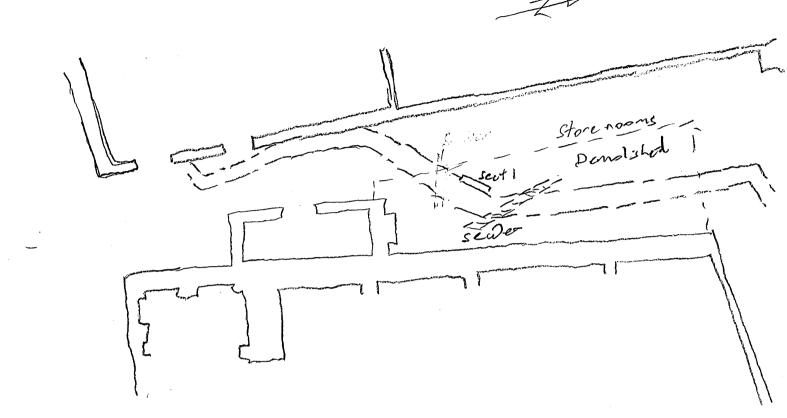

| Oxford<br>Archaeological<br>Unit      | WATCHING BRIEF REC                                    | ORD                                   |               |
|---------------------------------------|-------------------------------------------------------|---------------------------------------|---------------|
| SITE CODE OKTOBR M                    | SITE NAME Mitne Ing, -                                | DATE 21/7/11                          |               |
| NGR                                   | County                                                | Start Time                            | 11.40         |
| Milage                                | Previous Visit                                        | Finish Time<br>Visit By               | 12.40<br>SWS. |
| Type of construction work             | Excavator of scri                                     | ie trenu                              | 4             |
| Contacts made                         |                                                       |                                       |               |
| Archaeology present?                  |                                                       |                                       |               |
| Yes:                                  | (19th britding                                        | foordat                               | 7015.         |
| No:                                   |                                                       |                                       |               |
| Undated:                              |                                                       | ç                                     |               |
| Other:                                |                                                       | · · · · · · · · · · · · · · · · · · · |               |
| COMMENTS                              |                                                       |                                       |               |
| Trench or                             | noved of line                                         | of past                               | to            |
| Croas line                            | - & dendished                                         | at ba                                 | Edings        |
| Bass 6                                | Lagrach of the                                        | 10 -H                                 | [ oto         |
| gravel. (3Toi                         | French still with a                                   | n The                                 | agri-         |
| J                                     |                                                       |                                       |               |
| Line of                               | brick fordetiass<br>perial brick De<br>demolished sta | p (m                                  | achine        |
| mode in                               | perial brick , De                                     | call ce                               | neat mater    |
| predating                             | demolished to                                         | ckrooms                               | apout         |
| Pro Poss.                             | 26 fondations                                         | 7 ea                                  | dier          |
| Ditside +                             | sileta.                                               | ·                                     |               |
|                                       |                                                       | <u> </u>                              |               |
|                                       |                                                       |                                       |               |
|                                       |                                                       | ······                                |               |
|                                       |                                                       |                                       |               |
| · · · · · · · · · · · · · · · · · · · |                                                       |                                       |               |
|                                       |                                                       |                                       |               |