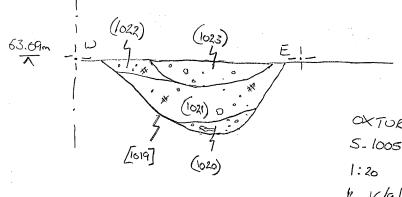

|          |             |                    | اعنيب مستك            |



P1001



:

P.1002



÷.,

P1003



OXTVRBRII PLA~ 1003 1:20 CR 16.9.11.



A.



0×TURBRII PLAN 1004 1:20 CR 19911



OXTUBELL Plan of service trench Scale 11100





5.1000



Store SE

Concrete

OXTURBRII S. 1000

E. Facing Side of Trench 1:20 12 15/9/11 Im

5.1001



N.B. SEE P. 1002 For location

5.1202,1003, OXPURBRI OXTURBRI 58ct 1002 Sect 1003 1:20 CR 16 9.11 1.20 cR 169.11 N Ē 5 W 7 63 09 T 63 09. (1006) (101Z) 1007) 1011 · (1ú12) (1010) -1009) 210137 (1 014) (1008) 1013 (1015) 1035) (1036) (1016) 1103 Cut [1017] DX TURBR 11 SCL-1004 1:20 CR 1661 11  $\mathcal{N}$ Ē n 63.09m <1003) (010) (101) -(1005) 1004 (1027) (1018)

5.1005





Redram aj Sect. 1007



and the second secon

4



5. 100ť



m M

151007



FROM HISTORIC TIMBER FRAME.

.

TURL BAR MINEAN COLLEGE

BSYNTHESISED DRAW NGS

## OXFORD ARCHAEOLOGY, JANUS HOUSE, OSNEY MEAD, OXFORD, OX2 OES

## **PDF/A SCAN**

Tick if

## FILMING INSTRUCTIONS Submitter OASouth No. of copies: 2

Headings Site information

Line 1: [OA South] County[Oxfordshire] Parish:[Oxford] Site[OXFORD: Turl Bar, Lincoln College] Site code[OXTUBR11] Line 2: Excavators name[Richard Brown] Line 3: Classification of material

|                                                    | present |
|----------------------------------------------------|---------|
| Index to archive                                   |         |
| Introduction                                       |         |
| A:Final