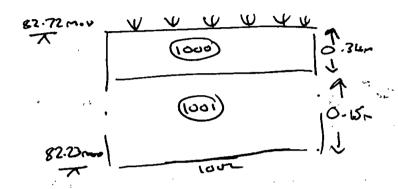

| SITE BRWOE II EVALUATION TRENCH RECORD SHEET Brown worlds and Grasm.   |               |                    |                                                                                                             | EET        | Trench No.          |  |  |
|------------------------------------------------------------------------|---------------|--------------------|-------------------------------------------------------------------------------------------------------------|------------|---------------------|--|--|
| Trench orienta                                                         | ation N-S     | ተ<br>/:            | Grid reference                                                                                              |            | Field No.           |  |  |
| Length                                                                 | 73 Width      | 1.5.775<br>1.5.773 | Average depth to top of natural 3207,                                                                       | Was archae | cology present?     |  |  |
|                                                                        |               |                    |                                                                                                             |            |                     |  |  |
|                                                                        |               |                    | of contexts, and requires only one or two plans and sentexts use a conventional context check list and plan |            |                     |  |  |
| Context che                                                            | ck list / Des | criptions          |                                                                                                             |            |                     |  |  |
| Context No.                                                            | Description   |                    |                                                                                                             |            |                     |  |  |
|                                                                        | Present tops  | soil/plough        | soil                                                                                                        |            |                     |  |  |
| (100)                                                                  | TOBOIL.       | Finn               | MID GROY CLAY SOIL W. TH                                                                                    | OCC 5-11   | Whe STONES          |  |  |
|                                                                        | + imcom       | n SHA              | MID GROY CLAY SOIL W. TH                                                                                    | CHICK      |                     |  |  |
|                                                                        |               |                    |                                                                                                             |            |                     |  |  |
| (101)                                                                  | SUBSOIN -     | - FIRM             | MIDGARY CLAY WITH BONE INC                                                                                  | ~ LEACH    | NG + MARE STONA.    |  |  |
|                                                                        | YOCOT THE     |                    |                                                                                                             |            | •                   |  |  |
|                                                                        |               |                    |                                                                                                             |            |                     |  |  |
|                                                                        | •             |                    |                                                                                                             |            |                     |  |  |
|                                                                        |               |                    |                                                                                                             |            |                     |  |  |
|                                                                        |               | ****               |                                                                                                             |            |                     |  |  |
|                                                                        |               |                    |                                                                                                             |            |                     |  |  |
|                                                                        |               |                    |                                                                                                             |            |                     |  |  |
|                                                                        |               |                    |                                                                                                             |            |                     |  |  |
| (02)                                                                   | Natural (des  | cribe)(C17/        | ACT COMMEDBULLET-GAST CLAYS                                                                                 | WITH PL    | his Stowad          |  |  |
| Brief descrip                                                          | ption of arc  | haeology           | comments                                                                                                    |            |                     |  |  |
| NoAncy                                                                 | 460LDG7       | in.                | WONTH - SOUTH TREWEY, A 90°                                                                                 | DOTE       | 5,0p .6,v           |  |  |
|                                                                        |               |                    | HODED AT SOMERD TOWARDS !                                                                                   |            |                     |  |  |
| DUG TO AT 17ATS WAS TO EXCHOLO A DIRECTORICAD ALTO, WHICH TOTAL OUT TO |               |                    |                                                                                                             |            |                     |  |  |
| BE DSCOLORO MATURIAL WITH THE STORE LOACHING FROM CLAYS.               |               |                    |                                                                                                             |            |                     |  |  |
|                                                                        |               |                    |                                                                                                             |            |                     |  |  |
| TRENCH                                                                 | TARGETIN      | CA                 | GEOPYSHICAL HNOMILIE, T                                                                                     | courto c   | OUT FOBE            |  |  |
| A MATURIAL FORTUSE.                                                    |               |                    |                                                                                                             |            |                     |  |  |
|                                                                        | •             |                    |                                                                                                             |            |                     |  |  |
|                                                                        |               |                    |                                                                                                             |            | Recorder/1. Parense |  |  |
|                                                                        | •             |                    |                                                                                                             |            | Date 28/9/11        |  |  |