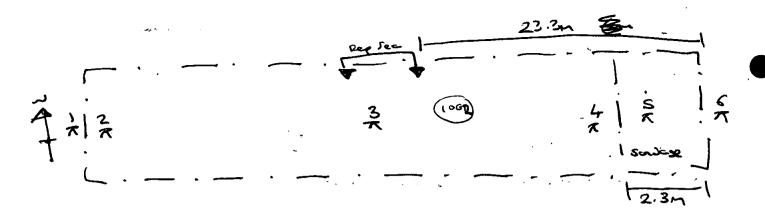

| SITE BRWOE II EVALUATION TRENCH RECORD SHEET Brown worlds and Grasm.   |               |                    |                                                                                                             | EET        | Trench No.          |  |  |
|------------------------------------------------------------------------|---------------|--------------------|-------------------------------------------------------------------------------------------------------------|------------|---------------------|--|--|
| Trench orienta                                                         | ation N-S     | ተ<br>/:            | Grid reference                                                                                              |            | Field No.           |  |  |
| Length                                                                 | 73 Width      | 1.5.775<br>1.5.773 | Average depth to top of natural 3207,                                                                       | Was archae | cology present?     |  |  |
|                                                                        |               |                    |                                                                                                             |            |                     |  |  |
|                                                                        |               |                    | of contexts, and requires only one or two plans and sentexts use a conventional context check list and plan |            |                     |  |  |
| Context che                                                            | ck list / Des | criptions          |                                                                                                             |            |                     |  |  |
| Context No.                                                            | Description   |                    |                                                                                                             |            |                     |  |  |
|                                                                        | Present tops  | soil/plough        | soil                                                                                                        |            |                     |  |  |
| (100)                                                                  | TOBOIL.       | Finn               | MID GROY CLAY SOIL W. TH                                                                                    | OCC 5-11   | Whe STONES          |  |  |
|                                                                        | + imcom       | n SHA              | MID GROY CLAY SOIL W. TH                                                                                    | CHICK      |                     |  |  |
|                                                                        |               |                    |                                                                                                             |            |                     |  |  |
| (101)                                                                  | SUBSOIN -     | - FIRM             | MIDGARY CLAY WITH BONE INC                                                                                  | ~ LEACH    | NG + MARE STONA.    |  |  |
|                                                                        | YOCOT THE     |                    |                                                                                                             |            | •                   |  |  |
|                                                                        |               |                    |                                                                                                             |            |                     |  |  |
|                                                                        | •             |                    |                                                                                                             |            |                     |  |  |
|                                                                        |               |                    |                                                                                                             |            |                     |  |  |
|                                                                        |               | ****               |                                                                                                             |            |                     |  |  |
|                                                                        |               |                    |                                                                                                             |            |                     |  |  |
|                                                                        |               |                    |                                                                                                             |            |                     |  |  |
|                                                                        |               |                    |                                                                                                             |            |                     |  |  |
| (02)                                                                   | Natural (des  | cribe)(C17/        | ACT COMMEDBULLET-GAST CLAYS                                                                                 | WITH PL    | his Stowad          |  |  |
| Brief descrip                                                          | ption of arc  | haeology           | comments                                                                                                    |            |                     |  |  |
| NoAncy                                                                 | 460LDG7       | in.                | WONTH - SOUTH TREWEY, A 90°                                                                                 | DOTE       | 5,0p .6,v           |  |  |
|                                                                        |               |                    | HODED AT SOMERD TOWARDS !                                                                                   |            |                     |  |  |
| DUG TO AT 17ATS WAS TO EXCHOLO A DIRECTORICAD ALTO, WHICH TOTAL OUT TO |               |                    |                                                                                                             |            |                     |  |  |
| BE DSCOLORO MATURIAL WITH THE STORE LOACHING FROM CLAYS.               |               |                    |                                                                                                             |            |                     |  |  |
|                                                                        |               |                    |                                                                                                             |            |                     |  |  |
| TRENCH                                                                 | TARGETIN      | CA                 | GEOPYSHICAL HNOMILIE, T                                                                                     | courto c   | OUT FOBE            |  |  |
| A MATURIAL FORTUSE.                                                    |               |                    |                                                                                                             |            |                     |  |  |
|                                                                        | •             |                    |                                                                                                             |            |                     |  |  |
|                                                                        |               |                    |                                                                                                             |            | Recorder/1. Parense |  |  |
|                                                                        | •             |                    |                                                                                                             |            | Date 28/9/11        |  |  |