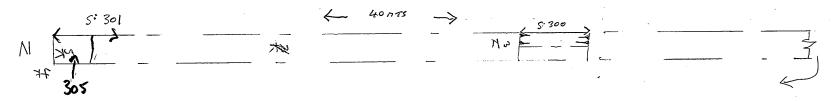

photo) 3w 2: 2-45 DIG 29-32

| SITE EV<br>BRWOE !!                                         |                                                                                                                                                                                                                                                                                     |                   | ALUATION TRENCH RECORD SH            | French No. |                    |  |  |  |
|-------------------------------------------------------------|-------------------------------------------------------------------------------------------------------------------------------------------------------------------------------------------------------------------------------------------------------------------------------------|-------------------|--------------------------------------|------------|--------------------|--|--|--|
| Trench orientat                                             | ion $\mathcal{N}$ —                                                                                                                                                                                                                                                                 | ·S                | Grid reference                       |            | Field No.          |  |  |  |
| Length Sont                                                 | Width /                                                                                                                                                                                                                                                                             | 1.5775            | Average depth to top of natural 40cm | Was archae | eology present ?   |  |  |  |
| Plan Nos? 3000 Section Nos? 300/301 Were finds recovered? W |                                                                                                                                                                                                                                                                                     |                   |                                      |            |                    |  |  |  |
|                                                             | If a trench contains only a small number of contexts, and requires only one or two plans and sections, list plans and sections on this sheet. If the trench contains large numbers of contexts use a conventional context check list and plan and section list sheets as necessary. |                   |                                      |            |                    |  |  |  |
| Context chec                                                | k list / Des                                                                                                                                                                                                                                                                        | scriptions        |                                      |            |                    |  |  |  |
| Context No.                                                 | Description                                                                                                                                                                                                                                                                         | 1                 |                                      | -          |                    |  |  |  |
|                                                             | Present top                                                                                                                                                                                                                                                                         | soil/plough       | soil                                 |            |                    |  |  |  |
| (300)                                                       | TOPSOIL                                                                                                                                                                                                                                                                             | - Fin             | nig GROY GOOL BOCK                   | PHICK .    | VITH PARE          |  |  |  |
| 9                                                           | TONES                                                                                                                                                                                                                                                                               | <u> </u>          | •                                    |            |                    |  |  |  |
| <i>C</i> = \                                                |                                                                                                                                                                                                                                                                                     |                   |                                      |            |                    |  |  |  |
| (301)                                                       | SUBSOIL.                                                                                                                                                                                                                                                                            | f (1.77 c         | MATCOY Drown To Gray CLAT 10cm       | THICK. U   | TH MANG STONES     |  |  |  |
| (3-3)                                                       | MAYEN                                                                                                                                                                                                                                                                               | Compace<br>Desagn | MARCOY Drown to GROY CHAT, 10cm      | CWAY W     | 174 RAA STONS      |  |  |  |
|                                                             | 32cm Th                                                                                                                                                                                                                                                                             | reic: (D          | STURBOD MA-CUMBE) ?                  |            |                    |  |  |  |
|                                                             | •                                                                                                                                                                                                                                                                                   |                   |                                      |            |                    |  |  |  |
| (304)                                                       | Alen, Co                                                                                                                                                                                                                                                                            | orbet 1           | 10-2007<br>TID-DANKANEY CHAY THICK   | MT4 My     | ne stores          |  |  |  |
|                                                             | NOOT DIS                                                                                                                                                                                                                                                                            | TURBANC           | 110-04MBnoy Chay Man THICK           |            |                    |  |  |  |
|                                                             |                                                                                                                                                                                                                                                                                     |                   | 35MAGL -> LARGE LITESTONE FRAGME     |            |                    |  |  |  |
|                                                             |                                                                                                                                                                                                                                                                                     |                   | 1468 (POSE 1700)? WIDTH = 4TLONE 31  |            |                    |  |  |  |
|                                                             |                                                                                                                                                                                                                                                                                     |                   | NORTHERN END OF TRENCH.              |            |                    |  |  |  |
| (302)                                                       | Natural (des                                                                                                                                                                                                                                                                        | cribe)Cwn/4       | ET OPHAGE BROWN TO GREY CLAYS WIT    | u smull    | STONES             |  |  |  |
| Brief descrip                                               | tion of arc                                                                                                                                                                                                                                                                         | haeology          | comments                             |            |                    |  |  |  |
| Anca of i                                                   | )ιζτυπ <i>βο</i> χ                                                                                                                                                                                                                                                                  | MITOM             | AL PROBARY CHISON BY ROOT ART        | ion of     | Possiace           |  |  |  |
|                                                             |                                                                                                                                                                                                                                                                                     |                   | Solonating Mossovah FICZD ST         |            |                    |  |  |  |
|                                                             | •                                                                                                                                                                                                                                                                                   |                   | MORTH of TRENCH. RATE OF a           |            |                    |  |  |  |
| LOSS DIFFERM                                                |                                                                                                                                                                                                                                                                                     | •                 |                                      |            |                    |  |  |  |
|                                                             |                                                                                                                                                                                                                                                                                     |                   | Crop MARIC IN TRANCH APPROADS TO C   | DE THE S   | LICHT ROTAINS      |  |  |  |
|                                                             |                                                                                                                                                                                                                                                                                     |                   | Solenative Pancies of hour?          |            |                    |  |  |  |
|                                                             |                                                                                                                                                                                                                                                                                     |                   | TO WONTH                             |            |                    |  |  |  |
|                                                             |                                                                                                                                                                                                                                                                                     | 11                |                                      |            |                    |  |  |  |
| ~                                                           | 11                                                                                                                                                                                                                                                                                  | 1                 |                                      | 5          | Recorder 17. Mensh |  |  |  |
|                                                             |                                                                                                                                                                                                                                                                                     | 11                |                                      |            | Date 27/9/11       |  |  |  |