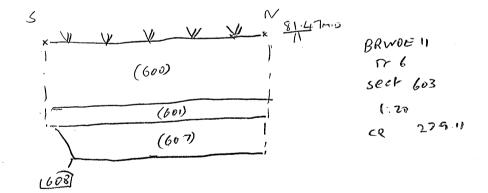

photo) 3w 2: 2-45 DIG 29-32

| SITE EV<br>BRWOE !!                                         |                                                                                                                                                                                                                                                                                     |                   | ALUATION TRENCH RECORD SH            | French No. |                    |  |  |  |
|-------------------------------------------------------------|-------------------------------------------------------------------------------------------------------------------------------------------------------------------------------------------------------------------------------------------------------------------------------------|-------------------|--------------------------------------|------------|--------------------|--|--|--|
| Trench orientat                                             | ion $\mathcal{N}$ —                                                                                                                                                                                                                                                                 | ·S                | Grid reference                       |            | Field No.          |  |  |  |
| Length Sont                                                 | Width /                                                                                                                                                                                                                                                                             | 1.5775            | Average depth to top of natural 40cm | Was archae | eology present ?   |  |  |  |
| Plan Nos? 3000 Section Nos? 300/301 Were finds recovered? W |                                                                                                                                                                                                                                                                                     |                   |                                      |            |                    |  |  |  |
|                                                             | If a trench contains only a small number of contexts, and requires only one or two plans and sections, list plans and sections on this sheet. If the trench contains large numbers of contexts use a conventional context check list and plan and section list sheets as necessary. |                   |                                      |            |                    |  |  |  |
| Context chec                                                | k list / Des                                                                                                                                                                                                                                                                        | scriptions        |                                      |            |                    |  |  |  |
| Context No.                                                 | Description                                                                                                                                                                                                                                                                         | 1                 |                                      | -          |                    |  |  |  |
|                                                             | Present top                                                                                                                                                                                                                                                                         | soil/plough       | soil                                 |            |                    |  |  |  |
| (300)                                                       | TOPSOIL                                                                                                                                                                                                                                                                             | - Fin             | nig GROY GOOL BOCK                   | PHICK .    | VITH PARE          |  |  |  |
| 9                                                           | TONES                                                                                                                                                                                                                                                                               | <u> </u>          | •                                    |            |                    |  |  |  |
| <i>C</i> = \                                                |                                                                                                                                                                                                                                                                                     |                   |                                      |            |                    |  |  |  |
| (301)                                                       | SUBSOIL.                                                                                                                                                                                                                                                                            | f (1.77 c         | MATCOY Drown To Gray CLAT 10cm       | THICK. U   | TH MANG STONES     |  |  |  |
| (3-3)                                                       | MAYEN                                                                                                                                                                                                                                                                               | Compace<br>Desagn | MARCOY Drown to GROY CHAT, 10cm      | CWAY W     | 174 RAA STONS      |  |  |  |
|                                                             | 32cm Th                                                                                                                                                                                                                                                                             | reic: (D          | STURBOD MA-CUMBE) ?                  |            |                    |  |  |  |
|                                                             | •                                                                                                                                                                                                                                                                                   |                   |                                      |            |                    |  |  |  |
| (304)                                                       | Alen, Co                                                                                                                                                                                                                                                                            | orbet 1           | 10-2007<br>TID-DANKANEY CHAY THICK   | MT4 My     | ne stores          |  |  |  |
|                                                             | NOOT DIS                                                                                                                                                                                                                                                                            | TURBANC           | 110-04MBnoy Chay Man THICK           |            |                    |  |  |  |
|                                                             |                                                                                                                                                                                                                                                                                     |                   | 35MAGL -> LARGE LITESTONE FRAGME     |            |                    |  |  |  |
|                                                             |                                                                                                                                                                                                                                                                                     |                   | 1468 (POSE 1700)? WIDTH = 4TLONE 31  |            |                    |  |  |  |
|                                                             |                                                                                                                                                                                                                                                                                     |                   | NORTHERN END OF TRENCH.              |            |                    |  |  |  |
| (302)                                                       | Natural (des                                                                                                                                                                                                                                                                        | cribe)Cwn/4       | ET OPHAGE BROWN TO GREY CLAYS WIT    | u smull    | STONES             |  |  |  |
| Brief descrip                                               | tion of arc                                                                                                                                                                                                                                                                         | haeology          | comments                             |            |                    |  |  |  |
| Anca of i                                                   | )ιζτυπ <i>βο</i> χ                                                                                                                                                                                                                                                                  | MITOM             | AL PROBARY CHISON BY ROOT ART        | ion of     | Possiace           |  |  |  |
|                                                             |                                                                                                                                                                                                                                                                                     |                   | Solonating Mossovah FICZD ST         |            |                    |  |  |  |
|                                                             | •                                                                                                                                                                                                                                                                                   |                   | MORTH of TRENCH. RATE OF a           |            |                    |  |  |  |
| LOSS DIFFERM                                                |                                                                                                                                                                                                                                                                                     | •                 |                                      |            |                    |  |  |  |
|                                                             |                                                                                                                                                                                                                                                                                     |                   | Crop MARIC IN TRANCH APPROADS TO C   | DE THE S   | LICHT ROTAINS      |  |  |  |
|                                                             |                                                                                                                                                                                                                                                                                     |                   | Solenative Pancies of hour?          |            |                    |  |  |  |
|                                                             |                                                                                                                                                                                                                                                                                     |                   | TO WONTH                             |            |                    |  |  |  |
|                                                             |                                                                                                                                                                                                                                                                                     | 11                |                                      |            |                    |  |  |  |
| ~                                                           | 11                                                                                                                                                                                                                                                                                  | 1                 |                                      | 5          | Recorder 17. Mensh |  |  |  |
|                                                             |                                                                                                                                                                                                                                                                                     | 11                |                                      |            | Date 27/9/11       |  |  |  |