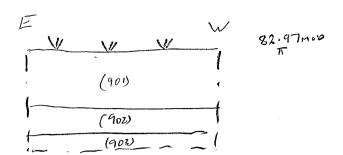

| SITE EVALUATION TRENCH RECORD SHEET  BRWOEII                          |                                                                                                                                                                                                                                                                                     |             |                                       |            | Trench No. Z         |  |  |  |
|-----------------------------------------------------------------------|-------------------------------------------------------------------------------------------------------------------------------------------------------------------------------------------------------------------------------------------------------------------------------------|-------------|---------------------------------------|------------|----------------------|--|--|--|
| Trench orienta                                                        | tion NE                                                                                                                                                                                                                                                                             | 5:hv        | Grid reference                        | ٢          | Field No.            |  |  |  |
| Length 50,                                                            | Width                                                                                                                                                                                                                                                                               | 1.60 _      | Average depth to top of natural 0.35% | Was archae | eology-present? Yes. |  |  |  |
| Plan Nos? 201,202   Were finds recovered? Yes                         |                                                                                                                                                                                                                                                                                     |             |                                       |            |                      |  |  |  |
| If a trench conta<br>If the trench con                                | If a trench contains only a small number of contexts, and requires only one or two plans and sections, list plans and sections on this sheet. If the trench contains large numbers of contexts use a conventional context check list and plan and section list sheets as necessary. |             |                                       |            |                      |  |  |  |
| Context chec                                                          | k list / Des                                                                                                                                                                                                                                                                        | criptions   |                                       |            |                      |  |  |  |
| Context No.                                                           | Description                                                                                                                                                                                                                                                                         |             |                                       |            |                      |  |  |  |
| 201                                                                   | Present top                                                                                                                                                                                                                                                                         | soil/plough | soil Frable mid brown al              | m 5:11     | 1- 0.28. Hish        |  |  |  |
| ,505                                                                  | 504501                                                                                                                                                                                                                                                                              | : 7         | enacions light grey Clay              | 0.25-      | 1thm 11              |  |  |  |
| 203                                                                   | Channel                                                                                                                                                                                                                                                                             | hill        | Tenacions and grey co                 | luz ) E    | imou                 |  |  |  |
| 204                                                                   | Channel                                                                                                                                                                                                                                                                             | <u> </u>    | Tenacions mid gray                    | 2 (m.) :   | 1443.                |  |  |  |
| 206                                                                   | دسه ه                                                                                                                                                                                                                                                                               | st Pur      | <u></u>                               |            |                      |  |  |  |
| 207                                                                   | FIL A                                                                                                                                                                                                                                                                               | furro       | ad .                                  |            | . <u>.</u>           |  |  |  |
|                                                                       |                                                                                                                                                                                                                                                                                     |             |                                       |            |                      |  |  |  |
|                                                                       | ·                                                                                                                                                                                                                                                                                   |             |                                       |            |                      |  |  |  |
|                                                                       |                                                                                                                                                                                                                                                                                     |             |                                       |            |                      |  |  |  |
|                                                                       |                                                                                                                                                                                                                                                                                     | ·           |                                       |            |                      |  |  |  |
|                                                                       |                                                                                                                                                                                                                                                                                     |             |                                       |            |                      |  |  |  |
|                                                                       |                                                                                                                                                                                                                                                                                     |             |                                       |            | )^*                  |  |  |  |
|                                                                       |                                                                                                                                                                                                                                                                                     |             |                                       |            |                      |  |  |  |
| 20万                                                                   | Natural (des                                                                                                                                                                                                                                                                        | cribe) T    | Pracion light grey brown              | clay       | ·                    |  |  |  |
| Brief descrip                                                         | tion of arc                                                                                                                                                                                                                                                                         | haeology    | comments                              |            |                      |  |  |  |
| A lorg                                                                | A large (possibly 2) palaeochannels                                                                                                                                                                                                                                                 |             |                                       |            |                      |  |  |  |
|                                                                       |                                                                                                                                                                                                                                                                                     |             | TER EXPLORATION TURNED OUT            | T TO 13    | FUHOW                |  |  |  |
| FILLS, 3 SUNDAGES WERE CUT TO INVESTIGATE WITH ONE SHOWING FUMEN CUT. |                                                                                                                                                                                                                                                                                     |             |                                       |            |                      |  |  |  |
| -                                                                     | obliquely across Trenth                                                                                                                                                                                                                                                             |             |                                       |            |                      |  |  |  |
|                                                                       |                                                                                                                                                                                                                                                                                     |             |                                       |            |                      |  |  |  |
|                                                                       |                                                                                                                                                                                                                                                                                     |             |                                       |            |                      |  |  |  |
| ,                                                                     |                                                                                                                                                                                                                                                                                     |             |                                       |            |                      |  |  |  |
|                                                                       | -                                                                                                                                                                                                                                                                                   |             |                                       | -          |                      |  |  |  |
|                                                                       |                                                                                                                                                                                                                                                                                     |             |                                       |            | Recorder             |  |  |  |
| •                                                                     | Date                                                                                                                                                                                                                                                                                |             |                                       |            |                      |  |  |  |