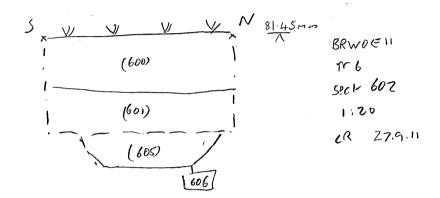

photo) 3w 2: 2-45 DIG 29-32

| SITE EV<br>BRWOE !!                                         |                                                                                                                                                                                                                                                                                     |                   | ALUATION TRENCH RECORD SH            | French No. |                    |  |  |  |
|-------------------------------------------------------------|-------------------------------------------------------------------------------------------------------------------------------------------------------------------------------------------------------------------------------------------------------------------------------------|-------------------|--------------------------------------|------------|--------------------|--|--|--|
| Trench orientat                                             | ion $\mathcal{N}$ —                                                                                                                                                                                                                                                                 | ·S                | Grid reference                       |            | Field No.          |  |  |  |
| Length Sont                                                 | Width /                                                                                                                                                                                                                                                                             | 1.5775            | Average depth to top of natural 40cm | Was archae | eology present ?   |  |  |  |
| Plan Nos? 3000 Section Nos? 300/301 Were finds recovered? W |                                                                                                                                                                                                                                                                                     |                   |                                      |            |                    |  |  |  |
|                                                             | If a trench contains only a small number of contexts, and requires only one or two plans and sections, list plans and sections on this sheet. If the trench contains large numbers of contexts use a conventional context check list and plan and section list sheets as necessary. |                   |                                      |            |                    |  |  |  |
| Context chec                                                | k list / Des                                                                                                                                                                                                                                                                        | scriptions        |                                      |            |                    |  |  |  |
| Context No.                                                 | Description                                                                                                                                                                                                                                                                         | 1                 |                                      | -          |                    |  |  |  |
|                                                             | Present top                                                                                                                                                                                                                                                                         | soil/plough       | soil                                 |            |                    |  |  |  |
| (300)                                                       | TOPSOIL                                                                                                                                                                                                                                                                             | - Fin             | nig GROY GOOL BOCK                   | PHICK .    | VITH PARE          |  |  |  |
| 9                                                           | TONES                                                                                                                                                                                                                                                                               | <u> </u>          | •                                    |            |                    |  |  |  |
| <i>C</i> = \                                                |                                                                                                                                                                                                                                                                                     |                   |                                      |            |                    |  |  |  |
| (301)                                                       | SUBSOIL.                                                                                                                                                                                                                                                                            | f (1.77 c         | MATCOY Drown To Gray CLAT 10cm       | THICK. U   | TH MANG STONES     |  |  |  |
| (3-3)                                                       | MAYEN                                                                                                                                                                                                                                                                               | Compace<br>Desagn | MARCOY Drown to GROY CHAT, 10cm      | CWAY W     | 174 RAA STONS      |  |  |  |
|                                                             | 32cm Th                                                                                                                                                                                                                                                                             | reic: (D          | STURBOD MA-CUMBE) ?                  |            |                    |  |  |  |
|                                                             | •                                                                                                                                                                                                                                                                                   |                   |                                      |            |                    |  |  |  |
| (304)                                                       | Alen, Co                                                                                                                                                                                                                                                                            | orbet 1           | 10-2007<br>TID-DANKANEY CHAY THICK   | MT4 My     | ne stores          |  |  |  |
|                                                             | NOOT DIS                                                                                                                                                                                                                                                                            | TURBANC           | 110-04MBnoy Chay Man THICK           |            |                    |  |  |  |
|                                                             |                                                                                                                                                                                                                                                                                     |                   | 35MAGL -> LARGE LITESTONE FRAGME     |            |                    |  |  |  |
|                                                             |                                                                                                                                                                                                                                                                                     |                   | 1468 (POSE 1700)? WIDTH = 4TLONE 31  |            |                    |  |  |  |
|                                                             |                                                                                                                                                                                                                                                                                     |                   | NORTHERN END OF TRENCH.              |            |                    |  |  |  |
| (302)                                                       | Natural (des                                                                                                                                                                                                                                                                        | cribe)Cwn/4       | ET OPHAGE BROWN TO GREY CLAYS WIT    | u smull    | STONES             |  |  |  |
| Brief descrip                                               | tion of arc                                                                                                                                                                                                                                                                         | haeology          | comments                             |            |                    |  |  |  |
| Anca of i                                                   | )ιζτυπ <i>βο</i> χ                                                                                                                                                                                                                                                                  | MITOM             | AL PROBARY CHISON BY ROOT ART        | ion of     | Possiace           |  |  |  |
|                                                             |                                                                                                                                                                                                                                                                                     |                   | Solonating Mossovah FICZD ST         |            |                    |  |  |  |
|                                                             | •                                                                                                                                                                                                                                                                                   |                   | MORTH of TRENCH. RATE OF a           |            |                    |  |  |  |
| LOSS DIFFERM                                                |                                                                                                                                                                                                                                                                                     | •                 |                                      |            |                    |  |  |  |
|                                                             |                                                                                                                                                                                                                                                                                     |                   | Crop MARIC IN TRANCH APPROADS TO C   | DE THE S   | LICHT ROTAINS      |  |  |  |
|                                                             |                                                                                                                                                                                                                                                                                     |                   | Solenative Pancies of hour?          |            |                    |  |  |  |
|                                                             |                                                                                                                                                                                                                                                                                     |                   | TO WONTH                             |            |                    |  |  |  |
|                                                             |                                                                                                                                                                                                                                                                                     | 11                |                                      |            |                    |  |  |  |
| ~                                                           | 11                                                                                                                                                                                                                                                                                  | 1                 |                                      | 5          | Recorder 17. Mensh |  |  |  |
|                                                             |                                                                                                                                                                                                                                                                                     | 11                |                                      |            | Date 27/9/11       |  |  |  |