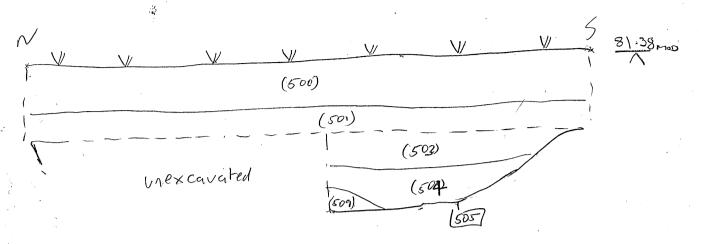

|              |             |                    |                       |  |
|                                       |                                                             |              |             |                    |                       |  |
|                                       |                                                             |              |             |                    |                       |  |

BRWOE II TRI DOTENSION. SECTION LOMBI 29/9/11 MP.



4.

•

8"

1

80.98mcs // / / Shr (201)

(202)

(203)

(205)

(205)

BRWOE11 Section 201 1:20 CR 28-9-4

5. 202 - Furrou 206

BRWEII
5. 202
1:20
LMK 30 SOPII

OTT

- BRWOE 11 SECTIONS TR3 1/20



WEST FACING!



BRWDEII TY4 Sect 401 1:20



BRWOEII Sect 501 Trench 5 1:20 CR 27.9.1



BRWOE 11 Sect 502 1:20 CR 279.11.









(701) (702) (703) BRWOEII Fr7 Sea-701 1:20 CR 289.11.





BRWOEII

Tr 9

sect 901

1:20

CR 28.9.11

BROUGHTON: WORLDS END GREEN (BUCKS)
BRWDEII

BOXI FILE S

C: FINDS DATA

# OXFORD ARCHAEOLOGY, JANUS HOUSE, OSNEY MEAD, OXFORD, OX2 OES

## PDF/A SCAN

FILMING INSTRUCTIONS Submitter OASouth

No. of copies: 2

Headings

Site information

Line 1: [OASouth] County[Buckinghamshire] Parish:

Site[Broughton, Worlds End Green] Site code[BRWOE11]

Line 2: Excavators name[L King]

Line 3:

Classification of material

Tick if

| Classification of material .                       | present |
|----------------------------------------------------|---------|
| Index to archive                                   | prosent |
| Introduction