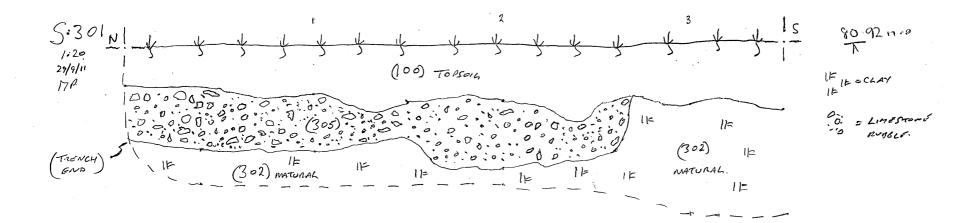

photo) 3w 2: 2-45 DIG 29-32

| SITE EV<br>BRWOE !!                                         |                                                                                                                                                                                                                                                                                     |                   | ALUATION TRENCH RECORD SH            | French No. |                    |  |  |  |
|-------------------------------------------------------------|-------------------------------------------------------------------------------------------------------------------------------------------------------------------------------------------------------------------------------------------------------------------------------------|-------------------|--------------------------------------|------------|--------------------|--|--|--|
| Trench orientat                                             | ion $\mathcal{N}$ —                                                                                                                                                                                                                                                                 | ·S                | Grid reference                       |            | Field No.          |  |  |  |
| Length Sont                                                 | Width /                                                                                                                                                                                                                                                                             | 1.5775            | Average depth to top of natural 40cm | Was archae | eology present ?   |  |  |  |
| Plan Nos? 3000 Section Nos? 300/301 Were finds recovered? W |                                                                                                                                                                                                                                                                                     |                   |                                      |            |                    |  |  |  |
|                                                             | If a trench contains only a small number of contexts, and requires only one or two plans and sections, list plans and sections on this sheet. If the trench contains large numbers of contexts use a conventional context check list and plan and section list sheets as necessary. |                   |                                      |            |                    |  |  |  |
| Context chec                                                | k list / Des                                                                                                                                                                                                                                                                        | scriptions        |                                      |            |                    |  |  |  |
| Context No.                                                 | Description                                                                                                                                                                                                                                                                         | 1                 |                                      | -          |                    |  |  |  |
|                                                             | Present top                                                                                                                                                                                                                                                                         | soil/plough       | soil                                 |            |                    |  |  |  |
| (300)                                                       | TOPSOIL                                                                                                                                                                                                                                                                             | - Fin             | nig GROY GOOL BOCK                   | PHICK .    | VITH PARE          |  |  |  |
| 9                                                           | TONES                                                                                                                                                                                                                                                                               | <u> </u>          | •                                    |            |                    |  |  |  |
| <i>C</i> = \                                                |                                                                                                                                                                                                                                                                                     |                   |                                      |            |                    |  |  |  |
| (301)                                                       | SUBSOIL.                                                                                                                                                                                                                                                                            | f (1.77 c         | MATCOY Drown To Gray CLAT 10cm       | THICK. U   | TH MANG STONES     |  |  |  |
| (3-3)                                                       | MAYEN                                                                                                                                                                                                                                                                               | Compace<br>Desagn | MARCOY Drown to GROY CHAT, 10cm      | CWAY W     | 174 RAA STONS      |  |  |  |
|                                                             | 32cm Th                                                                                                                                                                                                                                                                             | reic: (D          | STURBOD MA-CUMBE) ?                  |            |                    |  |  |  |
|                                                             | •                                                                                                                                                                                                                                                                                   |                   |                                      |            |                    |  |  |  |
| (304)                                                       | Alen, Co                                                                                                                                                                                                                                                                            | orbet 1           | 10-2007<br>TID-DANKANEY CHAY THICK   | MT4 My     | ne stores          |  |  |  |
|                                                             | NOOT DIS                                                                                                                                                                                                                                                                            | TURBANC           | 110-04MBnoy Chay Man THICK           |            |                    |  |  |  |
|                                                             |                                                                                                                                                                                                                                                                                     |                   | 35MAGL -> LARGE LITESTONE FRAGME     |            |                    |  |  |  |
|                                                             |                                                                                                                                                                                                                                                                                     |                   | 1468 (POSE 1700)? WIDTH = 4TLONE 31  |            |                    |  |  |  |
|                                                             |                                                                                                                                                                                                                                                                                     |                   | NORTHERN END OF TRENCH.              |            |                    |  |  |  |
| (302)                                                       | Natural (des                                                                                                                                                                                                                                                                        | cribe)Cwn/4       | ET OPHAGE BROWN TO GREY CLAYS WIT    | u smull    | STONES             |  |  |  |
| Brief descrip                                               | tion of arc                                                                                                                                                                                                                                                                         | haeology          | comments                             |            |                    |  |  |  |
| Anca of i                                                   | )ιζτυπ <i>βο</i> χ                                                                                                                                                                                                                                                                  | MITOM             | AL PROBARY CHISON BY ROOT ART        | ion of     | Possiace           |  |  |  |
|                                                             |                                                                                                                                                                                                                                                                                     |                   | Solonating Mossovah FICZD ST         |            |                    |  |  |  |
|                                                             | •                                                                                                                                                                                                                                                                                   |                   | MORTH of TRENCH. RATE OF a           |            |                    |  |  |  |
| LOSS DIFFERM                                                |                                                                                                                                                                                                                                                                                     | •                 |                                      |            |                    |  |  |  |
|                                                             |                                                                                                                                                                                                                                                                                     |                   | Crop MARIC IN TRANCH APPROADS TO C   | DE THE S   | LICHT ROTAINS      |  |  |  |
|                                                             |                                                                                                                                                                                                                                                                                     |                   | Solenative Pancies of hour?          |            |                    |  |  |  |
|                                                             |                                                                                                                                                                                                                                                                                     |                   | TO WONTH                             |            |                    |  |  |  |
|                                                             |                                                                                                                                                                                                                                                                                     | 11                |                                      |            |                    |  |  |  |
| ~                                                           | 11                                                                                                                                                                                                                                                                                  | 1                 |                                      | 5          | Recorder 17. Mensh |  |  |  |
|                                                             |                                                                                                                                                                                                                                                                                     | 11                |                                      |            | Date 27/9/11       |  |  |  |