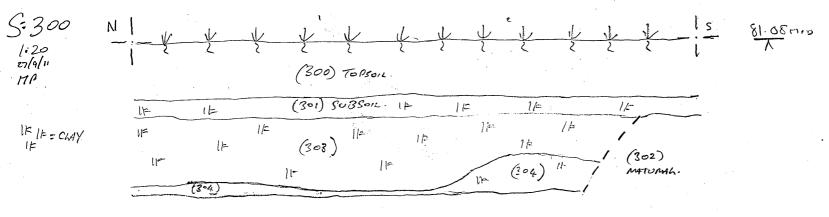

photo) 3w 2: 2-45 DIG 29-32

| SITE EV<br>BRWOE !!                                         |                                                                                                                                                                                                                                                                                     |                   | ALUATION TRENCH RECORD SH            | French No. |                    |  |  |  |
|-------------------------------------------------------------|-------------------------------------------------------------------------------------------------------------------------------------------------------------------------------------------------------------------------------------------------------------------------------------|-------------------|--------------------------------------|------------|--------------------|--|--|--|
| Trench orientat                                             | ion $\mathcal{N}$ —                                                                                                                                                                                                                                                                 | ·S                | Grid reference                       |            | Field No.          |  |  |  |
| Length Sont                                                 | Width /                                                                                                                                                                                                                                                                             | 1.5775            | Average depth to top of natural 40cm | Was archae | eology present ?   |  |  |  |
| Plan Nos? 3000 Section Nos? 300/301 Were finds recovered? W |                                                                                                                                                                                                                                                                                     |                   |                                      |            |                    |  |  |  |
|                                                             | If a trench contains only a small number of contexts, and requires only one or two plans and sections, list plans and sections on this sheet. If the trench contains large numbers of contexts use a conventional context check list and plan and section list sheets as necessary. |                   |                                      |            |                    |  |  |  |
| Context chec                                                | k list / Des                                                                                                                                                                                                                                                                        | scriptions        |                                      |            |                    |  |  |  |
| Context No.                                                 | Description                                                                                                                                                                                                                                                                         | 1                 |                                      | -          |                    |  |  |  |
|                                                             | Present top                                                                                                                                                                                                                                                                         | soil/plough       | soil                                 |            |                    |  |  |  |
| (300)                                                       | TOPSOIL                                                                                                                                                                                                                                                                             | - Fin             | nig GROY GOOL BOCK                   | PHICK .    | VITH PARE          |  |  |  |
| 9                                                           | TONES                                                                                                                                                                                                                                                                               | <u> </u>          | •                                    |            |                    |  |  |  |
| <i>C</i> = \                                                |                                                                                                                                                                                                                                                                                     |                   |                                      |            |                    |  |  |  |
| (301)                                                       | SUBSOIL.                                                                                                                                                                                                                                                                            | f (1.77 c         | MATCOY Drown To Gray CLAT 10cm       | THICK. U   | TH MANG STONES     |  |  |  |
| (3-3)                                                       | MAYEN                                                                                                                                                                                                                                                                               | Compace<br>Desagn | MARCOY Drown to GROY CHAT, 10cm      | CWAY W     | 174 RAA STONS      |  |  |  |
|                                                             | 32cm Th                                                                                                                                                                                                                                                                             | reic: (D          | STURBOD MA-CUMBE) ?                  |            |                    |  |  |  |
|                                                             | •                                                                                                                                                                                                                                                                                   |                   |                                      |            |                    |  |  |  |
| (304)                                                       | Alen, Co                                                                                                                                                                                                                                                                            | orbet 1           | 10-2007<br>TID-DANKANEY CHAY THICK   | MT4 My     | ne stores          |  |  |  |
|                                                             | NOOT DIS                                                                                                                                                                                                                                                                            | TURBANC           | 110-04MBnoy Chay Man THICK           |            |                    |  |  |  |
|                                                             |                                                                                                                                                                                                                                                                                     |                   | 35MAGL -> LARGE LITESTONE FRAGME     |            |                    |  |  |  |
|                                                             |                                                                                                                                                                                                                                                                                     |                   | 1468 (POSE 1700)? WIDTH = 4TLONE 31  |            |                    |  |  |  |
|                                                             |                                                                                                                                                                                                                                                                                     |                   | NORTHERN END OF TRENCH.              |            |                    |  |  |  |
| (302)                                                       | Natural (des                                                                                                                                                                                                                                                                        | cribe)Cwn/4       | ET OPHAGE BROWN TO GREY CLAYS WIT    | u smull    | STONES             |  |  |  |
| Brief descrip                                               | tion of arc                                                                                                                                                                                                                                                                         | haeology          | comments                             |            |                    |  |  |  |
| Anca of i                                                   | )ιζτυπ <i>βο</i> χ                                                                                                                                                                                                                                                                  | MITOM             | AL PROBARY CHISON BY ROOT ART        | ion of     | Possiace           |  |  |  |
|                                                             |                                                                                                                                                                                                                                                                                     |                   | Solonating Mossovah FICZD ST         |            |                    |  |  |  |
|                                                             | •                                                                                                                                                                                                                                                                                   |                   | MORTH of TRENCH. RATE OF a           |            |                    |  |  |  |
| LOSS DIFFERM                                                |                                                                                                                                                                                                                                                                                     | •                 |                                      |            |                    |  |  |  |
|                                                             |                                                                                                                                                                                                                                                                                     |                   | Crop MARIC IN TRANCH APPROADS TO C   | DE THE S   | LICHT ROTAINS      |  |  |  |
|                                                             |                                                                                                                                                                                                                                                                                     |                   | Solenative Pancies of hour?          |            |                    |  |  |  |
|                                                             |                                                                                                                                                                                                                                                                                     |                   | TO WONTH                             |            |                    |  |  |  |
|                                                             |                                                                                                                                                                                                                                                                                     | 11                |                                      |            |                    |  |  |  |
| ~                                                           | 11                                                                                                                                                                                                                                                                                  | 1                 |                                      | 5          | Recorder 17. Mensh |  |  |  |
|                                                             |                                                                                                                                                                                                                                                                                     | 11                |                                      |            | Date 27/9/11       |  |  |  |