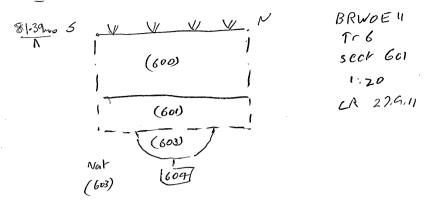

photo) 3w 2: 2-45 DIG 29-32

| SITE EV<br>BRWOE !!                                         |                                                                                                                                                                                                                                                                                     |                   | ALUATION TRENCH RECORD SH            | French No. |                    |  |  |  |
|-------------------------------------------------------------|-------------------------------------------------------------------------------------------------------------------------------------------------------------------------------------------------------------------------------------------------------------------------------------|-------------------|--------------------------------------|------------|--------------------|--|--|--|
| Trench orientat                                             | ion $\mathcal{N}$ —                                                                                                                                                                                                                                                                 | ·S                | Grid reference                       |            | Field No.          |  |  |  |
| Length Sont                                                 | Width /                                                                                                                                                                                                                                                                             | 1.5775            | Average depth to top of natural 40cm | Was archae | eology present ?   |  |  |  |
| Plan Nos? 3000 Section Nos? 300/301 Were finds recovered? W |                                                                                                                                                                                                                                                                                     |                   |                                      |            |                    |  |  |  |
|                                                             | If a trench contains only a small number of contexts, and requires only one or two plans and sections, list plans and sections on this sheet. If the trench contains large numbers of contexts use a conventional context check list and plan and section list sheets as necessary. |                   |                                      |            |                    |  |  |  |
| Context chec                                                | k list / Des                                                                                                                                                                                                                                                                        | scriptions        |                                      |            |                    |  |  |  |
| Context No.                                                 | Description                                                                                                                                                                                                                                                                         | 1                 |                                      | -          |                    |  |  |  |
|                                                             | Present top                                                                                                                                                                                                                                                                         | soil/plough       | soil                                 |            |                    |  |  |  |
| (300)                                                       | TOPSOIL                                                                                                                                                                                                                                                                             | - Fin             | nig GROY GOOL BOCK                   | PHICK .    | VITH PARE          |  |  |  |
| 9                                                           | TONES                                                                                                                                                                                                                                                                               | <u> </u>          | •                                    |            |                    |  |  |  |
| <i>C</i> = \                                                |                                                                                                                                                                                                                                                                                     |                   |                                      |            |                    |  |  |  |
| (301)                                                       | SUBSOIL.                                                                                                                                                                                                                                                                            | f (1.77 c         | MATCOY Drown To Gray CLAT 10cm       | THICK. U   | TH MANG STONES     |  |  |  |
| (3-3)                                                       | MAYEN                                                                                                                                                                                                                                                                               | Compace<br>Desagn | MARCOY Drown to GROY CHAT, 10cm      | CWAY W     | 174 RAA STONS      |  |  |  |
|                                                             | 32cm Th                                                                                                                                                                                                                                                                             | reic: (D          | STURBOD MA-CUMBE) ?                  |            |                    |  |  |  |
|                                                             | •                                                                                                                                                                                                                                                                                   |                   |                                      |            |                    |  |  |  |
| (304)                                                       | Alen, Co                                                                                                                                                                                                                                                                            | orbet 1           | 10-2007<br>TID-DANKANEY CHAY THICK   | MT4 My     | ne stores          |  |  |  |
|                                                             | NOOT DIS                                                                                                                                                                                                                                                                            | TURBANC           | 110-04MBnoy Chay Man THICK           |            |                    |  |  |  |
|                                                             |                                                                                                                                                                                                                                                                                     |                   | 35MAGL -> LARGE LITESTONE FRAGME     |            |                    |  |  |  |
|                                                             |                                                                                                                                                                                                                                                                                     |                   | 1468 (POSE 1700)? WIDTH = 4TLONE 31  |            |                    |  |  |  |
|                                                             |                                                                                                                                                                                                                                                                                     |                   | NORTHERN END OF TRENCH.              |            |                    |  |  |  |
| (302)                                                       | Natural (des                                                                                                                                                                                                                                                                        | cribe)Cwn/4       | ET OPHAGE BROWN TO GREY CLAYS WIT    | u smull    | STONES             |  |  |  |
| Brief descrip                                               | tion of arc                                                                                                                                                                                                                                                                         | haeology          | comments                             |            |                    |  |  |  |
| Anca of i                                                   | )ιζτυπ <i>βο</i> χ                                                                                                                                                                                                                                                                  | MITOM             | AL PROBARY CHISON BY ROOT ART        | ion of     | Possiace           |  |  |  |
|                                                             |                                                                                                                                                                                                                                                                                     |                   | Solonating Mossovah FICZD ST         |            |                    |  |  |  |
|                                                             | •                                                                                                                                                                                                                                                                                   |                   | MORTH of TRENCH. RATE OF a           |            |                    |  |  |  |
| LOSS DIFFERM                                                |                                                                                                                                                                                                                                                                                     | •                 |                                      |            |                    |  |  |  |
|                                                             |                                                                                                                                                                                                                                                                                     |                   | Crop MARIC IN TRANCH APPROADS TO C   | DE THE S   | LICHT ROTAINS      |  |  |  |
|                                                             |                                                                                                                                                                                                                                                                                     |                   | Solenative Pancies of hour?          |            |                    |  |  |  |
|                                                             |                                                                                                                                                                                                                                                                                     |                   | TO WONTH                             |            |                    |  |  |  |
|                                                             |                                                                                                                                                                                                                                                                                     | 11                |                                      |            |                    |  |  |  |
| ~                                                           | 11                                                                                                                                                                                                                                                                                  | 1                 |                                      | 5          | Recorder 17. Mensh |  |  |  |
|                                                             |                                                                                                                                                                                                                                                                                     | 11                |                                      |            | Date 27/9/11       |  |  |  |