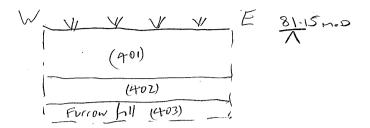

|                                                             |              |             |                    |                       |  |
|                                       |                                                             |              |             |                    |                       |  |
|                                       |                                                             |              |             |                    |                       |  |

BRWOE II TRI DOTENSION. SECTION LOMBI 29/9/11 MP.



4.

•

8"

1

80.98mcs // / / Shr (201)

(202)

(203)

(205)

(205)

BRWOE11 Section 201 1:20 CR 28-9-4

5. 202 - Furrou 206

BRWEII
5. 202
1:20
LMK 30 SOPII

OTT

- BRWOE 11 SECTIONS TR3 1/20



WEST FACING!



BRWDEII TY4 Sect 401 1:20



BRWOEII Sect 501 Trench 5 1:20 CR 27.9.1



BRWOE 11 Sect 502 1:20 CR 279.11.









(701) (702) (703) BRWOEII Fr7 Sea-701 1:20 CR 289.11.





BRWOEII

Tr 9

sect 901

1:20

CR 28.9.11

BROUGHTON: WORLDS END GREEN (BUCKS)
BRWDEII

BOXI FILE S

C: FINDS DATA

# OXFORD ARCHAEOLOGY, JANUS HOUSE, OSNEY MEAD, OXFORD, OX2 OES

## PDF/A SCAN

FILMING INSTRUCTIONS Submitter OASouth

No. of copies: 2

Headings

Site information

Line 1: [OASouth] County[Buckinghamshire] Parish:

Site[Broughton, Worlds End Green] Site code[BRWOE11]

Line 2: Excavators name[L King]

Line 3:

Classification of material

Tick if

| Classification of material .                       | present |
|----------------------------------------------------|---------|
| Index to archive                                   | pr