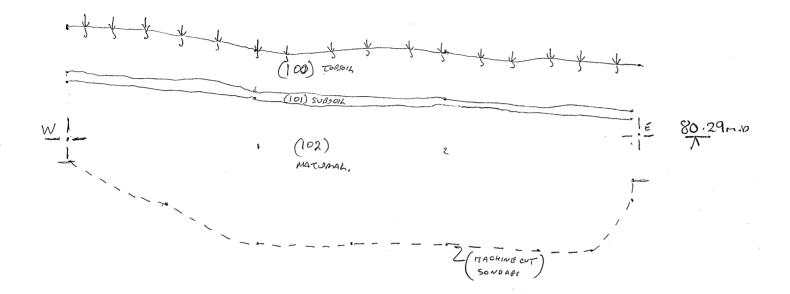

| SITE BRWOE II EVALUATION TRENCH RECORD SHEET Brown worlds and Grasm.   |               |                    |                                                                                                             | EET        | Trench No.          |  |  |
|------------------------------------------------------------------------|---------------|--------------------|-------------------------------------------------------------------------------------------------------------|------------|---------------------|--|--|
| Trench orienta                                                         | ation N-S     | ተ<br>/:            | Grid reference                                                                                              |            | Field No.           |  |  |
| Length                                                                 | 73 Width      | 1.5.775<br>1.5.773 | Average depth to top of natural 3207,                                                                       | Was archae | cology present?     |  |  |
|                                                                        |               |                    |                                                                                                             |            |                     |  |  |
|                                                                        |               |                    | of contexts, and requires only one or two plans and sentexts use a conventional context check list and plan |            |                     |  |  |
| Context che                                                            | ck list / Des | criptions          |                                                                                                             |            |                     |  |  |
| Context No.                                                            | Description   |                    |                                                                                                             |            |                     |  |  |
|                                                                        | Present tops  | soil/plough        | soil                                                                                                        |            |                     |  |  |
| (100)                                                                  | TOBOIL.       | Finn               | MID GROY CLAY SOIL W. TH                                                                                    | OCC 5-11   | Whe STONES          |  |  |
|                                                                        | + imcom       | n SHA              | MID GROY CLAY SOIL W. TH                                                                                    | CHICK      |                     |  |  |
|                                                                        |               |                    |                                                                                                             |            |                     |  |  |
| (101)                                                                  | SUBSOIN -     | - FIRM             | MIDGARY CLAY WITH BONE INC                                                                                  | ~ LEACH    | NG + MARE STONA.    |  |  |
|                                                                        | YOCOT THE     |                    |                                                                                                             |            | •                   |  |  |
|                                                                        |               |                    |                                                                                                             |            |                     |  |  |
|                                                                        | •             |                    |                                                                                                             |            |                     |  |  |
|                                                                        |               |                    |                                                                                                             |            |                     |  |  |
|                                                                        |               | ****               |                                                                                                             |            |                     |  |  |
|                                                                        |               |                    |                                                                                                             |            |                     |  |  |
|                                                                        |               |                    |                                                                                                             |            |                     |  |  |
|                                                                        |               |                    |                                                                                                             |            |                     |  |  |
| (02)                                                                   | Natural (des  | cribe)(C17/        | ACT COMMEDBULLET-GAST CLAYS                                                                                 | WITH PL    | his Stowad          |  |  |
| Brief descrip                                                          | ption of arc  | haeology           | comments                                                                                                    |            |                     |  |  |
| NoAncy                                                                 | 460LDG7       | in.                | WONTH - SOUTH TREWEY, A 90°                                                                                 | DOTE       | 5,0p .6,v           |  |  |
|                                                                        |               |                    | HODED AT SOMERD TOWARDS !                                                                                   |            |                     |  |  |
| DUG TO AT 17ATS WAS TO EXCHOLO A DIRECTORICAD ALTO, WHICH TOTAL OUT TO |               |                    |                                                                                                             |            |                     |  |  |
| BE DSCOLORO MATURIAL WITH THE STORE LOACHING FROM CLAYS.               |               |                    |                                                                                                             |            |                     |  |  |
|                                                                        |               |                    |                                                                                                             |            |                     |  |  |
| TRENCH                                                                 | TARGETIN      | CA                 | GEOPYSHICAL HNOMILIE, T                                                                                     | courto c   | OUT FOBE            |  |  |
| A MATURIAL FORTUSE.                                                    |               |                    |                                                                                                             |            |                     |  |  |
|                                                                        | •             |                    |                                                                                                             |            |                     |  |  |
|                                                                        |               |                    |                                                                                                             |            | Recorder/1. Parense |  |  |
|                                                                        | •             |                    |                                                                                                             |            | Date 28/9/11        |  |  |