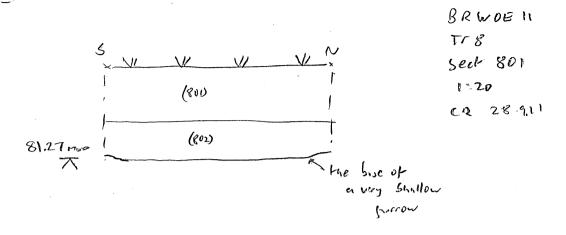

| SITE EVALUATION TRENCH RECORD SHEET  BRWOEII                          |                                                                                                                                                                                                                                                                                     |             |                                       |            | Trench No. Z         |  |  |  |
|-----------------------------------------------------------------------|-------------------------------------------------------------------------------------------------------------------------------------------------------------------------------------------------------------------------------------------------------------------------------------|-------------|---------------------------------------|------------|----------------------|--|--|--|
| Trench orienta                                                        | tion NE                                                                                                                                                                                                                                                                             | 5:hv        | Grid reference                        | ٢          | Field No.            |  |  |  |
| Length 50,                                                            | Width                                                                                                                                                                                                                                                                               | 1.60 _      | Average depth to top of natural 0.35% | Was archae | eology-present? Yes. |  |  |  |
| Plan Nos? 201,202   Were finds recovered? Yes                         |                                                                                                                                                                                                                                                                                     |             |                                       |            |                      |  |  |  |
| If a trench conta<br>If the trench con                                | If a trench contains only a small number of contexts, and requires only one or two plans and sections, list plans and sections on this sheet. If the trench contains large numbers of contexts use a conventional context check list and plan and section list sheets as necessary. |             |                                       |            |                      |  |  |  |
| Context chec                                                          | k list / Des                                                                                                                                                                                                                                                                        | criptions   |                                       |            |                      |  |  |  |
| Context No.                                                           | Description                                                                                                                                                                                                                                                                         |             |                                       |            |                      |  |  |  |
| 201                                                                   | Present top                                                                                                                                                                                                                                                                         | soil/plough | soil Frable mid brown al              | m 5:11     | 1- 0.28. Hish        |  |  |  |
| ,505                                                                  | 504501                                                                                                                                                                                                                                                                              | : 7         | enacions light grey Clay              | 0.25-      | 1thm 11              |  |  |  |
| 203                                                                   | Channel                                                                                                                                                                                                                                                                             | hill        | Tenacions and grey co                 | luz ) E    | imou                 |  |  |  |
| 204                                                                   | Channel                                                                                                                                                                                                                                                                             | <u> </u>    | Tenacions mid gray                    | 2 (m.) :   | 1443.                |  |  |  |
| 206                                                                   | دسه ه                                                                                                                                                                                                                                                                               | st Pur      | <u></u>                               |            |                      |  |  |  |
| 207                                                                   | FIL A                                                                                                                                                                                                                                                                               | furro       | ad .                                  |            | . <u>.</u>           |  |  |  |
|                                                                       |                                                                                                                                                                                                                                                                                     |             |                                       |            |                      |  |  |  |
|                                                                       | ·                                                                                                                                                                                                                                                                                   |             |                                       |            |                      |  |  |  |
|                                                                       |                                                                                                                                                                                                                                                                                     |             |                                       |            |                      |  |  |  |
|                                                                       |                                                                                                                                                                                                                                                                                     | ·           |                                       |            |                      |  |  |  |
|                                                                       |                                                                                                                                                                                                                                                                                     |             |                                       |            |                      |  |  |  |
|                                                                       |                                                                                                                                                                                                                                                                                     |             |                                       |            | )^*                  |  |  |  |
|                                                                       |                                                                                                                                                                                                                                                                                     |             |                                       |            |                      |  |  |  |
| 20万                                                                   | Natural (des                                                                                                                                                                                                                                                                        | cribe) T    | Pracion light grey brown              | clay       | ·                    |  |  |  |
| Brief descrip                                                         | tion of arc                                                                                                                                                                                                                                                                         | haeology    | comments                              |            |                      |  |  |  |
| A lorg                                                                | A large (possibly 2) palaeochannels                                                                                                                                                                                                                                                 |             |                                       |            |                      |  |  |  |
|                                                                       |                                                                                                                                                                                                                                                                                     |             | TER EXPLORATION TURNED OUT            | T TO 13    | FUHOW                |  |  |  |
| FILLS, 3 SUNDAGES WERE CUT TO INVESTIGATE WITH ONE SHOWING FUMEN CUT. |                                                                                                                                                                                                                                                                                     |             |                                       |            |                      |  |  |  |
| -                                                                     | obliquely across Trenth                                                                                                                                                                                                                                                             |             |                                       |            |                      |  |  |  |
|                                                                       |                                                                                                                                                                                                                                                                                     |             |                                       |            |                      |  |  |  |
|                                                                       |                                                                                                                                                                                                                                                                                     |             |                                       |            |                      |  |  |  |
| ,                                                                     |                                                                                                                                                                                                                                                                                     |             |                                       |            |                      |  |  |  |
|                                                                       | -                                                                                                                                                                                                                                                                                   |             |                                       | -          |                      |  |  |  |
|                                                                       |                                                                                                                                                                                                                                                                                     |             |                                       |            | Recorder             |  |  |  |
| •                                                                     | Date                                                                                                                                                                                                                                                                                |             |                                       |            |                      |  |  |  |