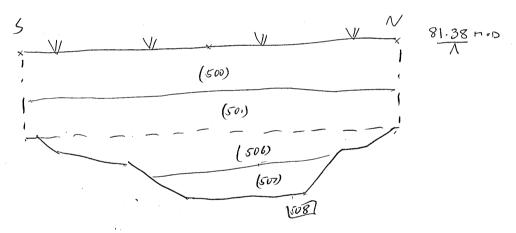

|             |                    |                       |  |
|                                       |                                                             |              |             |                    |                       |  |
|                                       |                                                             |              |             |                    |                       |  |

BRWOE II TRI DOTENSION. SECTION LOMBI 29/9/11 MP.



4.

•

8"

1

80.98mcs // / / Shr (201)

(202)

(203)

(205)

(205)

BRWOE11 Section 201 1:20 CR 28-9-4

5. 202 - Furrou 206

BRWEII
5. 202
1:20
LMK 30 SOPII

OTT

- BRWOE 11 SECTIONS TR3 1/20



WEST FACING!



BRWDEII TY4 Sect 401 1:20



BRWOEII Sect 501 Trench 5 1:20 CR 27.9.1



BRWOE 11 Sect 502 1:20 CR 279.11.









(701) (702) (703) BRWOEII Fr7 Sea-701 1:20 CR 289.11.





BRWOEII

Tr 9

sect 901

1:20

CR 28.9.11

BROUGHTON: WORLDS END GREEN (BUCKS)
BRWDEII

BOXI FILE S

C: FINDS DATA

# OXFORD ARCHAEOLOGY, JANUS HOUSE, OSNEY MEAD, OXFORD, OX2 OES

## PDF/A SCAN

FILMING INSTRUCTIONS Submitter OASouth

No. of copies: 2

Headings

Site information

Line 1: [OASouth] County[Buckinghamshire] Parish:

Site[Broughton, Worlds End Green] Site code[BRWOE11]

Line 2: Excavators name[L King]

Line 3:

Classification of material

Tick if

| Classification of material .                       | present |
|----------------------------------------------------|---------|
| Index to archive                                   | prosent |
| Introduction                                       |         |
| A:Fina