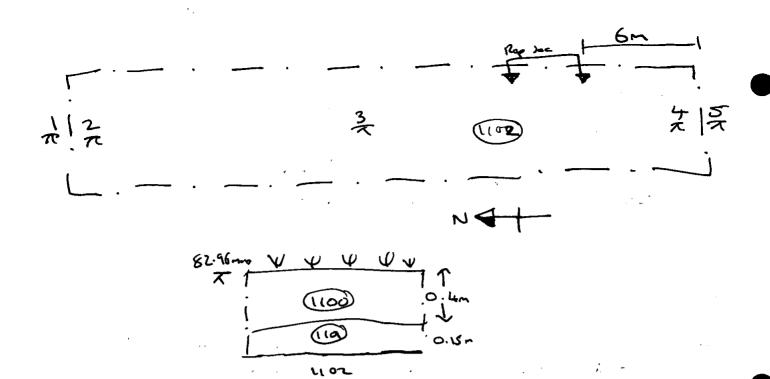

| SITE EVALUATION TRENCH RECORD SHEET  BRWOEII                          |                                                                                                                                                                                                                                                                                     |             |                                       |            | Trench No. Z         |  |  |  |
|-----------------------------------------------------------------------|-------------------------------------------------------------------------------------------------------------------------------------------------------------------------------------------------------------------------------------------------------------------------------------|-------------|---------------------------------------|------------|----------------------|--|--|--|
| Trench orienta                                                        | tion NE                                                                                                                                                                                                                                                                             | 5:hv        | Grid reference                        | ٢          | Field No.            |  |  |  |
| Length 50,                                                            | Width                                                                                                                                                                                                                                                                               | 1.60 _      | Average depth to top of natural 0.35% | Was archae | eology-present? Yes. |  |  |  |
| Plan Nos? 201,202   Were finds recovered? Yes                         |                                                                                                                                                                                                                                                                                     |             |                                       |            |                      |  |  |  |
| If a trench conta<br>If the trench con                                | If a trench contains only a small number of contexts, and requires only one or two plans and sections, list plans and sections on this sheet. If the trench contains large numbers of contexts use a conventional context check list and plan and section list sheets as necessary. |             |                                       |            |                      |  |  |  |
| Context chec                                                          | k list / Des                                                                                                                                                                                                                                                                        | criptions   |                                       |            |                      |  |  |  |
| Context No.                                                           | Description                                                                                                                                                                                                                                                                         |             |                                       |            |                      |  |  |  |
| 201                                                                   | Present top                                                                                                                                                                                                                                                                         | soil/plough | soil Frable mid brown al              | m 5:11     | 1- 0.28. Hish        |  |  |  |
| ,505                                                                  | 504501                                                                                                                                                                                                                                                                              | : 7         | enacions light grey Clay              | 0.25-      | 1thm 11              |  |  |  |
| 203                                                                   | Channel                                                                                                                                                                                                                                                                             | hill        | Tenacions and grey co                 | luz ) E    | imou                 |  |  |  |
| 204                                                                   | Channel                                                                                                                                                                                                                                                                             | <u> </u>    | Tenacions mid gray                    | 2 (m.) :   | 1443.                |  |  |  |
| 206                                                                   | دسه ه                                                                                                                                                                                                                                                                               | st Pur      | <u></u>                               |            |                      |  |  |  |
| 207                                                                   | FIL A                                                                                                                                                                                                                                                                               | furro       | ad .                                  |            | . <u>.</u>           |  |  |  |
|                                                                       |                                                                                                                                                                                                                                                                                     |             |                                       |            |                      |  |  |  |
|                                                                       | ·                                                                                                                                                                                                                                                                                   |             |                                       |            |                      |  |  |  |
|                                                                       |                                                                                                                                                                                                                                                                                     |             |                                       |            |                      |  |  |  |
|                                                                       |                                                                                                                                                                                                                                                                                     | ·           |                                       |            |                      |  |  |  |
|                                                                       |                                                                                                                                                                                                                                                                                     |             |                                       |            |                      |  |  |  |
|                                                                       |                                                                                                                                                                                                                                                                                     |             |                                       |            | )^*                  |  |  |  |
|                                                                       |                                                                                                                                                                                                                                                                                     |             |                                       |            |                      |  |  |  |
| 20万                                                                   | Natural (des                                                                                                                                                                                                                                                                        | cribe) T    | Pracion light grey brown              | clay       | ·                    |  |  |  |
| Brief descrip                                                         | tion of arc                                                                                                                                                                                                                                                                         | haeology    | comments                              |            |                      |  |  |  |
| A lorg                                                                | A large (possibly 2) palaeochannels                                                                                                                                                                                                                                                 |             |                                       |            |                      |  |  |  |
|                                                                       |                                                                                                                                                                                                                                                                                     |             | TER EXPLORATION TURNED OUT            | T TO 13    | FUHOW                |  |  |  |
| FILLS, 3 SUNDAGES WERE CUT TO INVESTIGATE WITH ONE SHOWING FUMEN CUT. |                                                                                                                                                                                                                                                                                     |             |                                       |            |                      |  |  |  |
| -                                                                     | obliquely across Trenth                                                                                                                                                                                                                                                             |             |                                       |            |                      |  |  |  |
|                                                                       |                                                                                                                                                                                                                                                                                     |             |                                       |            |                      |  |  |  |
|                                                                       |                                                                                                                                                                                                                                                                                     |             |                                       |            |                      |  |  |  |
| ,                                                                     |                                                                                                                                                                                                                                                                                     |             |                                       |            |                      |  |  |  |
|                                                                       | -                                                                                                                                                                                                                                                                                   |             |                                       | -          |                      |  |  |  |
|                                                                       |                                                                                                                                                                                                                                                                                     |             |                                       |            | Recorder             |  |  |  |
| •                                                                     | Date                                                                                                                                                                                                                                                                                |             |                                       |            |                      |  |  |  |