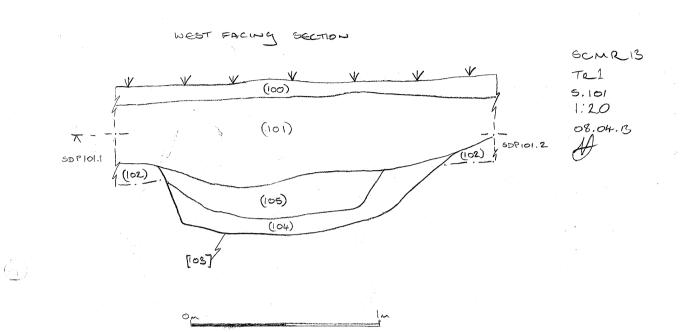

| Oxford Archaeolo   | egy              | M                                                                                                               | Oxford            | Archaeology       |
|--------------------|------------------|-----------------------------------------------------------------------------------------------------------------|-------------------|-------------------|
| SITE               |                  | ALUATION TRENCH RECORD SH                                                                                       | EET               | Trench No.        |
| Trench orientation | 2-5              | Grid reference                                                                                                  |                   | Field No.         |
| Length 30m         | Width \ . & ~    | Average depth to top of natural O.H.                                                                            | Was archa         | eology present ?  |
| Plan Nos?          |                  | Section Nos? 100                                                                                                | Were finds        | recovered?        |
|                    |                  | of contexts, and requires only one or two plans and so<br>ntexts use a conventional context check list and plan |                   |                   |
| Context check list | t / Descriptions |                                                                                                                 |                   |                   |
| Context No. Desc   | ription          |                                                                                                                 | •                 |                   |
|                    |                  | SOIL DARK BROWNGREY CLAY-SILT SOFT                                                                              |                   |                   |
| 101 <u>Sub</u>     | SOL: MOGRES      | BLOWN SILT-CLAY SOFT & SY. STONES                                                                               | <u> 25 - 50</u> 0 | - DEEPER AT NORTH |
|                    |                  | RUNS ALMOST E W. MOST MKELY A                                                                                   | NODERN            | •                 |
|                    |                  | E GO EY TENACIOUS LEAY                                                                                          |                   |                   |
| 105 FO[10          | D3JMID DEAS      | GE BLOWD TENACIOUNCLAY                                                                                          |                   |                   |
|                    |                  |                                                                                                                 |                   |                   |
| · ·                |                  |                                                                                                                 | <u> </u>          | -                 |
|                    |                  | ·                                                                                                               |                   |                   |
|                    |                  |                                                                                                                 |                   |                   |
|                    |                  |                                                                                                                 | <u></u>           |                   |
|                    |                  | an a                                                                        |                   |                   |
|                    |                  | GESAND C. 70% STODES LICE SR                                                                                    | (Loose)           | is PALE GREY -    |
|                    |                  | NO CLAY BANDS 5% STORES.                                                                                        |                   | ·                 |
| Brief description  | of archaeology/  | comments                                                                                                        |                   |                   |
| 10-10 LIDEAN       | L. Though        | MULEL MODERN AS SUBSON                                                                                          | LSEEM             | STO FORM          |
| SOME OF TH         | <u>e upper</u>   | F.L.                                                                                                            |                   |                   |
|                    |                  | ······································                                                                          |                   |                   |
|                    |                  | ······································                                                                          |                   |                   |
|                    |                  | · · ·                                                                                                           |                   |                   |
|                    |                  |                                                                                                                 |                   |                   |
|                    |                  |                                                                                                                 |                   |                   |
| DIG1: 13-18, 3     | 9-40             |                                                                                                                 |                   | Recorder #+JH     |
| F#1:25-34          | F#2:1-           | 2 33-36                                                                                                         |                   | Date 08.04.13     |