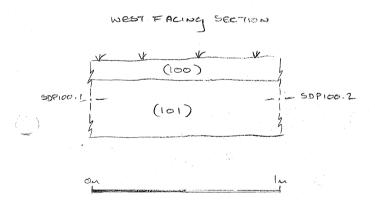

| Oxford Archaeolo   | egy              | M                                                                                                               | Oxford            | Archaeology       |
|--------------------|------------------|-----------------------------------------------------------------------------------------------------------------|-------------------|-------------------|
| SITE               |                  | ALUATION TRENCH RECORD SH                                                                                       | EET               | Trench No.        |
| Trench orientation | 2-5              | Grid reference                                                                                                  |                   | Field No.         |
| Length 30m         | Width \ . & ~    | Average depth to top of natural O.H.                                                                            | Was archa         | eology present ?  |
| Plan Nos?          |                  | Section Nos? 100                                                                                                | Were finds        | recovered?        |
|                    |                  | of contexts, and requires only one or two plans and so<br>ntexts use a conventional context check list and plan |                   |                   |
| Context check list | t / Descriptions |                                                                                                                 |                   |                   |
| Context No. Desc   | ription          |                                                                                                                 | •                 |                   |
|                    |                  | SOIL DARK BROWNGREY CLAY-SILT SOFT                                                                              |                   |                   |
| 101 <u>Sub</u>     | SOL: MOGRES      | BLOWN SILT-CLAY SOFT & SY. STONES                                                                               | <u> 25 - 50</u> 0 | - DEEPER AT NORTH |
|                    |                  | RUNS ALMOST E W. MOST MKELY A                                                                                   | NODERN            | •                 |
|                    |                  | E GO EY TENACIOUS LEAY                                                                                          |                   |                   |
| 105 FO[10          | D3JMID DEAS      | GE BLOWD TENACIOUNCLAY                                                                                          |                   |                   |
|                    |                  |                                                                                                                 |                   |                   |
| · ·                |                  |                                                                                                                 | <u> </u>          | -                 |
|                    |                  | ·                                                                                                               |                   |                   |
|                    |                  |                                                                                                                 |                   |                   |
|                    |                  |                                                                                                                 | <u></u>           |                   |
|                    |                  | an a                                                                        |                   |                   |
|                    |                  | GESAND C. 70% STODES LICE SR                                                                                    | (Loose)           | is PALE GREY -    |
|                    |                  | NO CLAY BANDS 5% STORES.                                                                                        |                   | ·                 |
| Brief description  | of archaeology/  | comments                                                                                                        |                   |                   |
| 10-10 LIDEAN       | L. Though        | MULEL MODERN AS SUBSON                                                                                          | LSEEM             | STO FORM          |
| SOME OF TH         | <u>e upper</u>   | F.L.                                                                                                            |                   |                   |
|                    |                  | ······································                                                                          |                   |                   |
|                    |                  | ······································                                                                          |                   |                   |
|                    |                  | · · ·                                                                                                           |                   |                   |
|                    |                  |                                                                                                                 |                   |                   |
|                    |                  |                                                                                                                 |                   |                   |
| DIG1: 13-18, 3     | 9-40             |                                                                                                                 |                   | Recorder #+JH     |
| F#1:25-34          | F#2:1-           | 2 33-36                                                                                                         |                   | Date 08.04.13     |