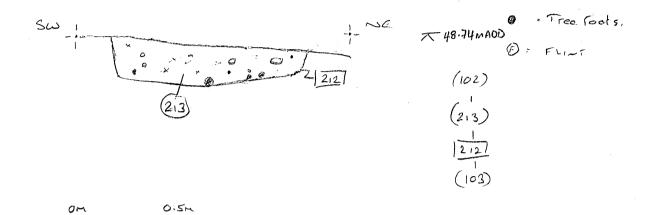

| SITE<br>RECUCO | 1(              | EV                                                | ALUATION TREN                                                | CH RECORD SH                         | IEET           | Trench No.                                              |
|----------------|-----------------|---------------------------------------------------|--------------------------------------------------------------|--------------------------------------|----------------|---------------------------------------------------------|
| Trench orienta | ation E-U       | J                                                 | Grid reference 478980                                        | 2862/183835.0326<br>1421/183826.5260 |                | Field No.                                               |
| Length 12 m    | <u> </u>        | 1.8~                                              | Average depth to top of                                      |                                      | Was archae     | eology present? YES                                     |
| Plan Nos?      | 101             |                                                   | Section Nos ? \\( \( \) \\ \\ \\ \\ \\ \\ \\ \\ \\ \\ \\ \\  | 102                                  | Were finds     | recovered? YES                                          |
|                |                 |                                                   | of contexts, and requires only ntexts use a conventional con |                                      |                | ans and sections on this sheet, st sheets as necessary. |
| Context che    | ck list / Des   | scriptions                                        |                                                              |                                      |                |                                                         |
| Context No.    | Description     | 1                                                 |                                                              |                                      |                |                                                         |
| 101            | Present top     | soil/pl <del>ougl</del>                           | soil DARK GRE                                                | 1 Beary SI                           | JCHTLY         | SANOM SILT                                              |
|                | WITHE           | ARE S                                             | MALL SUB-ANC                                                 | a FUNTO + F                          | NE ROOT        | TS                                                      |
|                | MAX m           | nck !                                             | 0.30m.                                                       |                                      |                |                                                         |
| 102            | <u> 50BSOIL</u> | L10                                               | HT YELCOUBE                                                  | and silt in                          | DO HTIL        | C.SMAIL                                                 |
|                | Wmps            | CHALK                                             | Max mck                                                      | 0.16m.                               |                |                                                         |
| 103            | l               |                                                   | . WEATTERED                                                  |                                      | -<br>LD TWL CL | OF CHALK +                                              |
|                | BUBSOIL         |                                                   |                                                              |                                      |                |                                                         |
| [104]          | CUT OF          |                                                   | ١.                                                           |                                      |                |                                                         |
| (105)          | FILL OF         |                                                   | 1                                                            |                                      |                |                                                         |
| (106)          | FO 101          |                                                   |                                                              | )                                    |                |                                                         |
| (107)          | 11              |                                                   | {                                                            | SEE CONTE                            | XI SHE         | FIJ                                                     |
| [108]          | CUT OF          | - GOM                                             | FEATULE                                                      |                                      |                |                                                         |
| 109            | FILL O          |                                                   |                                                              | )                                    |                |                                                         |
| 110            | Natural (dese   | _                                                 | LL OF 108 /                                                  |                                      |                |                                                         |
| Brief descrip  | ption of arc    |                                                   |                                                              |                                      |                |                                                         |
|                |                 |                                                   |                                                              |                                      |                |                                                         |
| TRENCH         | 1 RELOC         | ATED                                              | FROM ORIGINA                                                 | POSMON                               | ONE TO         | IRREGATION                                              |
|                |                 |                                                   | ISO FXTENDER                                                 |                                      |                |                                                         |
|                |                 |                                                   | H. ALGO EXTE                                                 |                                      |                |                                                         |
|                |                 |                                                   | GE DITCH C.                                                  |                                      |                |                                                         |
| i              |                 |                                                   | MENCH. NO                                                    |                                      | · ·            |                                                         |
|                |                 |                                                   | T SPUIL HEAP                                                 |                                      |                | ^                                                       |
|                |                 |                                                   | UND MPAR DI                                                  |                                      | <del> </del>   |                                                         |
|                |                 |                                                   | lt - Paus GA                                                 |                                      | NF             | Recorder CA                                             |
| LEMAINS        | 1.11            | <del>1 1 1 1 1 1 1 1 1 1 1 1 1 1 1 1 1 1 1 </del> |                                                              |                                      |                | Date 12/7/11                                            |

## **CONTEXT CHECKLIST**

SITE CODE RECUCOIL SITE NAME OULHAM COURT

| Context | Type           | Excavated          | Relationships         | Drav    | XT<br>vn | Matrix | Comments                               | Recorder |
|---------|----------------|--------------------|-----------------------|---------|----------|--------|----------------------------------------|----------|
| number  | ,              | within<br>segments | ·                     | Section | Plan     |        |                                        | initials |
| 101     | LAYER          |                    | OLB ##                | 101     | 101      |        | TRENCH SHEET TOPSOIL                   |          |
| 102     | - Iv           |                    | 046 101               | 11      | ų.       |        | " SUBSOIL                              |          |
| 103     | ħ              |                    | OLB 102<br>FB 105-107 | -       | >        |        | lı NAT.                                |          |
| 104     | WT             |                    | FB 105-107            | 101     | 101      |        | DITCH SEE CONTEXT SITES                |          |
| 105     | FILL           |                    | FD 104                | 11      | ۲        |        | THU OF DITCH                           | ,,,      |
| 106     | Till           |                    | FO 104                | 11      | /        |        | lı                                     |          |
| 107     | Fill           |                    | FO 104                | 11      | /        |        | jı .                                   |          |
| 108     | CUT            |                    | FB 109-110            | 102     | 101      |        | GARDEN FEATURE                         | <u> </u> |
| 109     | Fil            |                    | FO 108                | K.      | /        |        | FILL OF GARDEN FEX.                    |          |
| 110     | Fill           |                    | FD 108                | βL      | 101      |        | 11                                     |          |
|         | . , . <u> </u> |                    |                       |         | :        | _      |                                        |          |
|         |                |                    |                       |         |          |        |                                        |          |
|         |                |                    |                       |         |          |        |                                        |          |
|         |                |                    |                       |         |          |        |                                        |          |
|         |                |                    |                       |         |          |        |                                        |          |
|         |                |                    |                       |         |          |        |                                        |          |
|         | •              |                    |                       |         |          |        |                                        |          |
|         |                |                    |                       |         |          |        |                                        |          |
|         |                |                    |                       |         |          |        |                                        |          |
|         |                |                    |                       |         |          |        |                                        |          |
|         |                |                    |                       |         |          |        |                                        |          |
|         |                |                    |                       |         | _        |        |                                        |          |
|         |                |                    |                       |         |          |        |                                        |          |
|         |                |                    |                       |         |          |        | ************************************** |          |
|         |                |                    |                       |         |          |        |                                        |          |
|         |                |                    |                       |         |          |        |                                        |          |
|         |                |                    |                       |         | ,        |        |                                        |          |
|         |                | ·                  |                       |         |          |        |                                        |          |
|         |                | <del>.</del>       |                       |         |          |        |                                        |          |
|         |                |                    |                       |         |          |        |                                        |          |
|         |                |                    |                       |         |          |        |                                        |          |
|         |                | -                  |                       |         |          |        | · · · · · · · · · · · · · · · · · · ·  |          |