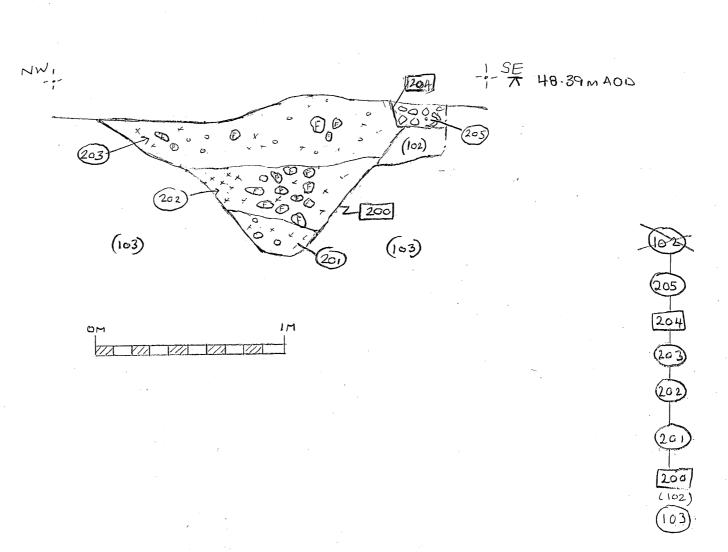

| SITE<br>RECUCO | 1(              | EV                                                | ALUATION TREN                                                | CH RECORD SH                         | IEET           | Trench No.                                              |
|----------------|-----------------|---------------------------------------------------|--------------------------------------------------------------|--------------------------------------|----------------|---------------------------------------------------------|
| Trench orienta | ation E-U       | J                                                 | Grid reference 478980                                        | 2862/183835.0326<br>1421/183826.5260 |                | Field No.                                               |
| Length 12 m    | <u> </u>        | 1.8~                                              | Average depth to top of                                      |                                      | Was archae     | eology present? YES                                     |
| Plan Nos?      | 101             |                                                   | Section Nos ? \\( \( \) \\ \\ \\ \\ \\ \\ \\ \\ \\ \\ \\ \\  | 102                                  | Were finds     | recovered? YES                                          |
|                |                 |                                                   | of contexts, and requires only ntexts use a conventional con |                                      |                | ans and sections on this sheet, st sheets as necessary. |
| Context che    | ck list / Des   | scriptions                                        |                                                              |                                      |                |                                                         |
| Context No.    | Description     | 1                                                 |                                                              |                                      |                |                                                         |
| 101            | Present top     | soil/pl <del>ougl</del>                           | soil DARK GRE                                                | 1 Beary SI                           | JCHTLY         | SANOM SILT                                              |
|                | WITHE           | ARE S                                             | MALL SUB-ANC                                                 | a FUNTO + F                          | NE ROOT        | TS                                                      |
|                | MAX m           | nck !                                             | 0.30m.                                                       |                                      |                |                                                         |
| 102            | <u> 50BSOIL</u> | L10                                               | HT YELCOUBE                                                  | and silt in                          | DO HTIL        | C.SMAIL                                                 |
|                | Wmps            | CHALK                                             | Max mck                                                      | 0.16m.                               |                |                                                         |
| 103            | l               |                                                   | . WEATTERED                                                  |                                      | -<br>LD TWL CL | OF CHALK +                                              |
|                | BUBSOIL         |                                                   |                                                              |                                      |                |                                                         |
| [104]          | CUT OF          |                                                   | ١.                                                           |                                      |                |                                                         |
| (105)          | FILL OF         |                                                   | 1                                                            |                                      |                |                                                         |
| (106)          | FO 101          |                                                   |                                                              | )                                    |                |                                                         |
| (107)          | 11              |                                                   | {                                                            | SEE CONTE                            | XI SHE         | FIJ                                                     |
| [108]          | CUT OF          | - GOM                                             | FEATULE                                                      |                                      |                |                                                         |
| 109            | FILL O          |                                                   |                                                              | )                                    |                |                                                         |
| 110            | Natural (dese   | _                                                 | LL OF 108 /                                                  |                                      |                |                                                         |
| Brief descrip  | ption of arc    |                                                   |                                                              |                                      |                |                                                         |
|                |                 |                                                   |                                                              |                                      |                |                                                         |
| TRENCH         | 1 RELOC         | ATED                                              | FROM ORIGINA                                                 | POSMON                               | ONE TO         | IRREGATION                                              |
|                |                 |                                                   | ISO FXTENDER                                                 |                                      |                |                                                         |
|                |                 |                                                   | H. ALGO EXTE                                                 |                                      |                |                                                         |
|                |                 |                                                   | GE DITCH C.                                                  |                                      |                |                                                         |
| i              |                 |                                                   | MENCH. NO                                                    |                                      | · ·            |                                                         |
|                |                 |                                                   | T SPUIL HEAP                                                 |                                      |                | ^                                                       |
|                |                 |                                                   | UND MPAR DI                                                  |                                      | <del> </del>   |                                                         |
|                |                 |                                                   | lt - Paus GA                                                 |                                      | NF             | Recorder CA                                             |
| LEMAINS        | 1.11            | <del>1 1 1 1 1 1 1 1 1 1 1 1 1 1 1 1 1 1 1 </del> |                                                              |                                      |                | Date 12/7/11                                            |

## **CONTEXT CHECKLIST**

SITE CODE RECUCOIL SITE NAME OULHAM COURT

| Context | Type           | Excavated          | Relationships         | Drav    | XT<br>vn | Matrix | Comments                               | Recorder |
|---------|----------------|--------------------|-----------------------|---------|----------|--------|----------------------------------------|----------|
| number  | ,              | within<br>segments | ·                     | Section | Plan     |        |                                        | initials |
| 101     | LAYER          |                    | OLB ##                | 101     | 101      |        | TRENCH SHEET TOPSOIL                   |          |
| 102     | - Iv           |                    | 046 101               | 11      | ų.       |        | " SUBSOIL                              |          |
| 103     | ħ              |                    | OLB 102<br>FB 105-107 | -       | >        |        | lı NAT.                                |          |
| 104     | WT             |                    | FB 105-107            | 101     | 101      |        | DITCH SEE CONTEXT SITES                |          |
| 105     | FILL           |                    | FD 104                | 11      | ۲        |        | THU OF DITCH                           | ,,,      |
| 106     | Till           |                    | FO 104                | 11      | /        |        | lı                                     |          |
| 107     | Fill           |                    | FO 104                | 11      | /        |        | jı .                                   |          |
| 108     | CUT            |                    | FB 109-110            | 102     | 101      |        | GARDEN FEATURE                         | <u> </u> |
| 109     | Fil            |                    | FO 108                | K.      | /        |        | FILL OF GARDEN FEX.                    |          |
| 110     | Fill           |                    | FD 108                | βL      | 101      |        | 11                                     |          |
|         | . , . <u> </u> |                    |                       |         | :        | _      |                                        |          |
|         |                |                    |                       |         |          |        |                                        |          |
|         |                |                    |                       |         |          |        |                                        |          |
|         |                |                    |                       |         |          |        |                                        |          |
|         |                |                    |                       |         |          |        |                                        |          |
|         |                |                    |                       |         |          |        |                                        |          |
|         | •              |                    |                       |         |          |        |                                        |          |
|         |                |                    |                       |         |          |        |                                        |          |
|         |                |                    |                       |         |          |        |                                        |          |
|         |                |                    |                       |         |          |        |                                        |          |
|         |                |                    |                       |         |          |        |                                        |          |
|         |                |                    |                       |         | _        |        |                                        |          |
|         |                |                    |                       |         |          |        |                                        |          |
|         |                |                    |                       |         |          |        | ************************************** |          |
|         |                |                    |                       |         |          |        |                                        |          |
|         |                |                    |                       |         |          |        |                                        |          |
|         |                |                    |                       |         | ,        |        |                                        |          |
|         |                | ·                  |                       |         |          |        |                                        |          |
|         |                | <del>.</del>       |                       |         |          |        |                                        |          |
|         |                |                    |                       |         |          |        |                                        |          |
|         |                |                    |                       |         |          |        |                                        |          |
|         |                | -                  |                       |         |          |        | · · · · · · · · · · · · · · · · · · ·  |          |