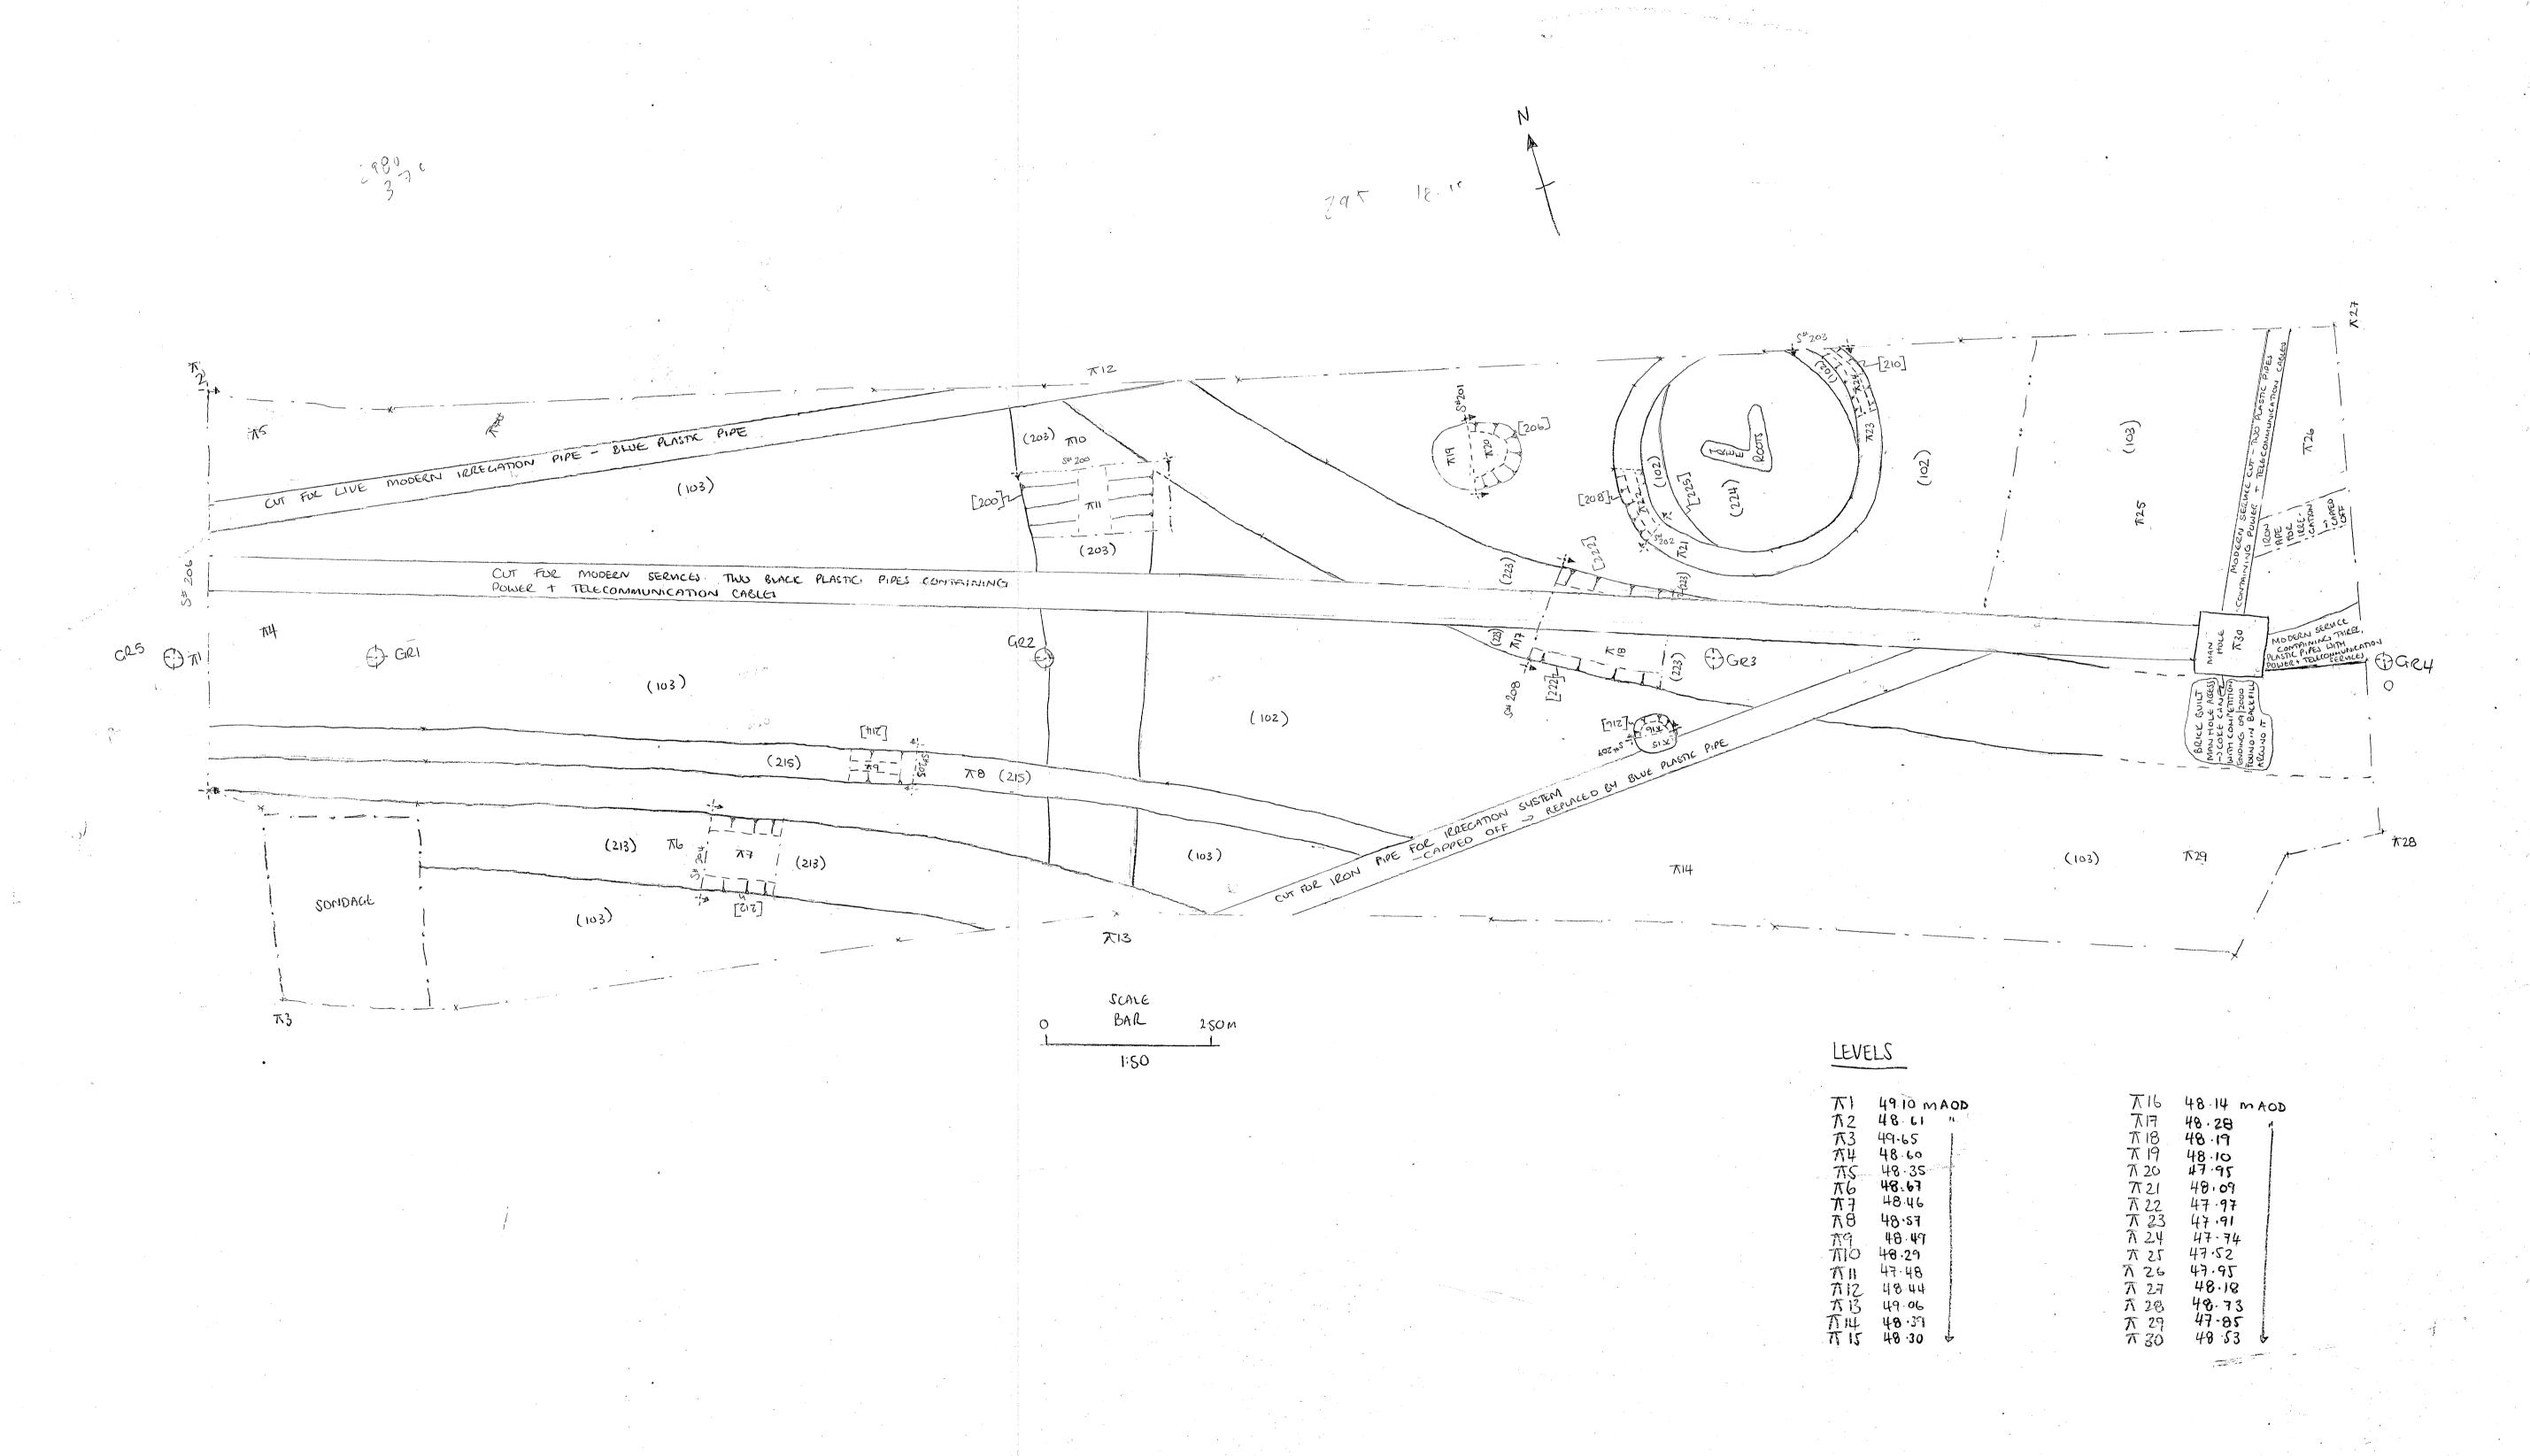

| SITE<br>RECUCO | 1(              | EV                                                | ALUATION TREN                                                | CH RECORD SH                         | IEET           | Trench No.                                              |
|----------------|-----------------|---------------------------------------------------|--------------------------------------------------------------|--------------------------------------|----------------|---------------------------------------------------------|
| Trench orienta | ation E-U       | J                                                 | Grid reference 478980                                        | 2862/183835.0326<br>1421/183826.5260 |                | Field No.                                               |
| Length 12 m    | <u> </u>        | 1.8~                                              | Average depth to top of                                      |                                      | Was archae     | eology present? YES                                     |
| Plan Nos?      | 101             |                                                   | Section Nos ? \\( \( \) \\ \\ \\ \\ \\ \\ \\ \\ \\ \\ \\ \\  | 102                                  | Were finds     | recovered? YES                                          |
|                |                 |                                                   | of contexts, and requires only ntexts use a conventional con |                                      |                | ans and sections on this sheet, st sheets as necessary. |
| Context che    | ck list / Des   | scriptions                                        |                                                              |                                      |                |                                                         |
| Context No.    | Description     | 1                                                 |                                                              |                                      |                |                                                         |
| 101            | Present top     | soil/pl <del>ougl</del>                           | soil DARK GRE                                                | 1 Beary SI                           | JCHTLY         | SANOM SILT                                              |
|                | WITHE           | ARE S                                             | MALL SUB-ANC                                                 | a FUNTO + F                          | NE ROOT        | TS                                                      |
|                | MAX m           | nck !                                             | 0.30m.                                                       |                                      |                |                                                         |
| 102            | <u> 50BSOIL</u> | L10                                               | HT YELCOUBE                                                  | and silt in                          | DO HTIL        | C.SMAIL                                                 |
|                | Wmps            | CHALK                                             | Max mck                                                      | 0.16m.                               |                |                                                         |
| 103            | l               |                                                   | . WEATTERED                                                  |                                      | -<br>LD TWL CL | OF CHALK +                                              |
|                | BUBSOIL         |                                                   |                                                              |                                      |                |                                                         |
| [104]          | CUT OF          |                                                   | ١.                                                           |                                      |                |                                                         |
| (105)          | FILL OF         |                                                   | 1                                                            |                                      |                |                                                         |
| (106)          | FO 101          |                                                   |                                                              | )                                    |                |                                                         |
| (107)          | 11              |                                                   | {                                                            | SEE CONTE                            | XI SHE         | FIJ                                                     |
| [108]          | CUT OF          | - GOM                                             | FEATULE                                                      |                                      |                |                                                         |
| 109            | FILL O          |                                                   |                                                              | )                                    |                |                                                         |
| 110            | Natural (dese   | _                                                 | LL OF 108 /                                                  |                                      |                |                                                         |
| Brief descrip  | ption of arc    |                                                   |                                                              |                                      |                |                                                         |
|                |                 |                                                   |                                                              |                                      |                |                                                         |
| TRENCH         | 1 RELOC         | ATED                                              | FROM ORIGINA                                                 | POSMON                               | ONE TO         | IRREGATION                                              |
|                |                 |                                                   | ISO FXTENDER                                                 |                                      |                |                                                         |
|                |                 |                                                   | H. ALGO EXTE                                                 |                                      |                |                                                         |
|                |                 |                                                   | GE DITCH C.                                                  |                                      |                |                                                         |
| i              |                 |                                                   | MENCH. NO                                                    |                                      | · ·            |                                                         |
|                |                 |                                                   | T SPUIL HEAP                                                 |                                      |                | ^                                                       |
|                |                 |                                                   | UND MPAR DI                                                  |                                      | <del> </del>   |                                                         |
|                |                 |                                                   | lt - Paus GA                                                 |                                      | NF             | Recorder CA                                             |
| LEMAINS        | 1.11            | <del>1 1 1 1 1 1 1 1 1 1 1 1 1 1 1 1 1 1 1 </del> |                                                              |                                      |                | Date 12/7/11                                            |

## **CONTEXT CHECKLIST**

SITE CODE RECUCOIL SITE NAME OULHAM COURT

| Context | Type           | Excavated          | Relationships         | Drav    | XT<br>vn | Matrix | Comments                               | Recorder |
|---------|----------------|--------------------|-----------------------|---------|----------|--------|----------------------------------------|----------|
| number  | ,              | within<br>segments | ·                     | Section | Plan     |        |                                        | initials |
| 101     | LAYER          |                    | OLB ##                | 101     | 101      |        | TRENCH SHEET TOPSOIL                   |          |
| 102     | - Iv           |                    | 046 101               | 11      | ų.       |        | " SUBSOIL                              |          |
| 103     | ħ              |                    | OLB 102<br>FB 105-107 | -       | >        |        | lı NAT.                                |          |
| 104     | WT             |                    | FB 105-107            | 101     | 101      |        | DITCH SEE CONTEXT SITES                |          |
| 105     | FILL           |                    | FD 104                | 11      | ۲        |        | THU OF DITCH                           | ,,,      |
| 106     | Till           |                    | FO 104                | 11      | /        |        | lı                                     |          |
| 107     | Fill           |                    | FO 104                | 11      | /        |        | jı .                                   |          |
| 108     | CUT            |                    | FB 109-110            | 102     | 101      |        | GARDEN FEATURE                         | <u> </u> |
| 109     | Fil            |                    | FO 108                | K.      | /        |        | FILL OF GARDEN FEX.                    |          |
| 110     | Fill           |                    | FD 108                | βL      | 101      |        | 11                                     |          |
|         | . , . <u> </u> |                    |                       |         | :        | _      |                                        |          |
|         |                |                    |                       |         |          |        |                                        |          |
|         |                |                    |                       |         |          |        |                                        |          |
|         |                |                    |                       |         |          |        |                                        |          |
|         |                |                    |                       |         |          |        |                                        |          |
|         |                |                    |                       |         |          |        |                                        |          |
|         | •              |                    |                       |         |          |        |                                        |          |
|         |                |                    |                       |         |          |        |                                        |          |
|         |                |                    |                       |         |          |        |                                        |          |
|         |                |                    |                       |         |          |        |                                        |          |
|         |                |                    |                       |         |          |        |                                        |          |
|         |                |                    |                       |         | _        |        |                                        |          |
|         |                |                    |                       |         |          |        |                                        |          |
|         |                |                    |                       |         |          |        | ************************************** |          |
|         |                |                    |                       |         |          |        |                                        |          |
|         |                |                    |                       |         |          |        |                                        |          |
|         |                |                    |                       |         | ,        |        |                                        |          |
|         |                | ·                  |                       |         |          |        |                                        |          |
|         |                | <del>.</del>       |                       |         |          |        |                                        |          |
|         |                |                    |                       |         |          |        |                                        |          |
|         |                |                    |                       |         |          |        |                                        |          |
|         |                | -                  |                       |         |          |        | · · · · · · · · · · · · · · · · · · ·  |          |