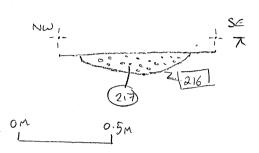

| SITE<br>RECUCO | 1(              | EV                                                | ALUATION TREN                                                | CH RECORD SH                         | IEET           | Trench No.                                              |
|----------------|-----------------|---------------------------------------------------|--------------------------------------------------------------|--------------------------------------|----------------|---------------------------------------------------------|
| Trench orienta | ation E-U       | J                                                 | Grid reference 478980                                        | 2862/183835.0326<br>1421/183826.5260 |                | Field No.                                               |
| Length 12 m    | <u> </u>        | 1.8~                                              | Average depth to top of                                      |                                      | Was archae     | eology present? YES                                     |
| Plan Nos?      | 101             |                                                   | Section Nos ? \\( \( \) \\ \\ \\ \\ \\ \\ \\ \\ \\ \\ \\ \\  | 102                                  | Were finds     | recovered? YES                                          |
|                |                 |                                                   | of contexts, and requires only ntexts use a conventional con |                                      |                | ans and sections on this sheet, st sheets as necessary. |
| Context che    | ck list / Des   | scriptions                                        |                                                              |                                      |                |                                                         |
| Context No.    | Description     | 1                                                 |                                                              |                                      |                |                                                         |
| 101            | Present top     | soil/pl <del>ougl</del>                           | soil DARK GRE                                                | 1 Beary SI                           | JCHTLY         | SANOM SILT                                              |
|                | WITHE           | ARE S                                             | MALL SUB-ANC                                                 | a FUNTO + F                          | NE ROOT        | TS                                                      |
|                | MAX m           | nck !                                             | 0.30m.                                                       |                                      |                |                                                         |
| 102            | <u> 50BSOIL</u> | L10                                               | HT YELCOUBE                                                  | and silt in                          | DO HTIL        | C.SMAIL                                                 |
|                | Wmps            | CHALK                                             | Max mck                                                      | 0.16m.                               |                |                                                         |
| 103            | l               |                                                   | . WEATTERED                                                  |                                      | -<br>LD TWL CL | OF CHALK +                                              |
|                | BUBSOIL         |                                                   |                                                              |                                      |                |                                                         |
| [104]          | CUT OF          |                                                   | ١.                                                           |                                      |                |                                                         |
| (105)          | FILL OF         |                                                   | 1                                                            |                                      |                |                                                         |
| (106)          | FO 101          |                                                   |                                                              | )                                    |                |                                                         |
| (107)          | 11              |                                                   | {                                                            | SEE CONTE                            | XI SHE         | FIJ                                                     |
| [108]          | CUT OF          | - GOM                                             | FEATULE                                                      |                                      |                |                                                         |
| 109            | FILL O          |                                                   |                                                              | )                                    |                |                                                         |
| 110            | Natural (dese   | _                                                 | LL OF 108 /                                                  |                                      |                |                                                         |
| Brief descrip  | ption of arc    |                                                   |                                                              |                                      |                |                                                         |
|                |                 |                                                   |                                                              |                                      |                |                                                         |
| TRENCH         | 1 RELOC         | ATED                                              | FROM ORIGINA                                                 | POSMON                               | ONE TO         | IRREGATION                                              |
|                |                 |                                                   | ISO FXTENDER                                                 |                                      |                |                                                         |
|                |                 |                                                   | H. ALGO EXTE                                                 |                                      |                |                                                         |
|                |                 |                                                   | GE DITCH C.                                                  |                                      |                |                                                         |
| i              |                 |                                                   | MENCH. NO                                                    |                                      | · ·            |                                                         |
|                |                 |                                                   | T SPUIL HEAP                                                 |                                      |                | ^                                                       |
|                |                 |                                                   | UND MPAR DI                                                  |                                      | <del> </del>   |                                                         |
|                |                 |                                                   | lt - Paus GA                                                 |                                      | NF             | Recorder CA                                             |
| LEMAINS        | 1.11            | <del>1 1 1 1 1 1 1 1 1 1 1 1 1 1 1 1 1 1 1 </del> |                                                              |                                      |                | Date 12/7/11                                            |

## **CONTEXT CHECKLIST**

SITE CODE RECUCOIL SITE NAME OULHAM COURT

| Context | Type           | Excavated          | Relationships         | Drav    | XT<br>vn | Matrix | Comments                               | Recorder |
|---------|----------------|--------------------|-----------------------|---------|----------|--------|----------------------------------------|----------|
| number  | ,              | within<br>segments | ·                     | Section | Plan     |        |                                        | initials |
| 101     | LAYER          |                    | OLB ##                | 101     | 101      |        | TRENCH SHEET TOPSOIL                   |          |
| 102     | - Iv           |                    | 046 101               | 11      | ų.       |        | " SUBSOIL                              |          |
| 103     | ħ              |                    | OLB 102<br>FB 105-107 | -       | >        |        | lı NAT.                                |          |
| 104     | WT             |                    | FB 105-107            | 101     | 101      |        | DITCH SEE CONTEXT SITES                |          |
| 105     | FILL           |                    | FD 104                | 11      | ۲        |        | THU OF DITCH                           | ,,,      |
| 106     | Till           |                    | FO 104                | 11      | /        |        | lı                                     |          |
| 107     | Fill           |                    | FO 104                | 11      | /        |        | jı .                                   |          |
| 108     | CUT            |                    | FB 109-110            | 102     | 101      |        | GARDEN FEATURE                         | <u> </u> |
| 109     | Fil            |                    | FO 108                | K.      | /        |        | FILL OF GARDEN FEX.                    |          |
| 110     | Fill           |                    | FD 108                | βL      | 101      |        | 11                                     |          |
|         | . , . <u> </u> |                    |                       |         | :        | _      |                                        |          |
|         |                |                    |                       |         |          |        |                                        |          |
|         |                |                    |                       |         |          |        |                                        |          |
|         |                |                    |                       |         |          |        |                                        |          |
|         |                |                    |                       |         |          |        |                                        |          |
|         |                |                    |                       |         |          |        |                                        |          |
|         | •              |                    |                       |         |          |        |                                        |          |
|         |                |                    |                       |         |          |        |                                        |          |
|         |                |                    |                       |         |          |        |                                        |          |
|         |                |                    |                       |         |          |        |                                        |          |
|         |                |                    |                       |         |          |        |                                        |          |
|         |                |                    |                       |         | _        |        |                                        |          |
|         |                |                    |                       |         |          |        |                                        |          |
|         |                |                    |                       |         |          |        | ************************************** |          |
|         |                |                    |                       |         |          |        |                                        |          |
|         |                |                    |                       |         |          |        |                                        |          |
|         |                |                    |                       |         | ,        |        |                                        |          |
|         |                | ·                  |                       |         |          |        |                                        |          |
|         |                | <del>.</del>       |                       |         |          |        |                                        |          |
|         |                |                    |                       |         |          |        |                                        |          |
|         |                |                    |                       |         |          |        |                                        |          |
|         |                | -                  |                       |         |          |        | · · · · · · · · · · · · · · · · · · ·  |          |