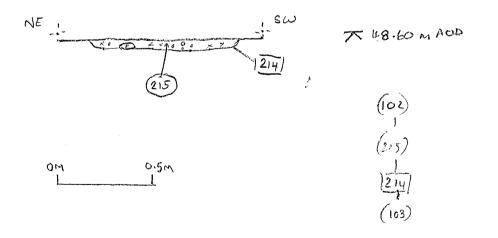

| SITE<br>RECUCO | 1(              | EV                                                | ALUATION TREN                                                | CH RECORD SH                         | IEET           | Trench No.                                              |
|----------------|-----------------|---------------------------------------------------|--------------------------------------------------------------|--------------------------------------|----------------|---------------------------------------------------------|
| Trench orienta | ation E-U       | J                                                 | Grid reference 478980                                        | 2862/183835.0326<br>1421/183826.5260 |                | Field No.                                               |
| Length 12 m    | <u> </u>        | 1.8~                                              | Average depth to top of                                      |                                      | Was archae     | eology present? YES                                     |
| Plan Nos?      | 101             |                                                   | Section Nos ? \\( \( \) \\ \\ \\ \\ \\ \\ \\ \\ \\ \\ \\ \\  | 102                                  | Were finds     | recovered? YES                                          |
|                |                 |                                                   | of contexts, and requires only ntexts use a conventional con |                                      |                | ans and sections on this sheet, st sheets as necessary. |
| Context che    | ck list / Des   | scriptions                                        |                                                              |                                      |                |                                                         |
| Context No.    | Description     | 1                                                 |                                                              |                                      |                |                                                         |
| 101            | Present top     | soil/pl <del>ougl</del>                           | soil DARK GRE                                                | 1 Beary SI                           | JCHTLY         | SANOM SILT                                              |
|                | WITHE           | ARE S                                             | MALL SUB-ANC                                                 | a FUNTO + F                          | NE ROOT        | TS                                                      |
|                | MAX m           | nck !                                             | 0.30m.                                                       |                                      |                |                                                         |
| 102            | <u> 50BSOIL</u> | L10                                               | HT YELCOUBE                                                  | and silt in                          | DO HTIL        | C.SMAIL                                                 |
|                | Wmps            | CHALK                                             | Max mck                                                      | 0.16m.                               |                |                                                         |
| 103            | l               |                                                   | . WEATTERED                                                  |                                      | -<br>LD TWL CL | OF CHALK +                                              |
|                | BUBSOIL         |                                                   |                                                              |                                      |                |                                                         |
| [104]          | CUT OF          |                                                   | ١.                                                           |                                      |                |                                                         |
| (105)          | FILL OF         |                                                   | 1                                                            |                                      |                |                                                         |
| (106)          | FO 101          |                                                   |                                                              | )                                    |                |                                                         |
| (107)          | 11              |                                                   | {                                                            | SEE CONTE                            | XI SHE         | FIJ                                                     |
| [108]          | CUT OF          | - GOM                                             | FEATULE                                                      |                                      |                |                                                         |
| 109            | FILL O          |                                                   |                                                              | )                                    |                |                                                         |
| 110            | Natural (dese   | _                                                 | LL OF 108 /                                                  |                                      |                |                                                         |
| Brief descrip  | ption of arc    |                                                   |                                                              |                                      |                |                                                         |
|                |                 |                                                   |                                                              |                                      |                |                                                         |
| TRENCH         | 1 RELOC         | ATED                                              | FROM ORIGINA                                                 | POSMON                               | ONE TO         | IRREGATION                                              |
|                |                 |                                                   | ISO FXTENDER                                                 |                                      |                |                                                         |
|                |                 |                                                   | H. ALGO EXTE                                                 |                                      |                |                                                         |
|                |                 |                                                   | GE DITCH C.                                                  |                                      |                |                                                         |
| i              |                 |                                                   | MENCH. NO                                                    |                                      | · ·            |                                                         |
|                |                 |                                                   | T SPUIL HEAP                                                 |                                      |                | ^                                                       |
|                |                 |                                                   | UND MPAR DI                                                  |                                      | <del> </del>   |                                                         |
|                |                 |                                                   | lt - Paus GA                                                 |                                      | NF             | Recorder CA                                             |
| LEMAINS        | 1.11            | <del>1 1 1 1 1 1 1 1 1 1 1 1 1 1 1 1 1 1 1 </del> |                                                              |                                      |                | Date 12/7/11                                            |

## **CONTEXT CHECKLIST**

SITE CODE RECUCOIL SITE NAME OULHAM COURT

| Context | Type           | Excavated          | Relationships         | Drav    | XT<br>vn | Matrix | Comments                               | Recorder |
|---------|----------------|--------------------|-----------------------|---------|----------|--------|----------------------------------------|----------|
| number  | ,              | within<br>segments | ·                     | Section | Plan     |        |                                        | initials |
| 101     | LAYER          |                    | OLB ##                | 101     | 101      |        | TRENCH SHEET TOPSOIL                   |          |
| 102     | - Iv           |                    | 046 101               | 11      | ų.       |        | " SUBSOIL                              |          |
| 103     | ħ              |                    | OLB 102<br>FB 105-107 | -       | >        |        | lı NAT.                                |          |
| 104     | WT             |                    | FB 105-107            | 101     | 101      |        | DITCH SEE CONTEXT SITES                |          |
| 105     | FILL           |                    | FD 104                | 11      | ۲        |        | THU OF DITCH                           | ,,,      |
| 106     | Till           |                    | FO 104                | 11      | /        |        | lı                                     |          |
| 107     | Fill           |                    | FO 104                | 11      | /        |        | jı .                                   |          |
| 108     | CUT            |                    | FB 109-110            | 102     | 101      |        | GARDEN FEATURE                         | <u> </u> |
| 109     | Fil            |                    | FO 108                | K.      | /        |        | FILL OF GARDEN FEX.                    |          |
| 110     | Fill           |                    | FD 108                | βL      | 101      |        | 11                                     |          |
|         | . , . <u> </u> |                    |                       |         | :        | _      |                                        |          |
|         |                |                    |                       |         |          |        |                                        |          |
|         |                |                    |                       |         |          |        |                                        |          |
|         |                |                    |                       |         |          |        |                                        |          |
|         |                |                    |                       |         |          |        |                                        |          |
|         |                |                    |                       |         |          |        |                                        |          |
|         | •              |                    |                       |         |          |        |                                        |          |
|         |                |                    |                       |         |          |        |                                        |          |
|         |                |                    |                       |         |          |        |                                        |          |
|         |                |                    |                       |         |          |        |                                        |          |
|         |                |                    |                       |         |          |        |                                        |          |
|         |                |                    |                       |         | _        |        |                                        |          |
|         |                |                    |                       |         |          |        |                                        |          |
|         |                |                    |                       |         |          |        | ************************************** |          |
|         |                |                    |                       |         |          |        |                                        |          |
|         |                |                    |                       |         |          |        |                                        |          |
|         |                |                    |                       |         | ,        |        |                                        |          |
|         |                | ·                  |                       |         |          |        |                                        |          |
|         |                | <del>.</del>       |                       |         |          |        |                                        |          |
|         |                |                    |                       |         |          |        |                                        |          |
|         |                |                    |                       |         |          |        |                                        |          |
|         |                | -                  |                       |         |          |        | · · · · · · · · · · · · · · · · · · ·  |          |