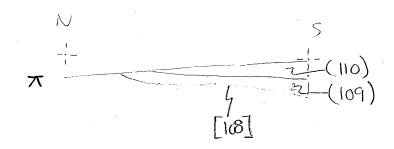

| SITE<br>RECUCO | 1(              | EV                                                | ALUATION TREN                                                | CH RECORD SH                         | IEET           | Trench No.                                              |
|----------------|-----------------|---------------------------------------------------|--------------------------------------------------------------|--------------------------------------|----------------|---------------------------------------------------------|
| Trench orienta | ation E-U       | J                                                 | Grid reference 478980                                        | 2862/183835.0326<br>1421/183826.5260 |                | Field No.                                               |
| Length 12 m    | <u> </u>        | 1.8~                                              | Average depth to top of                                      |                                      | Was archae     | eology present? YES                                     |
| Plan Nos?      | 101             |                                                   | Section Nos ? \\( \( \) \\ \\ \\ \\ \\ \\ \\ \\ \\ \\ \\ \\  | 102                                  | Were finds     | recovered? YES                                          |
|                |                 |                                                   | of contexts, and requires only ntexts use a conventional con |                                      |                | ans and sections on this sheet, st sheets as necessary. |
| Context che    | ck list / Des   | scriptions                                        |                                                              |                                      |                |                                                         |
| Context No.    | Description     | 1                                                 |                                                              |                                      |                |                                                         |
| 101            | Present top     | soil/pl <del>ougl</del>                           | soil DARK GRE                                                | 1 Beary SI                           | JCHTLY         | SANOM SILT                                              |
|                | WITHE           | ARE S                                             | MALL SUB-ANC                                                 | a FUNTO + F                          | NE ROOT        | TS                                                      |
|                | MAX m           | nck !                                             | 0.30m.                                                       |                                      |                |                                                         |
| 102            | <u> 50BSOIL</u> | L10                                               | HT YELCOUBE                                                  | and silt in                          | DO HTIL        | C.SMAIL                                                 |
|                | Wmps            | CHALK                                             | Max mck                                                      | 0.16m.                               |                |                                                         |
| 103            | l               |                                                   | . WEATTERED                                                  |                                      | -<br>LD TWL CL | OF CHALK +                                              |
|                | BUBSOIL         |                                                   |                                                              |                                      |                |                                                         |
| [104]          | CUT OF          |                                                   | ١.                                                           |                                      |                |                                                         |
| (105)          | FILL OF         |                                                   | 1                                                            |                                      |                |                                                         |
| (106)          | FO 101          |                                                   |                                                              | )                                    |                |                                                         |
| (107)          | 11              |                                                   | {                                                            | SEE CONTE                            | XI SHE         | FIJ                                                     |
| [108]          | CUT OF          | - GOM                                             | FEATULE                                                      |                                      |                |                                                         |
| 109            | FILL O          |                                                   |                                                              | )                                    |                |                                                         |
| 110            | Natural (dese   | _                                                 | LL OF 108 /                                                  |                                      |                |                                                         |
| Brief descrip  | ption of arc    |                                                   |                                                              |                                      |                |                                                         |
|                |                 |                                                   |                                                              |                                      |                |                                                         |
| TRENCH         | 1 RELOC         | ATED                                              | FROM ORIGINA                                                 | POSMON                               | ONE TO         | IRREGATION                                              |
|                |                 |                                                   | ISO FXTENDER                                                 |                                      |                |                                                         |
|                |                 |                                                   | H. ALGO EXTE                                                 |                                      |                |                                                         |
|                |                 |                                                   | GE DITCH C.                                                  |                                      |                |                                                         |
| i              |                 |                                                   | MENCH. NO                                                    |                                      | · ·            |                                                         |
|                |                 |                                                   | T SPUIL HEAP                                                 |                                      |                | ^                                                       |
|                |                 |                                                   | UND MPAR DI                                                  |                                      | <del> </del>   |                                                         |
|                |                 |                                                   | lt - Paus GA                                                 |                                      | NF             | Recorder CA                                             |
| LEMAINS        | 1.11            | <del>1 1 1 1 1 1 1 1 1 1 1 1 1 1 1 1 1 1 1 </del> |                                                              |                                      |                | Date 12/7/11                                            |

## **CONTEXT CHECKLIST**

SITE CODE RECUCOIL SITE NAME OULHAM COURT

| Context | Type           | Excavated          | Relationships         | Drav    | XT<br>vn | Matrix | Comments                               | Recorder |
|---------|----------------|--------------------|-----------------------|---------|----------|--------|----------------------------------------|----------|
| number  | ,              | within<br>segments | ·                     | Section | Plan     |        |                                        | initials |
| 101     | LAYER          |                    | OLB ##                | 101     | 101      |        | TRENCH SHEET TOPSOIL                   |          |
| 102     | - Iv           |                    | 046 101               | 11      | ų.       |        | " SUBSOIL                              |          |
| 103     | ħ              |                    | OLB 102<br>FB 105-107 | -       | >        |        | lı NAT.                                |          |
| 104     | WT             |                    | FB 105-107            | 101     | 101      |        | DITCH SEE CONTEXT SITES                |          |
| 105     | FILL           |                    | FD 104                | 11      | ۲        |        | THU OF DITCH                           | ,,,      |
| 106     | Till           |                    | FO 104                | 11      | /        |        | lı                                     |          |
| 107     | Fill           |                    | FO 104                | 11      | /        |        | jı .                                   |          |
| 108     | CUT            |                    | FB 109-110            | 102     | 101      |        | GARDEN FEATURE                         | <u> </u> |
| 109     | Fil            |                    | FO 108                | K.      | /        |        | FILL OF GARDEN FEX.                    |          |
| 110     | Fill           |                    | FD 108                | βL      | 101      |        | 11                                     |          |
|         | . , . <u> </u> |                    |                       |         | :        | _      |                                        |          |
|         |                |                    |                       |         |          |        |                                        |          |
|         |                |                    |                       |         |          |        |                                        |          |
|         |                |                    |                       |         |          |        |                                        |          |
|         |                |                    |                       |         |          |        |                                        |          |
|         |                |                    |                       |         |          |        |                                        |          |
|         | •              |                    |                       |         |          |        |                                        |          |
|         |                |                    |                       |         |          |        |                                        |          |
|         |                |                    |                       |         |          |        |                                        |          |
|         |                |                    |                       |         |          |        |                                        |          |
|         |                |                    |                       |         |          |        |                                        |          |
|         |                |                    |                       |         | _        |        |                                        |          |
|         |                |                    |                       |         |          |        |                                        |          |
|         |                |                    |                       |         |          |        | ************************************** |          |
|         |                |                    |                       |         |          |        |                                        |          |
|         |                |                    |                       |         |          |        |                                        |          |
|         |                |                    |                       |         | ,        |        |                                        |          |
|         |                | ·                  |                       |         |          |        |                                        |          |
|         |                | <del>.</del>       |                       |         |          |        |                                        |          |
|         |                |                    |                       |         |          |        |                                        |          |
|         |                |                    |                       |         |          |        |                                        |          |
|         |                | -                  |                       |         |          |        | · · · · · · · · · · · · · · · · · · ·  |          |