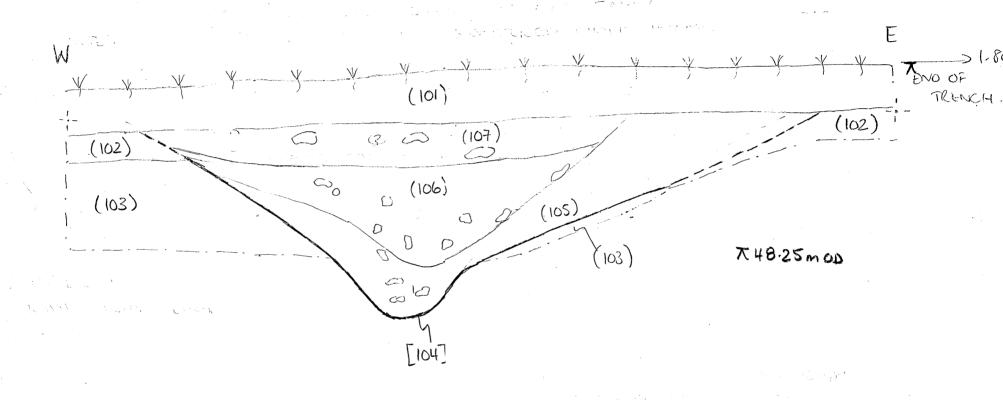

| SITE<br>RECUCO | 1(              | EV                                                | ALUATION TREN                                                | CH RECORD SH                         | IEET           | Trench No.                                              |
|----------------|-----------------|---------------------------------------------------|--------------------------------------------------------------|--------------------------------------|----------------|---------------------------------------------------------|
| Trench orienta | ation E-U       | J                                                 | Grid reference 478980                                        | 2862/183835.0326<br>1421/183826.5260 |                | Field No.                                               |
| Length 12 m    | <u> </u>        | 1.8~                                              | Average depth to top of                                      |                                      | Was archae     | eology present? YES                                     |
| Plan Nos?      | 101             |                                                   | Section Nos ? \\( \( \) \\ \\ \\ \\ \\ \\ \\ \\ \\ \\ \\ \\  | 102                                  | Were finds     | recovered? YES                                          |
|                |                 |                                                   | of contexts, and requires only ntexts use a conventional con |                                      |                | ans and sections on this sheet, st sheets as necessary. |
| Context che    | ck list / Des   | scriptions                                        |                                                              |                                      |                |                                                         |
| Context No.    | Description     | 1                                                 |                                                              |                                      |                |                                                         |
| 101            | Present top     | soil/pl <del>ougl</del>                           | soil DARK GRE                                                | 1 Beary SI                           | JCHTLY         | SANOM SILT                                              |
|                | WITHE           | ARE S                                             | MALL SUB-ANC                                                 | a FUNTO + F                          | NE ROOT        | TS                                                      |
|                | MAX m           | nck !                                             | 0.30m.                                                       |                                      |                |                                                         |
| 102            | <u> 50BSOIL</u> | L10                                               | HT YELCOUBE                                                  | and silt in                          | DO HTIL        | C.SMAIL                                                 |
|                | Wmps            | CHALK                                             | Max mck                                                      | 0.16m.                               |                |                                                         |
| 103            | l               |                                                   | . WEATTERED                                                  |                                      | -<br>LD TWL CL | OF CHALK +                                              |
|                | BUBSOIL         |                                                   |                                                              |                                      |                |                                                         |
| [104]          | CUT OF          |                                                   | ١.                                                           |                                      |                |                                                         |
| (105)          | FILL OF         |                                                   | 1                                                            |                                      |                |                                                         |
| (106)          | FO 101          |                                                   |                                                              | )                                    |                |                                                         |
| (107)          | 11              |                                                   | {                                                            | SEE CONTE                            | XI SHE         | FIJ                                                     |
| [108]          | CUT OF          | - GOM                                             | FEATULE                                                      |                                      |                |                                                         |
| 109            | FILL O          |                                                   |                                                              | )                                    |                |                                                         |
| 110            | Natural (dese   | _                                                 | LL OF 108 /                                                  |                                      |                |                                                         |
| Brief descrip  | ption of arc    |                                                   |                                                              |                                      |                |                                                         |
|                |                 |                                                   |                                                              |                                      |                |                                                         |
| TRENCH         | 1 RELOC         | ATED                                              | FROM ORIGINA                                                 | POSMON                               | ONE TO         | IRREGATION                                              |
|                |                 |                                                   | ISO FXTENDER                                                 |                                      |                |                                                         |
|                |                 |                                                   | H. ALGO EXTE                                                 |                                      |                |                                                         |
|                |                 |                                                   | GE DITCH C.                                                  |                                      |                |                                                         |
| i              |                 |                                                   | MENCH. NO                                                    |                                      | · ·            |                                                         |
|                |                 |                                                   | T SPUIL HEAP                                                 |                                      |                | ^                                                       |
|                |                 |                                                   | UND MPAR DI                                                  |                                      | <del> </del>   |                                                         |
|                |                 |                                                   | lt - Paus GA                                                 |                                      | NF             | Recorder CA                                             |
| LEMAINS        | 1.11            | <del>1 1 1 1 1 1 1 1 1 1 1 1 1 1 1 1 1 1 1 </del> |                                                              |                                      |                | Date 12/7/11                                            |

## **CONTEXT CHECKLIST**

SITE CODE RECUCOIL SITE NAME OULHAM COURT

| Context | Type           | Excavated          | Relationships         | Drav    | XT<br>vn | Matrix | Comments                               | Recorder |
|---------|----------------|--------------------|-----------------------|---------|----------|--------|----------------------------------------|----------|
| number  | ,              | within<br>segments | ·                     | Section | Plan     |        |                                        | initials |
| 101     | LAYER          |                    | OLB ##                | 101     | 101      |        | TRENCH SHEET TOPSOIL                   |          |
| 102     | - Iv           |                    | 046 101               | 11      | ų.       |        | " SUBSOIL                              |          |
| 103     | ħ              |                    | OLB 102<br>FB 105-107 | -       | >        |        | lı NAT.                                |          |
| 104     | WT             |                    | FB 105-107            | 101     | 101      |        | DITCH SEE CONTEXT SITES                |          |
| 105     | FILL           |                    | FD 104                | 11      | ۲        |        | THU OF DITCH                           | ,,,      |
| 106     | Till           |                    | FO 104                | 11      | /        |        | lı                                     |          |
| 107     | Fill           |                    | FO 104                | 11      | /        |        | jı .                                   |          |
| 108     | CUT            |                    | FB 109-110            | 102     | 101      |        | GARDEN FEATURE                         | <u> </u> |
| 109     | Fil            |                    | FO 108                | K.      | /        |        | FILL OF GARDEN FEX.                    |          |
| 110     | Fill           |                    | FD 108                | βL      | 101      |        | 11                                     |          |
|         | . , . <u> </u> |                    |                       |         | :        | _      |                                        |          |
|         |                |                    |                       |         |          |        |                                        |          |
|         |                |                    |                       |         |          |        |                                        |          |
|         |                |                    |                       |         |          |        |                                        |          |
|         |                |                    |                       |         |          |        |                                        |          |
|         |                |                    |                       |         |          |        |                                        |          |
|         | •              |                    |                       |         |          |        |                                        |          |
|         |                |                    |                       |         |          |        |                                        |          |
|         |                |                    |                       |         |          |        |                                        |          |
|         |                |                    |                       |         |          |        |                                        |          |
|         |                |                    |                       |         |          |        |                                        |          |
|         |                |                    |                       |         | _        |        |                                        |          |
|         |                |                    |                       |         |          |        |                                        |          |
|         |                |                    |                       |         |          |        | ************************************** |          |
|         |                |                    |                       |         |          |        |                                        |          |
|         |                |                    |                       |         |          |        |                                        |          |
|         |                |                    |                       |         | ,        |        |                                        |          |
|         |                | ·                  |                       |         |          |        |                                        |          |
|         |                | <del>.</del>       |                       |         |          |        |                                        |          |
|         |                |                    |                       |         |          |        |                                        |          |
|         |                |                    |                       |         |          |        |                                        |          |
|         |                | -                  |                       |         |          |        | · · · · · · · · · · · · · · · · · · ·  |          |