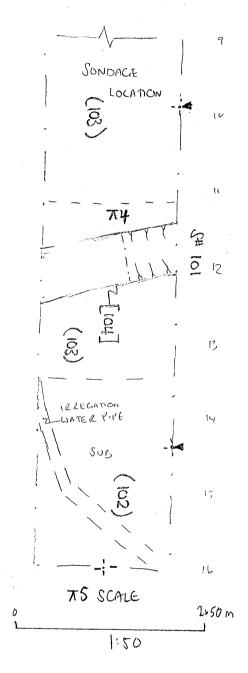

| SITE<br>RECUCO | 1(              | EV                                                | ALUATION TREN                                                | CH RECORD SH                         | IEET           | Trench No.                                              |
|----------------|-----------------|---------------------------------------------------|--------------------------------------------------------------|--------------------------------------|----------------|---------------------------------------------------------|
| Trench orienta | ation E-U       | J                                                 | Grid reference 478980                                        | 2862/183835.0326<br>1421/183826.5260 |                | Field No.                                               |
| Length 12 m    | <u> </u>        | 1.8~                                              | Average depth to top of                                      |                                      | Was archae     | eology present? YES                                     |
| Plan Nos?      | 101             |                                                   | Section Nos ? \\( \( \) \\ \\ \\ \\ \\ \\ \\ \\ \\ \\ \\ \\  | 102                                  | Were finds     | recovered? YES                                          |
|                |                 |                                                   | of contexts, and requires only ntexts use a conventional con |                                      |                | ans and sections on this sheet, st sheets as necessary. |
| Context che    | ck list / Des   | scriptions                                        |                                                              |                                      |                |                                                         |
| Context No.    | Description     | 1                                                 |                                                              |                                      |                |                                                         |
| 101            | Present top     | soil/pl <del>ougl</del>                           | soil DARK GRE                                                | 1 Beary SI                           | JCHTLY         | SANOM SILT                                              |
|                | WITHE           | ARE S                                             | MALL SUB-ANC                                                 | a FUNTO + F                          | NE ROOT        | TS                                                      |
|                | MAX m           | nck !                                             | 0.30m.                                                       |                                      |                |                                                         |
| 102            | <u> 50BSOIL</u> | L10                                               | HT YELCOUBE                                                  | and silt in                          | DO HTIL        | C.SMAIL                                                 |
|                | Wmps            | CHALK                                             | Max mck                                                      | 0.16m.                               |                |                                                         |
| 103            | l               |                                                   | . WEATTERED                                                  |                                      | -<br>LD TWL CL | OF CHALK +                                              |
|                | BUBSOIL         |                                                   |                                                              |                                      |                |                                                         |
| [104]          | CUT OF          |                                                   | ١.                                                           |                                      |                |                                                         |
| (105)          | FILL OF         |                                                   | 1                                                            |                                      |                |                                                         |
| (106)          | FO 101          |                                                   |                                                              | )                                    |                |                                                         |
| (107)          | 11              |                                                   | {                                                            | SEE CONTE                            | XI SHE         | FIJ                                                     |
| [108]          | CUT OF          | - GOM                                             | FEATULE                                                      |                                      |                |                                                         |
| 109            | FILL O          |                                                   |                                                              | )                                    |                |                                                         |
| 110            | Natural (dese   | _                                                 | LL OF 108 /                                                  |                                      |                |                                                         |
| Brief descrip  | ption of arc    |                                                   |                                                              |                                      |                |                                                         |
|                |                 |                                                   |                                                              |                                      |                |                                                         |
| TRENCH         | 1 RELOC         | ATED                                              | FROM ORIGINA                                                 | POSMON                               | ONE TO         | IRREGATION                                              |
|                |                 |                                                   | ISO FXTENDER                                                 |                                      |                |                                                         |
|                |                 |                                                   | H. ALGO EXTE                                                 |                                      |                |                                                         |
|                |                 |                                                   | GE DITCH C.                                                  |                                      |                |                                                         |
| i              |                 |                                                   | MENCH. NO                                                    |                                      | · ·            |                                                         |
|                |                 |                                                   | T SPUIL HEAP                                                 |                                      |                | ^                                                       |
|                |                 |                                                   | UND MPAR DI                                                  |                                      | <del> </del>   |                                                         |
|                |                 |                                                   | lt - Paus GA                                                 |                                      | NF             | Recorder CA                                             |
| LEMAINS        | 1.11            | <del>1 1 1 1 1 1 1 1 1 1 1 1 1 1 1 1 1 1 1 </del> |                                                              |                                      |                | Date 12/7/11                                            |

## **CONTEXT CHECKLIST**

SITE CODE RECUCOIL SITE NAME OULHAM COURT

| Context | Type           | Excavated          | Relationships         | Drav    | XT<br>vn | Matrix | Comments                               | Recorder |
|---------|----------------|--------------------|-----------------------|---------|----------|--------|----------------------------------------|----------|
| number  | ,              | within<br>segments | ·                     | Section | Plan     |        |                                        | initials |
| 101     | LAYER          |                    | OLB ##                | 101     | 101      |        | TRENCH SHEET TOPSOIL                   |          |
| 102     | - Iv           |                    | 046 101               | 11      | ų.       |        | " SUBSOIL                              |          |
| 103     | ħ              |                    | OLB 102<br>FB 105-107 | -       | >        |        | lı NAT.                                |          |
| 104     | WT             |                    | FB 105-107            | 101     | 101      |        | DITCH SEE CONTEXT SITES                |          |
| 105     | FILL           |                    | FD 104                | 11      | ۲        |        | THU OF DITCH                           | ,,,      |
| 106     | Till           |                    | FO 104                | 11      | /        |        | lı                                     |          |
| 107     | Fill           |                    | FO 104                | 11      | /        |        | jı .                                   |          |
| 108     | CUT            |                    | FB 109-110            | 102     | 101      |        | GARDEN FEATURE                         | <u> </u> |
| 109     | Fil            |                    | FO 108                | K.      | /        |        | FILL OF GARDEN FEX.                    |          |
| 110     | Fill           |                    | FD 108                | βL      | 101      |        | 11                                     |          |
|         | . , . <u> </u> |                    |                       |         | :        | _      |                                        |          |
|         |                |                    |                       |         |          |        |                                        |          |
|         |                |                    |                       |         |          |        |                                        |          |
|         |                |                    |                       |         |          |        |                                        |          |
|         |                |                    |                       |         |          |        |                                        |          |
|         |                |                    |                       |         |          |        |                                        |          |
|         | •              |                    |                       |         |          |        |                                        |          |
|         |                |                    |                       |         |          |        |                                        |          |
|         |                |                    |                       |         |          |        |                                        |          |
|         |                |                    |                       |         |          |        |                                        |          |
|         |                |                    |                       |         |          |        |                                        |          |
|         |                |                    |                       |         | _        |        |                                        |          |
|         |                |                    |                       |         |          |        |                                        |          |
|         |                |                    |                       |         |          |        | ************************************** |          |
|         |                |                    |                       |         |          |        |                                        |          |
|         |                |                    |                       |         |          |        |                                        |          |
|         |                |                    |                       |         | ,        |        |                                        |          |
|         |                | ·                  |                       |         |          |        |                                        |          |
|         |                | <del>.</del>       |                       |         |          |        |                                        |          |
|         |                |                    |                       |         |          |        |                                        |          |
|         |                |                    |                       |         |          |        |                                        |          |
|         |                | -                  |                       |         |          |        | · · · · · · · · · · · · · · · · · · ·  |          |