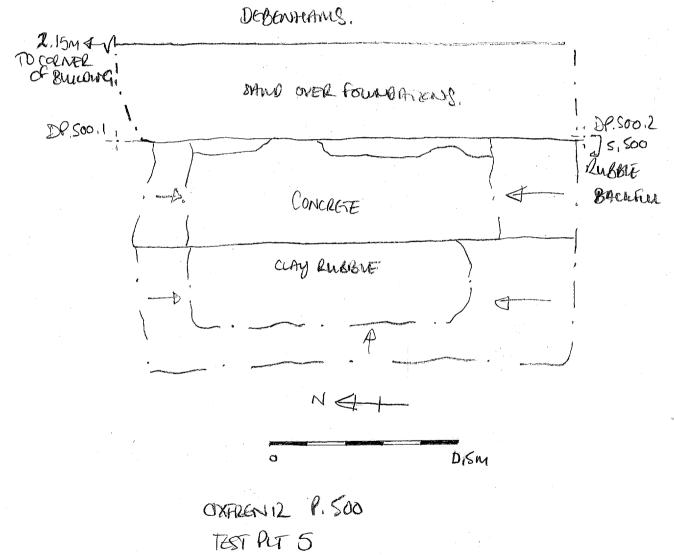

| Oxford Archaeology                                                                          | DAIL                         | Y JOURNAL                                | inne de grafie<br>1 de grafie<br>1 de grafie |
|---------------------------------------------------------------------------------------------|------------------------------|------------------------------------------|----------------------------------------------|
| SITE CODE OXFRENIZ S                                                                        | TE NAME                      | Endry Ontorol                            | DATE 17/12/12                                |
|                                                                                             | isitors                      |                                          | Weather                                      |
| Area stripped by plant: ı                                                                   | n <sup>2</sup>               | Plant type                               | · .                                          |
| Task descriptions:<br>Enter the number of staff days ir<br>used please describe the task do |                              | f) days for each of the tasks used durin | g the day. If task 07 or 08 is               |
| Task number and description                                                                 | Staff days                   | Task number and description              | Staff days                                   |
| 01 General supervision/<br>management                                                       |                              | 02 Surface cleaning                      |                                              |
| 03 Planning                                                                                 |                              | 04 Surveying/levelling                   | · · · · · · · · · · · · · · · · · · ·        |
| 05 Excavation/recording                                                                     | 1                            | 06 Machine supervision                   | X                                            |
| 07 Other                                                                                    |                              | 08 Other                                 |                                              |
| Excavaled<br>of Debenhan<br>forme in bo                                                     | Teat Pl<br>no - No<br>chfill | - S - Wall for<br>tach Visible - V       | adetions<br>loodos dell                      |
| - No Furth                                                                                  | x- digging                   | y today - cetur                          | mid norming                                  |
|                                                                                             | * <u>,</u> ,                 | · · · · · · · · · · · · · · · · · · ·    |                                              |
| ······                                                                                      |                              |                                          |                                              |
|                                                                                             |                              |                                          | · · · · · · · · · · · · · · · · · · ·        |
| Comments (continue on reverse                                                               | if necessary)                |                                          |                                              |
|                                                                                             |                              |                                          |                                              |