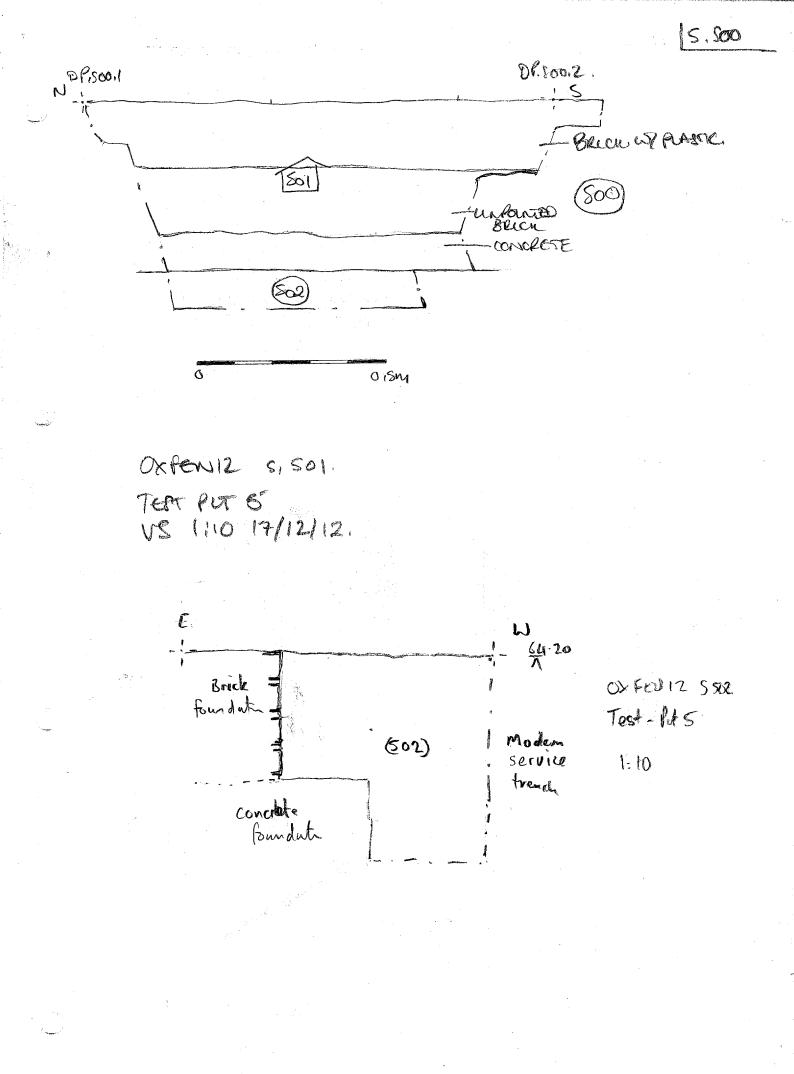

| Oxford Archaeology                                                                          | DAIL                         | Y JOURNAL                                | inne de grafie<br>1 de grafie<br>1 de grafie |
|---------------------------------------------------------------------------------------------|------------------------------|------------------------------------------|----------------------------------------------|
| SITE CODE OXFRENIZ S                                                                        | TE NAME                      | Endry Ontorol                            | DATE 17/12/12                                |
|                                                                                             | isitors                      |                                          | Weather                                      |
| Area stripped by plant: ı                                                                   | n <sup>2</sup>               | Plant type                               | · .                                          |
| Task descriptions:<br>Enter the number of staff days ir<br>used please describe the task do |                              | f) days for each of the tasks used durin | g the day. If task 07 or 08 is               |
| Task number and description                                                                 | Staff days                   | Task number and description              | Staff days                                   |
| 01 General supervision/<br>management                                                       |                              | 02 Surface cleaning                      |                                              |
| 03 Planning                                                                                 |                              | 04 Surveying/levelling                   | · · · · · · · · · · · · · · · · · · ·        |
| 05 Excavation/recording                                                                     | 1                            | 06 Machine supervision                   | X                                            |
| 07 Other                                                                                    |                              | 08 Other                                 |                                              |
| Excavaled<br>of Debenhan<br>forme in bo                                                     | Teat Pl<br>no - No<br>chfill | - S - Wall for<br>tach Visible - V       | adetions<br>loodos dell                      |
| - No Furth                                                                                  | x- digging                   | y today - cetur                          | mid norming                                  |
|                                                                                             | * <u>,</u> ,                 | · · · · · · · · · · · · · · · · · · ·    |                                              |
| ······                                                                                      |                              |                                          |                                              |
|                                                                                             |                              |                                          | · · · · · · · · · · · · · · · · · · ·        |
| Comments (continue on reverse                                                               | if necessary)                |                                          |                                              |
|                                                                                             |                              |                                          |                                              |

| SITE                                 | E                                                  | VALUATION TRENCH RECORD SH                                                                                          | HEET                                  | Trench No.                                        |
|--------------------------------------|----------------------------------------------------|---------------------------------------------------------------------------------------------------------------------|---------------------------------------|---------------------------------------------------|
| OXFRE                                | N 12                                               |                                                                                                                     |                                       | TPI.                                              |
| Trench orient                        | ation                                              | Grid reference                                                                                                      |                                       | Field No.                                         |
| Length O.S.                          | - Width 0.8-                                       | Average depth to top of natural                                                                                     | Was archa                             | eology present?                                   |
| Plan Nos ?                           | · •                                                | Section Nos ?                                                                                                       | Were finds                            | recovered ?                                       |
| If a trench cont<br>If the trench co | tains only a small numb<br>ntains large numbers of | er of contexts, and requires only one or two plans and s<br>contexts use a conventional context check list and plan | sections, list pl<br>and section list | ans and sections on th<br>at sheets as necessary. |
| Context che                          | eck list / Descriptio                              | ns                                                                                                                  |                                       |                                                   |
| Context No.                          | Description                                        |                                                                                                                     |                                       |                                                   |
|                                      | Present topsoil/plou                               |                                                                                                                     |                                       |                                                   |
|                                      | Del TH of                                          | TPI OS CUTTING TIPO                                                                                                 | uau ci                                | Cusu CBM                                          |
|                                      |                                                    |                                                                                                                     |                                       |                                                   |
| <b></b>                              | O.Z. Con                                           | above off SAT For when                                                                                              | v coner                               | ETE BRIER                                         |
|                                      | BLOCK MAL                                          | Lat Sub STATION.                                                                                                    | · · · · · · · · · · · · · · · · · · · | <i>v</i>                                          |
|                                      |                                                    |                                                                                                                     |                                       |                                                   |
|                                      |                                                    |                                                                                                                     |                                       |                                                   |
|                                      | ·                                                  |                                                                                                                     | -                                     |                                                   |
|                                      |                                                    |                                                                                                                     |                                       |                                                   |
|                                      |                                                    |                                                                                                                     |                                       |                                                   |
|                                      |                                                    | · · · · · · · · · · · · · · · · · · ·                                                                               |                                       |                                                   |
|                                      |                                                    |                                                                                                                     |                                       |                                                   |
|                                      |                                                    |                                                                                                                     |                                       |                                                   |
|                                      | Natural (describe)                                 |                                                                                                                     |                                       |                                                   |
| Brief descrip                        | ption of archaeolo                                 | gy/comments                                                                                                         |                                       |                                                   |
| -                                    |                                                    |                                                                                                                     |                                       |                                                   |
|                                      | <u>_</u>                                           |                                                                                                                     |                                       | <u></u>                                           |
|                                      |                                                    |                                                                                                                     |                                       | <u></u>                                           |
|                                      | • <u></u>                                          | ·····                                                                                                               |                                       |                                                   |
|                                      |                                                    |                                                                                                                     |                                       |                                                   |
|                                      | ·                                                  |                                                                                                                     |                                       |                                                   |
| ,                                    |                                                    | · · · · · · · · · · · · · · · · · · ·                                                                               |                                       |                                                   |
|                                      | · · · · · · · · · · · · · · · · · · ·              |                                                                                                                     |                                       |                                                   |
|                                      | •                                                  |                                                                                                                     |                                       |                                                   |
|                                      | ·                                                  |                                                                                                                     |                                       | Recorder                                          |
| -                                    |                                                    |                                                                                                                     |                                       |                                                   |