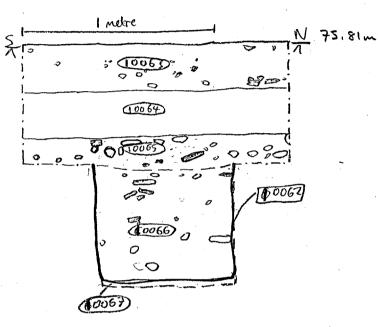

•

| Oxford Archa  | aeology                |                               |               | ·            |                                       |            |                          |                      |  |
|---------------|------------------------|-------------------------------|---------------|--------------|---------------------------------------|------------|--------------------------|----------------------|--|
| SITE<br>CODE: | THARC                  | 06                            |               | CONTEXT SITE |                                       |            | Four                     | TAN PROJECT          |  |
|               |                        |                               | CHECKLIST     |              |                                       | NAME       | NAME: THAME PARK, THAME. |                      |  |
| Context<br>No | Туре                   | Excavated<br>with<br>Segments | Relationships | Dug          | Dra<br>Section                        | wn<br>Plan | Matrix                   | Comments             |  |
| 10000         | Topsoil                | TP 1                          |               |              |                                       |            |                          |                      |  |
|               | Tevelling lang         |                               |               |              |                                       |            |                          |                      |  |
|               | sol lager              | TPI                           |               |              | · · · · ·                             | ·          | <u> </u>                 |                      |  |
| 10003         |                        | TP2                           |               |              | · · · · · · · · · · · · · · · · · · · |            |                          |                      |  |
| 10003         |                        | 782                           |               |              |                                       |            |                          |                      |  |
|               | Jevelling              | TRZ                           |               |              |                                       |            |                          |                      |  |
| 10005         |                        |                               |               |              |                                       |            |                          |                      |  |
| 10006         |                        |                               | ***           |              | · ·                                   |            | ·                        |                      |  |
| 10007         |                        | TP3                           |               |              |                                       |            |                          |                      |  |
|               | Tevelling<br>Levelling | T <b>B</b> 3                  |               |              |                                       |            |                          |                      |  |
| 100899        |                        |                               |               |              |                                       |            |                          |                      |  |
| 10016         | Wall<br>range          | TPA                           |               |              |                                       |            | ···                      |                      |  |
| 10011         | Topsoil                | TP4                           |               |              |                                       |            |                          |                      |  |
| 10012         | 1 evelling             | 7P4                           |               |              |                                       |            |                          |                      |  |
| 10013         | leveling               | 794                           |               |              |                                       |            |                          |                      |  |
| 10014         | Tupsoil                | TPS                           |               |              |                                       | <u> </u>   |                          |                      |  |
|               | 1 evelling             | TPS                           |               |              | · · · · · · · · · · · · · · · · · · · |            |                          |                      |  |
| 10016         | soil layon             | TPS                           |               |              |                                       |            |                          |                      |  |
| 10617         | Terelling "            | ) TPS                         |               |              |                                       |            |                          |                      |  |
| 10018         | Topsol                 | 79G                           |               |              |                                       |            |                          |                      |  |
|               | 1evelly                | TPS                           |               |              |                                       |            |                          |                      |  |
| 10070         | sal lago (day)         | 786                           | •             |              |                                       |            |                          |                      |  |
| 10021         | leveling               | TP6                           |               |              |                                       |            |                          |                      |  |
| 10022         | LAMER                  | 787                           |               |              | 206,208                               |            |                          | CARETEN TOPSOIL      |  |
| 10023         | LAYER                  | 727                           |               |              | 206                                   |            |                          | Phivenan sunface.    |  |
| 10024         | LAYER                  | 717                           |               |              | 206                                   |            |                          | in marte we          |  |
| 100 75        | LATER                  | TRA                           |               |              | 206                                   |            |                          | ·· ~ *               |  |
| 100 26        | LAYER                  | TR7                           |               |              | 206                                   | 207        |                          |                      |  |
| 100 C7        | LAYER                  | TR?                           |               |              | 206                                   | 207        |                          | ••                   |  |
| 100 28        | CUT                    |                               | Fb 10029      |              | 206                                   | · · ·      |                          |                      |  |
|               | FILL                   | TR7                           | Fultors       |              | 206                                   |            |                          | Fourtainon KEEB when |  |
| 100 29        | Fill                   |                               | Fo 10028      |              | 206                                   |            |                          | CONCALTE BOTING      |  |
|               | LAMER                  | 717<br>TN7                    | 10 10020      |              |                                       | 207        |                          | Backfin .            |  |
| 100 32        |                        | TRA                           |               |              | 206,208                               | 207        |                          | Chow worth it        |  |

| SITE Thank Paule |                  |                  | CON            | ITEXT    |         | SITE -      | E Thank Parks |                                         |  |
|------------------|------------------|------------------|----------------|----------|---------|-------------|---------------|-----------------------------------------|--|
| CODE: $	au$      | HAPKOE           | 2                | СНЕС           | KLIST    | r       | NAME        | : Fanto       | un Project.                             |  |
| Context          | Туре             | Excavated        | Relationships  | Dug      | Drav    | vn          | Matrix        | Comments                                |  |
| No               |                  | with<br>Segments |                | -        | Section | Plan        |               |                                         |  |
| 100 33           | LATGR            | TRT              |                |          | 206     |             |               | DEMOLITICAL CONSTRUCTION<br>FLOOR LAYER |  |
| 10034            | LAIFR            | TR7              |                |          | 206     |             | ·             | DSTURBOD Soil / market - cp             |  |
| 10035            | FIL              | TRF              | Fo 10036       |          | 206     |             |               | BACK Free                               |  |
| 10036            | CUT              | TR 7             | Fb 10035,10037 |          | 206     |             |               | Fomoation TREAK                         |  |
| 10037            | wou              | TRF              | Fo 10036       |          | UC      | 207         |               | worken forestimely                      |  |
| 10038            | LAYER            | TRF              |                |          | 206     | 207         |               | floor BASE?                             |  |
| 100 39           | LAYGR            | TR7              |                |          | 206     |             |               | GROUD maile - 4P                        |  |
|                  | LAYGR            | -m 7             |                |          | 206     |             |               | OLD SOLL HORIZON                        |  |
| 100 41           | NATLEAL          | TRZ              |                |          | 206     |             |               | MATLENE BRICK GARTA                     |  |
| loo ar           | fue              | TRF              |                |          | 208     | 207         |               | BACK FILL of Rossie war                 |  |
| 100 43           | when             | TR7              |                |          | 208     | 207         |               | Enter                                   |  |
|                  | LMGR             | TR7              |                |          | 208     | 207         |               | Democration LATER                       |  |
| 100.45           | LAYER            | TRF              |                | <u> </u> | 208     | 2===        |               | Renoution SPREAD                        |  |
| 10046            | LAYGR            | TRF              |                |          | 208     | 207         |               | ROAD SURFACE                            |  |
| 10047            | lange.           | TRF              |                |          | 208     | 207         |               | Room construction Doucest               |  |
| 10048            | LAYGR            | TR7              |                |          | 208     | 207         |               | OLD SOIL HURIZON.                       |  |
| 100 49           | Fferr            | TRF              |                |          | 206.    | 207         | <u>.</u>      | (9° DRIVIMAN CUT.                       |  |
|                  | Fielder          | Tra              |                |          | 207     | 208         |               | Top Soil                                |  |
| 10051            | FillDepoir       |                  |                |          | 207     | 207         |               | Levelling day                           |  |
| 16652            | Fill             | 1.9              |                |          | 207     | 758         |               | Romplition Report                       |  |
| 10053            | Fil              | 7.9              |                |          | 207     | 268         |               | Martor Doup                             |  |
| 10054            | <b>F</b> II      | 119              |                |          | 201     | 200         |               | Denolition Deposit                      |  |
| 10055            | Fiu              | T.9              |                |          | Joz     | 200         |               | Davidina De artille                     |  |
| 10056            | Fil              | TIG              |                |          | 207     | 23          |               | Levelling Deposit                       |  |
| 10057            | Fill             | 5.09             |                |          | 207     | 708         |               | Demogracion Repair                      |  |
| 6058             | fill             | 1.9              |                |          | 207     | 23          |               | Floor layer I material                  |  |
|                  | LANGR.           | 727              |                |          |         | 207         |               | OLD SULL (SUETZON)                      |  |
| 10060            | cut              | T59              |                |          | 209     | That        |               | cut or 10061 wall                       |  |
| 10061            | Masunry          | Tr9              |                |          | 709     | Rea         |               | wall                                    |  |
| 10062            | cut              | Tr9              |                |          | 210     | <b>3</b> 10 |               | robber bach?                            |  |
| 10063            | Tupsoil          | Trg              |                |          | 710     | 210         |               |                                         |  |
| 10064            | subsoil          | Tra              |                |          | 210     | 2010        |               |                                         |  |
| 10065            | Tevelling larger | Tr9              |                |          | 210     | 210         |               |                                         |  |