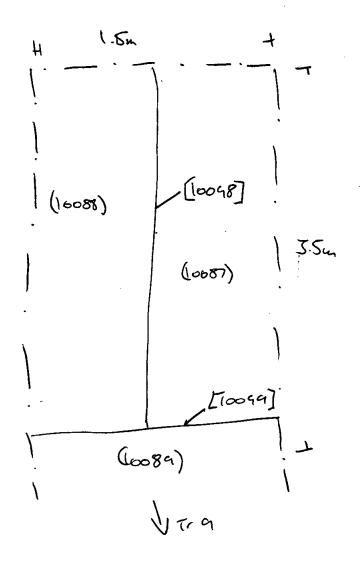

r.

7

a Si and

the second second

| Oxford Ar   | chaeology.+ |                                              |                         | EVELS REC   |                                 |                      |                                                     |
|-------------|-------------|----------------------------------------------|-------------------------|-------------|---------------------------------|----------------------|-----------------------------------------------------|
| SITE CODE   | THARLOG     | SITE NAME NOL                                | J Formstopp             | he, Thank ( | PARIL, THAME                    | SHEET N              | 10 Z                                                |
| TBM         | Backsite    | Instrument<br>Height (IH)<br>(TBM+Backsight) | Level<br>number         | Foresight   | Reduced Level<br>(IH-Foresight) | Small F              | nts/Context No(<br>ind No(s)/Plan c<br>ection No(s) |
| 76.14       | 1.25        | 77.37                                        | د٩                      | 2-06        | 75.31                           | PLA                  | $t_{N} = 207$                                       |
| <b>.</b>    |             |                                              | 20                      | 2.09        | 75.28                           |                      |                                                     |
| · •         | ·           |                                              | 21                      | 2.05        | 75.32                           |                      | · ·                                                 |
|             | Ę           | ₹ <b>1</b> -                                 | 22                      | 1.54        | 75.93                           |                      | 4                                                   |
|             |             |                                              | $\overline{\mathbf{x}}$ | 1.99        | 75.38                           | Sterio               | ~ 206                                               |
|             |             | •                                            | $\overline{\mathbf{x}}$ | 1.90        | 75.47                           | - SEet               | on 208                                              |
|             |             |                                              | 大                       | 1.58        | 75.79-                          | Section              | n 207                                               |
| 76.14       | 1.36        | 77.50                                        | 1                       | i.65        |                                 | Plan                 | 207<br>Z08_ Tr9.                                    |
|             |             | 2                                            | 2                       | Z. 24       |                                 | ,<br>T               | - 1                                                 |
|             |             | <b>_</b>                                     | 3                       | 2.36        |                                 |                      |                                                     |
|             |             | •                                            | 4                       | 2.35        |                                 | ţ.                   |                                                     |
|             |             |                                              | S                       | 2.41        |                                 |                      |                                                     |
| •           |             |                                              | 6                       | 2.72        |                                 |                      |                                                     |
| *······     |             |                                              | 7                       | 3,15        | •                               |                      | ₩.                                                  |
|             |             |                                              | 8                       | 2.09        |                                 | a de la              |                                                     |
|             |             | ~                                            | 9                       | 2.08        |                                 |                      |                                                     |
| •           |             | ·                                            | lo                      | 2.13        |                                 | .,s <sup>,s</sup> ., |                                                     |
|             |             | 2                                            | l( )                    | 2.27        |                                 |                      |                                                     |
|             |             | a lite                                       | 12                      | 2.57        |                                 |                      |                                                     |
|             |             |                                              | (5                      | 2.41        |                                 |                      |                                                     |
|             |             | 7.                                           | 14                      | 2.33        |                                 |                      |                                                     |
|             | ·           |                                              | ls                      | Z:36        |                                 |                      |                                                     |
| and General |             |                                              | ί <u></u>               | 2.32        |                                 |                      |                                                     |
| 1           |             |                                              | (7                      | 2.34        |                                 |                      |                                                     |
|             |             |                                              | 8).                     | 7.38        |                                 |                      |                                                     |
| *<br>*      |             | · · · · · · · · · · · · · · · · · · ·        | 19                      | 3.04        | 3                               | · ·                  | •                                                   |
|             |             |                                              | ,Zos a                  | . 2. 38     | · · ·                           |                      | A.                                                  |
|             |             | Ø                                            | 15                      | Z.37        |                                 | • .                  | 5                                                   |
|             | ,           |                                              | 22                      | Z,4         |                                 |                      | Ŷ                                                   |
|             |             |                                              | -23                     | 1.65        |                                 | N                    | 1                                                   |
| ···         |             |                                              | $\pi$                   | 2.38        | .75.12                          | Serk .               | 2001                                                |
| · · ·       | · ·         | ÷.                                           | T                       | 1.69        | 75.81                           | Sect.                | Z(0 *                                               |