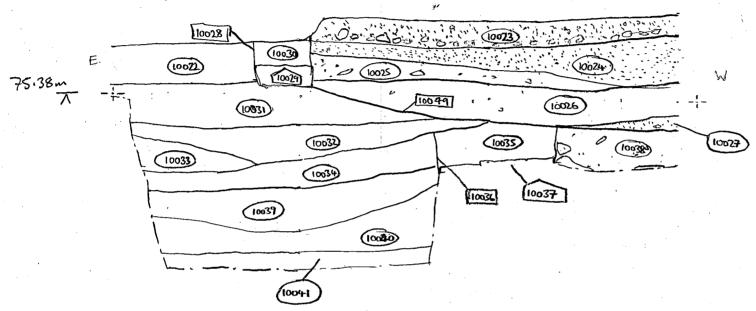

| F |           |           | *. *.                                        |                           |               | <u> </u>                        |           | <u> </u>                                          |
|---|-----------|-----------|----------------------------------------------|---------------------------|---------------|---------------------------------|-----------|---------------------------------------------------|
|   | Oxford Ar | chaeology |                                              |                           |               |                                 |           |                                                   |
|   |           |           | SITE NAME FOUNTAINS PROJECT, THAME PARK      |                           |               |                                 | SHEET NO  |                                                   |
|   | ТВМ       | Backsite  | Instrument<br>Height (IH)<br>(TBM+Backsight) | Level<br>number           | Foresight     | Reduced Level<br>(IH-Foresight) | Small Fin | s/Context No(s)/<br>d No(s)/Plan or<br>tion No(s) |
|   | 76-14     | 1.464     | 77.60                                        | <u>x</u> .                | 2.06          | 75.54                           | TP 1      | TOP                                               |
|   |           |           |                                              |                           | 2,93          | 74.67                           | 1-1       | BOTTON                                            |
|   |           |           |                                              | T                         | 224423, 7, 22 | 75.38                           | TP 2      | TOP                                               |
|   |           |           |                                              |                           | 313           | 7447                            | TP 2      | Buttom                                            |
| I |           |           |                                              |                           | 3.04          | 74.56                           | 72        | Bottom_                                           |
|   |           | 88 1.12   |                                              | 下                         | 41.68         | 75.92                           | 7P3       | TOP                                               |
|   |           |           |                                              |                           | 2.19          | 75.41                           | 7.3       | BASE .                                            |
|   |           |           |                                              | R                         | 1.73          | 75.87                           | TP 4      | 707                                               |
|   | •         |           |                                              |                           | 2.75          | 7535                            | ú         | Basg                                              |
| l |           |           |                                              |                           | 1,97          | 75-63                           | 4         | ware?                                             |
|   |           | 1.46      |                                              | オ                         | 1.83          | 75.77                           | - PS      | TOP                                               |
| l |           |           | <i>•</i>                                     |                           | 2.69          | 74.64                           | TPS       | Bottom                                            |
|   | 54<br>-   |           |                                              | $\mathbf{T}_{\mathbf{r}}$ | 1.81          | 75.79                           | TPG       | 701                                               |
| l |           |           |                                              |                           | 2.49          | 75-11                           | трь       | Botion                                            |
| l |           | 1.25      | 77.39                                        | L                         | 1.54          |                                 | PLAN      | 207                                               |
| l |           |           |                                              | 2                         | 2.15          |                                 |           | 1                                                 |
|   |           |           |                                              | لأ                        | 2.08          |                                 |           |                                                   |
|   |           |           |                                              | 4                         | 2.03          |                                 |           |                                                   |
|   |           |           |                                              | S                         | 1.90          |                                 |           |                                                   |
|   |           |           |                                              | ى                         | 1.58          |                                 |           |                                                   |
|   |           |           |                                              | 4                         | 1.96          | •                               |           |                                                   |
|   |           |           |                                              | Š                         | Z.58          |                                 |           |                                                   |
|   |           |           |                                              | q                         | 2.30          | Ø                               |           |                                                   |
|   |           |           |                                              | lo                        | 2:17          | · · •                           |           |                                                   |
| I |           |           |                                              | 1.5                       | 2.65          |                                 |           |                                                   |
| I |           |           |                                              | 12                        | 2.00          |                                 |           | · ·                                               |
| ſ |           |           | -                                            | 13                        | 1.60          |                                 |           |                                                   |
| Í | -         |           |                                              | 14                        | 1.99          | · ·                             |           | 1                                                 |
| I | -         |           |                                              | 15                        | 2.01          |                                 |           |                                                   |
| Ì |           |           | the state                                    | 16                        | Z.88          |                                 |           | [                                                 |
| Ì |           |           |                                              | 17                        | 2.27          | ·                               |           |                                                   |
| ľ |           |           | · · · ·                                      | 18                        | 7.36          | · · V                           |           | 7                                                 |