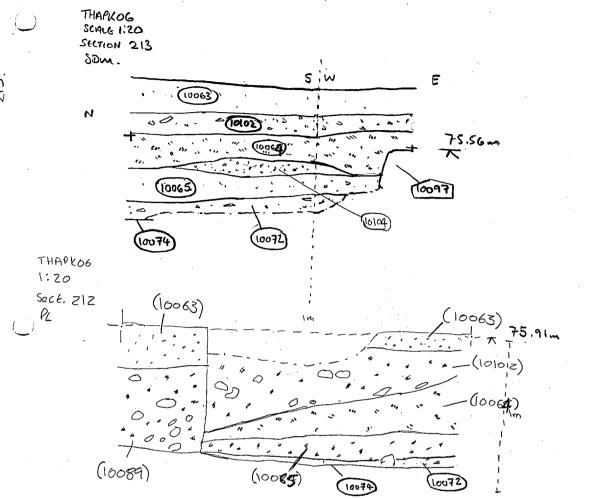

1.1200 <u>,</u> ke يې د مر مېر

- .

| Oxford A  | rchaeology |                                              | L                    | EVELS REG  | ISTER                           |            |                                                 |
|-----------|------------|----------------------------------------------|----------------------|------------|---------------------------------|------------|-------------------------------------------------|
| SITE CODI | THAPKO6    | SITE NAME NG~                                | SHEET NO             | SHEET NO 3 |                                 |            |                                                 |
| ТВМ       | Backsite   | Instrument<br>Height (IH)<br>(TBM+Backsight) | Level<br>number      | Foresight  | Reduced Level<br>(IH-Foresight) | Small Find | /Context No(s)/<br>d No(s)/Plan or<br>ion No(s) |
| 75.79     | 1.71       | 77.5                                         |                      | 1.36       | 76.14                           | TBM.       |                                                 |
| 76.14     | 1.36.      | 77.56                                        | 1                    | 1.67       |                                 | PLAN       | 209                                             |
|           |            |                                              | 2                    | 2.24       |                                 |            |                                                 |
|           | τ.         |                                              | 3                    | 7.25       |                                 |            |                                                 |
|           |            |                                              | 4                    | 2.26       |                                 |            |                                                 |
|           |            | -                                            | S                    | 2.26       |                                 |            |                                                 |
|           |            |                                              | 4                    | 1.67       |                                 |            |                                                 |
|           |            |                                              | 7                    | 7.70       |                                 |            |                                                 |
| - ·       |            |                                              | 8                    | 7.20       |                                 |            |                                                 |
|           |            |                                              | 9                    | 2.40       |                                 |            |                                                 |
|           |            |                                              | 10                   | 2.41       | :<br>·                          |            |                                                 |
|           |            |                                              | 13                   | 2,24       |                                 |            |                                                 |
|           |            |                                              | 12                   | 1.75       |                                 | •          |                                                 |
|           |            |                                              | $\pi$                | 2.11       | 75.39                           | SELTION    | 211                                             |
| <u></u>   |            |                                              | l                    | 168        |                                 | PLAN       |                                                 |
|           |            |                                              | 2                    | 2.37       |                                 | )          |                                                 |
|           |            |                                              | 3                    | 2.39       |                                 |            |                                                 |
|           |            |                                              | 4                    | 2.36       | ,                               |            |                                                 |
|           |            |                                              | S                    | 2.41       |                                 |            |                                                 |
|           |            |                                              | 6                    | 2.39       | {                               |            |                                                 |
|           |            |                                              | 7                    | 2.36       |                                 |            |                                                 |
|           |            |                                              | 8                    | 1.99       |                                 |            |                                                 |
|           |            |                                              | 9                    | 1.96       |                                 |            |                                                 |
|           |            |                                              | 10                   | 2.12       |                                 |            |                                                 |
|           |            |                                              |                      | 2.12       |                                 |            |                                                 |
|           | 1          |                                              | 12                   | 2.28       |                                 | 1          |                                                 |
| <u></u>   |            |                                              | 13                   | 2.13       |                                 |            |                                                 |
|           |            |                                              | 14                   | 2.03       |                                 | [          | 1                                               |
|           |            |                                              | 15                   | 1.52.      |                                 | <          | <del>h</del>                                    |
|           | 1          |                                              | $\overline{\Lambda}$ | 1.69       | 75.91                           | Setuons    | 212                                             |
|           |            |                                              | $\overline{\Lambda}$ | 1.94       | 75.56                           |            | 213                                             |
| 76.14     | 1.70       |                                              | 1                    | 1.48       |                                 | PLAN 2     |                                                 |

`.

Ξ.

ŝ

| Oxford A   | Archaeology |                                              | LE                     | VELS REC  | JISTER                          | LEVELS REGISTER |                                               |  |  |  |  |  |  |
|------------|-------------|----------------------------------------------|------------------------|-----------|---------------------------------|-----------------|-----------------------------------------------|--|--|--|--|--|--|
| SITE CODI  | e-Thapkog   | SITE NAME                                    | Formation              | THAME PAR | il, THAME                       | SHEET NO        | 4                                             |  |  |  |  |  |  |
| ТВМ        | Backsite    | Instrument<br>Height (IH)<br>(TBM+Backsight) | Level<br>number        | Foresight | Reduced Level<br>(IH-Foresight) | Small Find      | 'Context No(s)/.<br>No(s)/Plan or<br>on No(s) |  |  |  |  |  |  |
| 76.14      | 1.20        | 77.34                                        | Z                      | Z.18      |                                 | PLAN            | 210                                           |  |  |  |  |  |  |
|            |             |                                              | 3                      | 2.24      |                                 |                 |                                               |  |  |  |  |  |  |
|            |             |                                              | 4.                     | 2.30      |                                 |                 |                                               |  |  |  |  |  |  |
|            |             |                                              | S                      | 2.25      |                                 |                 |                                               |  |  |  |  |  |  |
|            |             |                                              | ć                      | 7:30      |                                 |                 |                                               |  |  |  |  |  |  |
|            |             |                                              | 74                     | 2.18      |                                 |                 |                                               |  |  |  |  |  |  |
|            |             |                                              | 8                      | 2.17      |                                 |                 |                                               |  |  |  |  |  |  |
|            |             |                                              | q                      | Z.6Z      |                                 |                 |                                               |  |  |  |  |  |  |
|            |             |                                              | 10                     | 2.48      |                                 |                 |                                               |  |  |  |  |  |  |
|            |             |                                              | и                      | 1.50      |                                 | 4               |                                               |  |  |  |  |  |  |
|            |             |                                              | T                      | 1.98      | 75.36                           | SPETION         | 214                                           |  |  |  |  |  |  |
|            |             | 1                                            | π.                     | 1.99      | 75.35.                          | Sfetwa          |                                               |  |  |  |  |  |  |
|            | <u> </u>    |                                              |                        |           |                                 |                 |                                               |  |  |  |  |  |  |
|            |             |                                              |                        |           |                                 |                 |                                               |  |  |  |  |  |  |
|            |             | 1                                            |                        |           |                                 |                 |                                               |  |  |  |  |  |  |
| ·····      |             | 1                                            |                        |           |                                 |                 |                                               |  |  |  |  |  |  |
|            | 1           | 1                                            |                        |           |                                 |                 |                                               |  |  |  |  |  |  |
|            | 1           | 1 1                                          |                        |           |                                 |                 | <u> </u>                                      |  |  |  |  |  |  |
| , <u> </u> |             |                                              |                        |           |                                 |                 |                                               |  |  |  |  |  |  |
|            | 1           | 1 1                                          |                        |           |                                 |                 |                                               |  |  |  |  |  |  |
|            | +           | 1                                            | <b>†</b>               |           | 1                               |                 |                                               |  |  |  |  |  |  |
|            |             | +                                            | ├────┤                 |           |                                 |                 |                                               |  |  |  |  |  |  |
|            | +           |                                              |                        |           |                                 |                 |                                               |  |  |  |  |  |  |
|            | +           |                                              |                        |           |                                 | <u> </u>        |                                               |  |  |  |  |  |  |
|            |             | 1                                            | <b>├</b> ──── <b>†</b> |           | -                               | 1               |                                               |  |  |  |  |  |  |
|            |             | - <u>+</u>                                   | <b>├───</b> †          |           |                                 | +               |                                               |  |  |  |  |  |  |
|            | +           | 4                                            | <u>├</u> †             |           |                                 |                 |                                               |  |  |  |  |  |  |
|            | +           | +'                                           | ├───┤                  |           |                                 | +               | <del></del>                                   |  |  |  |  |  |  |
|            | +           | <u> </u>                                     | <b>  </b>              |           |                                 | +               |                                               |  |  |  |  |  |  |
|            | +           | - <b> '</b>                                  | ┟───┤                  |           |                                 |                 |                                               |  |  |  |  |  |  |
|            |             | ·'                                           | ┨───┤                  |           |                                 | <b> </b>        |                                               |  |  |  |  |  |  |
|            | <u> </u>    | <u> </u> '                                   | <b> </b>               |           | +                               | <u> </u>        |                                               |  |  |  |  |  |  |