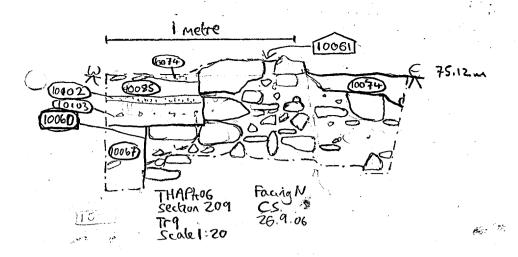

| SITE Thank Paule |                  |                  | CON            | ITEXT    |         | SITE -      | E Thank Parks |                                         |  |
|------------------|------------------|------------------|----------------|----------|---------|-------------|---------------|-----------------------------------------|--|
| CODE: $	au$      | HAPKOE           | 2                | СНЕС           | KLIST    | r       | NAME        | : Fanto       | un Project.                             |  |
| Context          | Туре             | Excavated        | Relationships  | Dug      | Drav    | vn          | Matrix        | Comments                                |  |
| No               |                  | with<br>Segments |                | -        | Section | Plan        |               |                                         |  |
| 100 33           | LATGR            | TRT              |                |          | 206     |             |               | DEMOLITICAL CONSTRUCTION<br>FLOOR LAYER |  |
| 10034            | LAIFR            | TR7              |                |          | 206     |             | ·             | DSTURBOD Soil / market - cp             |  |
| 10035            | FIL              | TRF              | Fo 10036       |          | 206     |             |               | BACK Free                               |  |
| 10036            | CUT              | TR 7             | Fb 10035,10037 |          | 206     |             |               | Fomoation TREAK                         |  |
| 10037            | wou              | TRF              | Fo 10036       |          | UC      | 207         |               | worken forestimely                      |  |
| 10038            | LAYER            | TRF              |                |          | 206     | 207         |               | floor BASE?                             |  |
| 100 39           | LAYGR            | TR7              |                |          | 206     |             |               | GROUD maile - 4P                        |  |
|                  | LAYGR            | -m 7             |                |          | 206     |             |               | OLD SOLL HORIZON                        |  |
| 100 41           | NATLEAL          | TRZ              |                |          | 206     |             |               | MATLENE BRICK GARTA                     |  |
| loo ar           | fue              | TRF              |                |          | 208     | 207         |               | BACK FILL of Rossie war                 |  |
| 100 43           | when             | TR7              |                |          | 208     | 207         |               | Enter                                   |  |
|                  | LMGR             | TR7              |                |          | 208     | 207         |               | Democration LATER                       |  |
| 100.45           | LAYER            | TRF              |                | <u> </u> | 208     | 2===        |               | Renoution SPREAD                        |  |
| 10046            | LAYGR            | TRF              |                |          | 208     | 207         |               | ROAD SURFACE                            |  |
| 10047            | lange.           | TRF              |                |          | 208     | 207         |               | Room construction Doucest               |  |
| 10048            | LAYGR            | TR7              |                |          | 208     | 207         |               | OLD SOIL HURIZON.                       |  |
| 100 49           | Fferr            | TRF              |                |          | 206.    | 207         | <u>.</u>      | (9° DRIVIMAN CUT.                       |  |
|                  | Fielder          | Tra              |                |          | 207     | 208         |               | Top Soil                                |  |
| 10051            | FillDepoir       |                  |                |          | 207     | 207         |               | Levelling day                           |  |
| 16652            | Fill             | 1.9              |                |          | 207     | 758         |               | Romplition Report                       |  |
| 10053            | Fil              | 7.9              |                |          | 207     | 268         |               | Martor Doup                             |  |
| 10054            | <b>F</b> II      | 119              |                |          | 201     | 200         |               | Denolition Deposit                      |  |
| 10055            | Fiu              | T.9              |                |          | Joz     | 200         |               | Davidina De artille                     |  |
| 10056            | Fil              | TIG              |                |          | 207     | 23          |               | Levelling Deposit                       |  |
| 10057            | Fill             | 5.09             |                |          | 207     | 708         |               | Demogracion Repair                      |  |
| 6058             | fill             | 1.9              |                |          | 207     | 23          |               | Floor layer I material                  |  |
|                  | LANGR.           | 727              |                |          |         | 207         |               | OLD SULL (SUETZON)                      |  |
| 10060            | cut              | T59              |                |          | 209     | That        |               | cut or 10061 wall                       |  |
| 10061            | Masunry          | Tr9              |                |          | 709     | Rea         |               | wall                                    |  |
| 10062            | cut              | Tr9              |                |          | 210     | <b>3</b> 10 |               | robber bach?                            |  |
| 10063            | Tupsoil          | Trg              |                |          | 710     | 210         |               |                                         |  |
| 10064            | subsoil          | Tra              |                |          | 210     | 2010        |               |                                         |  |
| 10065            | Tevelling larger | Tr9              |                |          | 210     | 210         |               |                                         |  |