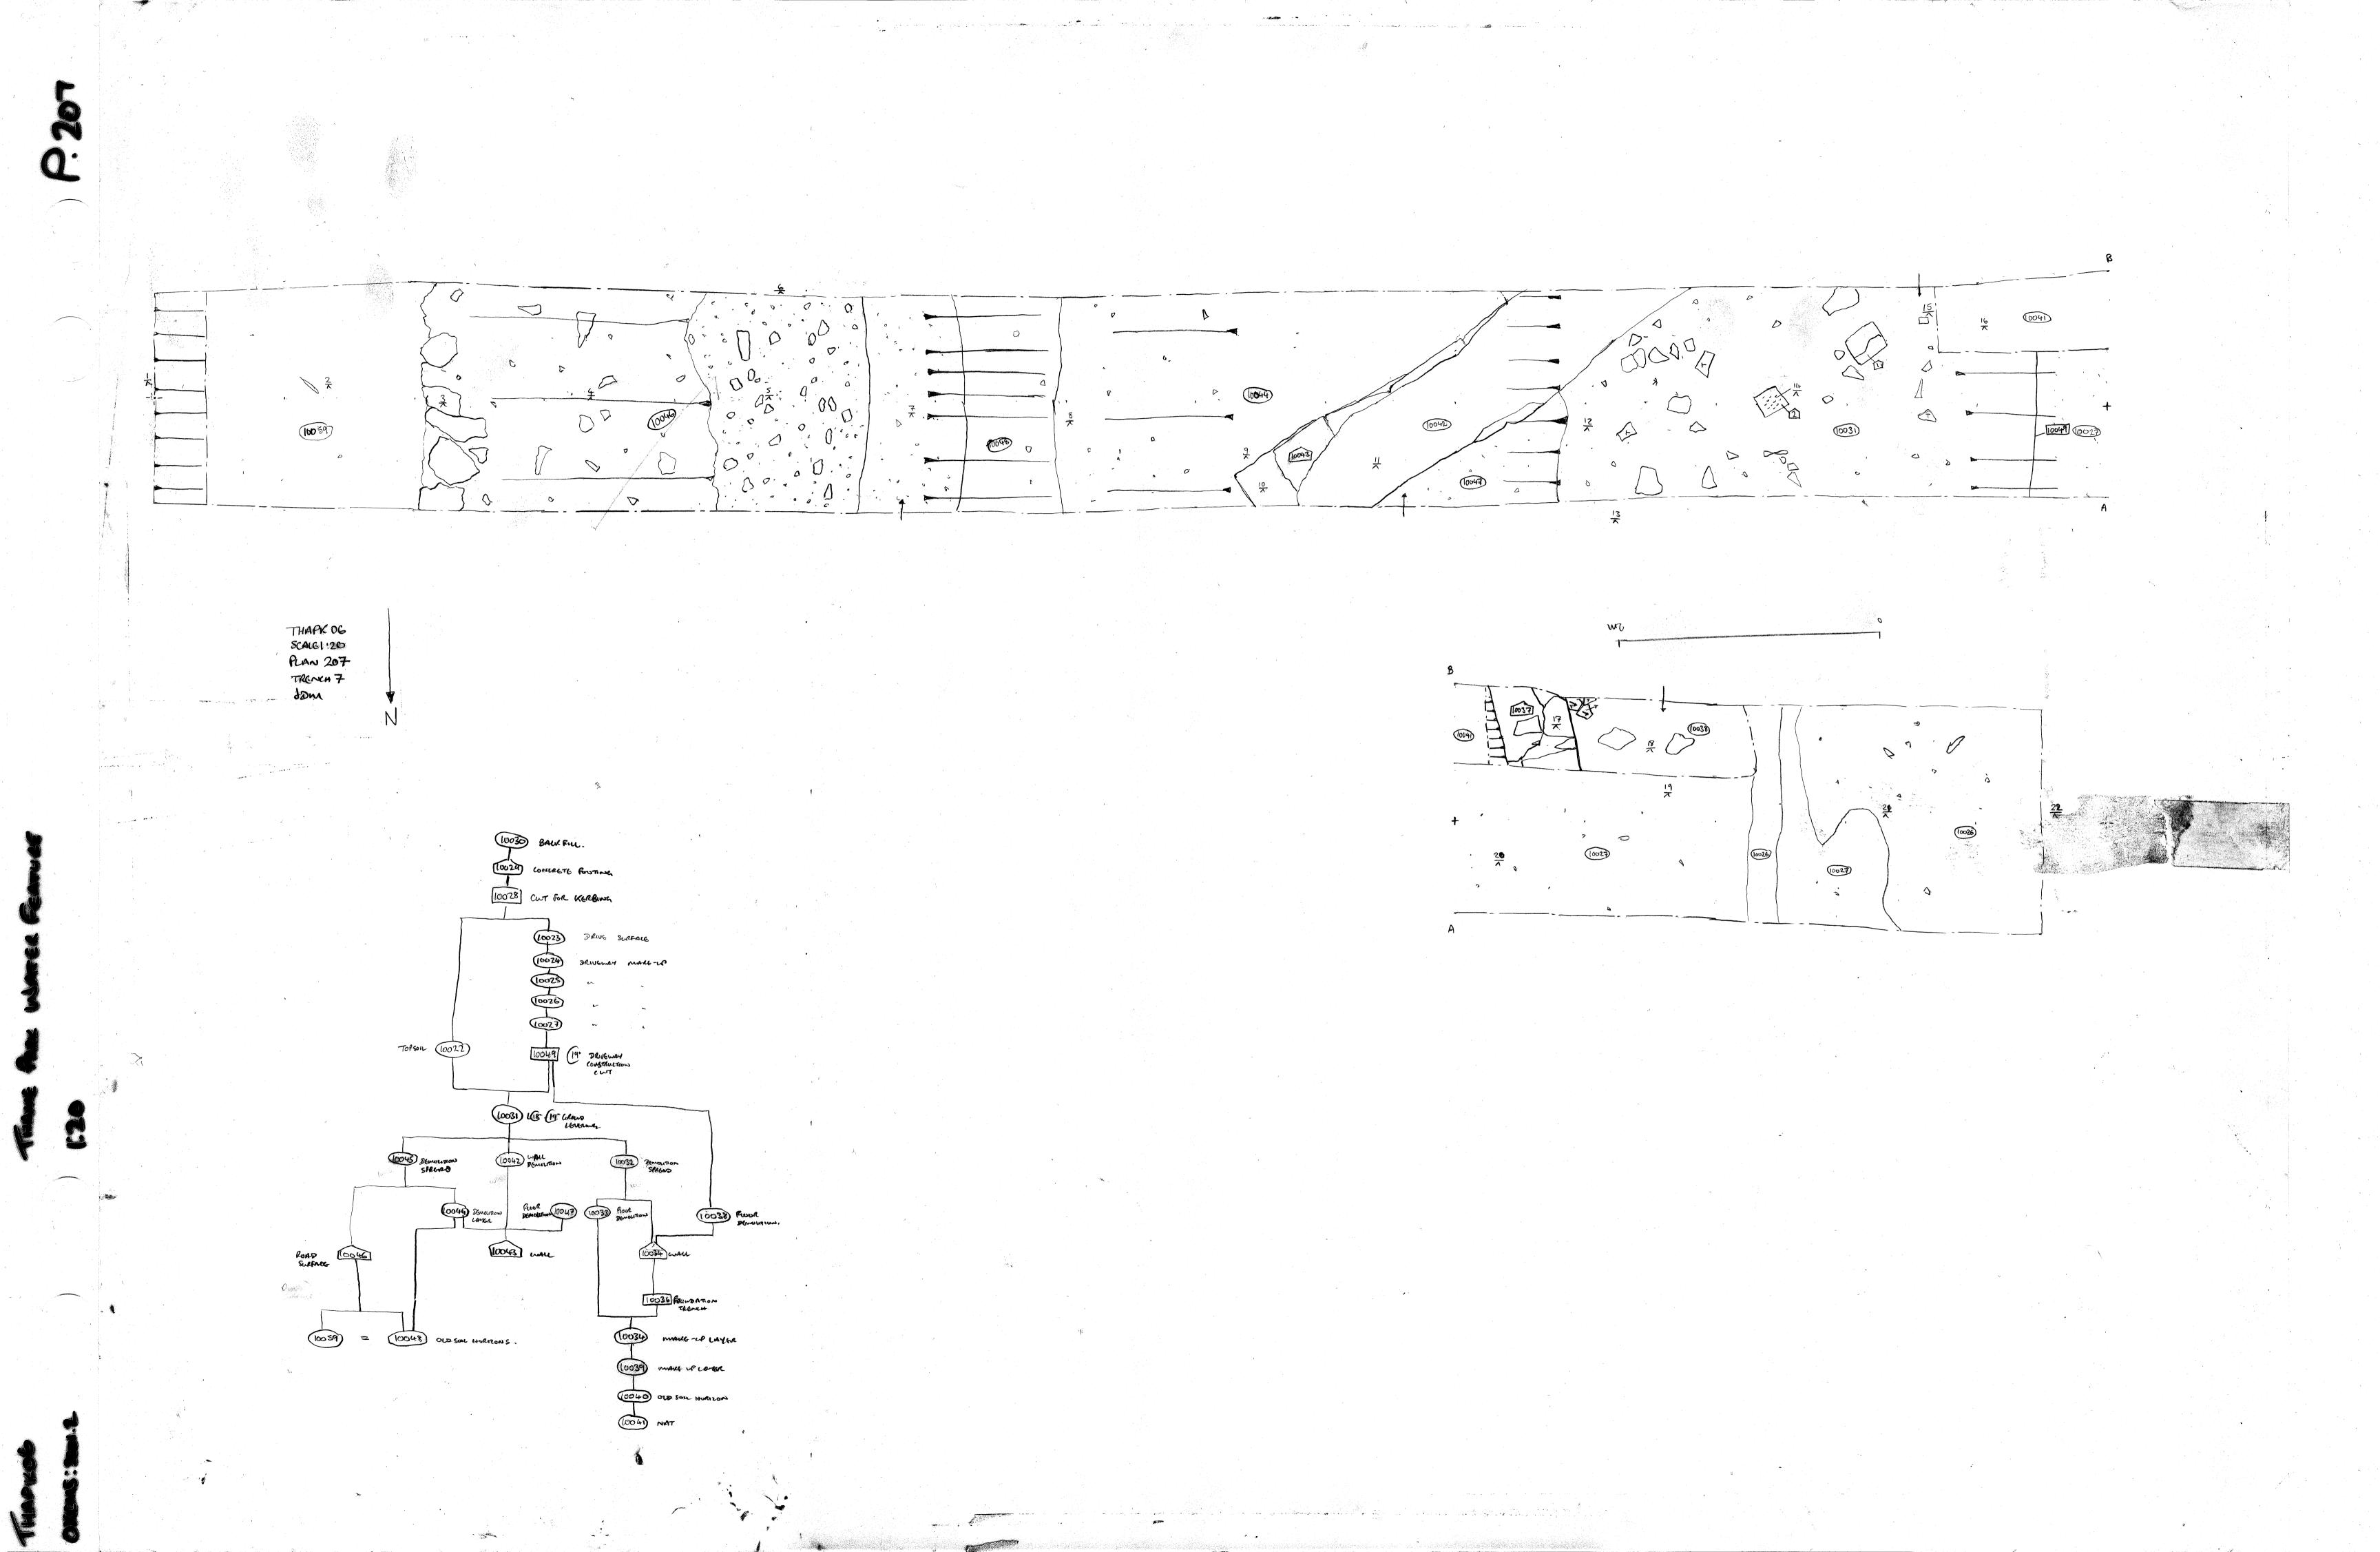

•

| Oxford Archa  | aeology                |                               |               | ·            |                                       |            |                          |                      |  |
|---------------|------------------------|-------------------------------|---------------|--------------|---------------------------------------|------------|--------------------------|----------------------|--|
| SITE<br>CODE: | THARC                  | 06                            |               | CONTEXT SITE |                                       |            | Four                     | TAN PROJECT          |  |
|               |                        |                               | CHECKLIST     |              |                                       | NAME       | NAME: THAME PARK, THAME. |                      |  |
| Context<br>No | Туре                   | Excavated<br>with<br>Segments | Relationships | Dug          | Dra<br>Section                        | wn<br>Plan | Matrix                   | Comments             |  |
| 10000         | Topsoil                | TP 1                          |               |              |                                       |            |                          |                      |  |
|               | Tevelling lang         |                               |               |              |                                       |            |                          |                      |  |
|               | sol lager              | TPI                           |               |              | · · · · ·                             | ·          | <u> </u>                 |                      |  |
| 10003         |                        | TP2                           |               |              | · · · · · · · · · · · · · · · · · · · |            |                          |                      |  |
| 10003         |                        | 782                           |               |              |                                       |            |                          |                      |  |
|               | Jevelling              | TRZ                           |               |              |                                       |            |                          |                      |  |
| 10005         |                        |                               |               |              |                                       |            |                          |                      |  |
| 10006         |                        |                               | ***           |              | · ·                                   |            | ·                        |                      |  |
| 10007         |                        | TP3                           |               |              |                                       |            |                          |                      |  |
|               | Tevelling<br>Levelling | T <b>B</b> 3                  |               |              |                                       |            |                          |                      |  |
| 100899        |                        |                               |               |              |                                       |            |                          |                      |  |
| 10016         | Wall<br>range          | TPA                           |               |              |                                       |            | ···                      |                      |  |
| 10011         | Topsoil                | TP4                           |               |              |                                       |            |                          |                      |  |
| 10012         | 1 evelling             | 7P4                           |               |              |                                       |            |                          |                      |  |
| 10013         | leveling               | 794                           |               |              |                                       |            |                          |                      |  |
| 10014         | Tupsoil                | TPS                           |               |              |                                       | <u> </u>   |                          |                      |  |
|               | 1 evelling             | TPS                           |               |              | · · · · · · · · · · · · · · · · · · · |            |                          |                      |  |
| 10016         | soil layon             | TPS                           |               |              |                                       |            |                          |                      |  |
| 10617         | Terelling "            | ) TPS                         |               |              |                                       |            |                          |                      |  |
| 10018         | Topsol                 | 79G                           |               |              |                                       |            |                          |                      |  |
|               | 1evelly                | TPS                           |               |              |                                       |            |                          |                      |  |
| 10070         | sal lago (day)         | 786                           | •             |              |                                       |            |                          |                      |  |
| 10021         | leveling               | TP6                           |               |              |                                       |            |                          |                      |  |
| 10022         | LAMER                  | 787                           |               |              | 206,208                               |            |                          | CARETEN TOPSOIL      |  |
| 10023         | LAYER                  | 727                           |               |              | 206                                   |            |                          | Phivenan sunface.    |  |
| 10024         | LAYER                  | 717                           |               |              | 206                                   |            |                          | in marte we          |  |
| 100 75        | LATER                  | TRA                           |               |              | 206                                   |            |                          | ·· ~ *               |  |
| 100 26        | LAYER                  | TR7                           |               |              | 206                                   | 207        |                          |                      |  |
| 100 C7        | LAYER                  | TR?                           |               |              | 206                                   | 207        |                          | ••                   |  |
| 100 28        | CUT                    |                               | Fb 10029      |              | 206                                   | · · ·      |                          |                      |  |
|               | FILL                   | TR7                           | Fultors       |              | 206                                   |            |                          | Fourtainon KEEB when |  |
| 100 29        | Fill                   |                               | Fo 10028      |              | 206                                   |            |                          | CONCALTE BOTING      |  |
|               | LAMER                  | 717<br>TN7                    | 10 10020      |              |                                       | 207        |                          | Backfin .            |  |
| 100 32        |                        | TRA                           |               |              | 206,208                               | 207        |                          | Chow worth it        |  |

| SITE Thank Paule |                  |                  | CON            | ITEXT    |         | SITE -      | E Thank Parks |                                         |  |
|------------------|------------------|------------------|----------------|----------|---------|-------------|---------------|-----------------------------------------|--|
| CODE: $	au$      | HAPKOE           | 2                | СНЕС           | KLIST    | r       | NAME        | : Fanto       | un Project.                             |  |
| Context          | Туре             | Excavated        | Relationships  | Dug      | Drav    | vn          | Matrix        | Comments                                |  |
| No               |                  | with<br>Segments |                | -        | Section | Plan        |               |                                         |  |
| 100 33           | LATGR            | TRT              |                |          | 206     |             |               | DEMOLITICAL CONSTRUCTION<br>FLOOR LAYER |  |
| 10034            | LAIFR            | TR7              |                |          | 206     |             | ·             | DSTURBOD Soil / market - cp             |  |
| 10035            | FIL              | TRF              | Fo 10036       |          | 206     |             |               | BACK Free                               |  |
| 10036            | CUT              | TR 7             | Fb 10035,10037 |          | 206     |             |               | Fomoation TREAK                         |  |
| 10037            | wou              | TRF              | Fo 10036       |          | UC      | 207         |               | worken forestimely                      |  |
| 10038            | LAYER            | TRF              |                |          | 206     | 207         |               | floor BASE?                             |  |
| 100 39           | LAYGR            | TR7              |                |          | 206     |             |               | GROUD maile - 4P                        |  |
|                  | LAYGR            | -m 7             |                |          | 206     |             |               | OLD SOLL HORIZON                        |  |
| 100 41           | NATLEAL          | TRZ              |                |          | 206     |             |               | MATLENE BRICK GARTA                     |  |
| loo ar           | fue              | TRF              |                |          | 208     | 207         |               | BACK FILL of Rossie war                 |  |
| 100 43           | when             | TR7              |                |          | 208     | 207         |               | Enter                                   |  |
|                  | LMGR             | TR7              |                |          | 208     | 207         |               | Democration LATER                       |  |
| 100.45           | LAYER            | TRF              |                | <u> </u> | 208     | 2===        |               | Renoution SPREAD                        |  |
| 10046            | LAYGR            | TRF              |                |          | 208     | 207         |               | ROAD SURFACE                            |  |
| 10047            | lange.           | TRF              |                |          | 208     | 207         |               | Room construction Doucest               |  |
| 10048            | LAYGR            | TR7              |                |          | 208     | 207         |               | OLD SOIL HURIZON.                       |  |
| 100 49           | Fferr            | TRF              |                |          | 206.    | 207         | <u>.</u>      | (9° DRIVIMAN CUT.                       |  |
|                  | Fielder          | Tra              |                |          | 207     | 208         |               | Top Soil                                |  |
| 10051            | FillDepoir       |                  |                |          | 207     | 207         |               | Levelling day                           |  |
| 16652            | Fill             | 1.9              |                |          | 207     | 758         |               | Romplition Report                       |  |
| 10053            | Fil              | 7.9              |                |          | 207     | 268         |               | Martor Doup                             |  |
| 10054            | <b>F</b> II      | 119              |                |          | 201     | 200         |               | Denolition Deposit                      |  |
| 10055            | Fiu              | T.9              |                |          | Joz     | 200         |               | Davidina De artille                     |  |
| 10056            | Fil              | TIG              |                |          | 207     | 23          |               | Levelling Deposit                       |  |
| 10057            | Fill             | 5.09             |                |          | 207     | 708         |               | Demogracion Repair                      |  |
| 6058             | fill             | 1.9              |                |          | 207     | 23          |               | Floor layer I material                  |  |
|                  | LANGR.           | 727              |                |          |         | 207         |               | OLD SULL (SUETZON)                      |  |
| 10060            | cut              | T59              |                |          | 209     | That        |               | cut or 10061 wall                       |  |
| 10061            | Masunry          | Tr9              |                |          | 709     | Rea         |               | wall                                    |  |
| 10062            | cut              | Tr9              |                |          | 210     | <b>3</b> 10 |               | robber bach?                            |  |
| 10063            | Tupsoil          | Trg              |                |          | 710     | 210         |               |                                         |  |
| 10064            | subsoil          | Tra              |                |          | 210     | 2010        |               |                                         |  |
| 10065            | Tevelling larger | Tr9              |                |          | 210     | 210         |               |                                         |  |