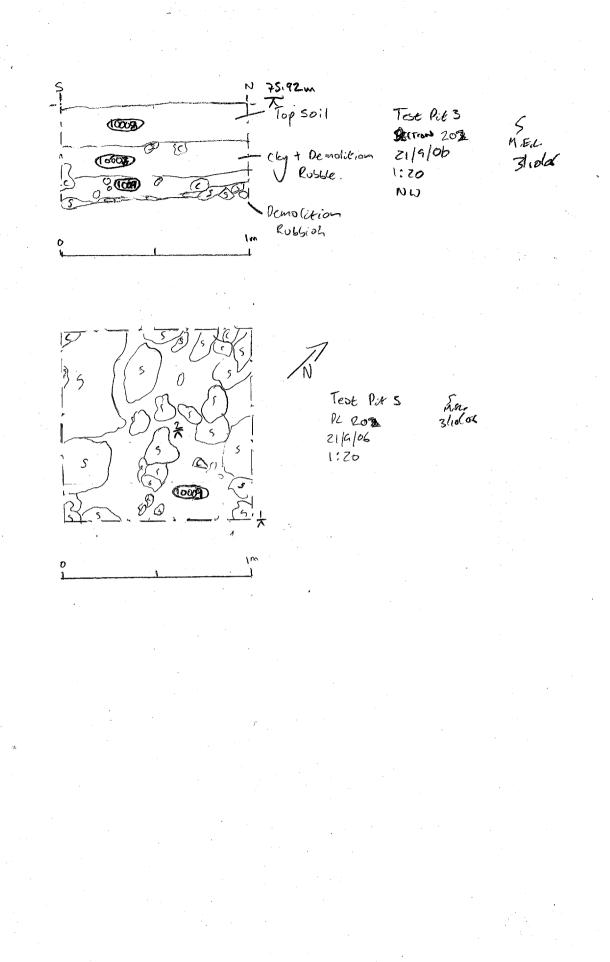

•

| Oxford Archa  | aeology                |                               |               | ·            |                                       |            |                          |                      |  |
|---------------|------------------------|-------------------------------|---------------|--------------|---------------------------------------|------------|--------------------------|----------------------|--|
| SITE<br>CODE: | THARC                  | 06                            |               | CONTEXT SITE |                                       |            | Four                     | TAN PROJECT          |  |
|               |                        |                               | CHECKLIST     |              |                                       | NAME       | NAME: THAME PARK, THAME. |                      |  |
| Context<br>No | Туре                   | Excavated<br>with<br>Segments | Relationships | Dug          | Dra<br>Section                        | wn<br>Plan | Matrix                   | Comments             |  |
| 10000         | Topsoil                | TP 1                          |               |              |                                       |            |                          |                      |  |
|               | Tevelling lang         |                               |               |              |                                       |            |                          |                      |  |
|               | sol lager              | TPI                           |               |              | · · · · ·                             | ·          | <u> </u>                 |                      |  |
| 10003         |                        | TP2                           |               |              | · · · · · · · · · · · · · · · · · · · |            |                          |                      |  |
| 10003         |                        | 782                           |               |              |                                       |            |                          |                      |  |
|               | Jevelling              | TRZ                           |               |              |                                       |            |                          |                      |  |
| 10005         |                        |                               |               |              |                                       |            |                          |                      |  |
| 10006         |                        |                               | ***           |              | · ·                                   |            | ·                        |                      |  |
| 10007         |                        | TP3                           |               |              |                                       |            |                          |                      |  |
|               | Tevelling<br>Levelling | T <b>B</b> 3                  |               |              |                                       |            |                          |                      |  |
| 100899        |                        |                               |               |              |                                       |            |                          |                      |  |
| 10016         | Wall<br>range          | TPA                           |               |              |                                       |            | ···                      |                      |  |
| 10011         | Topsoil                | TP4                           |               |              |                                       |            |                          |                      |  |
| 10012         | 1 evelling             | 7P4                           |               |              |                                       |            |                          |                      |  |
| 10013         | leveling               | 794                           |               |              |                                       |            |                          |                      |  |
| 10014         | Tupsoil                | TPS                           |               |              |                                       | <u> </u>   |                          |                      |  |
|               | 1 evelling             | TPS                           |               |              | · · · · · · · · · · · · · · · · · · · |            |                          |                      |  |
| 10016         | soil layon             | TPS                           |               |              |                                       |            |                          |                      |  |
| 10617         | Terelling "            | ) TPS                         |               |              |                                       |            |                          |                      |  |
| 10018         | Topsol                 | 79G                           |               |              |                                       |            |                          |                      |  |
|               | 1evelly                | TPS                           |               |              |                                       |            |                          |                      |  |
| 10070         | sal lago (day)         | 786                           | •             |              |                                       |            |                          |                      |  |
| 10021         | leveling               | TP6                           |               |              |                                       |            |                          |                      |  |
| 10022         | LAMER                  | 787                           |               |              | 206,208                               |            |                          | CARETEN TOPSOIL      |  |
| 10023         | LAYER                  | 727                           |               |              | 206                                   |            |                          | Phivenan sunface.    |  |
| 10024         | LAYER                  | 717                           |               |              | 206                                   |            |                          | in marte we          |  |
| 100 75        | LATER                  | TRA                           |               |              | 206                                   |            |                          | ·· ~ *               |  |
| 100 26        | LAYER                  | TR7                           |               |              | 206                                   | 207        |                          |                      |  |
| 100 C7        | LAYER                  | TR?                           |               |              | 206                                   | 207        |                          | ••                   |  |
| 100 28        | CUT                    |                               | Fb 10029      |              | 206                                   | · · ·      |                          |                      |  |
|               | FILL                   | TR7                           | Fultors       |              | 206                                   |            |                          | Fourtainon KEEB when |  |
| 100 29        | Fill                   |                               | Fo 10028      |              | 206                                   |            |                          | CONCALTE BOTING      |  |
|               | LAMER                  | 717<br>TN7                    | 10 10020      |              |                                       | 207        |                          | Backfin .            |  |
| 100 32        |                        | TRA                           |               |              | 206,208                               | 207        |                          | Chow worth it        |  |