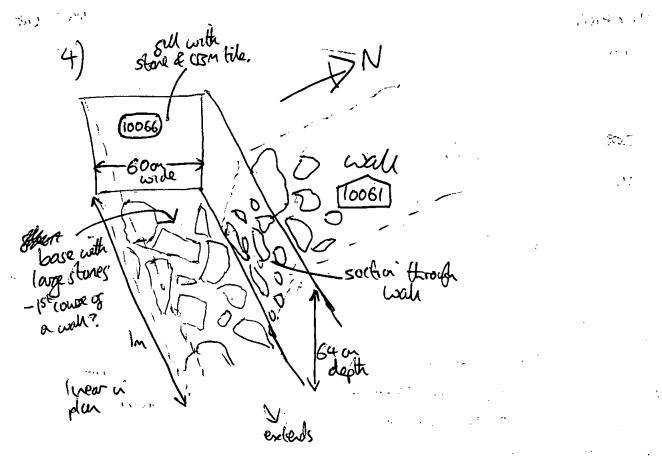

| SITE Thank Paule |                  |                  | CON            | ITEXT    |         | SITE -      | E Thank Parks |                                         |  |
|------------------|------------------|------------------|----------------|----------|---------|-------------|---------------|-----------------------------------------|--|
| CODE: $	au$      | HAPKOE           | 2                | СНЕС           | KLIST    | r       | NAME        | : Fanto       | un Project.                             |  |
| Context          | Туре             | Excavated        | Relationships  | Dug      | Drav    | vn          | Matrix        | Comments                                |  |
| No               |                  | with<br>Segments |                | -        | Section | Plan        |               |                                         |  |
| 100 33           | LATGR            | TRT              |                |          | 206     |             |               | DEMOLITICAL CONSTRUCTION<br>FLOOR LAYER |  |
| 10034            | LAIFR            | TR7              |                |          | 206     |             | ·             | DSTURBOD Soil / market - cp             |  |
| 10035            | FIL              | TRF              | Fo 10036       |          | 206     |             |               | BACK Free                               |  |
| 10036            | CUT              | TR 7             | Fb 10035,10037 |          | 206     |             |               | Fomoation TREAK                         |  |
| 10037            | wou              | TRF              | Fo 10036       |          | UC      | 207         |               | worken forestimely                      |  |
| 10038            | LAYER            | TRF              |                |          | 206     | 207         |               | floor BASE?                             |  |
| 100 39           | LAYGR            | TR7              |                |          | 206     |             |               | GROUD maile - 4P                        |  |
|                  | LAYGR            | -m 7             |                |          | 206     |             |               | OLD SOLL HORIZON                        |  |
| 100 41           | NATLEAL          | TRZ              |                |          | 206     |             |               | MATLENE BRICK GARTA                     |  |
| loo ar           | fue              | TRF              |                |          | 208     | 207         |               | BACK FILL of Rossie war                 |  |
| 100 43           | when             | TR7              |                |          | 208     | 207         |               | Enter                                   |  |
|                  | LMGR             | TR7              |                |          | 208     | 207         |               | Democration LATER                       |  |
| 100.45           | LAYER            | TRF              |                | <u> </u> | 208     | 2===        |               | Renoution SPREAD                        |  |
| 10046            | LAYGR            | TRF              |                |          | 208     | 207         |               | ROAD SURFACE                            |  |
| 10047            | lange.           | TRF              |                |          | 208     | 207         |               | Room construction Doucest               |  |
| 10048            | LAYGR            | TR7              |                |          | 208     | 207         |               | OLD SOIL HURIZON.                       |  |
| 100 49           | Fferr            | TRF              |                |          | 206.    | 207         | <u>.</u>      | (9° DRIVIMAN CUT.                       |  |
|                  | Fielder          | Tra              |                |          | 207     | 208         |               | Top Soil                                |  |
| 10051            | FillDepoir       |                  |                |          | 207     | 207         |               | Levelling day                           |  |
| 16652            | Fill             | 1.9              |                |          | 207     | 758         |               | Romplition Report                       |  |
| 10053            | Fil              | 7.9              |                |          | 207     | 268         |               | Martor Doup                             |  |
| 10054            | <b>F</b> II      | 119              |                |          | 201     | 200         |               | Denolition Deposit                      |  |
| 10055            | Fiu              | T.9              |                |          | Joz     | 200         |               | Davidina De artille                     |  |
| 10056            | Fil              | TIG              |                |          | 207     | 23          |               | Levelling Deposit                       |  |
| 10057            | Fill             | 5.09             |                |          | 207     | 708         |               | Demogracion Repair                      |  |
| 6058             | fill             | 1.9              |                |          | 207     | 23          |               | Floor layer I material                  |  |
|                  | LANGR.           | 727              |                |          |         | 207         |               | OLD SULL (SUETZON)                      |  |
| 10060            | cut              | T59              |                |          | 209     | That        |               | cut or 10061 wall                       |  |
| 10061            | Masunry          | Tr9              |                |          | 709     | Rea         |               | wall                                    |  |
| 10062            | cut              | Tr9              |                |          | 210     | <b>3</b> 10 |               | robber bach?                            |  |
| 10063            | Tupsoil          | Trg              |                |          | 710     | 210         |               |                                         |  |
| 10064            | subsoil          | Tra              |                |          | 210     | 2010        |               |                                         |  |
| 10065            | Tevelling larger | Tr9              |                |          | 210     | 210         |               |                                         |  |