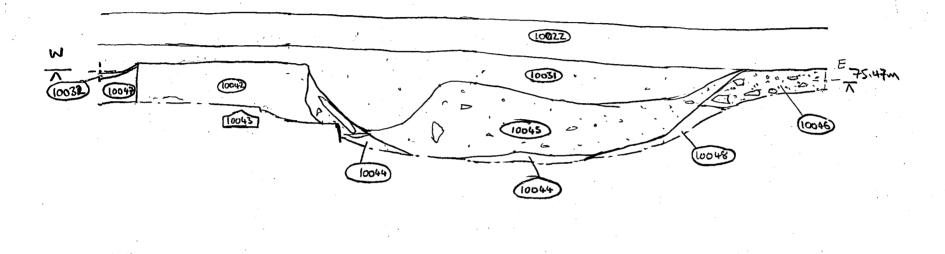

•

| Oxford Archa  | aeology                |                               |               | ·            |                                       |            |                          |                      |  |
|---------------|------------------------|-------------------------------|---------------|--------------|---------------------------------------|------------|--------------------------|----------------------|--|
| SITE<br>CODE: | THARC                  | 06                            |               | CONTEXT SITE |                                       |            | Four                     | TAN PROJECT          |  |
|               |                        |                               | CHECKLIST     |              |                                       | NAME       | NAME: THAME PARK, THAME. |                      |  |
| Context<br>No | Туре                   | Excavated<br>with<br>Segments | Relationships | Dug          | Dra<br>Section                        | wn<br>Plan | Matrix                   | Comments             |  |
| 10000         | Topsoil                | TP 1                          |               |              |                                       |            |                          |                      |  |
|               | Tevelling lang         |                               |               |              |                                       |            |                          |                      |  |
|               | sol lager              | TPI                           |               |              | · · · · ·                             | ·          | <u> </u>                 |                      |  |
| 10003         |                        | TP2                           |               |              | · · · · · · · · · · · · · · · · · · · |            |                          |                      |  |
| 10003         |                        | 782                           |               |              |                                       |            |                          |                      |  |
|               | Jevelling              | TRZ                           |               |              |                                       |            |                          |                      |  |
| 10005         |                        |                               |               |              |                                       |            |                          |                      |  |
| 10006         |                        |                               | ***           |              | · ·                                   |            | ·                        |                      |  |
| 10007         |                        | TP3                           |               |              |                                       |            |                          |                      |  |
|               | Tevelling<br>Levelling | T <b>B</b> 3                  |               |              |                                       |            |                          |                      |  |
| 100899        |                        |                               |               |              |                                       |            |                          |                      |  |
| 10016         | Wall<br>range          | TPA                           |               |              |                                       |            | ···                      |                      |  |
| 10011         | Topsoil                | TP4                           |               |              |                                       |            |                          |                      |  |
| 10012         | 1 evelling             | 7P4                           |               |              |                                       |            |                          |                      |  |
| 10013         | leveling               | 794                           |               |              |                                       |            |                          |                      |  |
| 10014         | Tupsoil                | TPS                           |               |              |                                       | <u> </u>   |                          |                      |  |
|               | 1 evelling             | TPS                           |               |              | · · · · · · · · · · · · · · · · · · · |            |                          |                      |  |
| 10016         | soil layon             | TPS                           |               |              |                                       |            |                          |                      |  |
| 10617         | Terelling "            | ) TPS                         |               |              |                                       |            |                          |                      |  |
| 10018         | Topsol                 | 79G                           |               |              |                                       |            |                          |                      |  |
|               | 1evelly                | TPS                           |               |              |                                       |            |                          |                      |  |
| 10070         | sal lago (day)         | 786                           | •             |              |                                       |            |                          |                      |  |
| 10021         | leveling               | TP6                           |               |              |                                       |            |                          |                      |  |
| 10022         | LAMER                  | 787                           |               |              | 206,208                               |            |                          | CARETEN TOPSOIL      |  |
| 10023         | LAYER                  | 727                           |               |              | 206                                   |            |                          | Phivenan sunface.    |  |
| 10024         | LAYER                  | 717                           |               |              | 206                                   |            |                          | in marte we          |  |
| 100 75        | LATER                  | TRA                           |               |              | 206                                   |            |                          | ·· ~ *               |  |
| 100 26        | LAYER                  | TR7                           |               |              | 206                                   | 207        |                          |                      |  |
| 100 C7        | LAYER                  | TR?                           |               |              | 206                                   | 207        |                          | ••                   |  |
| 100 28        | CUT                    |                               | Fb 10029      |              | 206                                   | · · ·      |                          |                      |  |
|               | FILL                   | TR7                           | Fultors       |              | 206                                   |            |                          | Fourtainon KEEB when |  |
| 100 29        | Fill                   |                               | Fo 10028      |              | 206                                   |            |                          | CONCALTE BOTING      |  |
|               | LAMER                  | 717<br>TN7                    | 10 10020      |              |                                       | 207        |                          | Backfin .            |  |
| 100 32        |                        | TRA                           |               |              | 206,208                               | 207        |                          | Chow worth it        |  |