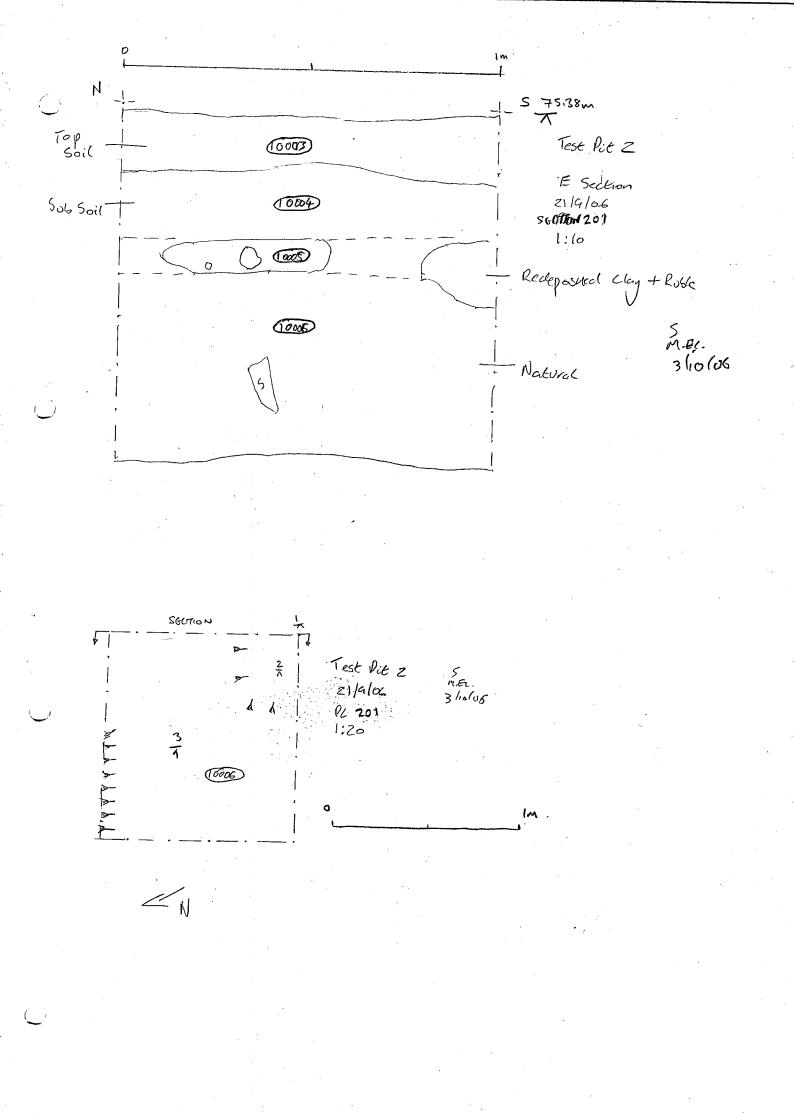

•

| Oxford Archa  | aeology                |                               |               | ·            |                                       |            |                          |                      |  |
|---------------|------------------------|-------------------------------|---------------|--------------|---------------------------------------|------------|--------------------------|----------------------|--|
| SITE<br>CODE: | THARC                  | 06                            |               | CONTEXT SITE |                                       |            | Four                     | TAN PROJECT          |  |
|               |                        |                               | CHECKLIST     |              |                                       | NAME       | NAME: THAME PARK, THAME. |                      |  |
| Context<br>No | Туре                   | Excavated<br>with<br>Segments | Relationships | Dug          | Dra<br>Section                        | wn<br>Plan | Matrix                   | Comments             |  |
| 10000         | Topsoil                | TP 1                          |               |              |                                       |            |                          |                      |  |
|               | Tevelling lang         |                               |               |              |                                       |            |                          |                      |  |
|               | sol lager              | TPI                           |               |              | · · · · ·                             | ·          | <u> </u>                 |                      |  |
| 10003         |                        | TP2                           |               |              | · · · · · · · · · · · · · · · · · · · |            |                          |                      |  |
| 10003         |                        | 782                           |               |              |                                       |            |                          |                      |  |
|               | Jevelling              | TRZ                           |               |              |                                       |            |                          |                      |  |
| 10005         |                        |                               |               |              |                                       |            |                          |                      |  |
| 10006         |                        |                               | ***           |              | · ·                                   |            | ·                        |                      |  |
| 10007         |                        | TP3                           |               |              |                                       |            |                          |                      |  |
|               | Tevelling<br>Levelling | T <b>B</b> 3                  |               |              |                                       |            |                          |                      |  |
| 100899        |                        |                               |               |              |                                       |            |                          |                      |  |
| 10016         | Wall<br>range          | TPA                           |               |              |                                       |            | ···                      |                      |  |
| 10011         | Topsoil                | TP4                           |               |              |                                       |            |                          |                      |  |
| 10012         | 1 evelling             | 7P4                           |               |              |                                       |            |                          |                      |  |
| 10013         | leveling               | 794                           |               |              |                                       |            |                          |                      |  |
| 10014         | Tupsoil                | TPS                           |               |              |                                       | <u> </u>   |                          |                      |  |
|               | 1 evelling             | TPS                           |               |              | · · · · · · · · · · · · · · · · · · · |            |                          |                      |  |
| 10016         | soil layon             | TPS                           |               |              |                                       |            |                          |                      |  |
| 10617         | Terelling "            | ) TPS                         |               |              |                                       |            |                          |                      |  |
| 10018         | Topsol                 | 79G                           |               |              |                                       |            |                          |                      |  |
|               | 1evelly                | TPS                           |               |              |                                       |            |                          |                      |  |
| 10070         | sal lago (day)         | 786                           | •             |              |                                       |            |                          |                      |  |
| 10021         | leveling               | TP6                           |               |              |                                       |            |                          |                      |  |
| 10022         | LAMER                  | 787                           |               |              | 206,208                               |            |                          | CARETEN TOPSOIL      |  |
| 10023         | LAYER                  | 727                           |               |              | 206                                   |            |                          | Phivenan sunface.    |  |
| 10024         | LAYER                  | 717                           |               |              | 206                                   |            |                          | in marte we          |  |
| 100 75        | LATER                  | TRA                           |               |              | 206                                   |            |                          | ·· ~ *               |  |
| 100 26        | LAYER                  | TR7                           |               |              | 206                                   | 207        |                          |                      |  |
| 100 C7        | LAYER                  | TR?                           |               |              | 206                                   | 207        |                          | ••                   |  |
| 100 28        | CUT                    |                               | Fb 10029      |              | 206                                   | · · ·      |                          |                      |  |
|               | FILL                   | TR7                           | Fultors       |              | 206                                   |            |                          | Fourtainon KEEB when |  |
| 100 29        | Fill                   |                               | Fo 10028      |              | 206                                   |            |                          | CONCALTE BOTING      |  |
|               | LAMER                  | 717<br>TN7                    | 10 10020      |              |                                       | 207        |                          | Backfin .            |  |
| 100 32        |                        | TRA                           |               |              | 206,208                               | 207        |                          | Chow worth it        |  |