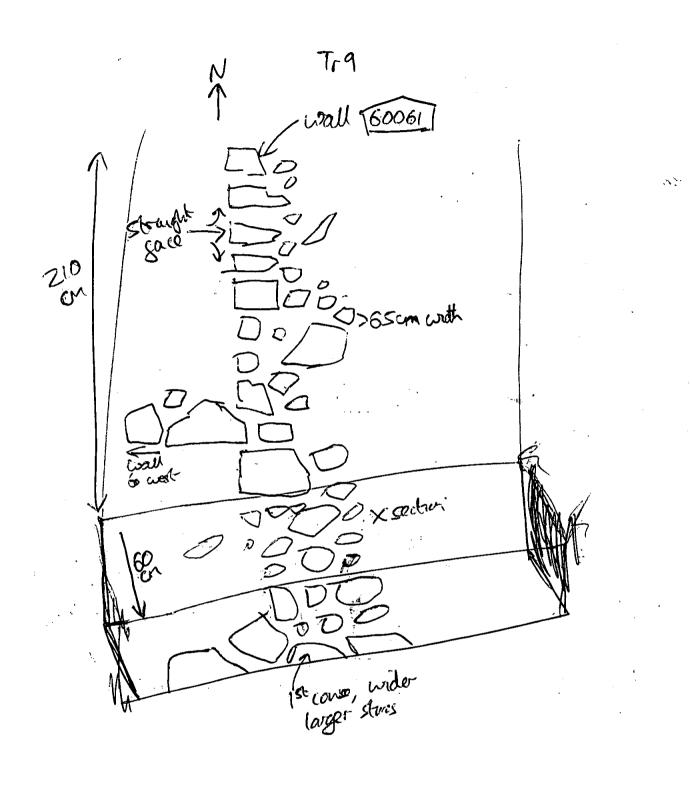

| SITE Thank Paule |                  |                  | CON            | ITEXT    |         | SITE -      | E Thank Parks |                                         |  |
|------------------|------------------|------------------|----------------|----------|---------|-------------|---------------|-----------------------------------------|--|
| CODE: $	au$      | HAPKOE           | 2                | СНЕС           | KLIST    | r       | NAME        | : Fanto       | un Project.                             |  |
| Context          | Туре             | Excavated        | Relationships  | Dug      | Drav    | vn          | Matrix        | Comments                                |  |
| No               |                  | with<br>Segments |                | -        | Section | Plan        |               |                                         |  |
| 100 33           | LATGR            | TRT              |                |          | 206     |             |               | DEMOLITICAL CONSTRUCTION<br>FLOOR LAYER |  |
| 10034            | LAIFR            | TR7              |                |          | 206     |             | ·             | DSTURBOD Soil / market - cp             |  |
| 10035            | FIL              | TRF              | Fo 10036       |          | 206     |             |               | BACK Free                               |  |
| 10036            | CUT              | TR 7             | Fb 10035,10037 |          | 206     |             |               | Fomoation TREAK                         |  |
| 10037            | wou              | TRF              | Fo 10036       |          | UC      | 207         |               | worken forestimely                      |  |
| 10038            | LAYER            | TRF              |                |          | 206     | 207         |               | floor BASE?                             |  |
| 100 39           | LAYGR            | TR7              |                |          | 206     |             |               | GROUD maile - 4P                        |  |
|                  | LAYGR            | -m 7             |                |          | 206     |             |               | OLD SOLL HORIZON                        |  |
| 100 41           | NATLEAL          | TRZ              |                |          | 206     |             |               | MATLENE BRICK GARTA                     |  |
| loo ar           | fue              | TRF              |                |          | 208     | 207         |               | BACK FILL of Rossie war                 |  |
| 100 43           | when             | TR7              |                |          | 208     | 207         |               | Enter                                   |  |
|                  | LMGR             | TR7              |                |          | 208     | 207         |               | Democration LATER                       |  |
| 100.45           | LAYER            | TRF              |                | <u> </u> | 208     | 2===        |               | Renoution SPREAD                        |  |
| 10046            | LAYGR            | TRF              |                |          | 208     | 207         |               | ROAD SURFACE                            |  |
| 10047            | lange.           | TRF              |                |          | 208     | 207         |               | Room construction Doucest               |  |
| 10048            | LAYGR            | TR7              |                |          | 208     | 207         |               | OLD SOIL HURIZON.                       |  |
| 100 49           | Fferr            | TRF              |                |          | 206.    | 207         | <u>.</u>      | (9° DRIVIMAN CUT.                       |  |
|                  | Fielder          | Tra              |                |          | 207     | 208         |               | Top Soil                                |  |
| 10051            | FillDepoir       |                  |                |          | 207     | 207         |               | Levelling day                           |  |
| 16652            | Fill             | 1.9              |                |          | 207     | 758         |               | Romplition Report                       |  |
| 10053            | Fil              | 7.9              |                |          | 207     | 268         |               | Martor Doup                             |  |
| 10054            | <b>F</b> II      | 119              |                |          | 201     | 200         |               | Denolition Deposit                      |  |
| 10055            | Fiu              | T.9              |                |          | Joz     | 200         |               | Davidina De artille                     |  |
| 10056            | Fil              | TIG              |                |          | 207     | 23          |               | Levelling Deposit                       |  |
| 10057            | Fill             | 5.09             |                |          | 207     | 708         |               | Demogracion Repair                      |  |
| 6058             | fill             | 1.9              |                |          | 207     | 23          |               | Floor layer I material                  |  |
|                  | LANGR.           | 727              |                |          |         | 207         |               | OLD SULL (SUETZON)                      |  |
| 10060            | cut              | T59              |                |          | 209     | That        |               | cut or 10061 wall                       |  |
| 10061            | Masunry          | Tr9              |                |          | 709     | Rea         |               | wall                                    |  |
| 10062            | cut              | Tr9              |                |          | 210     | <b>3</b> 10 |               | robber bach?                            |  |
| 10063            | Tupsoil          | Trg              |                |          | 710     | 210         |               |                                         |  |
| 10064            | subsoil          | Tra              |                |          | 210     | 2010        |               |                                         |  |
| 10065            | Tevelling larger | Tr9              |                |          | 210     | 210         |               |                                         |  |