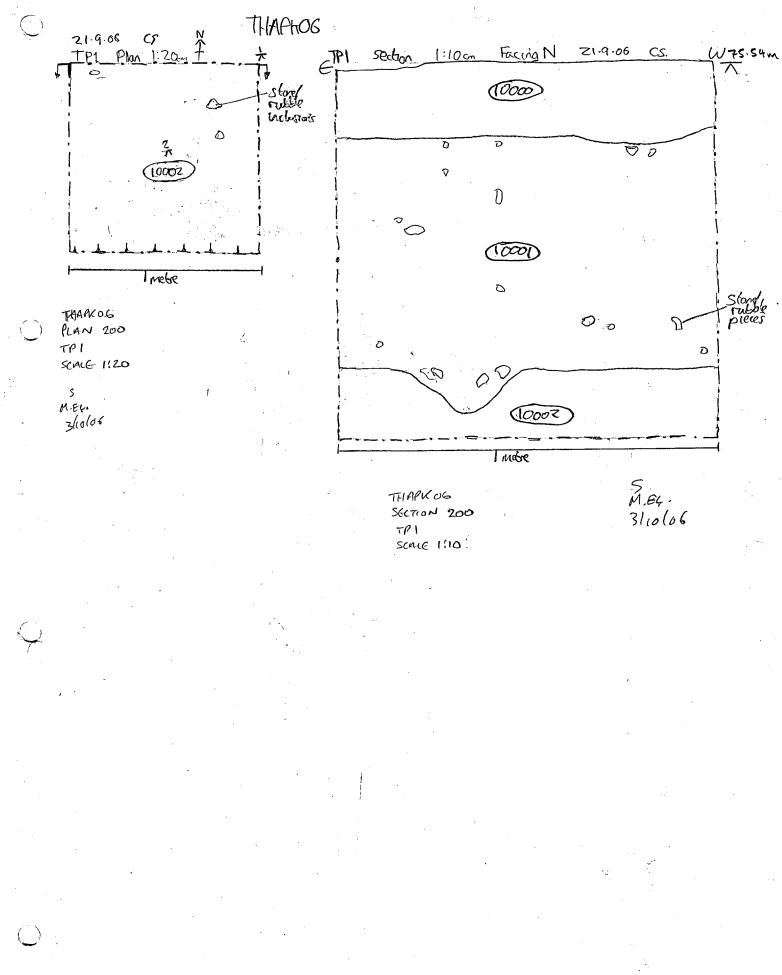

•

| Oxford Archa  | aeology                |                               |               | ·            |                                       |            |                          |                      |  |
|---------------|------------------------|-------------------------------|---------------|--------------|---------------------------------------|------------|--------------------------|----------------------|--|
| SITE<br>CODE: | THARC                  | 06                            |               | CONTEXT SITE |                                       |            | Four                     | TAN PROJECT          |  |
|               |                        |                               | CHECKLIST     |              |                                       | NAME       | NAME: THAME PARK, THAME. |                      |  |
| Context<br>No | Туре                   | Excavated<br>with<br>Segments | Relationships | Dug          | Dra<br>Section                        | wn<br>Plan | Matrix                   | Comments             |  |
| 10000         | Topsoil                | TP 1                          |               |              |                                       |            |                          |                      |  |
|               | Tevelling lang         |                               |               |              |                                       |            |                          |                      |  |
|               | sol lager              | TPI                           |               |              | · · · · ·                             | ·          | <u> </u>                 |                      |  |
| 10003         |                        | TP2                           |               |              | · · · · · · · · · · · · · · · · · · · |            |                          |                      |  |
| 10003         |                        | 782                           |               |              |                                       |            |                          |                      |  |
|               | Jevelling              | TRZ                           |               |              |                                       |            |                          |                      |  |
| 10005         |                        |                               |               |              |                                       |            |                          |                      |  |
| 10006         |                        |                               | ***           |              | · ·                                   |            | ·                        |                      |  |
| 10007         |                        | TP3                           |               |              |                                       |            |                          |                      |  |
|               | Tevelling<br>Levelling | T <b>B</b> 3                  |               |              |                                       |            |                          |                      |  |
| 100899        |                        |                               |               |              |                                       |            |                          |                      |  |
| 10016         | Wall<br>range          | TPA                           |               |              |                                       |            | ···                      |                      |  |
| 10011         | Topsoil                | TP4                           |               |              |                                       |            |                          |                      |  |
| 10012         | 1 evelling             | 7P4                           |               |              |                                       |            |                          |                      |  |
| 10013         | leveling               | 794                           |               |              |                                       |            |                          |                      |  |
| 10014         | Tupsoil                | TPS                           |               |              |                                       | <u> </u>   |                          |                      |  |
|               | 1 evelling             | TPS                           |               |              | · · · · · · · · · · · · · · · · · · · |            |                          |                      |  |
| 10016         | soil layon             | TPS                           |               |              |                                       |            |                          |                      |  |
| 10617         | Terelling "            | ) TPS                         |               |              |                                       |            |                          |                      |  |
| 10018         | Topsol                 | 79G                           |               |              |                                       |            |                          |                      |  |
|               | 1evelly                | TPS                           |               |              |                                       |            |                          |                      |  |
| 10070         | sal lago (day)         | 786                           | •             |              |                                       |            |                          |                      |  |
| 10021         | leveling               | TP6                           |               |              |                                       |            |                          |                      |  |
| 10022         | LAMER                  | 787                           |               |              | 206,208                               |            |                          | CARETEN TOPSOIL      |  |
| 10023         | LAYER                  | 727                           |               |              | 206                                   |            |                          | Phivenan sunface.    |  |
| 10024         | LAYER                  | 717                           |               |              | 206                                   |            |                          | in marte we          |  |
| 100 75        | LATER                  | TRA                           |               |              | 206                                   |            |                          | ·· ~ *               |  |
| 100 26        | LAYER                  | TR7                           |               |              | 206                                   | 207        |                          |                      |  |
| 100 C7        | LAYER                  | TR?                           |               |              | 206                                   | 207        |                          | ••                   |  |
| 100 28        | CUT                    |                               | Fb 10029      |              | 206                                   | · · ·      |                          |                      |  |
|               | FILL                   | TR7                           | Fultors       |              | 206                                   |            |                          | Fourtainon KEEB when |  |
| 100 29        | Fill                   |                               | Fo 10028      |              | 206                                   |            |                          | CONCALTE BOTING      |  |
|               | LAMER                  | 717<br>TN7                    | 10 10020      |              |                                       | 207        |                          | Backfin .            |  |
| 100 32        |                        | TRA                           |               |              | 206,208                               | 207        |                          | Chow worth it        |  |