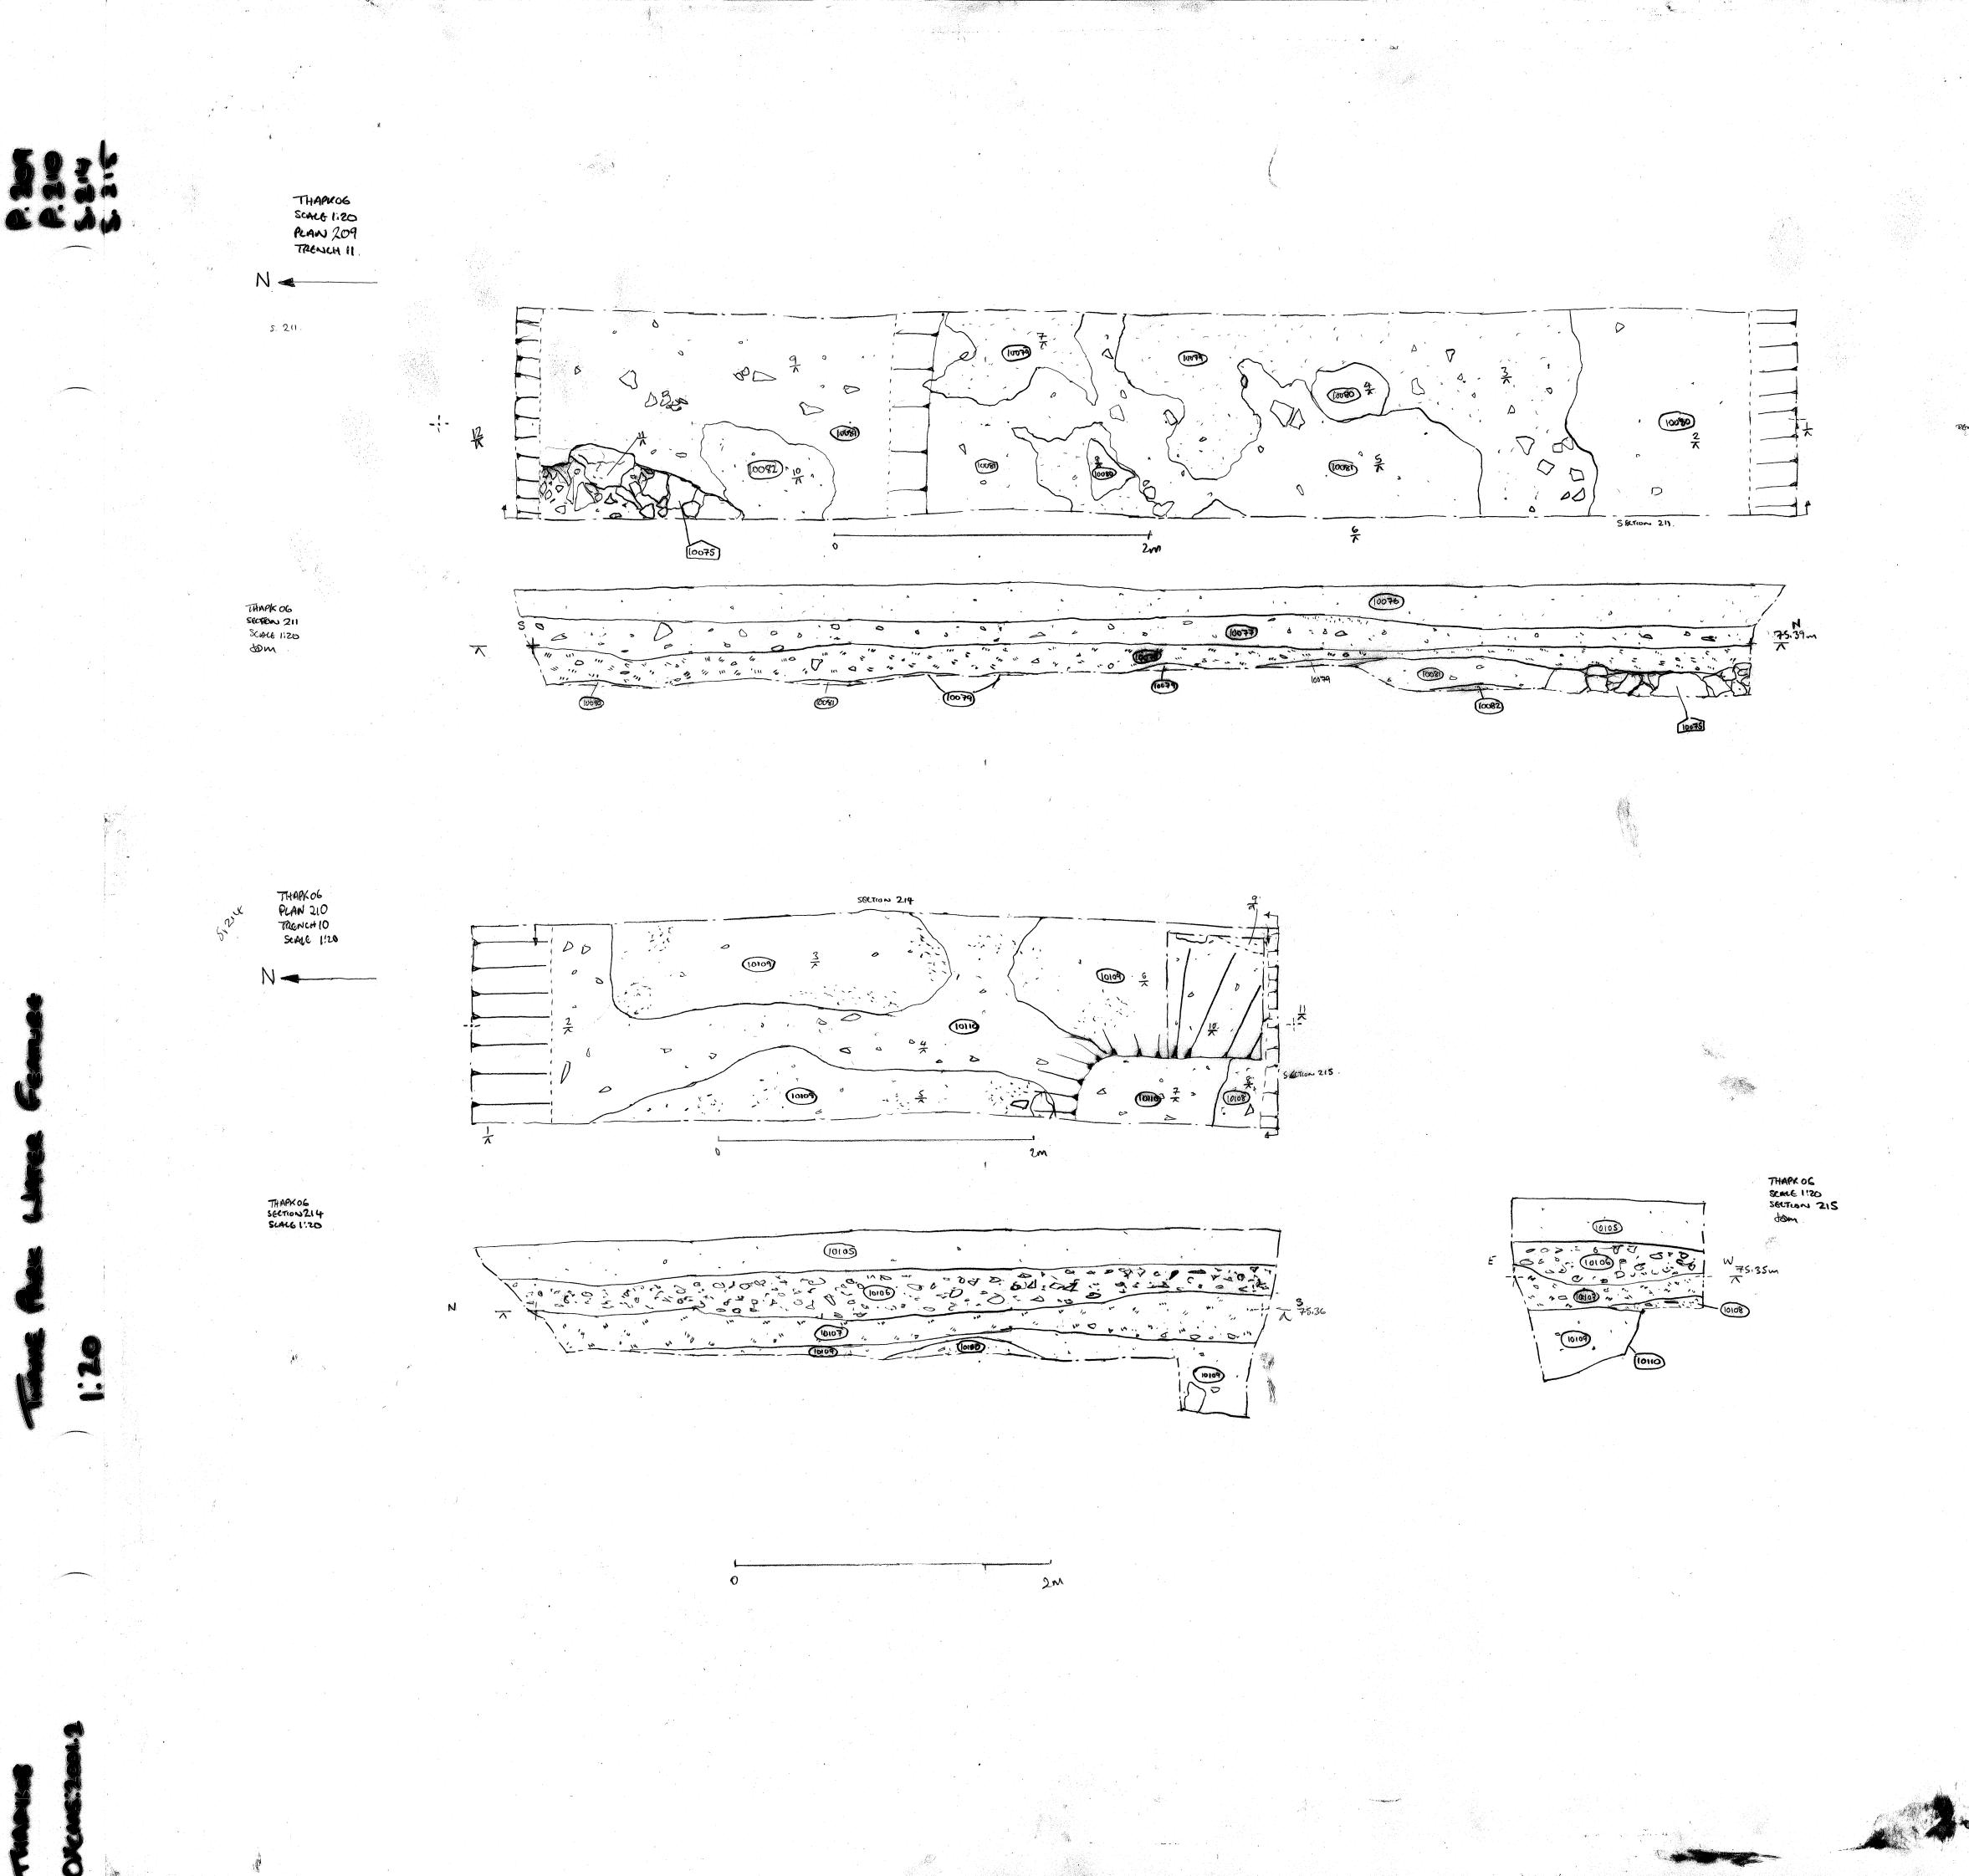

1.1200 <u>,</u> ke يې د مر مېر

- .

| Oxford A  | rchaeology |                                              | L                    | EVELS REG  | ISTER                           |            |                                                 |
|-----------|------------|----------------------------------------------|----------------------|------------|---------------------------------|------------|-------------------------------------------------|
| SITE CODI | THAPKO6    | SITE NAME NG~                                | SHEET NO             | SHEET NO 3 |                                 |            |                                                 |
| ТВМ       | Backsite   | Instrument<br>Height (IH)<br>(TBM+Backsight) | Level<br>number      | Foresight  | Reduced Level<br>(IH-Foresight) | Small Find | /Context No(s)/<br>d No(s)/Plan or<br>ion No(s) |
| 75.79     | 1.71       | 77.5                                         |                      | 1.36       | 76.14                           | TBM.       |                                                 |
| 76.14     | 1.36.      | 77.56                                        | 1                    | 1.67       |                                 | PLAN       | 209                                             |
|           |            |                                              | 2                    | 2.24       |                                 |            |                                                 |
|           | τ.         |                                              | 3                    | 7.25       |                                 |            |                                                 |
|           |            |                                              | 4                    | 2.26       |                                 |            |                                                 |
|           |            | -                                            | S                    | 2.26       |                                 |            |                                                 |
|           |            |                                              | 4                    | 1.67       |                                 |            |                                                 |
|           |            |                                              | 7                    | 7.70       |                                 |            |                                                 |
| - ·       |            |                                              | 8                    | 7.20       |                                 |            |                                                 |
|           |            |                                              | 9                    | 2.40       |                                 |            |                                                 |
|           |            |                                              | 10                   | 2.41       | :<br>·                          |            |                                                 |
|           |            |                                              | 13                   | 2,24       |                                 |            |                                                 |
|           |            |                                              | 12                   | 1.75       |                                 | •          |                                                 |
|           |            |                                              | $\pi$                | 2.11       | 75.39                           | SELTION    | 211                                             |
| <u></u>   |            |                                              | l                    | 168        |                                 | PLAN       |                                                 |
|           |            |                                              | 2                    | 2.37       |                                 | )          |                                                 |
|           |            |                                              | 3                    | 2.39       |                                 |            |                                                 |
|           |            |                                              | 4                    | 2.36       | ,                               |            |                                                 |
|           |            |                                              | S                    | 2.41       |                                 |            |                                                 |
|           |            |                                              | 6                    | 2.39       | {                               |            |                                                 |
|           |            |                                              | 7                    | 2.36       |                                 |            |                                                 |
|           |            |                                              | 8                    | 1.99       |                                 |            |                                                 |
|           |            |                                              | 9                    | 1.96       |                                 |            |                                                 |
|           |            |                                              | 10                   | 2.12       |                                 |            |                                                 |
|           |            |                                              |                      | 2.12       |                                 |            |                                                 |
|           | 1          |                                              | 12                   | 2.28       |                                 | 1          |                                                 |
| <u></u>   |            |                                              | 13                   | 2.13       |                                 |            |                                                 |
|           |            |                                              | 14                   | 2.03       |                                 | [          | 1                                               |
|           |            |                                              | 15                   | 1.52.      |                                 | <          | <del>h</del>                                    |
|           | 1          |                                              | $\overline{\Lambda}$ | 1.69       | 75.91                           | Setuons    | 212                                             |
|           |            |                                              | $\overline{\Lambda}$ | 1.94       | 75.56                           |            | 213                                             |
| 76.14     | 1.70       |                                              | 1                    | 1.48       |                                 | PLAN 2     |                                                 |

`.

Ξ.

ŝ

| Oxford A   | Archaeology |                                              | LE                     | VELS REC  | JISTER                          | LEVELS REGISTER |                                               |  |  |  |  |  |  |
|------------|-------------|----------------------------------------------|------------------------|-----------|---------------------------------|-----------------|-----------------------------------------------|--|--|--|--|--|--|
| SITE CODI  | e-Thapkog   | SITE NAME                                    | Formation              | THAME PAR | il, THAME                       | SHEET NO        | 4                                             |  |  |  |  |  |  |
| ТВМ        | Backsite    | Instrument<br>Height (IH)<br>(TBM+Backsight) | Level<br>number        | Foresight | Reduced Level<br>(IH-Foresight) | Small Find      | 'Context No(s)/.<br>No(s)/Plan or<br>on No(s) |  |  |  |  |  |  |
| 76.14      | 1.20        | 77.34                                        | Z                      | Z.18      |                                 | PLAN            | 210                                           |  |  |  |  |  |  |
|            |             |                                              | 3                      | 2.24      |                                 |                 |                                               |  |  |  |  |  |  |
|            |             |                                              | 4.                     | 2.30      |                                 |                 |                                               |  |  |  |  |  |  |
|            |             |                                              | S                      | 2.25      |                                 |                 |                                               |  |  |  |  |  |  |
|            |             |                                              | ć                      | 7:30      |                                 |                 |                                               |  |  |  |  |  |  |
|            |             |                                              | 74                     | 2.18      |                                 |                 |                                               |  |  |  |  |  |  |
|            |             |                                              | 8                      | 2.17      |                                 |                 |                                               |  |  |  |  |  |  |
|            |             |                                              | q                      | Z.6Z      |                                 |                 |                                               |  |  |  |  |  |  |
|            |             |                                              | 10                     | 2.48      |                                 |                 |                                               |  |  |  |  |  |  |
|            |             |                                              | и                      | 1.50      |                                 | 4               |                                               |  |  |  |  |  |  |
|            |             |                                              | T                      | 1.98      | 75.36                           | SPETION         | 214                                           |  |  |  |  |  |  |
|            |             | 1                                            | π.                     | 1.99      | 75.35.                          | Sfetwa          |                                               |  |  |  |  |  |  |
|            | <u> </u>    |                                              |                        |           |                                 |                 |                                               |  |  |  |  |  |  |
|            |             |                                              |                        |           |                                 |                 |                                               |  |  |  |  |  |  |
|            |             | 1                                            |                        |           |                                 |                 |                                               |  |  |  |  |  |  |
| ·····      |             | 1                                            |                        |           |                                 |                 |                                               |  |  |  |  |  |  |
|            | 1           | 1                                            |                        |           |                                 |                 |                                               |  |  |  |  |  |  |
|            | 1           | 1 1                                          |                        |           |                                 |                 | <u> </u>                                      |  |  |  |  |  |  |
| , <u> </u> |             |                                              |                        |           |                                 |                 |                                               |  |  |  |  |  |  |
|            | 1           | 1 1                                          |                        |           |                                 |                 |                                               |  |  |  |  |  |  |
|            | +           | 1                                            | <b>†</b>               |           | 1                               |                 |                                               |  |  |  |  |  |  |
|            |             | +                                            | ├────┤                 |           |                                 |                 |                                               |  |  |  |  |  |  |
|            | +           |                                              |                        |           |                                 |                 |                                               |  |  |  |  |  |  |
|            | +           |                                              |                        |           |                                 | <u> </u>        |                                               |  |  |  |  |  |  |
|            |             | 1                                            | <b>├</b> ──── <b>†</b> |           | -                               | 1               |                                               |  |  |  |  |  |  |
|            |             | - <u>+</u>                                   | <b>├───</b> †          |           |                                 | +               |                                               |  |  |  |  |  |  |
|            | +           | 4                                            | <u>├</u> †             |           |                                 |                 |                                               |  |  |  |  |  |  |
|            | +           | +'                                           | ├───┤                  |           |                                 | +               | <del></del>                                   |  |  |  |  |  |  |
|            | +           | <u> </u>                                     | <b>  </b>              |           |                                 | +               |                                               |  |  |  |  |  |  |
|            | +           | - <b> '</b>                                  | ┟───┤                  |           |                                 |                 |                                               |  |  |  |  |  |  |
|            |             | ·'                                           | ┨───┤                  |           |                                 | <b> </b>        |                                               |  |  |  |  |  |  |
|            | <u> </u>    | <u> </u> '                                   | <b> </b>               |           | +                               | <u> </u>        |                                               |  |  |  |  |  |  |