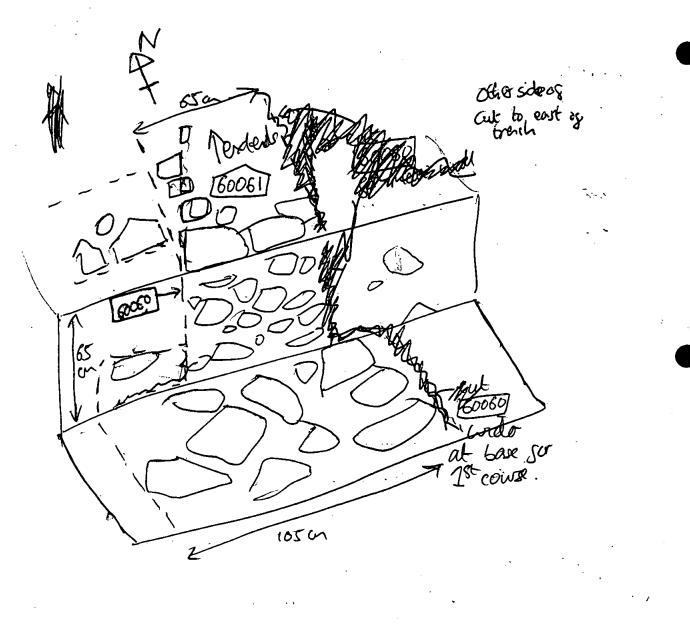

| SITE Thank Paule |                  |                  | CON            | ITEXT    |         | SITE -      | E Thank Parks |                                         |  |
|------------------|------------------|------------------|----------------|----------|---------|-------------|---------------|-----------------------------------------|--|
| CODE: $	au$      | HAPKOE           | 2                | СНЕС           | KLIST    | r       | NAME        | : Fanto       | un Project.                             |  |
| Context          | Туре             | Excavated        | Relationships  | Dug      | Drav    | vn          | Matrix        | Comments                                |  |
| No               |                  | with<br>Segments |                | -        | Section | Plan        |               |                                         |  |
| 100 33           | LATGR            | TRT              |                |          | 206     |             |               | DEMOLITICAL CONSTRUCTION<br>FLOOR LAYER |  |
| 10034            | LAIFR            | TR7              |                |          | 206     |             | ·             | DSTURBOD Soil / market - cp             |  |
| 10035            | FIL              | TRF              | Fo 10036       |          | 206     |             |               | BACK Free                               |  |
| 10036            | CUT              | TR 7             | Fb 10035,10037 |          | 206     |             |               | Fomoation TREAK                         |  |
| 10037            | wou              | TRF              | Fo 10036       |          | UC      | 207         |               | worken forestimely                      |  |
| 10038            | LAYER            | TRF              |                |          | 206     | 207         |               | floor BASE?                             |  |
| 100 39           | LAYGR            | TR7              |                |          | 206     |             |               | GROUD maile - 4P                        |  |
|                  | LAYGR            | -m 7             |                |          | 206     |             |               | OLD SOLL HORIZON                        |  |
| 100 41           | NATLEAL          | TRZ              |                |          | 206     |             |               | MATLENE BRICK GARTA                     |  |
| loo ar           | fue              | TRF              |                |          | 208     | 207         |               | BACK FILL of Rossie war                 |  |
| 100 43           | when             | TR7              |                |          | 208     | 207         |               | Enter                                   |  |
|                  | LMGR             | TR7              |                |          | 208     | 207         |               | Democration LATER                       |  |
| 100.45           | LAYER            | TRF              |                | <u> </u> | 208     | 2===        |               | Renoution SPREAD                        |  |
| 10046            | LAYGR            | TRF              |                |          | 208     | 207         |               | ROAD SURFACE                            |  |
| 10047            | lange.           | TRF              |                |          | 208     | 207         |               | Room construction Doucest               |  |
| 10048            | LAYGR            | TR7              |                |          | 208     | 207         |               | OLD SOIL HURIZON.                       |  |
| 100 49           | Fferr            | TRF              |                |          | 206.    | 207         | <u>.</u>      | (9° DRIVIMAN CUT.                       |  |
|                  | Fielder          | Tra              |                |          | 207     | 208         |               | Top Soil                                |  |
| 10051            | FillDepoir       |                  |                |          | 207     | 207         |               | Levelling day                           |  |
| 16652            | Fill             | 1.9              |                |          | 207     | 758         |               | Romplition Report                       |  |
| 10053            | Fil              | 7.9              |                |          | 207     | 268         |               | Martor Doup                             |  |
| 10054            | <b>F</b> II      | 119              |                |          | 201     | 200         |               | Denolition Deposit                      |  |
| 10055            | Fiu              | T.9              |                |          | Joz     | 200         |               | Davidina De artille                     |  |
| 10056            | Fil              | TIG              |                |          | 207     | 23          |               | Levelling Deposit                       |  |
| 10057            | Fill             | 5.09             |                |          | 207     | 708         |               | Demogracion Repair                      |  |
| 6058             | fill             | 1.9              |                |          | 207     | 23          |               | Floor layer I material                  |  |
|                  | LANGR.           | 727              |                |          |         | 207         |               | OLD SULL (SUETZON)                      |  |
| 10060            | cut              | T59              |                |          | 209     | That        |               | cut or 10061 wall                       |  |
| 10061            | Masunry          | Tr9              |                |          | 709     | Rea         |               | wall                                    |  |
| 10062            | cut              | Tr9              |                |          | 210     | <b>3</b> 10 |               | robber bach?                            |  |
| 10063            | Tupsoil          | Trg              |                |          | 710     | 210         |               |                                         |  |
| 10064            | subsoil          | Tra              |                |          | 210     | 2010        |               |                                         |  |
| 10065            | Tevelling larger | Tr9              |                |          | 210     | 210         |               |                                         |  |