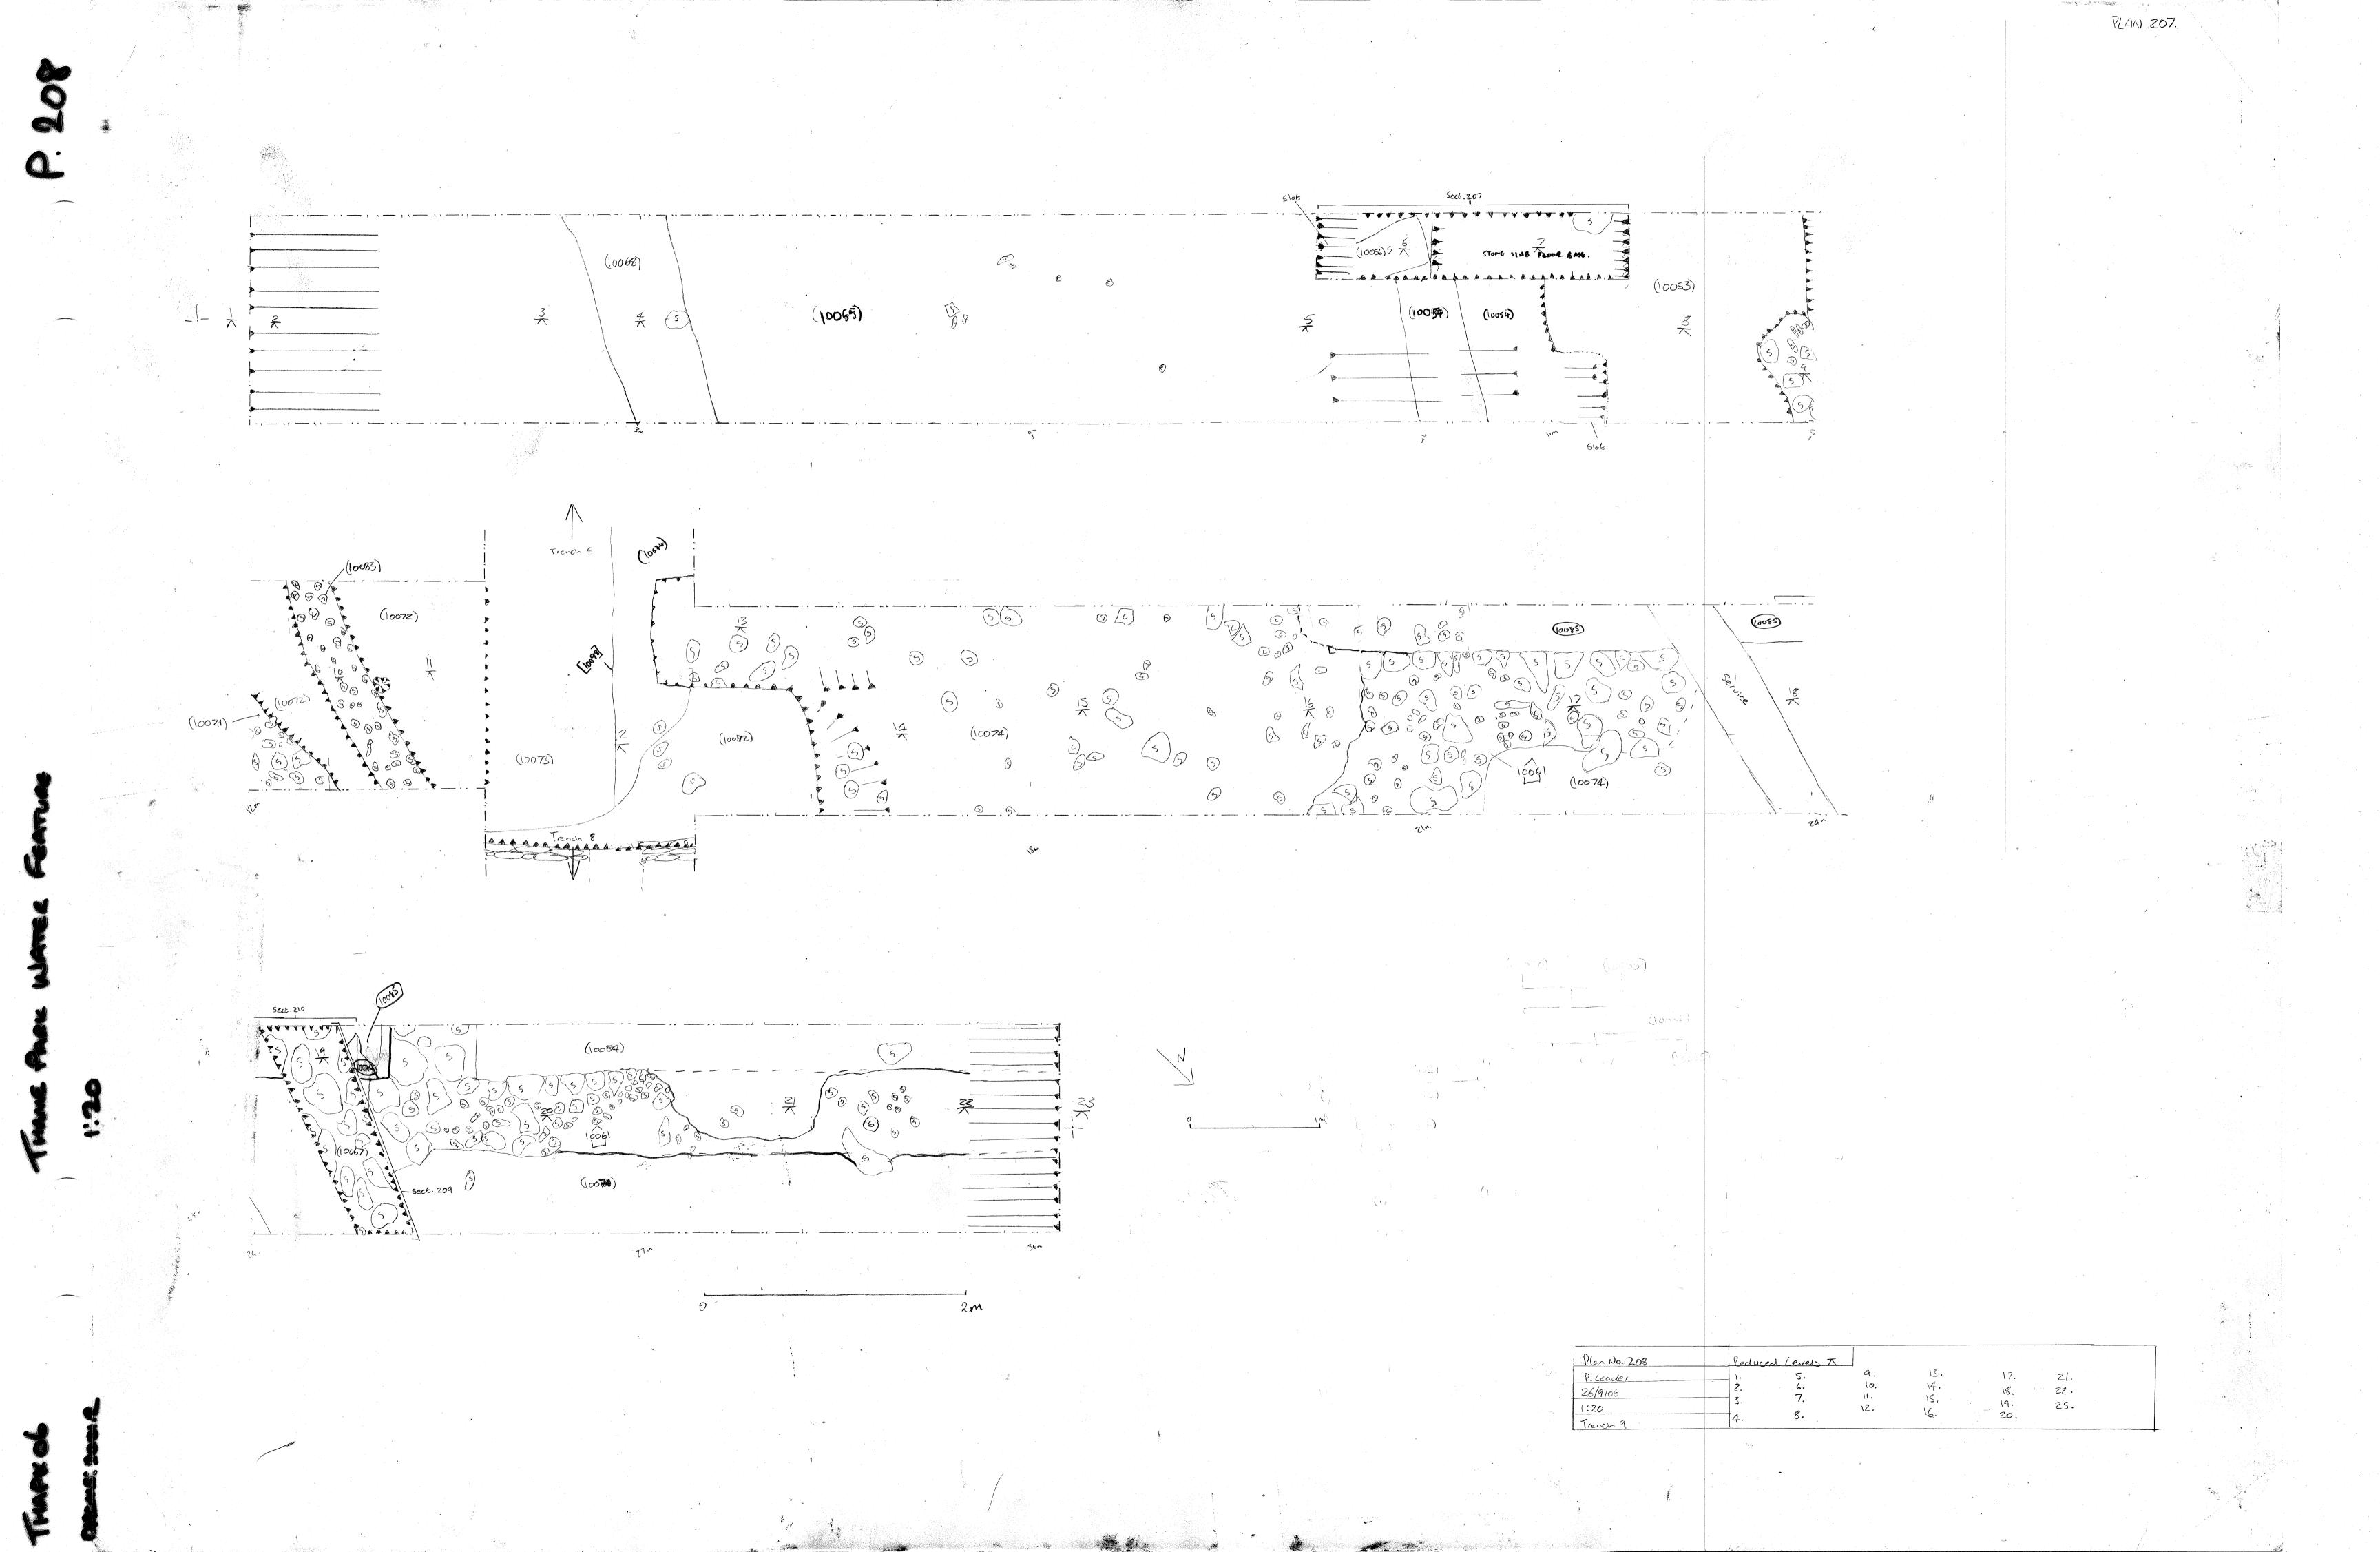

•

| Oxford Archa  | aeology                |                               |               | ·            |                                       |            |                          |                      |  |
|---------------|------------------------|-------------------------------|---------------|--------------|---------------------------------------|------------|--------------------------|----------------------|--|
| SITE<br>CODE: | THARC                  | 06                            |               | CONTEXT SITE |                                       |            | Four                     | TAN PROJECT          |  |
|               |                        |                               | CHECKLIST     |              |                                       | NAME       | NAME: THAME PARK, THAME. |                      |  |
| Context<br>No | Туре                   | Excavated<br>with<br>Segments | Relationships | Dug          | Dra<br>Section                        | wn<br>Plan | Matrix                   | Comments             |  |
| 10000         | Topsoil                | TP 1                          |               |              |                                       |            |                          |                      |  |
|               | Tevelling lang         |                               |               |              |                                       |            |                          |                      |  |
|               | sol lager              | TPI                           |               |              | · · · · ·                             | ·          | <u> </u>                 |                      |  |
| 10003         |                        | TP2                           |               |              | · · · · · · · · · · · · · · · · · · · |            |                          |                      |  |
| 10003         |                        | 782                           |               |              |                                       |            |                          |                      |  |
|               | Jevelling              | TRZ                           |               |              |                                       |            |                          |                      |  |
| 10005         |                        |                               |               |              |                                       |            |                          |                      |  |
| 10006         |                        |                               | ***           |              | · ·                                   |            | ·                        |                      |  |
| 10007         |                        | TP3                           |               |              |                                       |            |                          |                      |  |
|               | Tevelling<br>Levelling | T <b>B</b> 3                  |               |              |                                       |            |                          |                      |  |
| 100899        |                        |                               |               |              |                                       |            |                          |                      |  |
| 10016         | Wall<br>range          | TPA                           |               |              |                                       |            | ···                      |                      |  |
| 10011         | Topsoil                | TP4                           |               |              |                                       |            |                          |                      |  |
| 10012         | 1 evelling             | 7P4                           |               |              |                                       |            |                          |                      |  |
| 10013         | leveling               | 794                           |               |              |                                       |            |                          |                      |  |
| 10014         | Tupsoil                | TPS                           |               |              |                                       | <u> </u>   |                          |                      |  |
|               | 1 evelling             | TPS                           |               |              | · · · · · · · · · · · · · · · · · · · |            |                          |                      |  |
| 10016         | soil layon             | TPS                           |               |              |                                       |            |                          |                      |  |
| 10617         | Terelling "            | ) TPS                         |               |              |                                       |            |                          |                      |  |
| 10018         | Topsol                 | 79G                           |               |              |                                       |            |                          |                      |  |
|               | 1evelly                | TPS                           |               |              |                                       |            |                          |                      |  |
| 10070         | sal lago (day)         | 786                           | •             |              |                                       |            |                          |                      |  |
| 10021         | leveling               | TP6                           |               |              |                                       |            |                          |                      |  |
| 10022         | LAMER                  | 787                           |               |              | 206,208                               |            |                          | CARETEN TOPSOIL      |  |
| 10023         | LAYER                  | 727                           |               |              | 206                                   |            |                          | Phivenan sunface.    |  |
| 10024         | LAYER                  | 717                           |               |              | 206                                   |            |                          | in marte we          |  |
| 100 75        | LATER                  | TRA                           |               |              | 206                                   |            |                          | ·· ~ *               |  |
| 100 26        | LAYER                  | TR7                           |               |              | 206                                   | 207        |                          |                      |  |
| 100 C7        | LAYER                  | TR?                           |               |              | 206                                   | 207        |                          | ••                   |  |
| 100 28        | CUT                    |                               | Fb 10029      |              | 206                                   | · · ·      |                          |                      |  |
|               | FILL                   | TR7                           | Fultors       |              | 206                                   |            |                          | Fourtainon KEEB when |  |
| 100 29        | Fill                   |                               | Fo 10028      |              | 206                                   |            |                          | CONCALTE BOTING      |  |
|               | LAMER                  | 717<br>TN7                    | 10 10020      |              |                                       | 207        |                          | Backfin .            |  |
| 100 32        |                        | TRA                           |               |              | 206,208                               | 207        |                          | Chow worth it        |  |

| SITE Thank Paule |                  |                  | CON            | ITEXT    |         | SITE -      | E Thank Parks |                                         |  |
|------------------|------------------|------------------|----------------|----------|---------|-------------|---------------|-----------------------------------------|--|
| CODE: $	au$      | HAPKOE           | 2                | СНЕС           | KLIST    | r       | NAME        | : Fanto       | un Project.                             |  |
| Context          | Туре             | Excavated        | Relationships  | Dug      | Drav    | vn          | Matrix        | Comments                                |  |
| No               |                  | with<br>Segments |                | -        | Section | Plan        |               |                                         |  |
| 100 33           | LATGR            | TRT              |                |          | 206     |             |               | DEMOLITICAL CONSTRUCTION<br>FLOOR LAYER |  |
| 10034            | LAIFR            | TR7              |                |          | 206     |             | ·             | DSTURBOD Soil / market - cp             |  |
| 10035            | FIL              | TRF              | Fo 10036       |          | 206     |             |               | BACK Free                               |  |
| 10036            | CUT              | TR 7             | Fb 10035,10037 |          | 206     |             |               | Fomoation TREAK                         |  |
| 10037            | wou              | TRF              | Fo 10036       |          | UC      | 207         |               | worken forestimely                      |  |
| 10038            | LAYER            | TRF              |                |          | 206     | 207         |               | floor BASE?                             |  |
| 100 39           | LAYGR            | TR7              |                |          | 206     |             |               | GROUD maile - 4P                        |  |
|                  | LAYGR            | -m 7             |                |          | 206     |             |               | OLD SOLL HORIZON                        |  |
| 100 41           | NATLEAL          | TRZ              |                |          | 206     |             |               | MATLENE BRICK GARTA                     |  |
| loo ar           | fue              | TRF              |                |          | 208     | 207         |               | BACK FILL of Rossie war                 |  |
| 100 43           | when             | TR7              |                |          | 208     | 207         |               | Enter                                   |  |
|                  | LMGR             | TR7              |                |          | 208     | 207         |               | Democration LATER                       |  |
| 100.45           | LAYER            | TRF              |                | <u> </u> | 208     | 2===        |               | Renoution SPREAD                        |  |
| 10046            | LAYGR            | TRF              |                |          | 208     | 207         |               | ROAD SURFACE                            |  |
| 10047            | lange.           | TRF              |                |          | 208     | 207         |               | Room construction Doucest               |  |
| 10048            | LAYGR            | TR7              |                |          | 208     | 207         |               | OLD SOIL HURIZON.                       |  |
| 100 49           | Fferr            | TRF              |                |          | 206.    | 207         | <u>.</u>      | (9° DRIVIMAN CUT.                       |  |
|                  | Fielder          | Tra              |                |          | 207     | 208         |               | Top Soil                                |  |
| 10051            | FillDepoir       |                  |                |          | 207     | 207         |               | Levelling day                           |  |
| 16652            | Fill             | 1.9              |                |          | 207     | 758         |               | Romplition Report                       |  |
| 10053            | Fil              | 7.9              |                |          | 207     | 268         |               | Martor Doup                             |  |
| 10054            | <b>F</b> II      | 119              |                |          | 201     | 200         |               | Denolition Deposit                      |  |
| 10055            | Fiu              | T.9              |                |          | Joz     | 200         |               | Davidina De artille                     |  |
| 10056            | Fil              | TIG              |                |          | 207     | 23          |               | Levelling Deposit                       |  |
| 10057            | Fill             | 5.09             |                |          | 207     | 708         |               | Demogracion Repair                      |  |
| 6058             | fill             | 1.9              |                |          | 207     | 23          |               | Floor layer I material                  |  |
|                  | LANGR.           | 727              |                |          |         | 207         |               | OLD SULL (SUETZON)                      |  |
| 10060            | cut              | T59              |                |          | 209     | That        |               | cut or 10061 wall                       |  |
| 10061            | Masunry          | Tr9              |                |          | 709     | Rea         |               | wall                                    |  |
| 10062            | cut              | Tr9              |                |          | 210     | <b>3</b> 10 |               | robber bach?                            |  |
| 10063            | Tupsoil          | Trg              |                |          | 710     | 210         |               |                                         |  |
| 10064            | subsoil          | Tra              |                |          | 210     | 2010        |               |                                         |  |
| 10065            | Tevelling larger | Tr9              |                |          | 210     | 210         |               |                                         |  |