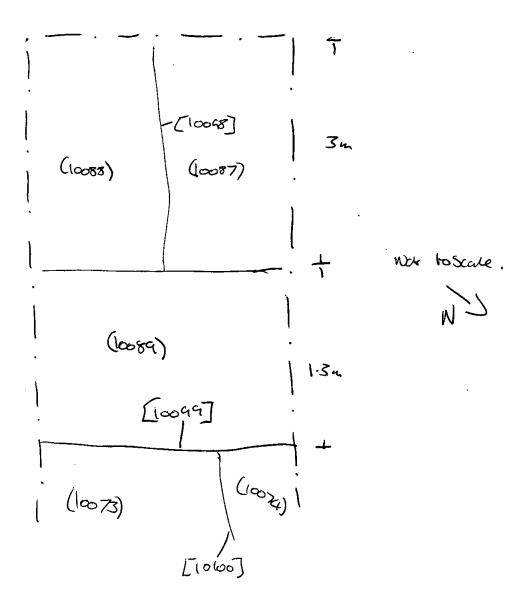

r.

7

a Si and

the second second

| Oxford Ar   | chaeology.+ |                                              |                         | EVELS REC   |                                 |                      |                                                     |
|-------------|-------------|----------------------------------------------|-------------------------|-------------|---------------------------------|----------------------|-----------------------------------------------------|
| SITE CODE   | THARLOG     | SITE NAME NOL                                | J Formstopp             | he, Thank ( | PARIL, THAME                    | SHEET N              | 10 Z                                                |
| TBM         | Backsite    | Instrument<br>Height (IH)<br>(TBM+Backsight) | Level<br>number         | Foresight   | Reduced Level<br>(IH-Foresight) | Small F              | nts/Context No(<br>ind No(s)/Plan c<br>ection No(s) |
| 76.14       | 1.25        | 77.37                                        | د٩                      | 2-06        | 75.31                           | PLA                  | $t_{N} = 207$                                       |
| <b>.</b>    |             |                                              | 20                      | 2.09        | 75.28                           |                      |                                                     |
| · •         | ·           |                                              | 21                      | 2.05        | 75.32                           |                      | · ·                                                 |
|             | Ę           | ₹ <b>1</b> -                                 | 22                      | 1.54        | 75.93                           |                      | 4                                                   |
|             |             |                                              | $\overline{\mathbf{x}}$ | 1.99        | 75.38                           | Sterio               | ~ 206                                               |
|             |             | •                                            | $\overline{\mathbf{x}}$ | 1.90        | 75.47                           | - SEet               | on 208                                              |
|             |             |                                              | 大                       | 1.58        | 75.79-                          | Section              | n 207                                               |
| 76.14       | 1.36        | 77.50                                        | 1                       | i.65        |                                 | Plan                 | 207<br>Z08_ Tr9.                                    |
|             |             | 2                                            | 2                       | Z. 24       |                                 | ,<br>T               | - 1                                                 |
|             |             | <b>_</b>                                     | 3                       | 2.36        |                                 |                      |                                                     |
|             |             | •                                            | 4                       | 2.35        |                                 | ţ.                   |                                                     |
|             |             |                                              | S                       | 2.41        |                                 |                      |                                                     |
| •           |             |                                              | 6                       | 2.72        |                                 |                      |                                                     |
| *······     |             |                                              | 7                       | 3,15        | •                               |                      | ₩.                                                  |
|             |             |                                              | 8                       | 2.09        |                                 | a de la              |                                                     |
|             |             | ~                                            | 9                       | 2.08        |                                 |                      |                                                     |
| •           |             | ·                                            | lo                      | 2.13        |                                 | .,s <sup>,s</sup> ., |                                                     |
|             |             | 2                                            | l( )                    | 2.27        |                                 |                      |                                                     |
|             |             | a lite                                       | 12                      | 2.57        |                                 |                      |                                                     |
|             |             |                                              | (5                      | 2.41        |                                 |                      |                                                     |
|             |             | 7.                                           | 14                      | 2.33        |                                 |                      |                                                     |
|             | ·           |                                              | ls                      | Z:36        |                                 |                      |                                                     |
| and General |             |                                              | ί <u></u>               | 2.32        |                                 |                      |                                                     |
| 1           |             |                                              | (7                      | 2.34        |                                 |                      |                                                     |
|             |             |                                              | 8).                     | 7.38        |                                 |                      |                                                     |
| *<br>*      |             | · · · · · · · · · · · · · · · · · · ·        | 19                      | 3.04        | 3                               | · ·                  | •                                                   |
|             |             |                                              | ,Zos a                  | . 2. 38     | · · ·                           |                      | A.                                                  |
|             |             | Ø                                            | 15                      | Z.37        |                                 | • .                  | 5                                                   |
|             | ,           |                                              | 22                      | Z,4         |                                 |                      | Ŷ                                                   |
|             |             |                                              | -23                     | 1.65        |                                 | N                    | 1                                                   |
| ···         |             |                                              | $\pi$                   | 2.38        | .75.12                          | Serk .               | 2001                                                |
| · · ·       | · ·         | ÷.                                           | T                       | 1.69        | 75.81                           | Sect.                | Z(0 *                                               |