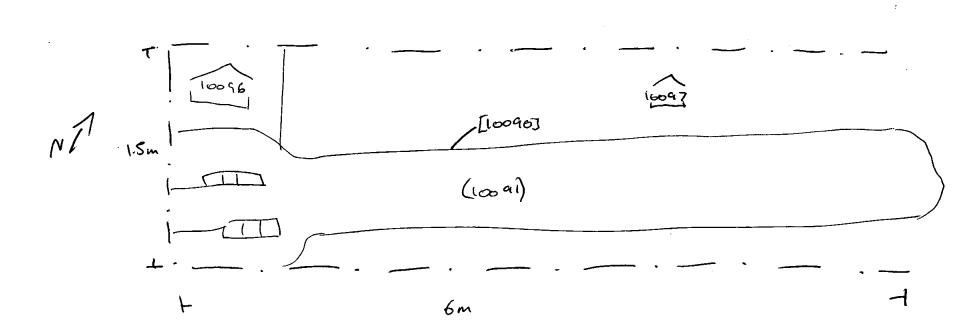

| SITE Thank Paule |                  |                  | CON            | ITEXT    |         | SITE -      | E Thank Parks |                                         |  |
|------------------|------------------|------------------|----------------|----------|---------|-------------|---------------|-----------------------------------------|--|
| CODE: $	au$      | HAPKOE           | 2                | СНЕС           | KLIST    | r       | NAME        | : Fanto       | un Project.                             |  |
| Context          | Туре             | Excavated        | Relationships  | Dug      | Drav    | vn          | Matrix        | Comments                                |  |
| No               |                  | with<br>Segments |                | -        | Section | Plan        |               |                                         |  |
| 100 33           | LATGR            | TRT              |                |          | 206     |             |               | DEMOLITICAL CONSTRUCTION<br>FLOOR LAYER |  |
| 10034            | LAIFR            | TR7              |                |          | 206     |             | ·             | DSTURBOD Soil / market - cp             |  |
| 10035            | FIL              | TRF              | Fo 10036       |          | 206     |             |               | BACK Free                               |  |
| 10036            | CUT              | TR 7             | Fb 10035,10037 |          | 206     |             |               | Fomoation TREAK                         |  |
| 10037            | wou              | TRF              | Fo 10036       |          | UC      | 207         |               | worken forestimely                      |  |
| 10038            | LAYER            | TRF              |                |          | 206     | 207         |               | floor BASE?                             |  |
| 100 39           | LAYGR            | TR7              |                |          | 206     |             |               | GROUD maile - 4P                        |  |
|                  | LAYGR            | -m 7             |                |          | 206     |             |               | OLD SOLL HORIZON                        |  |
| 100 41           | NATLEAL          | TRZ              |                |          | 206     |             |               | MATLENE BRICK GARTA                     |  |
| loo ar           | fue              | TRF              |                |          | 208     | 207         |               | BACK FILL of Rossie war                 |  |
| 100 43           | when             | TR7              |                |          | 208     | 207         |               | Enter                                   |  |
|                  | LMGR             | TR7              |                |          | 208     | 207         |               | Democration LATER                       |  |
| 100.45           | LAYER            | TRF              |                | <u> </u> | 208     | 2===        |               | Renoution SPREAD                        |  |
| 10046            | LAYGR            | TRF              |                |          | 208     | 207         |               | ROAD SURFACE                            |  |
| 10047            | lange.           | TRF              |                |          | 208     | 207         |               | Room construction Doucest               |  |
| 10048            | LAYGR            | TR7              |                |          | 208     | 207         |               | OLD SOIL HURIZON.                       |  |
| 100 49           | Fferr            | TRF              |                |          | 206.    | 207         | <u>.</u>      | (9° DRIVIMAN CUT.                       |  |
|                  | Fielder          | Tra              |                |          | 207     | 208         |               | Top Soil                                |  |
| 10051            | FillDepoir       |                  |                |          | 207     | 207         |               | Levelling day                           |  |
| 16652            | Fill             | 1.9              |                |          | 207     | 758         |               | Romplition Report                       |  |
| 10053            | Fil              | 7.9              |                |          | 207     | 268         |               | Martor Doup                             |  |
| 10054            | <b>F</b> II      | 119              |                |          | 201     | 200         |               | Denolition Deposit                      |  |
| 10055            | Fiu              | T.9              |                |          | Joz     | 200         |               | Davidina De artille                     |  |
| 10056            | Fil              | TIG              |                |          | 207     | 23          |               | Levelling Deposit                       |  |
| 10057            | Fill             | 5.09             |                |          | 207     | 708         |               | Demogracion Repair                      |  |
| 6058             | fill             | 1.9              |                |          | 207     | 23          |               | Floor layer I material                  |  |
|                  | LANGR.           | 727              |                |          |         | 207         |               | OLD SULL (SUETZON)                      |  |
| 10060            | cut              | T59              |                |          | 209     | That        |               | cut or 10061 wall                       |  |
| 10061            | Masunry          | Tr9              |                |          | 709     | Rea         |               | wall                                    |  |
| 10062            | cut              | Tr9              |                |          | 210     | <b>3</b> 10 |               | robber bach?                            |  |
| 10063            | Tupsoil          | Trg              |                |          | 710     | 210         |               |                                         |  |
| 10064            | subsoil          | Tra              |                |          | 210     | 2010        |               |                                         |  |
| 10065            | Tevelling larger | Tr9              |                |          | 210     | 210         |               |                                         |  |