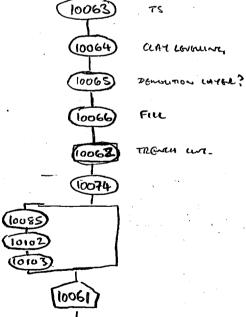

•

| Oxford Archa  | aeology                |                               |               | ·            |                                       |            |                          |                      |  |
|---------------|------------------------|-------------------------------|---------------|--------------|---------------------------------------|------------|--------------------------|----------------------|--|
| SITE<br>CODE: | THARC                  | 06                            |               | CONTEXT SITE |                                       |            | Four                     | TAN PROJECT          |  |
|               |                        |                               | CHECKLIST     |              |                                       | NAME       | NAME: THAME PARK, THAME. |                      |  |
| Context<br>No | Туре                   | Excavated<br>with<br>Segments | Relationships | Dug          | Dra<br>Section                        | wn<br>Plan | Matrix                   | Comments             |  |
| 10000         | Topsoil                | TP 1                          |               |              |                                       |            |                          |                      |  |
|               | Tevelling lang         |                               |               |              |                                       |            |                          |                      |  |
|               | sol lager              | TPI                           |               |              | · · · · ·                             | ·          | <u> </u>                 |                      |  |
| 10003         |                        | TP2                           |               |              | · · · · · · · · · · · · · · · · · · · |            |                          |                      |  |
| 10003         |                        | 782                           |               |              |                                       |            |                          |                      |  |
|               | Jevelling              | TRZ                           |               |              |                                       |            |                          |                      |  |
| 10005         |                        |                               |               |              |                                       |            |                          |                      |  |
| 10006         |                        |                               | ***           |              | · ·                                   |            | ·                        |                      |  |
| 10007         |                        | TP3                           |               |              |                                       |            |                          |                      |  |
|               | Tevelling<br>Levelling | T <b>B</b> 3                  |               |              |                                       |            |                          |                      |  |
| 100899        |                        |                               |               |              |                                       |            |                          |                      |  |
| 10016         | Wall<br>range          | TPA                           |               |              |                                       |            | ···                      |                      |  |
| 10011         | Topsoil                | TP4                           |               |              |                                       |            |                          |                      |  |
| 10012         | 1 evelling             | 7P4                           |               |              |                                       |            |                          |                      |  |
| 10013         | leveling               | 794                           |               |              |                                       |            |                          |                      |  |
| 10014         | Tupsoil                | TPS                           |               |              |                                       | <u> </u>   |                          |                      |  |
|               | 1 evelling             | TPS                           |               |              | · · · · · · · · · · · · · · · · · · · |            |                          |                      |  |
| 10016         | soil layon             | TPS                           |               |              |                                       |            |                          |                      |  |
| 10617         | Terelling "            | ) TPS                         |               |              |                                       |            |                          |                      |  |
| 10018         | Topsol                 | 79G                           |               |              |                                       |            |                          |                      |  |
|               | 1evelly                | TPS                           |               |              |                                       |            |                          |                      |  |
| 10070         | sal lago (day)         | 786                           | •             |              |                                       |            |                          |                      |  |
| 10021         | leveling               | TP6                           |               |              |                                       |            |                          |                      |  |
| 10022         | LAMER                  | 787                           |               |              | 206,208                               |            |                          | CARETEN TOPSOIL      |  |
| 10023         | LAYER                  | 727                           |               |              | 206                                   |            |                          | Phivenan sunface.    |  |
| 10024         | LAYER                  | 717                           |               |              | 206                                   |            |                          | in marte we          |  |
| 100 75        | LATER                  | TRA                           |               |              | 206                                   |            |                          | ·· ~ *               |  |
| 100 26        | LAYER                  | TR7                           |               |              | 206                                   | 207        |                          |                      |  |
| 100 C7        | LAYER                  | TR?                           |               |              | 206                                   | 207        |                          | ••                   |  |
| 100 28        | CUT                    |                               | Fb 10029      |              | 206                                   | · · ·      |                          |                      |  |
|               | FILL                   | TR7                           | Fultors       |              | 206                                   |            |                          | Fourtainon KEEB when |  |
| 100 29        | Fill                   |                               | Fo 10028      |              | 206                                   |            |                          | CONCALTE BOTING      |  |
|               | LAMER                  | 717<br>TN7                    | 10 10020      |              |                                       | 207        |                          | Backfin .            |  |
| 100 32        |                        | TRA                           |               |              | 206,208                               | 207        |                          | Chow worth it        |  |

| SITE Thank Paule |                  |                  | CON            | ITEXT    |         | SITE -      | E Thank Parks |                                         |  |
|------------------|------------------|------------------|----------------|----------|---------|-------------|---------------|-----------------------------------------|--|
| CODE: $	au$      | HAPKOE           | 2                | СНЕС           | KLIST    | r       | NAME        | : Fanto       | un Project.                             |  |
| Context          | Туре             | Excavated        | Relationships  | Dug      | Drav    | vn          | Matrix        | Comments                                |  |
| No               |                  | with<br>Segments |                | -        | Section | Plan        |               |                                         |  |
| 100 33           | LATGR            | TRT              |                |          | 206     |             |               | DEMOLITICAL CONSTRUCTION<br>FLOOR LAYER |  |
| 10034            | LAIFR            | TR7              |                |          | 206     |             | ·             | DSTURBOD Soil / market - cp             |  |
| 10035            | FIL              | TRF              | Fo 10036       |          | 206     |             |               | BACK Free                               |  |
| 10036            | CUT              | TR 7             | Fb 10035,10037 |          | 206     |             |               | Fomoation TREAK                         |  |
| 10037            | wou              | TRF              | Fo 10036       |          | UC      | 207         |               | worken forestimely                      |  |
| 10038            | LAYER            | TRF              |                |          | 206     | 207         |               | floor BASE?                             |  |
| 100 39           | LAYGR            | TR7              |                |          | 206     |             |               | GROUD maile - 4P                        |  |
|                  | LAYGR            | -m 7             |                |          | 206     |             |               | OLD SOLL HORIZON                        |  |
| 100 41           | NATLEAL          | TRZ              |                |          | 206     |             |               | MATLENE BRICK GARTA                     |  |
| loo ar           | fue              | TRF              |                |          | 208     | 207         |               | BACK FILL of Rossie war                 |  |
| 100 43           | when             | TR7              |                |          | 208     | 207         |               | Enter                                   |  |
|                  | LMGR             | TR7              |                |          | 208     | 207         |               | Democration LATER                       |  |
| 100.45           | LAYER            | TRF              |                | <u> </u> | 208     | 2===        |               | Renoution SPREAD                        |  |
| 10046            | LAYGR            | TRF              |                |          | 208     | 207         |               | ROAD SURFACE                            |  |
| 10047            | lange.           | TRF              |                |          | 208     | 207         |               | Room construction Doucest               |  |
| 10048            | LAYGR            | TR7              |                |          | 208     | 207         |               | OLD SOIL HURIZON.                       |  |
| 100 49           | Fferr            | TRF              |                |          | 206.    | 207         | <u>.</u>      | (9° DRIVIMAN CUT.                       |  |
|                  | Fielder          | Tra              |                |          | 207     | 208         |               | Top Soil                                |  |
| 10051            | FillDepoir       |                  |                |          | 207     | 207         |               | Levelling day                           |  |
| 16652            | Fill             | 1.9              |                |          | 207     | 758         |               | Romplition Report                       |  |
| 10053            | Fil              | 7.9              |                |          | 207     | 268         |               | Martor Doup                             |  |
| 10054            | <b>F</b> II      | 119              |                |          | 201     | 200         |               | Denolition Deposit                      |  |
| 10055            | Fiu              | T.9              |                |          | Joz     | 200         |               | Davidina De artille                     |  |
| 10056            | Fil              | TIG              |                |          | 207     | 23          |               | Levelling Deposit                       |  |
| 10057            | Fill             | 5.09             |                |          | 207     | 708         |               | Demogracion Repair                      |  |
| 6058             | fill             | 1.9              |                |          | 207     | 23          |               | Floor layer I material                  |  |
|                  | LANGR.           | 727              |                |          |         | 207         |               | OLD SULL (SUETZON)                      |  |
| 10060            | cut              | T59              |                |          | 209     | That        |               | cut or 10061 wall                       |  |
| 10061            | Masunry          | Tr9              |                |          | 709     | Rea         |               | wall                                    |  |
| 10062            | cut              | Tr9              |                |          | 210     | <b>3</b> 10 |               | robber bach?                            |  |
| 10063            | Tupsoil          | Trg              |                |          | 710     | 210         |               |                                         |  |
| 10064            | subsoil          | Tra              |                |          | 210     | 2010        |               |                                         |  |
| 10065            | Tevelling larger | Tr9              |                |          | 210     | 210         |               |                                         |  |