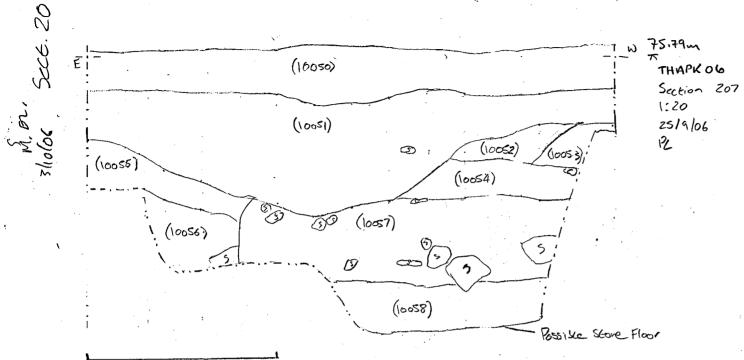

| SITE Thank Paule |                  |                  | CON            | ITEXT    |         | SITE -      | E Thank Parks |                                         |  |
|------------------|------------------|------------------|----------------|----------|---------|-------------|---------------|-----------------------------------------|--|
| CODE: $	au$      | HAPKOE           | 2                | СНЕС           | KLIST    | r       | NAME        | : Fanto       | un Project.                             |  |
| Context          | Туре             | Excavated        | Relationships  | Dug      | Drav    | vn          | Matrix        | Comments                                |  |
| No               |                  | with<br>Segments |                | -        | Section | Plan        |               |                                         |  |
| 100 33           | LATGR            | TRT              |                |          | 206     |             |               | DEMOLITICAL CONSTRUCTION<br>FLOOR LAYER |  |
| 10034            | LAIFR            | TR7              |                |          | 206     |             | ·             | DSTURBOD Soil / market - cp             |  |
| 10035            | FIL              | TRF              | Fo 10036       |          | 206     |             |               | BACK Free                               |  |
| 10036            | CUT              | TR 7             | Fb 10035,10037 |          | 206     |             |               | Fomoation TREAK                         |  |
| 10037            | wou              | TRF              | Fo 10036       |          | UC      | 207         |               | worken forestimely                      |  |
| 10038            | LAYER            | TRF              |                |          | 206     | 207         |               | floor BASE?                             |  |
| 100 39           | LAYGR            | TR7              |                |          | 206     |             |               | GROUD maile - 4P                        |  |
|                  | LAYGR            | -m 7             |                |          | 206     |             |               | OLD SOLL HORIZON                        |  |
| 100 41           | NATLEAL          | TRZ              |                |          | 206     |             |               | MATLENE BRICK GARTA                     |  |
| loo ar           | fue              | TRF              |                |          | 208     | 207         |               | BACK FILL of Rossie war                 |  |
| 100 43           | when             | TR7              |                |          | 208     | 207         |               | Enter                                   |  |
|                  | LMGR             | TR7              |                |          | 208     | 207         |               | Democration LATER                       |  |
| 100.45           | LAYER            | TRF              |                | <u> </u> | 208     | 2===        |               | Renoution SPREAD                        |  |
| 10046            | LAYGR            | TRF              |                |          | 208     | 207         |               | ROAD SURFACE                            |  |
| 10047            | lange.           | TRF              |                |          | 208     | 207         |               | Room construction Doucest               |  |
| 10048            | LAYGR            | TR7              |                |          | 208     | 207         |               | OLD SOIL HURIZON.                       |  |
| 100 49           | Fferr            | TRF              |                |          | 206.    | 207         | <u>.</u>      | (9° DRIVIMAN CUT.                       |  |
|                  | Fielder          | Tra              |                |          | 207     | 208         |               | Top Soil                                |  |
| 10051            | FillDepoir       |                  |                |          | 207     | 207         |               | Levelling day                           |  |
| 16652            | Fill             | 1.9              |                |          | 207     | 758         |               | Romplition Report                       |  |
| 10053            | Fil              | 7.9              |                |          | 207     | 268         |               | Martor Doup                             |  |
| 10054            | <b>F</b> II      | 119              |                |          | 201     | 200         |               | Denolition Deposit                      |  |
| 10055            | Fiu              | T.9              |                |          | Joz     | 200         |               | Davidina De artille                     |  |
| 10056            | Fil              | TIG              |                |          | 207     | 23          |               | Levelling Deposit                       |  |
| 10057            | Fill             | 5.09             |                |          | 207     | 708         |               | Demogracion Repair                      |  |
| 6058             | fill             | 1.9              |                |          | 207     | 23          |               | Floor layer I material                  |  |
|                  | LANGR.           | 727              |                |          |         | 207         |               | OLD SULL (SUETZON)                      |  |
| 10060            | cut              | T59              |                |          | 209     | That        |               | cut or 10061 wall                       |  |
| 10061            | Masunry          | Tr9              |                |          | 709     | Rea         |               | wall                                    |  |
| 10062            | cut              | Tr9              |                |          | 210     | <b>3</b> 10 |               | robber bach?                            |  |
| 10063            | Tupsoil          | Trg              |                |          | 710     | 210         |               |                                         |  |
| 10064            | subsoil          | Tra              |                |          | 210     | 2010        |               |                                         |  |
| 10065            | Tevelling larger | Tr9              |                |          | 210     | 210         |               |                                         |  |