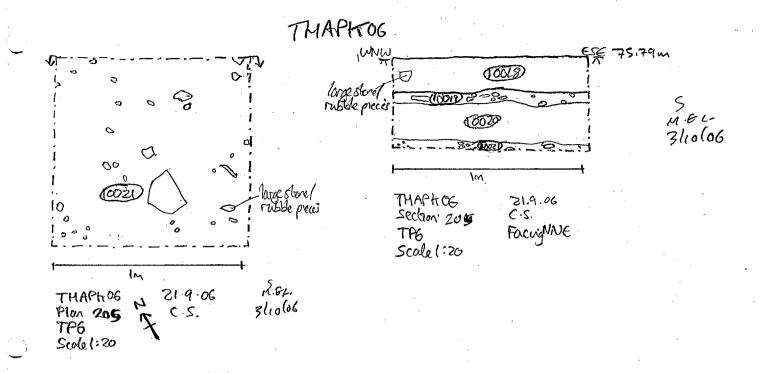

•

| Oxford Archa  | aeology                |                               |               | ·            |                                       |            |                          |                      |  |
|---------------|------------------------|-------------------------------|---------------|--------------|---------------------------------------|------------|--------------------------|----------------------|--|
| SITE<br>CODE: | THARC                  | 06                            |               | CONTEXT SITE |                                       |            | Four                     | TAN PROJECT          |  |
|               |                        |                               | CHECKLIST     |              |                                       | NAME       | NAME: THAME PARK, THAME. |                      |  |
| Context<br>No | Туре                   | Excavated<br>with<br>Segments | Relationships | Dug          | Dra<br>Section                        | wn<br>Plan | Matrix                   | Comments             |  |
| 10000         | Topsoil                | TP 1                          |               |              |                                       |            |                          |                      |  |
|               | Tevelling lang         |                               |               |              |                                       |            |                          |                      |  |
|               | sol lager              | TPI                           |               |              | · · · · ·                             | ·          | <u> </u>                 |                      |  |
| 10003         |                        | TP2                           |               |              | · · · · · · · · · · · · · · · · · · · |            |                          |                      |  |
| 10003         |                        | 782                           |               |              |                                       |            |                          |                      |  |
|               | Jevelling              | TRZ                           |               |              |                                       |            |                          |                      |  |
| 10005         |                        |                               |               |              |                                       |            |                          |                      |  |
| 10006         |                        |                               | ***           |              | · ·                                   |            | ·                        |                      |  |
| 10007         |                        | TP3                           |               |              |                                       |            |                          |                      |  |
|               | Tevelling<br>Levelling | T <b>B</b> 3                  |               |              |                                       |            |                          |                      |  |
| 100899        |                        |                               |               |              |                                       |            |                          |                      |  |
| 10016         | Wall<br>range          | TPA                           |               |              |                                       |            | ···                      |                      |  |
| 10011         | Topsoil                | TP4                           |               |              |                                       |            |                          |                      |  |
| 10012         | 1 evelling             | 7P4                           |               |              |                                       |            |                          |                      |  |
| 10013         | leveling               | 794                           |               |              |                                       |            |                          |                      |  |
| 10014         | Tupsoil                | TPS                           |               |              |                                       | <u> </u>   |                          |                      |  |
|               | 1 evelling             | TPS                           |               |              | · · · · · · · · · · · · · · · · · · · |            |                          |                      |  |
| 10016         | soil layon             | TPS                           |               |              |                                       |            |                          |                      |  |
| 10617         | Terelling "            | ) TPS                         |               |              |                                       |            |                          |                      |  |
| 10018         | Topsol                 | 79G                           |               |              |                                       |            |                          |                      |  |
|               | 1evelly                | TPS                           |               |              |                                       |            |                          |                      |  |
| 10070         | sal lago (day)         | 786                           | •             |              |                                       |            |                          |                      |  |
| 10021         | leveling               | TP6                           |               |              |                                       |            |                          |                      |  |
| 10022         | LAMER                  | 787                           |               |              | 206,208                               |            |                          | CARETEN TOPSOIL      |  |
| 10023         | LAYER                  | 727                           |               |              | 206                                   |            |                          | Phivenan sunface.    |  |
| 10024         | LAYER                  | 717                           |               |              | 206                                   |            |                          | in marte we          |  |
| 100 75        | LATER                  | TRA                           |               |              | 206                                   |            |                          | ·· ~ *               |  |
| 100 26        | LAYER                  | TR7                           |               |              | 206                                   | 207        |                          |                      |  |
| 100 C7        | LAYER                  | TR?                           |               |              | 206                                   | 207        |                          | ••                   |  |
| 100 28        | CUT                    |                               | Fb 10029      |              | 206                                   | · · ·      |                          |                      |  |
|               | FILL                   | TR7                           | Fultors       |              | 206                                   |            |                          | Fourtainon KEEB when |  |
| 100 29        | Fill                   |                               | Fo 10028      |              | 206                                   |            |                          | CONCALTE BOTING      |  |
|               | LAMER                  | 717<br>TN7                    | 10 10020      |              |                                       | 207        |                          | Backfin .            |  |
| 100 32        |                        | TRA                           |               |              | 206,208                               | 207        |                          | Chow worth it        |  |