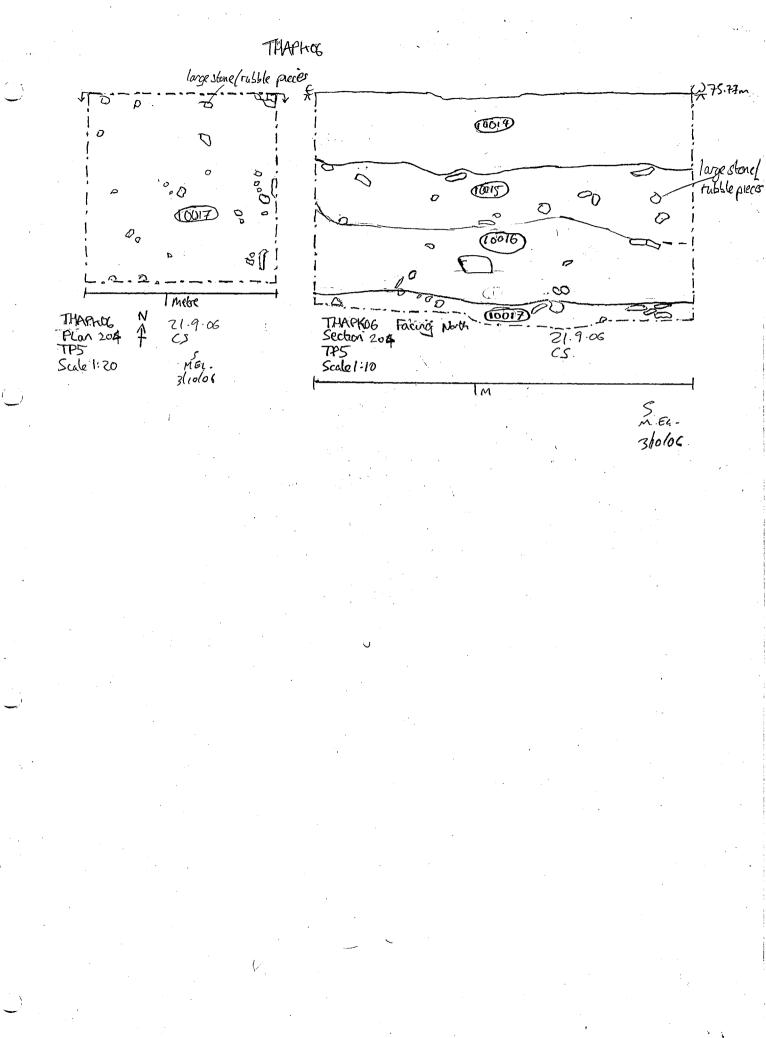

•

| Oxford Archa  | aeology                |                               |               | ·            |                                       |            |                          |                      |  |
|---------------|------------------------|-------------------------------|---------------|--------------|---------------------------------------|------------|--------------------------|----------------------|--|
| SITE<br>CODE: | THARC                  | 06                            |               | CONTEXT SITE |                                       |            | Four                     | TAN PROJECT          |  |
|               |                        |                               | CHECKLIST     |              |                                       | NAME       | NAME: THAME PARK, THAME. |                      |  |
| Context<br>No | Туре                   | Excavated<br>with<br>Segments | Relationships | Dug          | Dra<br>Section                        | wn<br>Plan | Matrix                   | Comments             |  |
| 10000         | Topsoil                | TP 1                          |               |              |                                       |            |                          |                      |  |
|               | Tevelling lang         |                               |               |              |                                       |            |                          |                      |  |
|               | sol lager              | TPI                           |               |              | · · · · ·                             | ·          | <u> </u>                 |                      |  |
| 10003         |                        | TP2                           |               |              | · · · · · · · · · · · · · · · · · · · |            |                          |                      |  |
| 10003         |                        | 782                           |               |              |                                       |            |                          |                      |  |
|               | Jevelling              | TRZ                           |               |              |                                       |            |                          |                      |  |
| 10005         |                        |                               |               |              |                                       |            |                          |                      |  |
| 10006         |                        |                               | ***           |              | · ·                                   |            | ·                        |                      |  |
| 10007         |                        | TP3                           |               |              |                                       |            |                          |                      |  |
|               | Tevelling<br>Levelling | T <b>B</b> 3                  |               |              |                                       |            |                          |                      |  |
| 100899        |                        |                               |               |              |                                       |            |                          |                      |  |
| 10016         | Wall<br>range          | TPA                           |               |              |                                       |            | ···                      |                      |  |
| 10011         | Topsoil                | TP4                           |               |              |                                       |            |                          |                      |  |
| 10012         | 1 evelling             | 7P4                           |               |              |                                       |            |                          |                      |  |
| 10013         | leveling               | 794                           |               |              |                                       |            |                          |                      |  |
| 10014         | Tupsoil                | TPS                           |               |              |                                       | <u> </u>   |                          |                      |  |
|               | 1 evelling             | TPS                           |               |              | · · · · · · · · · · · · · · · · · · · |            |                          |                      |  |
| 10016         | soil layon             | TPS                           |               |              |                                       |            |                          |                      |  |
| 10617         | Terelling "            | ) TPS                         |               |              |                                       |            |                          |                      |  |
| 10018         | Topsol                 | 79G                           |               |              |                                       |            |                          |                      |  |
|               | 1evelly                | TPS                           |               |              |                                       |            |                          |                      |  |
| 10070         | sal lago (day)         | 786                           | •             |              |                                       |            |                          |                      |  |
| 10021         | leveling               | TP6                           |               |              |                                       |            |                          |                      |  |
| 10022         | LAMER                  | 787                           |               |              | 206,208                               |            |                          | CARETEN TOPSOIL      |  |
| 10023         | LAYER                  | 727                           |               |              | 206                                   |            |                          | Phivenan sunface.    |  |
| 10024         | LAYER                  | 717                           |               |              | 206                                   |            |                          | in marte we          |  |
| 100 75        | LATER                  | TRA                           |               |              | 206                                   |            |                          | ·· ~ *               |  |
| 100 26        | LAYER                  | TR7                           |               |              | 206                                   | 207        |                          |                      |  |
| 100 C7        | LAYER                  | TR?                           |               |              | 206                                   | 207        |                          | ••                   |  |
| 100 28        | CUT                    |                               | Fb 10029      |              | 206                                   | · · ·      |                          |                      |  |
|               | FILL                   | TR7                           | Fultors       |              | 206                                   |            |                          | Fourtainon KEEB when |  |
| 100 29        | Fill                   |                               | Fo 10028      |              | 206                                   |            |                          | CONCALTE BOTING      |  |
|               | LAMER                  | 717<br>TN7                    | 10 10020      |              |                                       | 207        |                          | Backfin .            |  |
| 100 32        |                        | TRA                           |               |              | 206,208                               | 207        |                          | Chow worth it        |  |