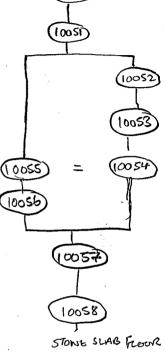

| SITE Thank Paule |                  |                  | CON            | ITEXT    |         | SITE -      | E Thank Parks |                                         |  |
|------------------|------------------|------------------|----------------|----------|---------|-------------|---------------|-----------------------------------------|--|
| CODE: $	au$      | HAPKOE           | 2                | СНЕС           | KLIST    | r       | NAME        | : Fanto       | un Project.                             |  |
| Context          | Туре             | Excavated        | Relationships  | Dug      | Drav    | vn          | Matrix        | Comments                                |  |
| No               |                  | with<br>Segments |                | -        | Section | Plan        |               |                                         |  |
| 100 33           | LATGR            | TRT              |                |          | 206     |             |               | DEMOLITICAL CONSTRUCTION<br>FLOOR LAYER |  |
| 10034            | LAIFR            | TR7              |                |          | 206     |             | ·             | DSTURBOD Soil / market - cp             |  |
| 10035            | FIL              | TRF              | Fo 10036       |          | 206     |             |               | BACK Free                               |  |
| 10036            | CUT              | TR 7             | Fb 10035,10037 |          | 206     |             |               | Fomoation TREAK                         |  |
| 10037            | wou              | TRF              | Fo 10036       |          | UC      | 207         |               | worken forestimely                      |  |
| 10038            | LAYER            | TRF              |                |          | 206     | 207         |               | floor BASE?                             |  |
| 100 39           | LAYGR            | TR7              |                |          | 206     |             |               | GROUD maile - 4P                        |  |
|                  | LAYGR            | -m 7             |                |          | 206     |             |               | OLD SOLL HORIZON                        |  |
| 100 41           | NATLEAL          | TRZ              |                |          | 206     |             |               | MATLENE BRICK GARTA                     |  |
| loo ar           | fue              | TRF              |                |          | 208     | 207         |               | BACK FILL of Rossie war                 |  |
| 100 43           | when             | TR7              |                |          | 208     | 207         |               | Enter                                   |  |
|                  | LMGR             | TR7              |                |          | 208     | 207         |               | Democration LATER                       |  |
| 100.45           | LAYER            | TRF              |                | <u> </u> | 208     | 2===        |               | Renoution SPREAD                        |  |
| 10046            | LAYGR            | TRF              |                |          | 208     | 207         |               | ROAD SURFACE                            |  |
| 10047            | lange.           | TRF              |                |          | 208     | 207         |               | Room construction Doucest               |  |
| 10048            | LAYGR            | TR7              |                |          | 208     | 207         |               | OLD SOIL HURIZON.                       |  |
| 100 49           | Fferr            | TRF              |                |          | 206.    | 207         | <u>.</u>      | (9° DRIVIMAN CUT.                       |  |
|                  | Fielder          | Tra              |                |          | 207     | 208         |               | Top Soil                                |  |
| 10051            | FillDepoir       |                  |                |          | 207     | 207         |               | Levelling day                           |  |
| 16652            | Fill             | 1.9              |                |          | 207     | 758         |               | Romplition Report                       |  |
| 10053            | Fil              | 7.9              |                |          | 207     | 268         |               | Martor Doup                             |  |
| 10054            | <b>F</b> II      | 119              |                |          | 201     | 200         |               | Denolition Deposit                      |  |
| 10055            | Fiu              | T.9              |                |          | Joz     | 200         |               | Davidina De artille                     |  |
| 10056            | Fil              | TIG              |                |          | 207     | 23          |               | Levelling Deposit                       |  |
| 10057            | Fill             | 5.09             |                |          | 207     | 708         |               | Demogracion Repair                      |  |
| 6058             | fill             | 1.9              |                |          | 207     | 23          |               | Floor layer I material                  |  |
|                  | LANGR.           | 727              |                |          |         | 207         |               | OLD SULL (SUETZON)                      |  |
| 10060            | cut              | T59              |                |          | 209     | That        |               | cut or 10061 wall                       |  |
| 10061            | Masunry          | Tr9              |                |          | 709     | Rea         |               | wall                                    |  |
| 10062            | cut              | Tr9              |                |          | 210     | <b>3</b> 10 |               | robber bach?                            |  |
| 10063            | Tupsoil          | Trg              |                |          | 710     | 210         |               |                                         |  |
| 10064            | subsoil          | Tra              |                |          | 210     | 2010        |               |                                         |  |
| 10065            | Tevelling larger | Tr9              |                |          | 210     | 210         |               |                                         |  |