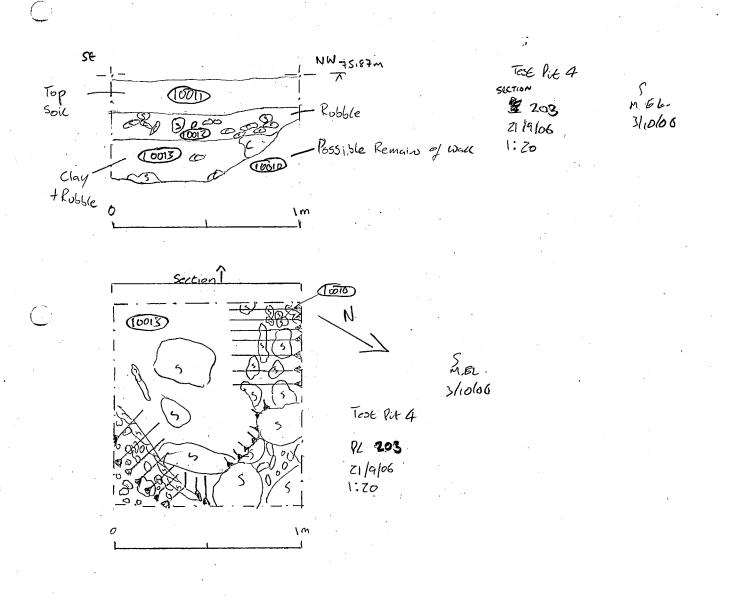

•

| Oxford Archa  | aeology                |                               |               | ·            |                                       |            |                          |                      |  |
|---------------|------------------------|-------------------------------|---------------|--------------|---------------------------------------|------------|--------------------------|----------------------|--|
| SITE<br>CODE: | THARC                  | 06                            |               | CONTEXT SITE |                                       |            | Four                     | TAN PROJECT          |  |
|               |                        |                               | CHECKLIST     |              |                                       | NAME       | NAME: THAME PARK, THAME. |                      |  |
| Context<br>No | Туре                   | Excavated<br>with<br>Segments | Relationships | Dug          | Dra<br>Section                        | wn<br>Plan | Matrix                   | Comments             |  |
| 10000         | Topsoil                | TP 1                          |               |              |                                       |            |                          |                      |  |
|               | Tevelling lang         |                               |               |              |                                       |            |                          |                      |  |
|               | sol lager              | TPI                           |               |              | · · · · ·                             | ·          | <u> </u>                 |                      |  |
| 10003         |                        | TP2                           |               |              | · · · · · · · · · · · · · · · · · · · |            |                          |                      |  |
| 10003         |                        | 782                           |               |              |                                       |            |                          |                      |  |
|               | Jevelling              | TRZ                           |               |              |                                       |            |                          |                      |  |
| 10005         |                        |                               |               |              |                                       |            |                          |                      |  |
| 10006         |                        |                               | ***           |              | · ·                                   |            | ·                        |                      |  |
| 10007         |                        | TP3                           |               |              |                                       |            |                          |                      |  |
|               | Tevelling<br>Levelling | T <b>B</b> 3                  |               |              |                                       |            |                          |                      |  |
| 100899        |                        |                               |               |              |                                       |            |                          |                      |  |
| 10016         | Wall<br>range          | TPA                           |               |              |                                       |            | ···                      |                      |  |
| 10011         | Topsoil                | TP4                           |               |              |                                       |            |                          |                      |  |
| 10012         | 1 evelling             | 7P4                           |               |              |                                       |            |                          |                      |  |
| 10013         | leveling               | 794                           |               |              |                                       |            |                          |                      |  |
| 10014         | Tupsoil                | TPS                           |               |              |                                       | <u> </u>   |                          |                      |  |
|               | 1 evelling             | TPS                           |               |              | · · · · · · · · · · · · · · · · · · · |            |                          |                      |  |
| 10016         | soil layon             | TPS                           |               |              |                                       |            |                          |                      |  |
| 10617         | Terelling "            | ) TPS                         |               |              |                                       |            |                          |                      |  |
| 10018         | Topsol                 | 79G                           |               |              |                                       |            |                          |                      |  |
|               | 1evelly                | TPS                           |               |              |                                       |            |                          |                      |  |
| 10070         | sal lago (day)         | 786                           | •             |              |                                       |            |                          |                      |  |
| 10021         | leveling               | TP6                           |               |              |                                       |            |                          |                      |  |
| 10022         | LAMER                  | 787                           |               |              | 206,208                               |            |                          | CARETEN TOPSOIL      |  |
| 10023         | LAYER                  | 727                           |               |              | 206                                   |            |                          | Phivenan sunface.    |  |
| 10024         | LAYER                  | 717                           |               |              | 206                                   |            |                          | in marte we          |  |
| 100 75        | LATER                  | TRA                           |               |              | 206                                   |            |                          | ·· ~ *               |  |
| 100 26        | LAYER                  | TR7                           |               |              | 206                                   | 207        |                          |                      |  |
| 100 C7        | LAYER                  | TR?                           |               |              | 206                                   | 207        |                          | ••                   |  |
| 100 28        | CUT                    |                               | Fb 10029      |              | 206                                   | · · ·      |                          |                      |  |
|               | FILL                   | TR7                           | Fultors       |              | 206                                   |            |                          | Fourtainon KEEB when |  |
| 100 29        | Fill                   |                               | Fo 10028      |              | 206                                   |            |                          | CONCALTE BOTING      |  |
|               | LAMER                  | 717<br>TN7                    | 10 10020      |              |                                       | 207        |                          | Backfin .            |  |
| 100 32        |                        | TRA                           |               |              | 206,208                               | 207        |                          | Chow worth it        |  |