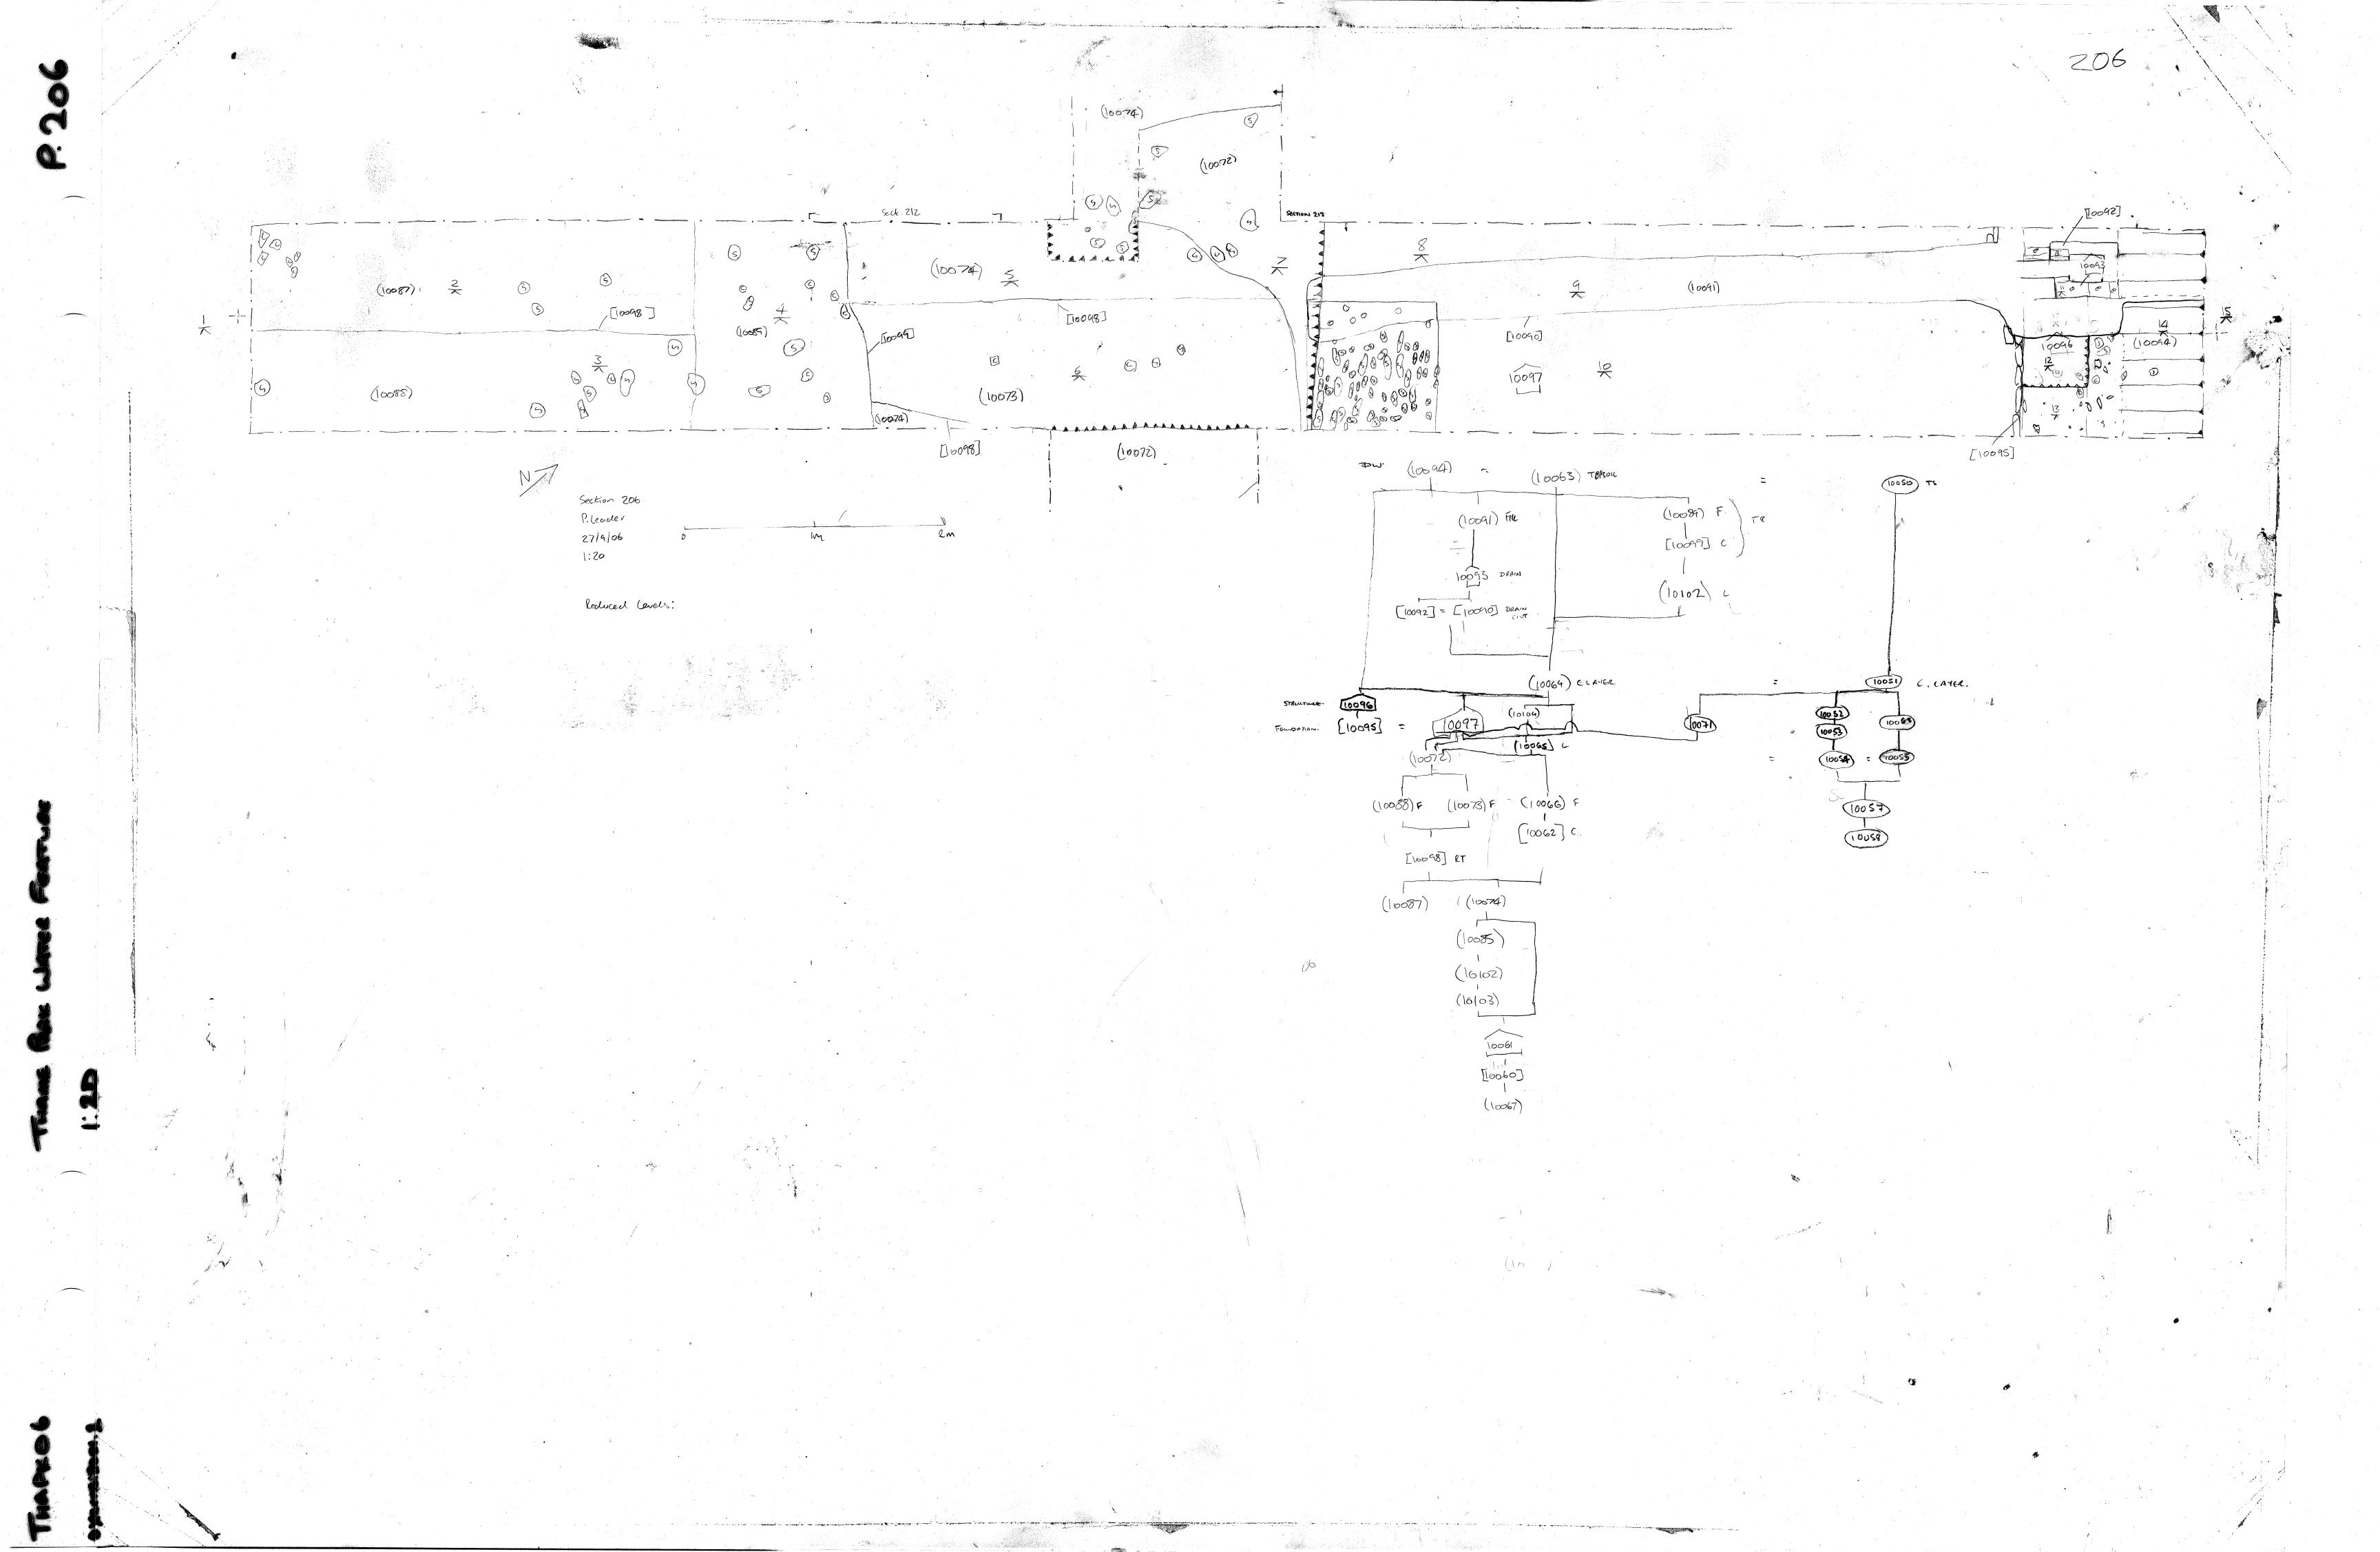

•

| Oxford Archa  | aeology                |                               |               | ·            |                                       |            |                          |                      |  |
|---------------|------------------------|-------------------------------|---------------|--------------|---------------------------------------|------------|--------------------------|----------------------|--|
| SITE<br>CODE: | THARC                  | 06                            |               | CONTEXT SITE |                                       |            | Four                     | TAN PROJECT          |  |
|               |                        |                               | CHECKLIST     |              |                                       | NAME       | NAME: THAME PARK, THAME. |                      |  |
| Context<br>No | Туре                   | Excavated<br>with<br>Segments | Relationships | Dug          | Dra<br>Section                        | wn<br>Plan | Matrix                   | Comments             |  |
| 10000         | Topsoil                | TP 1                          |               |              |                                       |            |                          |                      |  |
|               | Tevelling lang         |                               |               |              |                                       |            |                          |                      |  |
|               | sol lager              | TPI                           |               |              | · · · · ·                             | ·          | <u> </u>                 |                      |  |
| 10003         |                        | TP2                           |               |              | · · · · · · · · · · · · · · · · · · · |            |                          |                      |  |
| 10003         |                        | 782                           |               |              |                                       |            |                          |                      |  |
|               | Jevelling              | TRZ                           |               |              |                                       |            |                          |                      |  |
| 10005         |                        |                               |               |              |                                       |            |                          |                      |  |
| 10006         |                        |                               | ***           |              | · ·                                   |            | ·                        |                      |  |
| 10007         |                        | TP3                           |               |              |                                       |            |                          |                      |  |
|               | Tevelling<br>Levelling | T <b>B</b> 3                  |               |              |                                       |            |                          |                      |  |
| 100899        |                        |                               |               |              |                                       |            |                          |                      |  |
| 10016         | Wall<br>range          | TPA                           |               |              |                                       |            | ···                      |                      |  |
| 10011         | Topsoil                | TP4                           |               |              |                                       |            |                          |                      |  |
| 10012         | 1 evelling             | 7P4                           |               |              |                                       |            |                          |                      |  |
| 10013         | leveling               | 794                           |               |              |                                       |            |                          |                      |  |
| 10014         | Tupsoil                | TPS                           |               |              |                                       | <u> </u>   |                          |                      |  |
|               | 1 evelling             | TPS                           |               |              | · · · · · · · · · · · · · · · · · · · |            |                          |                      |  |
| 10016         | soil layon             | TPS                           |               |              |                                       |            |                          |                      |  |
| 10617         | Terelling "            | ) TPS                         |               |              |                                       |            |                          |                      |  |
| 10018         | Topsol                 | 79G                           |               |              |                                       |            |                          |                      |  |
|               | 1evelly                | TPS                           |               |              |                                       |            |                          |                      |  |
| 10070         | sal lago (day)         | 786                           | •             |              |                                       |            |                          |                      |  |
| 10021         | leveling               | TP6                           |               |              |                                       |            |                          |                      |  |
| 10022         | LAMER                  | 787                           |               |              | 206,208                               |            |                          | CARETEN TOPSOIL      |  |
| 10023         | LAYER                  | 727                           |               |              | 206                                   |            |                          | Phivenan sunface.    |  |
| 10024         | LAYER                  | 717                           |               |              | 206                                   |            |                          | in marte we          |  |
| 100 75        | LATER                  | TRA                           |               |              | 206                                   |            |                          | ·· ~ *               |  |
| 100 26        | LAYER                  | TR7                           |               |              | 206                                   | 207        |                          |                      |  |
| 100 C7        | LAYER                  | TR?                           |               |              | 206                                   | 207        |                          | ••                   |  |
| 100 28        | CUT                    |                               | Fb 10029      |              | 206                                   | · · ·      |                          |                      |  |
|               | FILL                   | TR7                           | Fultors       |              | 206                                   |            |                          | Fourtainon KEEB when |  |
| 100 29        | Fill                   |                               | Fo 10028      |              | 206                                   |            |                          | CONCALTE BOTING      |  |
|               | LAMER                  | 717<br>TN7                    | 10 10020      |              |                                       | 207        |                          | Backfin .            |  |
| 100 32        |                        | TRA                           |               |              | 206,208                               | 207        |                          | Chow worth it        |  |

| SITE Thank Paule |                  |                  | CON            | ITEXT    |         | SITE -      | E Thank Parks |                                         |  |
|------------------|------------------|------------------|----------------|----------|---------|-------------|---------------|-----------------------------------------|--|
| CODE: $	au$      | HAPKOE           | 2                | СНЕС           | KLIST    | r       | NAME        | : Fanto       | un Project.                             |  |
| Context          | Туре             | Excavated        | Relationships  | Dug      | Drav    | vn          | Matrix        | Comments                                |  |
| No               |                  | with<br>Segments |                | -        | Section | Plan        |               |                                         |  |
| 100 33           | LATGR            | TRT              |                |          | 206     |             |               | DEMOLITICAL CONSTRUCTION<br>FLOOR LAYER |  |
| 10034            | LAIFR            | TR7              |                |          | 206     |             | ·             | DSTURBOD Soil / market - cp             |  |
| 10035            | FIL              | TRF              | Fo 10036       |          | 206     |             |               | BACK Free                               |  |
| 10036            | CUT              | TR 7             | Fb 10035,10037 |          | 206     |             |               | Fomoation TREAK                         |  |
| 10037            | wou              | TRF              | Fo 10036       |          | UC      | 207         |               | worken forestimely                      |  |
| 10038            | LAYER            | TRF              |                |          | 206     | 207         |               | floor BASE?                             |  |
| 100 39           | LAYGR            | TR7              |                |          | 206     |             |               | GROUD maile - 4P                        |  |
|                  | LAYGR            | -m 7             |                |          | 206     |             |               | OLD SOLL HORIZON                        |  |
| 100 41           | NATLEAL          | TRZ              |                |          | 206     |             |               | MATLENE BRICK GARTA                     |  |
| loo ar           | fue              | TRF              |                |          | 208     | 207         |               | BACK FILL of Rossie war                 |  |
| 100 43           | when             | TR7              |                |          | 208     | 207         |               | Enter                                   |  |
|                  | LMGR             | TR7              |                |          | 208     | 207         |               | Democration LATER                       |  |
| 100.45           | LAYER            | TRF              |                | <u> </u> | 208     | 2===        |               | Renoution SPREAD                        |  |
| 10046            | LAYGR            | TRF              |                |          | 208     | 207         |               | ROAD SURFACE                            |  |
| 10047            | lange.           | TRF              |                |          | 208     | 207         |               | Room construction Doucest               |  |
| 10048            | LAYGR            | TR7              |                |          | 208     | 207         |               | OLD SOIL HURIZON.                       |  |
| 100 49           | Fferr            | TRF              |                |          | 206.    | 207         | <u>.</u>      | (9° DRIVIMAN CUT.                       |  |
|                  | Fielder          | Tra              |                |          | 207     | 208         |               | Top Soil                                |  |
| 10051            | FillDepoir       |                  |                |          | 207     | 207         |               | Levelling day                           |  |
| 16652            | Fill             | 1.9              |                |          | 207     | 758         |               | Romplition Report                       |  |
| 10053            | Fil              | 7.9              |                |          | 207     | 268         |               | Martor Doup                             |  |
| 10054            | <b>F</b> II      | 119              |                |          | 201     | 200         |               | Denolition Deposit                      |  |
| 10055            | Fiu              | T.9              |                |          | Joz     | 200         |               | Davidina De artille                     |  |
| 10056            | Fil              | TIG              |                |          | 207     | 23          |               | Levelling Deposit                       |  |
| 10057            | Fill             | 5.09             |                |          | 207     | 708         |               | Demogracion Repair                      |  |
| 6058             | fill             | 1.9              |                |          | 207     | 23          |               | Floor layer I material                  |  |
|                  | LANGR.           | 727              |                |          |         | 207         |               | OLD SULL (SUETZON)                      |  |
| 10060            | cut              | T59              |                |          | 209     | That        |               | cut or 10061 wall                       |  |
| 10061            | Masunry          | Tr9              |                |          | 709     | Rea         |               | wall                                    |  |
| 10062            | cut              | Tr9              |                |          | 210     | <b>3</b> 10 |               | robber bach?                            |  |
| 10063            | Tupsoil          | Trg              |                |          | 710     | 210         |               |                                         |  |
| 10064            | subsoil          | Tra              |                |          | 210     | 2010        |               |                                         |  |
| 10065            | Tevelling larger | Tr9              |                |          | 210     | 210         |               |                                         |  |