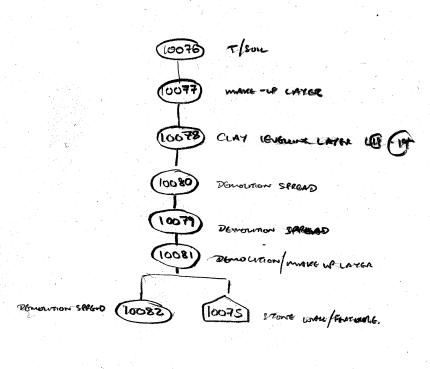

•

| Oxford Archa  | aeology                |                               |               | ·            |                                       |            |                          |                      |  |
|---------------|------------------------|-------------------------------|---------------|--------------|---------------------------------------|------------|--------------------------|----------------------|--|
| SITE<br>CODE: | THARC                  | 06                            |               | CONTEXT SITE |                                       |            | Four                     | TAN PROJECT          |  |
|               |                        |                               | CHECKLIST     |              |                                       | NAME       | NAME: THAME PARK, THAME. |                      |  |
| Context<br>No | Туре                   | Excavated<br>with<br>Segments | Relationships | Dug          | Dra<br>Section                        | wn<br>Plan | Matrix                   | Comments             |  |
| 10000         | Topsoil                | TP 1                          |               |              |                                       |            |                          |                      |  |
|               | Tevelling lang         |                               |               |              |                                       |            |                          |                      |  |
|               | sol lager              | TPI                           |               |              | · · · · ·                             | ·          | <u> </u>                 |                      |  |
| 10003         |                        | TP2                           |               |              | · · · · · · · · · · · · · · · · · · · |            |                          |                      |  |
| 10003         |                        | 782                           |               |              |                                       |            |                          |                      |  |
|               | Jevelling              | TRZ                           |               |              |                                       |            |                          |                      |  |
| 10005         |                        |                               |               |              |                                       |            |                          |                      |  |
| 10006         |                        |                               | ***           |              | · ·                                   |            | ·                        |                      |  |
| 10007         |                        | TP3                           |               |              |                                       |            |                          |                      |  |
|               | Tevelling<br>Levelling | T <b>B</b> 3                  |               |              |                                       |            |                          |                      |  |
| 100899        |                        |                               |               |              |                                       |            |                          |                      |  |
| 10016         | Wall<br>range          | TPA                           |               |              |                                       |            | ···                      |                      |  |
| 10011         | Topsoil                | TP4                           |               |              |                                       |            |                          |                      |  |
| 10012         | 1 evelling             | 7P4                           |               |              |                                       |            |                          |                      |  |
| 10013         | leveling               | 794                           |               |              |                                       |            |                          |                      |  |
| 10014         | Tupsoil                | TPS                           |               |              |                                       | <u> </u>   |                          |                      |  |
|               | 1 evelling             | TPS                           |               |              | · · · · · · · · · · · · · · · · · · · |            |                          |                      |  |
| 10016         | soil layon             | TPS                           |               |              |                                       |            |                          |                      |  |
| 10617         | Terelling "            | ) TPS                         |               |              |                                       |            |                          |                      |  |
| 10018         | Topsol                 | 79G                           |               |              |                                       |            |                          |                      |  |
|               | 1evelly                | TPS                           |               |              |                                       |            |                          |                      |  |
| 10070         | sal lago (day)         | 786                           | •             |              |                                       |            |                          |                      |  |
| 10021         | leveling               | TP6                           |               |              |                                       |            |                          |                      |  |
| 10022         | LAMER                  | 787                           |               |              | 206,208                               |            |                          | CARETEN TOPSOIL      |  |
| 10023         | LAYER                  | 727                           |               |              | 206                                   |            |                          | Phivenan sunface.    |  |
| 10024         | LAYER                  | 717                           |               |              | 206                                   |            |                          | in marte we          |  |
| 100 75        | LATER                  | TRA                           |               |              | 206                                   |            |                          | ·· ~ *               |  |
| 100 26        | LAYER                  | TR7                           |               |              | 206                                   | 207        |                          |                      |  |
| 100 C7        | LAYER                  | TR?                           |               |              | 206                                   | 207        |                          | ••                   |  |
| 100 28        | CUT                    |                               | Fb 10029      |              | 206                                   | · · ·      |                          |                      |  |
|               | FILL                   | TR7                           | Fultors       |              | 206                                   |            |                          | Fourtainon KEEB when |  |
| 100 29        | Fill                   |                               | Fo 10028      |              | 206                                   |            |                          | CONCALTE BOTING      |  |
|               | LAMER                  | 717<br>TN7                    | 10 10020      |              |                                       | 207        |                          | Backfin .            |  |
| 100 32        |                        | TRA                           |               |              | 206,208                               | 207        |                          | Chow worth it        |  |

| SITE Thank Paule |                  |                  | CON            | ITEXT    |         | SITE -      | E Thank Parks |                                         |  |
|------------------|------------------|------------------|----------------|----------|---------|-------------|---------------|-----------------------------------------|--|
| CODE: $	au$      | HAPKOE           | 2                | СНЕС           | KLIST    | r       | NAME        | : Fanto       | un Project.                             |  |
| Context          | Туре             | Excavated        | Relationships  | Dug      | Drav    | vn          | Matrix        | Comments                                |  |
| No               |                  | with<br>Segments |                | -        | Section | Plan        |               |                                         |  |
| 100 33           | LATGR            | TRT              |                |          | 206     |             |               | DEMOLITICAL CONSTRUCTION<br>FLOOR LAYER |  |
| 10034            | LAIFR            | TR7              |                |          | 206     |             | ·             | DSTURBOD Soil / market - cp             |  |
| 10035            | FIL              | TRF              | Fo 10036       |          | 206     |             |               | BACK Free                               |  |
| 10036            | CUT              | TR 7             | Fb 10035,10037 |          | 206     |             |               | Fomoation TREAK                         |  |
| 10037            | wou              | TRF              | Fo 10036       |          | UC      | 207         |               | worken forestimely                      |  |
| 10038            | LAYER            | TRF              |                |          | 206     | 207         |               | floor BASE?                             |  |
| 100 39           | LAYGR            | TR7              |                |          | 206     |             |               | GROUD maile - 4P                        |  |
|                  | LAYGR            | -m 7             |                |          | 206     |             |               | OLD SOLL HORIZON                        |  |
| 100 41           | NATLEAL          | TRZ              |                |          | 206     |             |               | MATLENE BRICK GARTA                     |  |
| loo ar           | fue              | TRF              |                |          | 208     | 207         |               | BACK FILL of Rossie war                 |  |
| 100 43           | when             | TR7              |                |          | 208     | 207         |               | Enter                                   |  |
|                  | LMGR             | TR7              |                |          | 208     | 207         |               | Democration LATER                       |  |
| 100.45           | LAYER            | TRF              |                | <u> </u> | 208     | 2===        |               | Renoution SPREAD                        |  |
| 10046            | LAYGR            | TRF              |                |          | 208     | 207         |               | ROAD SURFACE                            |  |
| 10047            | lange.           | TRF              |                |          | 208     | 207         |               | Room construction Doucest               |  |
| 10048            | LAYGR            | TR7              |                |          | 208     | 207         |               | OLD SOIL HURIZON.                       |  |
| 100 49           | Fferr            | TRF              |                |          | 206.    | 207         | <u>.</u>      | (9° DRIVIMAN CUT.                       |  |
|                  | Fielder          | Tra              |                |          | 207     | 208         |               | Top Soil                                |  |
| 10051            | FillDepoir       |                  |                |          | 207     | 207         |               | Levelling day                           |  |
| 16652            | Fill             | 1.9              |                |          | 207     | 758         |               | Romplition Report                       |  |
| 10053            | Fil              | 7.9              |                |          | 207     | 268         |               | Martor Doup                             |  |
| 10054            | <b>F</b> II      | 119              |                |          | 201     | 200         |               | Denolition Deposit                      |  |
| 10055            | Fiu              | T.9              |                |          | Joz     | 200         |               | Davidina De artille                     |  |
| 10056            | Fil              | TIG              |                |          | 207     | 23          |               | Levelling Deposit                       |  |
| 10057            | Fill             | 5.09             |                |          | 207     | 708         |               | Demogracion Repair                      |  |
| 6058             | fill             | 1.9              |                |          | 207     | 23          |               | Floor layer I material                  |  |
|                  | LANGR.           | 727              |                |          |         | 207         |               | OLD SULL (SUETZON)                      |  |
| 10060            | cut              | T59              |                |          | 209     | That        |               | cut or 10061 wall                       |  |
| 10061            | Masunry          | Tr9              |                |          | 709     | Rea         |               | wall                                    |  |
| 10062            | cut              | Tr9              |                |          | 210     | <b>3</b> 10 |               | robber bach?                            |  |
| 10063            | Tupsoil          | Trg              |                |          | 710     | 210         |               |                                         |  |
| 10064            | subsoil          | Tra              |                |          | 210     | 2010        |               |                                         |  |
| 10065            | Tevelling larger | Tr9              |                |          | 210     | 210         |               |                                         |  |