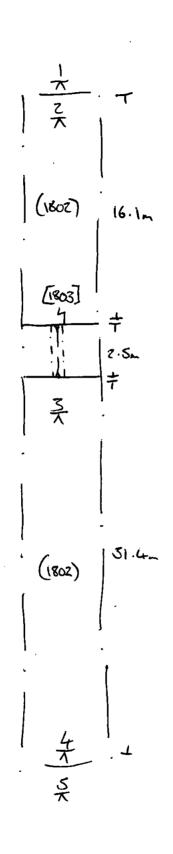

|                        |                                                                          |            | Recorder Pet Km  |  |  |  |
| ()                                                            | <del></del>                                                                                                                                                                                                                                                                         |                        |                                                                          |            | Date 18/0/1      |  |  |  |



Not to Scale.

Reduced levels: MOD.

X. 29.01m

Z . 28.68 -

3. 28.57

4.28.68

5 . 29.45m

| CONTEXT RECORD                                                                                                                                                                                                                                                                                             | Context No.                                     |
|------------------------------------------------------------------------------------------------------------------------------------------------------------------------------------------------------------------------------------------------------------------------------------------------------------|-------------------------------------------------|