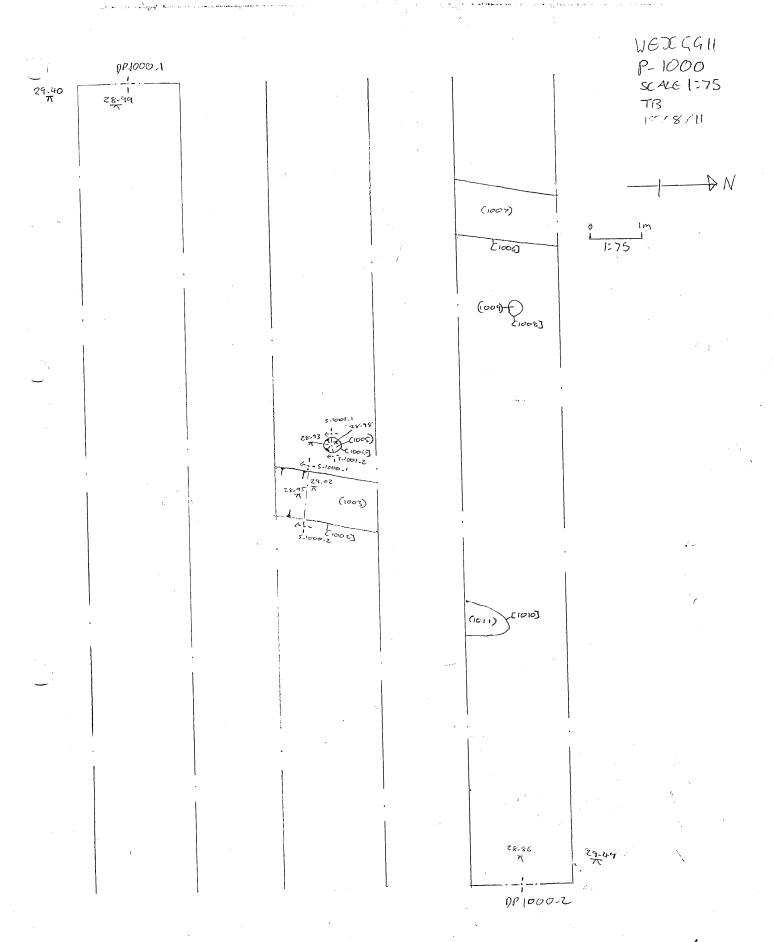

# LEVELS REGISTER

| _                                         | Oxford Afchaeology    |             |                                                  | TET |           |                                      |                                                                        |
|-------------------------------------------|-----------------------|-------------|--------------------------------------------------|-----------------------------------------|-----------|--------------------------------------|------------------------------------------------------------------------|
|                                           | SITE: 1.) EX 66 11    |             |                                                  | SITE CODE:                              |           | SHEET NO:                            | 6                                                                      |
|                                           | TBM<br>29 <b>%</b> %0 | Backsight   | Instrument<br>Height (IH)<br>(TBM+<br>Backsight) | Level No                                | Foresight | Reduced Level<br>(IH —<br>Foresight) | Comments/Context<br>No(s)/Small Find<br>No(s)/Plan or<br>Section No(s) |
| TB                                        | BLOOD                 | 1.16        | 30.96                                            | i                                       | 1.56      | 29.40                                | P.1000                                                                 |
| , (0                                      |                       |             |                                                  | Z                                       | 1.97      | 28.99                                | V                                                                      |
|                                           |                       |             |                                                  | x 3                                     | 1.92      | 29.04                                | 5.1000                                                                 |
|                                           |                       |             |                                                  | 4                                       | 1.74      | 28.98                                | P. 1000                                                                |
|                                           |                       |             |                                                  |                                         | 2.03      | 28.43                                | <u>ν</u>                                                               |
|                                           |                       |             |                                                  | × 6                                     | 1.89      | 29.07                                | 5.1000                                                                 |
| ,                                         |                       |             |                                                  | 7                                       | 1.94      | 29.02.                               | P.1000                                                                 |
|                                           |                       |             |                                                  | 8                                       | 2.01      | z <b>g</b> .95                       |                                                                        |
|                                           |                       |             |                                                  | 9                                       | 2.10      | 28.86                                | ,                                                                      |
|                                           | V                     | <u> </u>    | <b>V</b>                                         | 10                                      | 1.47      | 29.49                                | <b>V</b>                                                               |
| Tr 18                                     | 1/18                  | 1.32        | 430.80                                           |                                         | 1.79      | 29.01                                | P. 1800                                                                |
| N-5                                       | 29.48                 |             |                                                  | 2                                       | 2.12      | 28.68                                |                                                                        |
|                                           | 1                     | <i>9</i> 7- |                                                  | 3                                       | 2.23      | 28-57                                |                                                                        |
| •                                         |                       |             | 7                                                | 4                                       | 2.12      | 28.68                                | ,                                                                      |
| •                                         | · \ _                 |             |                                                  | 5                                       | 1.35      | 25.45                                | Vi Salayana                                                            |
| T/13<br>E-W                               |                       |             |                                                  | 1                                       | 1.58      | 29.22                                | P. 1300                                                                |
| E-W                                       |                       |             |                                                  | ٢                                       | 1.94      | 28.86                                |                                                                        |
|                                           |                       |             |                                                  | 3                                       | 2.01      | 18.79                                | ,                                                                      |
| , (1) (1) (1) (1) (1) (1) (1) (1) (1) (1) |                       |             |                                                  | 4                                       | 1.85      | 78.96                                | · .                                                                    |
|                                           |                       |             |                                                  | 5                                       | 1.38.     | 29.42                                |                                                                        |
| T/ 28                                     |                       |             |                                                  | 1                                       | 1.42      | 29.38                                | P.2800                                                                 |
|                                           |                       |             |                                                  | ح                                       | 1.75      | 29.05                                |                                                                        |
| ·                                         |                       |             | · ·                                              | 3                                       | 1.83      | 28.57                                |                                                                        |
| •                                         |                       |             |                                                  | 4                                       |           | LT.02                                |                                                                        |
|                                           | V                     | -V          | <u> </u>                                         | 5                                       | 1.40      | 29.40                                |                                                                        |
| , e                                       |                       | 1.79        | 52.09                                            |                                         | 1.24      | 27-56 30.85                          | P.1700                                                                 |
| W-E                                       | 30.30                 |             |                                                  | <u>ح</u>                                | 1.70      | 25-103039                            |                                                                        |
|                                           |                       |             |                                                  | 3                                       | 1.93      | 28. 12 30.W                          | <u> </u>                                                               |
| ,                                         |                       | _           |                                                  | 4                                       | 1.88      | 2546.30.7                            |                                                                        |
|                                           | ¥                     |             | - V                                              |                                         | 1.34      | 1946.30                              | 5 1                                                                    |
|                                           |                       | •           |                                                  |                                         | 1.55      | 30.54                                | ₽.9∞                                                                   |
|                                           |                       |             |                                                  | 2                                       | 2.00      | 30.09                                |                                                                        |
| •                                         | 1                     |             |                                                  | 3                                       | 1.96      | 30·13<br>36.09                       |                                                                        |
|                                           | <b>V</b>              | . V         | V                                                | 4                                       | 7.00      | 50.09                                | 1                                                                      |