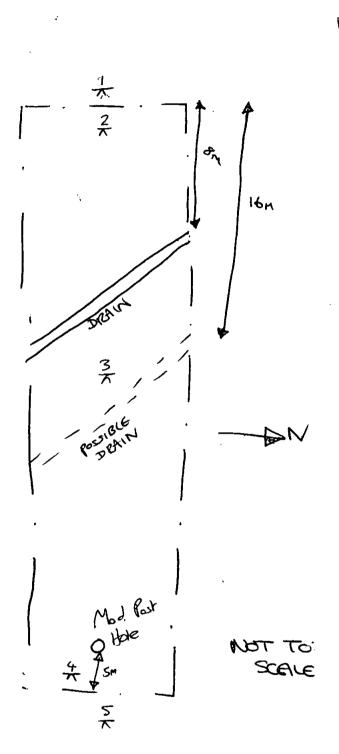

|  |  |  |
|                                                                                                                                                                                                                                                                                     |             |                                      |                     | Recorder KM PL      |  |  |  |
| •                                                                                                                                                                                                                                                                                   |             |                                      |                     | Date 16/8/4         |  |  |  |



## Reduced Levels in MoD:

$$\frac{3}{7} = 29.31$$



| SITE EV<br>WEXGG 11      |             | ALUATION TRENCH RECORD SHEET                                                                                    |            | Trench No.           |
|--------------------------|-------------|-----------------------------------------------------------------------------------------------------------------|------------|----------------------|
| Trench orientation N-S   |             | Grid reference                                                                                                  | Field No.  |                      |
| Length Som Width         | 2m.         | Average depth to top of natural 0.35m.                                                                          | Was arch