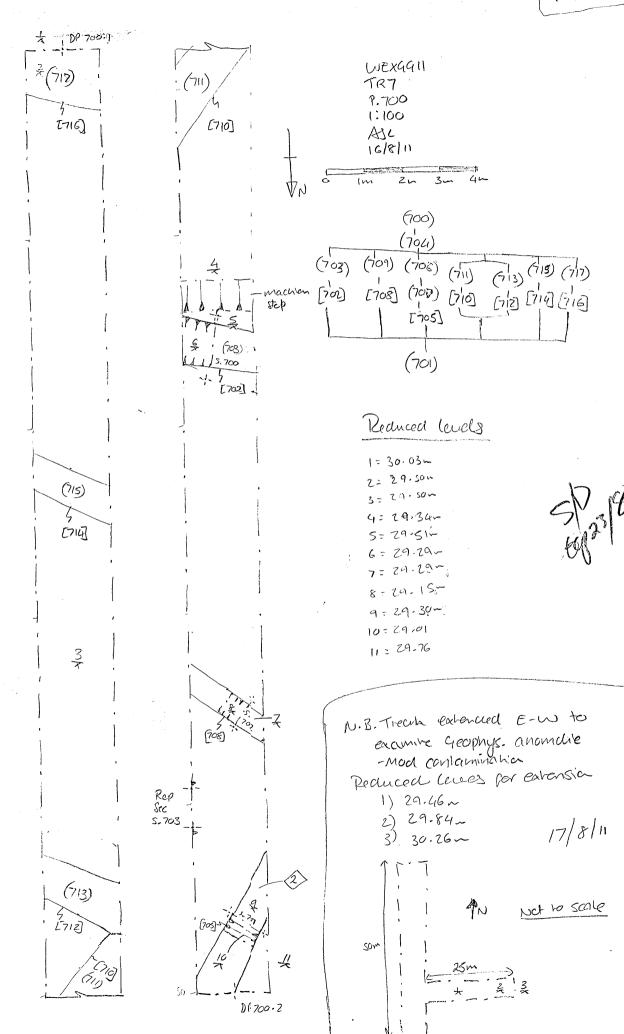

Tr 5

T) 6

Tr

|          | TBA      | B/5          | 1/4   | NO               | FIS   | R/L            | Elet G.              |
|----------|----------|--------------|-------|------------------|-------|----------------|----------------------|
| ヤフ       | 30.43    | 1.05         | 31-48 | 3                | 1.98  | 29.50          | P 700                |
|          |          | ì            |       | 3<br>4           | 2.14  | 29.34          |                      |
|          |          |              |       | 35               | 1.97  | 29.51          |                      |
|          |          |              | \ (   | 46               | 2-19  | 29.29          |                      |
|          |          |              |       | \$ >             | 2.19  | 29-29          |                      |
|          |          |              |       | 8                | 2.33  | 29.15          |                      |
|          |          |              |       | 1                | 2-18  | 29.30          | San Company          |
|          |          |              |       | 0 10             | 2.47  | 29.01          |                      |
|          |          |              |       | bl a             | 1.72  | 29.76          |                      |
| 1/7      | 30.43    | 1.05         | 31.48 | 1                | 2.02  | 29.46          |                      |
| ext      |          | 1            |       | . 2              | 1.64  | 29.84          |                      |
| i        |          |              |       | 3                | 1.22  | 30.26          |                      |
| 7-8      | 30.43    | 1.05         | 31.48 | \                | 1.82  | 29.66          | P.600                |
|          |          |              |       | 2                | 2.23  | 29.25          |                      |
|          |          |              |       | 3                | 2.33  | 29-15          |                      |
| /        | <b>\</b> |              |       | 4                | 2.31  | 29-17          |                      |
|          |          | !            |       | ک<br>ک           | 2.49  | 28.99          | ;                    |
| ·        |          |              |       | 1                | 7.38  | 29.10          |                      |
|          |          |              |       | 7                | 2.52  | 28.96          |                      |
| *        |          |              |       | í                | 2.25  | 29.23          | d;                   |
| <u>ه</u> |          |              | -     | 9                | 1-66  | 29.82          | N N                  |
| Tr1      | 30.21    | 1.14         | 31.35 | 7                | 1.70  | 2274           | 1                    |
|          |          | }            |       | 2                | 2.34  | 2944           | 29.01 28.76<br>28.76 |
| 1        |          |              |       | 4                | 2.59  | D8:80          | 28 40                |
|          |          |              |       |                  | 2.95  | 28.53          | 29.40                |
|          |          |              |       |                  | 1.95  | 24.53          |                      |
|          | 29.37n   | 2.10         | 31.47 | i                | 2.37  | 29.10          | l a u                |
| T/20     |          |              |       | z<br>3           | 2.93  | 28.54          | P. 2000 1400         |
| ب.       | 76m "    | Ì            |       |                  | 2.78  | 28.69          |                      |
|          |          |              |       | 4                | 2.70  | 28.77          | 40                   |
|          |          | ļ            |       | 5                | 2.80  | 28.67          |                      |
|          |          |              |       | 6                | 2.52  | 28.95          |                      |
|          |          | }            | -     | 7                | 2.60  | 28.87          |                      |
| 41       |          |              | -     |                  | 2.40  | 29.07          |                      |
|          |          | <del> </del> |       | 9.               | 2.05  | 29.42          | -                    |
| 17:19    | 29.37 m  | 2.10         | 31.47 |                  | 1.80  | 29.67          | Alga                 |
| 1        |          |              |       | 2<br>3<br>4<br>5 | 2.26. | 29.21<br>29.31 | P. (900              |
|          | -        |              |       | 4                | 2.00  | 79.47          |                      |
| , ,      | ·        | \            |       | 5                | 1.55  | 29.92          |                      |
| **2      |          |              | ,     | 1                | 1     |                |                      |
| £ 41     |          | _            | _     |                  |       |                |                      |

| Tr                  | TBM   | BIS  | (/ H  | FIS                                                                       | 1 R/L                                                       | Sheet 5 |
|---------------------|-------|------|-------|---------------------------------------------------------------------------|-------------------------------------------------------------|---------|
| 20                  | 29.37 | 2.10 | 31.47 | 1.96<br>2.2.51<br>3.2.40<br>4.2.50<br>5.2.34<br>6.2.33<br>7.1.88          | 29.51<br>28.96<br>29.07<br>28.97<br>29.13<br>29.14<br>29.59 | P.2000  |
| 23.<br>E.end-7<br>W | 29.37 | 2.10 |       | 1. 1.90<br>2. 2.36<br>3. 2.28<br>4. 2.39<br>5. 1.71.                      | 29.57<br>29.11<br>29.19<br>29.08<br>29.76                   | P.7306  |
| 31<br>NW-7SE        | 29.37 | 7.10 | q     | 1. 1.84<br>2. 2.16<br>3. 2.20<br>4. 2.40<br>5. 2.15<br>6. 2.22<br>7. 1.88 | 29.63<br>29.31<br>29.27<br>29.07<br>29.32<br>29.25<br>29.59 | P.3100  |
| N-5                 | 29.37 | 7.10 | (1    | 1. 1.60<br>2.35<br>3. 2.40<br>4. 2.30<br>5. 1.70                          | 29.87<br>29.12<br>29.67<br>29.17<br>29.77                   | 1.1600  |
|                     |       |      |       |                                                                           |                                                             |         |
|                     | ,     |      |       |                                                                           |                                                             |         |