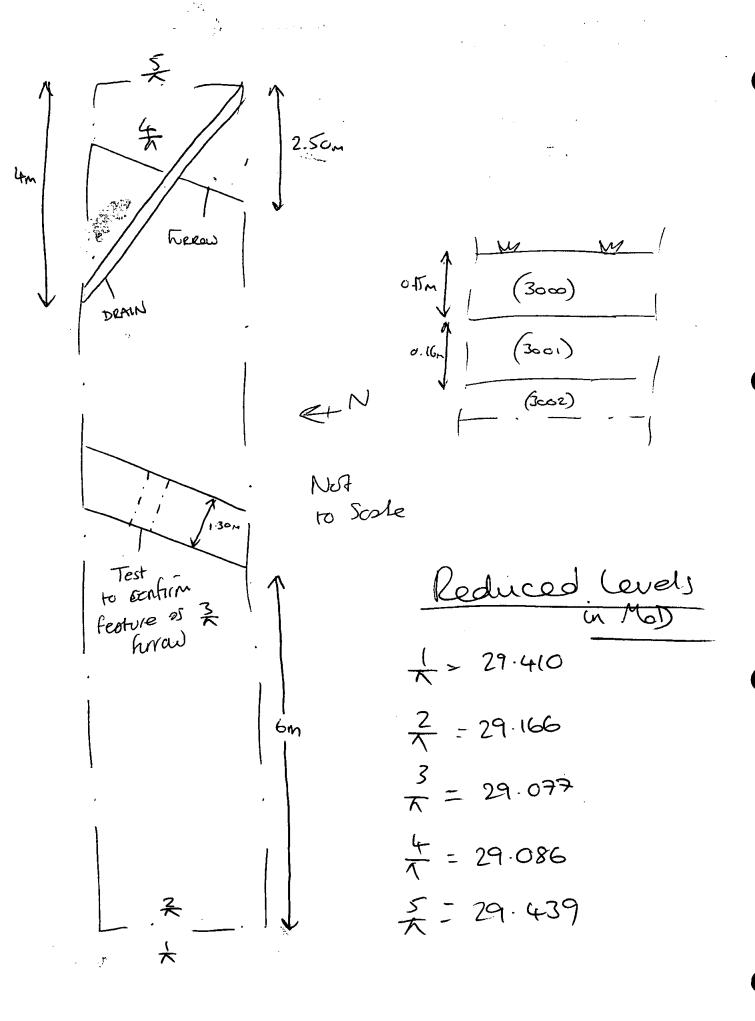

|                                                                                                        |                                                 |            |                 |  |  |
| din: 144-1                                                                                                                                                                                                                                                                          | , <u> </u>                                                                                             |                                                 |            | Recorder VM     |  |  |





| SITE EV.      |                                                                                                                                                                                                                                                                                     |                | ALUATION TRENCH RECORD SHEET    |            | Trench No.       |  |  |  |
|---------------|-------------------------------------------------------------------------------------------------------------------------------------------------------------------------------------------------------------------------------------------------------------------------------------|----------------|---------------------------------|------------|------------------|--|--|--|
| Trench orient | at