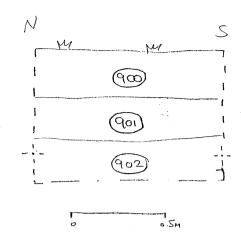

#### **Project details**

Project name

Land at George Green, Slough

Short description of the project

In August 2011 Oxford Archaeology South (OAS) carried out an archaeological evaluation at George Green, Slough, Buckinghamshire. The evaluation comprised 22 trenches measuring 50m x 2m, with an additional 10 trenches targeted on a number of anomalies recorded in a geophysical survey of the site. The investigation revealed a potential later prehistoric trackway, along with sparse evidence for prehistoric activity in the northern half of the site. The precise date and character of this activity was unclear. In addition, some evidence for early Roman activity was found, in the form of occasional sherds of pottery, but, again, the nature of the activity was unclear. For both periods, the paucity of artefactual material recovered suggests that the activity was not related to settlement on the site itself. Evidence for medieval agriculture, in the form of remnants of furrows, was found across much of the site, truncated by more recent ploughing. A field boundary ditch shown on the 1809 enclosure map of the area was located in the north-eastern comer of the site and, along with a number of other features in this area, is likely to be of post-medieval date - early medieval pottery recovered from this feature is probably residual in nature.