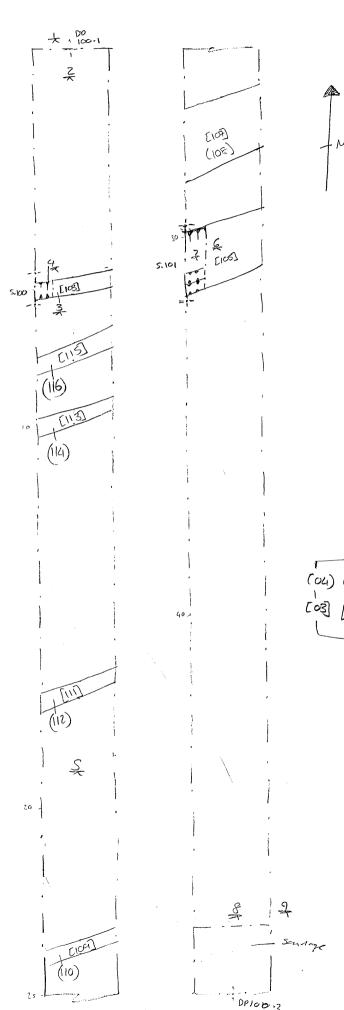

>                                     </del> |       |           |
|        |                                       | <u></u>                                          |       |           |
|        |                                       |                                                  |       |           |
|        |                                       |                                                  | _     |           |
|        | · · · · · · · · · · · · · · · · · · · | -                                                |       |           |
|        | ·                                     | -                                                |       |           |
|        |                                       |                                                  |       |           |





Starting of the starting of the starting of the starting of the starting of the starting of the starting of the starting of the starting of the starting of the starting of the starting of the starting of the starting of the starting of the starting of the starting of the starting of the starting of the starting of the starting of the starting of the starting of the starting of the starting of the starting of the starting of the starting of the starting of the starting of the starting of the starting of the starting of the starting of the starting of the starting of the starting of the starting of the starting of the starting of the starting of the starting of the starting of the starting of the starting of the starting of the starting of the starting of the starting of the starting of