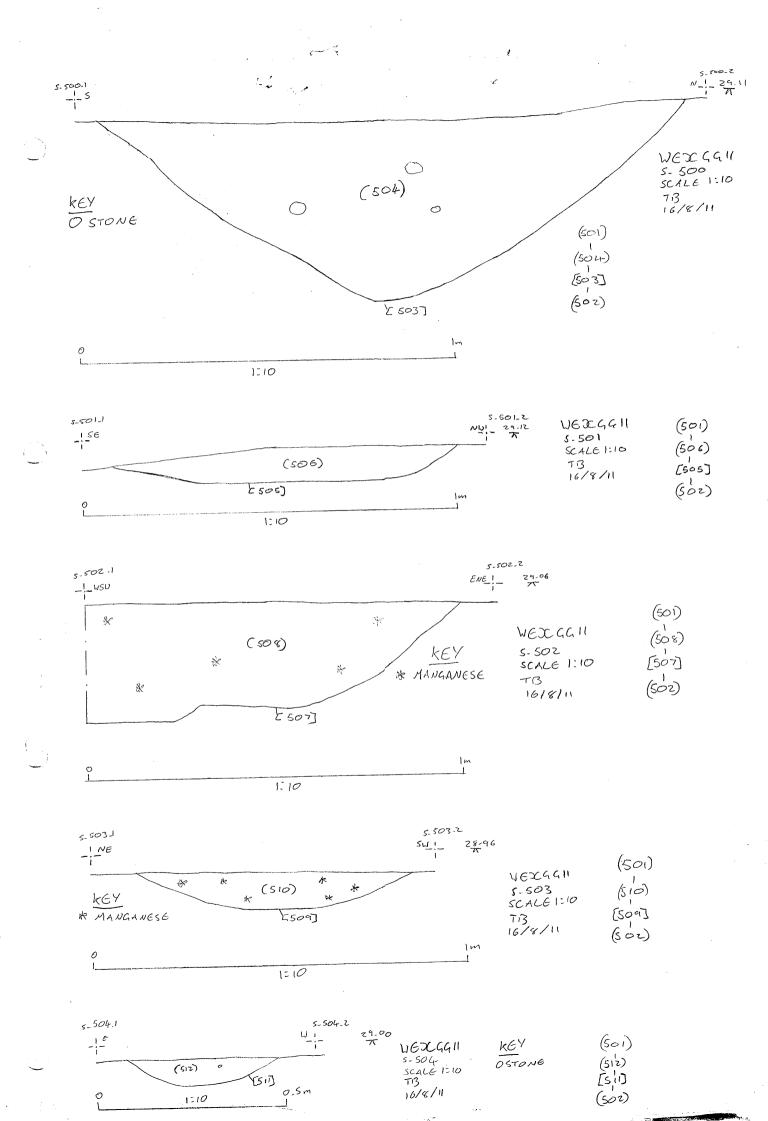

## LEVELS REGISTER

| Oxidit Alchaediogy |                        |                                                  |            |           |                                      |                                                                        |  |  |
|--------------------|------------------------|--------------------------------------------------|------------|-----------|--------------------------------------|------------------------------------------------------------------------|--|--|
| SITE: 6            | enrae Gr               | en slough                                        | SITE CODE: | WEX 66 11 | SHEET NO:                            | 5                                                                      |  |  |
| ТВМ                | Bagksight              | Instrument<br>Height (IH)<br>(TBM+<br>Backsight) | Level No   | Foresight | Reduced Level<br>(IH —<br>Foresight) | Comments/Context<br>No(s)/Small Find<br>No(s)/Plan or<br>Section No(s) |  |  |
| 29.40              | 1.60                   | 31.00                                            | 10         | 2.41      | 28.59                                | Tr. 11. P.1100                                                         |  |  |
|                    |                        |                                                  | 11         | 2.70      | 27.30                                |                                                                        |  |  |
|                    |                        |                                                  | 17         | 2.40      | 28.60                                |                                                                        |  |  |
|                    |                        |                                                  | 13         | 2.08      | 28.92                                |                                                                        |  |  |
|                    |                        |                                                  | 1          | 1.45      | 29. <i>5</i> 5                       | Tr 15. P. 1500                                                         |  |  |
|                    |                        |                                                  | Z          | 1.91      | 25.09                                | T, 15. P. 1500<br>N. END<br>-75                                        |  |  |
|                    |                        |                                                  | 3          | 11.92     | 29.08                                |                                                                        |  |  |
|                    |                        |                                                  | 4 .        | 2.02      | 28.98                                |                                                                        |  |  |
|                    |                        |                                                  | 5 *        | 2.03      | 28.97                                | :                                                                      |  |  |
|                    |                        |                                                  | 6          | 2.10      | 28:50                                |                                                                        |  |  |
|                    |                        |                                                  | 7          | 1.92      | 29.08                                |                                                                        |  |  |
|                    |                        |                                                  | 8          | 1.70      | 29.30                                | ·                                                                      |  |  |
|                    | _ \doldred{\bar{\chi}} | $\bigvee$                                        | ۹.         | 1.08      | 29.92.                               | V                                                                      |  |  |
| 30.05              | 1.12                   | 31.17                                            | $\pi$      | 2.06      | 29.11                                | 5.500                                                                  |  |  |
|                    |                        |                                                  | ス          | 2.05      | 29.12                                | 5.501                                                                  |  |  |
|                    |                        |                                                  | ス          | 7.11      | 29.06                                | 5 502                                                                  |  |  |
|                    |                        |                                                  | 7τ         | 2.21      | 28.96                                | S-503                                                                  |  |  |
|                    |                        |                                                  | ス          | 2.17      | 29.00                                | 5.504                                                                  |  |  |
|                    |                        |                                                  | 1          | 1.60      | 29,57                                | P.500                                                                  |  |  |
|                    |                        |                                                  | Z          | 2.19      | 28.98                                |                                                                        |  |  |
|                    |                        |                                                  | 3          | 2 20      | 28.97                                |                                                                        |  |  |
| ·                  |                        |                                                  | 4          | 2.28      | 28.89                                |                                                                        |  |  |
|                    |                        |                                                  | 5          | 7.76      | 28.91                                |                                                                        |  |  |
|                    |                        |                                                  | G          | 1 2.37    | 28,80                                | /                                                                      |  |  |
|                    |                        |                                                  | 7          | - 2:17    | 29.00                                |                                                                        |  |  |
|                    |                        |                                                  | 8          | Z.SZ      | 28-65                                |                                                                        |  |  |
|                    | _                      |                                                  | 9          | 2.08      | 29.09                                |                                                                        |  |  |
|                    |                        |                                                  | 10         | 2.17      | 29.00                                |                                                                        |  |  |
| a a                |                        |                                                  | il         | 2.12      | 29.05                                |                                                                        |  |  |
|                    |                        |                                                  | 12         | 2.61      | 28.56                                |                                                                        |  |  |
|                    |                        |                                                  | 13         | 2.04      | teng 29.13                           |                                                                        |  |  |
| ·V                 | <u> </u>               | V                                                | 14         | 1.45      | 29.63                                | V                                                                      |  |  |
| 30.43              | 1.05                   | 31.48                                            | 1          |           | 30.03                                |                                                                        |  |  |
|                    |                        | ,                                                | 2.         | 1.48      | 29.50                                |                                                                        |  |  |