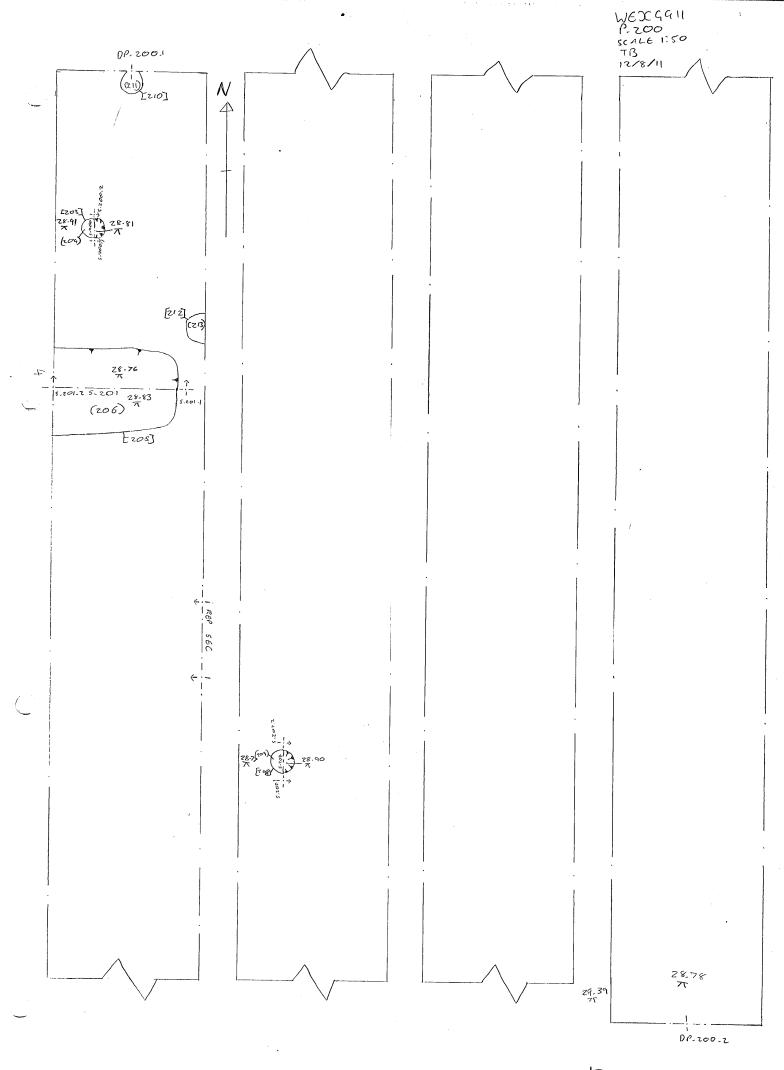

-7=

|     | Oxford Archaeology |                | LEVELS REGISTER                              |                                            |           |                                 |                                                                      |  |
|-----|--------------------|----------------|----------------------------------------------|--------------------------------------------|-----------|---------------------------------|----------------------------------------------------------------------|--|
|     | SITE CODE          | WEXGEN         | SITE NAME GEC                                | ox Gree                                    | en Slavor |                                 | SHEET NO                                                             |  |
|     | ТВМ                | Backsite       | Instrument<br>Height (IH)<br>(TBM+Backsight) | Level<br>number                            | Foresight | Reduced Level<br>(IH-Foresight) | Comments/Context No(s)/<br>Small Find No(s)/Plan or<br>Section No(s) |  |
| 41  | 30.21              | 1.23           | 31.44                                        | 1                                          | 1.57      | 29.87                           | P 400                                                                |  |
| •   |                    | ,              |                                              | 2                                          | 2.19      | 29. 25                          |                                                                      |  |
|     |                    |                |                                              |                                            | 2.21      | 29.23                           |                                                                      |  |
|     |                    |                |                                              | 4                                          | 2:32      | 29.12                           |                                                                      |  |
|     |                    |                |                                              | 5                                          | 2.20      | 29.24                           |                                                                      |  |
|     |                    |                |                                              | 6                                          | 2.56      | 28.88                           |                                                                      |  |
|     |                    |                |                                              | 7                                          | 2.06      | 29.38                           |                                                                      |  |
|     | - خارسير           | ونخم           |                                              | 8                                          | 2 33      | 25.1                            | ÷ .                                                                  |  |
|     |                    |                |                                              | 9                                          | 2.46      | 28 9 8                          |                                                                      |  |
|     |                    |                |                                              | 1,0                                        | 1.81      | 29 63                           |                                                                      |  |
|     |                    |                |                                              | <b>)</b> <                                 | 2.21      | 29 2 3                          | 5.400                                                                |  |
|     |                    |                |                                              | T                                          | 1.70      | 25 74                           | 5.40                                                                 |  |
|     |                    | •              |                                              | ñ                                          | 2.27      | 29.17                           | 3.402                                                                |  |
|     | . 246              |                | 31.44                                        | *                                          | 1.86.     | 79.58                           | Seit. 700                                                            |  |
| trz | 29.78              | 1.22           | 31.00                                        | 12 2 2 2 2                                 | 2.09      | 28.91                           | P-200                                                                |  |
|     |                    |                |                                              |                                            | 2.19      | 28.81                           |                                                                      |  |
|     |                    |                |                                              |                                            | 7:74      | 28.76                           |                                                                      |  |
|     |                    |                |                                              |                                            | 7.17      | 28.83                           |                                                                      |  |
|     |                    |                |                                              | · · · · · · · · · · · · · · · · · · ·      | 2.23      | 28-77                           |                                                                      |  |
| ٠,  |                    | September 1960 | Xr.                                          | , -18-18-18-18-18-18-18-18-18-18-18-18-18- | 2:10      | 28.90                           |                                                                      |  |
|     |                    | ·              |                                              | -                                          | 2.27      | 28-78                           |                                                                      |  |
|     |                    |                |                                              |                                            | 1.61      | 29.39                           | V                                                                    |  |
|     |                    | ·-             |                                              | *                                          | 2.05      | 28.95                           | 5.202                                                                |  |
|     |                    |                |                                              | ~                                          | 2.11      | 28.09                           | 5.201                                                                |  |
|     |                    |                |                                              | ス                                          | 2.07      | 28.93                           | 5.200                                                                |  |
| 7-1 | 29.40              | 1.65           | 31.05                                        | 1                                          | 1.39      |                                 | TR 1 P 100                                                           |  |
|     |                    |                |                                              | 2                                          | 1.74      | 29.31                           |                                                                      |  |
|     |                    |                |                                              | 3                                          | 1.79      | 29.26                           | 7                                                                    |  |
|     |                    |                |                                              | U                                          | 1.89      | 29.16                           |                                                                      |  |
| 3   |                    |                | , i                                          | ۶                                          | 1.93      | 29.12                           |                                                                      |  |
|     |                    |                | ν                                            | 6                                          | 2.00      | 29.05                           |                                                                      |  |
|     | $\bigvee$          | V              | · ·                                          | 7                                          | 2.07      | 28.98                           | V                                                                    |  |

## LEVELS REGISTER

| _   | OXIOIO AICIIE |              |                                                  | EL TEG TEGIOTET |           |                                      |                                                                        |
|-----|---------------|--------------|--------------------------------------------------|-----------------|-----------|--------------------------------------|------------------------------------------------------------------------|
|     | SITE:         | = George Con | on Slaugh                                        | SITE CODE:      | LOGGII    | SHEET NO: 2                          |                                                                        |
|     | ТВМ           | Backsight    | Instrument<br>Height (IH)<br>(TBM+<br>Backsight) | Level No        | Foresight | Reduced Level<br>(IH —<br>Foresight) | Comments/Context<br>No(s)/Small Find<br>No(s)/Plan or<br>Section No(s) |
| 7/1 | 29.40         | 1.65         | 31.05                                            | 8               | 2.07      | 28.98                                | TR 1 P-100                                                             |
|     |               |              |                                                  | 9               | 1.59      | 29,46                                | 1                                                                      |
| r3  | 29.40         |              |                                                  | 1               | 1.56      | 29.49                                | TR3 P. 300                                                             |
|     | · ,           |              |                                                  | 2               | 1.96      | 29.09                                |                                                                        |
|     |               |              |                                                  | 3               | 1.91      | 29.14                                | ·                                                                      |
|     |               |              |                                                  | 4               | 2.54      | 28.51                                |                                                                        |
|     |               |              |                                                  | S               | 1.78      | 79.77                                |                                                                        |
|     |               |              |                                                  | 6               | 1.94      | 29.11                                |                                                                        |
|     |               |              |                                                  | 7               | 1.80      | 29.25                                | ·                                                                      |
|     |               |              |                                                  | 8               | 2.13      | 2892                                 |                                                                        |
|     |               |              |                                                  | 9               | 1.76      | 29.29                                |                                                                        |
|     | V             | V            | · V                                              | 10              | 1.35      | 29.70                                | Ψ                                                                      |
| 6   | 29.40         | 1.60         | 31.00                                            | 1               | 1.94      | 29.06                                | Tr.6. P.600                                                            |
|     |               |              |                                                  | 2               | 2.36      | 28.64                                |                                                                        |
|     |               |              |                                                  | 3               | 2.39      | 28.61                                |                                                                        |
|     |               |              |                                                  | 4               | 2.65      | 28.35                                |                                                                        |
|     |               |              |                                                  |                 | 2.43      | 28.57                                |                                                                        |
|     |               |              |                                                  | 6               | 2.48      | 28.52                                |                                                                        |
|     |               |              |                                                  | 7               | 2.42      | 28.58                                |                                                                        |
|     |               |              |                                                  | 8               | 2.72      | 28.28                                |                                                                        |
|     |               |              |                                                  | <u> </u>        | 2.50      | 28.50                                |                                                                        |
|     |               |              |                                                  | 10              | 2.82      | 28.18                                |                                                                        |
| 1   |               |              |                                                  |                 | 2.50      | 28.56                                |                                                                        |
|     |               |              |                                                  | 12              | 2.50      | 78.50                                |                                                                        |
|     |               |              |                                                  | 13              | 2.08      | 28.92                                | V                                                                      |
|     |               |              |                                                  |                 | 1.65      | # 29.35                              | Tr 11. P.1100                                                          |
|     |               |              |                                                  | 2               | 7.00      | 29.00                                |                                                                        |
|     |               |              |                                                  |                 | 2.02      | 28.98                                |                                                                        |
|     |               |              | _   _                                            | 4               | 7.10      | 28.90                                |                                                                        |
|     |               |              |                                                  | 5               | 7.03      | 78.97                                |                                                                        |
| _   | -             |              |                                                  | 6               | 7.14      | 28.86                                |                                                                        |
|     | -             |              |                                                  |                 | 7.13      | 78.87                                |                                                                        |
|     |               |              |                                                  |                 | 7.76      | 28.74                                |                                                                        |
|     | V             | V            |                                                  | 9               | 7. 78     | 78.72                                | $\checkmark$                                                           |