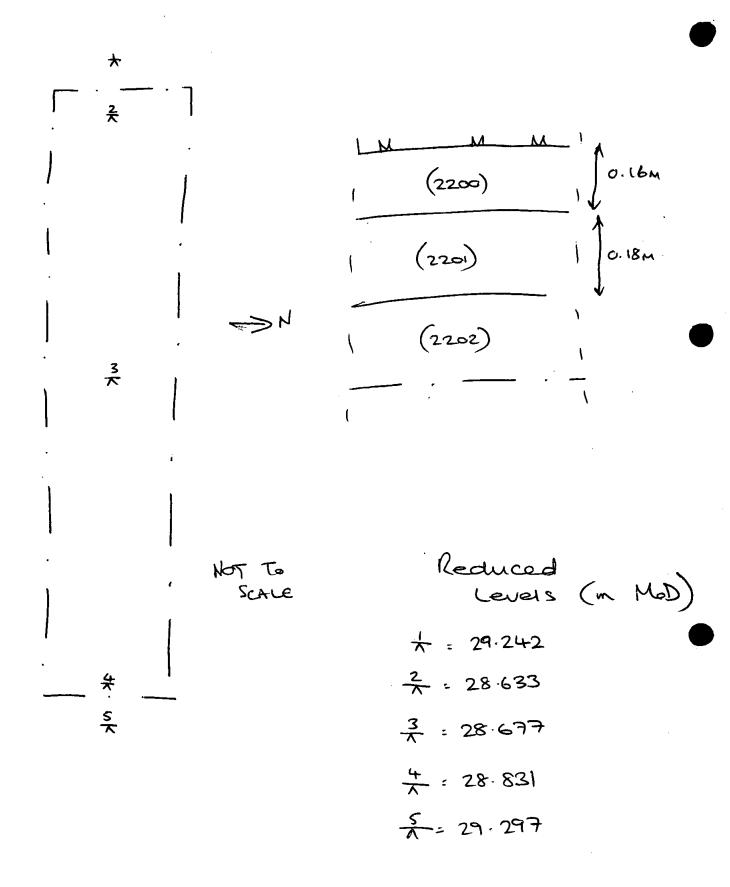

|              |                                               |                                       |            | D 1 1/4             |  |  |
| F 7                                                                                                                                                                                                                                                                                 |              | J                                             | Le - ICI                              |            | Recorder KM         |  |  |





| SITE EV<br>WEXGG !!                                                                                                                                                                                                                                                                 |             | ALUATION TRENCH RECORD SHEET