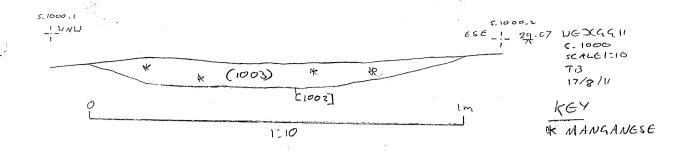

#### **Project details**

Project name

Land at George Green, Slough

Short description of the project

In August 2011 Oxford Archaeology South (OAS) carried out an archaeological evaluation at George Green, Slough, Buckinghamshire. The evaluation comprised 22 trenches measuring 50m x 2m, with an additional 10 trenches targeted on a number of anomalies recorded in a geophysical survey of the site. The investigation revealed a potential later prehistoric trackway, along with sparse evidence for prehistoric activity in the northern half of the site. The precise date and character of this activity was unclear. In addition, some evidence for early Roman activity was found, in the form of occasional sherds of pottery, but, again, the nature of the activity was unclear. For both periods, the paucity of artefactual material recovered suggests that the activity was not related to settlement on the site itself. Evidence for medieval agriculture, in the form of remnants of furrows, was found across much of the site, truncated by more recent ploughing. A field boundary ditch shown on the 1809 enclosure map of the area was located in the north-eastern comer of the site and, along with a number of other features in this area, is likely to be of post-medieval date - early medieval pottery recovered from this feature is probably residual in nature.