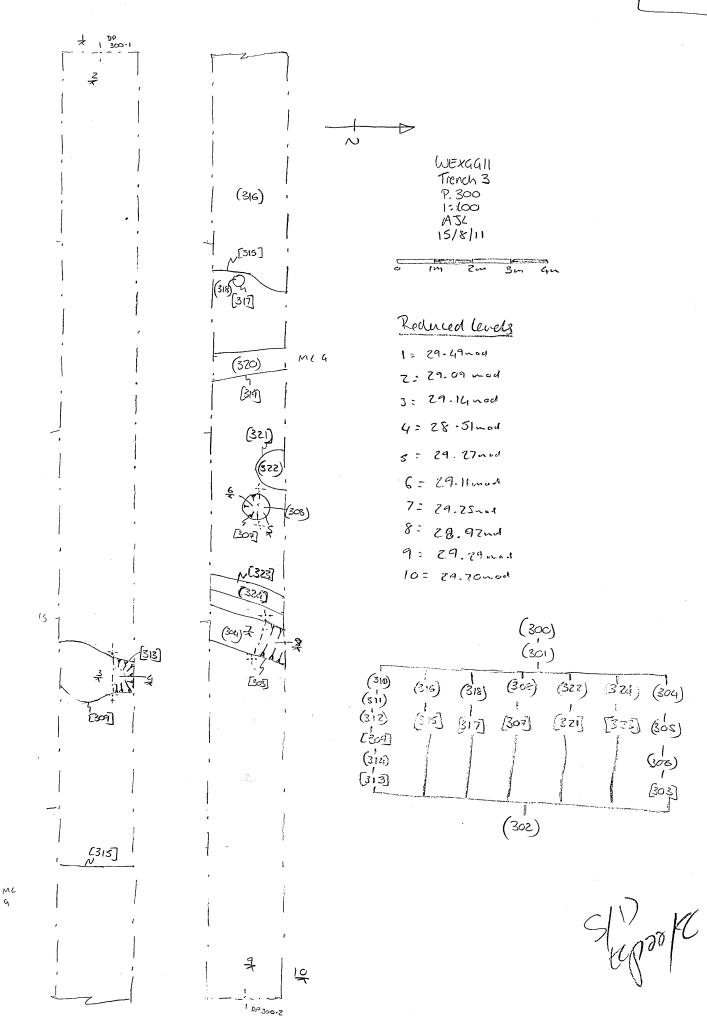

## LEVELS REGISTER

| _   | OXIOIO AICIIE |              |                                                  | EL TEG TEGIOTET |           |                                      |                                                                        |
|-----|---------------|--------------|--------------------------------------------------|-----------------|-----------|--------------------------------------|------------------------------------------------------------------------|
|     | SITE:         | = George Con | on Slaugh                                        | SITE CODE:      | LOGGII    | SHEET NO: 2                          |                                                                        |
|     | ТВМ           | Backsight    | Instrument<br>Height (IH)<br>(TBM+<br>Backsight) | Level No        | Foresight | Reduced Level<br>(IH —<br>Foresight) | Comments/Context<br>No(s)/Small Find<br>No(s)/Plan or<br>Section No(s) |
| 7/1 | 29.40         | 1.65         | 31.05                                            | 8               | 2.07      | 28.98                                | TR 1 P-100                                                             |
|     |               |              |                                                  | 9               | 1.59      | 29,46                                | 1                                                                      |
| r3  | 29.40         |              |                                                  | 1               | 1.56      | 29.49                                | TR3 P. 300                                                             |
|     | · ,           |              |                                                  | 2               | 1.96      | 29.09                                |                                                                        |
|     |               |              |                                                  | 3               | 1.91      | 29.14                                | ·                                                                      |
|     |               |              |                                                  | 4               | 2.54      | 28.51                                |                                                                        |
|     |               |              |                                                  | S               | 1.78      | 79.77                                |                                                                        |
|     |               |              |                                                  | 6               | 1.94      | 29.11                                |                                                                        |
|     |               |              |                                                  | 7               | 1.80      | 29.25                                | ·                                                                      |
|     |               |              |                                                  | 8               | 2.13      | 2892                                 |                                                                        |
|     |               |              |                                                  | 9               | 1.76      | 29.29                                |                                                                        |
|     | V             | V            | · V                                              | 10              | 1.35      | 29.70                                | Ψ                                                                      |
| 6   | 29.40         | 1.60         | 31.00                                            | 1               | 1.94      | 29.06                                | Tr.6. P.600                                                            |
|     |               |              |                                                  | 2               | 2.36      | 28.64                                |                                                                        |
|     |               |              |                                                  | 3               | 2.39      | 28.61                                |                                                                        |
|     |               |              |                                                  | 4               | 2.65      | 28.35                                |                                                                        |
|     |               |              |                                                  |                 | 2.43      | 28.57                                |                                                                        |
|     |               |              |                                                  | 6               | 2.48      | 28.52                                |                                                                        |
|     |               |              |                                                  | 7               | 2.42      | 28.58                                |                                                                        |
|     |               |              |                                                  | 8               | 2.72      | 28.28                                |                                                                        |
|     |               |              |                                                  | <u> </u>        | 2.50      | 28.50                                |                                                                        |
|     |               |              |                                                  | 10              | 2.82      | 28.18                                |                                                                        |
| 1   |               |              |                                                  |                 | 2.50      | 28.56                                |                                                                        |
|     |               |              |                                                  | 12              | 2.50      | 78.50                                |                                                                        |
|     |               |              |                                                  | 13              | 2.08      | 28.92                                | V                                                                      |
|     |               |              |                                                  |                 | 1.65      | # 29.35                              | Tr 11. P.1100                                                          |
|     |               |              |                                                  | 2               | 7.00      | 29.00                                |                                                                        |
|     |               |              |                                                  |                 | 2.02      | 28.98                                |                                                                        |
|     |               |              | _   _                                            | 4               | 7.10      | 28.90                                |                                                                        |
|     |               |              |                                                  | 5               | 7.03      | 78.97                                |                                                                        |
| _   | -             |              |                                                  | 6               | 7.14      | 28.86                                |                                                                        |
|     | -             |              |                                                  |                 | 7.13      | 78.87                                |                                                                        |
|     |               |              |                                                  |                 | 7.76      | 28.74                                |                                                                        |
|     | V             | V            |                                                  | 9               | 7. 78     | 78.72                                | $\checkmark$                                                           |