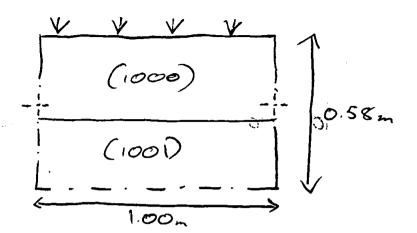

|             |                                                                                                             |            |                     |  |
|                                                                             |                                                                      |             |                                                                                                             |            | Recorder TB         |  |
|                                                                             |                                                                      |             |                                                                                                             |            | Date 18/8/11        |  |



•

.

•

Section 1

| oxfordarchaeology              | CONTEXT RECORD                                              | Context No.                                                      |
|--------------------------------|-------------------------------------------------------------|------------------------------------------------------------------|
| SITE WEXAGII                   | ADDITIONAL SHEETS:                                          | TYPE Cut                                                         |
| Trench /O                      | Context Type: Deposit / €ut / Structure                     | Check Lists:                                                     |
| Site sub-div                   | Overlain by: (1000)                                         | DEPOSIT:<br>1. compaction