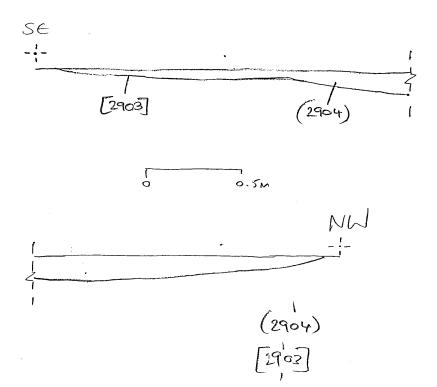

8/11



WEXGG 11 \$ 1500 SAMPLE 1:20 KM + PL



WEXGG11 S. 1501 Dutch 1:20 KM + PL 16/8/2011



WEXGG 11 S. 2000 Sample 1: 20 KM 16/8/2011



WEXAGII
5.2001
Ditch [2003]
1:20
KM
16/8/2011.



WEXGGII S. 2100 SAMPLE V. 20 VM + PL 17/8/2011



WEXGG !! S. 2101 Post Hole [2103] 1:20 KM + PL 17/8/2011



WEXGG 11 5.2102 Furrow [2105] 1:20 KM + PL 17/8/2011.



MMMMMMMMM WEXAGII

5.2501

5.2501

FLOSCC

1:20

A3C

[2502)

Im

1.20 CR 19.8.11 WEXGG 11 Sect 2601 Z= \* WXW 1/ (2600) (2001) (2602) (2603) (2604) E WEIGGI (2600) Sect 2602 1.20 (2601) CR 19.811 (260E) 2606 (2600) WEXGGI SPET 2603 (2601) 1.20 2607) CR 19.7,11 1260r) WEXGGII (2600) Sect 2604 (2601) 1.20 (2609) CR 19.8.11 (2610) [261]





WEXCICII S. 2701 Post hore [2705] 1:20 AJC 18/8/11

> Veeds Laure's Tree Man [218] + Rep Scc!







WEXOG !! S. 2901 FURROW [903] 1:20 KM 18/8/4 LAND AT CEORGE CIREEN, SLOUGH (BERKS)

Mexcan
Box 1 FILES
C=FINDS DATA

# OXFORD ARCHAEOLOGY, JANUS HOUSE, OSNEY MEAD, OXFORD, OX2 OES

## PDF/A SCAN

FILMING INSTRUCTIONS

Submitter OASouth No. of copies: 2

Headings

Site information

Line 1: [OASouth] County[Berkshire] Parish:[Slough] Site[Land at George Green, Slough] Site code[WEXGG11]

Line 2: Excavators name[L, King]

Line 3:

Classification of material

Tick if

| Classification of material                         | present |
|----------------------------------------------------|---------|
| Index to archive                                   |         |
| Introduction                                       |         |
| A:Final Report                                     |         |
| A: