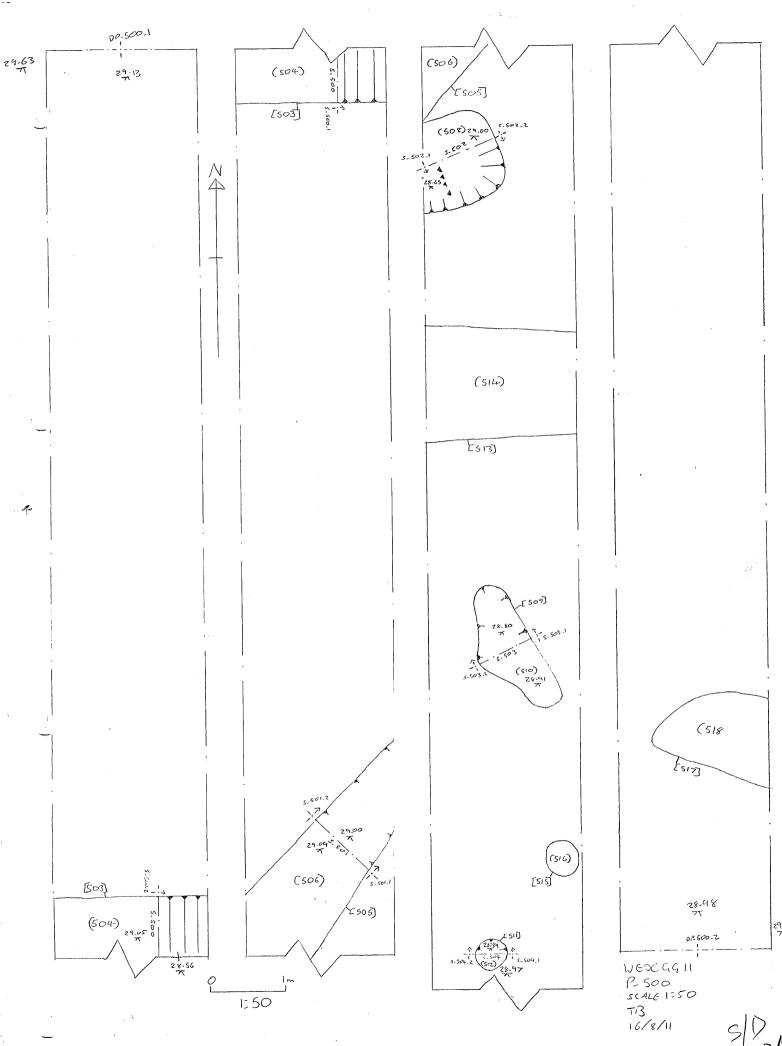

## LEVELS REGISTER

| Oxidit Alchaediogy |                        |                                                  |            |           |                                      |                                                                        |  |  |
|--------------------|------------------------|--------------------------------------------------|------------|-----------|--------------------------------------|------------------------------------------------------------------------|--|--|
| SITE: 6            | enrae Gr               | en slough                                        | SITE CODE: | WEX 66 11 | SHEET NO:                            | 5                                                                      |  |  |
| ТВМ                | Bagksight              | Instrument<br>Height (IH)<br>(TBM+<br>Backsight) | Level No   | Foresight | Reduced Level<br>(IH —<br>Foresight) | Comments/Context<br>No(s)/Small Find<br>No(s)/Plan or<br>Section No(s) |  |  |
| 29.40              | 1.60                   | 31.00                                            | 10         | 2.41      | 28.59                                | Tr. 11. P.1100                                                         |  |  |
|                    |                        |                                                  | 11         | 2.70      | 27.30                                |                                                                        |  |  |
|                    |                        |                                                  | 17         | 2.40      | 28.60                                |                                                                        |  |  |
|                    |                        |                                                  | 13         | 2.08      | 28.92                                |                                                                        |  |  |
|                    |                        |                                                  | 1          | 1.45      | 29. <i>5</i> 5                       | Tr 15. P. 1500                                                         |  |  |
|                    |                        |                                                  | Z          | 1.91      | 25.09                                | T, 15. P. 1500<br>N. END<br>-75                                        |  |  |
|                    |                        |                                                  | 3          | 11.92     | 29.08                                |                                                                        |  |  |
|                    |                        |                                                  | 4 .        | 2.02      | 28.98                                |                                                                        |  |  |
|                    |                        |                                                  | 5 *        | 2.03      | 28.97                                | :                                                                      |  |  |
|                    |                        |                                                  | 6          | 2.10      | 28:50                                |                                                                        |  |  |
|                    |                        |                                                  | 7          | 1.92      | 29.08                                |                                                                        |  |  |
|                    |                        |                                                  | 8          | 1.70      | 29.30                                | ·                                                                      |  |  |
|                    | _ \doldred{\bar{\chi}} | $\bigvee$                                        | ۹.         | 1.08      | 29.92.                               | V                                                                      |  |  |
| 30.05              | 1.12                   | 31.17                                            | $\pi$      | 2.06      | 29.11                                | 5.500                                                                  |  |  |
|                    |                        |                                                  | ス          | 2.05      | 29.12                                | 5.501                                                                  |  |  |
|                    |                        |                                                  | ス          | 7.11      | 29.06                                | 5 502                                                                  |  |  |
|                    |                        |                                                  | 7τ         | 2.21      | 28.96                                | S-503                                                                  |  |  |
|                    |                        |                                                  | ス          | 2.17      | 29.00                                | 5.504                                                                  |  |  |
|                    |                        |                                                  | 1          | 1.60      | 29,57                                | P.500                                                                  |  |  |
|                    |                        |                                                  | Z          | 2.19      | 28.98                                |                                                                        |  |  |
|                    |                        |                                                  | 3          | 2 20      | 28.97                                |                                                                        |  |  |
| ·                  |                        |                                                  | 4          | 2.28      | 28.89                                |                                                                        |  |  |
|                    |                        |                                                  | 5          | 7.76      | 28.91                                |                                                                        |  |  |
|                    |                        |                                                  | G          | 1 2.37    | 28,80                                | /                                                                      |  |  |
|                    |                        |                                                  | 7          | - 2:17    | 29.00                                |                                                                        |  |  |
|                    |                        |                                                  | 8          | Z.SZ      | 28-65                                |                                                                        |  |  |
|                    | _                      |                                                  | 9          | 2.08      | 29.09                                |                                                                        |  |  |
|                    |                        |                                                  | 10         | 2.17      | 29.00                                |                                                                        |  |  |
| a a                |                        |                                                  | il         | 2.12      | 29.05                                |                                                                        |  |  |
|                    |                        |                                                  | 12         | 2.61      | 28.56                                |                                                                        |  |  |
|                    |                        |                                                  | 13         | 2.04      | teng 29.13                           |                                                                        |  |  |
| ·V                 | <u> </u>               | V                                                | 14         | 1.45      | 29.63                                | V                                                                      |  |  |
| 30.43              | 1.05                   | 31.48                                            | 1          |           | 30.03                                |                                                                        |  |  |
|                    |                        | ,                                                | 2.         | 1.48      | 29.50                                |                                                                        |  |  |