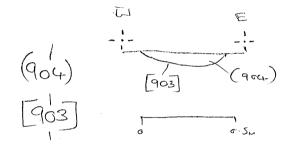

#### **Project details**

Project name

Land at George Green, Slough

Short description of the project

In August 2011 Oxford Archaeology South (OAS) carried out an archaeological evaluation at George Green, Slough, Buckinghamshire. The evaluation comprised 22 trenches measuring 50m x 2m, with an additional 10 trenches targeted on a number of anomalies recorded in a geophysical survey of the site. The investigation revealed a potential later prehistoric trackway, along with sparse evidence for prehistoric activity in the northern half of the site. The precise date and character of this activity was unclear. In addition, some evidence for early Roman activity was found, in the form of occasional sherds of pottery, but, again, the nature of the activity was unclear. For both periods, the paucity of artefactual material recovered suggests that the activity was not related to settlement on the site itself. Evidence for medieval agriculture, in the form of remnants of furrows, was found across much of the site, truncated by more recent ploughing. A field boundary ditch shown on the 1809 enclosure map of the area was located in the north-eastern comer of the site and, along with a number of other features in this area, is likely to be of post-medieval date - early medieval pottery recovered from this feature is probably residual in nature.