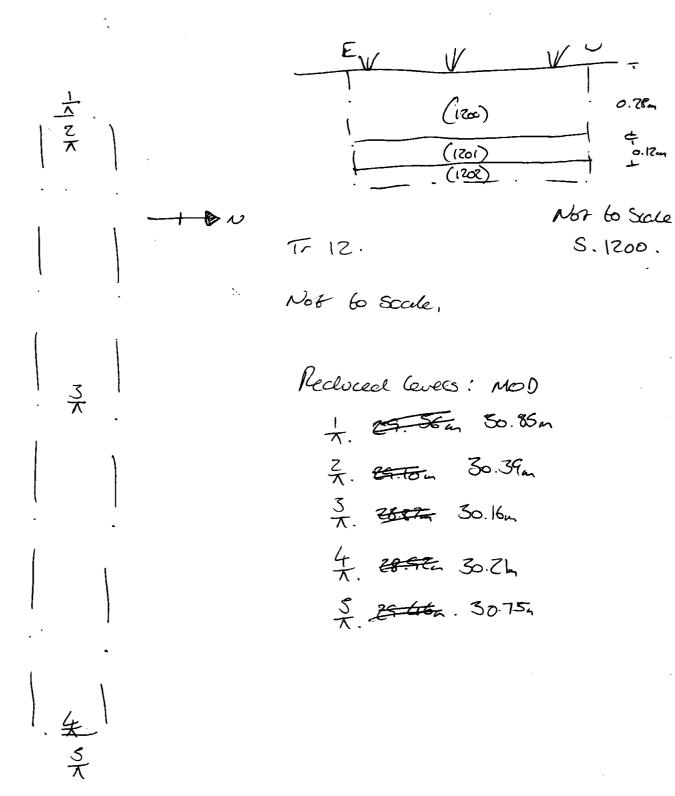

# LEVELS REGISTER

| _                                         | Oxford Afchaeology    |             |                                                  | TET |           |                                      |                                                                        |
|-------------------------------------------|-----------------------|-------------|--------------------------------------------------|-----------------------------------------|-----------|--------------------------------------|------------------------------------------------------------------------|
|                                           | SITE: 1.) EX 66 11    |             |                                                  | SITE CODE:                              |           | SHEET NO:                            | 6                                                                      |
|                                           | TBM<br>29 <b>%</b> %0 | Backsight   | Instrument<br>Height (IH)<br>(TBM+<br>Backsight) | Level No                                | Foresight | Reduced Level<br>(IH —<br>Foresight) | Comments/Context<br>No(s)/Small Find<br>No(s)/Plan or<br>Section No(s) |
| TB                                        | BLOOD                 | 1.16        | 30.96                                            | i                                       | 1.56      | 29.40                                | P.1000                                                                 |
| , (0                                      |                       |             |                                                  | Z                                       | 1.97      | 28.99                                | V                                                                      |
|                                           |                       |             |                                                  | x 3                                     | 1.92      | 29.04                                | 5.1000                                                                 |
|                                           |                       |             |                                                  | 4                                       | 1.74      | 28.98                                | P. 1000                                                                |
|                                           |                       |             |                                                  |                                         | 2.03      | 28.43                                | <u>ν</u>                                                               |
|                                           |                       |             |                                                  | × 6                                     | 1.89      | 29.07                                | 5.1000                                                                 |
| ,                                         |                       |             |                                                  | 7                                       | 1.94      | 29.02.                               | P.1000                                                                 |
|                                           |                       |             |                                                  | 8                                       | 2.01      | z <b>g</b> .95                       |                                                                        |
|                                           |                       |             |                                                  | 9                                       | 2.10      | 28.86                                | ,                                                                      |
|                                           | V                     | <u> </u>    | <b>V</b>                                         | 10                                      | 1.47      | 29.49                                | <b>V</b>                                                               |
| Tr 18                                     | 1/18                  | 1.32        | 430.80                                           |                                         | 1.79      | 29.01                                | P. 1800                                                                |
| N-5                                       | 29.48                 |             |                                                  | 2                                       | 2.12      | 28.68                                |                                                                        |
|                                           | 1                     | <i>9</i> 7- |                                                  | 3                                       | 2.23      | 28-57                                |                                                                        |
| •                                         |                       |             | 7                                                | 4                                       | 2.12      | 28.68                                | ,                                                                      |
| •                                         | · \ _                 |             |                                                  | 5                                       | 1.35      | 25.45                                | Vi Salayana                                                            |
| T/13<br>E-W                               |                       |             |                                                  | 1                                       | 1.58      | 29.22                                | P. 1300                                                                |
| E-W                                       |                       |             |                                                  | ٢                                       | 1.94      | 28.86                                |                                                                        |
|                                           |                       |             |                                                  | 3                                       | 2.01      | 18.79                                | ,                                                                      |
| , (1) (1) (1) (1) (1) (1) (1) (1) (1) (1) |                       |             |                                                  | 4                                       | 1.85      | 78.96                                | · .                                                                    |
|                                           |                       |             |                                                  | 5                                       | 1.38.     | 29.42                                |                                                                        |
| T/ 28                                     |                       |             |                                                  | 1                                       | 1.42      | 29.38                                | P.2800                                                                 |
|                                           |                       |             |                                                  | ح                                       | 1.75      | 29.05                                |                                                                        |
| ·                                         |                       |             | · ·                                              | 3                                       | 1.83      | 28.57                                |                                                                        |
| •                                         |                       |             |                                                  | 4                                       |           | LT.02                                |                                                                        |
|                                           | V                     | -V          | <u> </u>                                         | 5                                       | 1.40      | 29.40                                |                                                                        |
| , e                                       |                       | 1.79        | 52.09                                            |                                         | 1.24      | 27-56 30.85                          | P.1700                                                                 |
| W-E                                       | 30.30                 |             |                                                  | <u>ح</u>                                | 1.70      | 25-103039                            |                                                                        |
|                                           |                       |             |                                                  | 3                                       | 1.93      | 28. 12 30.W                          | <u> </u>                                                               |
| ,                                         |                       | _           |                                                  | 4                                       | 1.88      | 2546.30.7                            |                                                                        |
|                                           | ¥                     |             | - V                                              |                                         | 1.34      | 1946.30                              | 5 1                                                                    |
|                                           |                       | •           |                                                  |                                         | 1.55      | 30.54                                | ₽.9∞                                                                   |
|                                           |                       |             |                                                  | 2                                       | 2.00      | 30.09                                |                                                                        |
| •                                         | 1                     |             |                                                  | 3                                       | 1.96      | 30·13<br>36.09                       |                                                                        |
|                                           | <b>V</b>              | . V         | V                                                | 4                                       | 7.00      | 50.09                                | 1                                                                      |