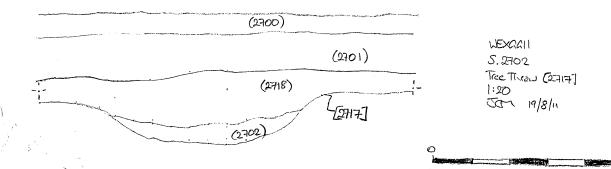

16/8/11



WEXGG 11 \$ 1500 SAMPLE 1:20 KM + PL



WEXGG11 S. 1501 Dutch 1:20 KM + PL 16/8/2011



WEXGG 11 S. 2000 Sample 1: 20 KM 16/8/2011



WEXAGII
5.2001
Ditch [2003]
1:20
KM
16/8/2011.



WEXGGII S. 2100 SAMPLE V. 20 VM + PL 17/8/2011



WEXGG !! S. 2101 Post Hole [2103] 1:20 KM + PL 17/8/2011



WEXGG 11 5.2102 Furrow [2105] 1:20 KM + PL 17/8/2011.



MMMMMMMMM WEXAGII

5.2501

5.2501

FLOSCC

1:20

A3C

[2502)

Im

1.20 CR 19.8.11 WEXGG 11 Sect 2601 Z= \* WXW 1/ (2600) (2001) (2602) (2603) (2604) E WEIGGI (2600) Sect 2602 1.20 (2601) CR 19.811 (260E) 2606 (2600) WEXGGI SPET 2603 (2601) 1.20 2607) CR 19.7,11 1260r) WEXGGII (2600) Sect 2604 (2601) 1.20 (2609) CR 19.8.11 (2610) [261]





WEXCICII S. 2701 Post hore [2705] 1:20 AJC 18/8/11

> Veeds Laure's Tree Man [218] + Rep Scc!







WEXOG !! S. 2901 FURROW [903] 1:20 KM 18/8/4 LAND AT CEORGE CIREEN, SLOUGH (BERKS)

Mexcan
Box 1 FILES
C=FINDS DATA

# OXFORD ARCHAEOLOGY, JANUS HOUSE, OSNEY MEAD, OXFORD, OX2 OES

## PDF/A SCAN

FILMING INSTRUCTIONS

Submitter OASouth No. of copies: 2

Headings

Site information

Line 1: [OASouth] County[Berkshire] Parish:[Slough] Site[Land at George Green, Slough] Site code[WEXGG11]

Line 2: Excavators name[L, King]

Line 3:

Classification of material

Tick if

| Classification of material                         | present |
|----------------------------------------------------|---------|
| Index to archive                                   |         |
| Introduction                                       |         |
| A:Final Report                                     |         |