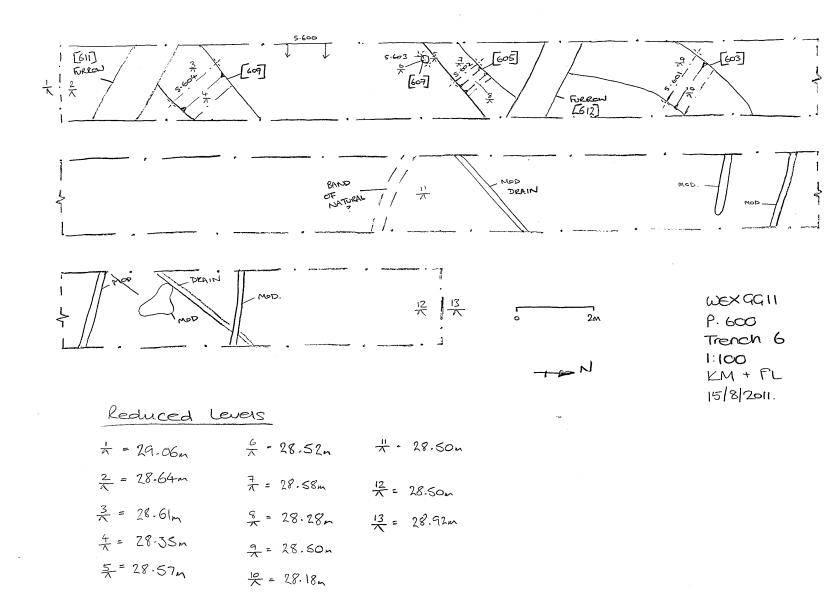

## LEVELS REGISTER

| Oxidit Alchaediogy |                        |                                                  |            |           |                                      |                                                                        |  |  |
|--------------------|------------------------|--------------------------------------------------|------------|-----------|--------------------------------------|------------------------------------------------------------------------|--|--|
| SITE: 6            | enrae Gr               | en slough                                        | SITE CODE: | WEX 66 11 | SHEET NO:                            | 5                                                                      |  |  |
| ТВМ                | Bagksight              | Instrument<br>Height (IH)<br>(TBM+<br>Backsight) | Level No   | Foresight | Reduced Level<br>(IH —<br>Foresight) | Comments/Context<br>No(s)/Small Find<br>No(s)/Plan or<br>Section No(s) |  |  |
| 29.40              | 1.60                   | 31.00                                            | 10         | 2.41      | 28.59                                | Tr. 11. P.1100                                                         |  |  |
|                    |                        |                                                  | 11         | 2.70      | 27.30                                |                                                                        |  |  |
|                    |                        |                                                  | 17         | 2.40      | 28.60                                |                                                                        |  |  |
|                    |                        |                                                  | 13         | 2.08      | 28.92                                |                                                                        |  |  |
|                    |                        |                                                  | 1          | 1.45      | 29. <i>5</i> 5                       | Tr 15. P. 1500                                                         |  |  |
|                    |                        |                                                  | Z          | 1.91      | 25.09                                | T, 15. P. 1500<br>N. END<br>-75                                        |  |  |
|                    |                        |                                                  | 3          | 11.92     | 29.08                                |                                                                        |  |  |
|                    |                        |                                                  | 4 .        | 2.02      | 28.98                                |                                                                        |  |  |
|                    |                        |                                                  | 5 *        | 2.03      | 28.97                                | :                                                                      |  |  |
|                    |                        |                                                  | 6          | 2.10      | 28:50                                |                                                                        |  |  |
|                    |                        |                                                  | 7          | 1.92      | 29.08                                |                                                                        |  |  |
|                    |                        |                                                  | 8          | 1.70      | 29.30                                | ·                                                                      |  |  |
|                    | _ \doldred{\bar{\chi}} | $\bigvee$                                        | ۹.         | 1.08      | 29.92.                               | V                                                                      |  |  |
| 30.05              | 1.12                   | 31.17                                            | $\pi$      | 2.06      | 29.11                                | 5.500                                                                  |  |  |
|                    |                        |                                                  | ス          | 2.05      | 29.12                                | 5.501                                                                  |  |  |
|                    |                        |                                                  | ス          | 7.11      | 29.06                                | 5 502                                                                  |  |  |
|                    |                        |                                                  | 7τ         | 2.21      | 28.96                                | S-503                                                                  |  |  |
|                    |                        |                                                  | ス          | 2.17      | 29.00                                | 5.504                                                                  |  |  |
|                    |                        |                                                  | 1          | 1.60      | 29,57                                | P.500                                                                  |  |  |
|                    |                        |                                                  | Z          | 2.19      | 28.98                                |                                                                        |  |  |
|                    |                        |                                                  | 3          | 2 20      | 28.97                                |                                                                        |  |  |
| ·                  |                        |                                                  | 4          | 2.28      | 28.89                                |                                                                        |  |  |
|                    |                        |                                                  | 5          | 7.76      | 28.91                                |                                                                        |  |  |
|                    |                        |                                                  | G          | 1 2.37    | 28,80                                | /                                                                      |  |  |
|                    |                        |                                                  | 7          | - 2:17    | 29.00                                |                                                                        |  |  |
|                    |                        |                                                  | 8          | Z.SZ      | 28-65                                |                                                                        |  |  |
|                    | _                      |                                                  | 9          | 2.08      | 29.09                                |                                                                        |  |  |
|                    |                        |                                                  | 10         | 2.17      | 29.00                                |                                                                        |  |  |
| a a                |                        |                                                  | il         | 2.12      | 29.05                                |                                                                        |  |  |
|                    |                        |                                                  | 12         | 2.61      | 28.56                                |                                                                        |  |  |
|                    |                        |                                                  | 13         | 2.04      | teng 29.13                           |                                                                        |  |  |
| ·V                 | <u> </u>               | V                                                | 14         | 1.45      | 29.63                                | V                                                                      |  |  |
| 30.43              | 1.05                   | 31.48                                            | 1          |           | 30.03                                |                                                                        |  |  |
|                    |                        | ,                                                | 2.         | 1.48      | 29.50                                |                                                                        |  |  |