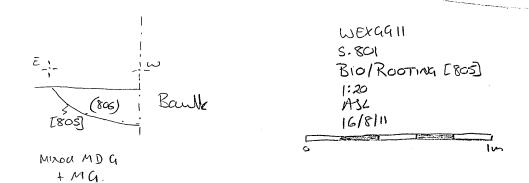

#### **Project details**

Project name

Land at George Green, Slough

Short description of the project

In August 2011 Oxford Archaeology South (OAS) carried out an archaeological evaluation at George Green, Slough, Buckinghamshire. The evaluation comprised 22 trenches measuring 50m x 2m, with an additional 10 trenches targeted on a number of anomalies recorded in a geophysical survey of the site. The investigation revealed a potential later prehistoric trackway, along with sparse evidence for prehistoric activity in the northern half of the site. The precise date and character of this activity was unclear. In addition, some evidence for early Roman activity was found, in the form of occasional sherds of pottery, but, again, the nature of the activity was unclear. For both periods, the paucity of artefactual material recovered suggests that the activity was not related to settlement on the site itself. Evidence for medieval agriculture, in the form of remnants of furrows, was found across much of the site, truncated by more recent ploughing. A field boundary ditch shown on the 1809 enclosure map of the area was located in the north-eastern comer of the site and, along with a number of other features in this area, is likely to be of post-medieval date - early medieval pottery recovered from this feature is probably residual in nature.