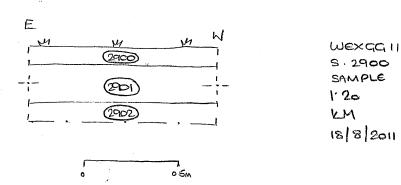

6/8/11



WEXGG 11 \$ 1500 SAMPLE 1:20 KM + PL



WEXGG11 S. 1501 Dutch 1:20 KM + PL 16/8/2011



WEXGG 11 S. 2000 Sample 1: 20 KM 16/8/2011



WEXAGII
5.2001
Ditch [2003]
1:20
KM
16/8/2011.



WEXGGII S. 2100 SAMPLE V. 20 VM + PL 17/8/2011



WEXGG !! S. 2101 Post Hole [2103] 1:20 KM + PL 17/8/2011



WEXGG 11 5.2102 Furrow [2105] 1:20 KM + PL 17/8/2011.



MMMMMMMMM WEXAGII

5.2501

5.2501

FLOSCC

1:20

A3C

[2502)

Im

1.20 CR 19.8.11 WEXGG 11 Sect 2601 Z= \* WXW 1/ (2600) (2001) (2602) (2603) (2604) E WEIGGI (2600) Sect 2602 1.20 (2601) CR 19.811 (260E) 2606 (2600) WEXGGI SPET 2603 (2601) 1.20 2607) CR 19.7,11 1260r) WEXGGII (2600) Sect 2604 (2601) 1.20 (2609) CR 19.8.11 (2610) [261]





WEXCICII S. 2701 Post hore [2705] 1:20 AJC 18/8/11

> Veeds Laure's Tree Man [218] + Rep Scc!







WEXOG !! S. 2901 FURROW [903] 1:20 KM 18/8/4 LAND AT CEORGE CIREEN, SLOUGH (BERKS)

Mexcan
Box 1 FILES
C=FINDS DATA

# OXFORD ARCHAEOLOGY, JANUS HOUSE, OSNEY MEAD, OXFORD, OX2 OES

## PDF/A SCAN

FILMING INSTRUCTIONS

Submitter OASouth No. of copies: 2

Headings

Site information

Line 1: [OASouth] County[Berkshire] Parish:[Slough] Site[Land at George Green, Slough] Site code[WEXGG11]

Line 2: Excavators name[L, King]

Line 3:

Classification of material

Tick if

| Classification of material                         | present |
|----------------------------------------------------|---------|
| Index to archive                                   |         |
| Introduction                                       |         |
| A:Final Report                                     |         |
|