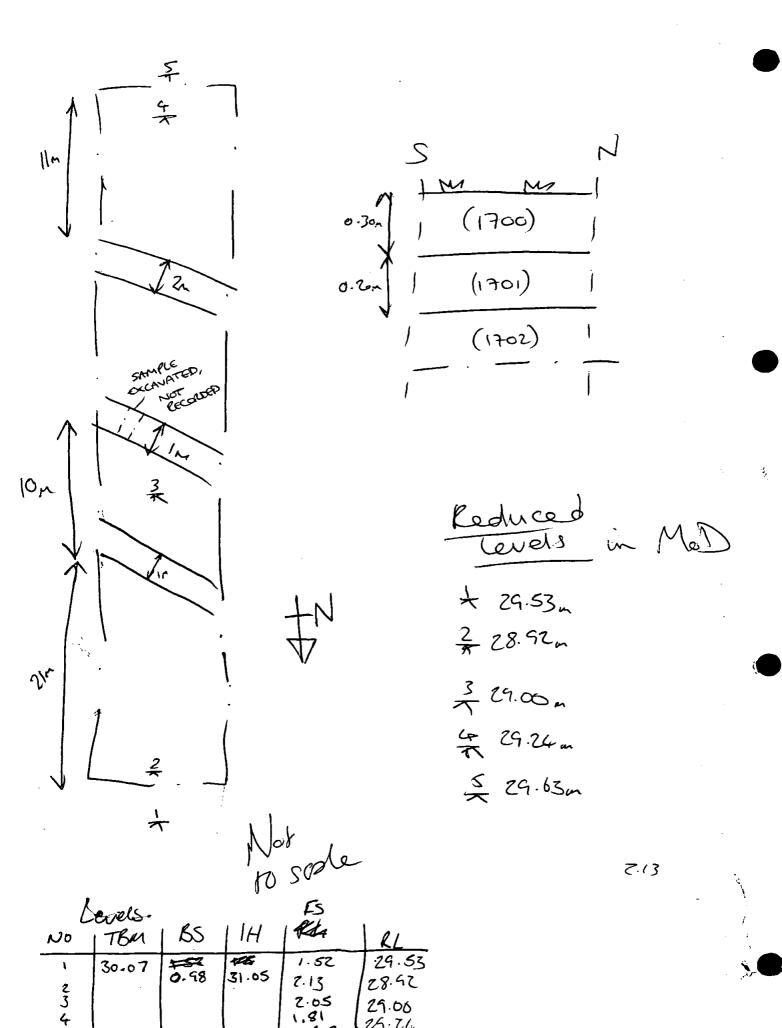

## LEVELS REGISTER

| Oxidit Alchaediogy |                        |                                                  |            |           |                                      |                                                                        |  |  |
|--------------------|------------------------|--------------------------------------------------|------------|-----------|--------------------------------------|------------------------------------------------------------------------|--|--|
| SITE: 6            | enrae Gr               | en slough                                        | SITE CODE: | WEX 66 11 | SHEET NO:                            | 5                                                                      |  |  |
| ТВМ                | Bagksight              | Instrument<br>Height (IH)<br>(TBM+<br>Backsight) | Level No   | Foresight | Reduced Level<br>(IH —<br>Foresight) | Comments/Context<br>No(s)/Small Find<br>No(s)/Plan or<br>Section No(s) |  |  |
| 29.40              | 1.60                   | 31.00                                            | 10         | 2.41      | 28.59                                | Tr. 11. P.1100                                                         |  |  |
|                    |                        |                                                  | 11         | 2.70      | 27.30                                |                                                                        |  |  |
|                    |                        |                                                  | 17         | 2.40      | 28.60                                |                                                                        |  |  |
|                    |                        |                                                  | 13         | 2.08      | 28.92                                |                                                                        |  |  |
|                    |                        |                                                  | 1          | 1.45      | 29. <i>5</i> 5                       | Tr 15. P. 1500                                                         |  |  |
|                    |                        |                                                  | Z          | 1.91      | 25.09                                | T, 15. P. 1500<br>N. END<br>-75                                        |  |  |
|                    |                        |                                                  | 3          | 11.92     | 29.08                                |                                                                        |  |  |
|                    |                        |                                                  | 4 .        | 2.02      | 28.98                                |                                                                        |  |  |
|                    |                        |                                                  | 5 *        | 2.03      | 28.97                                | :                                                                      |  |  |
|                    |                        |                                                  | 6          | 2.10      | 28:50                                |                                                                        |  |  |
|                    |                        |                                                  | 7          | 1.92      | 29.08                                |                                                                        |  |  |
|                    |                        |                                                  | 8          | 1.70      | 29.30                                | ·                                                                      |  |  |
|                    | _ \doldred{\bar{\chi}} | $\bigvee$                                        | ۹.         | 1.08      | 29.92.                               | V                                                                      |  |  |
| 30.05              | 1.12                   | 31.17                                            | $\pi$      | 2.06      | 29.11                                | 5.500                                                                  |  |  |
|                    |                        |                                                  | ス          | 2.05      | 29.12                                | 5.501                                                                  |  |  |
|                    |                        |                                                  | ス          | 7.11      | 29.06                                | 5 502                                                                  |  |  |
|                    |                        |                                                  | 7τ         | 2.21      | 28.96                                | S-503                                                                  |  |  |
|                    |                        |                                                  | ス          | 2.17      | 29.00                                | 5.504                                                                  |  |  |
|                    |                        |                                                  | 1          | 1.60      | 29,57                                | P.500                                                                  |  |  |
|                    |                        |                                                  | Z          | 2.19      | 28.98                                |                                                                        |  |  |
|                    |                        |                                                  | 3          | 2 20      | 28.97                                |                                                                        |  |  |
| ·                  |                        |                                                  | 4          | 2.28      | 28.89                                |                                                                        |  |  |
|                    |                        |                                                  | 5          | 7.76      | 28.91                                |                                                                        |  |  |
|                    |                        |                                                  | G          | 1 2.37    | 28,80                                | /                                                                      |  |  |
|                    |                        |                                                  | 7          | - 2:17    | 29.00                                |                                                                        |  |  |
|                    |                        |                                                  | 8          | Z.SZ      | 28-65                                |                                                                        |  |  |
|                    | _                      |                                                  | 9          | 2.08      | 29.09                                |                                                                        |  |  |
|                    |                        |                                                  | 10         | 2.17      | 29.00                                |                                                                        |  |  |
| a a                |                        |                                                  | il         | 2.12      | 29.05                                |                                                                        |  |  |
|                    |                        |                                                  | 12         | 2.61      | 28.56                                |                                                                        |  |  |
|                    |                        |                                                  | 13         | 2.04      | teng 29.13                           |                                                                        |  |  |
| ·V                 | <u> </u>               | V                                                | 14         | 1.45      | 29.63                                | V                                                                      |  |  |
| 30.43              | 1.05                   | 31.48                                            | 1          |           | 30.03                                |                                                                        |  |  |
|                    |                        | ,                                                | 2.         | 1.48      | 29.50                                |                                                                        |  |  |