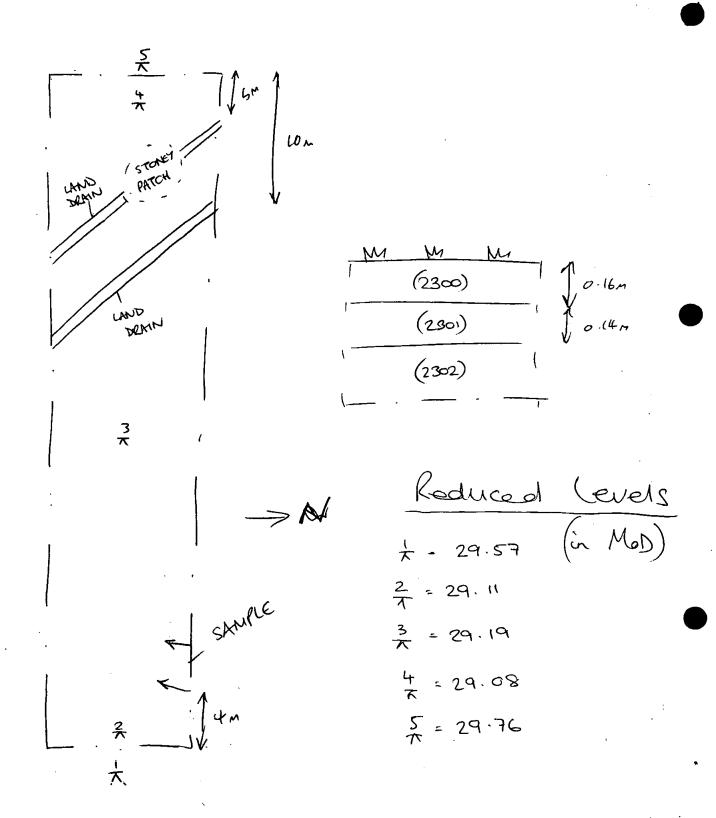

|                          |                |  |  |



Not to Scote



| SITE<br>WEX4411                                  |              | EV          | ALUATION TRENCH RECORD SH                                                                                       | EET                                   | Trench No.            |  |
|--------------------------------------------------|--------------|-------------|-----------------------------------------------------------------------------------------------------------------|---------------------------------------|-----------------------|--|
| Trench orientati                                 | on N-        | S           | Grid reference                                                                                                  |                                       | Field No.