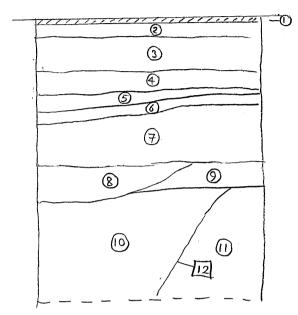

| WATCHING BRIEF RECORD                                                                |                                                                                                  |  |  |  |  |
|--------------------------------------------------------------------------------------|--------------------------------------------------------------------------------------------------|--|--|--|--|
| Site Code OLPP 95                                                                    | Site Name ST PETER AND ST PAULS CHURCH OLNEY                                                     |  |  |  |  |
| NGR                                                                                  | County Bucks Date 18/9/95                                                                        |  |  |  |  |
| Previous visit: NONE                                                                 | Visit by: Bos WIZLIAMS                                                                           |  |  |  |  |
| Start time 8.30am                                                                    | Time finish 5.00 pm                                                                              |  |  |  |  |
|                                                                                      | - very close to home                                                                             |  |  |  |  |
|                                                                                      | Execution of standard bases - 6 in number - in Tower<br>x 600 mm and up to 750 mm deep           |  |  |  |  |
|                                                                                      | e - bouldines laborous<br>? Foreman for Churchbidge bouldes.                                     |  |  |  |  |
| <u></u>                                                                              | les.                                                                                             |  |  |  |  |
| Yes Mechen                                                                           | floor levels surrugion most pots.                                                                |  |  |  |  |
| No                                                                                   |                                                                                                  |  |  |  |  |
| Undated                                                                              |                                                                                                  |  |  |  |  |
|                                                                                      | b - nederlindate - two for dehided greenadeal - I for soil in base of Pit 3.                     |  |  |  |  |
| COMMENTS Follows                                                                     | in telephone call from buildes infamines on that                                                 |  |  |  |  |
| uch had commented on                                                                 | first two puts, unt made to record furdings. By end of days                                      |  |  |  |  |
| all 6 gets had been                                                                  | July executed. Se tears of all juts cleared down                                                 |  |  |  |  |
| and nod days unt                                                                     | es Luphided other pits. Note Pits 1 and 2 had                                                    |  |  |  |  |
| Loon partially dun und                                                               | les starding oak parlition making access for examination                                         |  |  |  |  |
| and recording key de                                                                 | fleatt. All pds revealed a pre-tower churhand                                                    |  |  |  |  |
| soul cataining and anouts of human bore and of least three medical                   |                                                                                                  |  |  |  |  |
| shorts. All pets also revealed enterned eather moster flows of medical               |                                                                                                  |  |  |  |  |
| port-medical date Endere of burning on form of arty layer in SE partof               |                                                                                                  |  |  |  |  |
| tever and deep deport of very notein nulle slopery down towards SW                   |                                                                                                  |  |  |  |  |
| Corner Lage offset store fauditien for terver noted in Pits I and 5.                 |                                                                                                  |  |  |  |  |
|                                                                                      | 14 T 20 4                                                                                        |  |  |  |  |
| Records? Location of pito p<br>Sections of all context steets f.<br>Colou photograph | (Hed - Man 1<br>6 pts down - Dugs 2-7<br>bedont<br>to taken -but difficult highting carolitions. |  |  |  |  |

| WATCHING BRIEF RECORD                                            |                                         |                                |                                    |                            |                                                           |
|------------------------------------------------------------------|-----------------------------------------|--------------------------------|------------------------------------|----------------------------|-----------------------------------------------------------|
| Site Code OLPP                                                   | Site Name                               | ST PETER                       | AND ST PAULS                       | CHURCH                     | I, OLNEY                                                  |
| NGR                                                              | County                                  | Buc                            | KS                                 | _                          | Date 21/9/95                                              |
| Previous visit: 18/9/95                                          |                                         |                                | Visit by:                          | Bos                        | WILLIAMS                                                  |
| Start time 9.00 am                                               |                                         |                                | Time finish                        | 11.3                       | 0 an                                                      |
| Mileage<br>None - r                                              | ens close                               | to home                        | •                                  |                            |                                                           |
| Type of 'construction' work E                                    | recartion of                            | 250 m.<br>his <u>e</u> .       | m under trench<br>6 metes ente     | <u>c</u> . 3<br>gruyai     | 100 - 650m. deep<br>Lat Wend & Tower.                     |
| Contacts made:  Vince - b  Ted Gube                              | ulder ·<br>- Chuchba                    | dye Jon                        | lmon ?                             |                            |                                                           |
| Archaeology present?                                             | Yes.                                    |                                |                                    |                            |                                                           |
| Yes Medent/ Por                                                  | t-nedwil                                | floer                          | lends.                             |                            |                                                           |
| No                                                               |                                         |                                |                                    |                            |                                                           |
| Undated                                                          |                                         |                                |                                    |                            |                                                           |
| Other late medeent floers                                        | medieid<br>?                            | sled Ja                        | ulin bant                          | layer                      | reprectus top of                                          |
| COMMENTS                                                         |                                         |                                |                                    |                            |                                                           |
| Following teleplace ca                                           | and work                                | <u>- orly</u>                  | terch across                       | SW                         | you come of Tower                                         |
| constitut - other trench                                         | still being                             | duy.                           | One long seit                      | ion of                     | terch excluding                                           |
| 6.2 n length outside                                             | wend                                    | of terrer                      | cleaned up                         | and d                      | run/doorled.                                              |
| Layre are very kombar                                            | to Those                                | recorded                       | in the stan                        | chion                      | pts although at                                           |
| ro pour un the tren                                              | h deep er                               | out te                         | hav reached                        | tle p                      | re-teror chulyad                                          |
| 1 / / J                                                          | 1/1/1                                   | 1//                            | 1/2/                               | 1                          | 14. 4 + 1                                                 |
| Hyrod w make J                                                   | areas muc                               | Januar                         | is remain                          | li recon                   | of the other trench.                                      |
|                                                                  |                                         | <u> </u>                       |                                    |                            |                                                           |
|                                                                  | <del></del>                             |                                |                                    |                            |                                                           |
| Records? Long se than of<br>Only one main (<br>described in puts | ung of Tren<br>ortext steel<br>unless w | ch 1 -<br>made an<br>loc Layre | - Dung 8 that concords / Cut not p | ord sur<br>clame<br>revent | nay descriptions<br>to lages personles<br>noted recorded. |