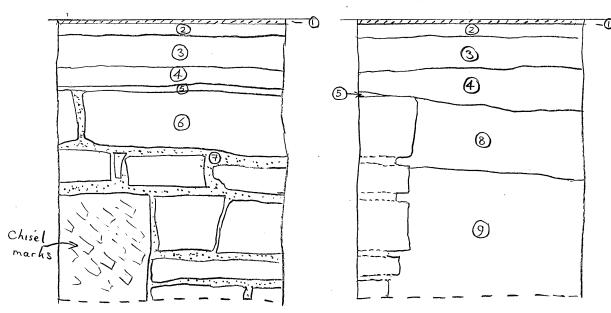

| WATCHING BRIEF RECORD                                            |                                         |                                |                                    |                            |                                                           |
|------------------------------------------------------------------|-----------------------------------------|--------------------------------|------------------------------------|----------------------------|-----------------------------------------------------------|
| Site Code OLPP                                                   | Site Name                               | ST PETER                       | AND ST PAULS                       | CHURCH                     | I, OLNEY                                                  |
| NGR                                                              | County                                  | Buc                            | KS                                 | _                          | Date 21/9/95                                              |
| Previous visit: 18/9/95                                          |                                         |                                | Visit by:                          | Bos                        | WILLIAMS                                                  |
| Start time 9.00 am                                               |                                         |                                | Time finish                        | 11.3                       | 0 an                                                      |
| Mileage<br>None - r                                              | ens close                               | to home                        | •                                  |                            |                                                           |
| Type of 'construction' work E                                    | recartion of                            | 250 m.<br>his <u>e</u> .       | m under trench<br>6 metes ente     | <u>c</u> . 3<br>gruyai     | 100 - 650m. deep<br>Lat Wend & Tower.                     |
| Contacts made:  Vince - b  Ted Gube                              | ulder ·<br>- Chuchba                    | dye Jon                        | lmon ?                             |                            |                                                           |
| Archaeology present?                                             | Yes.                                    |                                |                                    |                            |                                                           |
| Yes Medent/ Por                                                  | t-nedwil                                | floer                          | lends.                             |                            |                                                           |
| No                                                               |                                         |                                |                                    |                            |                                                           |
| Undated                                                          |                                         |                                |                                    |                            |                                                           |
| Other late medeent floers                                        | medieid<br>?                            | sled Ja                        | ulin bant                          | layer                      | reprectus top of                                          |
| COMMENTS                                                         |                                         |                                |                                    |                            |                                                           |
| Following teleplace ca                                           | and work                                | <u>- orly</u>                  | terch across                       | SW                         | you come of Tower                                         |
| constitut - other trench                                         | still being                             | duy.                           | One long seit                      | ion of                     | terch excluding                                           |
| 6.2 n length outside                                             | wend                                    | of terrer                      | cleaned up                         | and d                      | run/doorled.                                              |
| Layre are very kombar                                            | to Those                                | recorded                       | in the stan                        | chion                      | pts although at                                           |
| ro pour un the tren                                              | h deep er                               | out te                         | hav reached                        | tle p                      | re-teror chulyad                                          |
| 1 / / J                                                          | 1/1/1                                   | 1//                            | 1/2/                               | 1                          | 14. 4 + 1                                                 |
| Hyrod w make J                                                   | areas muc                               | Januar                         | is remain                          | li recon                   | of the other trench.                                      |
|                                                                  |                                         | <u> </u>                       |                                    |                            |                                                           |
|                                                                  | <del></del>                             |                                |                                    |                            |                                                           |
| Records? Long se than of<br>Only one main (<br>described in puts | ung of Tren<br>ortext steel<br>unless w | ch 1 -<br>made an<br>loc Layre | - Dung 8 that concords / Cut not p | ord sur<br>clame<br>revent | nay descriptions<br>to lages personles<br>noted recorded. |