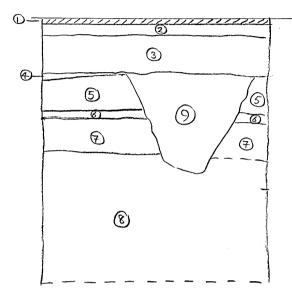

| WATCHING BRIEF RECORD                          |                                                         |  |  |  |
|------------------------------------------------|---------------------------------------------------------|--|--|--|
| Site Code OLPP 9 5                             | Site Name St Peter of St Paul Church OLNEY              |  |  |  |
| NGR                                            | County Bucks Date 12/12/95                              |  |  |  |
| Previous visit: 5/12/95                        | Visit by: A. Hangy                                      |  |  |  |
| Start time on sire Month                       | // A · m. Time finish / p · m.                          |  |  |  |
| Mileage 104                                    |                                                         |  |  |  |
| Type of 'construction' work  DRAIN THENCH      | FROM N PORCH TO W TOWER.                                |  |  |  |
| Contacts made:                                 | ON TRACTORS                                             |  |  |  |
| Archaeology present? YES                       |                                                         |  |  |  |
| Yes                                            |                                                         |  |  |  |
| No                                             |                                                         |  |  |  |
| Undated                                        |                                                         |  |  |  |
| Other                                          |                                                         |  |  |  |
| COMMENTS                                       |                                                         |  |  |  |
| Similar deposit                                | I stratignagh to last visit. Slightly less              |  |  |  |
| human bone - ou                                | ggisting ferrer briefs.                                 |  |  |  |
|                                                |                                                         |  |  |  |
|                                                | *                                                       |  |  |  |
| <u> </u>                                       |                                                         |  |  |  |
|                                                |                                                         |  |  |  |
|                                                |                                                         |  |  |  |
|                                                |                                                         |  |  |  |
|                                                |                                                         |  |  |  |
|                                                | ·                                                       |  |  |  |
| Records? Section. ex<br>plan of 'vacant' areas | t records. Photographic records, Sketch.  of graveyard. |  |  |  |