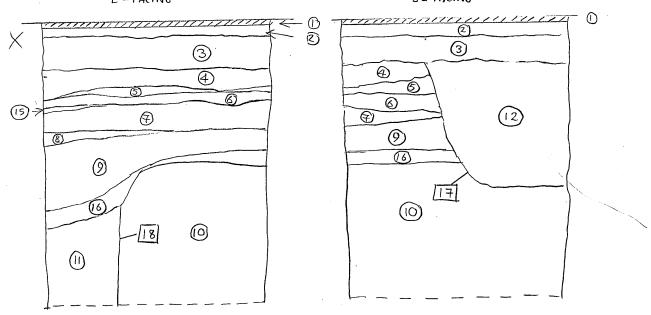

| WATCHING BRIEF RECORD                                                                |                                                                                                  |  |  |  |  |
|--------------------------------------------------------------------------------------|--------------------------------------------------------------------------------------------------|--|--|--|--|
| Site Code OLPP 95                                                                    | Site Name ST PETER AND ST PAULS CHURCH OLNEY                                                     |  |  |  |  |
| NGR                                                                                  | County Bucks Date 18/9/95                                                                        |  |  |  |  |
| Previous visit: NONE                                                                 | Visit by: Bos WIZLIAMS                                                                           |  |  |  |  |
| Start time 8.30am                                                                    | Time finish 5.00 pm                                                                              |  |  |  |  |
|                                                                                      | - very close to home                                                                             |  |  |  |  |
|                                                                                      | Execution of standard bases - 6 in number - in Tower<br>x 600 mm and up to 750 mm deep           |  |  |  |  |
|                                                                                      | e - bouldines laborous<br>? Foreman for Churchbidge bouldes.                                     |  |  |  |  |
| <u></u>                                                                              | les.                                                                                             |  |  |  |  |
| Yes Mechen                                                                           | floor levels surrugion most pots.                                                                |  |  |  |  |
| No                                                                                   |                                                                                                  |  |  |  |  |
| Undated                                                                              |                                                                                                  |  |  |  |  |
|                                                                                      | b - nederlindate - two for dehided greenadeal - I for soil in base of Pit 3.                     |  |  |  |  |
| COMMENTS Follows                                                                     | in telephone call from buildes infamines on that                                                 |  |  |  |  |
| uch had commented on                                                                 | first two puts, unt made to record furdings. By end of days                                      |  |  |  |  |
| all 6 gets had been                                                                  | July executed. Se tears of all juts cleared down                                                 |  |  |  |  |
| and nod days unt                                                                     | es Luphided other pits. Note Pits 1 and 2 had                                                    |  |  |  |  |
| Loon partially dun und                                                               | les starding oak parlition making access for examination                                         |  |  |  |  |
| and recording key de                                                                 | fleatt. All pds revealed a pre-tower churhand                                                    |  |  |  |  |
| soul cataining and anouts of human bore and of least three medical                   |                                                                                                  |  |  |  |  |
| shorts. All pets also revealed enterned eather moster flows of medical               |                                                                                                  |  |  |  |  |
| port-medical date Endere of burning on form of arty layer in SE partof               |                                                                                                  |  |  |  |  |
| tever and deep deport of very notein nulle slopery down towards SW                   |                                                                                                  |  |  |  |  |
| Corner Lage offset store fauditien for terver noted in Pits I and 5.                 |                                                                                                  |  |  |  |  |
|                                                                                      | 14 T 20 4                                                                                        |  |  |  |  |
| Records? Location of pito p<br>Sections of all context steets f.<br>Colou photograph | (Hed - Man 1<br>6 pts down - Dugs 2-7<br>bedont<br>to taken -but difficult highting carolitions. |  |  |  |  |

| WATCHING BRIEF RECORD                                            |                                         |                                |                                    |                            |                                                           |
|------------------------------------------------------------------|-----------------------------------------|--------------------------------|------------------------------------|----------------------------|-----------------------------------------------------------|
| Site Code OLPP                                                   | Site Name                               | ST PETER                       | AND ST PAULS                       | CHURCH                     | I, OLNEY                                                  |
| NGR                                                              | County                                  | Buc                            | KS                                 | _                          | Date 21/9/95                                              |
| Previous visit: 18/9/95                                          |                                         |                                | Visit by:                          | Bos                        | WILLIAMS                                                  |
| Start time 9.00 am                                               |                                         |                                | Time finish                        | 11.3                       | 0 an                                                      |
| Mileage<br>None - r                                              | ens close                               | to home                        | •                                  |                            |                                                           |
| Type of 'construction' work E                                    | recartion of                            | 250 m.<br>his <u>e</u> .       | m under trench<br>6 metes ente     | <u>c</u> . 3<br>gruyai     | 100 - 650m. deep<br>Lat Wend & Tower.                     |
| Contacts made:  Vince - b  Ted Gube                              | ulder ·<br>- Chuchba                    | dye Jon                        | lmon ?                             |                            |                                                           |
| Archaeology present?                                             | Yes.                                    |                                |                                    |                            |                                                           |
| Yes Medent/ Por                                                  | t-nedwil                                | floer                          | lends.                             |                            |                                                           |
| No                                                               |                                         |                                |                                    |                            |                                                           |
| Undated                                                          |                                         |                                |                                    |                            |                                                           |
| Other late medeent floers                                        | medieid<br>?                            | sled Ja                        | ulin bant                          | layer                      | reprectus top of                                          |
| COMMENTS                                                         |                                         |                                |                                    |                            |                                                           |
| Following teleplace ca                                           | and work                                | <u>- orly</u>                  | terch across                       | SW                         | you come of Tower                                         |
| constitut - other trench                                         | still being                             | duy.                           | One long seit                      | ion of                     | terch excluding                                           |
| 6.2 n length outside                                             | wend                                    | of terrer                      | cleaned up                         | and d                      | run/doorled.                                              |
| Layre are very kombar                                            | to Those                                | recorded                       | in the stan                        | chion                      | pts although at                                           |
| ro pour un the tren                                              | h deep er                               | out te                         | hav reached                        | tle p                      | re-teror chulyad                                          |
| 1 / / J                                                          | 1/1/1                                   | 1//                            | 1/2/                               | 1                          | 14. 4 + 1                                                 |
| Hyrod w make J                                                   | areas muc                               | Januar                         | is remain                          | li recon                   | of the other trench.                                      |
|                                                                  |                                         | <u> </u>                       |                                    |                            |                                                           |
|                                                                  | <del></del>                             |                                |                                    |                            |                                                           |
| Records? Long se than of<br>Only one main (<br>described in puts | ung of Tren<br>ortext steel<br>unless w | ch 1 -<br>made an<br>loc Layre | - Dung 8 that concords / Cut not p | ord sur<br>clame<br>revent | nay descriptions<br>to lages personles<br>noted recorded. |