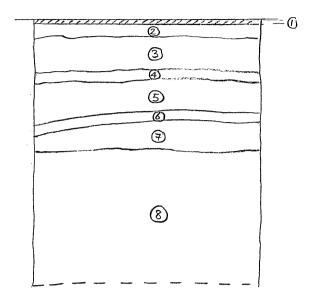

| WATCHING BRIEF RECORD                                     |                                                                                                                                                                                       |  |  |  |
|-----------------------------------------------------------|---------------------------------------------------------------------------------------------------------------------------------------------------------------------------------------|--|--|--|
| Site Code OLPP95                                          | Site Name ST Peters St PAU CHURCH, OLNEY                                                                                                                                              |  |  |  |
| NGR                                                       | County BUCKS Date 5/12/15                                                                                                                                                             |  |  |  |
| Previous visit:                                           | Visit by: A. Hardy                                                                                                                                                                    |  |  |  |
| Start time ON SITE 10 A.M.                                | Time finish OFF SITE 12.15 p.m.                                                                                                                                                       |  |  |  |
| Mileage /04                                               |                                                                                                                                                                                       |  |  |  |
| Type of 'construction' work                               | ENCH FROM N. PORCH TO GATE - E SIDE OF COURCHYAND.                                                                                                                                    |  |  |  |
| Contacts made:                                            | CONTRACTORS                                                                                                                                                                           |  |  |  |
| Archaeology present?                                      | P                                                                                                                                                                                     |  |  |  |
| Yes /                                                     |                                                                                                                                                                                       |  |  |  |
| No                                                        |                                                                                                                                                                                       |  |  |  |
| Undated                                                   |                                                                                                                                                                                       |  |  |  |
| Other                                                     |                                                                                                                                                                                       |  |  |  |
| COMMENTS                                                  |                                                                                                                                                                                       |  |  |  |
| Section is spected - Brighty (probably) topsol, sealed by | ready Jilled, due to collapsing sides.  1. + recorded, Photographic record made.  medieval graneyard soil overlaid by  modern path natural. Natural  may in markole sondage at E and. |  |  |  |
| Records? Section dre                                      | mg - ext records. pletorecord.                                                                                                                                                        |  |  |  |