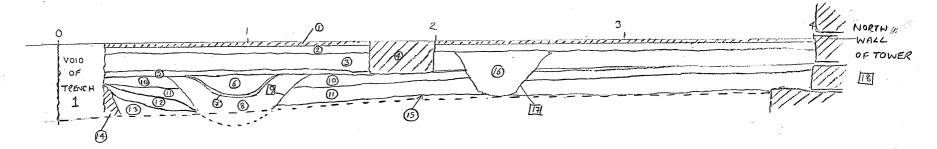

| WATCHING BRIEF RECORD                                                                |                                                                                                  |  |  |  |  |
|--------------------------------------------------------------------------------------|--------------------------------------------------------------------------------------------------|--|--|--|--|
| Site Code OLPP 95                                                                    | Site Name ST PETER AND ST PAULS CHURCH OLNEY                                                     |  |  |  |  |
| NGR                                                                                  | County Bucks Date 18/9/95                                                                        |  |  |  |  |
| Previous visit: NONE                                                                 | Visit by: Bos WIZLIAMS                                                                           |  |  |  |  |
| Start time 8.30am                                                                    | Time finish 5.00 pm                                                                              |  |  |  |  |
|                                                                                      | - very close to home                                                                             |  |  |  |  |
|                                                                                      | Execution of standard bases - 6 in number - in Tower<br>x 600 mm and up to 750 mm deep           |  |  |  |  |
|                                                                                      | e - bouldines laborous<br>? Foreman for Churchbidge bouldes.                                     |  |  |  |  |
| <u></u>                                                                              | les.                                                                                             |  |  |  |  |
| Yes Mechen                                                                           | floor levels surrugion most pots.                                                                |  |  |  |  |
| No                                                                                   |                                                                                                  |  |  |  |  |
| Undated                                                                              |                                                                                                  |  |  |  |  |
|                                                                                      | b - nederlindate - two for dehided greenadeal - I for soil in base of Pit 3.                     |  |  |  |  |
| COMMENTS Follows                                                                     | in telephone call from buildes infamines on that                                                 |  |  |  |  |
| uch had commented on                                                                 | first two puts, unt made to record furdings. By end of days                                      |  |  |  |  |
| all 6 gets had been                                                                  | July executed. Se tears of all juts cleared down                                                 |  |  |  |  |
| and nod days unt                                                                     | es Luphided other pits. Note Pits 1 and 2 had                                                    |  |  |  |  |
| Loon partially dun und                                                               | les starding oak parlition making access for examination                                         |  |  |  |  |
| and recording key de                                                                 | fleatt. All pds revealed a pre-tower churhand                                                    |  |  |  |  |
| soul cataining and anouts of human bore and of least three medical                   |                                                                                                  |  |  |  |  |
| shorts. All pets also revealed enterned eather moster flows of medical               |                                                                                                  |  |  |  |  |
| port-medical date Endere of burning on form of arty layer in SE partof               |                                                                                                  |  |  |  |  |
| tever and deep deport of very notein nulle slopery down towards SW                   |                                                                                                  |  |  |  |  |
| Corner Lage offset store fauditien for terver noted in Pits I and 5.                 |                                                                                                  |  |  |  |  |
|                                                                                      | 14 T 20 4                                                                                        |  |  |  |  |
| Records? Location of pito p<br>Sections of all context steets f.<br>Colou photograph | (Hed - Man 1<br>6 pts down - Dugs 2-7<br>bedont<br>to taken -but difficult highting carolitions. |  |  |  |  |

| WATCHING BRIEF RECORD                                            |                                         |                                |                                    |                            |                                                           |
|------------------------------------------------------------------|-----------------------------------------|--------------------------------|------------------------------------|----------------------------|-----------------------------------------------------------|
| Site Code OLPP                                                   | Site Name                               | ST PETER                       | AND ST PAULS                       | CHURCH                     | I, OLNEY                                                  |
| NGR                                                              | County                                  | Buc                            | KS                                 | _                          | Date 21/9/95                                              |
| Previous visit: 18/9/95                                          |                                         |                                | Visit by:                          | Bos                        | WILLIAMS                                                  |
| Start time 9.00 am                                               |                                         |                                | Time finish                        | 11.3                       | 0 an                                                      |
| Mileage<br>None - r                                              | ens close                               | to home                        | •                                  |                            |                                                           |
| Type of 'construction' work E                                    | recartion of                            | 250 m.<br>his <u>e</u> .       | m under trench<br>6 metes ente     | <u>c</u> . 3<br>gruyai     | 100 - 650m. deep<br>Lat Wend & Tower.                     |
| Contacts made:  Vince - b  Ted Gube                              | ulder ·<br>- Chuchba                    | dye Jon                        | lmon ?                             |                            |                                                           |
| Archaeology present?                                             | Yes.                                    |                                |                                    |                            |                                                           |
| Yes Medent/ Por                                                  | t-nedwil                                | floer                          | lends.                             |                            |                                                           |
| No                                                               |                                         |                                |                                    |                            |                                                           |
| Undated                                                          |                                         |                                |                                    |                            |                                                           |
| Other late medeent floers                                        | medieid<br>?                            | sled Ja                        | ulin bant                          | layer                      | reprectus top of                                          |
| COMMENTS                                                         |                                         |                                |                                    |                            |                                                           |
| Following teleplace ca                                           | and work                                | <u>- orly</u>                  | terch across                       | SW                         | you come of Tower                                         |
| constitut - other trench                                         | still being                             | duy.                           | One long seit                      | ion of                     | terch excluding                                           |
| 6.2 n length outside                                             | wend                                    | of terrer                      | cleaned up                         | and d                      | run/doorled.                                              |
| Layre are very kombar                                            | to Those                                | recorded                       | in the stan                        | chion                      | pts although at                                           |
| ro pour un the tren                                              | h deep er                               | out te                         | hav reached                        | tle p                      | re-teror chulyad                                          |
| 1 / / J                                                          | 1/1/1                                   | 1//                            | 1/2/                               | 1                          | 14. 4 + 1                                                 |
| Hyrod w make J                                                   | areas muc                               | Januar                         | is remain                          | li recon                   | of the other trench.                                      |
|                                                                  |                                         | <u> </u>                       |                                    |                            |                                                           |
|                                                                  | <del></del>                             |                                |                                    |                            |                                                           |
| Records? Long se than of<br>Only one main (<br>described in puts | ung of Tren<br>ortext steel<br>unless w | ch 1 -<br>made an<br>loc Layre | - Dung 8 that concords / Cut not p | ord sur<br>clame<br>revent | nay descriptions<br>to lages personles<br>noted recorded. |