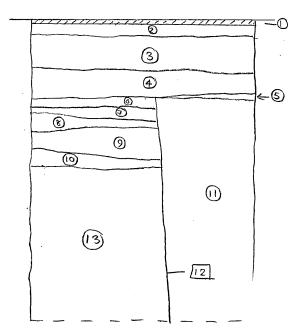

| WATCHING BRIEF RECORD                                                                |                                                                                                  |  |  |  |  |
|--------------------------------------------------------------------------------------|--------------------------------------------------------------------------------------------------|--|--|--|--|
| Site Code OLPP 95                                                                    | Site Name ST PETER AND ST PAULS CHURCH OLNEY                                                     |  |  |  |  |
| NGR                                                                                  | County Bucks Date 18/9/95                                                                        |  |  |  |  |
| Previous visit: NONE                                                                 | Visit by: Bos WIZLIAMS                                                                           |  |  |  |  |
| Start time 8.30am                                                                    | Time finish 5.00 pm                                                                              |  |  |  |  |
|                                                                                      | - very close to home                                                                             |  |  |  |  |
|                                                                                      | Execution of standard bases - 6 in number - in Tower<br>x 600 mm and up to 750 mm deep           |  |  |  |  |
|                                                                                      | e - bouldines laborous<br>? Foreman for Churchbidge bouldes.                                     |  |  |  |  |
| <u></u>                                                                              | les.                                                                                             |  |  |  |  |
| Yes Mechen                                                                           | floor levels surrugion most pots.                                                                |  |  |  |  |
| No                                                                                   |                                                                                                  |  |  |  |  |
| Undated                                                                              |                                                                                                  |  |  |  |  |
|                                                                                      | b - nederlindate - two for dehided greenadeal - I for soil in base of Pit 3.                     |  |  |  |  |
| COMMENTS Follows                                                                     | in telephone call from buildes infamines on that                                                 |  |  |  |  |
| uch had commented on                                                                 | first two puts, unt made to record furdings. By end of days                                      |  |  |  |  |
| all 6 gets had been                                                                  | July executed. Se tears of all juts cleared down                                                 |  |  |  |  |
| and nod days unt                                                                     | es Luphided other pits. Note Pits 1 and 2 had                                                    |  |  |  |  |
| Loon partially dun und                                                               | les starding oak parlition making access for examination                                         |  |  |  |  |
| and recording key de                                                                 | fleatt. All pds revealed a pre-tower churhand                                                    |  |  |  |  |
| soul cataining and anouts of human bore and of least three medical                   |                                                                                                  |  |  |  |  |
| shorts. All pets also revealed enterned eather moster flows of medical               |                                                                                                  |  |  |  |  |
| port-medical date Endere of burning on form of arty layer in SE partof               |                                                                                                  |  |  |  |  |
| tever and deep deport of very notein nulle slopery down towards SW                   |                                                                                                  |  |  |  |  |
| Corner Lage offset store fauditien for terver noted in Pits I and 5.                 |                                                                                                  |  |  |  |  |
|                                                                                      | 14 T 20 4                                                                                        |  |  |  |  |
| Records? Location of pito p<br>Sections of all context steets f.<br>Colou photograph | (Hed - Man 1<br>6 pts down - Dugs 2-7<br>bedont<br>to taken -but difficult highting carolitions. |  |  |  |  |

| WATCHING BRIEF RECORD                                            |                                         |                                |                                    |                            |                                                           |
|------------------------------------------------------------------|-----------------------------------------|--------------------------------|------------------------------------|----------------------------|-----------------------------------------------------------|
| Site Code OLPP                                                   | Site Name                               | ST PETER                       | AND ST PAULS                       | CHURCH                     | I, OLNEY                                                  |
| NGR                                                              | County                                  | Buc                            | KS                                 | _                          | Date 21/9/95                                              |
| Previous visit: 18/9/95                                          |                                         |                                | Visit by:                          | Bos                        | WILLIAMS                                                  |
| Start time 9.00 am                                               |                                         |                                | Time finish                        | 11.3                       | 0 an                                                      |
| Mileage<br>None - r                                              | ens close                               | to home                        | •                                  |                            |                                                           |
| Type of 'construction' work E                                    | recartion of                            | 250 m.<br>his <u>e</u> .       | m under trench<br>6 metes ente     | <u>c</u> . 3<br>gruyai     | 100 - 650m. deep<br>Lat Wend & Tower.                     |
| Contacts made:  Vince - b  Ted Gube                              | ulder ·<br>- Chuchba                    | dye Jon                        | lmon ?                             |                            |                                                           |
| Archaeology present?                                             | Yes.                                    |                                |                                    |                            |                                                           |
| Yes Medent/ Por                                                  | t-nedwil                                | floer                          | lends.                             |                            |                                                           |
| No                                                               |                                         |                                |                                    |                            |                                                           |
| Undated                                                          |                                         |                                |                                    |                            |                                                           |
| Other late medeent floers                                        | medieid<br>?                            | sled Ja                        | ulin bant                          | layer                      | reprectus top of                                          |
| COMMENTS                                                         |                                         |                                |                                    |                            |                                                           |
| Following teleplace ca                                           | and work                                | <u>- orly</u>                  | terch across                       | SW                         | you come of Tower                                         |
| constitut - other trench                                         | still being                             | duy.                           | One long seit                      | ion of                     | terch excluding                                           |
| 6.2 n length outside                                             | wend                                    | of terrer                      | cleaned up                         | and d                      | run/doorled.                                              |
| Layre are very kombar                                            | to Those                                | recorded                       | in the stan                        | chion                      | pts although at                                           |
| ro pour un the tren                                              | h deep er                               | out te                         | hav reached                        | tle p                      | re-teror chulyad                                          |
| 1 / / J                                                          | 1/1/1                                   | 1//                            | 1/2/                               | 1                          | 14. 4 + 1                                                 |
| Hyrod w make J                                                   | areas muc                               | Januar                         | is remain                          | li recon                   | of the other trench.                                      |
|                                                                  |                                         | <u> </u>                       |                                    |                            |                                                           |
|                                                                  | <del></del>                             |                                |                                    |                            |                                                           |
| Records? Long se than of<br>Only one main (<br>described in puts | ung of Tren<br>ortext steel<br>unless w | ch 1 -<br>made an<br>loc Layre | - Dung 8 that concords / Cut not p | ord sur<br>clame<br>revent | nay descriptions<br>to lages personles<br>noted recorded. |