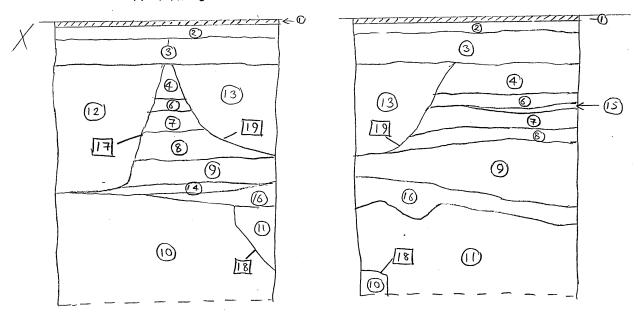

| WATCHING BRIEF RECORD                                                                |                                                                                                  |  |  |  |  |
|--------------------------------------------------------------------------------------|--------------------------------------------------------------------------------------------------|--|--|--|--|
| Site Code OLPP 95                                                                    | Site Name ST PETER AND ST PAULS CHURCH OLNEY                                                     |  |  |  |  |
| NGR                                                                                  | County Bucks Date 18/9/95                                                                        |  |  |  |  |
| Previous visit: NONE                                                                 | Visit by: Bos WIZLIAMS                                                                           |  |  |  |  |
| Start time 8.30am                                                                    | Time finish 5.00 pm                                                                              |  |  |  |  |
|                                                                                      | - very close to home                                                                             |  |  |  |  |
|                                                                                      | Execution of standard bases - 6 in number - in Tower<br>x 600 mm and up to 750 mm deep           |  |  |  |  |
|                                                                                      | e - bouldines laborous<br>? Foreman for Churchbidge bouldes.                                     |  |  |  |  |
| <u></u>                                                                              | les.                                                                                             |  |  |  |  |
| Yes Mechen                                                                           | floor levels surrugion most pots.                                                                |  |  |  |  |
| No                                                                                   |                                                                                                  |  |  |  |  |
| Undated                                                                              |                                                                                                  |  |  |  |  |
|                                                                                      | b - nederlindate - two for dehided greenadeal - I for soil in base of Pit 3.                     |  |  |  |  |
| COMMENTS Follows                                                                     | in telephone call from buildes infamines on that                                                 |  |  |  |  |
| uch had commented on                                                                 | first two puts, unt made to record furdings. By end of days                                      |  |  |  |  |
| all 6 gets had been                                                                  | July executed. Se tears of all juts cleared down                                                 |  |  |  |  |
| and nod days unt                                                                     | es Luphided other pits. Note Pits 1 and 2 had                                                    |  |  |  |  |
| Loon partially dun und                                                               | les starding oak parlition making access for examination                                         |  |  |  |  |
| and recording key de                                                                 | fleatt. All pds revealed a pre-tower churhand                                                    |  |  |  |  |
| soul cataining and anouts of human bore and of least three medical                   |                                                                                                  |  |  |  |  |
| shorts. All pets also revealed enterned eather moster flows of medical               |                                                                                                  |  |  |  |  |
| port-medical date Endere of burning on form of arty layer in SE partof               |                                                                                                  |  |  |  |  |
| tever and deep deport of very notein nulle slopery down towards SW                   |                                                                                                  |  |  |  |  |
| Corner Lage offset store fauditien for terver noted in Pits I and 5.                 |                                                                                                  |  |  |  |  |
|                                                                                      | 14 T 20 4                                                                                        |  |  |  |  |
| Records? Location of pito p<br>Sections of all context steets f.<br>Colou photograph | (Hed - Man 1<br>6 pts down - Dugs 2-7<br>bedont<br>to taken -but difficult highting carolitions. |  |  |  |  |

| WATCHING BRIEF RECORD                                            |                                         |                                |                                    |                            |                                                           |
|------------------------------------------------------------------|-----------------------------------------|--------------------------------|------------------------------------|----------------------------|-----------------------------------------------------------|
| Site Code OLPP                                                   | Site Name                               | ST PETER                       | AND ST PAULS                       | CHURCH                     | I, OLNEY                                                  |
| NGR                                                              | County                                  | Buc                            | KS                                 | _                          | Date 21/9/95                                              |
| Previous visit: 18/9/95                                          |                                         |                                | Visit by:                          | Bos                        | WILLIAMS                                                  |
| Start time 9.00 am                                               |                                         |                                | Time finish                        | 11.3                       | 0 an                                                      |
| Mileage<br>None - r                                              | ens close                               | to home                        | •                                  |                            |                                                           |
| Type of 'construction' work E                                    | recartion of                            | 250 m.<br>his <u>e</u> .       | m under trench<br>6 metes ente     | <u>c</u> . 3<br>gruyai     | 100 - 650m. deep<br>Lat Wend & Tower.                     |
| Contacts made:  Vince - b  Ted Gube                              | ulder ·<br>- Chuchba                    | dye Jon                        | lmon ?                             |                            |                                                           |
| Archaeology present?                                             | Yes.                                    |                                |                                    |                            |                                                           |
| Yes Medent/ Por                                                  | t-nedwil                                | floer                          | lends.                             |                            |                                                           |
| No                                                               |                                         |                                |                                    |                            |                                                           |
| Undated                                                          |                                         |                                |                                    |                            |                                                           |
| Other late medeent floers                                        | medieid<br>?                            | sled Ja                        | ulin bant                          | layer                      | reprectus top of                                          |
| COMMENTS                                                         |                                         |                                |                                    |                            |                                                           |
| Following teleplace ca                                           | and work                                | <u>- orly</u>                  | terch across                       | SW                         | you come of Tower                                         |
| constitut - other trench                                         | still being                             | duy.                           | One long seit                      | ion of                     | terch excluding                                           |
| 6.2 n length outside                                             | wend                                    | of terrer                      | cleaned up                         | and d                      | run/doorled.                                              |
| Layre are very kombar                                            | to Those                                | recorded                       | in the stan                        | chion                      | pts although at                                           |
| ro pour un the tren                                              | h deep er                               | out te                         | hav reached                        | tle p                      | re-teror chulyad                                          |
| 1 / / J                                                          | 1/1/1                                   | 1//                            | 1/2/                               | 1                          | 14. 4 + 1                                                 |
| Hyrod w make J                                                   | areas muc                               | Januar                         | is remain                          | li recon                   | of the other trench.                                      |
|                                                                  |                                         | <u> </u>                       |                                    |                            |                                                           |
|                                                                  | <del></del>                             |                                |                                    |                            |                                                           |
| Records? Long se than of<br>Only one main (<br>described in puts | ung of Tren<br>ortext steel<br>unless w | ch 1 -<br>made an<br>loc Layre | - Dung 8 that concords / Cut not p | ord sur<br>clame<br>revent | nay descriptions<br>to lages personles<br>noted recorded. |

| WATCHING BRIEF RECORD                                                                        |                                               |                                     |          |                 |  |
|----------------------------------------------------------------------------------------------|-----------------------------------------------|-------------------------------------|----------|-----------------|--|
| Site Code OLPP 95                                                                            | Site Name 370E                                | TER AND ST PAUL                     | CHURCH   | H CLNEY         |  |
| NGR                                                                                          | County Bu                                     | CKI                                 | D        | Date 25/9/95    |  |
| Previous visit: 21/9/95                                                                      |                                               | Visit by: $\mathfrak{F}_{\epsilon}$ | L hill   | vains           |  |
| Start time 8.30 an                                                                           |                                               | Time finish                         | 11.00a   | <u> </u>        |  |
|                                                                                              | lone - very clo                               |                                     |          |                 |  |
| Type of 'construction' work E                                                                | radion of 250                                 | m under trench c.                   | 300 m    | deep ains.      |  |
| Contacts made:                                                                               | e as helse                                    |                                     |          |                 |  |
| Archaeology present? Yes  Yes  No                                                            | ns pt/Juna                                    | u .                                 |          |                 |  |
| Undated                                                                                      |                                               |                                     |          | •               |  |
| Other                                                                                        | nd came frago                                 | wł /                                |          |                 |  |
| COMMENTS Voiled la Toure. Tent c.  up and drawn - s  a smell elongated or  Patrelly excauled | 4 m long.<br>Similar strategy<br>und ended pt | showing Leaves                      | of Ten   | and bare decred |  |
| Execution of French                                                                          | s on Caveya                                   | d to start I de                     | r llus ( | week            |  |
| Records? Languellen dre                                                                      | wid Trench-                                   | Day 9 and sunn                      | an den   | entions         |  |