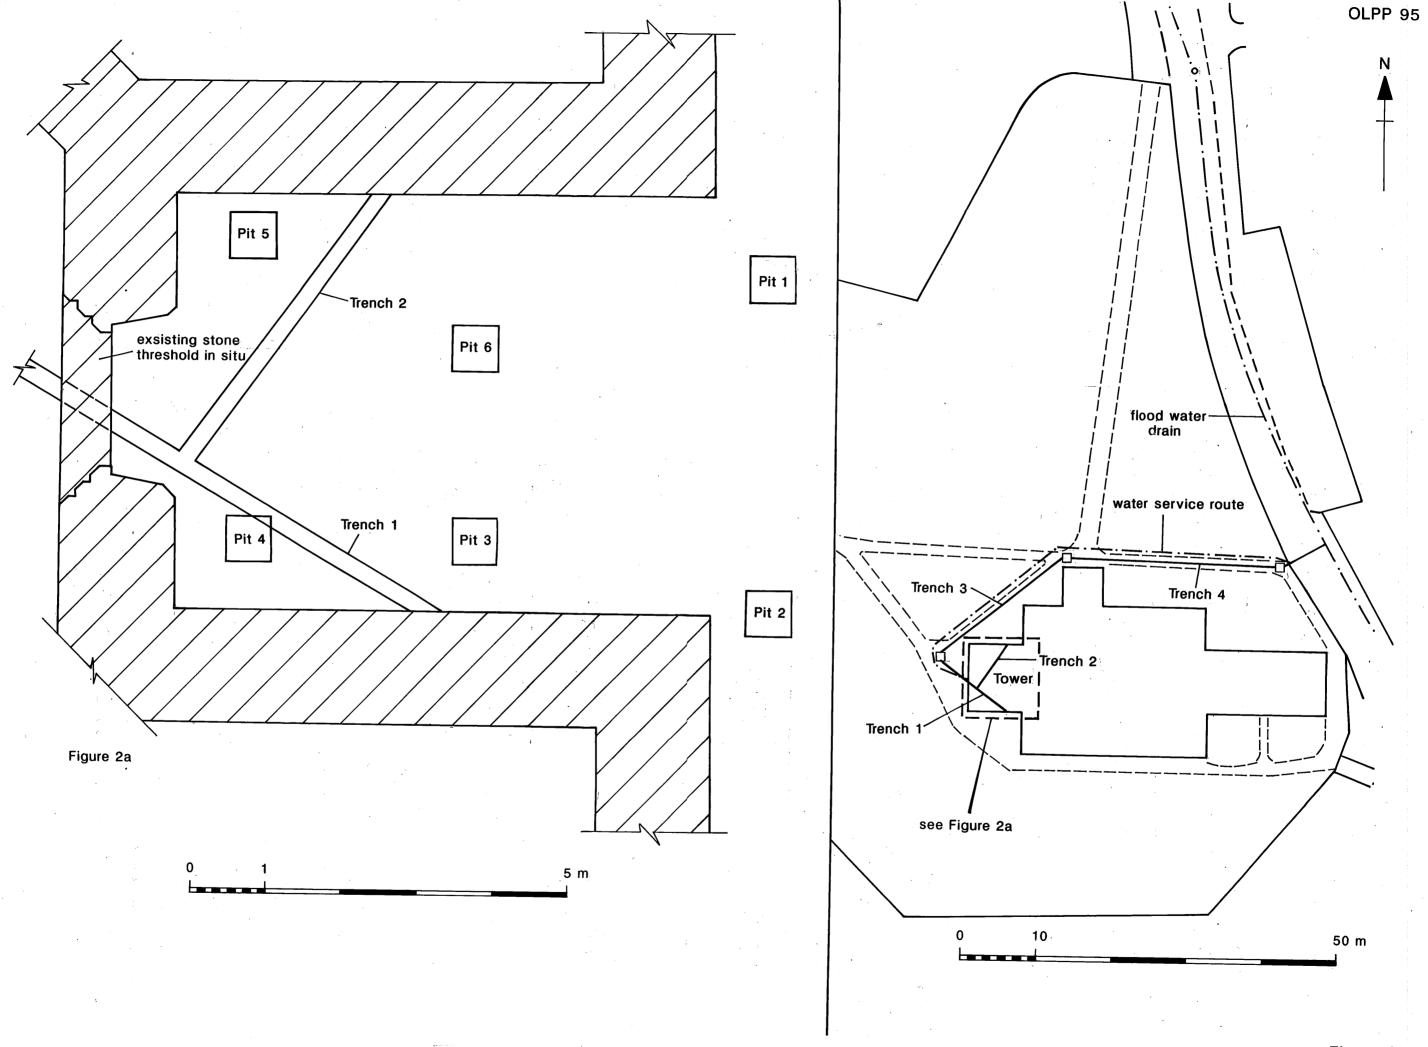

| WATCHING BRIEF RECORD                                                                        |                                               |                                     |          |                 |  |
|----------------------------------------------------------------------------------------------|-----------------------------------------------|-------------------------------------|----------|-----------------|--|
| Site Code OLPP 95                                                                            | Site Name 370E                                | TER AND ST PAUL                     | CHURCH   | H CLNEY         |  |
| NGR                                                                                          | County Bu                                     | CKI                                 | D        | Date 25/9/95    |  |
| Previous visit: 21/9/95                                                                      |                                               | Visit by: $\mathfrak{F}_{\epsilon}$ | L hill   | vains           |  |
| Start time 8.30 an                                                                           |                                               | Time finish                         | 11.00a   | <u> </u>        |  |
|                                                                                              | lone - very clo                               |                                     |          |                 |  |
| Type of 'construction' work E                                                                | radion of 250                                 | m under trench c.                   | 300 m    | deep ains.      |  |
| Contacts made:                                                                               | e as helse                                    |                                     |          |                 |  |
| Archaeology present? Yes  Yes  No                                                            | ns pt/Juna                                    | u .                                 |          |                 |  |
| Undated                                                                                      |                                               |                                     |          | •               |  |
| Other                                                                                        | nd came frago                                 | wł /                                |          |                 |  |
| COMMENTS Voiled la Toure. Tent c.  up and drawn - s  a smell elongated or  Patrelly excauled | 4 m long.<br>Similar strategy<br>und ended pt | showing Leaves                      | of Ten   | and bare decred |  |
| Execution of French                                                                          | s on Caveya                                   | d to start I de                     | r llus ( | week            |  |
| Records? Languellen dre                                                                      | wid Trench-                                   | Day 9 and sunn                      | an den   | entions         |  |

| WATCHING BRIEF RECORD                                     |                                                                                                                                                                                       |  |  |  |
|-----------------------------------------------------------|---------------------------------------------------------------------------------------------------------------------------------------------------------------------------------------|--|--|--|
| Site Code OLPP95                                          | Site Name ST Peters St PAU CHURCH, OLNEY                                                                                                                                              |  |  |  |
| NGR                                                       | County BUCKS Date 5/12/15                                                                                                                                                             |  |  |  |
| Previous visit:                                           | Visit by: A. Hardy                                                                                                                                                                    |  |  |  |
| Start time ON SITE 10 A.M.                                | Time finish OFF SITE 12.15 p.m.                                                                                                                                                       |  |  |  |
| Mileage /04                                               |                                                                                                                                                                                       |  |  |  |
| Type of 'construction' work                               | ENCH FROM N. PORCH TO GATE - E SIDE OF COURCHYAND.                                                                                                                                    |  |  |  |
| Contacts made:                                            | CONTRACTORS                                                                                                                                                                           |  |  |  |
| Archaeology present?                                      | P                                                                                                                                                                                     |  |  |  |
| Yes /                                                     |                                                                                                                                                                                       |  |  |  |
| No                                                        |                                                                                                                                                                                       |  |  |  |
| Undated                                                   |                                                                                                                                                                                       |  |  |  |
| Other                                                     |                                                                                                                                                                                       |  |  |  |
| COMMENTS                                                  |                                                                                                                                                                                       |  |  |  |
| Section is spected - Brighty (probably) topsol, sealed by | ready Jilled, due to collapsing sides.  1. + recorded, Photographic record made.  medieval graneyard soil overlaid by  modern path natural. Natural  may in markole sondage at E and. |  |  |  |
| Records? Section dre                                      | mg - ext records. pletorecord.                                                                                                                                                        |  |  |  |

| WATCHING BRIEF RECORD                          |                                                         |  |  |  |
|------------------------------------------------|---------------------------------------------------------|--|--|--|
| Site Code OLPP 9 5                             | Site Name St Peter of St Paul Church OLNEY              |  |  |  |
| NGR                                            | County Bucks Date 12/12/95                              |  |  |  |
| Previous visit: 5/12/95                        | Visit by: A. Hangy                                      |  |  |  |
| Start time on sire Month                       | // A · m. Time finish / p · m.                          |  |  |  |
| Mileage 104                                    |                                                         |  |  |  |
| Type of 'construction' work  DRAIN THENCH      | FROM N PORCH TO W TOWER.                                |  |  |  |
| Contacts made:                                 | ON TRACTORS                                             |  |  |  |
| Archaeology present? YES                       |                                                         |  |  |  |
| Yes                                            |                                                         |  |  |  |
| No                                             |                                                         |  |  |  |
| Undated                                        |                                                         |  |  |  |
| Other                                          |                                                         |  |  |  |
| COMMENTS                                       |                                                         |  |  |  |
| Similar deposit                                | I stratignagh to last visit. Slightly less              |  |  |  |
| human bone - ou                                | ggisting ferrer briefs.                                 |  |  |  |
|                                                |                                                         |  |  |  |
|                                                | *                                                       |  |  |  |
| <u> </u>                                       |                                                         |  |  |  |
|                                                |                                                         |  |  |  |
|                                                |                                                         |  |  |  |
|                                                |                                                         |  |  |  |
|                                                |                                                         |  |  |  |
|                                                | ·                                                       |  |  |  |
| Records? Section. ex<br>plan of 'vacant' areas | t records. Photographic records, Sketch.  of graveyard. |  |  |  |