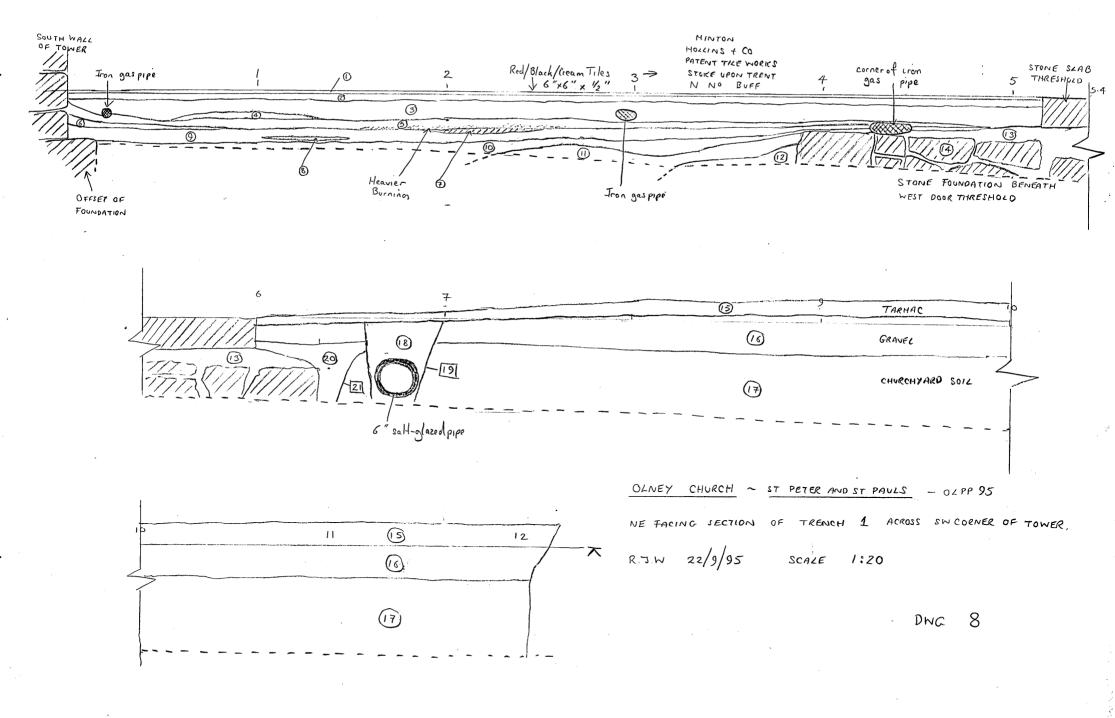

| WATCHING BRIEF RECORD                                                                |                                                                                                  |  |  |  |  |
|--------------------------------------------------------------------------------------|--------------------------------------------------------------------------------------------------|--|--|--|--|
| Site Code OLPP 95                                                                    | Site Name ST PETER AND ST PAULS CHURCH OLNEY                                                     |  |  |  |  |
| NGR                                                                                  | County Bucks Date 18/9/95                                                                        |  |  |  |  |
| Previous visit: NONE                                                                 | Visit by: Bos WIZLIAMS                                                                           |  |  |  |  |
| Start time 8.30am                                                                    | Time finish 5.00 pm                                                                              |  |  |  |  |
|                                                                                      | - very close to home                                                                             |  |  |  |  |
|                                                                                      | Execution of standard bases - 6 in number - in Tower<br>x 600 mm and up to 750 mm deep           |  |  |  |  |
|                                                                                      | e - bouldines laborous<br>? Foreman for Churchbidge bouldes.                                     |  |  |  |  |
| <u></u>                                                                              | les.                                                                                             |  |  |  |  |
| Yes Mechen                                                                           | floor levels surrugion most pots.                                                                |  |  |  |  |
| No                                                                                   |                                                                                                  |  |  |  |  |
| Undated                                                                              |                                                                                                  |  |  |  |  |
|                                                                                      | b - nederlindate - two for dehided greenadeal - I for soil in base of Pit 3.                     |  |  |  |  |
| COMMENTS Follows                                                                     | in telephone call from buildes infamines on that                                                 |  |  |  |  |
| uch had commented on                                                                 | first two puts, unt made to record furdings. By end of days                                      |  |  |  |  |
| all 6 gets had been                                                                  | July executed. Se tears of all juts cleared down                                                 |  |  |  |  |
| and nod days unt                                                                     | es Luphided other pits. Note Pits 1 and 2 had                                                    |  |  |  |  |
| Loon partially dun und                                                               | les starding oak parlition making access for examination                                         |  |  |  |  |
| and recording key de                                                                 | fleatt. All pds revealed a pre-tower churhand                                                    |  |  |  |  |
| soul cataining and anouts of human bore and of least three medical                   |                                                                                                  |  |  |  |  |
| shorts. All pets also revealed enterned eather moster flows of medical               |                                                                                                  |  |  |  |  |
| port-medical date Endere of burning on form of arty layer in SE partof               |                                                                                                  |  |  |  |  |
| tever and deep deport of very notein nulle slopery down towards SW                   |                                                                                                  |  |  |  |  |
| Corner Lage offset store fauditien for terver noted in Pits I and 5.                 |                                                                                                  |  |  |  |  |
|                                                                                      | 14 T 20 4                                                                                        |  |  |  |  |
| Records? Location of pito p<br>Sections of all context steets f.<br>Colou photograph | (Hed - Man 1<br>6 pts down - Dugs 2-7<br>bedont<br>to taken -but difficult highting carolitions. |  |  |  |  |

| WATCHING BRIEF RECORD                                            |                                         |                                |                                    |                            |                                                           |
|------------------------------------------------------------------|-----------------------------------------|--------------------------------|------------------------------------|----------------------------|-----------------------------------------------------------|
| Site Code OLPP                                                   | Site Name                               | ST PETER                       | AND ST PAULS                       | CHURCH                     | I, OLNEY                                                  |
| NGR                                                              | County                                  | Buc                            | KS                                 | _                          | Date 21/9/95                                              |
| Previous visit: 18/9/95                                          |                                         |                                | Visit by:                          | Bos                        | WILLIAMS                                                  |
| Start time 9.00 am                                               |                                         |                                | Time finish                        | 11.3                       | 0 an                                                      |
| Mileage<br>None - r                                              | ens close                               | to home                        | •                                  |                            |                                                           |
| Type of 'construction' work E                                    | recartion of                            | 250 m.<br>his <u>e</u> .       | m under trench<br>6 metes ente     | <u>c</u> . 3<br>gruyai     | 100 - 650m. deep<br>Lat Wend & Tower.                     |
| Contacts made:  Vince - b  Ted Gube                              | ulder ·<br>- Chuchba                    | dye Jon                        | lmon ?                             |                            |                                                           |
| Archaeology present?                                             | Yes.                                    |                                |                                    |                            |                                                           |
| Yes Medent/ Por                                                  | t-nedwil                                | floer                          | lends.                             |                            |                                                           |
| No                                                               |                                         |                                |                                    |                            |                                                           |
| Undated                                                          |                                         |                                |                                    |                            |                                                           |
| Other late medeent floers                                        | medieid<br>?                            | sled Ja                        | ulin bant                          | layer                      | reprectus top of                                          |
| COMMENTS                                                         |                                         |                                |                                    |                            |                                                           |
| Following teleplace ca                                           | and work                                | <u>- orly</u>                  | terch across                       | SW                         | you come of Tower                                         |
| constitut - other trench                                         | still being                             | duy.                           | One long seit                      | ion of                     | terch excluding                                           |
| 6.2 n length outside                                             | wend                                    | of terrer                      | cleaned up                         | and d                      | run/doorled.                                              |
| Layre are very kombar                                            | to Those                                | recorded                       | in the stan                        | chion                      | pts although at                                           |
| ro pour un the tren                                              | h deep er                               | out te                         | hav reached                        | tle p                      | re-teror chulyad                                          |
| 1 / / J                                                          | 1/1/1                                   | 1//                            | 1/2/                               | 1                          | 14. 4 + 1                                                 |
| Hyrod w make J                                                   | areas muc                               | Januar                         | is remain                          | li recon                   | of the other trench.                                      |
|                                                                  |                                         | <u> </u>                       |                                    |                            |                                                           |
|                                                                  | <del></del>                             |                                |                                    |                            |                                                           |
| Records? Long se than of<br>Only one main (<br>described in puts | ung of Tren<br>ortext steel<br>unless w | ch 1 -<br>made an<br>loc Layre | - Dung 8 that concords / Cut not p | ord sur<br>clame<br>revent | nay descriptions<br>to lages personles<br>noted recorded. |