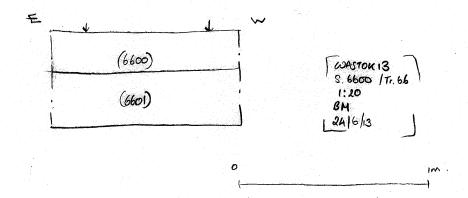

|                    |    |                       |
| 7900          | Ree Sec                 | V                   | /          |             | \                  | 1  |                       |
|               |                         |                     |            |             |                    |    |                       |
|               |                         |                     |            |             |                    |    |                       |
|               |                         |                     |            |             |                    |    |                       |
|               |                         |                     |            |             | <u> </u>           |    |                       |













5-6101













WASTOCK13 Tr 70 S 7000 1:20 TC 21/6/13

(7000) · (7001) · (7003)

om. 1m

(7002) (7002) (7003) (7004) WASTOCIS B 5.7300 1:20 Te 1916/13





WASTOCHIZA 5 7302 1:20 T( 14/6/13 (7302) (7302) (7303)





1:20

(7500) (7501) (7505) (7503) (7503) (7503)





5, 7600 ONTI [7603] SCALG 1-20



5, 760\$ OTTCH [7605] THEE BOWL [7607]



S. 7700 REO SECTION SCACE 1=20







(4100) (7101) (7102)

(:20 19/6/13 5-7900.1 57900-2 3 - ;- 8 WASTOCK13 (7900) S.7900 SCALE 1: 30 (7901) 7B 20/6/13 (5.905) 0 (7904) 1:20

# Office DEPOT



| STOCKHAM FARM, WAN                    | MACE (DXO                               | n)(R                                                                                        | iase 3                                  |                |
|----------------------------