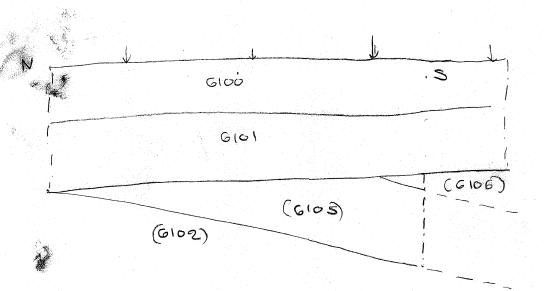

|             |                    |    |                       |
| 7900          | Ree Sec                 | V                   | /          |             | \                  | 1  |                       |
|               |                         |                     |            |             |                    |    |                       |
|               |                         |                     |            |             |                    |    |                       |
|               |                         |                     |            |             |                    |    |                       |
|               |                         |                     |            |             | <u> </u>           |    |                       |













5-6101













WASTOCK13 Tr 70 S 7000 1:20 TC 21/6/13

(7000) · (7001) · (7003)

om. 1m

(7002) (7002) (7003) (7004) WASTOCIS B 5.7300 1:20 Te 1916/13





WASTOCHIZA 5 7302 1:20 T( 14/6/13 (7302) (7302) (7303)





1:20

(7500) (7501) (7505) (7503) (7503) (7503)





5, 7600 ONTI [7603] SCALG 1-20



5, 760\$ OTTCH [7605] THEE BOWL [7607]



S. 7700 REO SECTION SCACE 1=20







(4100) (7101) (7102)

(:20 19/6/13 5-7900.1 57900-2 3 - ;- 8 WASTOCK13 (7900) S.7900 SCALE 1: 30 (7901) 7B 20/6/13 (5.905) 0 (7904) 1:20

# Office DEPOT



| STOCKHAM FARM, WAN                    | MACE (DXO                               | n)(R                                                                                        | iase 3                                  |                |
|----------------