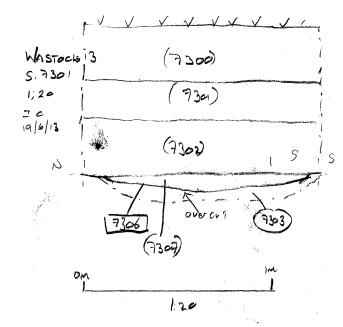

#### **Project details**

Project name

Stockham Farm, Wantage

Short description of the project

Between the 23rd and the 30th of June 2013, Oxford Archaeology (OA) carried out a field evaluation on land at Stockham Farm, Wantage, Oxfordshire on behalf of CgMs Consulting. The site is approximately 3.8 hectares in extent and the evaluation consisted of seventeen trenches each measuring 30m by 1.5m. The earliest archaeological evidence comprised two Bronze Age flint flakes recovered from the subsoil. A small cluster of features, including a possible waterhole, in the centre of the site may be of later prehistoric date but their function is uncertain. Occasional sherds of later Roman and medieval pottery were also recovered but the majority of the features recorded were undated and consisted of shallow ditches. It is thought likely that many of these may be the remnants of medieval ridge and furrow agriculture. A watching brief on geotechnical test pits on the site and on land adjacent to the site was also undertaken but no archaeological features were recorded.

**DITCH Uncertain** 

Monument type

DITCH Roman

Monument type

PIT Uncertain

Monument type

WATERHOLE Roman

Monument type

POSTHOLE Uncertain

Significant Finds

ANIMAL BONE Uncertain

Significant Finds

FLINT Bronze Age

Significant Finds

POTTERY Roman

Significant Finds

**POTTERY Medieval** 

Significant Finds

POTTERY Late Iron Age

Methods & techniques

"Targeted Trenches"

techniques

Development type Not recorded

**Prompt** 