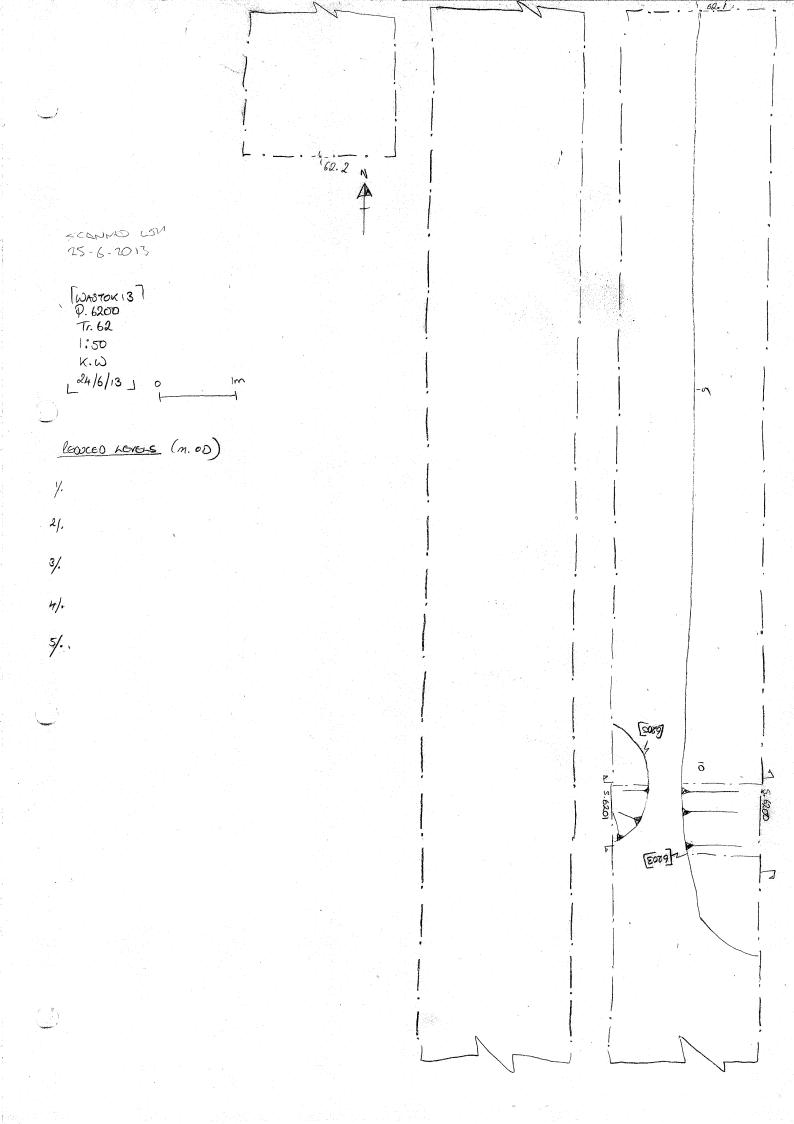

#### **Project details**

Project name

Stockham Farm, Wantage

Short description of the project

Between the 23rd and the 30th of June 2013, Oxford Archaeology (OA) carried out a field evaluation on land at Stockham Farm, Wantage, Oxfordshire on behalf of CgMs Consulting. The site is approximately 3.8 hectares in extent and the evaluation consisted of seventeen trenches each measuring 30m by 1.5m. The earliest archaeological evidence comprised two Bronze Age flint flakes recovered from the subsoil. A small cluster of features, including a possible waterhole, in the centre of the site may be of later prehistoric date but their function is uncertain. Occasional sherds of later Roman and medieval pottery were also recovered but the majority of the features recorded were undated and consisted of shallow ditches. It is thought likely that many of these may be the remnants of medieval ridge and furrow agriculture. A watching brief on geotechnical test pits on the site and on land adjacent to the site was also undertaken but no archaeological features were recorded.

**DITCH Uncertain** 

Monument type

DITCH Roman

Monument type

PIT Uncertain

Monument type

WATERHOLE Roman

Monument type

POSTHOLE Uncertain

Significant Finds

ANIMAL BONE Uncertain

Significant Finds

FLINT Bronze Age

Significant Finds

POTTERY Roman

Significant Finds

**POTTERY Medieval** 

Significant Finds

POTTERY Late Iron Age

Methods & techniques

"Targeted Trenches"

techniques

Development type Not recorded

**Prompt** 