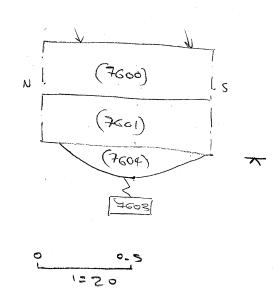

**DITCH Uncertain** 

Monument type

DITCH Roman

Monument type

PIT Uncertain

Monument type

WATERHOLE Roman

Monument type

POSTHOLE Uncertain

Significant Finds

ANIMAL BONE Uncertain

Significant Finds

FLINT Bronze Age

Significant Finds

POTTERY Roman

Significant Finds

**POTTERY Medieval** 

Significant Finds

POTTERY Late Iron Age

Methods & techniques

"Targeted Trenches"

techniques

Development type Not recorded

**Prompt** 