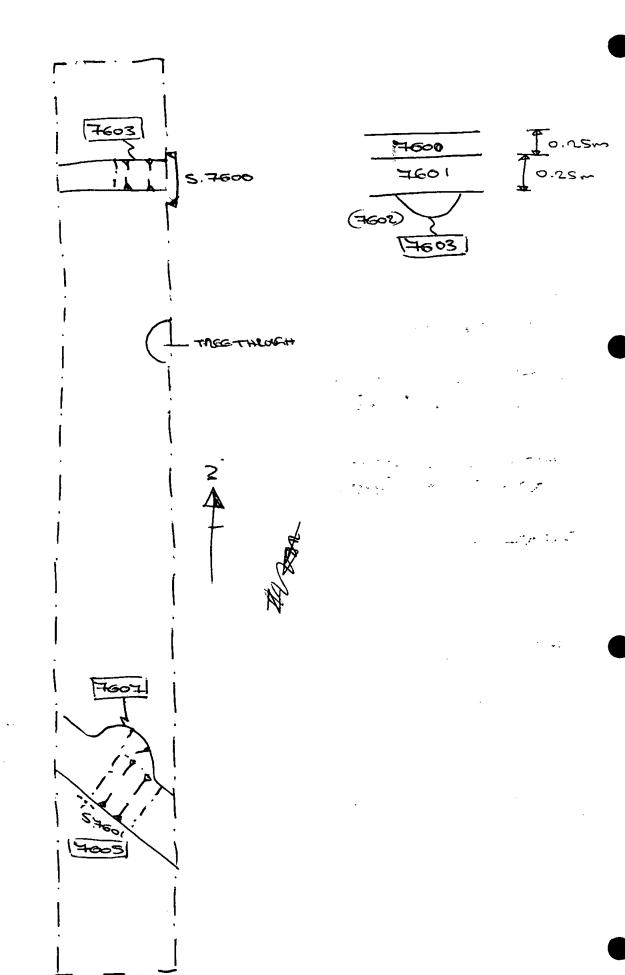

|                 |             |                                                                                                                 |            |                 |
| -                      |                 |             |                                                                                                                 |            |                 |
|                        |                 |             |                                                                                                                 |            | Recorder SOW    |
| -                      |                 |             |                                                                                                                 | -          | Date            |



•

| oxfordarchaeology                         | CONTEXT R                              | ECORD                                 | Context No.<br>4603                                               |
|-------------------------------------------|----------------------------------------|---------------------------------------|-------------------------------------------------------------------|
| SITE                                      | ADDITIONAL SHEETS:                     |                                       | TYPE DITCH                                                        |
| Trench 76                                 | Context Type: Deposit / Cun/ Structure |                                       | Check Lists:                                                      |
| Site sub-div