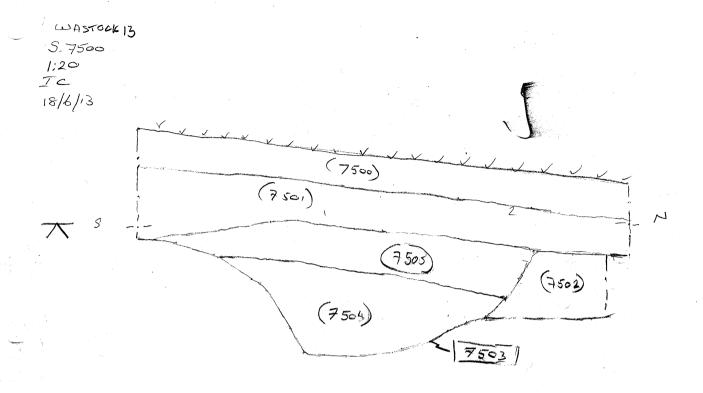

#### **Project details**

Project name

Stockham Farm, Wantage

Short description of the project

Between the 23rd and the 30th of June 2013, Oxford Archaeology (OA) carried out a field evaluation on land at Stockham Farm, Wantage, Oxfordshire on behalf of CgMs Consulting. The site is approximately 3.8 hectares in extent and the evaluation consisted of seventeen trenches each measuring 30m by 1.5m. The earliest archaeological evidence comprised two Bronze Age flint flakes recovered from the subsoil. A small cluster of features, including a possible waterhole, in the centre of the site may be of later prehistoric date but their function is uncertain. Occasional sherds of later Roman and medieval pottery were also recovered but the majority of the features recorded were undated and consisted of shallow ditches. It is thought likely that many of these may be the remnants of medieval ridge and furrow agriculture. A watching brief on geotechnical test pits on the site and on land adjacent to the site was also undertaken but no archaeological features were recorded.

**DITCH Uncertain** 

Monument type

DITCH Roman

Monument type

PIT Uncertain

Monument type

WATERHOLE Roman

Monument type

POSTHOLE Uncertain

Significant Finds

ANIMAL BONE Uncertain

Significant Finds

FLINT Bronze Age

Significant Finds

POTTERY Roman

Significant Finds

**POTTERY Medieval** 

Significant Finds

POTTERY Late Iron Age

Methods & techniques

"Targeted Trenches"

techniques

Development type Not recorded

**Prompt** 