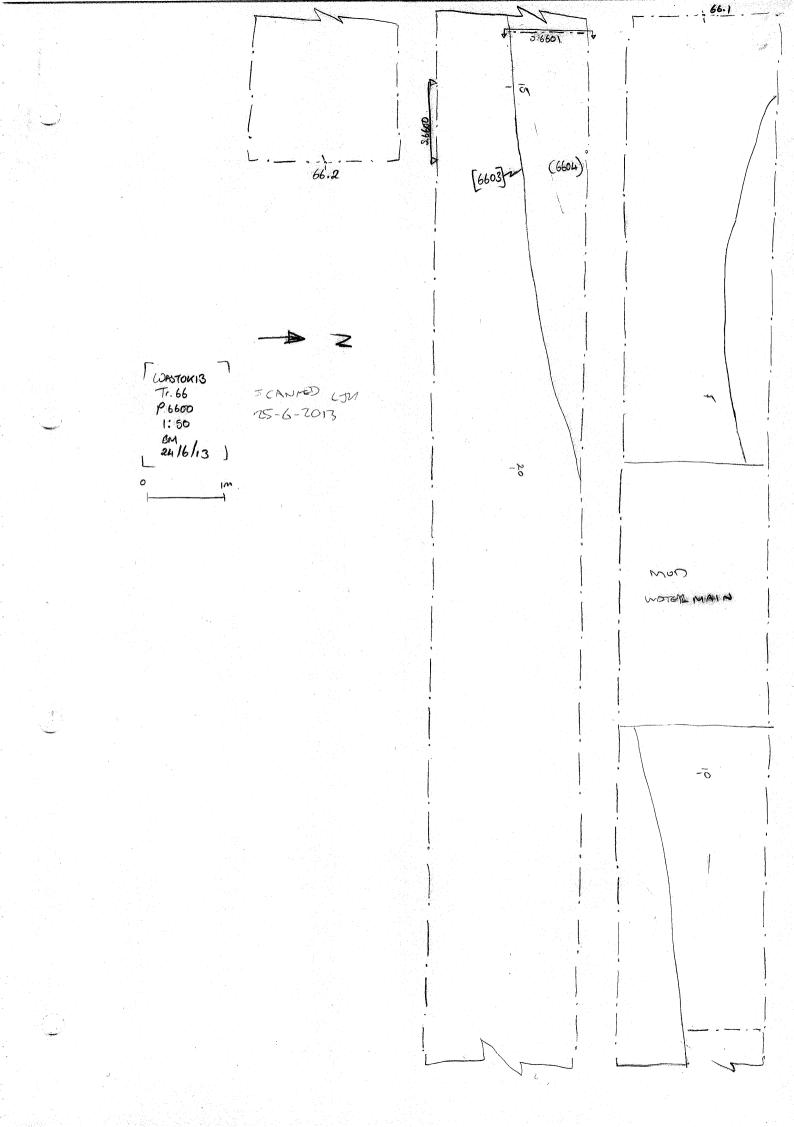

#### **Project details**

Project name

Stockham Farm, Wantage

Short description of the project

Between the 23rd and the 30th of June 2013, Oxford Archaeology (OA) carried out a field evaluation on land at Stockham Farm, Wantage, Oxfordshire on behalf of CgMs Consulting. The site is approximately 3.8 hectares in extent and the evaluation consisted of seventeen trenches each measuring 30m by 1.5m. The earliest archaeological evidence comprised two Bronze Age flint flakes recovered from the subsoil. A small cluster of features, including a possible waterhole, in the centre of the site may be of later prehistoric date but their function is uncertain. Occasional sherds of later Roman and medieval pottery were also recovered but the majority of the features recorded were undated and consisted of shallow ditches. It is thought likely that many of these may be the remnants of medieval ridge and furrow agriculture. A watching brief on geotechnical test pits on the site and on land adjacent to the site was also undertaken but no archaeological features were recorded.

**DITCH Uncertain** 

Monument type

DITCH Roman

Monument type

PIT Uncertain

Monument type

WATERHOLE Roman

Monument type

POSTHOLE Uncertain

Significant Finds

ANIMAL BONE Uncertain

Significant Finds

FLINT Bronze Age

Significant Finds

POTTERY Roman

Significant Finds

**POTTERY Medieval** 

Significant Finds

POTTERY Late Iron Age

Methods & techniques

"Targeted Trenches"

techniques

Development type Not recorded

**Prompt** 