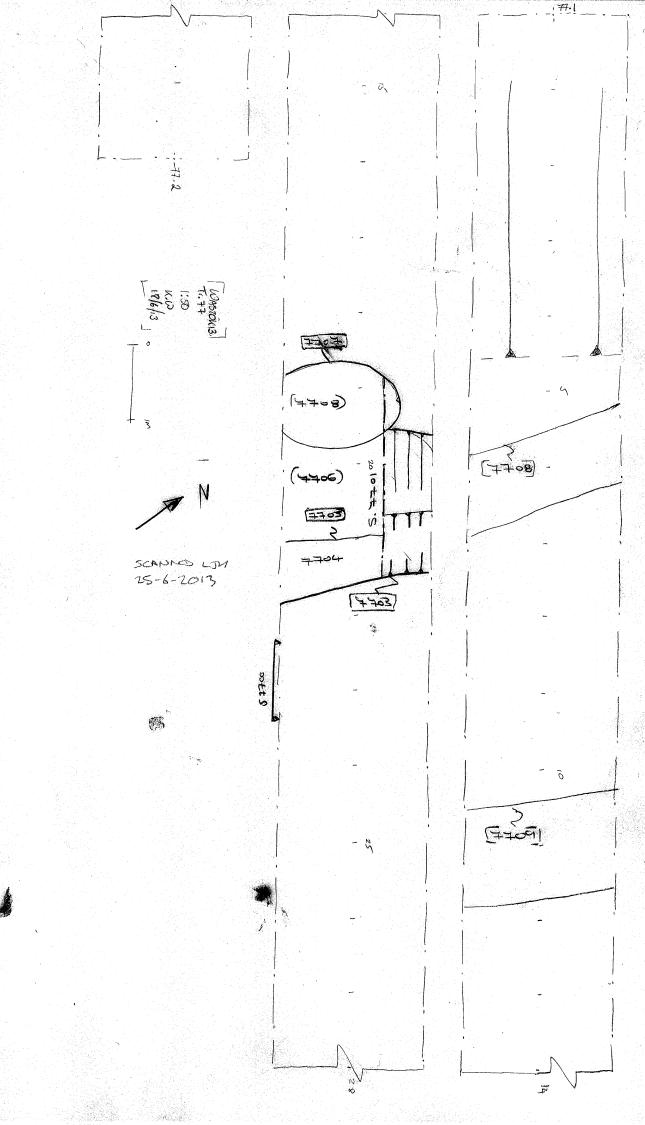

|                                       |          |              | <u> </u>               |
|                | · · · · · · · · · · · · · · · · · · · |          |              | -                      |
| <del></del>    | <u> </u>                              |          |              |                        |
|                |                                       |          |              | <del> </del>           |
|                |                                       | +-       |              |                        |
|                |                                       |          | <del> </del> |                        |
|                |                                       |          |              |                        |













P. 6800























### SECTION RECORD SHEET

| Site Name:    | STOCKHAM HOUSE, WANTAGE | Site Code: WASTOKI3 |            |             |                    |    |                       |
|---------------|-------------------------|---------------------|------------|-------------|--------------------|----|-----------------------|
| Section<br>No | Context(s)              |                     | cale       | Drawn<br>By | Size A1,<br>A4 etc |    | Plan<br>(Sheet)<br>No |
| 6300          | Rep Sec                 | 17.                 | <u>අ</u> ට | J.          | A                  | 4. |                       |
| 6800          | REP SEC                 |                     |            |             |                    |    |                       |
| 6500          | WATER HOLE (5004)       |