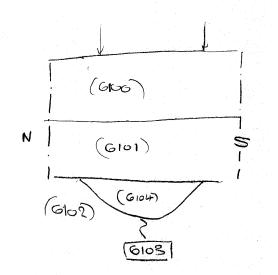

#### **Project details**

Project name

Stockham Farm, Wantage

Short description of the project

Between the 23rd and the 30th of June 2013, Oxford Archaeology (OA) carried out a field evaluation on land at Stockham Farm, Wantage, Oxfordshire on behalf of CgMs Consulting. The site is approximately 3.8 hectares in extent and the evaluation consisted of seventeen trenches each measuring 30m by 1.5m. The earliest archaeological evidence comprised two Bronze Age flint flakes recovered from the subsoil. A small cluster of features, including a possible waterhole, in the centre of the site may be of later prehistoric date but their function is uncertain. Occasional sherds of later Roman and medieval pottery were also recovered but the majority of the features recorded were undated and consisted of shallow ditches. It is thought likely that many of these may be the remnants of medieval ridge and furrow agriculture. A watching brief on geotechnical test pits on the site and on land adjacent to the site was also undertaken but no archaeological features were recorded.

**DITCH Uncertain** 

Monument type

DITCH Roman

Monument type

PIT Uncertain

Monument type

WATERHOLE Roman

Monument type

POSTHOLE Uncertain

Significant Finds

ANIMAL BONE Uncertain

Significant Finds

FLINT Bronze Age

Significant Finds

POTTERY Roman

Significant Finds

**POTTERY Medieval** 

Significant Finds

POTTERY Late Iron Age

Methods & techniques

"Targeted Trenches"

techniques

Development type Not recorded

**Prompt** 