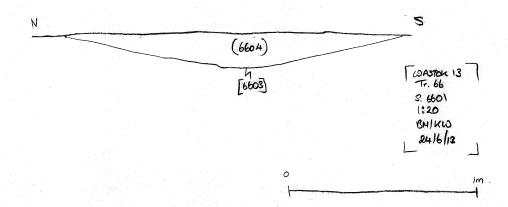

|                    |    |                       |
| 7900          | Ree Sec                 | V                   | /          |             | \                  | 1  |                       |
|               |                         |                     |            |             |                    |    |                       |
|               |                         |                     |            |             |                    |    |                       |
|               |                         |                     |            |             |                    |    |                       |
|               |                         |                     |            |             | <u> </u>           |    |                       |













5-6101













WASTOCK13 Tr 70 S 7000 1:20 TC 21/6/13

(7000) · (7001) · (7003)

om. 1m

(7002) (7002) (7003) (7004) WASTOCIS B 5.7300 1:20 Te 1916/13





WASTOCHIZA 5 7302 1:20 T( 14/6/13 (7302) (7302) (7303)





1:20

(7500) (7501) (7505) (7503) (7503) (7503)





5, 7600 ONTI [7603] SCALG 1-20



5, 760\$ OTTCH [7605] THEE BOWL [7607]



S. 7700 REO SECTION SCACE 1=20







(4100) (7101) (7102)

(:20 19/6/13 5-7900.1 57900-2 3 - ;- 8 WASTOCK13 (7900) S.7900 SCALE 1: 30 (7901) 7B 20/6/13 (5.905) 0 (7904) 1:20

# Office DEPOT



| STOCKHAM FARM, WAN                    | MACE (DXO                               | n)(R                                                                                        | iase 3                                  |                |
|------------------------------