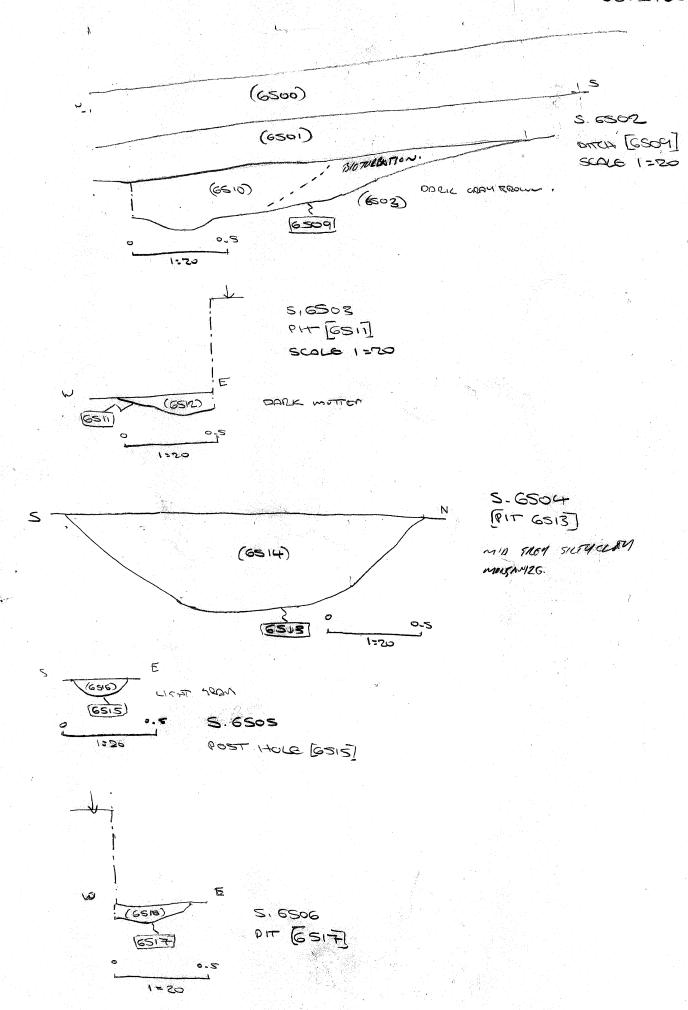

|                    |    |                       |
| 7900          | Ree Sec                 | V                   | /          |             | \                  | 1  |                       |
|               |                         |                     |            |             |                    |    |                       |
|               |                         |                     |            |             |                    |    |                       |
|               |                         |                     |            |             |                    |    |                       |
|               |                         |                     |            |             | <u> </u>           |    |                       |













5-6101













WASTOCK13 Tr 70 S 7000 1:20 TC 21/6/13

(7000) · (7001) · (7003)

om. 1m

(7002) (7002) (7003) (7004) WASTOCIS B 5.7300 1:20 Te 1916/13





WASTOCHIZA 5 7302 1:20 T( 14/6/13 (7302) (7302) (7303)





1:20

(7500) (7501) (7505) (7503) (7503) (7503)





5, 7600 ONTI [7603] SCALG 1-20



5, 760\$ OTTCH [7605] THEE BOWL [7607]



S. 7700 REO SECTION SCACE 1=20







(4100) (7101) (7102)

(:20 19/6/13 5-7900.1 57900-2 3 - ;- 8 WASTOCK13 (7900) S.7900 SCALE 1: 30 (7901) 7B 20/6/13 (5.905) 0 (7904) 1:20

# Office DEPOT



| STOCKHAM FARM, WAN                    | MACE (DXO                               | n)(R                                                                                        | iase 3                                  |                |
|--------------------------