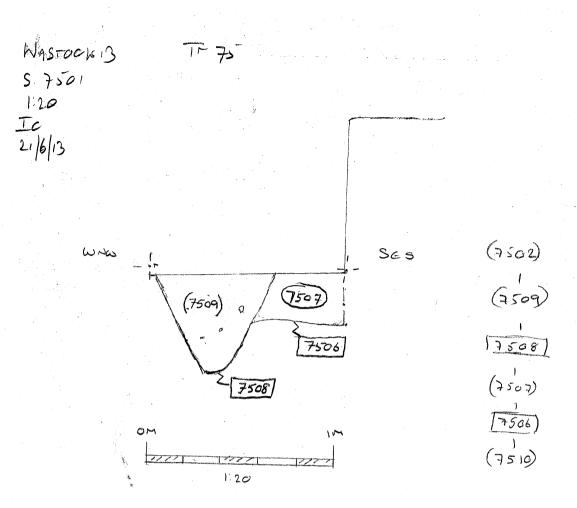

#### **Project details**

Project name

Stockham Farm, Wantage

Short description of the project

Between the 23rd and the 30th of June 2013, Oxford Archaeology (OA) carried out a field evaluation on land at Stockham Farm, Wantage, Oxfordshire on behalf of CgMs Consulting. The site is approximately 3.8 hectares in extent and the evaluation consisted of seventeen trenches each measuring 30m by 1.5m. The earliest archaeological evidence comprised two Bronze Age flint flakes recovered from the subsoil. A small cluster of features, including a possible waterhole, in the centre of the site may be of later prehistoric date but their function is uncertain. Occasional sherds of later Roman and medieval pottery were also recovered but the majority of the features recorded were undated and consisted of shallow ditches. It is thought likely that many of these may be the remnants of medieval ridge and furrow agriculture. A watching brief on geotechnical test pits on the site and on land adjacent to the site was also undertaken but no archaeological features were recorded.

**DITCH Uncertain** 

Monument type

DITCH Roman

Monument type

PIT Uncertain

Monument type

WATERHOLE Roman

Monument type

POSTHOLE Uncertain

Significant Finds

ANIMAL BONE Uncertain

Significant Finds

FLINT Bronze Age

Significant Finds

POTTERY Roman

Significant Finds

**POTTERY Medieval** 

Significant Finds

POTTERY Late Iron Age

Methods & techniques

"Targeted Trenches"

techniques

Development type Not recorded

**Prompt** 