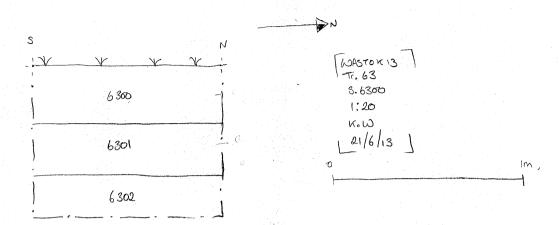

|            |             |                    |    |                       |
| 7900          | Ree Sec                 | V                   | /          |             | \                  | 1  |                       |
|               |                         |                     |            |             |                    |    |                       |
|               |                         |                     |            |             |                    |    |                       |
|               |                         |                     |            |             |                    |    |                       |
|               |                         |                     |            |             | <u> </u>           |    |                       |













5-6101













WASTOCK13 Tr 70 S 7000 1:20 TC 21/6/13

(7000) · (7001) · (7003)

om. 1m

(7002) (7002) (7003) (7004) WASTOCIS B 5.7300 1:20 Te 1916/13





WASTOCHIZA 5 7302 1:20 T( 14/6/13 (7302) (7302) (7303)





1:20

(7500) (7501) (7505) (7503) (7503) (7503)





5, 7600 ONTI [7603] SCALG 1-20



5, 760\$ OTTCH [7605] THEE BOWL [7607]



S. 7700 REO SECTION SCACE 1=20







(4100) (7101) (7102)

(:20 19/6/13 5-7900.1 57900-2 3 - ;- 8 WASTOCK13 (7900) S.7900 SCALE 1: 30 (7901) 7B 20/6/13 (5.905) 0 (7904) 1:20

# Office DEPOT



| STOCKHAM FARM, WAN                    | MACE (DXO                               | n)(R                                                                                        | iase 3                                  |                |
|------