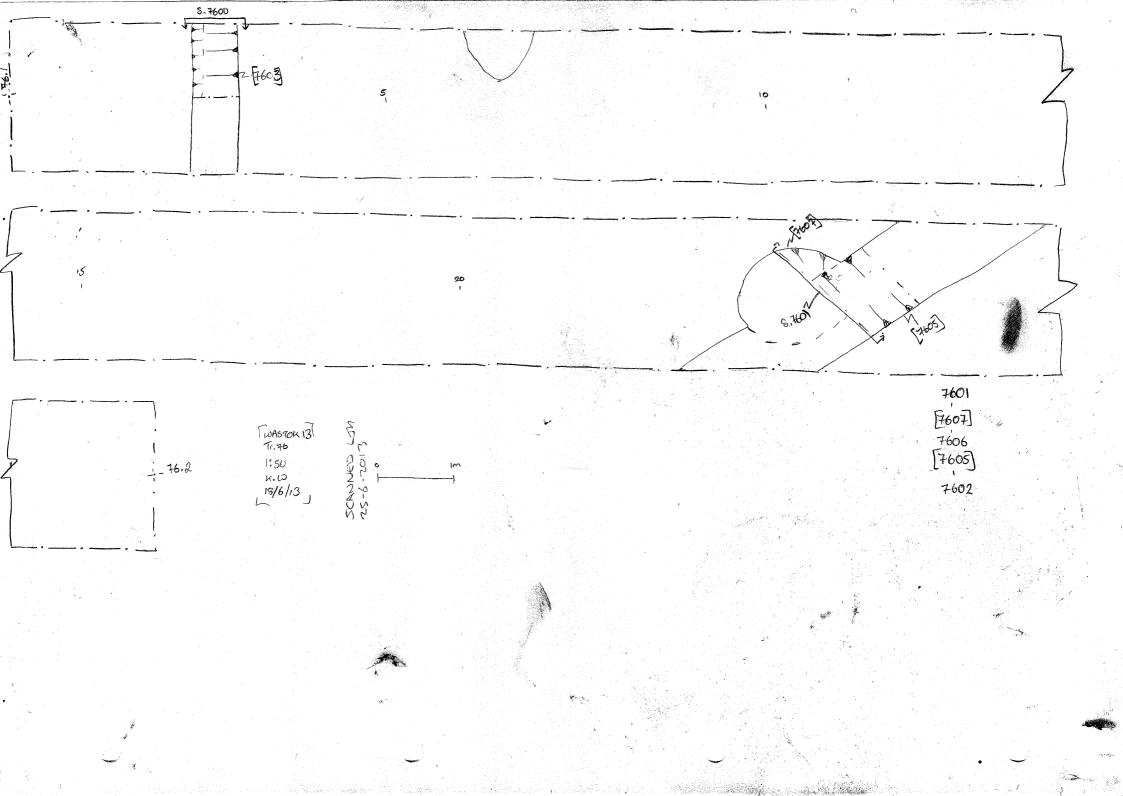

|                                       |          |              | <u> </u>               |
|                | · · · · · · · · · · · · · · · · · · · |          |              | -                      |
| <del></del>    | <u> </u>                              |          |              |                        |
|                |                                       |          |              | <del> </del>           |
|                |                                       | +-       |              |                        |
|                |                                       |          | <del> </del> |                        |
|                |                                       |          |              |                        |













P. 6800























### SECTION RECORD SHEET

| Site Name:    | STOCKHAM HOUSE, WANTAGE | Site Code: WASTOKI3 |            |             |                    |    |                       |
|---------------|-------------------------|---------------------|------------|-------------|--------------------|----|-----------------------|
| Section<br>No | Context(s)              |                     | cale       | Drawn<br>By | Size A1,<br>A4 etc |    | Plan<br>(Sheet)<br>No |
| 6300          | Rep Sec                 | 17.                 | <u>අ</u> ට | J.          | A                  | 4. |                       |
| 6800          | REP SEC                 |                     |            |             |                    |    |                       |
| 6500          | WATER HOLE (5004)       |