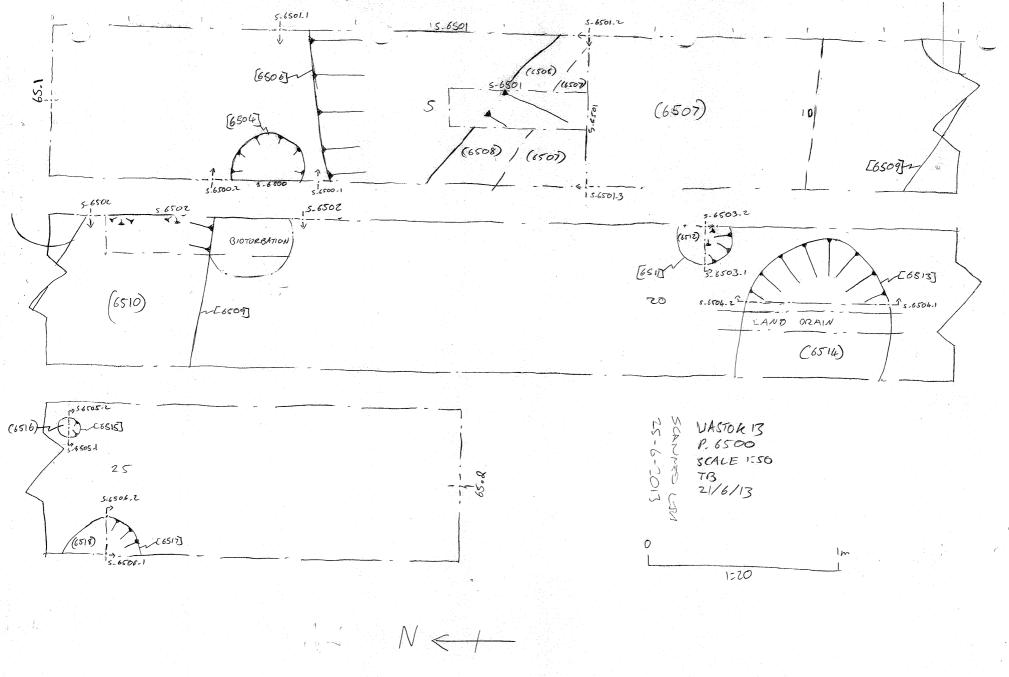

#### **Project details**

Project name

Stockham Farm, Wantage

Short description of the project

Between the 23rd and the 30th of June 2013, Oxford Archaeology (OA) carried out a field evaluation on land at Stockham Farm, Wantage, Oxfordshire on behalf of CgMs Consulting. The site is approximately 3.8 hectares in extent and the evaluation consisted of seventeen trenches each measuring 30m by 1.5m. The earliest archaeological evidence comprised two Bronze Age flint flakes recovered from the subsoil. A small cluster of features, including a possible waterhole, in the centre of the site may be of later prehistoric date but their function is uncertain. Occasional sherds of later Roman and medieval pottery were also recovered but the majority of the features recorded were undated and consisted of shallow ditches. It is thought likely that many of these may be the remnants of medieval ridge and furrow agriculture. A watching brief on geotechnical test pits on the site and on land adjacent to the site was also undertaken but no archaeological features were recorded.

**DITCH Uncertain** 

Monument type

DITCH Roman

Monument type

PIT Uncertain

Monument type

WATERHOLE Roman

Monument type

POSTHOLE Uncertain

Significant Finds

ANIMAL BONE Uncertain

Significant Finds

FLINT Bronze Age

Significant Finds

POTTERY Roman

Significant Finds

**POTTERY Medieval** 

Significant Finds

POTTERY Late Iron Age

Methods & techniques

"Targeted Trenches"

techniques

Development type Not recorded

**Prompt** 