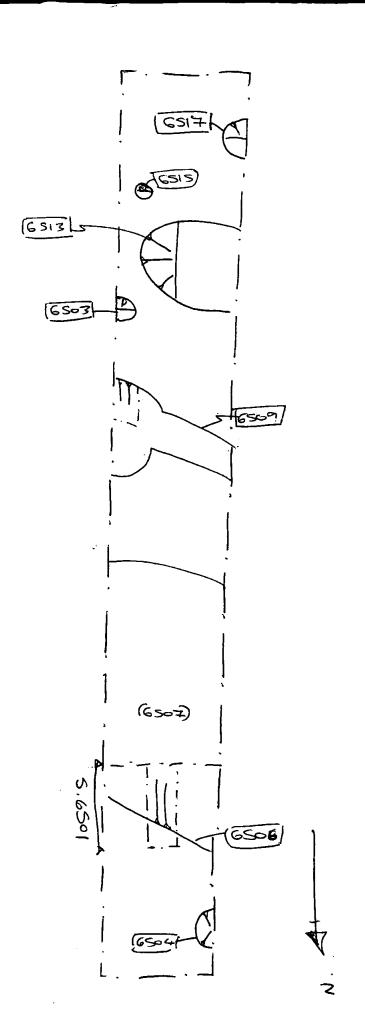

|       |
| . 100                                     | <u> </u>                          | <u> </u>    |                 |                          |           |                                              |           |                                       |       |
|                                           |                                   |             |                 |                          |           |                                              |           | Recorder 8                            | an    |
| ,                                         |                                   |             |                 |                          |           |                                              |           | Date                                  |       |

′



Ç

| oxfordarchaeology                         | CONTEXT RECORD                                                | Context No. 6504