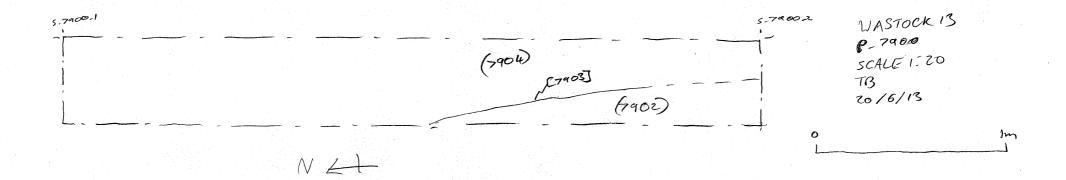

|                                       |          |              | <u> </u>               |
|                | · · · · · · · · · · · · · · · · · · · |          |              | -                      |
| <del></del>    | <u> </u>                              |          |              |                        |
|                |                                       |          |              | <del> </del>           |
|                |                                       | +-       |              |                        |
|                |                                       |          | <del> </del> |                        |
|                |                                       |          |              |                        |













P. 6800























### SECTION RECORD SHEET

| Site Name:    | STOCKHAM HOUSE, WANTAGE | Site Code: WASTOKI3 |            |             |                    |    |                       |
|---------------|-------------------------|---------------------|------------|-------------|--------------------|----|-----------------------|
| Section<br>No | Context(s)              |                     | cale       | Drawn<br>By | Size A1,<br>A4 etc |    | Plan<br>(Sheet)<br>No |
| 6300          | Rep Sec                 | 17.                 | <u>අ</u> ට | J.          | A                  | 4. |                       |
| 6800          | REP SEC                 |                     |            |             |                    |    |                       |
| 6500          | WATER HOLE (5004)       |