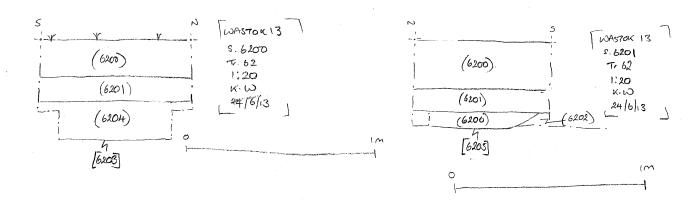

| Oxford Archaeology                                                                 | DAI                      | ILY JOURNAL                               |                             |
|------------------------------------------------------------------------------------|--------------------------|-------------------------------------------|-----------------------------|
| SITE CODE                                                                          | SITE NAME Wan            | tree - Stackbarn hours                    | DATE 19/6/1                 |
| Project Manager                                                                    | Visitors                 |                                           | Weather John & Sunn         |
| K. Websh                                                                           |                          |                                           | 101 x ains                  |
| Area stripped by plant:                                                            | m <sup>2</sup>           | Plant type / X 120° J                     | CB                          |
| Task descriptions:<br>Enter the number of staff da<br>used please describe the tas |                          | alf) days for each of the tasks used duri | ng the day. If task 07 or ( |
| Task number and description                                                        | n Staff days             | Task number and description               | Staff days                  |
| 01 General supervision/<br>management                                              |                          | 02 Surface cleaning                       |                             |
| 03 Planning                                                                        |                          | 04 Surveying/levelling                    |                             |
| 05 Excavation/recording                                                            |                          | 06 Machine supervision                    |                             |
| 07 Other                                                                           |                          | 08 Other                                  |                             |
| Standing time: list numbers                                                        | of hours for each member | er of staff and give full details         |                             |
|                                                                                    |                          | · · · · · · · · · · · · · · · · · · ·     |                             |
| Name  LB lowhen do                                                                 | Details  Details         | 3/4 my Morest                             | Tc 64.                      |
| LB lachen do                                                                       |                          |                                           | Tr. 64.                     |

| Oxford Archaeology                                                                   | DAILY J                        | OURNAL                               |                              |  |  |  |  |  |
|--------------------------------------------------------------------------------------|--------------------------------|--------------------------------------|------------------------------|--|--|--|--|--|
| SITE CODE WASOK 13.                                                                  | SITE NAME (Doutene             | - Strehlam House .                   | DATE 21/6/13.                |  |  |  |  |  |
| Project Manager                                                                      | Visitors                       |                                      | Weather                      |  |  |  |  |  |
| K. Welsh.                                                                            |                                |                                      | Lunny                        |  |  |  |  |  |
| Area stripped by plant: 12.//                                                        | Area stripped by plant: 12/1/2 |                                      |                              |  |  |  |  |  |
| Task descriptions:<br>Enter the number of staff day<br>used please describe the task |                                | ys for each of the tasks used during | the day. If task 07 or 08 is |  |  |  |  |  |
| Task number and description                                                          | Staff days                     | Task number and description          | Staff days                   |  |  |  |  |  |
| 01 General supervision/<br>management                                                |                                | 02 Surface cleaning                  |                              |  |  |  |  |  |
| 03 Planning                                                                          |                                | 04 Surveying/levelling               |                              |  |  |  |  |  |
| 05 Excavation/recording                                                              |                                | 06 Machine supervision               |                              |  |  |  |  |  |
| 07 Other                                                                             |                                | 08 Other                             |                              |  |  |  |  |  |
| Standing time: list numbers o                                                        | of hours for each member of st | aff and give full details            | <u> </u>                     |  |  |  |  |  |
| Name                                                                                 | Details                        |                                      |                              |  |  |  |  |  |
| Hubine Soche                                                                         | chain family                   | the end of Suchille                  | g berch 68                   |  |  |  |  |  |
| @ 12.30 - hyel                                                                       | unte hon gone.                 | 0 0                                  |                              |  |  |  |  |  |
| flow Re                                                                              | the due and of                 | g Im.                                |                              |  |  |  |  |  |
|                                                                                      |                                | <u></u>                              |                              |  |  |  |  |  |
| GPS doen                                                                             | I get segreel on               | This ale either a                    | 0                            |  |  |  |  |  |
|                                                                                      | <i>U U</i>                     |                                      |                              |  |  |  |  |  |
|                                                                                      |                                |                                      |                              |  |  |  |  |  |
|                                                                                      |                                |                                      | <u> </u>                     |  |  |  |  |  |
|                                                                                      |                                |                                      |                              |  |  |  |  |  |
|                                                                                      |                                |                                      |                              |  |  |  |  |  |
|                                                                                      |                                |                                      |                              |  |  |  |  |  |
|                                                                                      |                                |                                      |                              |  |  |  |  |  |
| Comments (continue on reve                                                           | erse if necessary)             | <del> </del>                         |                              |  |  |  |  |  |
|                                                                                      |                                |                                      |                              |  |  |  |  |  |
|                                                                                      |                                |                                      |                              |  |  |  |  |  |