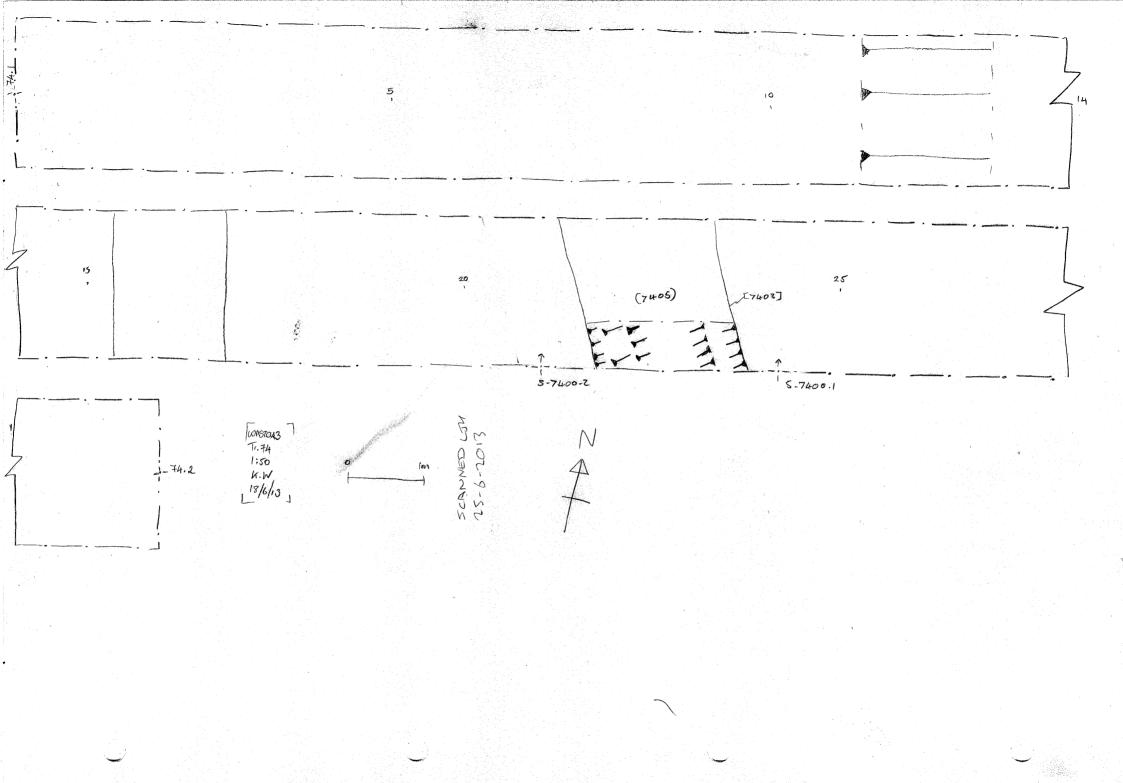

**DITCH Uncertain** 

Monument type

DITCH Roman

Monument type

PIT Uncertain

Monument type

WATERHOLE Roman

Monument type

POSTHOLE Uncertain

Significant Finds

ANIMAL BONE Uncertain

Significant Finds

FLINT Bronze Age

Significant Finds

POTTERY Roman

Significant Finds

**POTTERY Medieval** 

Significant Finds

POTTERY Late Iron Age

Methods & techniques

"Targeted Trenches"

techniques

Development type Not recorded

**Prompt** 