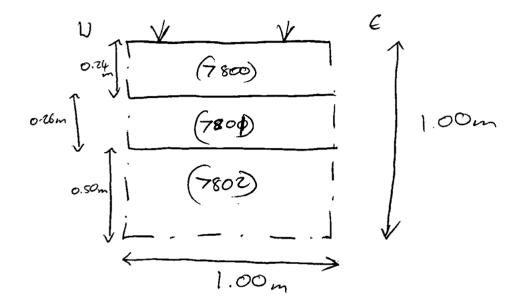

|               |             | 3                                                                                           |                                               | Recorder 73                            |  |  |
| * .                                                                                                                                                                                                                                                                                 |               |             |                                                                                             |                                               | D . 20/1/10                            |  |  |





| SITE EVALUATION TRENCH RECORD SHEET  VASTOCK                                                                                                                                                                                                                                        |                                                                       |                                |                | Trench No.     |  |  |  |  |
|-------------------------------------------------------------------------------------------------------------------------------------------------------------------------------------------------------------------------------------------------------------------------------------|-----------------------------------------------------------------------|--------------