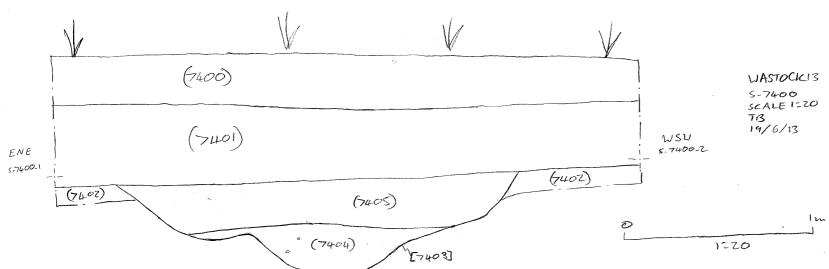

#### **Project details**

Project name

Stockham Farm, Wantage

Short description of the project

Between the 23rd and the 30th of June 2013, Oxford Archaeology (OA) carried out a field evaluation on land at Stockham Farm, Wantage, Oxfordshire on behalf of CgMs Consulting. The site is approximately 3.8 hectares in extent and the evaluation consisted of seventeen trenches each measuring 30m by 1.5m. The earliest archaeological evidence comprised two Bronze Age flint flakes recovered from the subsoil. A small cluster of features, including a possible waterhole, in the centre of the site may be of later prehistoric date but their function is uncertain. Occasional sherds of later Roman and medieval pottery were also recovered but the majority of the features recorded were undated and consisted of shallow ditches. It is thought likely that many of these may be the remnants of medieval ridge and furrow agriculture. A watching brief on geotechnical test pits on the site and on land adjacent to the site was also undertaken but no archaeological features were recorded.

**DITCH Uncertain** 

Monument type

DITCH Roman

Monument type

PIT Uncertain

Monument type

WATERHOLE Roman

Monument type

POSTHOLE Uncertain

Significant Finds

ANIMAL BONE Uncertain

Significant Finds

FLINT Bronze Age

Significant Finds

POTTERY Roman

Significant Finds

**POTTERY Medieval** 

Significant Finds

POTTERY Late Iron Age

Methods & techniques

"Targeted Trenches"

techniques

Development type Not recorded

**Prompt** 