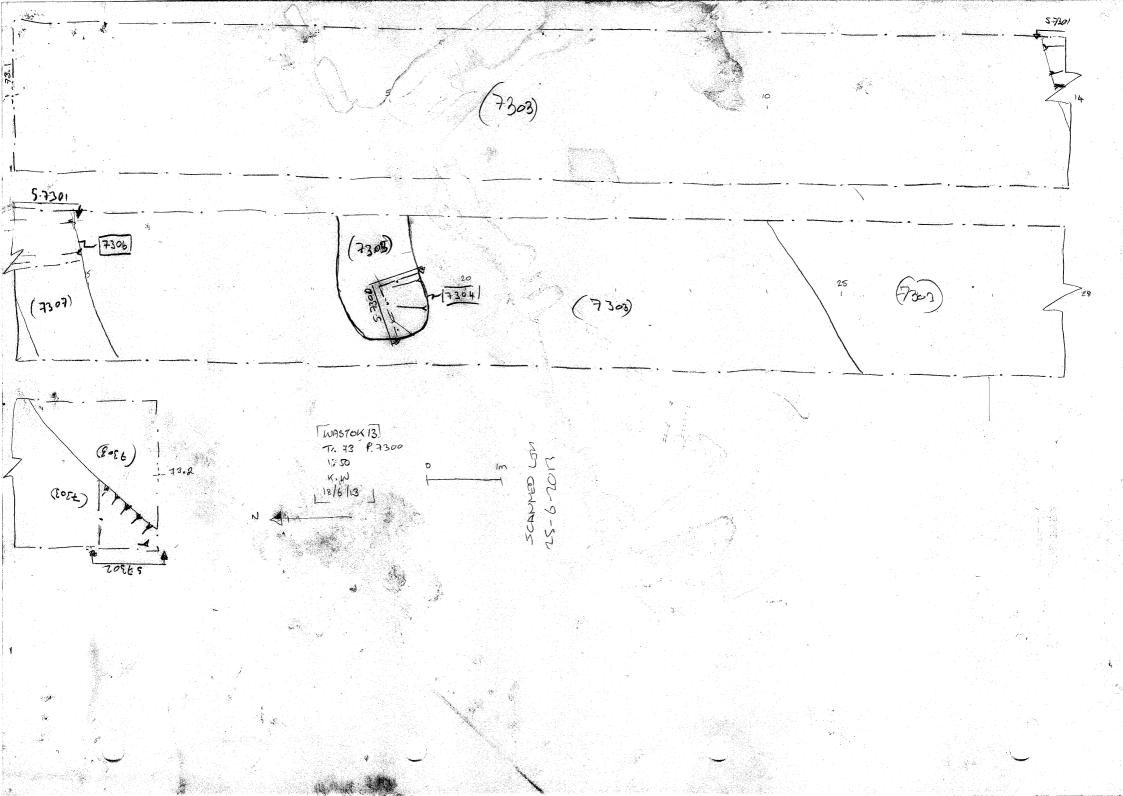

**DITCH Uncertain** 

Monument type

DITCH Roman

Monument type

PIT Uncertain

Monument type

WATERHOLE Roman

Monument type

POSTHOLE Uncertain

Significant Finds

ANIMAL BONE Uncertain

Significant Finds

FLINT Bronze Age

Significant Finds

POTTERY Roman

Significant Finds

**POTTERY Medieval** 

Significant Finds

POTTERY Late Iron Age

Methods & techniques

"Targeted Trenches"

techniques

Development type Not recorded

**Prompt** 