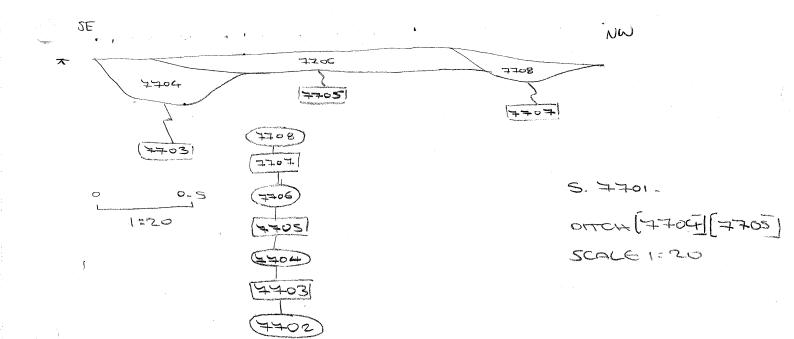

| Oxford Archaeology                                                                 | DAI                      | ILY JOURNAL                               |                             |
|------------------------------------------------------------------------------------|--------------------------|-------------------------------------------|-----------------------------|
| SITE CODE                                                                          | SITE NAME Wan            | tree - Stackbarn hours                    | DATE 19/6/1                 |
| Project Manager                                                                    | Visitors                 |                                           | Weather John & Sunn         |
| K. Websh                                                                           |                          |                                           | 101 x ains                  |
| Area stripped by plant:                                                            | m <sup>2</sup>           | Plant type / X 120° J                     | CB                          |
| Task descriptions:<br>Enter the number of staff da<br>used please describe the tas |                          | alf) days for each of the tasks used duri | ng the day. If task 07 or ( |
| Task number and description                                                        | n Staff days             | Task number and description               | Staff days                  |
| 01 General supervision/<br>management                                              |                          | 02 Surface cleaning                       |                             |
| 03 Planning                                                                        |                          | 04 Surveying/levelling                    |                             |
| 05 Excavation/recording                                                            |                          | 06 Machine supervision                    |                             |
| 07 Other                                                                           |                          | 08 Other                                  |                             |
| Standing time: list numbers                                                        | of hours for each member | er of staff and give full details         |                             |
|                                                                                    |                          | · · · · · · · · · · · · · · · · · · ·     |                             |
| Name  LB lowhen do                                                                 | Details  Details         | 3/4 my Morest                             | Tc 64.                      |
| LB lachen do                                                                       |                          |                                           | Tr. 64.                     |

| Oxford Archaeology                                                                   | DAILY J                        | OURNAL                               |                              |  |  |  |  |  |
|--------------------------------------------------------------------------------------|--------------------------------|--------------------------------------|------------------------------|--|--|--|--|--|
| SITE CODE WASOK 13.                                                                  | SITE NAME (Doutene             | - Strehlam House .                   | DATE 21/6/13.                |  |  |  |  |  |
| Project Manager                                                                      | Visitors                       |                                      | Weather                      |  |  |  |  |  |
| K. Welsh.                                                                            |                                |                                      | Lunny                        |  |  |  |  |  |
| Area stripped by plant: 12.//                                                        | Area stripped by plant: 12/1/2 |                                      |                              |  |  |  |  |  |
| Task descriptions:<br>Enter the number of staff day<br>used please describe the task |                                | ys for each of the tasks used during | the day. If task 07 or 08 is |  |  |  |  |  |
| Task number and description                                                          | Staff days                     | Task number and description          | Staff days                   |  |  |  |  |  |
| 01 General supervision/<br>management                                                |                                | 02 Surface cleaning                  |                              |  |  |  |  |  |
| 03 Planning                                                                          |                                | 04 Surveying/levelling               |                              |  |  |  |  |  |
| 05 Excavation/recording                                                              |                                | 06 Machine supervision               |                              |  |  |  |  |  |
| 07 Other                                                                             |                                | 08 Other                             |                              |  |  |  |  |  |
| Standing time: list numbers o                                                        | of hours for each member of st | aff and give full details            | <u> </u>                     |  |  |  |  |  |
| Name                                                                                 | Details                        |                                      |                              |  |  |  |  |  |
| Hubine Soche                                                                         | chain family                   | the end of Suchille                  | g berch 68                   |  |  |  |  |  |
| @ 12.30 - hyel                                                                       | unte hon gone.                 | 0 0                                  |                              |  |  |  |  |  |
| flow Re                                                                              | the due and of                 | g Im.                                |                              |  |  |  |  |  |
|                                                                                      |                                | <u></u>                              |                              |  |  |  |  |  |
| GPS doen                                                                             | I get segreel on               | This ale either a                    | 0                            |  |  |  |  |  |
|                                                                                      | <i>U U</i>                     |                                      |                              |  |  |  |  |  |
|                                                                                      |                                |                                      |                              |  |  |  |  |  |
|                                                                                      |                                |                                      | <u> </u>                     |  |  |  |  |  |
|                                                                                      |                                |                                      |                              |  |  |  |  |  |
|                                                                                      |                                |                                      |                              |  |  |  |  |  |
|                                                                                      |                                |                                      |                              |  |  |  |  |  |
|                                                                                      |                                |                                      |                              |  |  |  |  |  |
| Comments (continue on reve                                                           | erse if necessary)             | <del> </del>                         |                              |  |  |  |  |  |
|                                                                                      |                                |                                      |                              |  |  |  |  |  |
|                                                                                      |                                |                                      |                              |  |  |  |  |  |