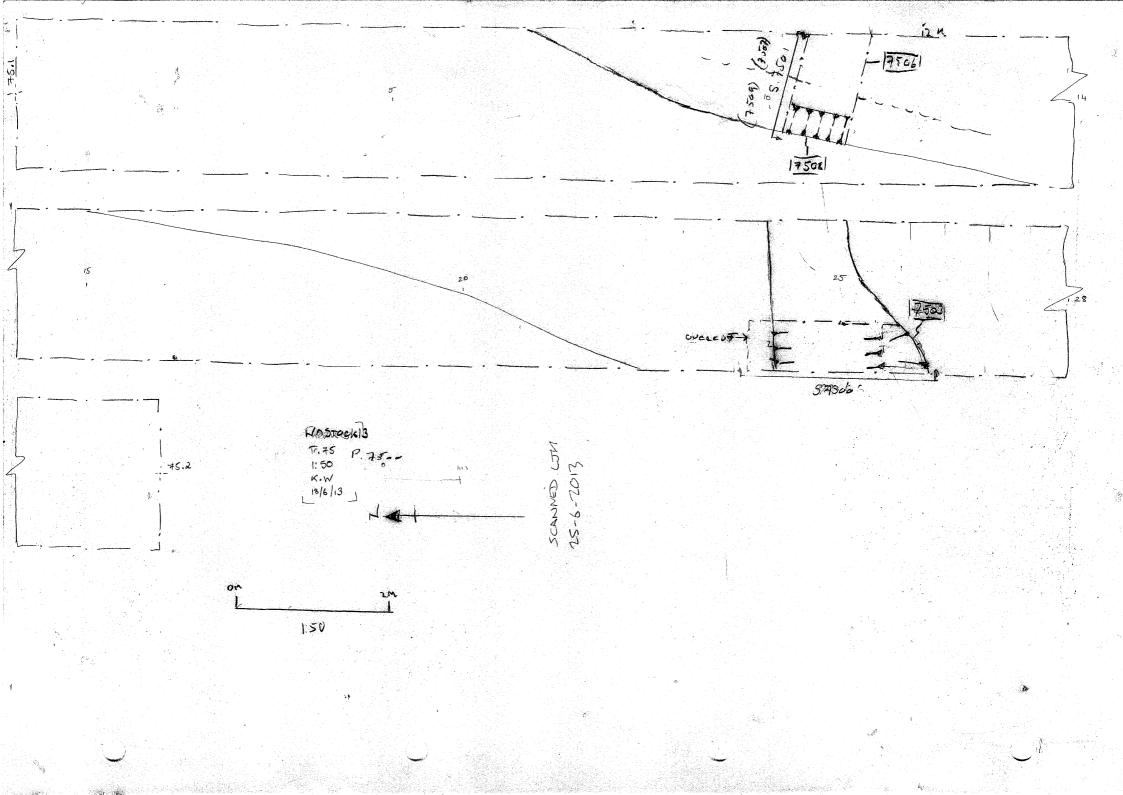

**DITCH Uncertain** 

Monument type

DITCH Roman

Monument type

PIT Uncertain

Monument type

WATERHOLE Roman

Monument type

POSTHOLE Uncertain

Significant Finds

ANIMAL BONE Uncertain

Significant Finds

FLINT Bronze Age

Significant Finds

POTTERY Roman

Significant Finds

**POTTERY Medieval** 

Significant Finds

POTTERY Late Iron Age

Methods & techniques

"Targeted Trenches"

techniques

Development type Not recorded

**Prompt** 