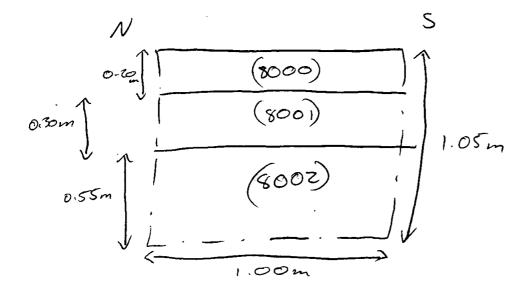

|                                                                                                   |                                                         | Recorder 78  |  |  |  |  |
| Date 20/6/13                                                   |                                                                                                                                                                                                                                                                                     |                                                                                                   |                                                         |              |  |  |  |  |



|                  | Oxford Archaeology |              |                                              | LEVELS REGISTER             |              |                                 |                                                                      |
|------------------|--------------------|--------------|----------------------------------------------|-----------------------------|--------------|---------------------------------|----------------------------------------------------------------------|
|                  | SITE CODE          | 01413        | SITE NAME                                    | SITE NAME Land Lum Danture. |              |                                 | SHEET NO 1                                                           |
|                  | TBM