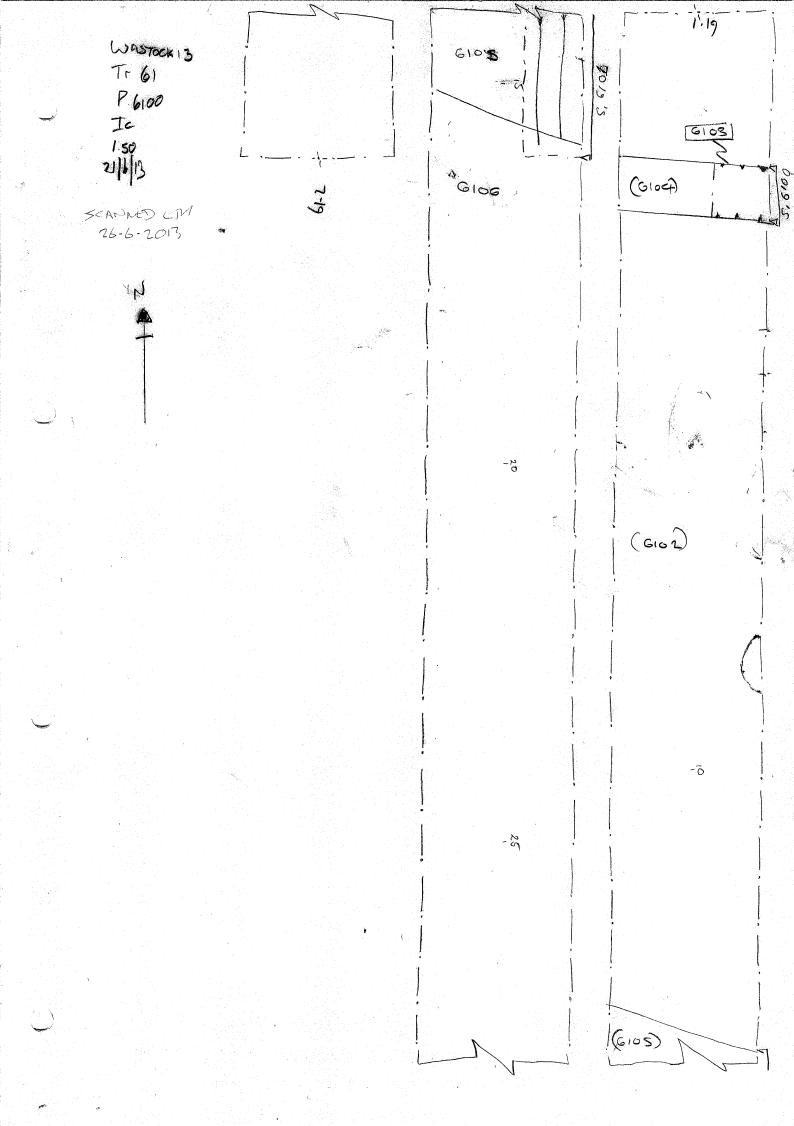

| <del> </del>           |
|                |                                       |          |              | <u> </u>               |
|                | · · · · · · · · · · · · · · · · · · · |          |              | -                      |
| <del></del>    | <u> </u>                              |          |              |                        |
|                |                                       |          |              | <del> </del>           |
|                |                                       | +-       |              |                        |
|                |                                       |          | <del> </del> |                        |
|                |                                       |          |              |                        |













P. 6800























### SECTION RECORD SHEET

| Site Name:    | STOCKHAM HOUSE, WANTAGE | Site Code: WASTOKI3 |            |             |                    |    |                       |
|---------------|-------------------------|---------------------|------------|-------------|--------------------|----|-----------------------|
| Section<br>No | Context(s)              |                     | cale       | Drawn<br>By | Size A1,<br>A4 etc |    | Plan<br>(Sheet)<br>No |
| 6300          | Rep Sec                 | 17.                 | <u>අ</u> ට | J.          | A                  | 4. |                       |
| 6800          | REP SEC                 |                     |            |             |                    |    |                       |
| 6500