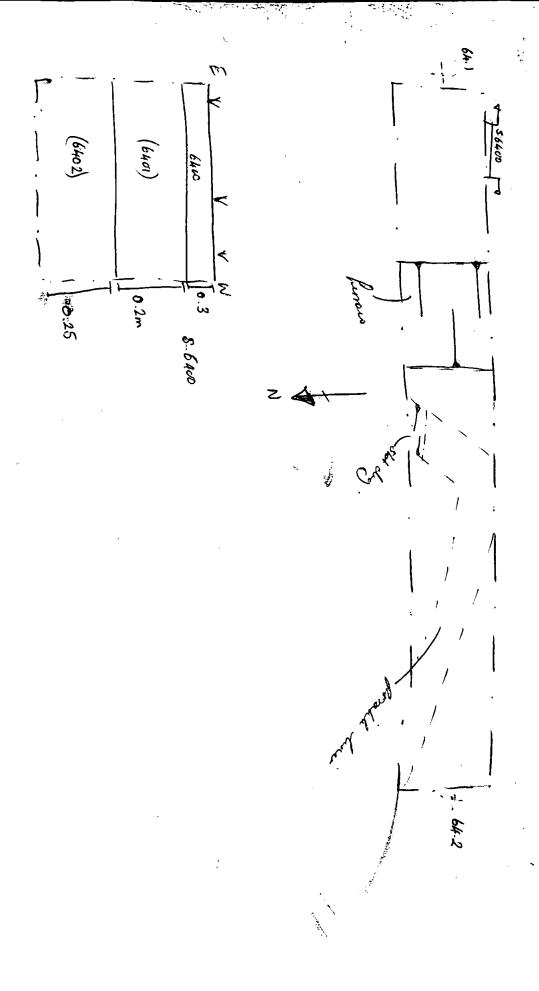

|  |





| SITE EVALUAT                              |                                   |             |                 | FION TRENCH RECORD SHEET |           |                                              |           | Trench No.                            |       |
|-------------------------------------------|-----------------------------------|-------------|-----------------|--------------------------|-----------|----------------------------------------------|-----------|---------------------------------------|-------|
| Trench orientation                        | on N-                             | 5           | Grid reference  |                          |           |                                              |           | Field No.                             |       |
| Length 30