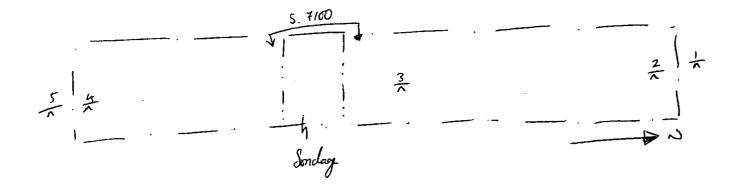

|  |
|                  |                                                                                                                                                                                                                                                                                     |                                     |            | Recorder                        |  |  |
| <del></del>      |                                                                                                                                                                                                                                                                                     |                                     |            | Recorder                        |  |  |

Date 24/6/12





| SITE LASTUL 13.            | EVALUATION TRENCH                                                                     | RECORD SHEET®     | Trench No.        |  |  |  |
|----------------------------|---------------------------------------------------------------------------------------|-------------------|-------------------|--|--|--|
| Trench orientation N -     | Grid reference                                                                        |                   | Field No.         |  |  |  |
| Length 30 Width L          | Average depth to top of natu                                                          | ural 2 - Was arch | aeology present ? |  |  |  |
| Plan Nos?                  | Section Nos?                                                                          | Were