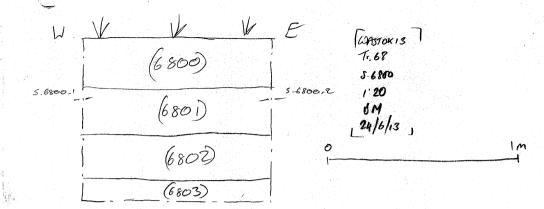

#### **Project details**

Project name

Stockham Farm, Wantage

Short description of the project

Between the 23rd and the 30th of June 2013, Oxford Archaeology (OA) carried out a field evaluation on land at Stockham Farm, Wantage, Oxfordshire on behalf of CgMs Consulting. The site is approximately 3.8 hectares in extent and the evaluation consisted of seventeen trenches each measuring 30m by 1.5m. The earliest archaeological evidence comprised two Bronze Age flint flakes recovered from the subsoil. A small cluster of features, including a possible waterhole, in the centre of the site may be of later prehistoric date but their function is uncertain. Occasional sherds of later Roman and medieval pottery were also recovered but the majority of the features recorded were undated and consisted of shallow ditches. It is thought likely that many of these may be the remnants of medieval ridge and furrow agriculture. A watching brief on geotechnical test pits on the site and on land adjacent to the site was also undertaken but no archaeological features were recorded.

**DITCH Uncertain** 

Monument type

DITCH Roman

Monument type

PIT Uncertain

Monument type

WATERHOLE Roman

Monument type

POSTHOLE Uncertain

Significant Finds

ANIMAL BONE Uncertain

Significant Finds

FLINT Bronze Age

Significant Finds

POTTERY Roman

Significant Finds

**POTTERY Medieval** 

Significant Finds

POTTERY Late Iron Age

Methods & techniques

"Targeted Trenches"

techniques

Development type Not recorded

**Prompt** 