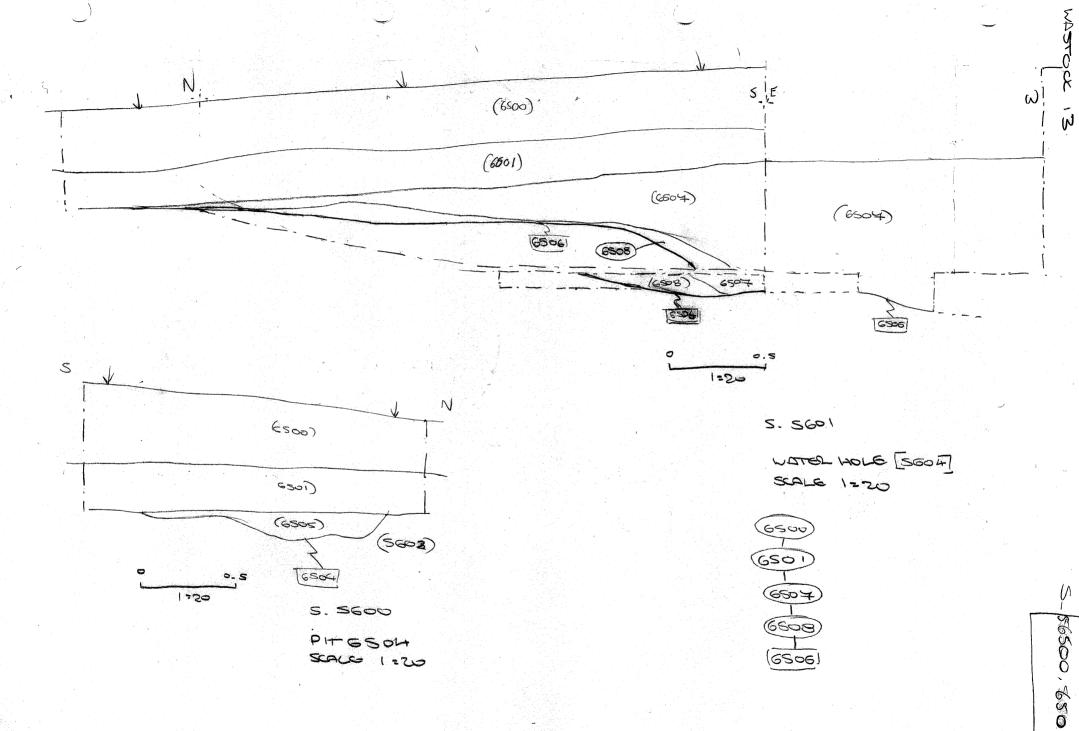

#### **Project details**

Project name

Stockham Farm, Wantage

Short description of the project

Between the 23rd and the 30th of June 2013, Oxford Archaeology (OA) carried out a field evaluation on land at Stockham Farm, Wantage, Oxfordshire on behalf of CgMs Consulting. The site is approximately 3.8 hectares in extent and the evaluation consisted of seventeen trenches each measuring 30m by 1.5m. The earliest archaeological evidence comprised two Bronze Age flint flakes recovered from the subsoil. A small cluster of features, including a possible waterhole, in the centre of the site may be of later prehistoric date but their function is uncertain. Occasional sherds of later Roman and medieval pottery were also recovered but the majority of the features recorded were undated and consisted of shallow ditches. It is thought likely that many of these may be the remnants of medieval ridge and furrow agriculture. A watching brief on geotechnical test pits on the site and on land adjacent to the site was also undertaken but no archaeological features were recorded.

**DITCH Uncertain** 

Monument type

DITCH Roman

Monument type

PIT Uncertain

Monument type

WATERHOLE Roman

Monument type

POSTHOLE Uncertain

Significant Finds

ANIMAL BONE Uncertain

Significant Finds

FLINT Bronze Age

Significant Finds

POTTERY Roman

Significant Finds

**POTTERY Medieval** 

Significant Finds

POTTERY Late Iron Age

Methods & techniques

"Targeted Trenches"

techniques

Development type Not recorded

**Prompt** 