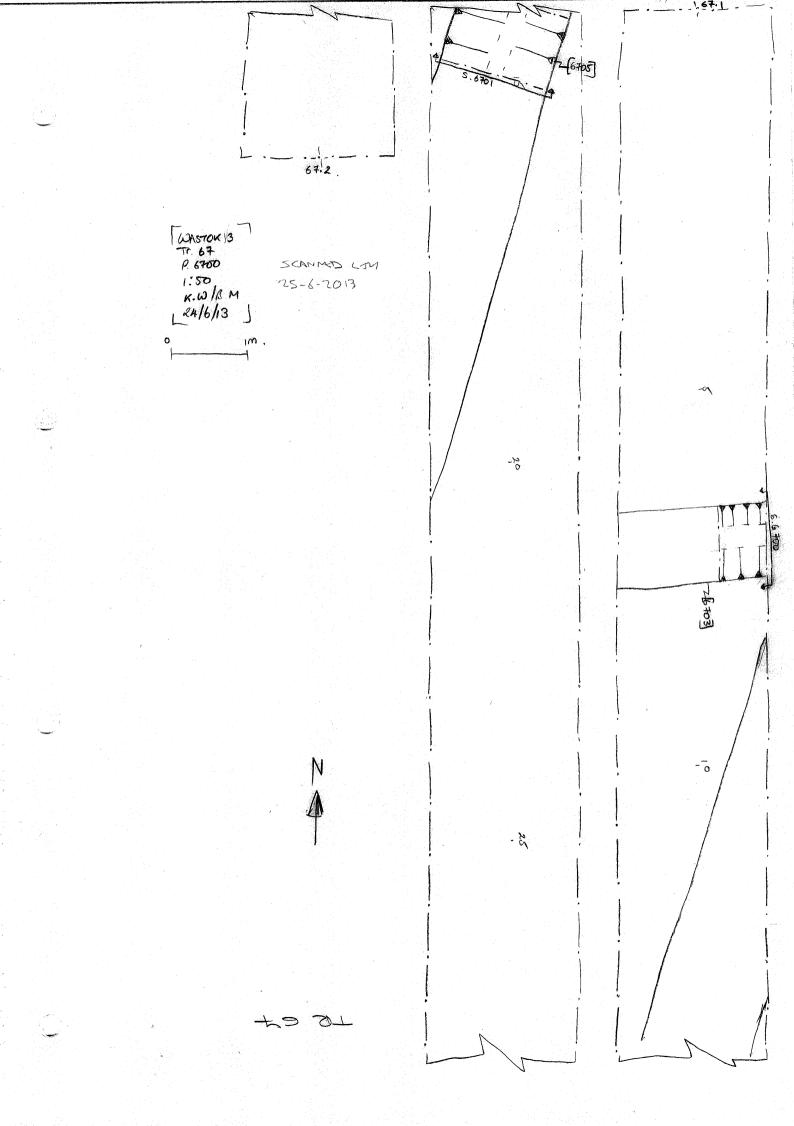

#### **Project details**

Project name

Stockham Farm, Wantage

Short description of the project

Between the 23rd and the 30th of June 2013, Oxford Archaeology (OA) carried out a field evaluation on land at Stockham Farm, Wantage, Oxfordshire on behalf of CgMs Consulting. The site is approximately 3.8 hectares in extent and the evaluation consisted of seventeen trenches each measuring 30m by 1.5m. The earliest archaeological evidence comprised two Bronze Age flint flakes recovered from the subsoil. A small cluster of features, including a possible waterhole, in the centre of the site may be of later prehistoric date but their function is uncertain. Occasional sherds of later Roman and medieval pottery were also recovered but the majority of the features recorded were undated and consisted of shallow ditches. It is thought likely that many of these may be the remnants of medieval ridge and furrow agriculture. A watching brief on geotechnical test pits on the site and on land adjacent to the site was also undertaken but no archaeological features were recorded.

**DITCH Uncertain** 

Monument type

DITCH Roman

Monument type

PIT Uncertain

Monument type

WATERHOLE Roman

Monument type

POSTHOLE Uncertain

Significant Finds

ANIMAL BONE Uncertain

Significant Finds

FLINT Bronze Age

Significant Finds

POTTERY Roman

Significant Finds

**POTTERY Medieval** 

Significant Finds

POTTERY Late Iron Age

Methods & techniques

"Targeted Trenches"

techniques

Development type Not recorded

**Prompt** 