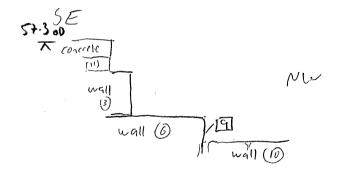

`.

| oxfordarchaeology                                                                                                                                                                                                                                         | CONTEXT RECORD                                                                                                                                                                    | Context No.                                                                                                                                                                                                                                                                                                                                           |  |
|-----------------------------------------------------------------------------------------------------------------------------------------------------------------------------------------------------------------------------------------------------------|-----------------------------------------------------------------------------------------------------------------------------------------------------------------------------------|-------------------------------------------------------------------------------------------------------------------------------------------------------------------------------------------------------------------------------------------------------------------------------------------------------------------------------------------------------|--|
| SITEOXMOALNOS                                                                                                                                                                                                                                             | ADDITIONAL SHEETS:                                                                                                                                                                | TYPE Layer                                                                                                                                                                                                                                                                                                                                            |  |
| Site sub-div Structure No. Plan No.  Section No.  Co-Ordinates  Level Slide No.                                                                                                                                                                           | Context Type: Deposit / Cut/ Structure  Overlain by: 1 3 5  Abutted by:  Cut by:  Filled by:  Same as:  Part of:  Consists of:  Overlies: 3 5 5 7 7 7 7 7 7 7 7 7 7 7 7 7 7 7 7 7 | Check Lists:  DEPOSIT:  1. compaction 2. colour 3. composition 4. inclusion 5. thickness 6. extent 7. comments 8. method & conditions  CUT: 1. shape in plan 2. base/sides/top profile 3. dimension and depth 4. sketch 5. truncation 6. fill nos 7. other comments  MASONRY: 1. materials 2. size of bricks etc 3. finish of stones 4. coursing/bond |  |
| Neg No.  Matrix location                                                                                                                                                                                                                                  | Fill of:  Relationships uncertain                                                                                                                                                 | 5. form 6. faces<br>7. bond<br>8. dimensions as found                                                                                                                                                                                                                                                                                                 |  |
| Matrix location  Relationships undertain  Description (See check lists):  1) Compact  2) yellowish grey  3) Silly send  4) w'lo linesh one rubble  5) 0:17 Yhhill  6) Cover enhire brench  1)  8) ex can whed by contraction.  Interpretation/Discussion: |                                                                                                                                                                                   |                                                                                                                                                                                                                                                                                                                                                       |  |
| Made go                                                                                                                                                                                                                                                   | rend.                                                                                                                                                                             |                                                                                                                                                                                                                                                                                                                                                       |  |
| It is ove                                                                                                                                                                                                                                                 | - 14, n by walls (3) + (5)                                                                                                                                                        |                                                                                                                                                                                                                                                                                                                                                       |  |
| but overlies walls (6 + (10) + buts would (4).                                                                                                                                                                                                            |                                                                                                                                                                                   |                                                                                                                                                                                                                                                                                                                                                       |  |
|                                                                                                                                                                                                                                                           |                                                                                                                                                                                   |                                                                                                                                                                                                                                                                                                                                                       |  |
|                                                                                                                                                                                                                                                           |                                                                                                                                                                                   |                                                                                                                                                                                                                                                                                                                                                       |  |
|                                                                                                                                                                                                                                                           |                                                                                                                                                                                   |                                                                                                                                                                                                                                                                                                                                                       |  |
| Finds (tick): None [ ] Pot [ ] Bone [ ] Flint [ ] Stone [ ] Burnt stone [ ] Glass [ ] Metal [ ] CBM [ ] Wood [ ] Leather [ ]                                                                                                                              |                                                                                                                                                                                   |                                                                                                                                                                                                                                                                                                                                                       |  |
| △ Small Finds                                                                                                                                                                                                                                             |                                                                                                                                                                                   | Recorder o                                                                                                                                                                                                                                                                                                                                            |  |
| Samples                                                                                                                                                                                                                                                   |                                                                                                                                                                                   | Date 73. 7.09                                                                                                                                                                                                                                                                                                                                         |  |
| Building Materia                                                                                                                                                                                                                                          | als                                                                                                                                                                               | Initials                                                                                                                                                                                                                                                                                                                                              |  |