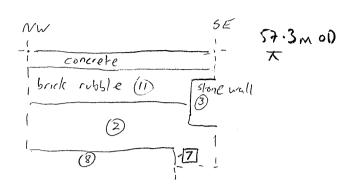

| oxfordarchaeology                     | CONTEXT RECORD                                                          | Context No.                                                                                             |  |
|---------------------------------------|-------------------------------------------------------------------------|---------------------------------------------------------------------------------------------------------|--|
| SITEOX MOALNOS                        | ADDITIONAL SHEETS:                                                      | TYPE LAYER                                                                                              |  |
| Trench Linea Store                    | Context Type: Deposit / Cut / Structure                                 | Check Lists:                                                                                            |  |
| Site sub-div                          | Overlain by:                                                            | DEPOSIT: 1. compaction                                                                                  |  |
| Structure No.                         | Abutted by:                                                             | 2. colour<br>3. composition                                                                             |  |
| Plan No.                              | Cut by:                                                                 | 4. inclusion<br>5. thickness<br>6. extent                                                               |  |
| ·                                     | Filled by:                                                              | 7. comments<br>8. method & conditions                                                                   |  |
| Section No.                           | Same as:                                                                | CUT:                                                                                                    |  |
| <b>→</b>                              | Part of:                                                                | shape in plan     shape in plan     shape/sides/top profile     shape/sides/top depth     shape in plan |  |
| Co-Ordinates                          | Consists of:                                                            | 4. sketch<br>5. truncation                                                                              |  |
| •                                     | Overlies:                                                               | 6. fill nos<br>7. other comments                                                                        |  |
| Level                                 | Butts:                                                                  | MASONRY:<br>1. materials                                                                                |  |
| Slide No.                             | Cuts:                                                                   | size of bricks etc     finish of stones                                                                 |  |
| Neg No.                               | Fill of:                                                                | 4. coursing/bond<br>5. form 6. faces<br>7. bond                                                         |  |
| Matrix location                       | Relationships uncertain                                                 | 8. dimensions as found<br>9. other comments                                                             |  |
| Description (See check lists):        | STRATIGRAPHIC MATRIX                                                    |                                                                                                         |  |
|                                       |                                                                         |                                                                                                         |  |
|                                       | this context is                                                         |                                                                                                         |  |
|                                       | the context is                                                          |                                                                                                         |  |
|                                       |                                                                         |                                                                                                         |  |
|                                       |                                                                         |                                                                                                         |  |
|                                       |                                                                         |                                                                                                         |  |
|                                       |                                                                         |                                                                                                         |  |
| · · · · · · · · · · · · · · · · · · · |                                                                         | •                                                                                                       |  |
| · ·                                   |                                                                         |                                                                                                         |  |
| Interpretation/Discussion:            |                                                                         |                                                                                                         |  |
| <u> </u>                              | C11/2 10 15 0 code 1100-                                                |                                                                                                         |  |
|                                       | rubble under Goncrete floor                                             | _/                                                                                                      |  |
| Linea A                               |                                                                         |                                                                                                         |  |
| Finds                                 | : hore + clay pipe                                                      |                                                                                                         |  |
|                                       | <i>y</i> ,                                                              |                                                                                                         |  |
|                                       |                                                                         |                                                                                                         |  |
|                                       |                                                                         |                                                                                                         |  |
|                                       |                                                                         |                                                                                                         |  |
|                                       | ] Pot[] Bone[] Flint[] Stone[] Burnt stor<br>Wood[] Leather[] Clay pipe | ne[] Glass[]                                                                                            |  |
|                                       |                                                                         | Recorder C                                                                                              |  |
| Samples                               | •                                                                       | Date 17.9.09                                                                                            |  |
| Building Materia                      | uls                                                                     | Initials                                                                                                |  |