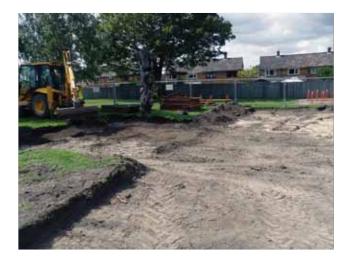

## **List of Plates**

Plate 1 Stripping of topsoil in car park area

Plate 2 Excavation of pipe trenches, looking east (Victorian well located underneath

concrete slab)

Plate 3 View down Victorian well, note the channel leading into school building.

### 4 Results

- 4.1.1 No archaeological features were seen during the monitoring of the works.
- 4.1.2 During construction of the new car park (Fig. 2; Plate 1), 0.25m of topsoil was stripped with a ditching bucket. In parts of the area, modern made ground was uncovered. In other areas, topsoil was deeper than the excavated level for the car park. No finds were recovered from the topsoil.
- 4.1.3 The pipe trenching excavated around the school (Fig. 2; Plate 2) was excavated to a depth of 0.7m. Natural sand geology was located at a depth of 0.6m below ground level, overlain by 0.3m of sandy subsoil, in turn overlain by 0.3m of topsoil.
- 4.1.4 A Victorian well was uncovered during the works next to the Victorian school house. This well was lined with Cambridge White perforated bricks, dating to the mid 19th Century. The well measured 3.5m in diameter, with a depth of at least 5m. The well was beehive shaped at the top, and was sealed by a 0.5m by 0.5m sandstone slab. A brick lined channel lead from the well into the back of the school house, presumably to draw water into the building (Fig. 2; Plate 3).

Figure 1: Site location showing development area (red)

/ / b

Report Number 1689

Plate 1: Stripping of topsoil in car park area

Plate 2: Excavation of pipe trenches, looking east (Victorian well located underneath concrete slab)