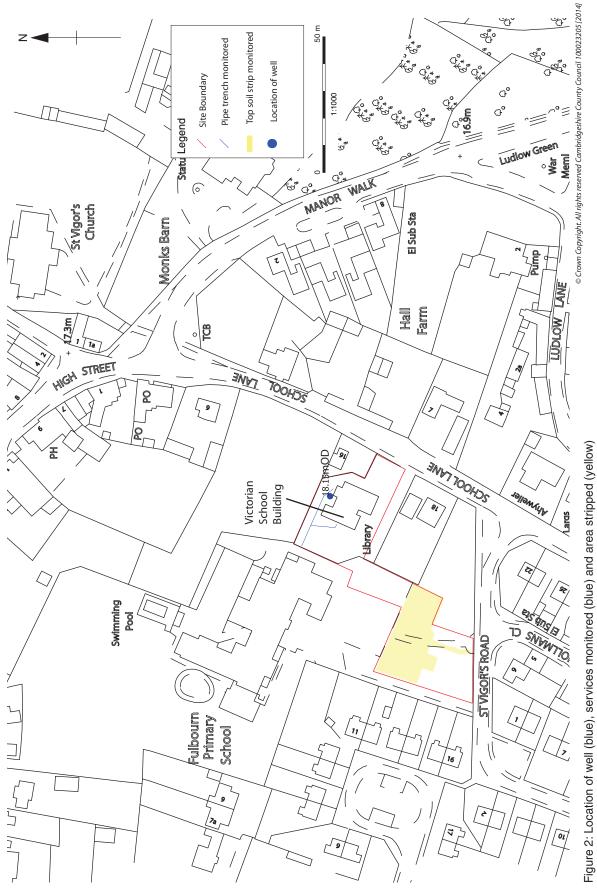

# **List of Figures**

Fig. 1 Site location showing development area (red)

Fig. 2 Location of Victorian well (blue), services monitored (blue) and area stripped

(yellow)

### 3 Methodology

- 3.1.1 The objective of this archaeological monitoring and recording was to determine as far as reasonably possible the presence/absence, location, nature, extent, date, quality, condition and significance of any surviving archaeological deposits within the development area.
- 3.1.2 The Brief (Thomas 2014) required that all groundwork undertaken by the client was to be done under the supervision of a qualified and experienced field archaeologist. The archaeologist will monitor the stripping of any topsoil and subsoil, and will inspect the spoil for artefacts. If archaeological features were encountered, machine work was to be suspended, and the features identified would be investigated by hand. Environmental samples were to be taken where appropriate, in line with English Heritage Guidelines
- 3.1.3 The area of investigation was located within the grounds of the Primary school. The site of the new car park was located within an area laid to grass directly south of the school. The excavated service trenches were located to the north of the Victorian schoolhouse, running from the Victorian building to the current school.
- 3.1.4 Trench locations, plans and sections were recorded at appropriate scales. Digital photographs were taken of all relevant features and deposits.
- 3.1.5 Survey on site was undertaken using a Leica GS08 GPS with smartnet capabilities.
- 3.1.6 Site conditions were dry and generally sunny.

### 4 Results

- 4.1.1 No archaeological features were seen during the monitoring of the works.
- 4.1.2 During construction of the new car park (Fig. 2; Plate 1), 0.25m of topsoil was stripped with a ditching bucket. In parts of the area, modern made ground was uncovered. In other areas, topsoil was deeper than the excavated level for the car park. No finds were recovered from the topsoil.
- 4.1.3 The pipe trenching excavated around the school (Fig. 2; Plate 2) was excavated to a depth of 0.7m. Natural sand geology was located at a depth of 0.6m below ground level, overlain by 0.3m of sandy subsoil, in turn overlain by 0.3m of topsoil.
- 4.1.4 A Victorian well was uncovered during the works next to the Victorian school house. This well was lined with Cambridge White perforated bricks, dating to the mid 19th Century. The well measured 3.5m in diameter, with a depth of at least 5m. The well was beehive shaped at the top, and was sealed by a 0.5m by 0.5m sandstone slab. A brick lined channel lead from the well into the back of the school house, presumably to draw water into the building (Fig. 2; Plate 3).