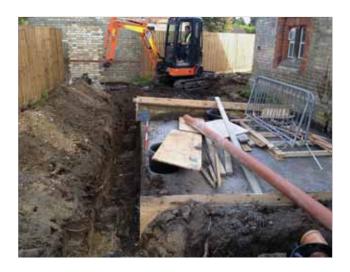

## **List of Plates**

Plate 1 Stripping of topsoil in car park area

Plate 2 Excavation of pipe trenches, looking east (Victorian well located underneath

concrete slab)

Plate 3 View down Victorian well, note the channel leading into school building.

### 4 Results

- 4.1.1 No archaeological features were seen during the monitoring of the works.
- 4.1.2 During construction of the new car park (Fig. 2; Plate 1), 0.25m of topsoil was stripped with a ditching bucket. In parts of the area, modern made ground was uncovered. In other areas, topsoil was deeper than the excavated level for the car park. No finds were recovered from the topsoil.
- 4.1.3 The pipe trenching excavated around the school (Fig. 2; Plate 2) was excavated to a depth of 0.7m. Natural sand geology was located at a depth of 0.6m below ground level, overlain by 0.3m of sandy subsoil, in turn overlain by 0.3m of topsoil.
- 4.1.4 A Victorian well was uncovered during the works next to the Victorian school house. This well was lined with Cambridge White perforated bricks, dating to the mid 19th Century. The well measured 3.5m in diameter, with a depth of at least 5m. The well was beehive shaped at the top, and was sealed by a 0.5m by 0.5m sandstone slab. A brick lined channel lead from the well into the back of the school house, presumably to draw water into the building (Fig. 2; Plate 3).

Figure 1: Site location showing development area (red)

/ / b

Report Number 1689

Plate 1: Stripping of topsoil in car park area

Plate 2: Excavation of pipe trenches, looking east (Victorian well located underneath concrete slab)