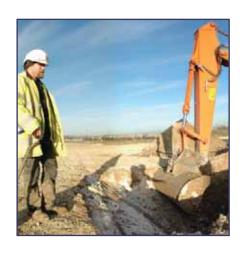

## **List of Plates**

Plate 1 Stripping of topsoil in car park area

Plate 2 Excavation of pipe trenches, looking east (Victorian well located underneath

concrete slab)

Plate 3 View down Victorian well, note the channel leading into school building.

### 4 Results

- 4.1.1 No archaeological features were seen during the monitoring of the works.
- 4.1.2 During construction of the new car park (Fig. 2; Plate 1), 0.25m of topsoil was stripped with a ditching bucket. In parts of the area, modern made ground was uncovered. In other areas, topsoil was deeper than the excavated level for the car park. No finds were recovered from the topsoil.
- 4.1.3 The pipe trenching excavated around the school (Fig. 2; Plate 2) was excavated to a depth of 0.7m. Natural sand geology was located at a depth of 0.6m below ground level, overlain by 0.3m of sandy subsoil, in turn overlain by 0.3m of topsoil.
- 4.1.4 A Victorian well was uncovered during the works next to the Victorian school house. This well was lined with Cambridge White perforated bricks, dating to the mid 19th Century. The well measured 3.5m in diameter, with a depth of at least 5m. The well was beehive shaped at the top, and was sealed by a 0.5m by 0.5m sandstone slab. A brick lined channel lead from the well into the back of the school house, presumably to draw water into the building (Fig. 2; Plate 3).

Plate 3: View down Victorian well, note the channel leading in to school building.

© Oxford Archaeology East Report Number 1689