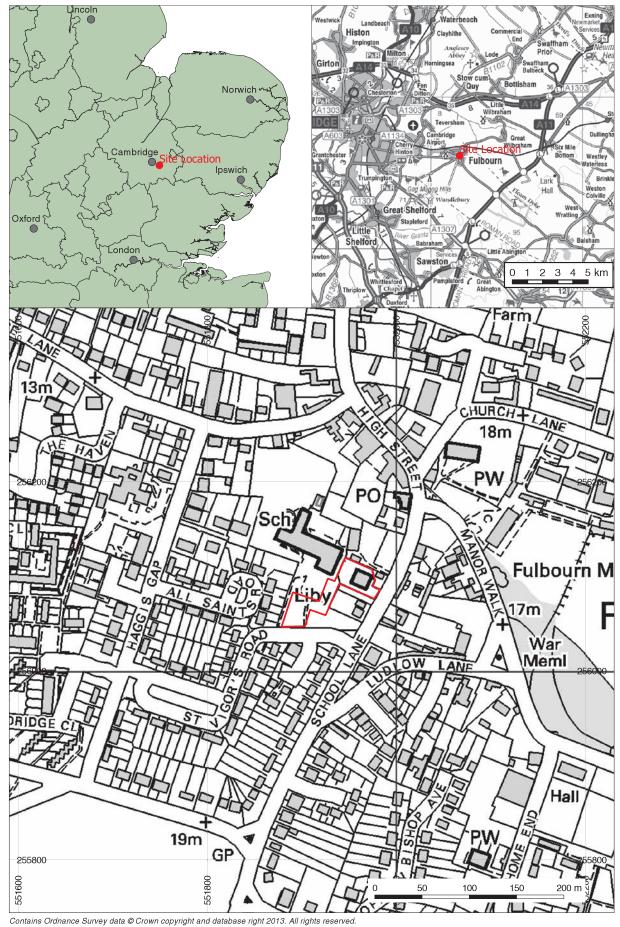

# **List of Figures**

Fig. 1 Site location showing development area (red)

Fig. 2 Location of Victorian well (blue), services monitored (blue) and area stripped

(yellow)

Figure 1: Site location showing development area (red)

/ / b

Report Number 1689

Plate 1: Stripping of topsoil in car park area

Plate 2: Excavation of pipe trenches, looking east (Victorian well located underneath concrete slab)