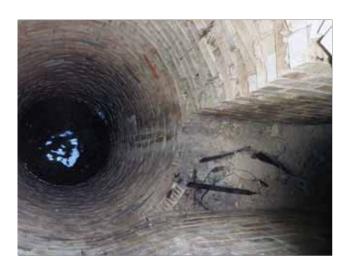

## **List of Plates**

Plate 1 Stripping of topsoil in car park area

Plate 2 Excavation of pipe trenches, looking east (Victorian well located underneath

concrete slab)

Plate 3 View down Victorian well, note the channel leading into school building.

### 4 Results

- 4.1.1 No archaeological features were seen during the monitoring of the works.
- 4.1.2 During construction of the new car park (Fig. 2; Plate 1), 0.25m of topsoil was stripped with a ditching bucket. In parts of the area, modern made ground was uncovered. In other areas, topsoil was deeper than the excavated level for the car park. No finds were recovered from the topsoil.
- 4.1.3 The pipe trenching excavated around the school (Fig. 2; Plate 2) was excavated to a depth of 0.7m. Natural sand geology was located at a depth of 0.6m below ground level, overlain by 0.3m of sandy subsoil, in turn overlain by 0.3m of topsoil.
- 4.1.4 A Victorian well was uncovered during the works next to the Victorian school house. This well was lined with Cambridge White perforated bricks, dating to the mid 19th Century. The well measured 3.5m in diameter, with a depth of at least 5m. The well was beehive shaped at the top, and was sealed by a 0.5m by 0.5m sandstone slab. A brick lined channel lead from the well into the back of the school house, presumably to draw water into the building (Fig. 2; Plate 3).

### 5 DISCUSSION AND CONCLUSIONS

- 5.1.1 The works at Fulbourn Primary School have shown that no known or unknown heritage assets have been impacted upon during the works. The known Saxon remains found in excavations directly to the north were not seen to be within the areas excavated during the works.
- 5.1.2 The Victorian well uncovered during the building works was constructed of the same Cambridge White brick as the school building, dating the well to the same period as the construction of the school, the mid 19th century. The well was re-capped with a concrete slab during the works.

Plate 3: View down Victorian well, note the channel leading in to school building.

© Oxford Archaeology East Report Number 1689