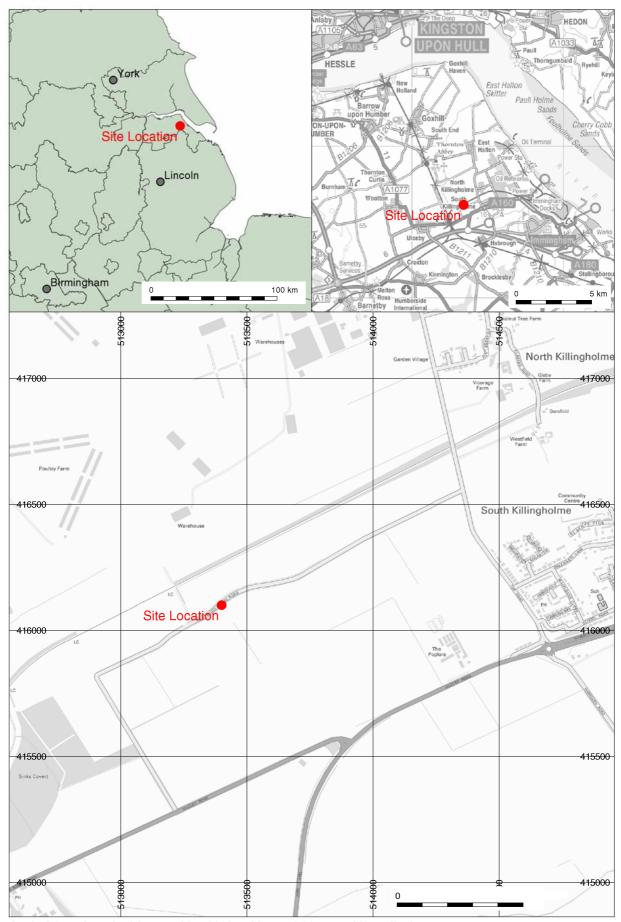

NGR: TA 1340 1610

### 1 GEOLOGY AND TOPOGRAPHY

1.1.1 The site lies on flat agricultural ground close to the Humber with alluvial deposits sitting on chalk bedrock

### 3 METHODOLOGY

- 3.1.1 The objective of this watching brief was to determine as far as reasonably possible the presence/absence, location, nature, extent, date, quality, condition and significance of any surviving archaeological deposits within the development area.
- 3.1.2 No Brief was issued as the work was an emergency response to a burst water main.
- 3.1.3 The area of investigation was located in agricultural land between the villages of North and South Killingholme, North Lincolnshire (TA 1340 1610).
- 3.1.4 All archaeological features and deposits were recorded using OA East's *pro-forma* sheets. Trench locations, plans and sections were recorded at appropriate scales digital photographs were taken of all relevant features and deposits.
- 3.1.5 Site conditions were fine.