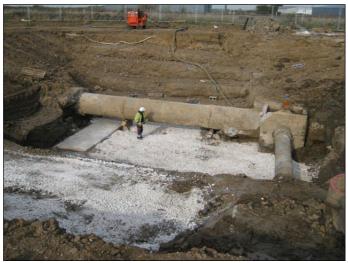

### **List of Plates**

Plate 1 No archaeology was observed during the works

Plate 2 Large scale excavation was required to access the water main

© Oxford Archaeology East Page 3 of 9 Report Number 1351

### 4.1

- 4.1.1 A burst water main resulted in large scale emergency excavation work to reach the main and carry out repairs. This took place in advance of any archaeological presence on site.
- 4.1.2 The hole created (see Plates 1 and 2) was inspected by an archaeologist, particularly the upper sections. No archaeological deposits were observed.
- 4.1.3 Fieldwalking in the immediate vicinity of the hole produced no archaeological material.
- 4.1.4 The spoil from the hole was metal detected but no objects were recovered.

© Oxford Archaeology East Page 9 of 9 Report Number 1351

Contains Ordnance Survey data @ Crown copyright and database right 2011. All rights reserved. License No. Al 100005569

Figure 1: Site location

Plate 1: No archaeology was observed during the works