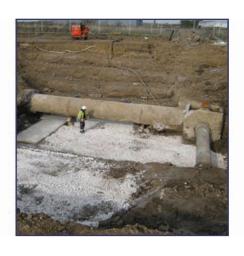

### **List of Plates**

Plate 1 No archaeology was observed during the works

Plate 2 Large scale excavation was required to access the water main

© Oxford Archaeology East Page 3 of 9 Report Number 1351

### 4.1

- 4.1.1 A burst water main resulted in large scale emergency excavation work to reach the main and carry out repairs. This took place in advance of any archaeological presence on site.
- 4.1.2 The hole created (see Plates 1 and 2) was inspected by an archaeologist, particularly the upper sections. No archaeological deposits were observed.
- 4.1.3 Fieldwalking in the immediate vicinity of the hole produced no archaeological material.
- 4.1.4 The spoil from the hole was metal detected but no objects were recovered.

Plate 2: Large scale excavation was required to access the water main