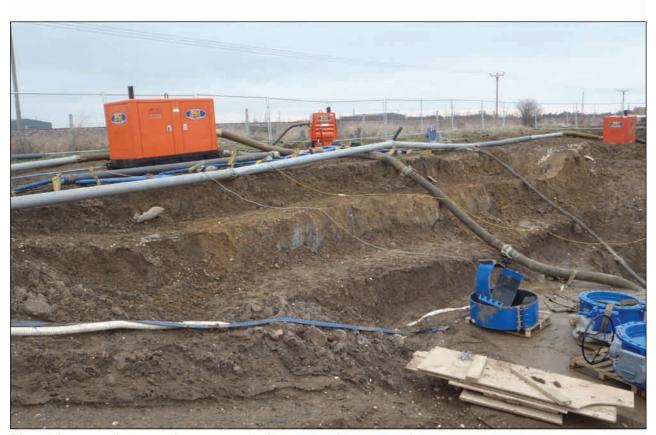

© Oxford Archaeology East Page 9 of 9 Report Number 1351

Contains Ordnance Survey data @ Crown copyright and database right 2011. All rights reserved. License No. Al 100005569

Figure 1: Site location

Plate 1: No archaeology was observed during the works

Plate 2: Large scale excavation was required to access the water main