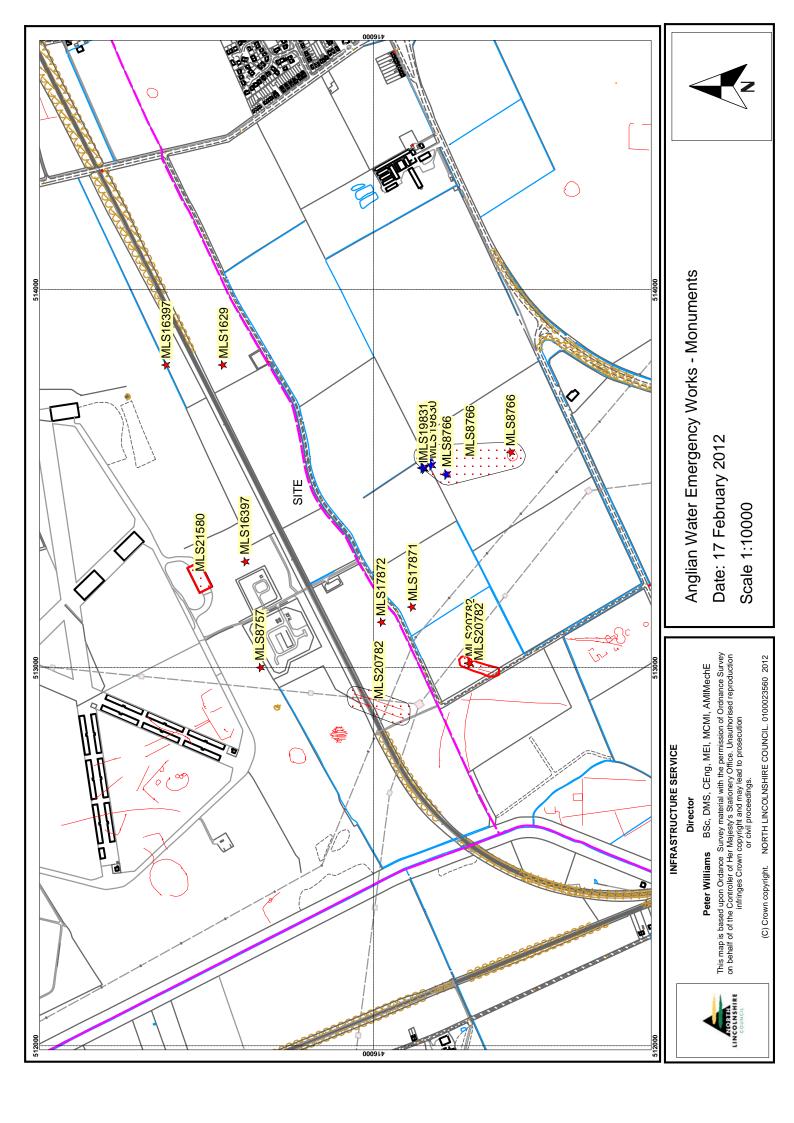

# **List of Figures**

Fig. 1 Site location map

Fig. 2 HER map

### 2 ARCHAEOLOGICAL BACKGROUND

- 2.1.1 The site lies in a landscape that has produced multi- period remains.
- 2.1.2 Flints have been recorded to the south and south-west (MLS 17871, 17872 & 19831)
- 2.1.3 Ring ditches have been recorded to the south and north (MLS 8757 & 8766)
- 2.1.4 A cropmark ditch lies to the south-west (MLS 20782)
- 2.1.5 Romano-British pot has been recorded to the north (MLS 16397) and south-west (MLS 17871 & 17872).
- 2.1.6 A Romano-British quern was discovered to the north-east (MLS 1629)
- 2.1.7 Roman pot was found to the south (MLS19830)
- 2.1.8 Anglo-Saxon pottery came from the south-west (MLS17872)
- 2.1.9 Medieval pot came from the north (MLS16397)