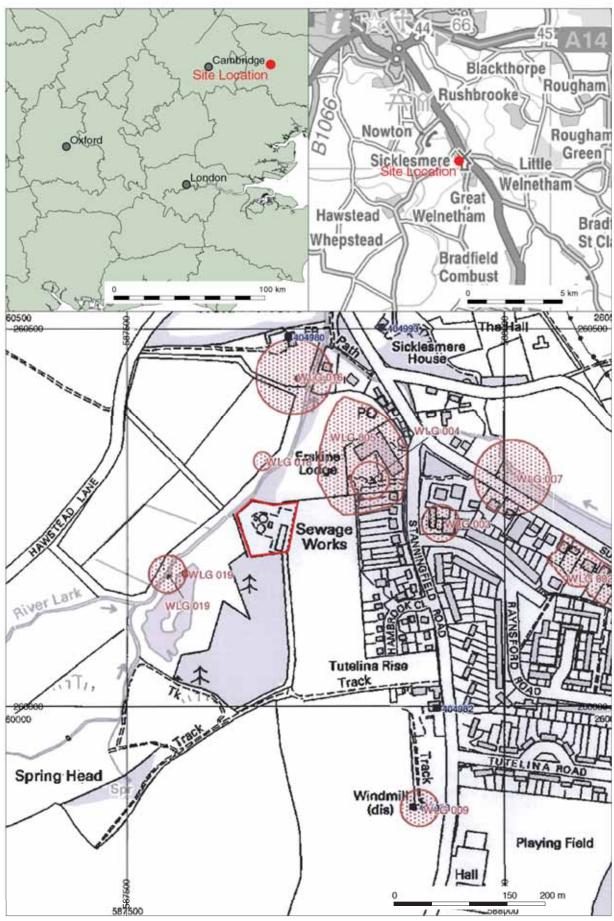

Contains Ordnance Survey data © Crown copyright and database right 2011 HER Map: Suffolk County Council Licence No. 100023395

Figure 1: Site location