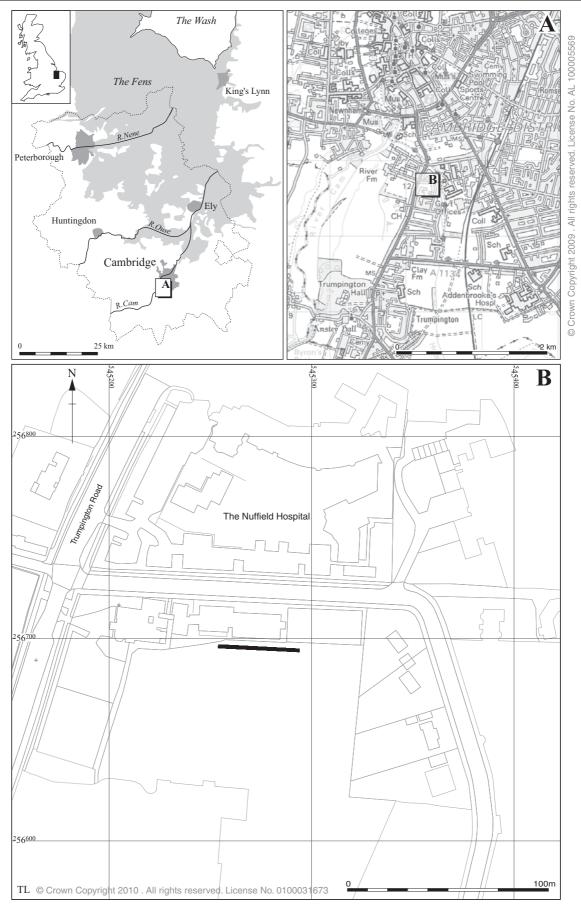

#### 1.1 Location and scope of work

- 1.1.1 An archaeological evaluation was conducted at St Faith's school, Trumpington, at grid reference TL 4526 5671.
- 1.1.2 This archaeological evaluation was undertaken in accordance with a Brief issued by Andy Thomas of Cambridgeshire County Council (CCC; Planning Application 08/1506/FUL), supplemented by a Specification prepared by OA East.
- 1.1.3 The work was designed to assist in defining the character and extent of any archaeological remains within the proposed redevelopment area, in accordance with the guidelines set out in Planning and Policy Guidance 16 Archaeology and Planning (Department of the Environment 1990). The results will enable decisions to be made by CCC, on behalf of the Local Planning Authority, with regard to the treatment of any archaeological remains found.
- 1.1.4 The site archive is currently held by OA East and will be deposited with the appropriate county stores in due course.

#### 1.2 Geology and topography

- 1.2.1 The site is located south of Cambridge at grid reference TL 4526 5671, at a height of 14.90m AOD, the surrounding area is relatively flat. The A1309 (Trumpington Road) runs to the west of the site on a north to south alignment, while the northern boundary of the site is formed by Newton road, running east to west.
- 1.2.2 The development site lies on the Second Terrace Deposits (sands/silts/gravels) on the east side of the valley of the River Cam.