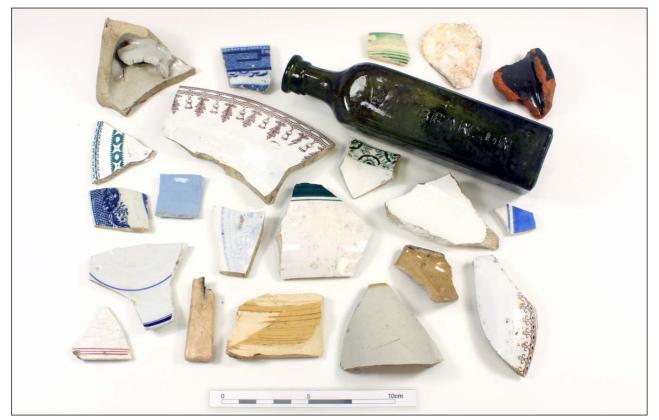

#### Photos

Plate 1 Trench shot, photo taken from the east.

Plate 2 Photo of Section 1, showing topsoil and subsoil, taken from the north.

Plate 3 Selection of finds recovered from the trench, including complete coffee extract bottle.

#### 3.3 Finds Summary

- 3.3.1 A few contextual finds were recovered from feature **103** (104) the earliest sherd being a Black Glaze Ware dating to the 17thC, with the rest dating to the early 19thC (Carole Fletcher pers. comm.). The rest of the finds were recovered from the top soil and the truncated ground surface, the majority of the assemblage is within a relatively tight date range of the late 18thC to early 19thC , with nothing beyond 1920; this finds cut-off fits in well with the construction and formation of the playing fields and its undisturbed use thereafter.
- 3.3.2 A few of the more intrinsically interesting finds consisted of a fragment of a Salt Glazed ink well, a complete coffee extract bottle, and a sherd of a late 18thC Refined White Earthern Ware coffee can, which had a green under glaze transfer print.