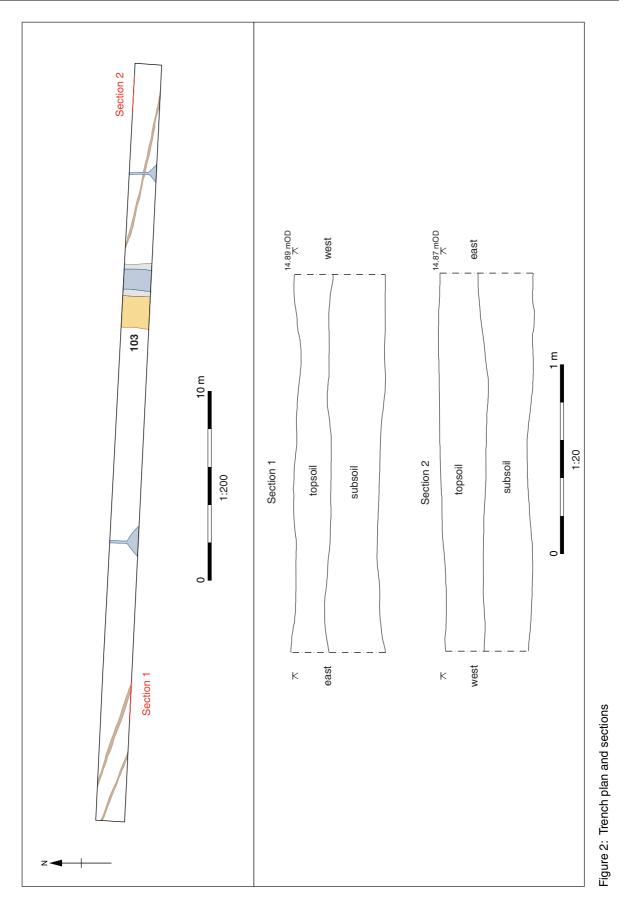

#### **List of Figures**

- Fig. 1 Site location map.
- Fig. 2 Plan and sections.

#### 3.2 Trench 1

- 3.2.1 Trench 1 ran east to west and measured 40m in length, the top soil measured 0.18m with 0.28m of subsoil. (Plate 2, Fig 2) The topsoil contained a reasonably high density of ceramics and glass, with some metalwork, some was obviously modern however the majority was late 19thC and early 20thC.
- 3.2.2 Various Post Medieval features were identified within the trench, including two 19thC soakaways which appeared to be associated with the school building to the north, and which were perpendicular to it.
- 3.2.3 Two parallel concrete beams crossed the trench north to south, with a 1m space between them filled with modern demolition material. This truncated an earlier feature **103**, however upon excavation this also proved to be a further drainage pipe on the same alignment.
- 3.2.4 Plough scarring could be seen along the full length of the trench, the scarring was on a slightly different alignment to both the buildings and Post Medieval features within the trench.

# APPENDIX A. TRENCH DESCRIPTIONS AND CONTEXT INVENTORY

| Trench 1      |             |              |              |                     |             |          |            |
|---------------|-------------|--------------|--------------|---------------------|-------------|----------|------------|
| General d     | escription  | l            |              |                     | Orientation |          | E-W        |
|               |             |              |              |                     | Avg. depth  | (m)      | 0.46       |
| Trench loc    | ated within | playing fi   | eld adjace   | ent to sports hall. | Width (m)   |          | 1.6        |
|               |             |              |              |                     | Length (m)  |          | 39.6       |
| Contexts      |             |              |              |                     |             |          |            |
| context<br>no | type        | Width<br>(m) | Depth<br>(m) | comment             | finds       | da       | ate        |
| 101           | Layer       | -            | 0.18         | Topsoil             | Various     | Post Med | d / Modern |
| 102           | Layer       | -            | 0.28         | Subsoil             | None        |          | -          |
| 103           | Cut         | >2           | -            | Drain               | -           |          | -          |
| 104           | Fill        | >2           | -            | Fill of 103         | Pot         | 19       | thC        |