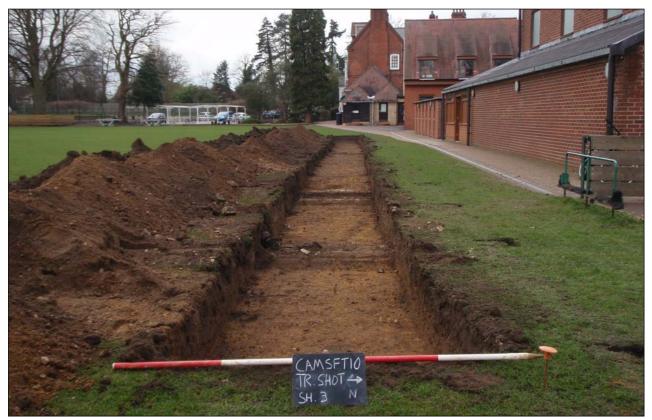

#### Photos

Plate 1 Trench shot, photo taken from the east.

Plate 2 Photo of Section 1, showing topsoil and subsoil, taken from the north.

Plate 3 Selection of finds recovered from the trench, including complete coffee extract bottle.