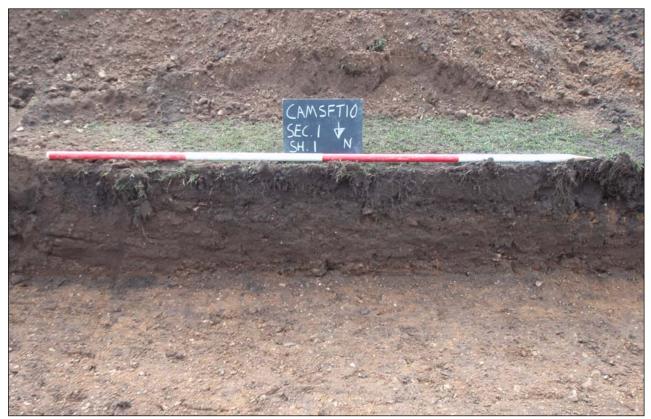

#### Photos

Plate 1 Trench shot, photo taken from the east.

Plate 2 Photo of Section 1, showing topsoil and subsoil, taken from the north.

Plate 3 Selection of finds recovered from the trench, including complete coffee extract bottle.

#### 3.2 Trench 1

- 3.2.1 Trench 1 ran east to west and measured 40m in length, the top soil measured 0.18m with 0.28m of subsoil. (Plate 2, Fig 2) The topsoil contained a reasonably high density of ceramics and glass, with some metalwork, some was obviously modern however the majority was late 19thC and early 20thC.
- 3.2.2 Various Post Medieval features were identified within the trench, including two 19thC soakaways which appeared to be associated with the school building to the north, and which were perpendicular to it.
- 3.2.3 Two parallel concrete beams crossed the trench north to south, with a 1m space between them filled with modern demolition material. This truncated an earlier feature **103**, however upon excavation this also proved to be a further drainage pipe on the same alignment.
- 3.2.4 Plough scarring could be seen along the full length of the trench, the scarring was on a slightly different alignment to both the buildings and Post Medieval features within the trench.