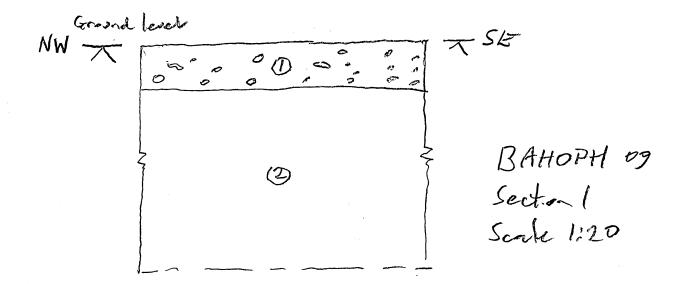

| Oxford Archaeology        | WATCHING BRIEF                        | RECORD             |                                       |
|---------------------------|---------------------------------------|--------------------|---------------------------------------|
| SITE CODE BAHOPH 09       | SITE NAME Park Hosse,                 | Horles, Barbon     | DATE 8/12/0                           |
| NGR                       | County                                | Start Time         | 08.00                                 |
|                           | Oxon                                  | <b>Finish Time</b> | 10.30                                 |
| Milage                    | Previous Visit                        | Visit By M.        | Sims                                  |
| Type of construction work | Excavition of to                      | stings / Inder     | pinning                               |
| Contacts made Boilder     | Excavition of to<br>David Beak 07     | F884 06/062        | 2                                     |
| Archaeology present?      | · · · · · · · · · · · · · · · · · · · | ·····              | · · · · · · · · · · · · · · · · · · · |
| Yes: Undat                | al coppleitores.                      |                    |                                       |
| No:                       | CONDICA COMPAN                        |                    |                                       |
|                           |                                       |                    |                                       |
| Undated:                  |                                       |                    |                                       |
| Other:                    |                                       |                    |                                       |
| COMMENTS                  |                                       |                    |                                       |
| On site to                | monto underpir                        | ining of the       | 3 barn                                |
| conversion.               | •                                     | 3 0                |                                       |
| Underpining               | of NW Wall Ex                         | carator of         | - new                                 |
| foondation to             | •                                     | -                  | · · · · · · · · · · · · · · · · · · · |
|                           |                                       | ·                  |                                       |
| Gorand to                 | NE of ban c<br>(yard?) sosface        | leared e           | xpasity                               |
| a cobblede                | (yard ) soface                        | (3)                | _                                     |
|                           |                                       | 1 1 7              |                                       |
|                           | nohen sandstone                       | - sto-slap         | render                                |
| from floor                | reduced c. o.                         | 26 50              | a a kan                               |
|                           | exposed.                              | Lat no             | earlier.                              |
| Strat expan               | in trench                             |                    | . <u></u>                             |
|                           | m Grey bron a                         | las pan at         | my frage M                            |
| \$1.0m+                   | Pale red bro                          | Do sitt dan        | 12                                    |
|                           |                                       |                    |                                       |
|                           |                                       |                    |                                       |
| Records? Photos           | plan context.                         |                    |                                       |

| Oxfor             | d Archaeolo | )<br>Dgy                        |                    | CON             | ITEX       | T CHE    | CKLIST                                                                     | ,                 |
|-------------------|-------------|---------------------------------|--------------------|-----------------|------------|----------|----------------------------------------------------------------------------|-------------------|
| SITE CO           | DE BAHO     | OPH SITE                        | NAME Park          | Horse           | ~          | torly    | <b>D</b>                                                                   |                   |
| Context<br>number | Туре        | Excavated<br>within<br>segments | Relationships      | Drav<br>Section | wn<br>Plan | Matrix   | Comments                                                                   | Record<br>initial |
| 1                 | 1           |                                 | AL. 7              | 1               | 1          |          |                                                                            |                   |
| 2                 | hager<br>1  | ,<br>                           | Above Z<br>Belad 1 |                 | ,          |          | Topsoit<br>Collouism?                                                      |                   |
|                   | Layer       |                                 | Above 1            |                 | 1          | ł        | Cobbled yard sofae                                                         |                   |
| m-4               | Suctau      |                                 | Above 5            |                 |            |          | Stone slabs in ban                                                         | <u> </u>          |
| 5                 | Lage        |                                 | Above 2            |                 | 1          |          | Beleding lager for 4                                                       |                   |
| _                 |             |                                 | Above 3            |                 | ;          | <u> </u> | Domping about (3)                                                          |                   |
| 6                 | Layer       | 1,46)                           | held 3             | +               | .1         |          | Beading byor for 3)                                                        |                   |
| 7                 | hadro       | (A)                             | held S<br>held Z   |                 | 1          |          |                                                                            |                   |
| 5<br>S            | harger      | 74                              |                    |                 | (          |          | Boried soil horeson<br>Collovion?                                          | <u> </u>          |
| R                 | Lays        |                                 | Beled B            | 2               | 1          |          |                                                                            |                   |
|                   | Sorall      | 1                               | Above 11           | 2               |            |          | Yand sorface                                                               |                   |
| 11                | Layr        | 10)<br>10)                      | Below 10           | Z               | ,<br>      |          | Pea gravel                                                                 |                   |
| 12                | hage        |                                 | Below              | 2               | )          |          | Brick soit<br>madegrand                                                    |                   |
| 13                | hage        | P/4                             | Betwiz             | 2               | ۱          |          | Rosshy bott vall                                                           |                   |
| 1                 | Strada      |                                 | Below B            |                 |            |          |                                                                            |                   |
| 15                | Asique      |                                 | Above 10           | 3               | <b>[</b>   |          | Moder jail space                                                           |                   |
| 16                | have        | VBl                             | N 17               |                 | 1          |          | Made grand                                                                 |                   |
| 17                | Sofae       |                                 | n 18               | 3               | 1          |          | Old yord sofale<br>Sobsoil /mad good<br>Collesion = 9<br>Gable Doll of bom |                   |
| 18                | hayo.       |                                 | 1 19               | 3               |            |          | Sobsoil/mad grand                                                          |                   |
| 19                | Largo       | Pran                            | Belog 18           | 3               |            |          | Collosion = 9                                                              |                   |
| 20                | Stady       | ¥                               | Botted by 3        |                 | 2          |          | Gable Doll of born                                                         | <b> </b>          |
|                   |             |                                 |                    |                 |            |          |                                                                            | <b> </b>          |
|                   |             |                                 |                    |                 |            |          |                                                                            | ļ                 |
|                   |             |                                 |                    |                 |            |          |                                                                            |                   |
|                   |             |                                 |                    |                 |            |          |                                                                            |                   |
|                   |             |                                 |                    | L               |            |          |                                                                            | ļ                 |
|                   |             |                                 |                    |                 |            |          |                                                                            |                   |
|                   |             |                                 |                    |                 |            |          |                                                                            |                   |
|                   |             |                                 |                    |                 |            |          |                                                                            |                   |
|                   |             |                                 |                    |                 |            |          |                                                                            |                   |
|                   |             |                                 |                    |                 |            |          |                                                                            |                   |
|                   |             | <u></u>                         |                    | 1               |            |          |                                                                            |                   |
|                   |             | ·····                           | <u> </u>           | <b> </b>        |            |          | ·                                                                          |                   |