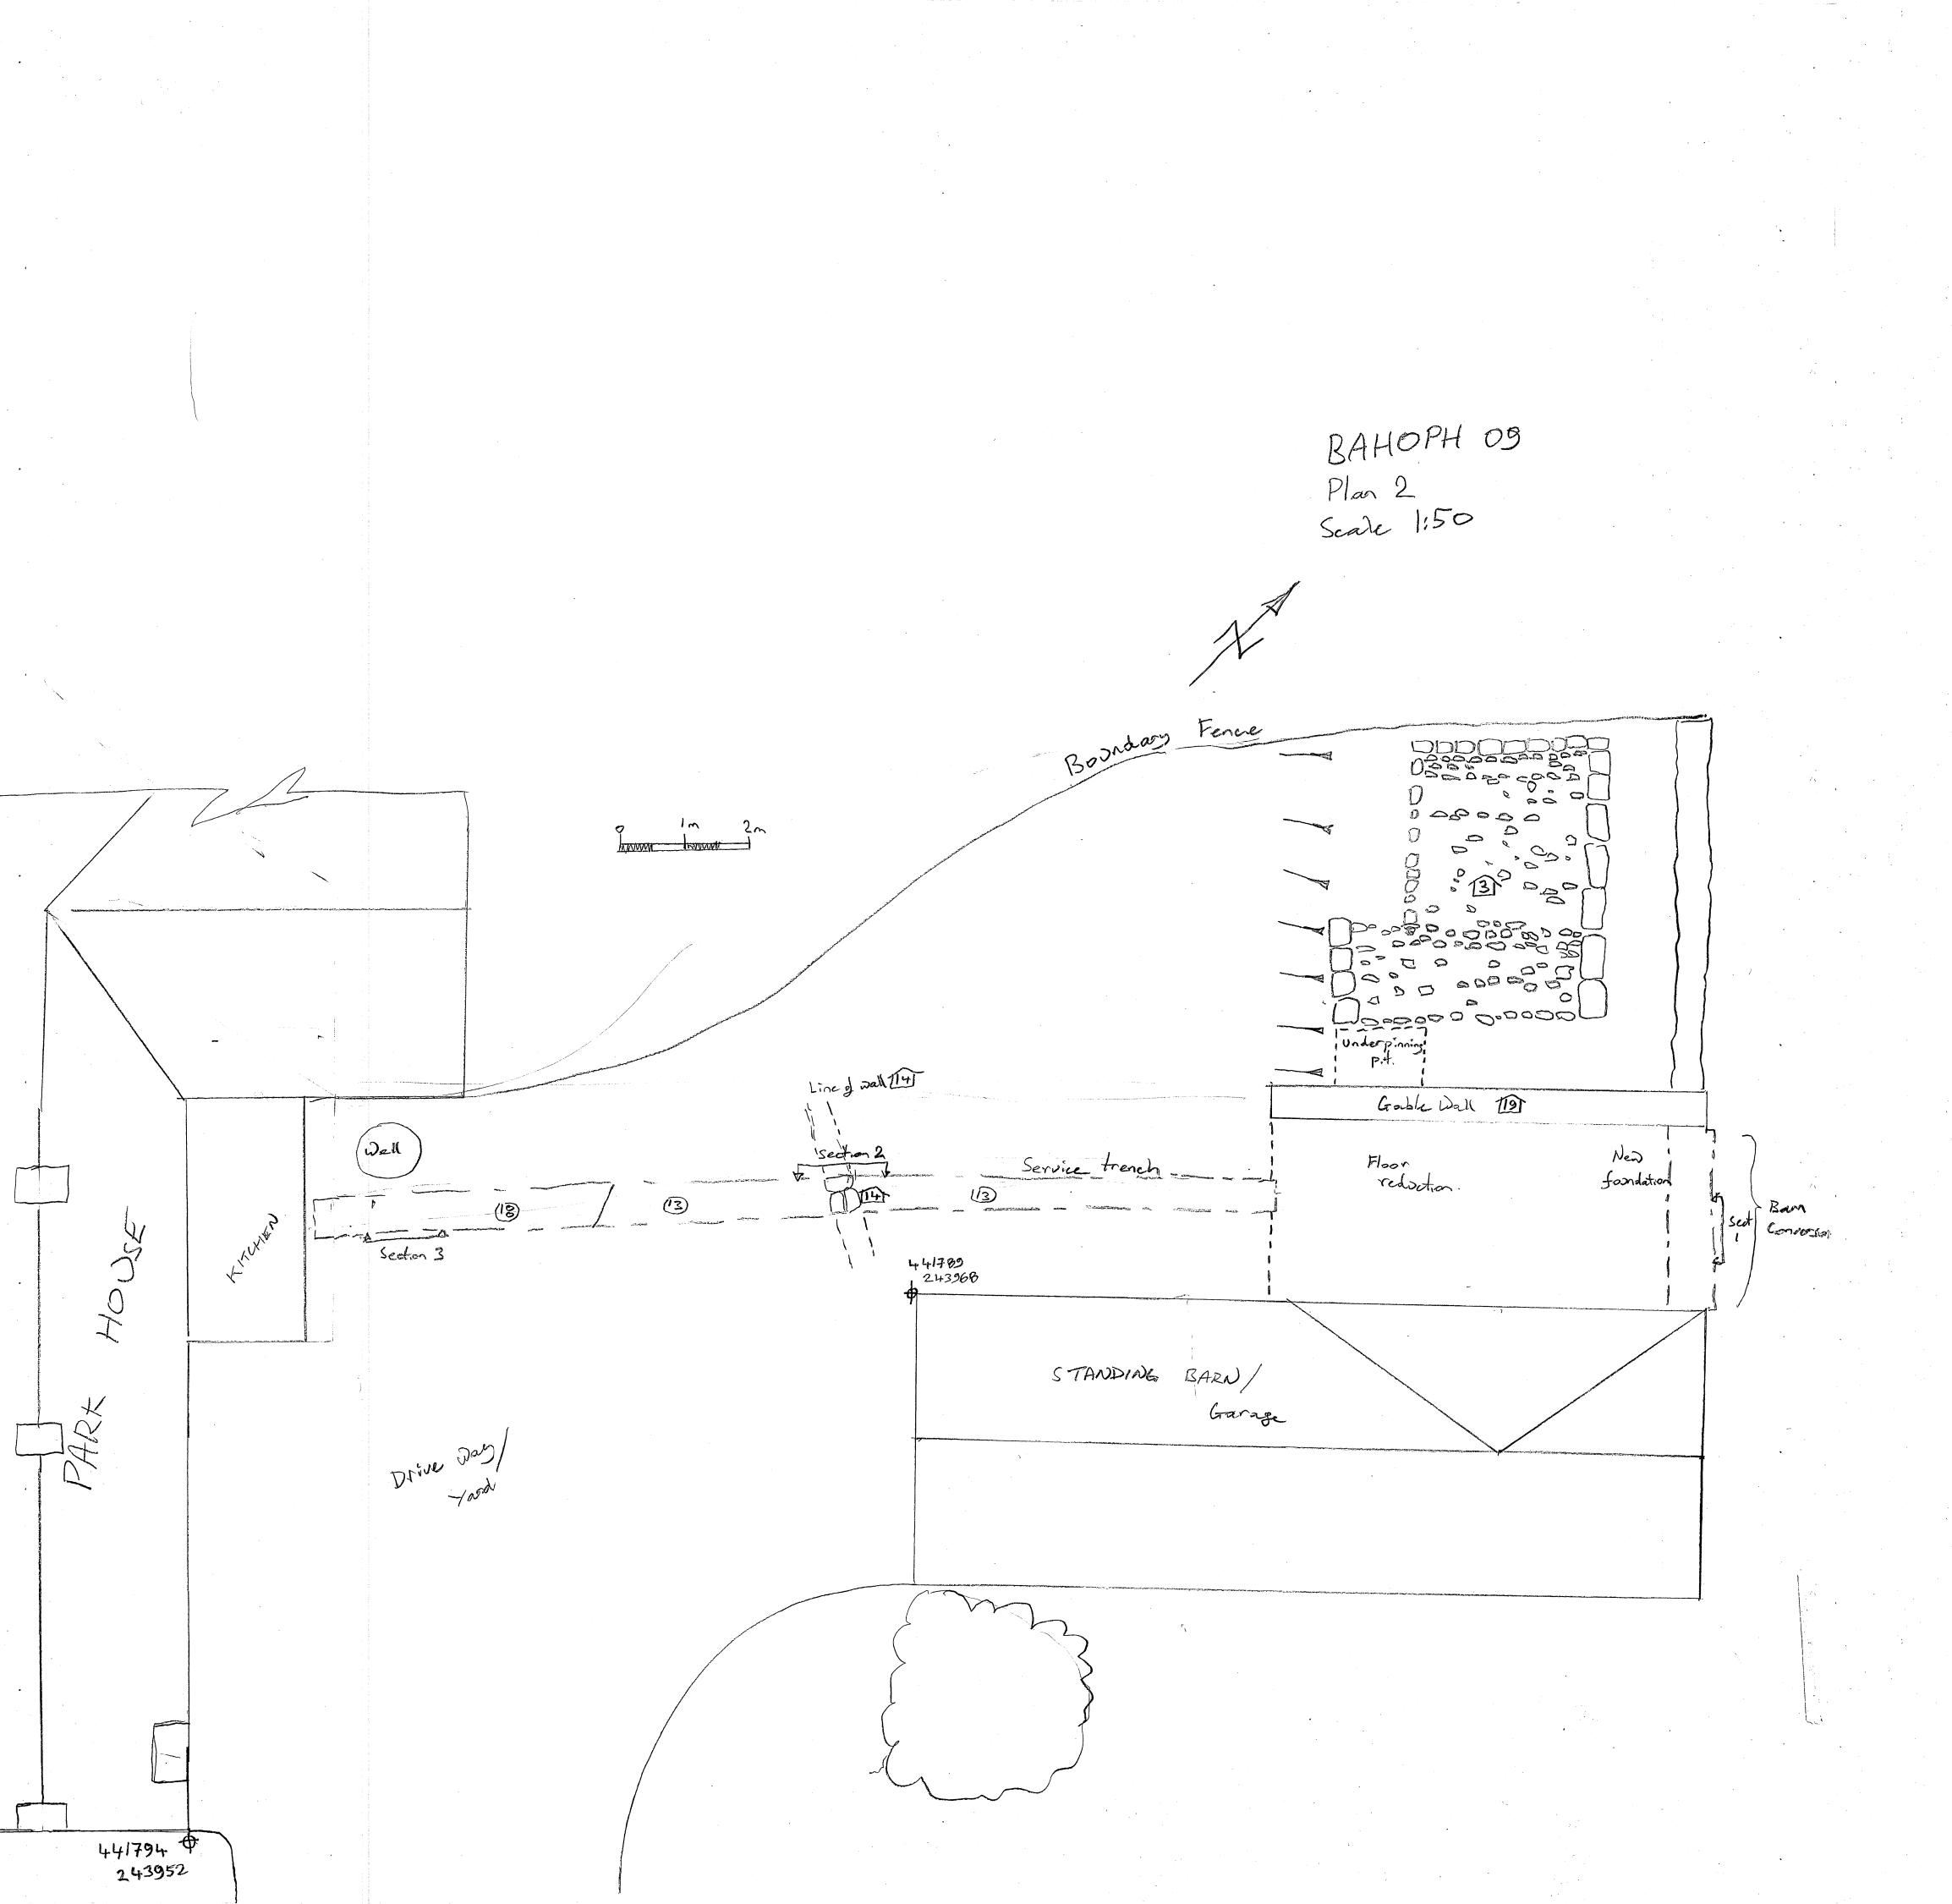

#### **Printable version**

OASIS ID: oxfordar1-179054

|                                              | •                                                                                                                                                                                                                                                                                                                                                                                                                                                                                                                                                                                                         |
|----------------------------------------------|-----------------------------------------------------------------------------------------------------------------------------------------------------------------------------------------------------------------------------------------------------------------------------------------------------------------------------------------------------------------------------------------------------------------------------------------------------------------------------------------------------------------------------------------------------------------------------------------------------------|
| Project details                              |                                                                                                                                                                                                                                                                                                                                                                                                                                                                                                                                                                                                           |
| Project name                                 | Park House, Horton Lane, Horley                                                                                                                                                                                                                                                                                                                                                                                                                                                                                                                                                                           |
| Short description of the project             | Between November 2009 and April 2010 Oxford Archaeology (OA) carried out an archaeological watching brief at Park House, Horton Lane, Horley, Oxfordshire (NGR: SP 417 439). The work was commissioned by Mr David Marriott in advance of the proposed conversion of an existing barn to a studio and utility room and a proposed orangery. The watching brief revealed evidence of the construction of the barn undergoing conversion, an associated cobbled yard surface, a possible terrace wall and the original topology of the yard. No evidence for any earlier phases of Park House was observed. |
| Project dates                                | Start: 01-11-2009 End: 30-04-2010                                                                                                                                                                                                                                                                                                                                                                                                                                                                                                                                                                         |
| Previous/future<br>work                      | Not known / No                                                                                                                                                                                                                                                                                                                                                                                                                                                                                                                                                                                            |
| Any associated<br>project reference<br>codes | BAHOPH09 - Sitecode                                                                                                                                                                                                                                                                                                                                                                                                                                                                                                                                                                                       |
| Any associated<br>project reference<br>codes | OXCMS:2009.93 - Museum accession ID                                                                                                                                                                                                                                                                                                                                                                                                                                                                                                                                                                       |
| Type of project                              | Recording project                                                                                                                                                                                                                                                                                                                                                                                                                                                                                                                                                                                         |
| Monument type                                | COBBLED SURFACE Post Medieval                                                                                                                                                                                                                                                                                                                                                                                                                                                                                                                                                                             |
| Monument type                                | STONE SLAB FLOOR Post Medieval                                                                                                                                                                                                                                                                                                                                                                                                                                                                                                                                                                            |
| Monument type                                | YARD SURFACE Modern                                                                                                                                                                                                                                                                                                                                                                                                                                                                                                                                                                                       |
| Monument type                                | TERRACE WALL Uncertain                                                                                                                                                                                                                                                                                                                                                                                                                                                                                                                                                                                    |
| Monument type                                | YARD SURFACE Modem                                                                                                                                                                                                                                                                                                                                                                                                                                                                                                                                                                                        |
| Monument type                                | YARD SURFACE Modem                                                                                                                                                                                                                                                                                                                                                                                                                                                                                                                                                                                        |
| Monument type                                | GABLE WALL Post Medieval                                                                                                                                                                                                                                                                                                                                                                                                                                                                                                                                                                                  |
| Significant Finds                            | NONE None                                                                                                                                                                                                                                                                                                                                                                                                                                                                                                                                                                                                 |
| Investigation type                           | "Watching Brief"                                                                                                                                                                                                                                                                                                                                                                                                                                                                                                                                                                                          |
| Prompt                                       | Planning condition                                                                                                                                                                                                                                                                                                                                                                                                                                                                                                                                                                                        |

#### **Project location**

-

| Country                          | England                                                            |
|----------------------------------|--------------------------------------------------------------------|
| Site location                    | OXFORDSHIRE CHERWELL BANBURY Park House, Hornton Lane, Horley      |
| Study area                       | 400.00 Square metres                                               |
| Site coordinates                 | SP 417 439 52.09145853 -1.39127332862 52 05 29 N 001 23 28 W Point |
|                                  |                                                                    |
| Project creators                 |                                                                    |
| Name of<br>Organisation          | Oxford Archaeology                                                 |
| Project brief<br>originator      | Mr David Marriot                                                   |
| Project design<br>originator     | Oxford Archaeology                                                 |
| Project<br>director/manager      | D.Poore                                                            |
| Project supervisor               | M Sims                                                             |
| Project archives                 |                                                                    |
| Physical Archive<br>Exists?      | No                                                                 |
| Digital Archive recipient        | Oxford Archaeology                                                 |
| Digital Contents                 | "other"                                                            |
| Digital Media<br>available       | "Images raster / digital photography","Text"                       |
| Paper Archive recipient          | Oxfordshire County Museum Service                                  |
| Paper Archive ID                 | OXCMS:2009.93                                                      |
| Paper Contents                   | "other"                                                            |
| Paper Media<br>available         | "Diary'',"Drawing","Photograph","Plan","Report","Unpublished Text" |
| Project<br>bibliography 1        |                                                                    |
| Publication type                 | Grey literature (unpublished document/manuscript)                  |
| Title                            | Barn conversion, Park House, Hornton Lane, Horley, Oxfordshire     |
| Author(s)/Editor(s)              | Sims, M.                                                           |
| Date                             | 2010                                                               |
| Issuer or publisher              | Oxford Archaeology                                                 |
| Place of issue or<br>publication | Oxford                                                             |
| URL                              | http://library.thehumanjourney.net/1667                            |
| Entered by                       | Lee Sparks (lee.sparks@oxfordarch.co.uk)                           |
| Entered on                       | 23 May 2014                                                        |
|                                  |                                                                    |

| Oxford Archaeology        | WATCHING BRIEF                        | RECORD             |                                       |
|---------------------------|---------------------------------------|--------------------|---------------------------------------|
| SITE CODE BAHOPH 09       | SITE NAME Park Hosse,                 | Horles, Barbon     | DATE 8/12/0                           |
| NGR                       | County                                | Start Time         | 08.00                                 |
|                           | Oxon                                  | <b>Finish Time</b> | 10.30                                 |
| Milage                    | Previous Visit                        | Visit By M.        | Sims                                  |
| Type of construction work | Excavition of to                      | stings / Inder     | pinning                               |
| Contacts made Boilder     | Excavition of to<br>David Beak 07     | F884 06/062        | 2                                     |
| Archaeology present?      | · · · · · · · · · · · · · · · · · · · | ·····              | · · · · · · · · · · · · · · · · · · · |
| Yes: Undat                | al coppleitores.                      |                    |                                       |
| No:                       | CONDICA COMPAN                        |                    |                                       |
|                           |                                       |                    |                                       |
| Undated:                  |                                       |                    |                                       |
| Other:                    |                                       |                    |                                       |
| COMMENTS                  |                                       |                    |                                       |
| On site to                | monto underpir                        | ining of the       | 3 barn                                |
| conversion.               | •                                     | 3 0                |                                       |
| Underpining               | of NW Wall Ex                         | carator of         | - new                                 |
| foondation to             | •                                     | -                  | · · · · · · · · · · · · · · · · · · · |
|                           |                                       | ·                  |                                       |
| Gorand to                 | NE of ban c<br>(yard?) sosface        | leared e           | xpasity                               |
| a cobblede                | (yard ) soface                        | (3)                | _                                     |
|                           |                                       | 1 1 7              |                                       |
|                           | nohen sandstone                       | - sto-slap         | render                                |
| from floor                | reduced c. o.                         | 26 50              | a a kan                               |
|                           | exposed.                              | Lat no             | earlier.                              |
| Strat expan               | in trench                             |                    | . <u></u>                             |
|                           | m Grey bron a                         | las pan at         | my frage M                            |
| \$1.0m+                   | Pale red bro                          | Do sitt dan        | 12                                    |
|                           |                                       |                    |                                       |
|                           |                                       |                    |                                       |
| Records? Photos           | plan context.                         |                    |                                       |

| Oxford Archaeology                     | WATCHING BRIEF REC              | ORD                       |                |
|----------------------------------------|---------------------------------|---------------------------|----------------|
| SITE CODE BAHDPH9                      | SITE NAME Park Hose Ho          | orbes                     | DATE 19/1/10   |
| NGR                                    | County                          | Start Time<br>Finish Time | 09-00<br>11-00 |
| Milage                                 | Previous Visit                  | Visit By M                | ising          |
| Type of construction work              | Excavation of service           | Le trens                  | 5.             |
| Contacts made                          |                                 |                           | , - <b>-</b>   |
| Archaeology present?                   |                                 | · · ····                  |                |
| Yes:                                   | Undieted Dall                   |                           |                |
| No:                                    |                                 |                           |                |
| Undated:                               |                                 |                           |                |
| Other:                                 |                                 |                           |                |
| COMMENTS                               |                                 |                           |                |
| on site                                | to inspect exce<br>m hove to ba | reation_                  | of service     |
| trench fro                             | m have to ba                    | m cone                    | res.oc         |
| Approx 18,                             | n length of Dil                 | 6m 2 te                   | ks.            |
| D, 7                                   |                                 |                           |                |
|                                        |                                 |                           |                |
| See add.                               | tronal sheet for                | details                   |                |
|                                        |                                 |                           |                |
|                                        |                                 |                           |                |
|                                        |                                 | · = =                     |                |
|                                        |                                 |                           |                |
|                                        |                                 |                           |                |
| ······································ |                                 |                           |                |
| ·                                      |                                 |                           |                |
| · · · · · · · · · · · · · · · · · · ·  |                                 |                           |                |
|                                        |                                 |                           |                |

DAIE 19/1/10 WATCHIN NG BRIEF ADDITIONAL SHEET Oxford Archaeology SITE CODE BAHOPH SHEET NO. Id SITE NAME Park House Harley oxon. Park 19/1 De 10 Servin rear mila trin centre of barn Truni O.bm wide 0.752 ares a 8.1~ ) well 152 Holay Bory 1. Ban charan 6.2M in ground S 2.2M Park Sindle come O:15m Ly 8.3 0.32 DK gresting day Loven 510,10 'VA nion Jul Troint zen growin All grap b 0.23m Section 2