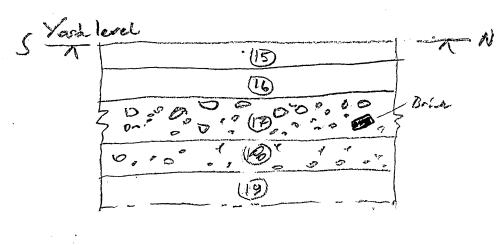

| Oxfor             | d Archaeolo | )<br>Dgy                        |                    | CON             | ITEX       | T CHE    | CKLIST                                                                     | ,                 |
|-------------------|-------------|---------------------------------|--------------------|-----------------|------------|----------|----------------------------------------------------------------------------|-------------------|
| SITE CO           | DE BAHO     | OPH SITE                        | NAME Park          | Horse           | ~          | torly    | <b>D</b>                                                                   |                   |
| Context<br>number | Туре        | Excavated<br>within<br>segments | Relationships      | Drav<br>Section | wn<br>Plan | Matrix   | Comments                                                                   | Record<br>initial |
| 1                 | 1           |                                 | AL. 7              | 1               | 1          |          |                                                                            |                   |
| 2                 | hager<br>1  | ,<br>                           | Above Z<br>Belad 1 |                 | ,          |          | Topsoit<br>Collouism?                                                      |                   |
|                   | Layer       |                                 | Above 1            |                 | 1          | ł        | Cobbled yard sofae                                                         |                   |
| m-4               | Suctau      |                                 | Above 5            |                 |            |          | Stone slabs in ban                                                         | <u> </u>          |
| 5                 | Lage        |                                 | Above 2            |                 | 1          |          | Beleding lager for 4                                                       |                   |
| _                 |             |                                 | Above 3            |                 | ;          | <u> </u> | Domping about (3)                                                          |                   |
| 6                 | Layer       | 1,46)                           | held 3             | +               | .1         |          | Beading byor for 3)                                                        |                   |
| 7                 | hadro       | (A)                             | held S<br>held Z   |                 | 1          |          |                                                                            |                   |
| 5<br>S            | harger      | 74                              |                    |                 | (          |          | Boried soil horeson<br>Collovion?                                          | <u> </u>          |
| R                 | Lays        |                                 | Beled B            | 2               | 1          |          |                                                                            |                   |
|                   | Sorall      | 1                               | Above 11           | 2               |            |          | Yand sorface                                                               |                   |
| 11                | Layr        | 10)<br>10)                      | Below 10           | Z               | ,<br>      |          | Pea gravel                                                                 |                   |
| 12                | hage        |                                 | Below              | 2               | )          |          | Brick soit<br>madegrand                                                    |                   |
| 13                | hage        | P/4                             | Betwiz             | 2               | ۱          |          | Rosshy bott vall                                                           |                   |
| 1                 | Strada      |                                 | Below B            |                 |            |          |                                                                            |                   |
| 15                | Asique      |                                 | Above 10           | 3               | <b>[</b>   |          | Moder jail space                                                           |                   |
| 16                | have        | VBl                             | N 17               |                 | 1          |          | Made grand                                                                 |                   |
| 17                | Sofae       |                                 | n 18               | 3               | 1          |          | Old yord sofale<br>Sobsoil /mad good<br>Collesion = 9<br>Gable Doll of bom |                   |
| 18                | hayo.       |                                 | 1 19               | 3               |            |          | Sobsoil/mad grand                                                          |                   |
| 19                | Largo       | Pran                            | Belog 18           | 3               |            |          | Collosion = 9                                                              |                   |
| 20                | Stady       | ¥                               | Botted by 3        |                 | 2          |          | Gable Doll of born                                                         | <b> </b>          |
|                   |             |                                 |                    |                 |            |          |                                                                            | <b> </b>          |
|                   |             |                                 |                    |                 |            |          |                                                                            | ļ                 |
|                   |             |                                 |                    |                 |            |          |                                                                            |                   |
|                   |             |                                 |                    |                 |            |          |                                                                            |                   |
|                   |             |                                 |                    | L               |            |          |                                                                            | ļ                 |
|                   |             |                                 |                    |                 |            |          |                                                                            |                   |
|                   |             |                                 |                    |                 |            |          |                                                                            |                   |
|                   |             |                                 |                    |                 |            |          |                                                                            |                   |
|                   |             |                                 |                    |                 |            |          |                                                                            |                   |
|                   |             |                                 |                    |                 |            |          |                                                                            |                   |
|                   |             | <u></u>                         |                    | 1               |            |          |                                                                            |                   |
|                   |             | ·····                           | <u> </u>           | <b> </b>        |            |          | ·                                                                          |                   |