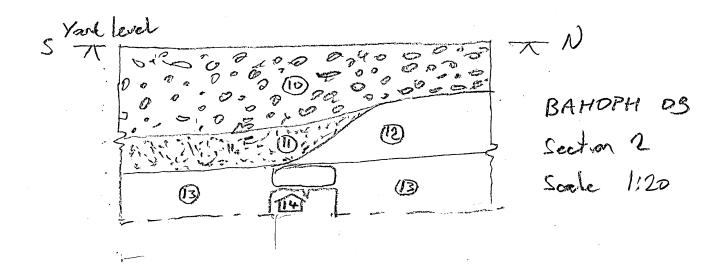

| Oxford Archaeology                     | WATCHING BRIEF REC              | ORD                       |                |
|----------------------------------------|---------------------------------|---------------------------|----------------|
| SITE CODE BAHDPH9                      | SITE NAME Park Hose Ho          | orbes                     | DATE 19/1/10   |
| NGR                                    | County                          | Start Time<br>Finish Time | 09-00<br>11-00 |
| Milage                                 | Previous Visit                  | Visit By M                | ising          |
| Type of construction work              | Excavation of service           | Le trens                  | 5.             |
| Contacts made                          |                                 |                           | , - <b>-</b>   |
| Archaeology present?                   |                                 | · · ····                  |                |
| Yes:                                   | Undieted Dall                   |                           |                |
| No:                                    |                                 |                           |                |
| Undated:                               |                                 |                           |                |
| Other:                                 |                                 |                           |                |
| COMMENTS                               |                                 |                           |                |
| on site                                | to inspect exce<br>m hove to ba | reation_                  | of service     |
| trench fro                             | m have to ba                    | m cone                    | res.oc         |
| Approx 18,                             | n length of Dil                 | 6m 2 te                   | ks.            |
| D, 7                                   |                                 |                           |                |
|                                        |                                 |                           |                |
| See add.                               | tronal sheet for                | details                   |                |
|                                        |                                 |                           |                |
|                                        |                                 |                           |                |
|                                        |                                 | · = =                     |                |
|                                        |                                 |                           |                |
|                                        |                                 |                           |                |
| ······································ |                                 |                           |                |
| ·                                      |                                 |                           |                |
| · · · · · · · · · · · · · · · · · · ·  |                                 |                           |                |
|                                        |                                 |                           |                |

DAIE 19/1/10 WATCHIN NG BRIEF ADDITIONAL SHEET Oxford Archaeology SITE CODE BAHOPH SHEET NO. Id SITE NAME Park House Harley oxon. Park 19/1 De 10 Servin rear mila trin centre of barn Truni O.bm wide 0.752 ares a 8.1~ ) well 152 Holay Bory 1. Ban charan 6.2M in ground S 2.2M Park Sindle come O:15m Ly 8.3 0.32 DK gresting day Loven 510,10 'VA nion Jul Troint zen growin All grap b 0.23m Section 2

| Oxford Archaeology                     | WATCHING       | <b>5 BRIEF REC</b> | ORD                       |                                        |
|----------------------------------------|----------------|--------------------|---------------------------|----------------------------------------|
| SITE CODE BAHOPH                       | SITE NAME Park | Hose +             | torles                    | DATE 4/2/10                            |
| NGR                                    | County<br>Oxo  |                    | Start Time<br>Finish Time | 10-00                                  |
| Milage                                 | Previous Visit | 10                 | Visit By                  |                                        |
| Type of construction work              | Excavator      | & serv             | rice tren                 | In Undersman                           |
| Contacts made                          |                |                    |                           |                                        |
| Archaeology present?                   |                |                    |                           |                                        |
| Yes: Earli                             | ter yard       | service            | \$                        |                                        |
| No:                                    |                |                    |                           |                                        |
| Undated:                               |                |                    |                           | -                                      |
| Other:                                 |                |                    |                           |                                        |
| COMMENTS                               | <u> </u>       |                    |                           |                                        |
| de otr                                 | trench of      | gable              | dell.                     | pit deser                              |
| Floor leve                             | l A bar        | n red              | net.                      |                                        |
|                                        |                | <b></b>            |                           | · · · · · · · · · · · · · · · · · · ·  |
| Sel a                                  | eddet.oral     | shield.            | for de                    | tail-                                  |
|                                        |                |                    | <u> </u>                  |                                        |
|                                        |                |                    |                           |                                        |
|                                        |                | <u> </u>           |                           |                                        |
|                                        |                |                    |                           |                                        |
|                                        |                |                    |                           | • • • • • • • • • • • • • • • • • • •  |
|                                        |                |                    |                           |                                        |
|                                        |                |                    |                           |                                        |
| ······································ |                |                    |                           | ······································ |
| · · · · · · · · · · · · · · · · · · ·  |                |                    |                           |                                        |

-

DAIE 4/2/10 WAI F ADDITIONAL SHEET Oxford Archaeology SITE CODE BAHOPH SITE NAME Park Hose, Horley, Oron SHEET NO. / 2/ ( Depth of horse. 0.gm gravely hardwore 0.121 or cistorens N.B De mid bran sit it 0000 000 000 0.22 1000. dio grey brads. E) Due 6541 P005 00 0,15 say of 0.12 0.3 0.27 Poole hoose headed on grus boost 0,18 Cobbly ordine 0.15 mid brown Palle yelling brown sitt day e thy DIL moved stone.

| Oxfor             | d Archaeolo | )<br>Dgy                        |                    | CON             | ITEX       | T CHE    | CKLIST                                                                     | ,                 |
|-------------------|-------------|---------------------------------|--------------------|-----------------|------------|----------|----------------------------------------------------------------------------|-------------------|
| SITE CO           | DE BAHO     | OPH SITE                        | NAME Park          | Horse           | ~          | torly    | <b>D</b>                                                                   |                   |
| Context<br>number | Туре        | Excavated<br>within<br>segments | Relationships      | Drav<br>Section | wn<br>Plan | Matrix   | Comments                                                                   | Record<br>initial |
| 1                 | 1           |                                 | AL. 7              | 1               | 1          |          |                                                                            |                   |
| 2                 | hager<br>1  | ,<br>                           | Above Z<br>Belad 1 |                 | ,          |          | Topsoit<br>Collouism?                                                      |                   |
|                   | Layer       |                                 | Above 1            |                 | 1          | ł        | Cobbled yard sofae                                                         |                   |
| m-4               | Suctau      |                                 | Above 5            |                 |            |          | Stone slabs in ban                                                         | <u> </u>          |
| 5                 | Lage        |                                 | Above 2            |                 | 1          |          | Beleding lager for 4                                                       |                   |
| _                 |             |                                 | Above 3            |                 | ;          | <u> </u> | Domping about (3)                                                          |                   |
| 6                 | Layer       | 1,46)                           | held 3             | +               | .1         |          | Beading byor for 3)                                                        |                   |
| 7                 | hadro       | (A)                             | held S<br>held Z   |                 | 1          |          |                                                                            |                   |
| 5<br>S            | harger      | 74                              |                    |                 | (          |          | Boried soil horeson<br>Collovion?                                          | <u> </u>          |
| R                 | Lays        |                                 | Beled B            | 2               | 1          |          |                                                                            |                   |
|                   | Sorall      | 1                               | Above 11           | 2               |            |          | Yand sorface                                                               |                   |
| 11                | Layr        | 10)<br>10)                      | Below 10           | Z               | ,<br>      |          | Pea gravel                                                                 |                   |
| 12                | hage        |                                 | Below              | 2               | )          |          | Brick soit<br>madegrand                                                    |                   |
| 13                | hage        | P/4                             | Betwiz             | 2               | ۱          |          | Rosshy bott vall                                                           |                   |
| 1                 | Strada      |                                 | Below B            |                 |            |          |                                                                            |                   |
| 15                | Asique      |                                 | Above 10           | 3               | <b>[</b>   |          | Moder jail space                                                           |                   |
| 16                | have        | VBl                             | N 17               |                 | 1          |          | Made grand                                                                 |                   |
| 17                | Sofae       |                                 | n 18               | 3               | 1          |          | Old yord sofale<br>Sobsoil /mad good<br>Collesion = 9<br>Gable Doll of bom |                   |
| 18                | hayo.       |                                 | 1 19               | 3               |            |          | Sobsoil/mad grand                                                          |                   |
| 19                | Largo       | Pran                            | Belog 18           | 3               |            |          | Collosion = 9                                                              |                   |
| 20                | Stady       | ¥                               | Botted by 3        |                 | 2          |          | Gable Doll of born                                                         | <b> </b>          |
|                   |             |                                 |                    |                 |            |          |                                                                            | <b> </b>          |
|                   |             |                                 |                    |                 |            |          |                                                                            | ļ                 |
|                   |             |                                 |                    |                 |            |          |                                                                            |                   |
|                   |             |                                 |                    |                 |            |          |                                                                            |                   |
|                   |             |                                 |                    | L               |            |          |                                                                            | ļ                 |
|                   |             |                                 |                    |                 |            |          |                                                                            |                   |
|                   |             |                                 |                    |                 |            |          |                                                                            |                   |
|                   |             |                                 |                    |                 |            |          |                                                                            |                   |
|                   |             |                                 |                    |                 |            |          |                                                                            |                   |
|                   |             |                                 |                    |                 |            |          |                                                                            |                   |
|                   |             | <u></u>                         |                    | 1               |            |          |                                                                            |                   |
|                   |             | ·····                           | <u> </u>           | <b> </b>        |            |          | ·                                                                          |                   |