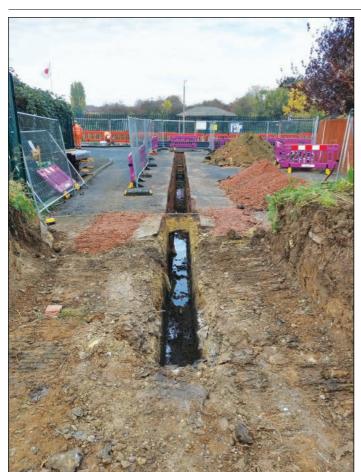

# **List of Plates**

| Plate 1 | View north-west into Churchill Road at the start of the pipe trench     |
|---------|-------------------------------------------------------------------------|
| Plate 2 | View south-east down the pipe trench, with modern debris evident in the |
|         | spoil                                                                   |
| Plate 3 | Section of pipe trench showing the peat layer                           |
| Plate 4 | View north-west across backfilled pipe trench                           |

#### 1.1 Scope of work

- 1.1.1 OA East was commissioned by Anglian Water Services to undertake an archaeological watching brief on a new rising main which ran from the southern edge of Churchill Road in Tilbury (TQ 62804 77556; Plate 1) south-east to the edge of Tilbury's commercial zone (TQ 62977 77236). The route was approximately 370m long and passes through an area of known heritage assets (Fig. 1).
- 1.1.2 A Brief was set by Richard Havis of ECC HET (Havis 2018) and a Written Scheme of Investigation (WSI) was produced by OA East (Bush 2018) detailing the Local Authority's requirements.