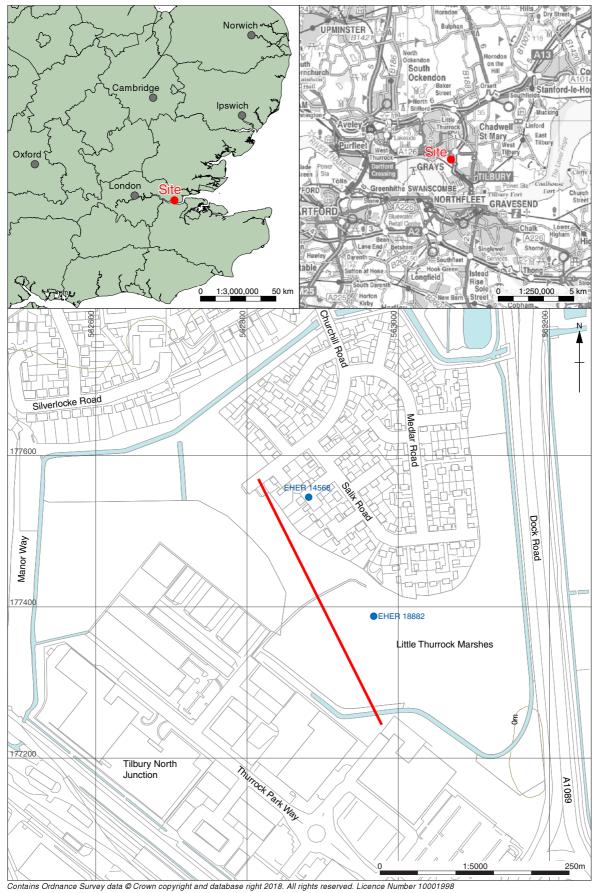

# **List of Figures**

Fig.1 Site location showing route of new rising main

#### 1.1 Scope of work

- 1.1.1 OA East was commissioned by Anglian Water Services to undertake an archaeological watching brief on a new rising main which ran from the southern edge of Churchill Road in Tilbury (TQ 62804 77556; Plate 1) south-east to the edge of Tilbury's commercial zone (TQ 62977 77236). The route was approximately 370m long and passes through an area of known heritage assets (Fig. 1).
- 1.1.2 A Brief was set by Richard Havis of ECC HET (Havis 2018) and a Written Scheme of Investigation (WSI) was produced by OA East (Bush 2018) detailing the Local Authority's requirements.

#### 1.3 Archaeological and historical background

1.3.1 The following section provides a brief description of the known heritage assets in the vicinity of the proposed rising main, based on information obtained from the Essex Historic Environment Record (EHER). Pertinent heritage assets in the immediate vicinity are illustrated on Figure 1.

#### Post-medieval and modern

1.3.4 The rising main cuts through an area of known cropmarks (EHER 18882) containing WWII anti-aircraft ditches. These cropmarks cover an area approximately 180ha in size. Other WWII remains within the vicinity include a (now destroyed) spigot mortar (EHER 10268), where around 0.8km to the south-east and c.1km south-west on the

#### **Undated**

1.3.7 Beneath the residential development to the immediate east of the northern end of the water main, aerial photographs have recorded a circular ditched enclosure *c*.10m in diameter along with a circular mound with central depression (EHER 14568). These may have related to the WWII remains (see above).