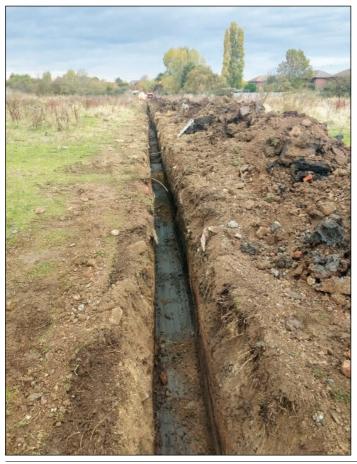

# **List of Plates**

| Plate 1 | View north-west into Churchill Road at the start of the pipe trench     |
|---------|-------------------------------------------------------------------------|
| Plate 2 | View south-east down the pipe trench, with modern debris evident in the |
|         | spoil                                                                   |
| Plate 3 | Section of pipe trench showing the peat layer                           |
| Plate 4 | View north-west across backfilled pipe trench                           |

#### 3 RESULTS AND CONCLUSIONS

- 3.1.1 No archaeological remains or artefacts were identified during the monitoring works.
- 3.1.2 Two layers of overburden were identified as overlying the natural alluvial blue grey clay geology. The upper layer, which varied in thickness from 0.25m to 0.7m, consisted of a mid grey silty clay containing high levels of modern debris including bricks and other building waste, curb stones, sections of old electric cabling and large pieces of plastic (Plate 2). This sealed a layer of very dark brown peat which measured 0.1m in thickness, which overlay the natural geology (Plate 3).
- 3.1.3 Overall it is clear that this location has been utilised in the past either for groundworks associated with the construction of the docks and industrial estate or as a general disposal area for modern debris. No evidence for the WWII remains recorded in the EHER were seen (see paragraph 1.3.4). The similar findings during an evaluation to the west (EHER 14568) which identified made ground to a depth of 1.2m would indicate that this entire area has been disturbed to a considerable depth.