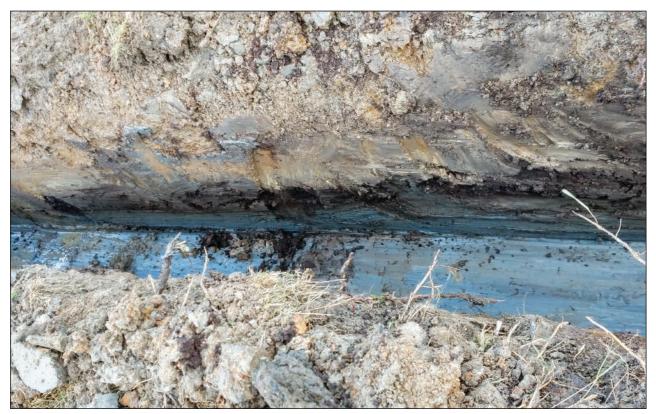

# **List of Plates**

| Plate 1 | View north-west into Churchill Road at the start of the pipe trench     |
|---------|-------------------------------------------------------------------------|
| Plate 2 | View south-east down the pipe trench, with modern debris evident in the |
|         | spoil                                                                   |
| Plate 3 | Section of pipe trench showing the peat layer                           |
| Plate 4 | View north-west across backfilled pipe trench                           |

#### 3 RESULTS AND CONCLUSIONS

- 3.1.1 No archaeological remains or artefacts were identified during the monitoring works.
- 3.1.2 Two layers of overburden were identified as overlying the natural alluvial blue grey clay geology. The upper layer, which varied in thickness from 0.25m to 0.7m, consisted of a mid grey silty clay containing high levels of modern debris including bricks and other building waste, curb stones, sections of old electric cabling and large pieces of plastic (Plate 2). This sealed a layer of very dark brown peat which measured 0.1m in thickness, which overlay the natural geology (Plate 3).
- 3.1.3 Overall it is clear that this location has been utilised in the past either for groundworks associated with the construction of the docks and industrial estate or as a general disposal area for modern debris. No evidence for the WWII remains recorded in the EHER were seen (see paragraph 1.3.4). The similar findings during an evaluation to the west (EHER 14568) which identified made ground to a depth of 1.2m would indicate that this entire area has been disturbed to a considerable depth.