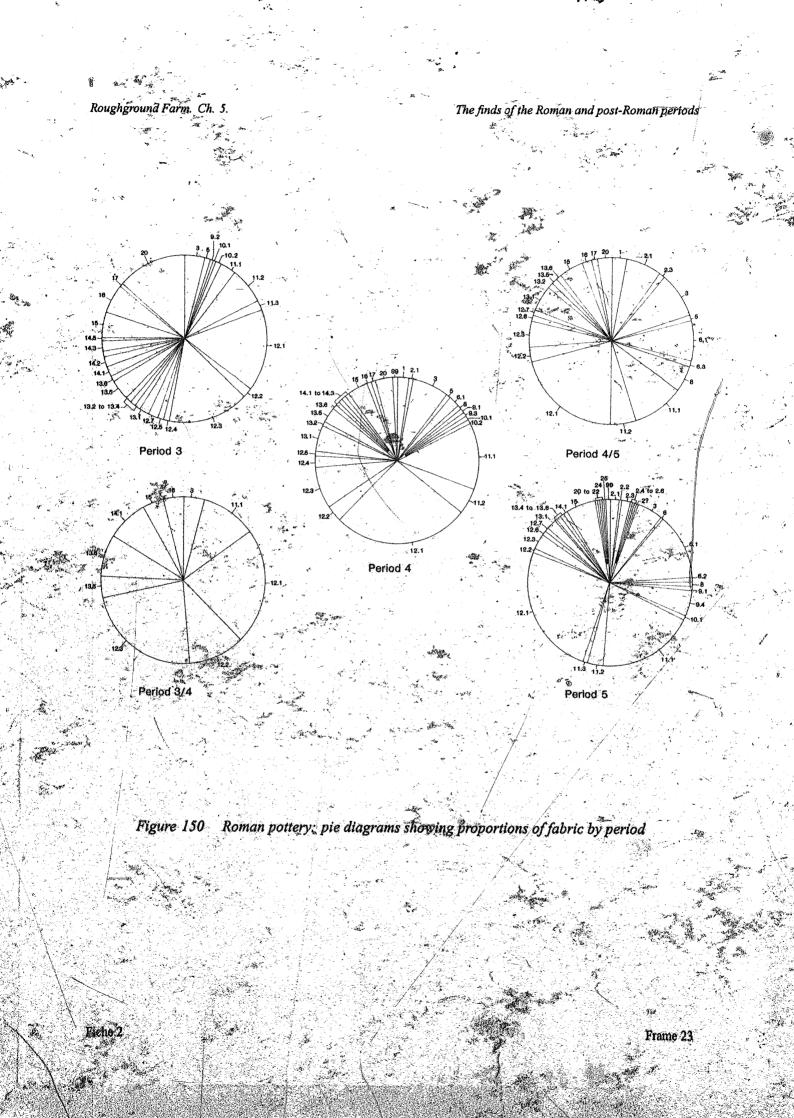

ghcast Rilled 20 Circles 46 Dots and circles Demi Rosettes 21 47 Burnish 22 Lines 48 23 Scrolls Deep vertical grooves 49 24 Scales Grooves in groups 50-Animals Slashed cordon

> Roman pottery: codes for decoration types Table 45

51

25

26 Plants

The finds of the Roman and post-Roman periods

Gris Gris



Figure 146

Fiche 2

P ......

Roman pottery: diagram showing the major vessel forms present in the



Frame 19

14



27

1+Flag

dia.

The finds of the Roman and post-Roman periods

٠,







7-01

8-Plates

\*\$\*

×.

Fiche 2

.

-

The finds of the Roman and post-Roman periods

12-M

¥

Figure 148 Roman pottery: Vessel Types II

And an

Ö

. 194

14.7



The finds of the Roman and post-Roman periods

74 2 ~

. 0

Figure 149 Roman pottery: rim forms

Å

M (0.

Fiche 2

.51

**Š**9



The finds of the Roman and post-Roman periods

# 5.2.g Pottery from the 1990 excavation: tables

by Paul Booth

|   | General correlations | Detailed correlations                                                  |
|---|----------------------|------------------------------------------------------------------------|
| S | 3                    |                                                                        |
| F | 4, 5, 6.1, 7, 8, 9.4 | F31 =; F44 = 4; F51 = 6.1; F52 = 8; F55 = 5; F60 = ?9.4; F61 = 9.4     |
| A | 1                    | A11 = Dr 20; A13 = ?Pelichet 47; A21 = ?Dr 2-4; A31 =                  |
| M | 2                    | M21 = 2.8; M22 = 2.1; M31 = 2.2; M41 = 2.3                             |
| W | 6.2, 10              | W10 = ?; W12 = 10.1; W21 = ?10.2; W22 = 10.2;