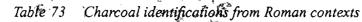

able 72 Carbonised plant remains from Roman contexts

The following hand-picked specimen was also identified:

522 Enclosures east of the villa Oven Hordeum sp. (hulled)

Later Roman Enclosures cast of the Villa The spelt wheat chaff and weed seeds from 612 perhaps relate to the use of this oven. The 'corndrier' 590 did not contain any carbonised material.

# 5.18.d Charcoal

Roman Villa Many pieces of charred oak rods were discovered within ditch 132; including one with a cut end. These rods were mostly 15-30 mm in diameter and had been cut at an age of about seven years. Impressions of similar sized rods were present in some of the wall-plaster fragments from the size. The charcoal may have resulted from the burning of wattling.

Fiche 2

The finds of the Roman and post-Roman periods









he finds of the Roman and post-Roman periods

Frame 96

# 5.19 Coal

Fiche 2

# by Tim Allen (with identifications by & Neves and G Clayton)

Samples of coal from twenty seven contexts, both from around the villa and from the enclosure groups and gravel-pit further east, were sent for examination to the Ancient Monuments Laboratory. All, with the possible exception of that from feature 409 west of the villa, were characteristic of surface coal deposits in the Forest of Dean. A detailed breakdown of the composition of the samples examined under the microscope will be found below. There is no further information about the sample from 409.

|