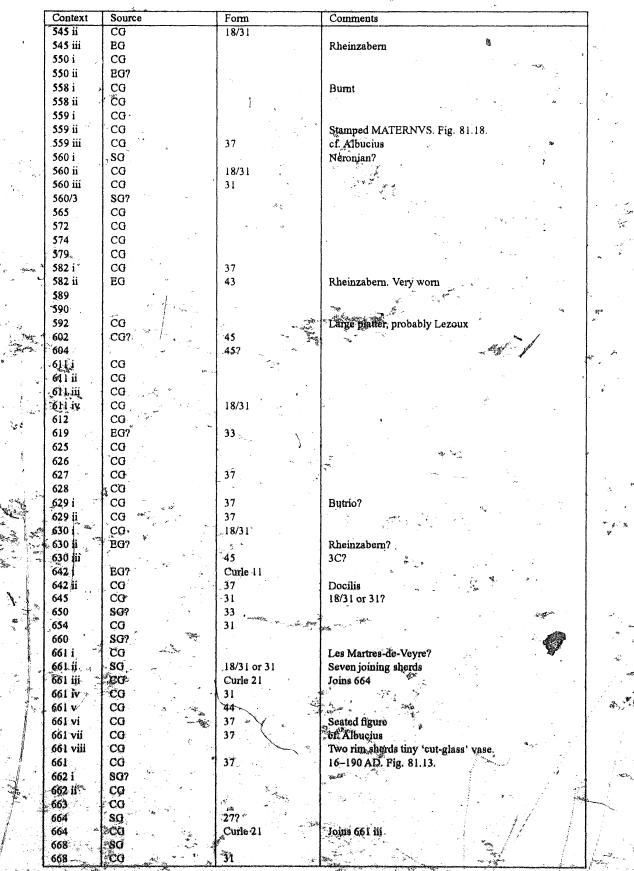

# 5.2.b Catalogue of samian ware

by Grace Simpson

| Table 42 Samian by context and typ |
|------------------------------------|
|------------------------------------|

|       | Context  | Source    | Form .                                                                                                         | Comments                                                                                                                                                                                                                                                                                                                                                                                                                                                                                                                                                                                                                                                                                                                                                                                                                                                                                                                                                                                                                                                                                                                                                                                                                                                                                                                                                                                                                                                                                                                                                                                                                                                                                                                                                                                                                                                                                                                                                                                                                                                                                                                             |                                                                                                                                                                                                                                                                                                                                                                                                                                                                                                                                                                                                                                                                                                     |
|-------|----------|-----------|----------------------------------------------------------------------------------------------------------------|--------------------------------------------------------------------------------------------------------------------------------------------------------------------------------------------------------------------------------------------------------------------------------------------------------------------------------------------------------------------------------------------------------------------------------------------------------------------------------------------------------------------------------------------------------------------------------------------------------------------------------------------------------------------------------------------------------------------------------------------------------------------------------------------------------------------------------------------------------------------------------------------------------------------------------------------------------------------------------------------------------------------------------------------------------------------------------------------------------------------------------------------------------------------------------------------------------------------------------------------------------------------------------------------------------------------------------------------------------------------------------------------------------------------------------------------------------------------------------------------------------------------------------------------------------------------------------------------------------------------------------------------------------------------------------------------------------------------------------------------------------------------------------------------------------------------------------------------------------------------------------------------------------------------------------------------------------------------------------------------------------------------------------------------------------------------------------------------------------------------------------------|-----------------------------------------------------------------------------------------------------------------------------------------------------------------------------------------------------------------------------------------------------------------------------------------------------------------------------------------------------------------------------------------------------------------------------------------------------------------------------------------------------------------------------------------------------------------------------------------------------------------------------------------------------------------------------------------------------|
| 1     | 22       | CG 👘      | and a second | Scrap                                                                                                                                                                                                                                                                                                                                                                                                                                                                                                                                                                                                                                                                                                                                                                                                                                                                                                                                                                                                                                                                                                                                                                                                                                                                                                                                                                                                                                                                                                                                                                                                                                                                                                                                                                                                                                                                                                                                                                                                                                                                                                                                |                                                                                                                                                                                                                                                                                                                                                                                                                                                                                                                                                                                                                                                                                                     |
|       | 40/1     | SC        | 15/17                                                                                                          | 70-90                                                                                                                                                                                                                                                                                                                                                                                                                                                                                                                                                                                                                                                                                                                                                                                                                                                                                                                                                                                                                                                                                                                                                                                                                                                                                                                                                                                                                                                                                                                                                                                                                                                                                                                                                                                                                                                                                                                                                                                                                                                                                                                                |                                                                                                                                                                                                                                                                                                                                                                                                                                                                                                                                                                                                                                                                                                     |
| Ì     | 40/5     | SG        | 15/17                                                                                                          | and the second sec                                                                                                                                                                                                                                                   |                                                                                                                                                                                                                                                                                                                                                                                                                                                                                                                                                                                                                                                                                                     |
|       | \$3/1    | CO-       | 37                                                                                                             | Probably Les Martres-de-Veyre, c 100-120                                                                                                                                                                                                                                                                                                                                                                                                                                                                                                                                                                                                                                                                                                                                                                                                                                                                                                                                                                                                                                                                                                                                                                                                                                                                                                                                                                                                                                                                                                                                                                                                                                                                                                                                                                                                                                                                                                                                                                                                                                                                                             |                                                                                                                                                                                                                                                                                                                                                                                                                                                                                                                                                                                                                                                                                                     |
| -     | 33/2 i . | SG        | 27                                                                                                             | Neronian-early Flavian                                                                                                                                                                                                                                                                                                                                                                                                                                                                                                                                                                                                                                                                                                                                                                                                                                                                                                                                                                                                                                                                                                                                                                                                                                                                                                                                                                                                                                                                                                                                                                                                                                                                                                                                                                                                                                                                                                                                                                                                                                                                                                               | 1 San                                                                                                                                                                                                                                                                                                                                                                                                                                                                                                                                                                                                                                                                                               |
|       | 53/2 ii  | CO        | 27<br>31                                                                                                       | Antonine                                                                                                                                                                                                                                                                                                                                                                                                                                                                                                                                                                                                                                                                                                                                                                                                                                                                                                                                                                                                                                                                                                                                                                                                                                                                                                                                                                                                                                                                                                                                                                                                                                                                                                                                                                                                                                                                                                                                                                                                                                                                                                                             |                                                                                                                                                                                                                                                                                                                                                                                                                                                                                                                                                                                                                                                                                                     |
| 1     | 53/3     | \$G?      | A                                                                                                              | Wall sherd                                                                                                                                                                                                                                                                                                                                                                                                                                                                                                                                                                                                                                                                                                                                                                                                                                                                                                                                                                                                                                                                                                                                                                                                                                                                                                                                                                                                                                                                                                                                                                                                                                                                                                                                                                                                                                                                                                                                                                                                                                                                                                                           | , in the second s |
|       | 54/6 i   | COL       | 129m                                                                                                           | 100-150                                                                                                                                                                                                                                                                                                                                                                                                                                                                                                                                                                                                                                                                                                                                                                                                                                                                                                                                                                                                                                                                                                                                                                                                                                                                                                                                                                                                                                                                                                                                                                                                                                                                                                                                                                                                                                                                                                                                                                                                                                                                                                                              | *                                                                                                                                                                                                                                                                                                                                                                                                                                                                                                                                                                                                                                                                                                   |
| 1     | 34/6 ii  |           | 277                                                                                                            | in a second s                                                                                                                                                                                                                                                                                                                                                                                                                                                                                                                                                                                                                                                                                                                                                                                                                                                                                                                                                                                                                                                                                                                                                                                                                                                                                                                                                                                                                                                                                                                                                                                                                                                                                                                                                                                                                                                                                                                                                                                                                      |                                                                                                                                                                                                                                                                                                                                                                                                                                                                                                                                                                                                                                                                                                     |
|       | 54/6 iii | ŜŪ        | 18/31                                                                                                          | Flavian: Stamped OFNIG. Joint 160. Fig. 81.14.                                                                                                                                                                                                                                                                                                                                                                                                                                                                                                                                                                                                                                                                                                                                                                                                                                                                                                                                                                                                                                                                                                                                                                                                                                                                                                                                                                                                                                                                                                                                                                                                                                                                                                                                                                                                                                                                                                                                                                                                                                                                                       |                                                                                                                                                                                                                                                                                                                                                                                                                                                                                                                                                                                                                                                                                                     |
| 3     | 34/6 iv  | SG:       | 18/31                                                                                                          |                                                                                                                                                                                                                                                                                                                                                                                                                                                                                                                                                                                                                                                                                                                                                                                                                                                                                                                                                                                                                                                                                                                                                                                                                                                                                                                                                                                                                                                                                                                                                                                                                                                                                                                                                                                                                                                                                                                                                                                                                                                                                                                                      | ÷                                                                                                                                                                                                                                                                                                                                                                                                                                                                                                                                                                                                                                                                                                   |
| 2     | :62/Ne   |           |                                                                                                                |                                                                                                                                                                                                                                                                                                                                                                                                                                                                                                                                                                                                                                                                                                                                                                                                                                                                                                                                                                                                                                                                                                                                                                                                                                                                                                                                                                                                                                                                                                                                                                                                                                                                                                                                                                                                                                                                                                                                                                                                                                                                                                                                      | · Spa                                                                                                                                                                                                                                                                                                                                                                                                                                                                                                                                                                                                                                                                                               |
| 44670 | 62/2     |           |                                                                                                                |                                                                                                                                                                                                                                                                                                                                                                                                                                                                                                                                                                                                                                                                                                                                                                                                                                                                                                                                                                                                                                                                                                                                                                                                                                                                                                                                                                                                                                                                                                                                                                                                                                                                                                                                                                                                                                                                                                                                                                                                                                                                                                                                      |                                                                                                                                                                                                                                                                                                                                                                                                                                                                                                                                                                                                                                                                                                     |
|       | 82.52    | <u>co</u> | 34                                                                                                             | Antonine                                                                                                                                                                                                                                                                                                                                                                                                                                                                                                                                                                                                                                                                                                                                                                                                                                                                                                                                                                                                                                                                                                                                                                                                                                                                                                                                                                                                                                                                                                                                                                                                                                                                                                                                                                                                                                                                                                                                                                                                                                                                                                                             | <b></b>                                                                                                                                                                                                                                                                                                                                                                                                                                                                                                                                                                                                                                                                                             |
|       | 82 HE    | CÓ        | 42 %                                                                                                           | <ul> <li>A state of the sta</li></ul> |                                                                                                                                                                                                                                                                                                                                                                                                                                                                                                                                                                                                                                                                                                     |
|       | 82       | CO        | 42 2                                                                                                           | Antonine, Fig. 81.8.                                                                                                                                                                                                                                                                                                                                                                                                                                                                                                                                                                                                                                                                                                                                                                                                                                                                                                                                                                                                                                                                                                                                                                                                                                                                                                                                                                                                                                                                                                                                                                                                                                                                                                                                                                                                                                                                                                                                                                                                                                                                                                                 | 1 C                                                                                                                                                                                                                                                                                                                                                                                                                                                                                                                                                                                                                                                                                                 |
| *     | 88 2-    | CO        | n ngan sa                                                                  | and the second                                                                                                                                                                                                                                                                                                                                                                                                                                                                                                                                                                                                                                                                                                                                                                                                                                                                                                                                                                                                                                                                                                                                                                                                                                                                                                                                                                                                                                                                                                                                                                                                                                                                                                                                                                                                                                                                                                                                                                                                                     |                                                                                                                                                                                                                                                                                                                                                                                                                                                                                                                                                                                                                                                                                                     |