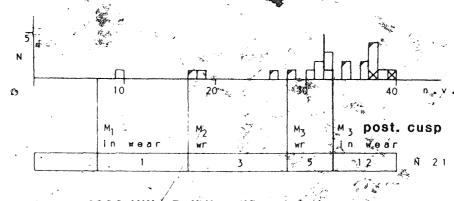

|
|     |                | A STREET OF | 199 B. H. B. B. B. B. B. B. | 5      |            |                     |                       | Personal Property in the Person of the Perso |

N species represented by a single bone \*\* species represented by two bones Ovster is not included in the total number of bones.

ble 66 Animal bones from 1982: percentages of species from Building IV and

The finds of the Roman and post-Roman periods



# 1982 Villa Building IV and Courtyard Later Roman Enclosures East of Villa n.v. - numerical value

Figure 152 Romano-British animal bones: sheep mandible wear stages a

d⊧sease

| - 1   |     |       | Z. Sa                                                                  |     |                             |   |
|-------|-----|-------|------------------------------------------------------------------------|-----|-----------------------------|---|
|       |     | Stage | Condition of teeth                                                     | Ni  | umber                       |   |
| •     | , ^ | * 1   | M <sub>1</sub> not yet in wear                                         | 2   | (+1)                        |   |
| "ymr" |     | 2     | $M_1$ in wear $M_2$ not in wear