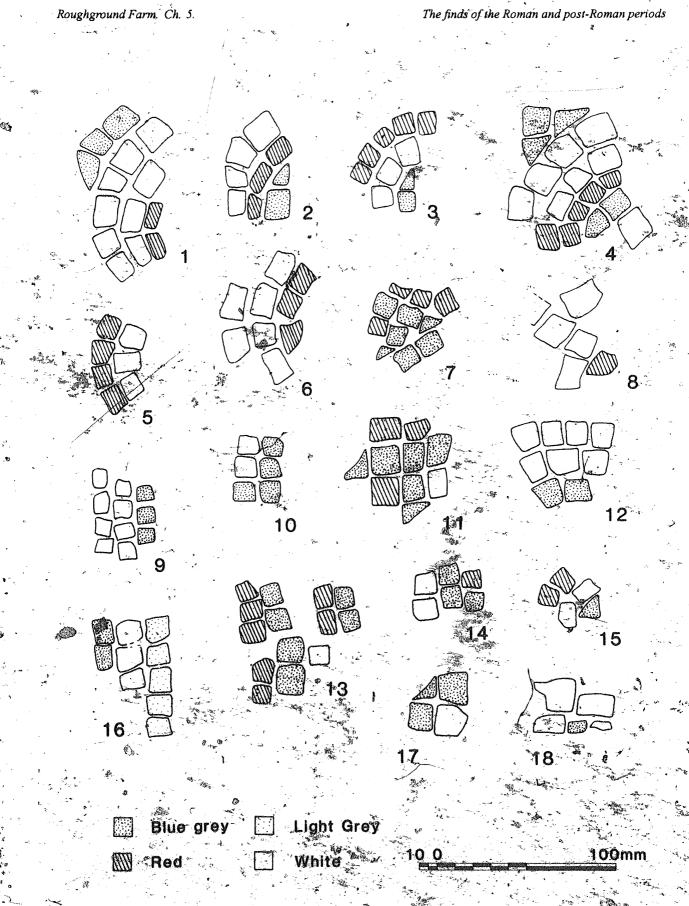

arely was it stated whether they came from debris or from in situ layers. Since 1st phase floors were only tentatively recognised, it is probable that none of the obvious floor surfaces were from in situ deposits. Hardly any samples were kept from Buildings I and II, and only two of these had specific labels, the rest were simply labelled Buildings I–III. For all three buildings it has been necessary to use the drawn sections, notes on the plans and comments in the notebooks to supplement the samples themselves. For the building materials the same problems with the notebooks have been encountered as for the planted plaster; not all entries are recorded in the same detail, some simply say-'mortar' or even 'building debris', and where details are given it is unclear what quantity is meant.



Figure 151 Mosaic fragments

Fiche 2

Frame 71.

### Roughground Farm. Ch. 5.

# 5.12.b.2 Common mortar types from-Building III

Most of the clearly attributable fragments came from the later phase of Building III. Here there were two common mortar mixes, both consisting principally of lime and fairly coarse limestone gravel: Type A was coarse, a crumbly yellow mortar with gravel pebbles up to 50 mm long, surfaced with a thin skin of bright red crushed tile. A similar mortar was used for floors in Building C at Shakenoak (Brodribb *et al* 1973, 16), where a pitched stone foundation was covered with coarse yellow mortar and then surfaced with a thin layer of pink mortar and pulverised file.

Type B was a light pink or cream/pink mortar, similar but harder and more compact, and containing,