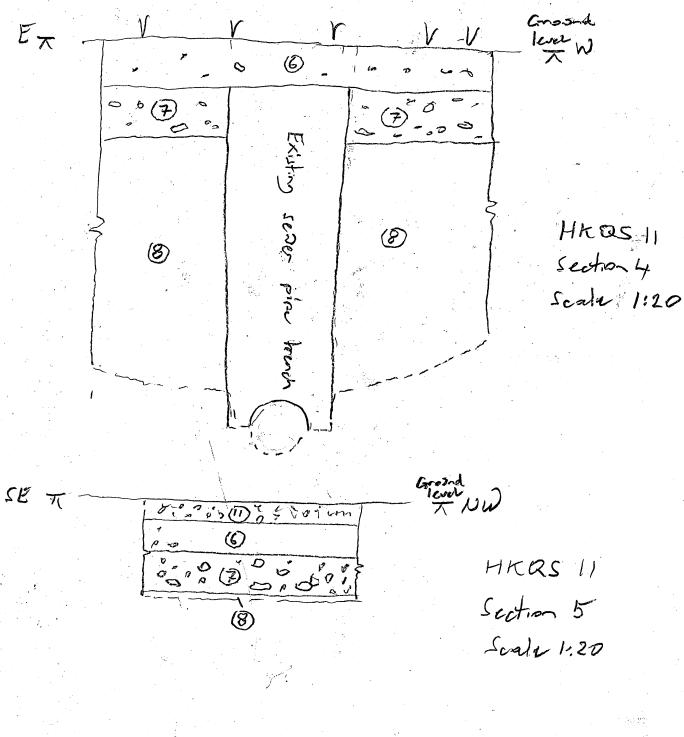

•

| <u> </u>                                                                                                 | · · · · · · · · · · · · · · · · · · ·                                                                                                                         |                           |                  |  |  |  |
|----------------------------------------------------------------------------------------------------------|---------------------------------------------------------------------------------------------------------------------------------------------------------------|---------------------------|------------------|--|--|--|
| Oxford Archaeology                                                                                       | WATCHING BRIEF RECORD                                                                                                                                         |                           |                  |  |  |  |
| SITE CODE HKRSU                                                                                          | SITE NAME The cachard                                                                                                                                         | to de Norta               | DATE 3/00/4      |  |  |  |
| NGR                                                                                                      | County                                                                                                                                                        | Start Time<br>Finish Time | 08.00            |  |  |  |
| Milage                                                                                                   | Previous Visit                                                                                                                                                | Visit By M                | sary             |  |  |  |
| Type of construction work                                                                                | Excavation of ser                                                                                                                                             | - he tre                  | A & brance       |  |  |  |
| Contacts made                                                                                            |                                                                                                                                                               |                           |                  |  |  |  |
| Archaeology present?                                                                                     |                                                                                                                                                               |                           |                  |  |  |  |
| Yes:                                                                                                     |                                                                                                                                                               |                           |                  |  |  |  |
| No:                                                                                                      |                                                                                                                                                               |                           |                  |  |  |  |
| Undated:                                                                                                 |                                                                                                                                                               |                           |                  |  |  |  |
| Other:                                                                                                   |                                                                                                                                                               |                           |                  |  |  |  |
| COMMENTS                                                                                                 | COMMENTS                                                                                                                                                      |                           |                  |  |  |  |
| Continuation                                                                                             | of service trunch                                                                                                                                             | loce pl                   | an)              |  |  |  |
| ( a 0 D                                                                                                  |                                                                                                                                                               |                           |                  |  |  |  |
| 0.15, 0.2 D                                                                                              | Villagely and hope of                                                                                                                                         | is At n                   | 26 2641          |  |  |  |
| 0,20,22                                                                                                  | Love sorrad inc CE                                                                                                                                            | Sm                        | ( <del>7</del> ) |  |  |  |
| 70.25                                                                                                    | 0.15.0.2 Dark gran brown troso. 1  0.2-0.25 Yellowsh gran brown class ett mach asbell  stone spread inc com  70.25 Light readah brown ett class occ stones  8 |                           |                  |  |  |  |
| T: A1 1.                                                                                                 |                                                                                                                                                               |                           | $\sim$           |  |  |  |
| 1.00 Du du de                                                                                            | 1.00 Secretary of 10 cate more sent                                                                                                                           |                           |                  |  |  |  |
| Egh tinas                                                                                                | Goth hinds recovered from tracally server                                                                                                                     |                           |                  |  |  |  |
| 1.9m deepe Strat exposed similar. 19the  (29th finds resourced from Append & server  pipe trench backful |                                                                                                                                                               |                           |                  |  |  |  |
| Stoin 2, bon Did do along moster of no                                                                   |                                                                                                                                                               |                           |                  |  |  |  |
| Strip 2.6m Did dog along notite of new plainage up oben to top of (3)                                    |                                                                                                                                                               |                           |                  |  |  |  |
|                                                                                                          |                                                                                                                                                               |                           |                  |  |  |  |
| P.4 209 to                                                                                               | expose electric cable                                                                                                                                         | e in Nu                   | corner of        |  |  |  |
|                                                                                                          | Pit dog to expose electric cable in NW corner of site. Medieval pot in backfill.                                                                              |                           |                  |  |  |  |
| Records? Photos                                                                                          | culton ext plan                                                                                                                                               |                           |                  |  |  |  |