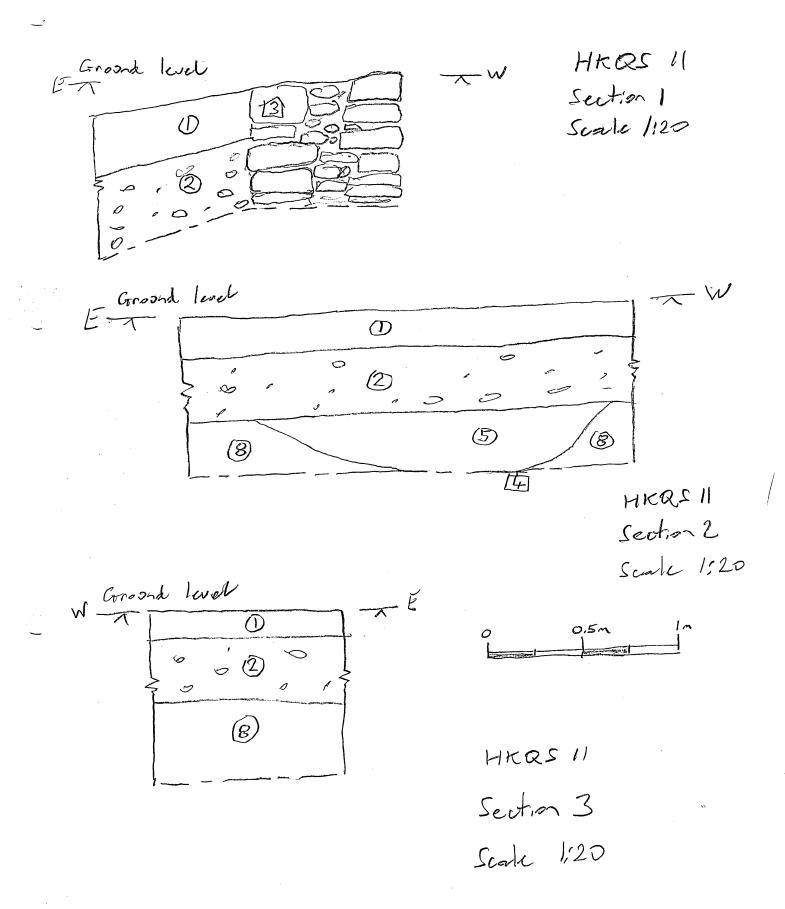

| Oxford Archaeology                                                          | WATCHING BRIEF REC                         | ORD                                              |               |  |  |  |
|-----------------------------------------------------------------------------|--------------------------------------------|--------------------------------------------------|---------------|--|--|--|
| SITE CODE HKQS11                                                            | SITE NAME The Orchards Ho                  | ion North                                        | DATE 14/10/11 |  |  |  |
| NGR                                                                         | County                                     | Start Time                                       | 0000          |  |  |  |
|                                                                             |                                            | Finish Time                                      | 12.30         |  |  |  |
| Milage                                                                      | Previous Visit                             | Visit By                                         |               |  |  |  |
| Type of construction work                                                   | Exambo of Jorda                            | id as                                            |               |  |  |  |
| Contacts made                                                               |                                            |                                                  |               |  |  |  |
| Archaeology present?                                                        |                                            |                                                  |               |  |  |  |
| Yes:                                                                        |                                            |                                                  |               |  |  |  |
| No:                                                                         |                                            |                                                  |               |  |  |  |
| Undated:                                                                    |                                            |                                                  |               |  |  |  |
| Other:                                                                      |                                            |                                                  |               |  |  |  |
| COMMENTS                                                                    |                                            |                                                  |               |  |  |  |
| on ste                                                                      | to montar former                           | tion for                                         | - debund      |  |  |  |
| garages                                                                     | On site to monter forestation for detailed |                                                  |               |  |  |  |
| 1/1                                                                         | tial strip for Lo                          | use slove                                        | )·            |  |  |  |
| Tother.  0.15 Dork grey broth topsol =(6)                                   |                                            |                                                  |               |  |  |  |
| <u>U·1</u>                                                                  | 5 Doing gry pro-n                          | 4002010                                          | <u>-(6)</u>   |  |  |  |
| >01                                                                         | sitt cly = (2) yellow brown stones         |                                                  |               |  |  |  |
| <u> </u>                                                                    | (ill rln = 19)                             | <del>\\\\\\\\\\\\\\\\\\\\\\\\\\\\\\\\\\\\\</del> |               |  |  |  |
|                                                                             | _                                          |                                                  |               |  |  |  |
| Site heavily distribed >50% by exsisting services + post med formation pads |                                            |                                                  |               |  |  |  |
| <u> </u>                                                                    |                                            |                                                  |               |  |  |  |
| NOULGOOX                                                                    | Now sold exposed, no need to Douth trunchs |                                                  |               |  |  |  |
|                                                                             |                                            |                                                  |               |  |  |  |
|                                                                             |                                            |                                                  |               |  |  |  |
|                                                                             |                                            |                                                  |               |  |  |  |
| Records? Photos                                                             | Plan Cxt.                                  |                                                  |               |  |  |  |

| Oxford Archaeology                              | WATCHING BRIEF RECORD                 |             |               |  |  |  |
|-------------------------------------------------|---------------------------------------|-------------|---------------|--|--|--|
| SITE CODE HKQS II                               | SITE NAME The Orchard, Hode Worton    |             | DATE 27/10/11 |  |  |  |
| NGR                                             | County                                | Start Time  | 14,30         |  |  |  |
|                                                 |                                       | Finish Time | 15.30         |  |  |  |
| Milage                                          | Previous Visit 14/10/11               | Visit By W  | NM            |  |  |  |
| Type of construction work                       | Excavoren of 4                        | 4           |               |  |  |  |
| Contacts made                                   | on caracteristic of 7                 | es au i     |               |  |  |  |
| Archaeology present?                            |                                       |             |               |  |  |  |
| Yes:                                            |                                       |             |               |  |  |  |
| No:                                             |                                       |             |               |  |  |  |
| Undated:                                        |                                       |             |               |  |  |  |
| Other:                                          |                                       |             |               |  |  |  |
| COMMENTS                                        |                                       | -           |               |  |  |  |
| Foodation                                       | + base for                            | no di       | Dalling       |  |  |  |
| excavated                                       |                                       |             |               |  |  |  |
| Major to                                        |                                       | mater       | trendres      |  |  |  |
| 1.8n Lup                                        | by 0.65m Dale                         |             |               |  |  |  |
| Strat some throughost (cst by modern            |                                       |             |               |  |  |  |
| deep son                                        | deep sweet                            |             |               |  |  |  |
|                                                 | 2                                     |             |               |  |  |  |
| Topso. 1: 1                                     | Topso.V: 0.350 Dack grup bros At loan |             |               |  |  |  |
| SANCOL 0135m Resketh book sitt clay             |                                       |             |               |  |  |  |
|                                                 | Natural day o Bn Yelland brown day    |             |               |  |  |  |
| Brash / Deathord store > 0-2n                   |                                       |             |               |  |  |  |
|                                                 |                                       |             |               |  |  |  |
| Western, half grownd nextern to                 |                                       |             |               |  |  |  |
| top of northand clay                            |                                       |             |               |  |  |  |
| No featore other than post med drains deserved. |                                       |             |               |  |  |  |
| drains.                                         | drain's deserved.                     |             |               |  |  |  |
|                                                 |                                       |             |               |  |  |  |
| Records? Photos Plan section                    |                                       |             |               |  |  |  |