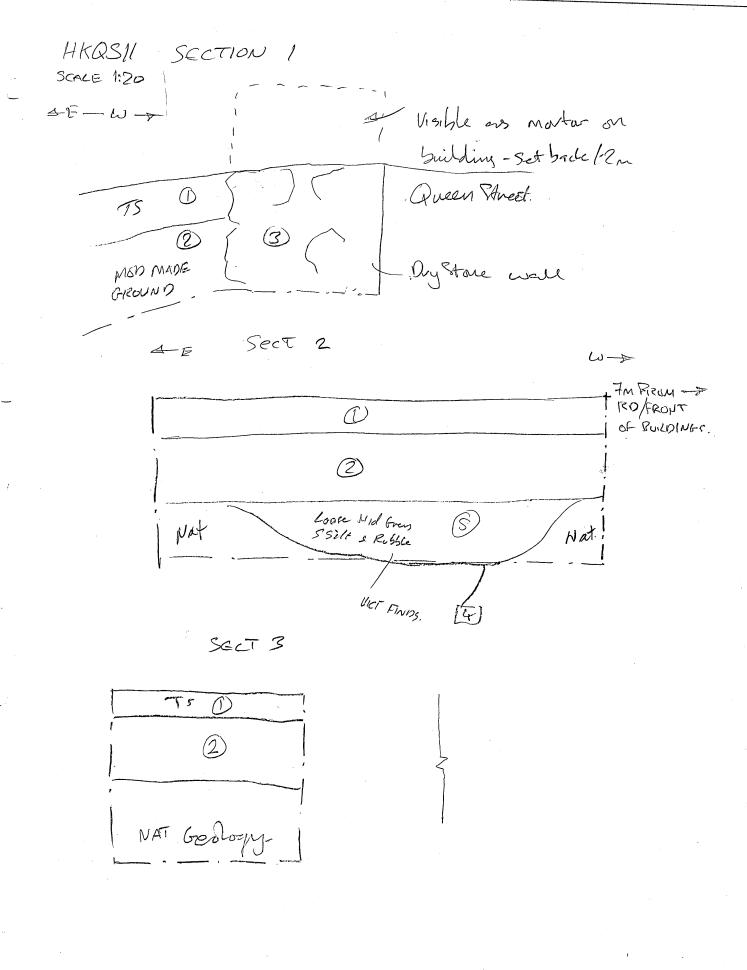

| Oxford Archaeology                                                          | WATCHING BRIEF REC                         | ORD                                              |               |  |  |  |
|-----------------------------------------------------------------------------|--------------------------------------------|--------------------------------------------------|---------------|--|--|--|
| SITE CODE HKQS11                                                            | SITE NAME The Orchards Ho                  | ion North                                        | DATE 14/10/11 |  |  |  |
| NGR                                                                         | County                                     | Start Time                                       | 0000          |  |  |  |
|                                                                             |                                            | Finish Time                                      | 12.30         |  |  |  |
| Milage                                                                      | Previous Visit                             | Visit By                                         |               |  |  |  |
| Type of construction work                                                   | Exambo of Jorda                            | id as                                            |               |  |  |  |
| Contacts made                                                               |                                            |                                                  |               |  |  |  |
| Archaeology present?                                                        |                                            |                                                  |               |  |  |  |
| Yes:                                                                        |                                            |                                                  |               |  |  |  |
| No:                                                                         |                                            |                                                  |               |  |  |  |
| Undated:                                                                    |                                            |                                                  |               |  |  |  |
| Other:                                                                      |                                            |                                                  |               |  |  |  |
| COMMENTS                                                                    |                                            |                                                  |               |  |  |  |
| on ste                                                                      | to montar former                           | tion for                                         | - debund      |  |  |  |
| garages                                                                     | On site to monter forestation for detailed |                                                  |               |  |  |  |
| 1/1                                                                         | tial strip for Lo                          | use slove                                        | )·            |  |  |  |
| Tother.  0.15 Dork grey broth topsol =(6)                                   |                                            |                                                  |               |  |  |  |
| <u>U·1</u>                                                                  | 5 Doing gry pro-n                          | 4002010                                          | <u>-(6)</u>   |  |  |  |
| >01                                                                         | sitt cly = (2) yellow brown stones         |                                                  |               |  |  |  |
| <u> </u>                                                                    | (ill rln = 19)                             | <del>\\\\\\\\\\\\\\\\\\\\\\\\\\\\\\\\\\\\\</del> |               |  |  |  |
|                                                                             | _                                          |                                                  |               |  |  |  |
| Site heavily distribed >50% by exsisting services + post med formation pads |                                            |                                                  |               |  |  |  |
| <u> </u>                                                                    |                                            |                                                  |               |  |  |  |
| NOULGOOX                                                                    | Now sold exposed, no need to Douth trunchs |                                                  |               |  |  |  |
|                                                                             |                                            |                                                  |               |  |  |  |
|                                                                             |                                            |                                                  |               |  |  |  |
|                                                                             |                                            |                                                  |               |  |  |  |
| Records? Photos                                                             | Plan Cxt.                                  |                                                  |               |  |  |  |

| Oxford Archaeology                              | WATCHING BRIEF RECORD                 |             |               |  |  |  |
|-------------------------------------------------|---------------------------------------|-------------|---------------|--|--|--|
| SITE CODE HKQS II                               | SITE NAME The Orchard, Hode Worton    |             | DATE 27/10/11 |  |  |  |
| NGR                                             | County                                | Start Time  | 14,30         |  |  |  |
|                                                 |                                       | Finish Time | 15.30         |  |  |  |
| Milage                                          | Previous Visit 14/10/11               | Visit By W  | NM            |  |  |  |
| Type of construction work                       | Excavoren of 4                        | 4           |               |  |  |  |
| Contacts made                                   | on caracteristic of 7                 | es au i     |               |  |  |  |
| Archaeology present?                            |                                       |             |               |  |  |  |
| Yes:                                            |                                       |             |               |  |  |  |
| No:                                             |                                       |             |               |  |  |  |
| Undated:                                        |                                       |             |               |  |  |  |
| Other:                                          |                                       |             |               |  |  |  |
| COMMENTS                                        |                                       | -           |               |  |  |  |
| Foodation                                       | + base for                            | no di       | Dalling       |  |  |  |
| excavated                                       |                                       |             |               |  |  |  |
| Major to                                        |                                       | mater       | trendres      |  |  |  |
| 1.8n Lup                                        | by 0.65m Dale                         |             |               |  |  |  |
| Strat some throughost (cst by modern            |                                       |             |               |  |  |  |
| deep son                                        | deep sweet                            |             |               |  |  |  |
|                                                 | 2                                     |             |               |  |  |  |
| Topso. 1: 1                                     | Topso.V: 0.350 Dack grup bros At loan |             |               |  |  |  |
| SANCOL 0135m Resketh book sitt clay             |                                       |             |               |  |  |  |
|                                                 | Natural day o Bn Yelland brown day    |             |               |  |  |  |
| Brash / Deathord store > 0-2n                   |                                       |             |               |  |  |  |
|                                                 |                                       |             |               |  |  |  |
| Western, half grownd nextern to                 |                                       |             |               |  |  |  |
| top of northand clay                            |                                       |             |               |  |  |  |
| No featore other than post med drains deserved. |                                       |             |               |  |  |  |
| drains.                                         | drain's deserved.                     |             |               |  |  |  |
|                                                 |                                       |             |               |  |  |  |
| Records? Photos Plan section                    |                                       |             |               |  |  |  |