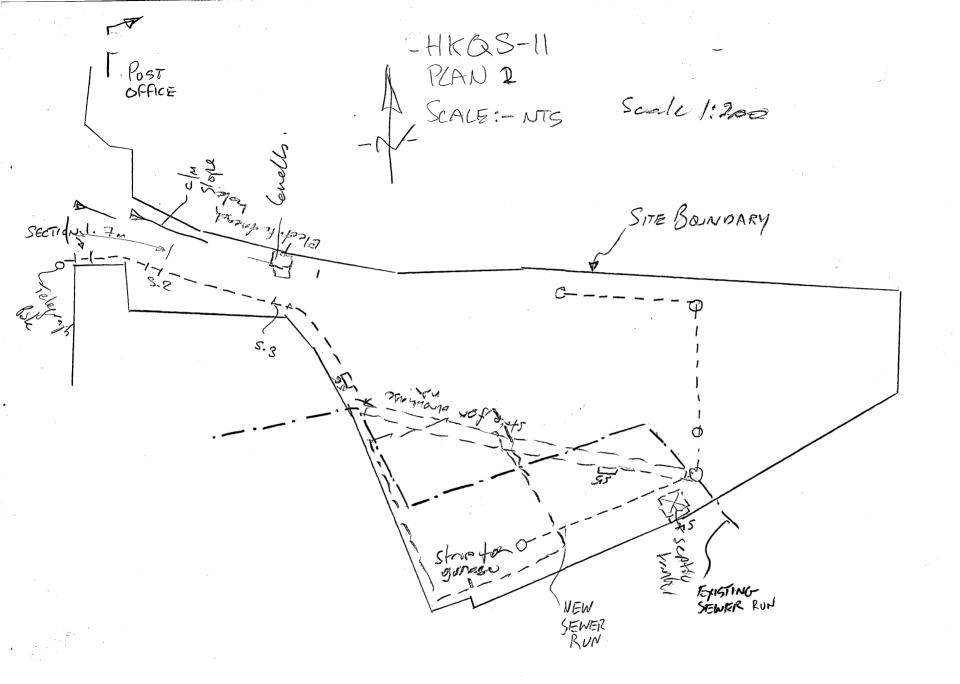

| Oxford Archaeology        | WATCHING BRIEF RECORD                                                                                   |             |                                       |  |
|---------------------------|---------------------------------------------------------------------------------------------------------|-------------|---------------------------------------|--|
| SITE CODE #K@-11          | SITE NAME                                                                                               |             | DATE 29/9/11                          |  |
| NGR                       | County                                                                                                  | Start Time  |                                       |  |
|                           |                                                                                                         | Finish Time |                                       |  |
| Milage                    | Previous Visit                                                                                          | Visit By    |                                       |  |
| Type of construction work |                                                                                                         |             |                                       |  |
| Contacts made             |                                                                                                         |             | -                                     |  |
| Archaeology present?      |                                                                                                         |             |                                       |  |
| Yes:                      |                                                                                                         |             |                                       |  |
| No:                       |                                                                                                         |             |                                       |  |
| Undated:                  |                                                                                                         |             |                                       |  |
| Other:                    |                                                                                                         |             |                                       |  |
| COMMENTS                  |                                                                                                         |             |                                       |  |
| On Site Scum.             | Meet with N Collins.<br>Le truch From Queen St<br>th. Sm wide. See plan<br>notish building<br>stume TR. |             | -                                     |  |
| Jam Start Servi           | ce truch From Queen St                                                                                  | -           |                                       |  |
| TR - " m ow dep           | th 5m wide. See plan                                                                                    | . (.        |                                       |  |
| 11am - lan den            | nolish building                                                                                         |             |                                       |  |
| 1.30 pm - 3 pm Con        | stume TR.                                                                                               |             |                                       |  |
| , ,                       |                                                                                                         |             |                                       |  |
|                           |                                                                                                         |             |                                       |  |
|                           |                                                                                                         |             |                                       |  |
|                           |                                                                                                         |             |                                       |  |
|                           |                                                                                                         | _           |                                       |  |
|                           |                                                                                                         |             |                                       |  |
|                           |                                                                                                         |             |                                       |  |
|                           |                                                                                                         |             |                                       |  |
|                           | -                                                                                                       |             |                                       |  |
|                           |                                                                                                         |             |                                       |  |
|                           |                                                                                                         |             | · · · · · · · · · · · · · · · · · · · |  |
|                           |                                                                                                         |             |                                       |  |
| Records?                  |                                                                                                         | <del></del> |                                       |  |

•

| <u> </u>                                                                                                 | · · · · · · · · · · · · · · · · · · ·                                                                                                                         |                           |                  |  |  |  |
|----------------------------------------------------------------------------------------------------------|---------------------------------------------------------------------------------------------------------------------------------------------------------------|---------------------------|------------------|--|--|--|
| Oxford Archaeology                                                                                       | WATCHING BRIEF RECORD                                                                                                                                         |                           |                  |  |  |  |
| SITE CODE HKRSU                                                                                          | SITE NAME The cachard                                                                                                                                         | to de Norta               | DATE 3/00/4      |  |  |  |
| NGR                                                                                                      | County                                                                                                                                                        | Start Time<br>Finish Time | 08.00            |  |  |  |
| Milage                                                                                                   | Previous Visit                                                                                                                                                | Visit By M                | sary             |  |  |  |
| Type of construction work                                                                                | Excavation of ser                                                                                                                                             | - he tre                  | A & brance       |  |  |  |
| Contacts made                                                                                            |                                                                                                                                                               |                           |                  |  |  |  |
| Archaeology present?                                                                                     |                                                                                                                                                               |                           |                  |  |  |  |
| Yes:                                                                                                     |                                                                                                                                                               |                           |                  |  |  |  |
| No:                                                                                                      |                                                                                                                                                               |                           |                  |  |  |  |
| Undated:                                                                                                 |                                                                                                                                                               |                           |                  |  |  |  |
| Other:                                                                                                   |                                                                                                                                                               |                           |                  |  |  |  |
| COMMENTS                                                                                                 | COMMENTS                                                                                                                                                      |                           |                  |  |  |  |
| Continuation                                                                                             | of service trunch                                                                                                                                             | loce pl                   | an)              |  |  |  |
| ( a 0 D                                                                                                  |                                                                                                                                                               |                           |                  |  |  |  |
| 0.15, 0.2 D                                                                                              | Villagely and hope of                                                                                                                                         | is At n                   | 26 2641          |  |  |  |
| 0,20,22                                                                                                  | Love sorrad inc CE                                                                                                                                            | Sm                        | ( <del>7</del> ) |  |  |  |
| 70.25                                                                                                    | 0.15.0.2 Dark gran brown troso. 1  0.2-0.25 Yellowsh gran brown class ett mach asbell  stone spread inc com  70.25 Light readah brown ett class occ stones  8 |                           |                  |  |  |  |
| T: A1 1.                                                                                                 |                                                                                                                                                               |                           | $\sim$           |  |  |  |
| 1.00 Du du de                                                                                            | 1.00 Secretary of 10 cate more sent                                                                                                                           |                           |                  |  |  |  |
| Egh tinas                                                                                                | Goth hinds recovered from tracally server                                                                                                                     |                           |                  |  |  |  |
| 1.9m deepe Strat exposed similar. 19the  (29th finds resourced from Append & server  pipe trench backful |                                                                                                                                                               |                           |                  |  |  |  |
| Stoin 2, bon Did do along moster of no                                                                   |                                                                                                                                                               |                           |                  |  |  |  |
| Strip 2.6m Did dog along notite of new plainage up oben to top of (3)                                    |                                                                                                                                                               |                           |                  |  |  |  |
|                                                                                                          |                                                                                                                                                               |                           |                  |  |  |  |
| P.4 209 to                                                                                               | expose electric cable                                                                                                                                         | e in Nu                   | corner of        |  |  |  |
|                                                                                                          | Pit dog to expose electric cable in NW corner of site. Medieval pot in backfill.                                                                              |                           |                  |  |  |  |
| Records? Photos                                                                                          | culton ext plan                                                                                                                                               |                           |                  |  |  |  |

| Oxford Archaeology                                                          | WATCHING BRIEF REC                         | ORD                                              |               |  |  |  |
|-----------------------------------------------------------------------------|--------------------------------------------|--------------------------------------------------|---------------|--|--|--|
| SITE CODE HKQS11                                                            | SITE NAME The Orchards Ho                  | ion North                                        | DATE 14/10/11 |  |  |  |
| NGR                                                                         | County                                     | Start Time                                       | 0000          |  |  |  |
|                                                                             |                                            | Finish Time                                      | 12.30         |  |  |  |
| Milage                                                                      | Previous Visit                             | Visit By                                         |               |  |  |  |
| Type of construction work                                                   | Exambo of Jorda                            | id as                                            |               |  |  |  |
| Contacts made                                                               |                                            |                                                  |               |  |  |  |
| Archaeology present?                                                        |                                            |                                                  |               |  |  |  |
| Yes:                                                                        |                                            |                                                  |               |  |  |  |
| No:                                                                         |                                            |                                                  |               |  |  |  |
| Undated:                                                                    |                                            |                                                  |               |  |  |  |
| Other:                                                                      |                                            |                                                  |               |  |  |  |
| COMMENTS                                                                    |                                            |                                                  |               |  |  |  |
| on ste                                                                      | to montar former                           | tion for                                         | - debund      |  |  |  |
| garages                                                                     | On site to monter forestation for detailed |                                                  |               |  |  |  |
| 1/1                                                                         | tial strip for Lo                          | use slove                                        | )·            |  |  |  |
| Tother.  0.15 Dork grey broth topsol =(6)                                   |                                            |                                                  |               |  |  |  |
| <u>U·1</u>                                                                  | 5 Doing gry pro-n                          | 4002010                                          | <u>-(6)</u>   |  |  |  |
| >01                                                                         | sitt cly = (2) yellow brown stones         |                                                  |               |  |  |  |
| <u> </u>                                                                    | (ill rln = 19)                             | <del>\\\\\\\\\\\\\\\\\\\\\\\\\\\\\\\\\\\\\</del> |               |  |  |  |
|                                                                             | _                                          |                                                  |               |  |  |  |
| Site heavily distribed >50% by exsisting services + post med formation pads |                                            |                                                  |               |  |  |  |
| <u> </u>                                                                    |                                            |                                                  |               |  |  |  |
| NOULGOOX                                                                    | Now sold exposed, no need to Douth trunchs |                                                  |               |  |  |  |
|                                                                             |                                            |                                                  |               |  |  |  |
|                                                                             |                                            |                                                  |               |  |  |  |
|                                                                             |                                            |                                                  |               |  |  |  |
| Records? Photos                                                             | Plan Cxt.                                  |                                                  |               |  |  |  |

| Oxford Archaeology                              | WATCHING BRIEF RECORD                 |             |               |  |  |  |
|-------------------------------------------------|---------------------------------------|-------------|---------------|--|--|--|
| SITE CODE HKQS II                               | SITE NAME The Orchard, Hode Worton    |             | DATE 27/10/11 |  |  |  |
| NGR                                             | County                                | Start Time  | 14,30         |  |  |  |
|                                                 |                                       | Finish Time | 15.30         |  |  |  |
| Milage                                          | Previous Visit 14/10/11               | Visit By W  | NM            |  |  |  |
| Type of construction work                       | Excavoren of 4                        | 4           |               |  |  |  |
| Contacts made                                   | on caracteristic of 7                 | es au i     |               |  |  |  |
| Archaeology present?                            |                                       |             |               |  |  |  |
| Yes:                                            |                                       |             |               |  |  |  |
| No:                                             |                                       |             |               |  |  |  |
| Undated:                                        |                                       |             |               |  |  |  |
| Other:                                          |                                       |             |               |  |  |  |
| COMMENTS                                        |                                       | -           |               |  |  |  |
| Foodation                                       | + base for                            | no di       | Dalling       |  |  |  |
| excavated                                       |                                       |             |               |  |  |  |
| Major to                                        |                                       | mater       | trendres      |  |  |  |
| 1.8n Lup                                        | by 0.65m Dale                         |             |               |  |  |  |
| Strat some throughost (cst by modern            |                                       |             |               |  |  |  |
| deep son                                        | deep sweet                            |             |               |  |  |  |
|                                                 | 2                                     |             |               |  |  |  |
| Topso. 1: 1                                     | Topso.V: 0.350 Dack grup bros At loan |             |               |  |  |  |
| SANCOL 0135m Resketh book sitt clay             |                                       |             |               |  |  |  |
|                                                 | Natural day o Bn Yelland brown day    |             |               |  |  |  |
| Brash / Deathord store > 0-2n                   |                                       |             |               |  |  |  |
|                                                 |                                       |             |               |  |  |  |
| Western, half grownd nextern to                 |                                       |             |               |  |  |  |
| top of northand clay                            |                                       |             |               |  |  |  |
| No featore other than post med drains deserved. |                                       |             |               |  |  |  |
| drains.                                         | drain's deserved.                     |             |               |  |  |  |
|                                                 |                                       |             |               |  |  |  |
| Records? Photos Plan section                    |                                       |             |               |  |  |  |