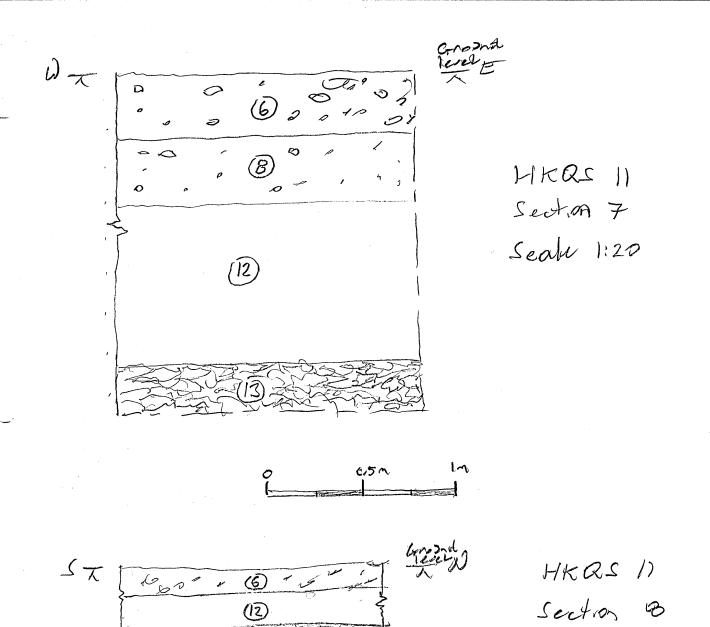

Oxfordshire (NGR: SP 355 331). The watching brief recorded two phases of

post-medieval worked soil overlying weathered natural, together with a

post-medieval rubbish pit. Evidence for a disturbed early medieval rubbish or cess pit was recovered from the backfill of an existing electric cable trench, but no evidence for the original feature could be observed within the trench sides. No other evidence for activity pre-dating the post-medieval period was encountered.

| Oxford Archaeology                              | WATCHING BRIEF RECORD                 |             |               |  |  |  |
|-------------------------------------------------|---------------------------------------|-------------|---------------|--|--|--|
| SITE CODE HKQS II                               | SITE NAME The Orchard, Hode Worton    |             | DATE 27/10/11 |  |  |  |
| NGR                                             | County                                | Start Time  | 14,30         |  |  |  |
|                                                 |                                       | Finish Time | 15.30         |  |  |  |
| Milage                                          | Previous Visit 14/10/11               | Visit By W  | NM            |  |  |  |
| Type of construction work                       | Excavoren of 4                        | 4           |               |  |  |  |
| Contacts made                                   | on caracteristic of 7                 | es au i     |               |  |  |  |
| Archaeology present?                            |                                       |             |               |  |  |  |
| Yes:                                            |                                       |             |               |  |  |  |
| No:                                             |                                       |             |               |  |  |  |
| Undated:                                        |                                       |             |               |  |  |  |
| Other:                                          |                                       |             |               |  |  |  |
| COMMENTS                                        |                                       | -           |               |  |  |  |
| Foodation                                       | + base for                            | no di       | Dalling       |  |  |  |
| excavated                                       |                                       |             |               |  |  |  |
| Major to                                        |                                       | mater       | trendres      |  |  |  |
| 1.8n Lup                                        | by 0.65m Dale                         |             |               |  |  |  |
| Strat some throughost (cst by modern            |                                       |             |               |  |  |  |
| deep son                                        | deep sweet                            |             |               |  |  |  |
|                                                 | 2                                     |             |               |  |  |  |
| Topso. 1: 1                                     | Topso.V: 0.350 Dack grup bros At loan |             |               |  |  |  |
| SANCOL 0135m Resketh book sitt clay             |                                       |             |               |  |  |  |
|                                                 | Natural day o Bn Yelland brown day    |             |               |  |  |  |
| Brash / Deathord store > 0-2n                   |                                       |             |               |  |  |  |
|                                                 |                                       |             |               |  |  |  |
| Western, half grownd nextern to                 |                                       |             |               |  |  |  |
| top of northand clay                            |                                       |             |               |  |  |  |
| No featore other than post med drains deserved. |                                       |             |               |  |  |  |
| drains.                                         | drain's deserved.                     |             |               |  |  |  |
|                                                 |                                       |             |               |  |  |  |
| Records? Photos Plan section                    |                                       |             |               |  |  |  |