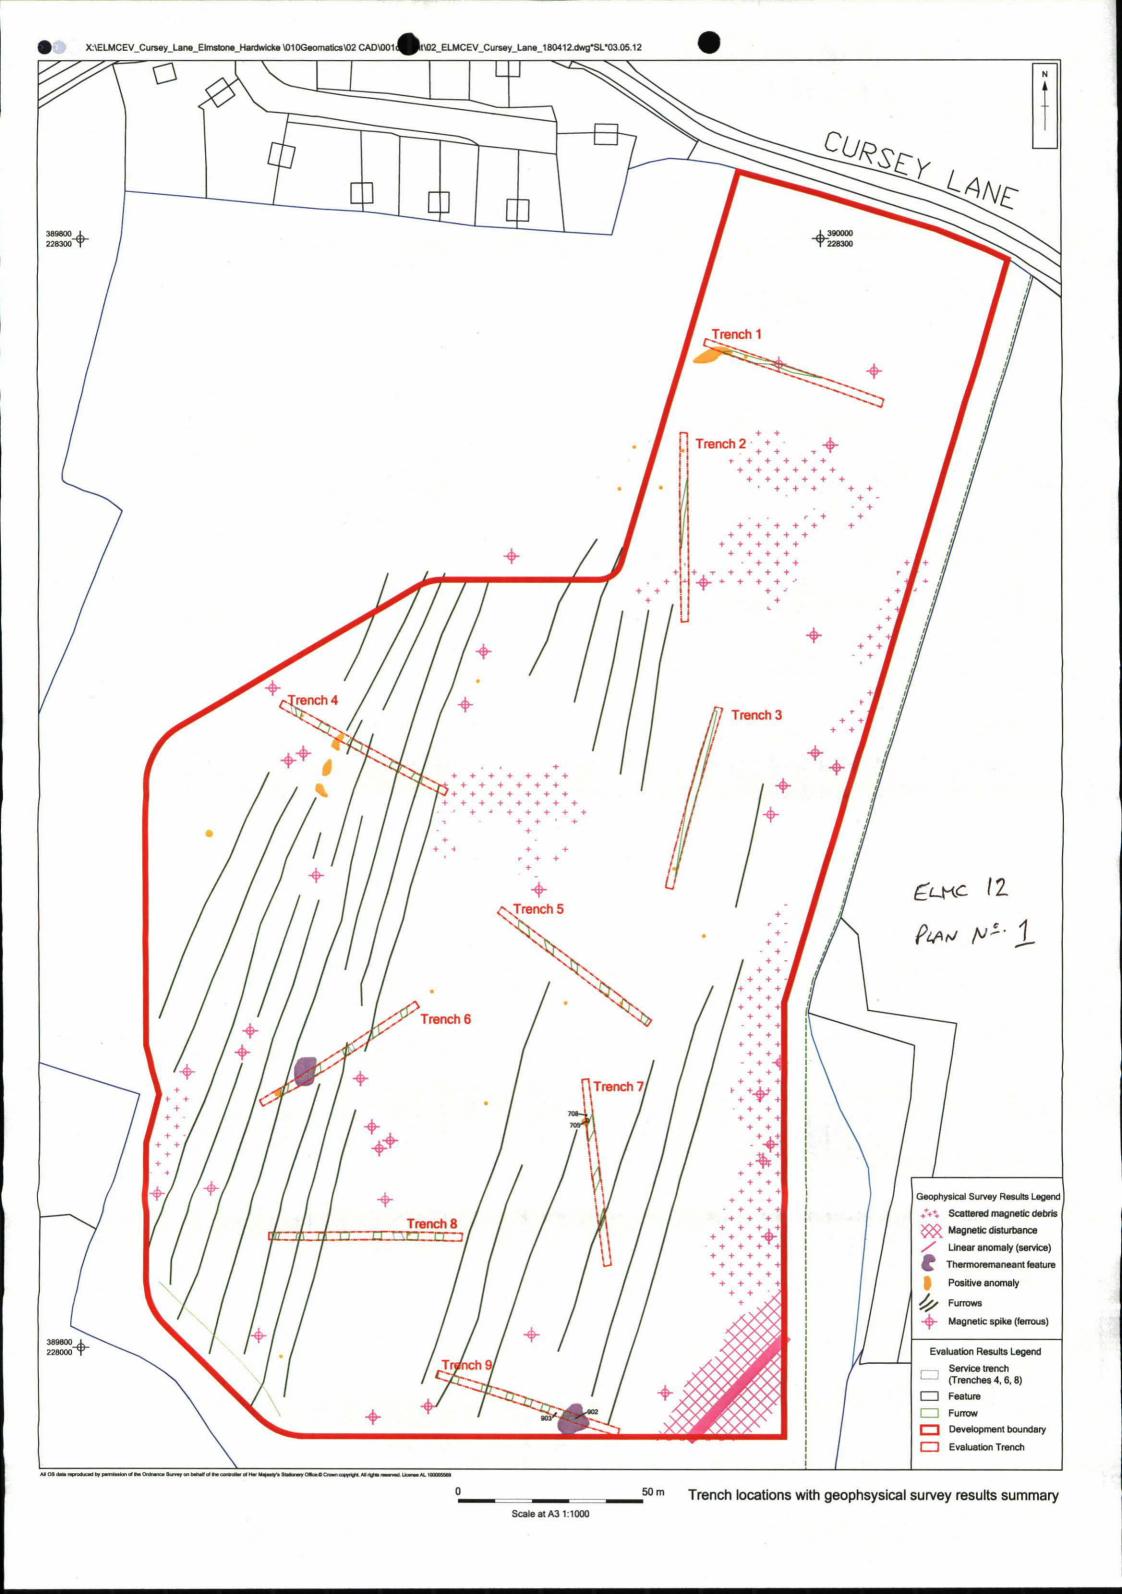

#### **Project details**

Project name

Cursey Lane, Hardwicke, Gloucestershire

Short description of the project

In April 2012, Oxford Archaeology South undertook a two-stage archaeological evaluation of land at Cursey Lane, Hardwicke, Gloucestershire. The first stage comprised a detailed geophysical survey that identified extensive ridge and furrow cultivation remains and anomalies of possible archaeological origin that could be targeted during the second phase. The second phase comprised the excavation of nine trial trenches. No features of archaeological significance were encountered. This also confirmed the presence of furrows within the full extent of the evaluation area. Artefacts recovered from these suggest that they were in use into the post-medieval period. Other possible archaeological features previously identified generally proved to be absent with the exception of two thermoremanent (heated/fired) responses within Trenches 6 and 9 and a small, undated pit within Trench 7. The thermoremanent responses proved to be of recent origin visible as cut features within the ploughsoil. Several abraded sherds of Roman pottery and a fragment of tegula recovered from the furrow fills suggest a Roman presence within the vicinity although no features of this date were encountered. These artefacts may have alternatively arrived at the site as part of a manuring scatter or through other means of importation. ©