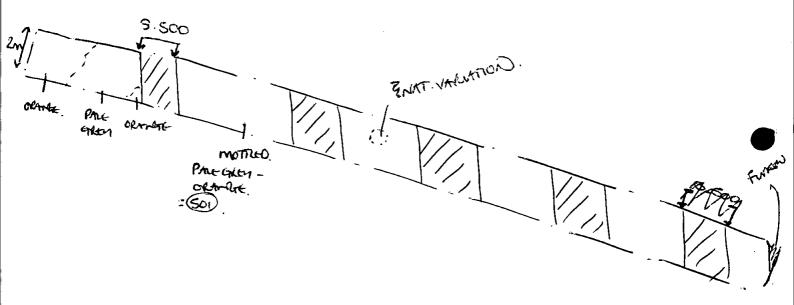

Tr. 1. Not 60 Scale. (105) CPN) Ucraí Inclusion [101] (102) Not to Scale. 50m. (102) [101] Edges Irregular (103

| SITE<br>ELMC 12                                                      | EV.              | ALUATION TRENCH RECORD SH                                                                                       | EET                      | Trench No.                 |  |  |
|----------------------------------------------------------------------|------------------|-----------------------------------------------------------------------------------------------------------------|--------------------------|----------------------------|--|--|
| Trench orientation NNW                                               | SS <del>C</del>  | Grid reference                                                                                                  | Field No.                |                            |  |  |
| Length Som Width Q                                                   | 4V\_             | Average depth to top of natural 0.3~                                                                            | Was archaeology present? |                            |  |  |
| Length Sow Width Question Nos? / Survey                              | 46D              | Section Nos?                                                                                                    | Were finds recovered?    |                            |  |  |
|                                                                      |                  | of contexts, and requires only one or two plans and so<br>ntexts use a conventional context check list and plan |                          |                            |  |  |
| Context check list / Descr                                           | iptions          |                                                                                                                 |                          |                            |  |  |
| Context No. Description                                              |                  |                                                                                                                 |                          |                            |  |  |
| 200 Present topsoi                                                   | il/plough<br>Kkv | soil DARK BROWNSH GREAT!                                                                                        | Slun (<br>Lavnoa         | EM WITH 201)               |  |  |
| 202 7 Fullows F                                                      | <br>File         | 7 INFECTION XI FE O                                                                                             | JAN L                    | · .                        |  |  |
| 203 J FULLOW (                                                       | UT               | UNEXCAVATERS XIFE A                                                                                             |                          |                            |  |  |
|                                                                      |                  |                                                                                                                 |                          |                            |  |  |
|                                                                      |                  |                                                                                                                 |                          |                            |  |  |
| ·                                                                    |                  |                                                                                                                 |                          |                            |  |  |
|                                                                      |                  |                                                                                                                 |                          |                            |  |  |
|                                                                      |                  |                                                                                                                 |                          |                            |  |  |
|                                                                      |                  |                                                                                                                 |                          |                            |  |  |
| .                                                                    |                  |                                                                                                                 |                          |                            |  |  |
| 201 Natural (describ                                                 | ne) VAR          | LARLE - GREY OLANGE SIL                                                                                         | The Curt                 | n. seloves                 |  |  |
| Brief description of archa                                           | eology/          | comments                                                                                                        |                          |                            |  |  |
| DUL 64 13 TO                                                         | NINE             | 360° DRY + BRIGHT                                                                                               |                          |                            |  |  |
|                                                                      |                  | XI N/S AUGNED FUR                                                                                               |                          | TOWANDS NOWTH              |  |  |
| END, IF THERE WAS ONE FRATHER SOUTH THE EDGES WERE INDISTINGUISHABLE |                  |                                                                                                                 |                          |                            |  |  |
|                                                                      |                  |                                                                                                                 |                          |                            |  |  |
| '                                                                    |                  |                                                                                                                 |                          |                            |  |  |
| -                                                                    |                  |                                                                                                                 |                          | . /                        |  |  |
|                                                                      | <u>-</u>         |                                                                                                                 |                          | Recorder VIX  Date 17/4/12 |  |  |