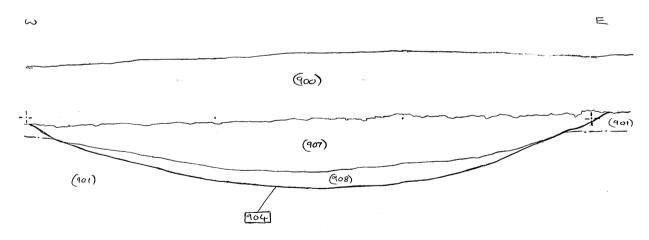

## CONTEXT CHECKLIST

|                   |              |                  |                  |          |      |          | <del></del>      |                  |
|-------------------|--------------|------------------|------------------|----------|------|----------|------------------|------------------|
| SITE C            | ODEE         | MIZ SITE         | ENAME CURS       | EY L     | ANE  | , EL     | INSTONE HAKDWICK | € .              |
| Context<br>number | Туре         | Excavated within | Relationships    | Dra      |      | Matrix   | Comments         | Recorde initials |
|                   | ,            | segments         |                  | Section  | Plan |          |                  |                  |
| 700               | DEPOSIT      |                  |                  |          |      |          | 70°501C          | V1X              |
| 701               | 1            | •                |                  |          |      |          | NAT              | 7                |
| 702.              | fill         |                  | Fo 705           | 700      | 100  |          | PIT              | NC               |
| 703               |              |                  |                  | 1        |      |          |                  |                  |
| 704               | 1            |                  | <b>V</b>         |          |      |          |                  | <u> </u>         |
| 705               | at           | .,               | FB 702-704       | 4        |      |          |                  |                  |
| 706               | Fice         |                  | FO 708           | 701      |      |          |                  |                  |
| 707               | 1            |                  | 1                | <u> </u> |      |          |                  |                  |
| 708               | CUT          |                  | FB 706-707-      | <b>J</b> |      |          |                  |                  |
| 709               | fice         |                  | F0 710           |          |      |          | FUROW            |                  |
| 710               | ar           |                  | F6 709           |          | 7    |          | V                | <u>\\\.</u>      |
|                   |              |                  |                  |          |      | · .      |                  |                  |
|                   |              |                  |                  |          |      |          |                  |                  |
| 800               | OBOSIT       |                  | 1                |          |      |          | TOPSOIL          | XIV              |
| 801               | 4            |                  |                  |          |      |          | NAT.             | 20               |
|                   | UT           |                  | FB 803           |          |      |          | FURROD           | PL.              |
| 803               | fu           |                  | FO 802           |          |      |          | V                | 1                |
| . '               |              |                  |                  |          |      |          |                  |                  |
| 1 '               | OFFISIT      | ·.               |                  |          |      |          | 70301            | VIX              |
| 901               | ↓            |                  |                  | ·        |      |          | NZT.             | 1                |
|                   | ar           |                  | FB 905           |          |      |          | PIT              | NC               |
| 903               |              |                  | RB 906           |          |      |          | V                |                  |
| 904               | $\downarrow$ |                  | FB 907-908       |          |      | ,        | FIRM             |                  |
| 905               | Fil          |                  | Fo 902           |          | •    |          | PIT              |                  |
| 906               |              |                  | PO 903           |          |      | :        | V                |                  |
| 907               |              | , ·              | FO 904           |          | -    |          | FURROW           |                  |
| 908               |              |                  | FO 904           |          |      |          | <b>V</b>         | 1                |
| -                 |              |                  |                  |          |      |          |                  | , .              |
|                   |              | <u> </u>         |                  |          |      |          |                  | <u>.</u>         |
|                   |              |                  |                  |          |      | ,        |                  | · ·              |
|                   |              | . •              | = 100, 200, 300, | · ·      |      |          |                  |                  |
| 1000              | 0000001      | -                | 00,500,600,700   | _        |      | <b> </b> | GENERIC TOPSOIL  | VIX              |