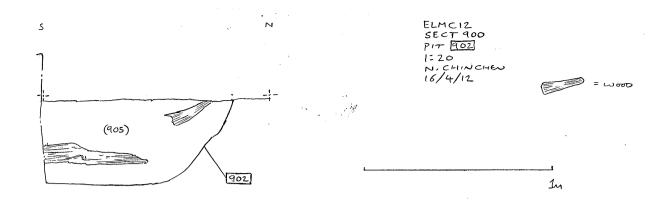

## CONTEXT CHECKLIST

|                   |              |                  |                  |          |      |          | <del></del>      |                  |
|-------------------|--------------|------------------|------------------|----------|------|----------|------------------|------------------|
| SITE C            | ODEE         | MIZ SITE         | ENAME CURS       | EY L     | ANE  | , EL     | INSTONE HAKDWICK | € .              |
| Context<br>number | Туре         | Excavated within | Relationships    | Dra      |      | Matrix   | Comments         | Recorde initials |
|                   | ,            | segments         |                  | Section  | Plan |          |                  |                  |
| 700               | DEPOSIT      |                  |                  |          |      |          | 70°501C          | V1X              |
| 701               | 1            | •                |                  |          |      |          | NAT              | 7                |
| 702.              | fill         |                  | Fo 705           | 700      | 100  |          | PIT              | NC               |
| 703               |              |                  |                  | 1        |      |          |                  |                  |
| 704               | 1            |                  | <b>V</b>         |          |      |          |                  | <u> </u>         |
| 705               | at           | .,               | FB 702-704       | 4        |      |          |                  |                  |
| 706               | Fice         |                  | FO 708           | 701      |      |          |                  |                  |
| 707               | 1            |                  | 1                | <u> </u> |      |          |                  |                  |
| 708               | CUT          |                  | FB 706-707-      | <b>J</b> |      |          |                  |                  |
| 709               | fice         |                  | F0 710           |          |      |          | FUROW            |                  |
| 710               | ar           |                  | F6 709           |          | 7    |          | V                | <u>\\\.</u>      |
|                   |              |                  |                  |          |      | · .      |                  |                  |
|                   |              |                  |                  |          |      |          |                  |                  |
| 800               | OBOSIT       |                  | 1                |          |      |          | TOPSOIL          | XIV              |
| 801               | 4            |                  |                  |          |      |          | NAT.             | 20               |
|                   | UT           |                  | FB 803           |          |      |          | FURROD           | PL.              |
| 803               | fu           |                  | FO 802           |          |      |          | V                | 1                |
| . '               |              |                  |                  |          |      |          |                  |                  |
| 1 '               | OFFISIT      | ·.               |                  |          |      |          | 70301            | VIX              |
| 901               | ↓            |                  |                  | ·        |      |          | NZT.             | 1                |
|                   | ar           |                  | FB 905           |          |      |          | PIT              | NC               |
| 903               |              |                  | RB 906           |          |      |          | V                |                  |
| 904               | $\downarrow$ |                  | FB 907-908       |          |      | ,        | FIRM             |                  |
| 905               | Fil          |                  | Fo 902           |          | •    |          | PIT              |                  |
| 906               |              |                  | PO 903           |          |      | :        | V                |                  |
| 907               |              | , ·              | FO 904           |          | -    |          | FURROW           |                  |
| 908               |              |                  | FO 904           |          |      |          | <b>V</b>         | 1                |
| -                 |              |                  |                  |          |      |          |                  | , .              |
|                   |              | <u> </u>         |                  |          |      |          |                  | <u>.</u>         |
|                   |              |                  |                  |          |      | ,        |                  | · ·              |
|                   |              | . •              | = 100, 200, 300, | · ·      |      |          |                  |                  |
| 1000              | 0000001      | -                | 00,500,600,700   | _        |      | <b> </b> | GENERIC TOPSOIL  | VIX              |