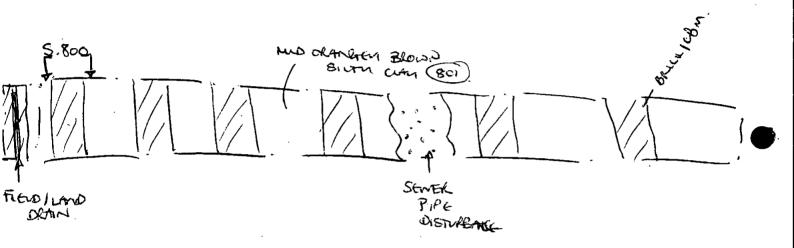

## CONTEXT CHECKLIST

|                   |              |                  |                  |          |      |          | <del></del>      |                  |
|-------------------|--------------|------------------|------------------|----------|------|----------|------------------|------------------|
| SITE C            | ODEE         | MIZ SITE         | ENAME CURS       | EY L     | ANE  | , EL     | INSTONE HAKDWICK | € .              |
| Context<br>number | Туре         | Excavated within | Relationships    | Dra      |      | Matrix   | Comments         | Recorde initials |
|                   | ,            | segments         |                  | Section  | Plan |          |                  |                  |
| 700               | DEPOSIT      |                  |                  |          |      |          | 70°501C          | V1X              |
| 701               | 1            | •                |                  |          |      |          | NAT              | 7                |
| 702.              | fill         |                  | Fo 705           | 700      | 100  |          | PIT              | NC               |
| 703               |              |                  |                  | 1        |      |          |                  |                  |
| 704               | 1            |                  | <b>V</b>         |          |      |          |                  | <u> </u>         |
| 705               | at           | .,               | FB 702-704       | 4        |      |          |                  |                  |
| 706               | Fice         |                  | FO 708           | 701      |      |          |                  |                  |
| 707               | 1            |                  | 1                | <u> </u> |      |          |                  |                  |
| 708               | CUT          |                  | FB 706-707-      | <b>J</b> |      |          |                  |                  |
| 709               | fice         |                  | F0 710           |          |      |          | FUROW            |                  |
| 710               | ar           |                  | F6 709           |          | 7    |          | V                | <u>\\\.</u>      |
|                   |              |                  |                  |          |      | · .      |                  |                  |
|                   |              |                  |                  |          |      |          |                  |                  |
| 800               | OBOSIT       |                  | 1                |          |      |          | TOPSOIL          | XIV              |
| 801               | 4            |                  |                  |          |      |          | NAT.             | 20               |
|                   | UT           |                  | FB 803           |          |      |          | FURROD           | PL.              |
| 803               | fu           |                  | FO 802           |          |      |          | V                | 1                |
| . '               |              |                  |                  |          |      |          |                  |                  |
| 1 '               | OFFISIT      | ·.               |                  |          |      |          | 70301            | VIX              |
| 901               | ↓            |                  |                  | ·        |      |          | NZT.             | 1                |
|                   | ar           |                  | FB 905           |          |      |          | PIT              | NC               |
| 903               |              |                  | RB 906           |          |      |          | V                |                  |
| 904               | $\downarrow$ |                  | FB 907-908       |          |      | ,        | FIRM             |                  |
| 905               | Fil          |                  | Fo 902           |          | •    |          | PIT              |                  |
| 906               |              |                  | PO 903           |          |      | :        | V                |                  |
| 907               |              | , ·              | FO 904           |          | -    |          | FURROW           |                  |
| 908               |              |                  | FO 904           |          |      |          | <b>V</b>         | 1                |
| -                 |              |                  |                  |          |      |          |                  | , .              |
|                   |              | <u> </u>         |                  |          |      |          |                  | <u>.</u>         |
|                   |              |                  |                  |          |      | ,        |                  | · ·              |
|                   |              | . •              | = 100, 200, 300, | · ·      |      |          |                  |                  |
| 1000              | 0000001      | -                | 00,500,600,700   | _        |      | <b> </b> | GENERIC TOPSOIL  | VIX              |

D=0.3N W2 4N NOT TO SCARE. Blass sion and Film NUD ERROWSH gren, Firm, sum and, OIFFREE EDGES. FURROW FILL. MID GRENIEH BROWN, FRM, STUTH CHAY, OCCABIONAL ORMAN PRECIONAL ASMAN PATIENCS. Proc GLEN SILTH CUM, WITH anoul now my BLOWNISH OKANGE PATILHES. DEPTH = 0.35m.