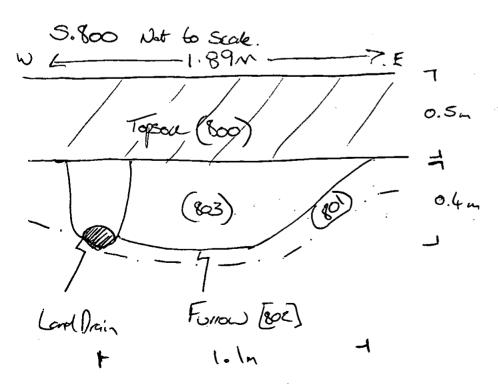

## CONTEXT CHECKLIST

|                   |              |                  |                  |          |      |          | <del></del>      |                  |
|-------------------|--------------|------------------|------------------|----------|------|----------|------------------|------------------|
| SITE C            | ODEE         | MIZ SITE         | ENAME CURS       | EY L     | ANE  | , EL     | INSTONE HAKDWICK | € .              |
| Context<br>number | Туре         | Excavated within | Relationships    | Dra      |      | Matrix   | Comments         | Recorde initials |
|                   | ,            | segments         |                  | Section  | Plan |          |                  |                  |
| 700               | DEPOSIT      |                  |                  |          |      |          | 70°501C          | V1X              |
| 701               | 1            | •                |                  |          |      |          | NAT              | 7                |
| 702.              | fill         |                  | Fo 705           | 700      | 100  |          | PIT              | NC               |
| 703               |              |                  |                  | 1        |      |          |                  |                  |
| 704               | 1            |                  | <b>V</b>         |          |      |          |                  | <u> </u>         |
| 705               | at           | .,               | FB 702-704       | 4        |      |          |                  |                  |
| 706               | Fice         |                  | FO 708           | 701      |      |          |                  |                  |
| 707               | 1            |                  | 1                | <u> </u> |      |          |                  |                  |
| 708               | CUT          |                  | FB 706-707-      | <b>J</b> |      |          |                  |                  |
| 709               | fice         |                  | F0 710           |          |      |          | FUROW            |                  |
| 710               | ar           |                  | F6 709           |          | 7    |          | V                | <u>\\\.</u>      |
|                   |              |                  |                  |          |      | · .      |                  |                  |
|                   |              |                  |                  |          |      |          |                  |                  |
| 800               | OBOSIT       |                  | 1                |          |      |          | TOPSOIL          | XIV              |
| 801               | 4            |                  |                  |          |      |          | NAT.             | 20               |
|                   | UT           |                  | FB 803           |          |      |          | FURROD           | PL.              |
| 803               | fu           |                  | FO 802           |          |      |          | V                | 1                |
| . '               |              |                  |                  |          |      |          |                  |                  |
| 1 '               | OFFISIT      | ·.               |                  |          |      |          | 70301            | VIX              |
| 901               | ↓            |                  |                  | ·        |      |          | NZT.             | 1                |
|                   | ar           |                  | FB 905           |          |      |          | PIT              | NC               |
| 903               |              |                  | RB 906           |          |      |          | V                |                  |
| 904               | $\downarrow$ |                  | FB 907-908       |          |      | ,        | FIRM             |                  |
| 905               | Fil          |                  | Fo 902           |          | •    |          | PIT              |                  |
| 906               |              |                  | PO 903           |          |      | :        | V                |                  |
| 907               |              | , ·              | FO 904           |          | -    |          | FURROW           |                  |
| 908               |              |                  | FO 904           |          |      |          | <b>V</b>         | 1                |
| -                 |              |                  |                  |          |      |          |                  | , .              |
|                   |              | <u> </u>         |                  |          |      |          |                  | <u>.</u>         |
|                   |              |                  |                  |          |      | ,        |                  | · ·              |
|                   |              | . •              | = 100, 200, 300, | · ·      |      |          |                  |                  |
| 1000              | 0000001      | -                | 00,500,600,700   | _        |      | <b> </b> | GENERIC TOPSOIL  | VIX              |

D=0.3N W2 4N NOT TO SCARE. Blass sion and Film NUD ERROWSH gren, Firm, sum and, OIFFREE EDGES. FURROW FILL. MID GRENIEH BROWN, FRM, STUTH CHAY, OCCABIONAL ORMAN PRECIONAL ASMAN PATIENCS. Proc GLEN SILTH CUM, WITH anoul now my BLOWNISH OKANGE PATILHES. DEPTH = 0.35m.