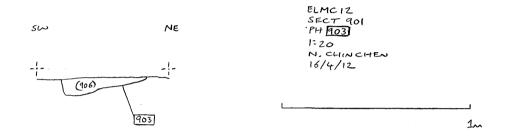

## CONTEXT CHECKLIST

|                   |              |                  |                  |          |      |          | <del></del>      |                  |
|-------------------|--------------|------------------|------------------|----------|------|----------|------------------|------------------|
| SITE C            | ODEE         | MIZ SITE         | ENAME CURS       | EY L     | ANE  | , EL     | INSTONE HAKDWICK | € .              |
| Context<br>number | Туре         | Excavated within | Relationships    | Dra      |      | Matrix   | Comments         | Recorde initials |
|                   | ,            | segments         |                  | Section  | Plan |          |                  |                  |
| 700               | DEPOSIT      |                  |                  |          |      |          | 70°501C          | V1X              |
| 701               | 1            | •                |                  |          |      |          | NAT              | 7                |
| 702.              | fill         |                  | Fo 705           | 700      | 100  |          | PIT              | NC               |
| 703               |              |                  |                  | 1        |      |          |                  |                  |
| 704               | 1            |                  | <b>V</b>         |          |      |          |                  | <u> </u>         |
| 705               | at           | .,               | FB 702-704       | 4        |      |          |                  |                  |
| 706               | Fice         |                  | FO 708           | 701      |      |          |                  |                  |
| 707               | 1            |                  | 1                | <u> </u> |      |          |                  |                  |
| 708               | CUT          |                  | FB 706-707-      | <b>J</b> |      |          |                  |                  |
| 709               | fice         |                  | F0 710           |          |      |          | FUROW            |                  |
| 710               | ar           |                  | F6 709           |          | 7    |          | V                | <u>\\\.</u>      |
|                   |              |                  |                  |          |      | · .      |                  |                  |
|                   |              |                  |                  |          |      |          |                  |                  |
| 800               | OBOSIT       |                  | 1                |          |      |          | TOPSOIL          | XIV              |
| 801               | 4            |                  |                  |          |      |          | NAT.             | 20               |
|                   | UT           |                  | FB 803           |          |      |          | FURROD           | PL.              |
| 803               | fu           |                  | FO 802           |          |      |          | V                | 1                |
| . '               |              |                  |                  |          |      |          |                  |                  |
| 1 '               | OFFISIT      | ·.               |                  |          |      |          | 70301            | VIX              |
| 901               | ↓            |                  |                  | ·        |      |          | NZT.             | 1                |
|                   | ar           |                  | FB 905           |          |      |          | PIT              | NC               |
| 903               |              |                  | RB 906           |          |      |          | V                |                  |
| 904               | $\downarrow$ |                  | FB 907-908       |          |      | ,        | FIRM             |                  |
| 905               | Fil          |                  | Fo 902           |          | •    |          | PIT              |                  |
| 906               |              |                  | PO 903           |          |      | :        | V                |                  |
| 907               |              | , ·              | FO 904           |          | -    |          | FURROW           |                  |
| 908               |              |                  | FO 904           |          |      |          | <b>V</b>         | 1                |
| -                 |              |                  |                  |          |      |          |                  | , .              |
|                   |              | <u> </u>         |                  |          |      |          |                  | <u>.</u>         |
|                   |              |                  |                  |          |      | ,        |                  | · ·              |
|                   |              | . •              | = 100, 200, 300, | · ·      |      |          |                  |                  |
| 1000              | 0000001      | -                | 00,500,600,700   | _        |      | <b> </b> | GENERIC TOPSOIL  | VIX              |