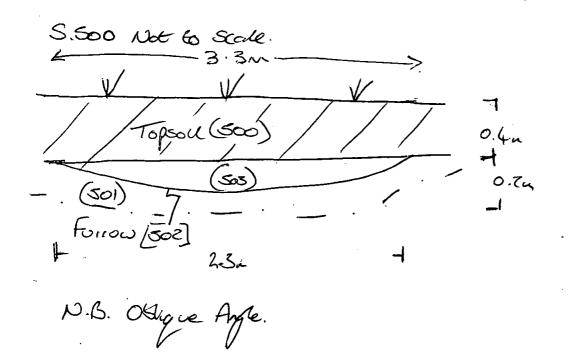

Tr. 1. Not 60 Scale. (105) CPN) Ucraí Inclusion [101] (102) Not to Scale. 50m. (102) [101] Edges Irregular (103

| SITE<br>ELMC 12                                                      | EV.              | ALUATION TRENCH RECORD SH                                                                                       | EET                      | Trench No.                 |  |  |
|----------------------------------------------------------------------|------------------|-----------------------------------------------------------------------------------------------------------------|--------------------------|----------------------------|--|--|
| Trench orientation NNW                                               | SS <del>C</del>  | Grid reference                                                                                                  | Field No.                |                            |  |  |
| Length Som Width Q                                                   | 4V\_             | Average depth to top of natural 0.3~                                                                            | Was archaeology present? |                            |  |  |
| Length Sow Width Question Nos? / Survey                              | 46D              | Section Nos?                                                                                                    | Were finds recovered?    |                            |  |  |
|                                                                      |                  | of contexts, and requires only one or two plans and so<br>ntexts use a conventional context check list and plan |                          |                            |  |  |
| Context check list / Descr                                           | iptions          |                                                                                                                 |                          |                            |  |  |
| Context No. Description                                              |                  |                                                                                                                 |                          |                            |  |  |
| 200 Present topsoi                                                   | il/plough<br>Kkv | soil DARK BROWNSH GREAT!                                                                                        | Slun (<br>Lavnoa         | EM WITH 201)               |  |  |
| 202 7 Fullows F                                                      | <br>File         | 7 INFECTION XI FE O                                                                                             | JAN L                    | · .                        |  |  |
| 203 J FULLOW (                                                       | UT               | UNEXCAVATERS XIFE A                                                                                             |                          |                            |  |  |
|                                                                      |                  |                                                                                                                 |                          |                            |  |  |
|                                                                      |                  |                                                                                                                 |                          |                            |  |  |
| ·                                                                    |                  |                                                                                                                 |                          |                            |  |  |
|                                                                      |                  |                                                                                                                 |                          |                            |  |  |
|                                                                      |                  |                                                                                                                 |                          |                            |  |  |
|                                                                      |                  |                                                                                                                 |                          |                            |  |  |
| .                                                                    |                  |                                                                                                                 |                          |                            |  |  |
| 201 Natural (describ                                                 | ne) VAR          | LARLE - GREY OLANGE SIL                                                                                         | The Curt                 | n. seloves                 |  |  |
| Brief description of archa                                           | eology/          | comments                                                                                                        |                          |                            |  |  |
| DUL 64 13 TO                                                         | NINE             | 360° DRY + BRIGHT                                                                                               |                          |                            |  |  |
|                                                                      |                  | XI N/S AUGNED FUR                                                                                               |                          | TOWANDS NOWTH              |  |  |
| END, IF THERE WAS ONE FRATHER SOUTH THE EDGES WERE INDISTINGUISHABLE |                  |                                                                                                                 |                          |                            |  |  |
|                                                                      |                  |                                                                                                                 |                          |                            |  |  |
| '                                                                    |                  |                                                                                                                 |                          |                            |  |  |
| -                                                                    |                  |                                                                                                                 |                          | . /                        |  |  |
|                                                                      | <u>-</u>         |                                                                                                                 |                          | Recorder VIX  Date 17/4/12 |  |  |