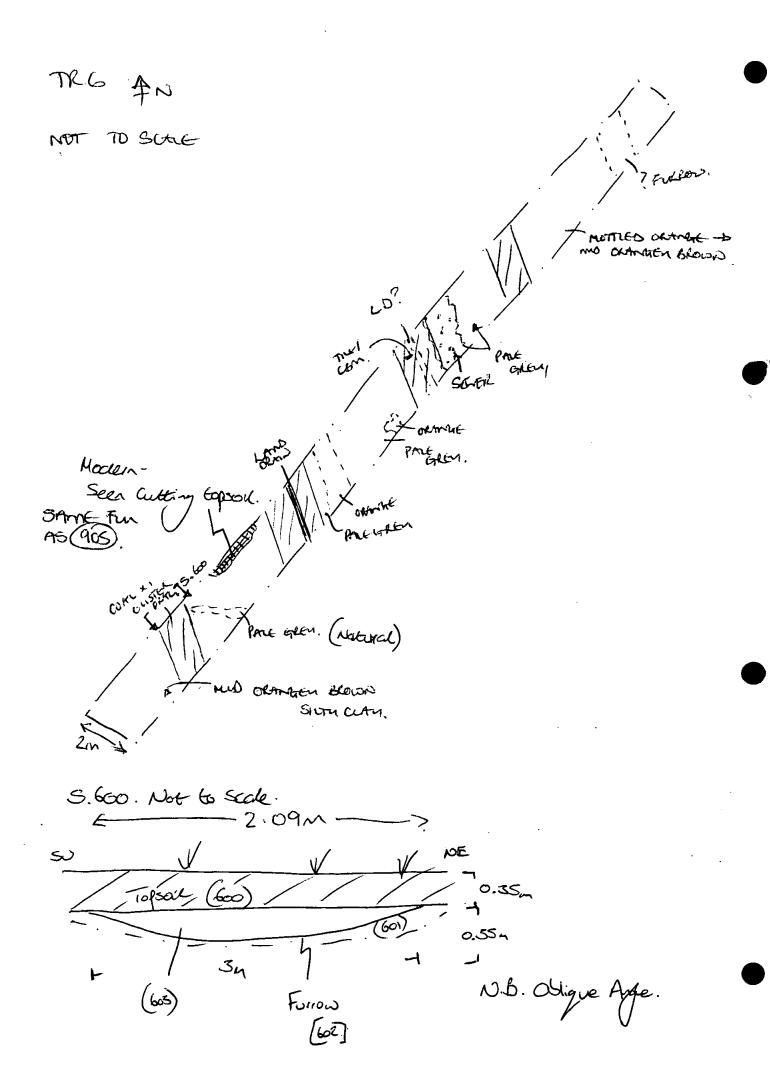

D=0.3N W2 4N NOT TO SCARE. Blass sion and Film NUD ERROWSH gren, Firm, sum and, OIFFREE EDGES. FURROW FILL. MID GRENIEH BROWN, FRM, STUTH CHAY, OCCABIONAL ORMAN PRECIONAL ASMAN PATIENCS. Proc GLEN SILTH CUM, WITH anoul now my BLOWNISH OKANGE PATILHES. DEPTH = 0.35m.