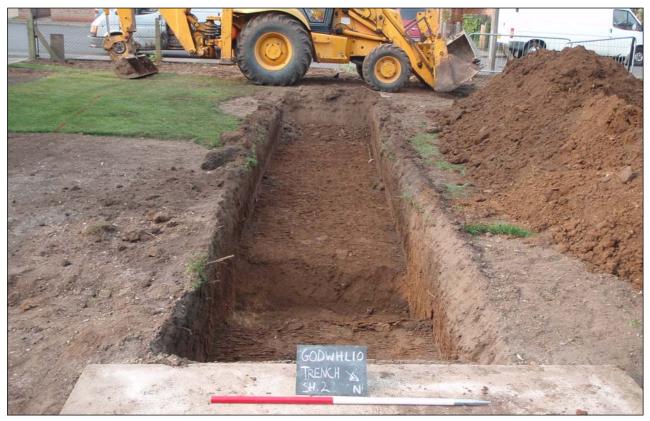

### 3.2 Trench 1

- 3.2.1 Trench 1 ran north-east to south-west and measured 10m in length, the top soil measured 0.21m with 0.37m of subsoil. (Plate 2, Fig 2) A single modern feature was observed at the north-east end of the trench, probably associated with the housing estate.
- 3.2.2 Silty sand was encountered at approximtely 0.60m deep, in order to test whether this was natural or may have sealed archaeological features a machine dug slot was excavated into it (Fig. 2, Plates 2). The slot was excavated to 0.4m deep and measured 1m in width, it confirmed that the silty sand deposit was natural and no features were found beneath it.