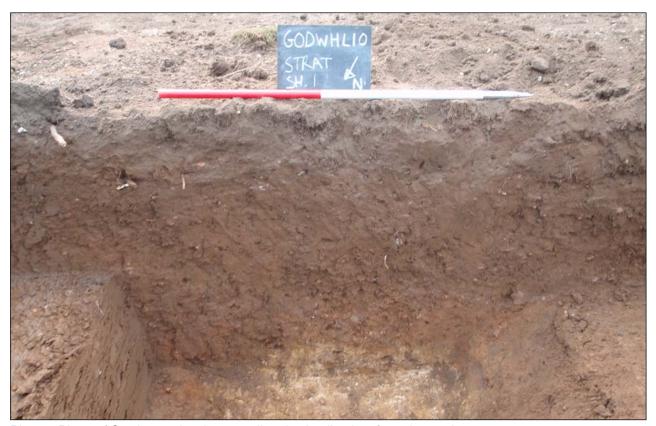

### **Photos**

Plate 1 Trench shot, photo taken from the north-east.

Plate 2 Photo of Section 1, showing topsoil and subsoil, taken from the north-west.

© Oxford Archaeology East Page 4 of 12 Report Number 1260

### 3.2 Trench 1

- 3.2.1 Trench 1 ran north-east to south-west and measured 10m in length, the top soil measured 0.21m with 0.37m of subsoil. (Plate 2, Fig 2) A single modern feature was observed at the north-east end of the trench, probably associated with the housing estate.
- 3.2.2 Silty sand was encountered at approximtely 0.60m deep, in order to test whether this was natural or may have sealed archaeological features a machine dug slot was excavated into it (Fig. 2, Plates 2). The slot was excavated to 0.4m deep and measured 1m in width, it confirmed that the silty sand deposit was natural and no features were found beneath it.