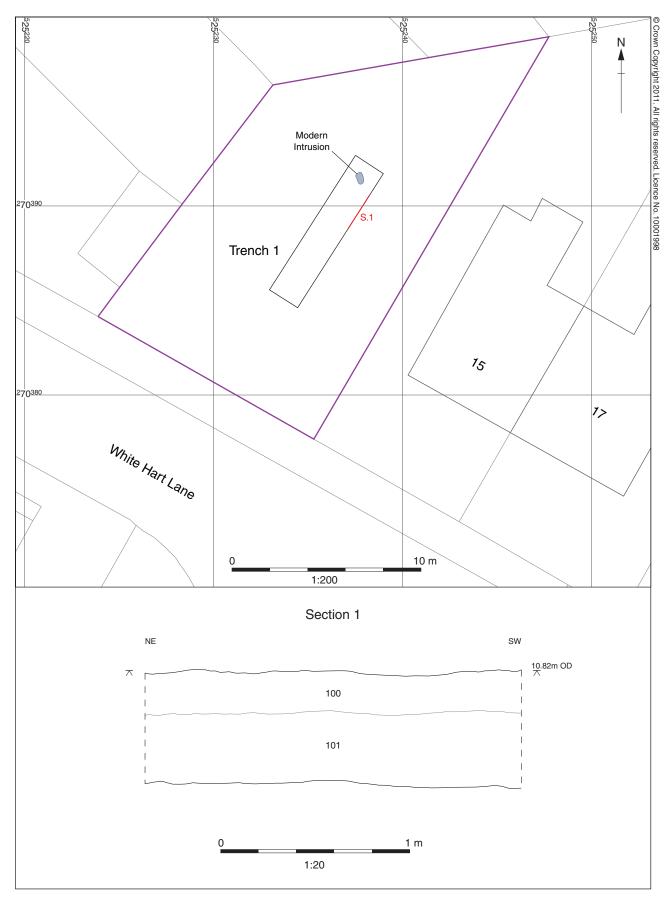

### 3.2 Trench 1

- 3.2.1 Trench 1 ran north-east to south-west and measured 10m in length, the top soil measured 0.21m with 0.37m of subsoil. (Plate 2, Fig 2) A single modern feature was observed at the north-east end of the trench, probably associated with the housing estate.
- 3.2.2 Silty sand was encountered at approximtely 0.60m deep, in order to test whether this was natural or may have sealed archaeological features a machine dug slot was excavated into it (Fig. 2, Plates 2). The slot was excavated to 0.4m deep and measured 1m in width, it confirmed that the silty sand deposit was natural and no features were found beneath it.

# APPENDIX A. TRENCH DESCRIPTIONS AND CONTEXT INVENTORY

| Trench 1                                                                                      |                     |              |              |            |                |    |       |
|-----------------------------------------------------------------------------------------------|---------------------|--------------|--------------|------------|----------------|----|-------|
| General d                                                                                     | General description |              |              |            |                |    | NE-SW |
|                                                                                               |                     |              |              |            | Avg. depth (m) |    | 0.58  |
| Trench devoid of archaeology. Consists of soil and subsoil overlying a natural of silty sand. |                     |              |              |            | Width (m)      |    | 1.8   |
| a Hatural Of Sifty Sand.                                                                      |                     |              |              | Length (m) |                | 10 |       |
| Contexts                                                                                      |                     |              |              |            | •              |    |       |
| context<br>no                                                                                 | type                | Width<br>(m) | Depth<br>(m) | comment    | finds          | da | ate   |
| 100 Layer - 0.21 Topsoil                                                                      |                     |              |              |            | -              |    |       |
| 101                                                                                           | Layer               | -            | 0.37         | Subsoil    | -              |    | -     |
| 102                                                                                           | Layer               | -            | -            | Natural    | -              |    | -     |