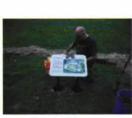

Oxford Archaeology was commissioned by English Heritage in June 2012 to undertake a watching brief. The purpose of the work was to observe the removal on one interpretation panel and to check for archaeological remains (perhaps relating to the construction and use of the building) as three new ones were being installed at separate locations around the site. Two labels were also observed being put into the north west building and the hall.

Gemma Stewart Oxford Archaeology June 2012

MILOVL12\_3\_ postholes3and4.JPG

MILOVL12\_2\_first\_info\_panel.JPG

MILOVL12\_4\_second\_info\_panel.JPG

MILOVL12\_5\_postholes5and6.JPG

MILOVL12\_6\_third\_info\_panel.JPG