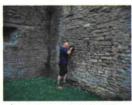

To the east of the passage between the kitchen and the stable two 0.2m diameter postholes (3 and 4) were excavated by hand. The southern posthole was excavated to an overall depth of 0.4m below ground level (bgl) and the northern one to an overall depth of 0.5m below ground level (bgl). Neither of these postholes were excavated to natural and both contained topsoil consisting of dark grey brown sandy loam. From the excavation of these postholes, pottery (c1450-1700), animal bone, post medieval glass, and possible faced building stone were discovered. From close investigation it was noticed that none of these artefacts came out of an archaeological feature, rather that they were scattered through out the topsoil. The pottery included 18 sherds of post-medieval red earthenware most from 3-5 vessels, which includes a large bowl/pancheon rim & unglazed flask/bottle.. The remaining sherds are mainly jar sherds, in fairly fresh condition; one piece of yellow Border ware (c1550-1700); one late Brill/Boarstall ware (c1450-1625); a small glazed whiteware jug/flask body sherd; and one small body sherd Frechen stoneware, probably from a jug (c1550-1700). The other finds were of minimal significance.

Gemma Stewart Oxford Archaeology June 2012

MILOVL12\_3\_ postholes3and4.JPG

MILOVL12\_2\_first\_info\_panel.JPG

MILOVL12\_4\_second\_info\_panel.JPG

MILOVL12\_5\_postholes5and6.JPG

MILOVL12\_6\_third\_info\_panel.JPG