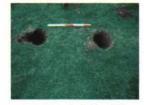

To the north of the river Windrush and to the south of the south west tower two 0.2m diameter postholes (5 and 6) were excavated by hand, to an overall depth of 0.5m below ground level (bgl). Natural clay was recorded at 0.4m bgl. This consisted of a dark grey brown sandy loam, 0.4m thick, containing 5% small sized stone inclusions. No archaeology was observed and no finds were recovered during the excavation of these holes.