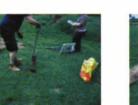

Oxford Archaeology was commissioned by English Heritage in June 2012 to undertake a watching brief. The purpose of the work was to observe the removal on one interpretation panel and to check for archaeological remains (perhaps relating to the construction and use of the building) as three new ones were being installed at separate locations around the site. Two labels were also observed being put into the north west building and the hall.

To the east of the passage between the kitchen and the stable two 0.2m diameter postholes (3 and 4) were excavated by hand. The southern posthole was excavated to an overall depth of 0.4m below ground level (bgl) and the northern one to an overall depth of 0.5m below ground level (bgl). Neither of these postholes were excavated to natural and both contained topsoil consisting of dark grey brown sandy loam. From the excavation of these postholes, pottery (c1450-1700), animal bone, post medieval glass, and possible faced building stone were discovered. From close investigation it was noticed that none of these artefacts came out of an archaeological feature, rather that they were scattered through out the topsoil. The pottery included 18 sherds of post-medieval red earthenware most from 3-5 vessels, which includes a large bowl/pancheon rim & unglazed flask/bottle.. The remaining sherds are mainly jar sherds, in fairly fresh condition; one piece of yellow Border ware (c1550-1700); one late Brill/Boarstall ware (c1450-1625); a small glazed whiteware jug/flask body sherd; and one small body sherd Frechen stoneware, probably from a jug (c1550-1700). The other finds were of minimal significance.