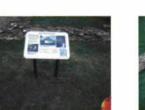

Oxford Archaeology was commissioned by English Heritage in June 2012 to undertake a watching brief. The purpose of the work was to observe the removal on one interpretation panel and to check for archaeological remains (perhaps relating to the construction and use of the building) as three new ones were being installed at separate locations around the site. Two labels were also observed being put into the north west building and the hall.