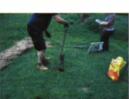

Oxford Archaeology was commissioned by English Heritage in June 2012 to undertake a watching brief. The purpose of the work was to observe the removal on one interpretation panel and to check for archaeological remains (perhaps relating to the construction and use of the building) as three new ones were being installed at separate locations around the site. Two labels were also observed being put into the north west building and the hall.

To the east of the passage between the kitchen and the stable two 0.2m diameter postholes (3 and 4) were excavated by hand. The southern posthole was excavated to an overall depth of 0.4m below ground level (bgl) and the northern one to an overall depth of 0.5m below ground level (bgl). Neither of these postholes were excavated to natural and both contained topsoil consisting of dark grey brown sandy loam. From the excavation of these postholes, pottery (c1450-1700), animal bone, post medieval glass, and possible faced building stone were discovered. From close investigation it was noticed that none of these artefacts came out of an archaeological feature, rather that they were scattered through out the topsoil. The pottery included 18 sherds of post-medieval red earthenware most from 3-5 vessels, which includes a large bowl/pancheon rim & unglazed flask/bottle.. The remaining sherds are mainly jar sherds, in fairly fresh condition; one piece of yellow Border ware (c1550-1700); one late Brill/Boarstall ware (c1450-1625); a small glazed whiteware jug/flask body sherd; and one small body sherd Frechen stoneware, probably from a jug (c1550-1700). The other finds were of minimal significance.