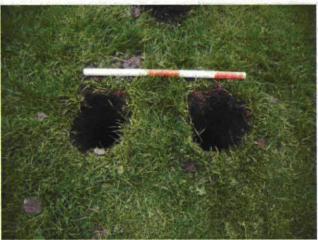

To the east of the passage between the kitchen and the stable two 0.2m diameter postholes (3 and 4) were excavated by hand. The southern posthole was excavated to an overall depth of 0.4m below ground level (bgl) and the northern one to an overall depth of 0.5m below ground level (bgl). Neither of these postholes were excavated to natural and both contained topsoil consisting of dark grey brown sandy loam. From the excavation of these postholes, pottery (c1450-1700), animal bone, post medieval glass, and possible faced building stone were discovered. From close investigation it was noticed that none of these artefacts came out of an archaeological feature, rather that they were scattered through out the topsoil. The pottery included 18 sherds of post-medieval red earthenware most from 3-5 vessels, which includes a large bowl/pancheon rim & unglazed flask/bottle.. The remaining sherds are mainly jar sherds, in fairly fresh condition; one piece of yellow Border ware (c1550-1700); one late Brill/Boarstall ware (c1450-1625); a small glazed whiteware jug/flask body sherd; and one small body sherd Frechen stoneware, probably from a jug (c1550-1700). The other finds were of minimal significance.

Gemma Stewart Oxford Archaeology June 2012

MILOVL12\_3\_ postholes3and4.JPG

MILOVL12\_2\_first\_info\_panel.JPG

MILOVL12\_4\_second\_info\_panel.JPG

MILOVL12\_5\_postholes5and6.JPG

MILOVL12\_6\_third\_info\_panel.JPG