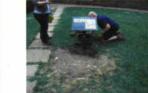

To the east of the passage between the kitchen and the stable two 0.2m diameter postholes (3 and 4) were excavated by hand. The southern posthole was excavated to an overall depth of 0.4m below ground level (bgl) and the northern one to an overall depth of 0.5m below ground level (bgl). Neither of these postholes were excavated to natural and both contained topsoil consisting of dark grey brown sandy loam. From the excavation of these postholes, pottery (c1450-1700), animal bone, post medieval glass, and possible faced building stone were discovered. From close investigation it was noticed that none of these artefacts came out of an archaeological feature, rather that they were scattered through out the topsoil. The pottery included 18 sherds of post-medieval red earthenware most from 3-5 vessels, which includes a large bowl/pancheon rim & unglazed flask/bottle.. The remaining sherds are mainly jar sherds, in fairly fresh condition; one piece of yellow Border ware (c1550-1700); one late Brill/Boarstall ware (c1450-1625); a small glazed whiteware jug/flask body sherd; and one small body sherd Frechen stoneware, probably from a jug (c1550-1700). The other finds were of minimal significance.

Gemma Stewart Oxford Archaeology June 2012

MILOVL12\_3\_ postholes3and4.JPG

MILOVL12\_2\_first\_info\_panel.JPG

MILOVL12\_4\_second\_info\_panel.JPG

MILOVL12\_5\_postholes5and6.JPG

MILOVL12\_6\_third\_info\_panel.JPG