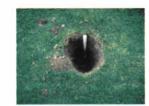

In the outer court to the north of the chapel two 0.2m diameter postholes (1 and 2) were excavated by hand to an overall depth of 0.5m below ground level (bgl). What was perhaps re-deposited natural clay was recorded at 0.44m bgl. Topsoil was present in both holes. This consisted of a dark grey brown sandy loam, 0.44m thick, containing 10% small to medium sized stone inclusions. No archaeology was observed and no finds were recovered during the excavation of these holes.

To the north of the river Windrush and to the south of the south west tower two 0.2m diameter postholes (5 and 6) were excavated by hand, to an overall depth of 0.5m below ground level (bgl). Natural clay was recorded at 0.4m bgl. This consisted of a dark grey brown sandy loam, 0.4m thick, containing 5% small sized stone inclusions. No archaeology was observed and no finds were recovered during the excavation of these holes.

Gemma Stewart Oxford Archaeology June 2012

MILOVL12\_3\_ postholes3and4.JPG

MILOVL12\_2\_first\_info\_panel.JPG

MILOVL12\_4\_second\_info\_panel.JPG

MILOVL12\_5\_postholes5and6.JPG

MILOVL12\_6\_third\_info\_panel.JPG