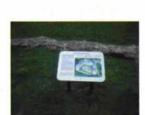

Oxford Archaeology was commissioned by English Heritage in June 2012 to undertake a watching brief. The purpose of the work was to observe the removal on one interpretation panel and to check for archaeological remains (perhaps relating to the construction and use of the building) as three new ones were being installed at separate locations around the site. Two labels were also observed being put into the north west building and the hall.

Gemma Stewart Oxford Archaeology June 2012

MILOVL12\_3\_ postholes3and4.JPG

MILOVL12\_2\_first\_info\_panel.JPG

MILOVL12\_4\_second\_info\_panel.JPG

MILOVL12\_5\_postholes5and6.JPG

MILOVL12\_6\_third\_info\_panel.JPG