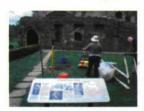

Oxford Archaeology was commissioned by English Heritage in June 2012 to undertake a watching brief. The purpose of the work was to observe the removal on one interpretation panel and to check for archaeological remains (perhaps relating to the construction and use of the building) as three new ones were being installed at separate locations around the site. Two labels were also observed being put into the north west building and the hall.