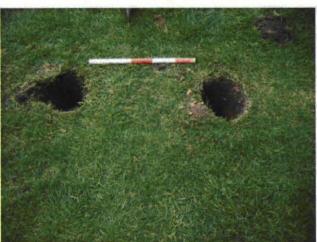

In the outer court to the north of the chapel two 0.2m diameter postholes (1 and 2) were excavated by hand to an overall depth of 0.5m below ground level (bgl). What was perhaps re-deposited natural clay was recorded at 0.44m bgl. Topsoil was present in both holes. This consisted of a dark grey brown sandy loam, 0.44m thick, containing 10% small to medium sized stone inclusions. No archaeology was observed and no finds were recovered during the excavation of these holes.