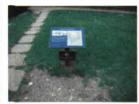

Oxford Archaeology was commissioned by English Heritage in June 2012 to undertake a watching brief. The purpose of the work was to observe the removal on one interpretation panel and to check for archaeological remains (perhaps relating to the construction and use of the building) as three new ones were being installed at separate locations around the site. Two labels were also observed being put into the north west building and the hall.

Gemma Stewart Oxford Archaeology June 2012

MILOVL12\_3\_ postholes3and4.JPG

MILOVL12\_2\_first\_info\_panel.JPG

MILOVL12\_4\_second\_info\_panel.JPG

MILOVL12\_5\_postholes5and6.JPG

MILOVL12\_6\_third\_info\_panel.JPG