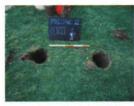

In the outer court to the north of the chapel two 0.2m diameter postholes (1 and 2) were excavated by hand to an overall depth of 0.5m below ground level (bgl). What was perhaps re-deposited natural clay was recorded at 0.44m bgl. Topsoil was present in both holes. This consisted of a dark grey brown sandy loam, 0.44m thick, containing 10% small to medium sized stone inclusions. No archaeology was observed and no finds were recovered during the excavation of these holes.

To the east of the passage between the kitchen and the stable two 0.2m diameter postholes (3 and 4) were excavated by hand. The southern posthole was excavated to an overall depth of 0.4m below ground level (bgl) and the northern one to an overall depth of 0.5m below ground level (bgl). Neither of these postholes were excavated to natural and both contained topsoil consisting of dark grey brown sandy loam. From the excavation of these postholes, pottery (c1450-1700), animal bone, post medieval glass, and possible faced building stone were discovered. From close investigation it was noticed that none of these artefacts came out of an archaeological feature, rather that they were scattered through out the topsoil. The pottery included 18 sherds of post-medieval red earthenware most from 3-5 vessels, which includes a large bowl/pancheon rim & unglazed flask/bottle.. The remaining sherds are mainly jar sherds, in fairly fresh condition; one piece of yellow Border ware (c1550-1700); one late Brill/Boarstall ware (c1450-1625); a small glazed whiteware jug/flask body sherd; and one small body sherd Frechen stoneware, probably from a jug (c1550-1700). The other finds were of minimal significance.