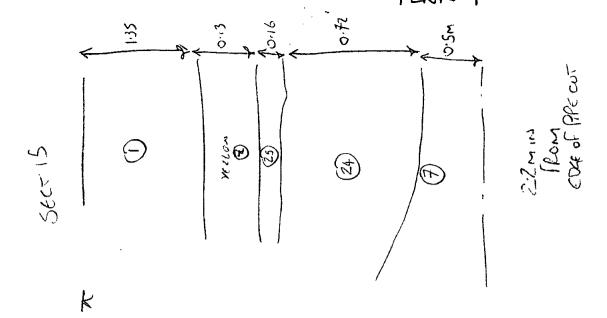

#### 4 Strategy for watching brief

- 4.1.1 A watching brief will be maintained during the excavation of the channel and pipeline trench. It is recommended that the trench be excavated by a machine equipped with a toothless ditching bucket.
- 4.1.2 All excavated spoil will be scanned for artefacts.
- 4.1.3 Hand excavation of archaeological features and deposits within the pipe trench will only be undertaken at a safe depth. Should the trench prove too narrow or be dangerous to work in, then the observation will only take place from a safe distance from the trench edge.
- 4.1.4 All features and deposits will be issued with unique context numbers, and context recording will be in accordance with established OA practice (OA Field Manual, 1992). All contexts, and any small finds and samples from them will be allocated unique numbers. Bulk finds will be collected by context.
- 4.1.5 Colour transparency and black-and-white negative photographs will be taken during the ground-works and of any archaeological features and deposits. Site plans will be drawn at an appropriate scale (normally 1:50 or 1:100) with larger scale plans of features as necessary.
- 4.1.6 Section drawings of features and sample sections of stratigraphy will be drawn at a scale of 1:20. If significant deposits are present then the full lengths of

- trench sections will be drawn. General site excavation and recording procedures are as defined in the appendices at the end of this document.
- 4.1.7 Provision for environmental sampling is included in this project design, and will be subject to agreement with English Heritage. Environmental sampling procedures shall be in accordance with OA Environmental Sampling Guidelines and Instruction Manual (OA, first edition, July 2000).
- 4.1.8 Advice of OA's environmental department will be sought for the recovery of the following sample types: bulk samples (charred plant remains, cremation, waterlogged remains, bones and artefacts); series samples (waterlogged plant remains, snails); monolith samples (palynology, soil micromorphology); or for analysis of diatoms, (pedology, metalworking and chemicals).
- 4.1.9 English Heritage will be kept informed as to the progress of the fieldwork; site visits for monitoring purposes will be arranged.
- 4.1.10 The Watching Brief will be undertaken by a project supervisor under a project manager (Dan Dodds, Small Works Department Manager), under the overall direction of Nick Shepherd. At present the archaeological Watching Brief is estimated to take about 3 weeks. Additional technicians may be required to assist during the Watching Brief.
- 4.1.11 The watching brief will be undertaken in accordance with 'Standard and Guidance for Archaeological Watching Briefs' (IFA, 1999).

#### RECORDING

- 7.10 All on-site recording will be undertaken in accordance with OA *Field Manual* (ed. D Wilkinson 1992).
- 7.11 A continuous unique numbering system will be operated. Written descriptions will be recorded on proforma sheets comprising factual data and interpretative elements.
- 7.12 Plans will normally be drawn at 1:50 but in urban or deeply stratified sites a scale of 1:20 will be used. Detailed plans will be at an appropriate scale. Burials will be drawn at 1:10.
- 7.13 A register of plans will be kept.
- 7.14 Sections of features or trenches showing stratigraphy will be drawn at 1:20 or 1:10.
- 7.15 A register of sections will be kept.
- 7.16 All sections will be tied in to Ordnance Datum if possible or into the contractors TBM.