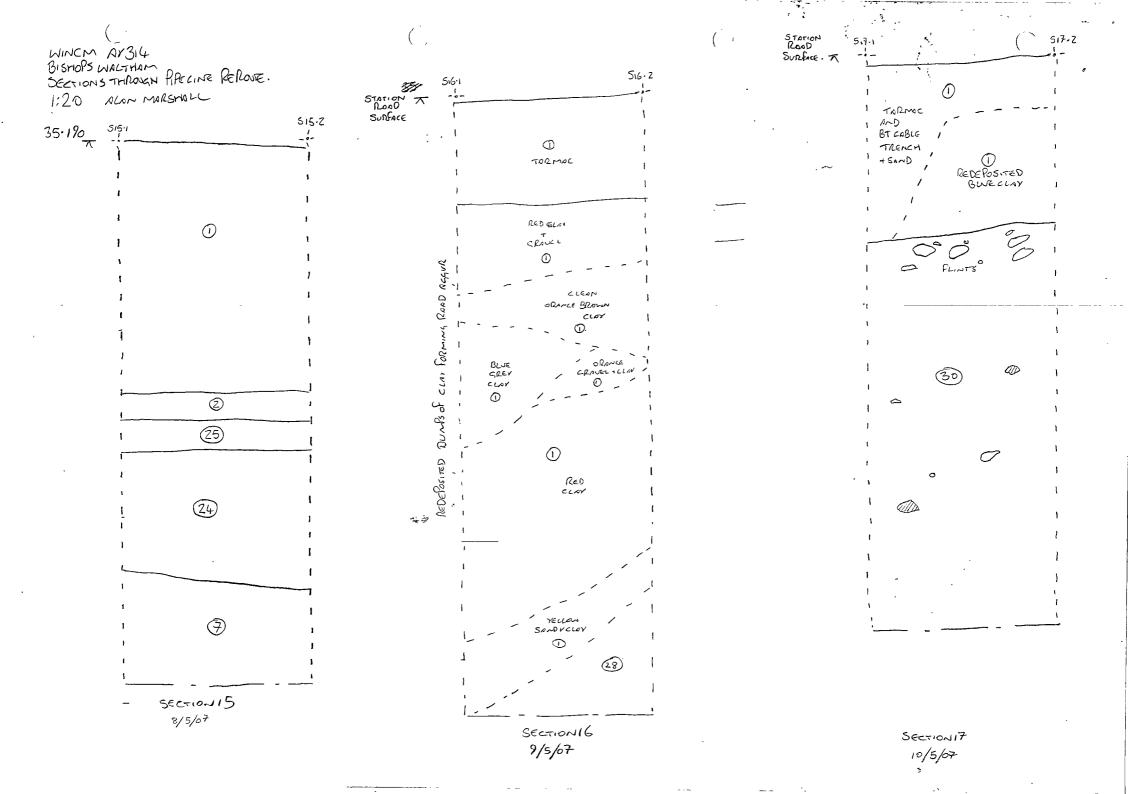

#### 4 Strategy for watching brief

- 4.1.1 A watching brief will be maintained during the excavation of the channel and pipeline trench. It is recommended that the trench be excavated by a machine equipped with a toothless ditching bucket.
- 4.1.2 All excavated spoil will be scanned for artefacts.
- 4.1.3 Hand excavation of archaeological features and deposits within the pipe trench will only be undertaken at a safe depth. Should the trench prove too narrow or be dangerous to work in, then the observation will only take place from a safe distance from the trench edge.
- 4.1.4 All features and deposits will be issued with unique context numbers, and context recording will be in accordance with established OA practice (OA Field Manual, 1992). All contexts, and any small finds and samples from them will be allocated unique numbers. Bulk finds will be collected by context.
- 4.1.5 Colour transparency and black-and-white negative photographs will be taken during the ground-works and of any archaeological features and deposits. Site plans will be drawn at an appropriate scale (normally 1:50 or 1:100) with larger scale plans of features as necessary.
- 4.1.6 Section drawings of features and sample sections of stratigraphy will be drawn at a scale of 1:20. If significant deposits are present then the full lengths of

- trench sections will be drawn. General site excavation and recording procedures are as defined in the appendices at the end of this document.
- 4.1.7 Provision for environmental sampling is included in this project design, and will be subject to agreement with English Heritage. Environmental sampling procedures shall be in accordance with OA Environmental Sampling Guidelines and Instruction Manual (OA, first edition, July 2000).
- 4.1.8 Advice of OA's environmental department will be sought for the recovery of the following sample types: bulk samples (charred plant remains, cremation, waterlogged remains, bones and artefacts); series samples (waterlogged plant remains, snails); monolith samples (palynology, soil micromorphology); or for analysis of diatoms, (pedology, metalworking and chemicals).
- 4.1.9 English Heritage will be kept informed as to the progress of the fieldwork; site visits for monitoring purposes will be arranged.
- 4.1.10 The Watching Brief will be undertaken by a project supervisor under a project manager (Dan Dodds, Small Works Department Manager), under the overall direction of Nick Shepherd. At present the archaeological Watching Brief is estimated to take about 3 weeks. Additional technicians may be required to assist during the Watching Brief.
- 4.1.11 The watching brief will be undertaken in accordance with 'Standard and Guidance for Archaeological Watching Briefs' (IFA, 1999).

#### RECORDING

- 7.10 All on-site recording will be undertaken in accordance with OA *Field Manual* (ed. D Wilkinson 1992).
- 7.11 A continuous unique numbering system will be operated. Written descriptions will be recorded on proforma sheets comprising factual data and interpretative elements.
- 7.12 Plans will normally be drawn at 1:50 but in urban or deeply stratified sites a scale of 1:20 will be used. Detailed plans will be at an appropriate scale. Burials will be drawn at 1:10.
- 7.13 A register of plans will be kept.
- 7.14 Sections of features or trenches showing stratigraphy will be drawn at 1:20 or 1:10.
- 7.15 A register of sections will be kept.
- 7.16 All sections will be tied in to Ordnance Datum if possible or into the contractors TBM.