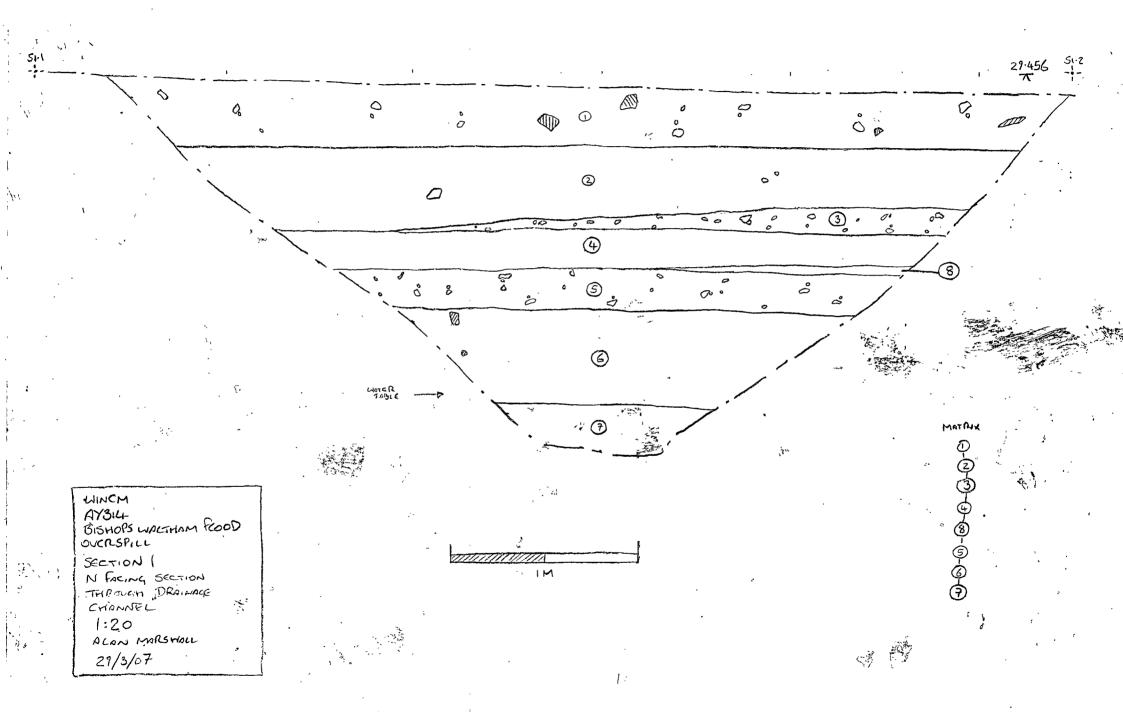

#### 4 Strategy for watching brief

- 4.1.1 A watching brief will be maintained during the excavation of the channel and pipeline trench. It is recommended that the trench be excavated by a machine equipped with a toothless ditching bucket.
- 4.1.2 All excavated spoil will be scanned for artefacts.
- 4.1.3 Hand excavation of archaeological features and deposits within the pipe trench will only be undertaken at a safe depth. Should the trench prove too narrow or be dangerous to work in, then the observation will only take place from a safe distance from the trench edge.
- 4.1.4 All features and deposits will be issued with unique context numbers, and context recording will be in accordance with established OA practice (OA Field Manual, 1992). All contexts, and any small finds and samples from them will be allocated unique numbers. Bulk finds will be collected by context.
- 4.1.5 Colour transparency and black-and-white negative photographs will be taken during the ground-works and of any archaeological features and deposits. Site plans will be drawn at an appropriate scale (normally 1:50 or 1:100) with larger scale plans of features as necessary.
- 4.1.6 Section drawings of features and sample sections of stratigraphy will be drawn at a scale of 1:20. If significant deposits are present then the full lengths of

- trench sections will be drawn. General site excavation and recording procedures are as defined in the appendices at the end of this document.
- 4.1.7 Provision for environmental sampling is included in this project design, and will be subject to agreement with English Heritage. Environmental sampling procedures shall be in accordance with OA Environmental Sampling Guidelines and Instruction Manual (OA, first edition, July 2000).
- 4.1.8 Advice of OA's environmental department will be sought for the recovery of the following sample types: bulk samples (charred plant remains, cremation, waterlogged remains, bones and artefacts); series samples (waterlogged plant remains, snails); monolith samples (palynology, soil micromorphology); or for analysis of diatoms, (pedology, metalworking and chemicals).
- 4.1.9 English Heritage will be kept informed as to the progress of the fieldwork; site visits for monitoring purposes will be arranged.
- 4.1.10 The Watching Brief will be undertaken by a project supervisor under a project manager (Dan Dodds, Small Works Department Manager), under the overall direction of Nick Shepherd. At present the archaeological Watching Brief is estimated to take about 3 weeks. Additional technicians may be required to assist during the Watching Brief.
- 4.1.11 The watching brief will be undertaken in accordance with 'Standard and Guidance for Archaeological Watching Briefs' (IFA, 1999).

#### RECORDING

- 7.10 All on-site recording will be undertaken in accordance with OA *Field Manual* (ed. D Wilkinson 1992).
- 7.11 A continuous unique numbering system will be operated. Written descriptions will be recorded on proforma sheets comprising factual data and interpretative elements.
- 7.12 Plans will normally be drawn at 1:50 but in urban or deeply stratified sites a scale of 1:20 will be used. Detailed plans will be at an appropriate scale. Burials will be drawn at 1:10.
- 7.13 A register of plans will be kept.
- 7.14 Sections of features or trenches showing stratigraphy will be drawn at 1:20 or 1:10.
- 7.15 A register of sections will be kept.
- 7.16 All sections will be tied in to Ordnance Datum if possible or into the contractors TBM.