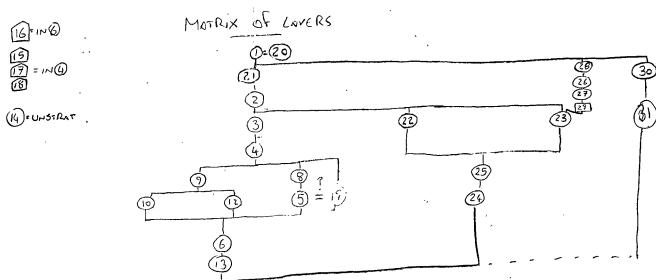

2007

Accession Number:

WINCM:AY314

| Record<br>Group | Contents                                                              | Comments                                         | Box/File Number       |
|-----------------|-----------------------------------------------------------------------|--------------------------------------------------|-----------------------|
| _               | INTRODUCTION                                                          |                                                  | Box 1 file 1          |
|                 | Scheduled monument consent<br>Written Scheme of Investigation         | 1 double sided sheet<br>5 double sided sheets    |                       |
| A               | REPORT                                                                |                                                  | Box 1 file 2          |
|                 | OASIS form printout                                                   | 2 sheets                                         |                       |
| В               | SITE DIARY / FIELDNOTES                                               |                                                  | Box 1 file 3          |
|                 | Watching brief record sheets                                          | 26 sheets                                        |                       |
| В               | PRIMARY CONTEXT RECORDS                                               |                                                  | Box 1 file 4          |
|                 | Context checklist Context record sheets                               | 1 sheet<br>32 sheets                             |                       |
| В               | SYNTHESISED CONTEXT RECORDS                                           |                                                  | Box 1 file 5          |
|                 | Site matrix                                                           | 1 sheet                                          | •                     |
| В               | CATALOGUE OF DRAWINGS                                                 |                                                  | Box 1 file 6          |
|                 | Plan record sheet<br>Section record sheet                             | 1 sheet<br>1 sheet                               |                       |
| В               | PRIMARY DRAWINGS                                                      |                                                  | Box 1 file 7 & roll 1 |
|                 | Plans Sections Sketch plans and sections                              | 2 A1 sheets<br>1 A1 & 6 A4 sheets<br>2 A4 sheets | of 1                  |
| С               | PRIMARY FINDS DATA                                                    |                                                  | Box 1 file 8          |
|                 | Finds context checklists, original & amended Small finds record sheet | 5 sheets<br>1 sheet                              |                       |
| С               | SYNTHESISED FINDS DATA                                                |                                                  | Box 1 file 9          |
|                 | Ceramic building material record table                                | 1 sheet                                          |                       |