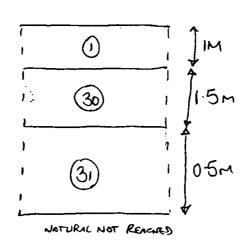

|  |  |
|                                                                           | NO CEMETERY DEPOSITS OR HUMIN BONE.       |                                        |                 |  |  |
| THE AREA OF CEMETERS HAS NOW BEEN CANDECORED ADDING PAROX IM TO           |                                           |                                        |                 |  |  |
| SOIL DEPTH.                                                               |                                           |                                        |                 |  |  |
| Records?                                                                  |                                           |                                        |                 |  |  |

## APROX DEPTHS of LOVERS IN COFFER DOM



FOOTPATH LEVEL.

•

SHA CHONO

BISHOPS WALTHAM, ABBEY MILL FIELD WINCOM: AT 314

Box 1 File 4

B. PRIMARY GODTESCT RECORDS

## OXFORD ARCHAEOLOGY, JANUS HOUSE, OSNEY MEAD, OXFORD, OX2 OES

## PDF/A SCAN

FILMING INSTRUCTIONS

Submitter OASouth No. of copies: 2

Headings

Site information

Line 1: [OASouth] County[Hampshire] Parish:[Bishops Waltham]

Site[Abbey Mill Field] Site code[WINCM:AY314]

Line 2: Excavators name[D Dodds]

Line 3:

Classification of material

Tick if

| Classification of material                         | Tick if present |
|----------------------------------------------------|-----------------|
| Index to archive                                   | present         |
| Introduction                                       |                 |
| A:Final Report