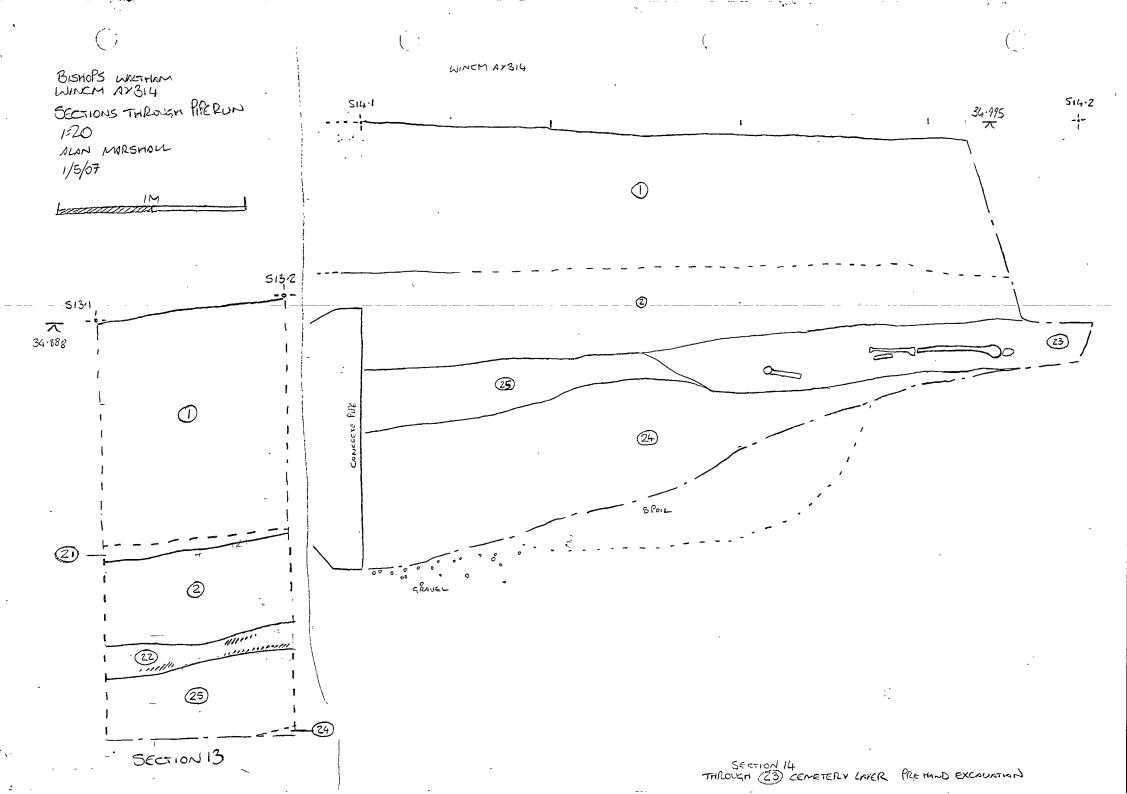

#### 4 Strategy for watching brief

- 4.1.1 A watching brief will be maintained during the excavation of the channel and pipeline trench. It is recommended that the trench be excavated by a machine equipped with a toothless ditching bucket.
- 4.1.2 All excavated spoil will be scanned for artefacts.
- 4.1.3 Hand excavation of archaeological features and deposits within the pipe trench will only be undertaken at a safe depth. Should the trench prove too narrow or be dangerous to work in, then the observation will only take place from a safe distance from the trench edge.
- 4.1.4 All features and deposits will be issued with unique context numbers, and context recording will be in accordance with established OA practice (OA Field Manual, 1992). All contexts, and any small finds and samples from them will be allocated unique numbers. Bulk finds will be collected by context.
- 4.1.5 Colour transparency and black-and-white negative photographs will be taken during the ground-works and of any archaeological features and deposits. Site plans will be drawn at an appropriate scale (normally 1:50 or 1:100) with larger scale plans of features as necessary.
- 4.1.6 Section drawings of features and sample sections of stratigraphy will be drawn at a scale of 1:20. If significant deposits are present then the full lengths of

- trench sections will be drawn. General site excavation and recording procedures are as defined in the appendices at the end of this document.
- 4.1.7 Provision for environmental sampling is included in this project design, and will be subject to agreement with English Heritage. Environmental sampling procedures shall be in accordance with OA Environmental Sampling Guidelines and Instruction Manual (OA, first edition, July 2000).
- 4.1.8 Advice of OA's environmental department will be sought for the recovery of the following sample types: bulk samples (charred plant remains, cremation, waterlogged remains, bones and artefacts); series samples (waterlogged plant remains, snails); monolith samples (palynology, soil micromorphology); or for analysis of diatoms, (pedology, metalworking and chemicals).
- 4.1.9 English Heritage will be kept informed as to the progress of the fieldwork; site visits for monitoring purposes will be arranged.
- 4.1.10 The Watching Brief will be undertaken by a project supervisor under a project manager (Dan Dodds, Small Works Department Manager), under the overall direction of Nick Shepherd. At present the archaeological Watching Brief is estimated to take about 3 weeks. Additional technicians may be required to assist during the Watching Brief.
- 4.1.11 The watching brief will be undertaken in accordance with 'Standard and Guidance for Archaeological Watching Briefs' (IFA, 1999).

#### RECORDING

- 7.10 All on-site recording will be undertaken in accordance with OA *Field Manual* (ed. D Wilkinson 1992).
- 7.11 A continuous unique numbering system will be operated. Written descriptions will be recorded on proforma sheets comprising factual data and interpretative elements.
- 7.12 Plans will normally be drawn at 1:50 but in urban or deeply stratified sites a scale of 1:20 will be used. Detailed plans will be at an appropriate scale. Burials will be drawn at 1:10.
- 7.13 A register of plans will be kept.
- 7.14 Sections of features or trenches showing stratigraphy will be drawn at 1:20 or 1:10.
- 7.15 A register of sections will be kept.
- 7.16 All sections will be tied in to Ordnance Datum if possible or into the contractors TBM.