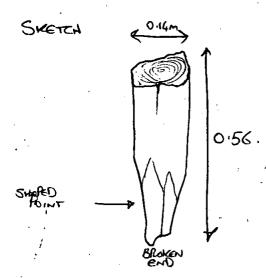

2007

Accession Number:

WINCM:AY314

| Record<br>Group | Contents                                                              | Comments                                         | Box/File Number       |
|-----------------|-----------------------------------------------------------------------|--------------------------------------------------|-----------------------|
| _               | INTRODUCTION                                                          |                                                  | Box 1 file 1          |
|                 | Scheduled monument consent<br>Written Scheme of Investigation         | 1 double sided sheet<br>5 double sided sheets    |                       |
| A               | REPORT                                                                |                                                  | Box 1 file 2          |
|                 | OASIS form printout                                                   | 2 sheets                                         |                       |
| В               | SITE DIARY / FIELDNOTES                                               |                                                  | Box 1 file 3          |
|                 | Watching brief record sheets                                          | 26 sheets                                        |                       |
| В               | PRIMARY CONTEXT RECORDS                                               |                                                  | Box 1 file 4          |
|                 | Context checklist Context record sheets                               | 1 sheet<br>32 sheets                             |                       |
| В               | SYNTHESISED CONTEXT RECORDS                                           |                                                  | Box 1 file 5          |
|                 | Site matrix                                                           | 1 sheet                                          | •                     |
| В               | CATALOGUE OF DRAWINGS                                                 |                                                  | Box 1 file 6          |
|                 | Plan record sheet<br>Section record sheet                             | 1 sheet<br>1 sheet                               |                       |
| В               | PRIMARY DRAWINGS                                                      |                                                  | Box 1 file 7 & roll 1 |
|                 | Plans Sections Sketch plans and sections                              | 2 A1 sheets<br>1 A1 & 6 A4 sheets<br>2 A4 sheets | of 1                  |
| С               | PRIMARY FINDS DATA                                                    |                                                  | Box 1 file 8          |
|                 | Finds context checklists, original & amended Small finds record sheet | 5 sheets<br>1 sheet                              |                       |
| С               | SYNTHESISED FINDS DATA                                                |                                                  | Box 1 file 9          |
|                 | Ceramic building material record table                                | 1 sheet                                          |                       |