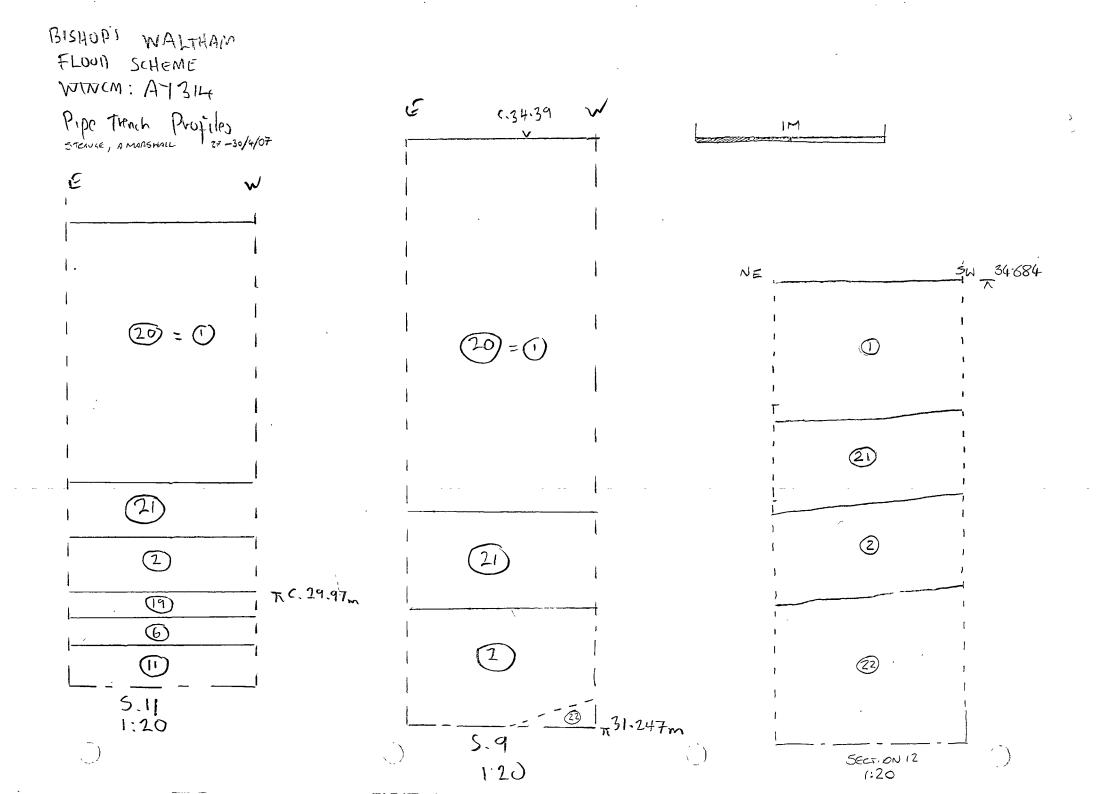

#### 4 Strategy for watching brief

- 4.1.1 A watching brief will be maintained during the excavation of the channel and pipeline trench. It is recommended that the trench be excavated by a machine equipped with a toothless ditching bucket.
- 4.1.2 All excavated spoil will be scanned for artefacts.
- 4.1.3 Hand excavation of archaeological features and deposits within the pipe trench will only be undertaken at a safe depth. Should the trench prove too narrow or be dangerous to work in, then the observation will only take place from a safe distance from the trench edge.
- 4.1.4 All features and deposits will be issued with unique context numbers, and context recording will be in accordance with established OA practice (OA Field Manual, 1992). All contexts, and any small finds and samples from them will be allocated unique numbers. Bulk finds will be collected by context.
- 4.1.5 Colour transparency and black-and-white negative photographs will be taken during the ground-works and of any archaeological features and deposits. Site plans will be drawn at an appropriate scale (normally 1:50 or 1:100) with larger scale plans of features as necessary.
- 4.1.6 Section drawings of features and sample sections of stratigraphy will be drawn at a scale of 1:20. If significant deposits are present then the full lengths of

- trench sections will be drawn. General site excavation and recording procedures are as defined in the appendices at the end of this document.
- 4.1.7 Provision for environmental sampling is included in this project design, and will be subject to agreement with English Heritage. Environmental sampling procedures shall be in accordance with OA Environmental Sampling Guidelines and Instruction Manual (OA, first edition, July 2000).
- 4.1.8 Advice of OA's environmental department will be sought for the recovery of the following sample types: bulk samples (charred plant remains, cremation, waterlogged remains, bones and artefacts); series samples (waterlogged plant remains, snails); monolith samples (palynology, soil micromorphology); or for analysis of diatoms, (pedology, metalworking and chemicals).
- 4.1.9 English Heritage will be kept informed as to the progress of the fieldwork; site visits for monitoring purposes will be arranged.
- 4.1.10 The Watching Brief will be undertaken by a project supervisor under a project manager (Dan Dodds, Small Works Department Manager), under the overall direction of Nick Shepherd. At present the archaeological Watching Brief is estimated to take about 3 weeks. Additional technicians may be required to assist during the Watching Brief.
- 4.1.11 The watching brief will be undertaken in accordance with 'Standard and Guidance for Archaeological Watching Briefs' (IFA, 1999).

#### RECORDING

- 7.10 All on-site recording will be undertaken in accordance with OA *Field Manual* (ed. D Wilkinson 1992).
- 7.11 A continuous unique numbering system will be operated. Written descriptions will be recorded on proforma sheets comprising factual data and interpretative elements.
- 7.12 Plans will normally be drawn at 1:50 but in urban or deeply stratified sites a scale of 1:20 will be used. Detailed plans will be at an appropriate scale. Burials will be drawn at 1:10.
- 7.13 A register of plans will be kept.
- 7.14 Sections of features or trenches showing stratigraphy will be drawn at 1:20 or 1:10.
- 7.15 A register of sections will be kept.
- 7.16 All sections will be tied in to Ordnance Datum if possible or into the contractors TBM.