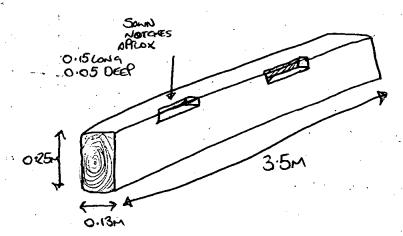

Date:                                                                                  | Checked by:                                                                                  |  |  |
| Sample<br>No.s                                                         |                                                                                                                                          |                                                                                    |                 | MORSHALL                                | 4/4/07                                                                                 |                                                                                              |  |  |

SKETCH.

DRAWN FROM TOPOT EXCHURTION SO NOT 100% ACCUPATE.



PLAN

Oxford Archaeological Unit

|                                          | 1CM<br>'314                                     | WOOD RECORD                                   |                                       |                                                | Contex                                | 1 No. (16)                                         |  |  |
|------------------------------------------|-------------------------------------------------|-----------------------------------------------|---------------------------------------|------------------------------------------------|---------------------------------------|----------------------------------------------------|--|--|
| · · · · · · · · · · · · · · · · · · ·    | ch No:                                          | Additio