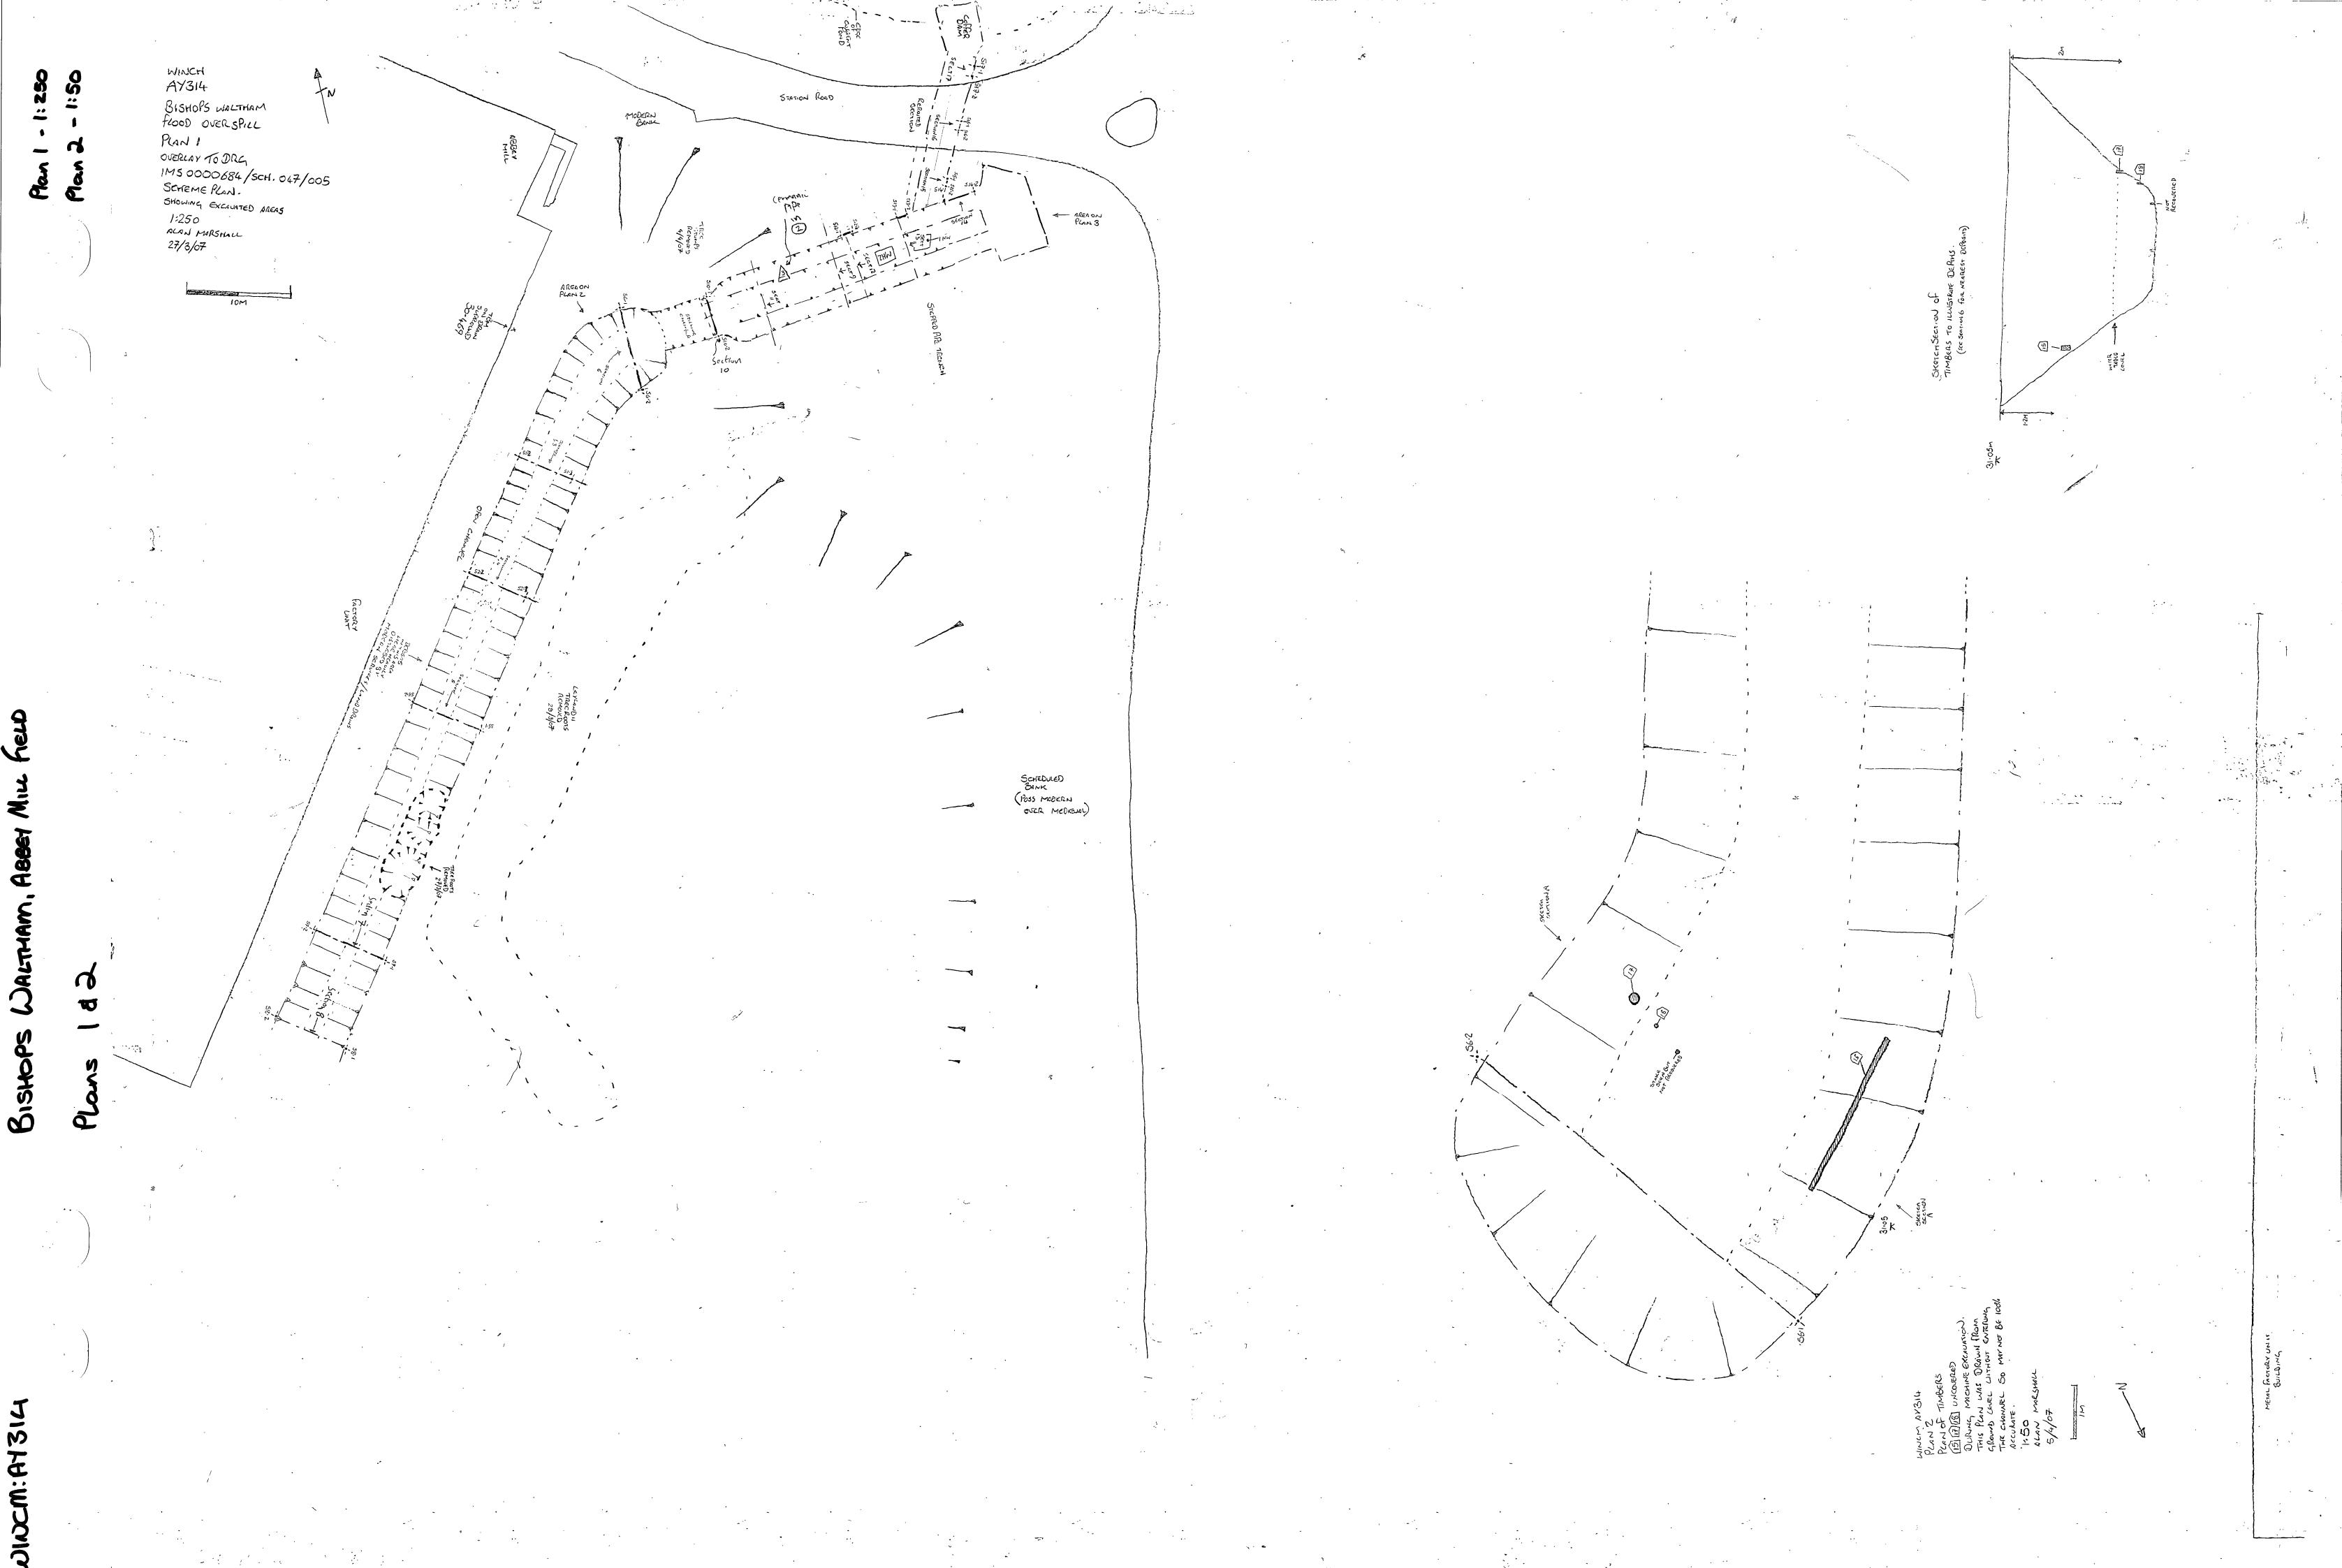

#### 1 Introduction

- 1.1.1 Scheduled Monument Consent has been granted by English Heritage for a scheme of flood alleviation works at Abbey Mill Field, Bishop's Waltham Scheduled Monument, Hampshire (SMC Ref: HSD 9/2/4808 (Pt 1).
- 1.1.2 The project will be carried out by the Environment Agency (EA) using building and groundwork contractors. It is a condition of the SMC that these necessary excavations are undertaken with archaeological supervision.
- 1.1.3 The Environment Agency has commissioned Oxford Archaeology (OA) to undertake the archaeological work associated with the redevelopment, in this case to provide an archaeologist to be in attendance during all excavation works likely to affect archaeological deposits associated with the Scheduled Ancient Monument.
- 1.1.4 OA has been provided with EA plans of the Scheme (Principal Drawings: Scheme Plan MS0000684/SCH.047/005 and Long Section Plan MS0000684/SCH.047/006 together with more detailed drawings).
- 1.1.5 The Scheme comprises the excavation of a channel through Mill Field from the River Hamble alongside the existing factory building, removal of tree roots within the channel corridor, and additional excavations to install pipes to connect to the new open channel.
- 1.1.6 Previously OA monitored the excavation of test pits in the area of the proposed works (OA 2002b see Background below).
- 1.1.7 This Written Scheme of Investigation (WSI) details how Oxford Archaeology (OA) would implement an archaeological watching brief during the course of the excavation works. The first part is site specific while the Appendices detail general OA standards and procedures.

#### 2 Site location and background

- 2.1.1 The background is based on OA's previous works for the project (OA 2002a;2002b)
- 2.1.2 Bishop's Waltham Medieval Palace is located at NGR SU 5517 1729 on the SW side of the settlement. The first evidence of activity on the site of the Palace comes from archaeological excavations that revealed a small stone building beneath the later Hall and Great Chamber of the Palace. This may be the remains of the castle constructed by Bishop Henry of Blois (1129-71) and slighted in c. 1155 after Henry II came to the throne. The earliest buildings of the Palace likewise date to Bishop Blois' episcopate, and the whole complex was rebuilt in later 14th century.
- 2.1.3 The site of `Little Pond' where the new channel works are to be undertaken is the remains of one of the fishponds that once formed part of the estate surrounding the Palace. It lies south-west of the main palace complex. An extant bank that once acted as a dam for the pond survives at its south end and is up to 20 m wide and 150 m long.
- 2.1.4 The pond was originally larger: in the 19th century the drained interior was bisected by the Abbey Mill race and its western extent was truncated by construction of the railway line. The pond has been cut across by the present A333.
- 2.1.5 Dating of the fishponds is slight, though an intriguing reference to foxes eating 5 swans at Bishop's Waltham pond in 1251-2 (HRO Eccl 159291A) suggests that they could date to this period or earlier.
- 2.1.6 The line of the pipeline trench will extend from the A333 (Station Road) due south-west to the River Hamble and will cut across the silts and infill layers of the pond. The trench will be c. 1.1 m deep, so may cut through the original (possibly clay) pond lining, while deposits forming the banks of the pond are likely to be disturbed. The trench will join to pipes linked to water stops to control water flow.
- 2.1.7 In May 2002, Oxford Archaeology (OA) monitored the test pit excavations on the site in advance of the current works. The watching brief was commissioned by Scott Wilson Kirkpatrick & Co Ltd on behalf of the Environment Agency.
- 2.1.8 The watching brief revealed undated pond silt deposits overlying natural gravels at the base of each test pit. Part of the Mill Race channel to the 19th century mill was observed together with late structural remains, probably those of demolished buildings on the site. The silts and structures were sealed beneath thick layers of dumped material deposited when the site was levelled in the 1970s.

#### 4 Strategy for watching brief

- 4.1.1 A watching brief will be maintained during the excavation of the channel and pipeline trench. It is recommended that the trench be excavated by a machine equipped with a toothless ditching bucket.
- 4.1.2 All excavated spoil will be scanned for artefacts.
- 4.1.3 Hand excavation of archaeological features and deposits within the pipe trench will only be undertaken at a safe depth. Should the trench prove too narrow or be dangerous to work in, then the observation will only take place from a safe distance from the trench edge.
- 4.1.4 All features and deposits will be issued with unique context numbers, and context recording will be in accordance with established OA practice (OA Field Manual, 1992). All contexts, and any small finds and samples from them will be allocated unique numbers. Bulk finds will be collected by context.
- 4.1.5 Colour transparency and black-and-white negative photographs will be taken during the ground-works and of any archaeological features and deposits. Site plans will be drawn at an appropriate scale (normally 1:50 or 1:100) with larger scale plans of features as necessary.
- 4.1.6 Section drawings of features and sample sections of stratigraphy will be drawn at a scale of 1:20. If significant deposits are present then the full lengths of

- trench sections will be drawn. General site excavation and recording procedures are as defined in the appendices at the end of this document.
- 4.1.7 Provision for environmental sampling is included in this project design, and will be subject to agreement with English Heritage. Environmental sampling procedures shall be in accordance with OA Environmental Sampling Guidelines and Instruction Manual (OA, first edition, July 2000).
- 4.1.8 Advice of OA's environmental department will be sought for the recovery of the following sample types: bulk samples (charred plant remains, cremation, waterlogged remains, bones and artefacts); series samples (waterlogged plant remains, snails); monolith samples (palynology, soil micromorphology); or for analysis of diatoms, (pedology, metalworking and chemicals).
- 4.1.9 English Heritage will be kept informed as to the progress of the fieldwork; site visits for monitoring purposes will be arranged.
- 4.1.10 The Watching Brief will be undertaken by a project supervisor under a project manager (Dan Dodds, Small Works Department Manager), under the overall direction of Nick Shepherd. At present the archaeological Watching Brief is estimated to take about 3 weeks. Additional technicians may be required to assist during the Watching Brief.
- 4.1.11 The watching brief will be undertaken in accordance with 'Standard and Guidance for Archaeological Watching Briefs' (IFA, 1999).