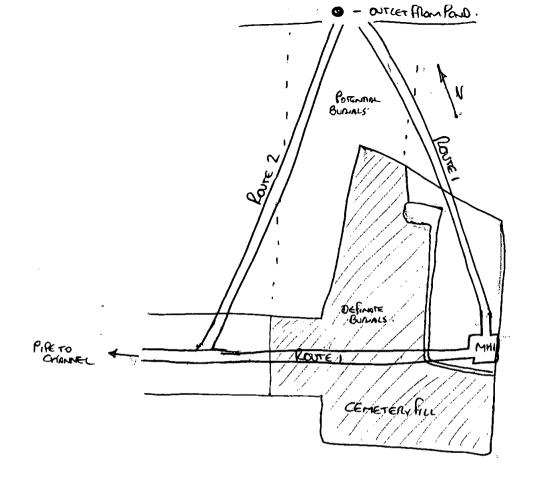

#### 2 Site location and background

- 2.1.1 The background is based on OA's previous works for the project (OA 2002a;2002b)
- 2.1.2 Bishop's Waltham Medieval Palace is located at NGR SU 5517 1729 on the SW side of the settlement. The first evidence of activity on the site of the Palace comes from archaeological excavations that revealed a small stone building beneath the later Hall and Great Chamber of the Palace. This may be the remains of the castle constructed by Bishop Henry of Blois (1129-71) and slighted in c. 1155 after Henry II came to the throne. The earliest buildings of the Palace likewise date to Bishop Blois' episcopate, and the whole complex was rebuilt in later 14th century.
- 2.1.3 The site of `Little Pond' where the new channel works are to be undertaken is the remains of one of the fishponds that once formed part of the estate surrounding the Palace. It lies south-west of the main palace complex. An extant bank that once acted as a dam for the pond survives at its south end and is up to 20 m wide and 150 m long.
- 2.1.4 The pond was originally larger: in the 19th century the drained interior was bisected by the Abbey Mill race and its western extent was truncated by construction of the railway line. The pond has been cut across by the present A333.
- 2.1.5 Dating of the fishponds is slight, though an intriguing reference to foxes eating 5 swans at Bishop's Waltham pond in 1251-2 (HRO Eccl 159291A) suggests that they could date to this period or earlier.
- 2.1.6 The line of the pipeline trench will extend from the A333 (Station Road) due south-west to the River Hamble and will cut across the silts and infill layers of the pond. The trench will be c. 1.1 m deep, so may cut through the original (possibly clay) pond lining, while deposits forming the banks of the pond are likely to be disturbed. The trench will join to pipes linked to water stops to control water flow.
- 2.1.7 In May 2002, Oxford Archaeology (OA) monitored the test pit excavations on the site in advance of the current works. The watching brief was commissioned by Scott Wilson Kirkpatrick & Co Ltd on behalf of the Environment Agency.
- 2.1.8 The watching brief revealed undated pond silt deposits overlying natural gravels at the base of each test pit. Part of the Mill Race channel to the 19th century mill was observed together with late structural remains, probably those of demolished buildings on the site. The silts and structures were sealed beneath thick layers of dumped material deposited when the site was levelled in the 1970s.