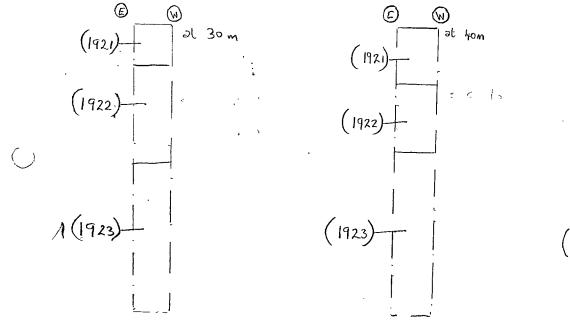

|            | Öxfor           | d Archaeolo | )<br>gy                         |               | CONTEX                | ТСНЕ     | ECKLIST              |                     |
|------------|-----------------|-------------|---------------------------------|---------------|-----------------------|----------|----------------------|---------------------|
| S          | ITECO           | DE AZP      | C¢6 SITE                        | NAME WB I     | WFILTRATIO            | n p      | RAINAGE              |                     |
| · · · ľ 'n | ontext<br>Umber | Туре        | Excavated<br>within<br>segments | Relationships | Drawn<br>Section Plan | Matrix   | Comments             | Recorde<br>initials |
|            | 921             | Loyer       |                                 |               | 161 - 162<br>142      |          | ) DRAIN A'           | <del>\$</del> P     |
| 9          | 922             | Loyer       |                                 |               |                       |          | ( chainage :- 4980+  |                     |
|            | 003             | NAT         |                                 |               |                       |          | > 5220               |                     |
| 19         | 724             | Layer       |                                 |               | 163                   |          | DRAW B               |                     |
| - h        | 1925            | Loyer       | •                               |               |                       | ]        | chainage - 4700 -    |                     |
| Ĺ          | 926             | hover       |                                 |               |                       |          |                      |                     |
| 1          | 927             | Layer       |                                 |               |                       |          |                      |                     |
| <b>2</b>   | 928             | loya        |                                 |               |                       |          | 2                    | - ۱۰ مب             |
|            | 1929            | Loyer       |                                 |               |                       |          | )                    |                     |
| *          |                 |             |                                 |               |                       |          |                      |                     |
| ł          | 930             | Loyer       |                                 |               | 164                   |          | 7 DRAIN C'           | J-P                 |
| - 1        | 931             | بر<br>س     |                                 |               | 164                   |          | ( Chainge :- 4880 -  |                     |
|            | 1932            |             |                                 |               |                       |          | > 5080               |                     |
|            | 1933            |             |                                 |               |                       |          | 1                    |                     |
|            | 934             | •ı          | ž. – A                          |               |                       |          |                      | ··                  |
|            |                 |             |                                 |               |                       |          |                      |                     |
| Ĩ          | 935             | 1-275-      |                                 |               | 165                   |          | DRAIN D'             | ₹£                  |
|            | 936             |             |                                 |               |                       |          |                      |                     |
|            | 937             |             |                                 |               |                       |          |                      |                     |
|            | 938             | CUT         |                                 |               |                       |          | POTABLE DITCH        | SH                  |
| ľ          | 979             | FIL         |                                 |               |                       |          | FILL OF DITCH        | CTH                 |
| 10         | ai b            | CUT         |                                 |               |                       |          | DITCH N-S.           | - 11-               |
| 10         | 441             | FILL        |                                 |               |                       |          | FILL OF DITCH [1940] | <u></u>             |
| i C        | 342             | FILL        |                                 |               |                       |          | _ ii -               | ·                   |
| 10         | 143             | CUT         |                                 |               |                       |          | POSABLE DITCH        | - 11-               |
| 10         | 3449            | FILL        |                                 |               |                       |          | ALL OF DITCH [1943]  |                     |
|            | 345             | w           |                                 |               |                       |          | DITCH N-5            |                     |
|            | 146             | FILL        |                                 |               |                       |          | FILL OF DITCH        |                     |
| _          | 147             | CUT         |                                 |               |                       |          | DITCH?               |                     |
|            | 948             | FILL        |                                 | 1             |                       | <u> </u> | FILL & DITCH [947]   |                     |
|            | 149             | FICE        |                                 |               | \                     | 1        |                      | -11-                |
|            | 350             | FIL         |                                 | <u>+</u>      | ┼──┼───               |          |                      |                     |