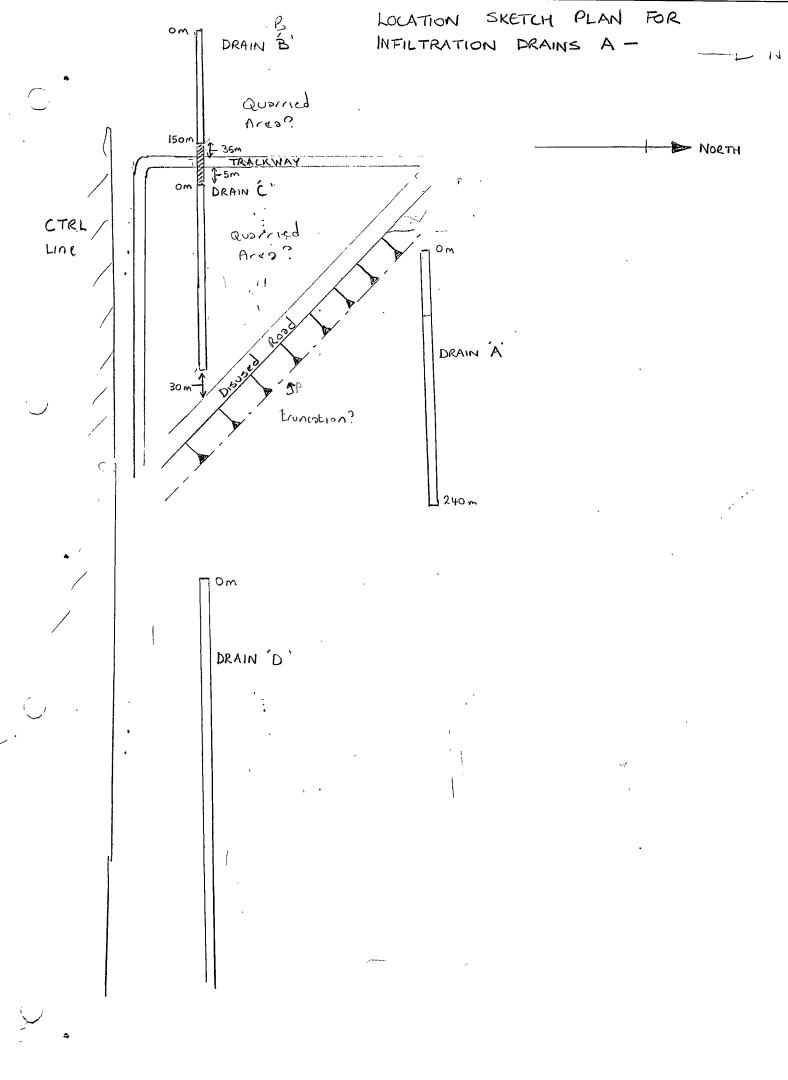

R

Y

| NGR<br>Milage<br>Type of construction work<br>Contacts made<br>Archaeology present?<br>Yes:<br>No:<br>Undated: | SITE NAME A2<br>County KENT<br>Previous Visit<br>A1 Rord Construction (Info<br>Subility Poor, trench 0.30m |                                  | (>,nge).                   |
|----------------------------------------------------------------------------------------------------------------|------------------------------------------------------------------------------------------------------------|----------------------------------|----------------------------|
| Milage<br>Type of construction work<br>Contacts made<br>Archaeology present?<br>Yes:<br>No:<br>Undated:        | Previous Visit<br>Al Rord Construction (inf                                                                | Finish Time<br>Visit By<br>J. P. | (8.00<br>AYNE<br>(2103ge). |
| Type of construction work<br>Contacts made<br>Archaeology present?<br>Yes:<br>No:<br>Undated:                  | Al Rord Construction (inf                                                                                  | Visit By<br>J. P.                | AYNE<br>(>:~>ge).          |
| Type of construction work<br>Contacts made<br>Archaeology present?<br>Yes:<br>No:<br>Undated:                  | Al Rord Construction (inf                                                                                  | J P.                             | r>n>ge).                   |
| Contacts made<br>Archaeology present?<br>Yes:<br>No:<br>Undated:                                               |                                                                                                            |                                  |                            |
| Archaeology present?<br>Yes:<br>No:<br>Undated:                                                                | subility poor, trench 0.30m                                                                                | w.de x 1.5                       | om deep.                   |
| Yes:<br>No:<br>Undated:                                                                                        | sibility poor, trench 0.30m                                                                                | w.de x 1.5                       | om seep.                   |
| No:<br>Undated:                                                                                                | sibility poor, trench 0.30m                                                                                | wide x 1.5                       | om deep.                   |
| Undated:                                                                                                       | sibility poor, trench 0.30m                                                                                | wide x 1.5                       | om deep.                   |
| Machine Mis                                                                                                    | sibility poor, trench 0.30m                                                                                | wede x 1.5                       | om deep.                   |
| Other: Mochine Vie                                                                                             | subility poor, trench 0.30m                                                                                | wide x 1.5                       | ion deep.                  |
|                                                                                                                |                                                                                                            |                                  | **<br>•                    |
| COMMENTS                                                                                                       | · · · · · · · · · · · · · · · · · · ·                                                                      |                                  |                            |
| Contrared                                                                                                      | to monitor exception                                                                                       | of days                          | (c' soil                   |
|                                                                                                                | ioned consistent :- taps                                                                                   | -                                |                            |
| -                                                                                                              | of drain cut revealed                                                                                      | -1                               | 5                          |
|                                                                                                                | are natural gravel. I s                                                                                    |                                  |                            |
|                                                                                                                | ove the groved Seen                                                                                        | -                                |                            |
|                                                                                                                | ste infilling / levelling e                                                                                |                                  |                            |
|                                                                                                                | en drain Bt C excavated                                                                                    |                                  | the two. This              |
|                                                                                                                | N-s aligned trackway vis                                                                                   |                                  |                            |
|                                                                                                                | Track constructed of ch                                                                                    |                                  |                            |
| Δ.                                                                                                             | which was in turn ave                                                                                      |                                  |                            |
|                                                                                                                | s pround 0.70m. Unde                                                                                       |                                  | •                          |
| _                                                                                                              |                                                                                                            |                                  |                            |
|                                                                                                                | <u>©</u>                                                                                                   | <u>conf</u>                      | inve uninterripted         |
|                                                                                                                | Flink groven                                                                                               | beneson                          | Trockway                   |
| <u></u>                                                                                                        | holk J                                                                                                     | suc cont                         | <u>rar (1931)</u>          |
|                                                                                                                |                                                                                                            |                                  |                            |
| cha                                                                                                            | 10355: - 4870                                                                                              |                                  |                            |
| Records?                                                                                                       |                                                                                                            |                                  |                            |

|            | Öxfor           | d Archaeolo | )<br>gy                         |               | CONTEX                | ТСНЕ     | ECKLIST              |                     |
|------------|-----------------|-------------|---------------------------------|---------------|-----------------------|----------|----------------------|---------------------|
| S          | ITECO           | DE AZP      | C¢6 SITE                        | NAME WB I     | WFILTRATIO            | n p      | RAINAGE              |                     |
| · · · ľ 'n | ontext<br>Umber | Туре        | Excavated<br>within<br>segments | Relationships | Drawn<br>Section Plan | Matrix   | Comments             | Recorde<br>initials |
|            | 921             | Loyer       |                                 |               | 161 - 162<br>142      |          | ) DRAIN A'           | <del>\$</del> P     |
| 9          | 922             | Loyer       |                                 |               |                       |          | ( chainage :- 4980+  |                     |
|            | 003             | NAT         |                                 |               |                       |          | > 5220               |                     |
| 19         | 724             | Layer       |                                 |               | 163                   |          | DRAW B               |                     |
| - h        | 1925            | Loyer       | •                               |               |                       | ]        | chainage - 4700 -    |                     |
| Ĺ          | 926             | hover       |                                 |               |                       |          |                      |                     |
| 1          | 927             | Layer       |                                 |               |                       |          |                      |                     |
| <b>2</b>   | 928             | loya        |                                 |               |                       |          | 2                    | - ۱۰ مب             |
|            | 1929            | Loyer       |                                 |               |                       |          | )                    |                     |
| *          |                 |             |                                 |               |                       |          |                      |                     |
| ł          | 930             | Loyer       |                                 |               | 164                   |          | 7 DRAIN C'           | J-P                 |
| - 1        | 931             | بر<br>س     |                                 |               | 164                   |          | ( Chainge :- 4880 -  |                     |
|            | 1932            |             |                                 |               |                       |          | > 5080               |                     |
|            | 1933            |             |                                 |               |                       |          | 1                    |                     |
|            | 934             | •ı          | ž. – A                          |               |                       |          |                      | ··                  |
|            |                 |             |                                 |               |                       |          |                      |                     |
| Ĩ          | 935             | 1-275-      |                                 |               | 165                   |          | DRAIN D'             | ₹£                  |
|            | 936             |             |                                 |               |                       |          |                      |                     |
|            | 937             |             |                                 |               |                       |          |                      |                     |
|            | 938             | CUT         |                                 |               |                       |          | POTABLE DITCH        | SH                  |
| ľ          | 979             | FIL         |                                 |               |                       |          | FILL OF DITCH        | CTH                 |
| 10         | ai b            | CUT         |                                 |               |                       |          | DITCH N-S.           | - 11-               |
| 10         | 441             | FILL        |                                 |               |                       |          | FILL OF DITCH [1940] | <u></u>             |
| i C        | 342             | FILL        |                                 |               |                       |          | _ ii -               | ·                   |
| 10         | 143             | CUT         |                                 |               |                       |          | POSABLE DITCH        | - 11-               |
| 10         | 3449            | FILL        |                                 |               |                       |          | ALL OF DITCH [1943]  |                     |
|            | 345             | w           |                                 |               |                       |          | DITCH N-5            |                     |
|            | 146             | FILL        |                                 |               |                       |          | FILL OF DITCH        |                     |
| _          | 147             | CUT         |                                 |               |                       |          | DITCH?               |                     |
|            | 948             | FILL        |                                 | 1             |                       | <u> </u> | FILL & DITCH [947]   |                     |
|            | 149             | FICE        |                                 |               | \                     | 1        |                      | -11-                |
|            | 350             | FIL         |                                 | <u>+</u>      | ┼──┼───               |          |                      |                     |