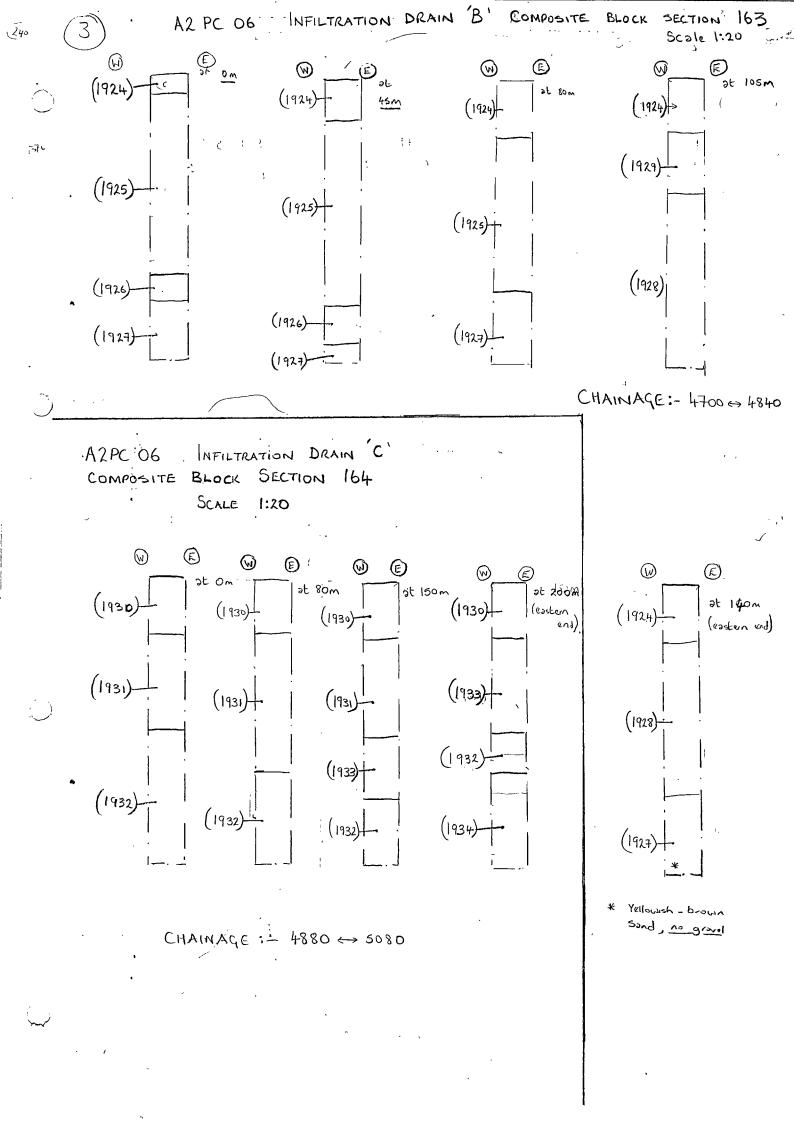

|            | Öxfor           | d Archaeolo | )<br>gy                         |               | CONTEX                | ТСНЕ     | ECKLIST              |                     |
|------------|-----------------|-------------|---------------------------------|---------------|-----------------------|----------|----------------------|---------------------|
| S          | ITECO           | DE AZP      | C¢6 SITE                        | NAME WB I     | WFILTRATIO            | n p      | RAINAGE              |                     |
| · · · ľ 'n | ontext<br>Umber | Туре        | Excavated<br>within<br>segments | Relationships | Drawn<br>Section Plan | Matrix   | Comments             | Recorde<br>initials |
|            | 921             | Loyer       |                                 |               | 161 - 162<br>142      |          | ) DRAIN A'           | <del>\$</del> P     |
| 9          | 922             | Loyer       |                                 |               |                       |          | ( chainage :- 4980+  |                     |
|            | 003             | NAT         |                                 |               |                       |          | > 5220               |                     |
| 19         | 724             | Layer       |                                 |               | 163                   |          | DRAW B               |                     |
| - h        | 1925            | Loyer       | •                               |               |                       | ]        | chainage - 4700 -    |                     |
| Ĺ          | 926             | hover       |                                 |               |                       |          |                      |                     |
| 1          | 927             | Layer       |                                 |               |                       |          |                      |                     |
| <b>2</b>   | 928             | loya        |                                 |               |                       |          | 2                    | - ۱۰ مب             |
|            | 1929            | Loyer       |                                 |               |                       |          | )                    |                     |
| *          |                 |             |                                 |               |                       |          |                      |                     |
| ł          | 930             | Loyer       |                                 |               | 164                   |          | 7 DRAIN C'           | J-P                 |
| - 1        | 931             | بر<br>س     |                                 |               | 164                   |          | ( Chainge :- 4880 -  |                     |
|            | 1932            |             |                                 |               |                       |          | > 5080               |                     |
|            | 1933            |             |                                 |               |                       |          | 1                    |                     |
|            | 934             | •ı          | ž. – A                          |               |                       |          |                      | ··                  |
|            |                 |             |                                 |               |                       |          |                      |                     |
| Ĩ          | 935             | 1-275-      |                                 |               | 165                   |          | DRAIN D'             | ₹£                  |
|            | 936             |             |                                 |               |                       |          |                      |                     |
|            | 937             |             |                                 |               |                       |          |                      |                     |
|            | 938             | CUT         |                                 |               |                       |          | POTABLE DITCH        | SH                  |
| ľ          | 979             | FIL         |                                 |               |                       |          | FILL OF DITCH        | CTH                 |
| 10         | ai b            | CUT         |                                 |               |                       |          | DITCH N-S.           | - 11-               |
| 10         | 441             | FILL        |                                 |               |                       |          | FILL OF DITCH [1940] | <u></u>             |
| i C        | 342             | FILL        |                                 |               |                       |          | _ ii -               | ·                   |
| 10         | 143             | CUT         |                                 |               |                       |          | POSABLE DITCH        | - 11-               |
| 10         | 3449            | FILL        |                                 |               |                       |          | ALL OF DITCH [1943]  |                     |
|            | 345             | w           |                                 |               |                       |          | DITCH N-5            |                     |
|            | 146             | FILL        |                                 |               |                       |          | FILL OF DITCH        |                     |
| _          | 147             | CUT         |                                 |               |                       |          | DITCH?               |                     |
|            | 948             | FILL        |                                 | 1             |                       | <u> </u> | FILL & DITCH [947]   |                     |
|            | 149             | FICE        |                                 |               | \                     | 1        |                      | -11-                |
|            | 350             | FIL         |                                 | <u>+</u>      | ┼──┼───               |          |                      |                     |