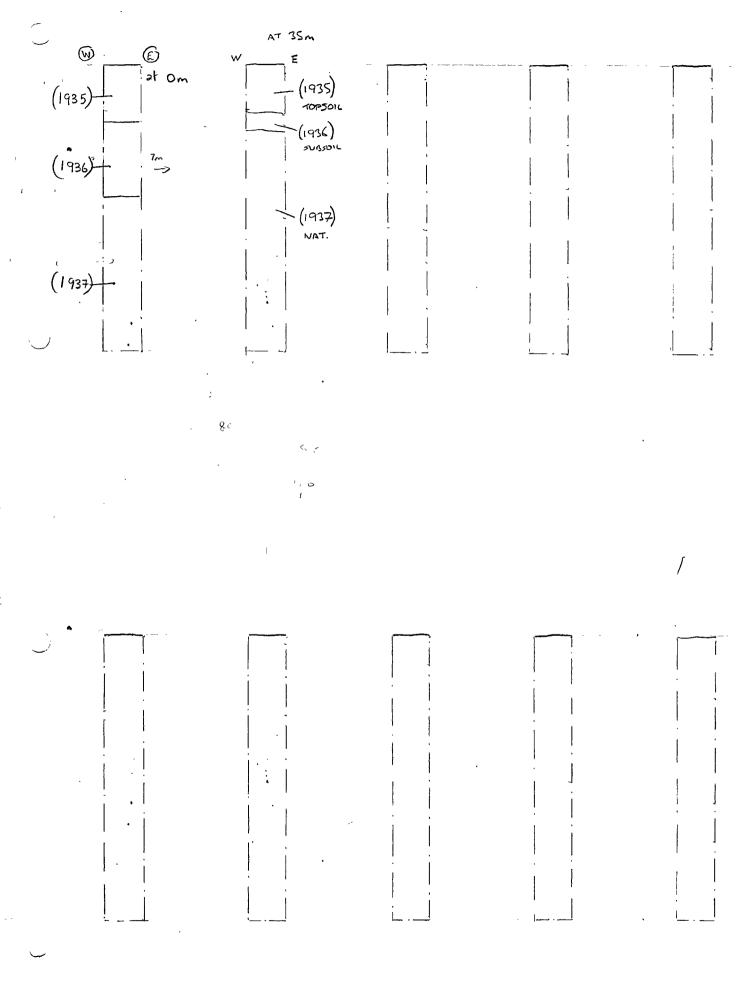

|            | Öxfor           | d Archaeolo | )<br>gy                         |               | CONTEX                | ТСНЕ     | ECKLIST              |                     |
|------------|-----------------|-------------|---------------------------------|---------------|-----------------------|----------|----------------------|---------------------|
| S          | ITECO           | DE AZP      | C¢6 SITE                        | NAME WB I     | WFILTRATIO            | n p      | RAINAGE              |                     |
| · · · ľ 'n | ontext<br>Umber | Туре        | Excavated<br>within<br>segments | Relationships | Drawn<br>Section Plan | Matrix   | Comments             | Recorde<br>initials |
|            | 921             | Loyer       |                                 |               | 161 - 162<br>142      |          | ) DRAIN A'           | <del>\$</del> P     |
| 9          | 922             | Loyer       |                                 |               |                       |          | ( chainage :- 4980+  |                     |
|            | 003             | NAT         |                                 |               |                       |          | > 5220               |                     |
| 19         | 724             | Layer       |                                 |               | 163                   |          | DRAW B               |                     |
| - h        | 1925            | Loyer       | •                               |               |                       | ]        | chainage - 4700 -    |                     |
| Ĺ          | 926             | hover       |                                 |               |                       |          |                      |                     |
| 1          | 927             | Layer       |                                 |               |                       |          |                      |                     |
| <b>2</b>   | 928             | loya        |                                 |               |                       |          | 2                    | - ۱۰ مب             |
|            | 1929            | Loyer       |                                 |               |                       |          | )                    |                     |
| *          |                 |             |                                 |               |                       |          |                      |                     |
| ł          | 930             | Loyer       |                                 |               | 164                   |          | 7 DRAIN C'           | J-P                 |
| - 1        | 931             | بر<br>س     |                                 |               | 164                   |          | ( Chainge :- 4880 -  |                     |
|            | 1932            |             |                                 |               |                       |          | > 5080               |                     |
|            | 1933            |             |                                 |               |                       |          | 1                    |                     |
|            | 934             | •ı          | ž. – A                          |               |                       |          |                      | ··                  |
|            |                 |             |                                 |               |                       |          |                      |                     |
| Ĩ          | 935             | 1-275-      |                                 |               | 165                   |          | DRAIN D'             | ₹£                  |
|            | 936             |             |                                 |               |                       |          |                      |                     |
|            | 937             |             |                                 |               |                       |          |                      |                     |
|            | 938             | CUT         |                                 |               |                       |          | POTABLE DITCH        | SH                  |
| ľ          | 979             | FIL         |                                 |               |                       |          | FILL OF DITCH        | CTH                 |
| 10         | ai b            | CUT         |                                 |               |                       |          | DITCH N-S.           | - 11-               |
| 10         | 441             | FILL        |                                 |               |                       |          | FILL OF DITCH [1940] | <u></u>             |
| i C        | 342             | FILL        |                                 |               |                       |          | _ ii -               | ·                   |
| 10         | 143             | CUT         |                                 |               |                       |          | POSABLE DITCH        | - 11-               |
| 10         | 3449            | FILL        |                                 |               |                       |          | ALL OF DITCH [1943]  |                     |
|            | 345             | w           |                                 |               |                       |          | DITCH N-5            |                     |
|            | 146             | FILL        |                                 |               |                       |          | FILL OF DITCH        |                     |
| _          | 147             | CUT         |                                 |               |                       |          | DITCH?               |                     |
|            | 948             | FILL        |                                 | 1             |                       | <u> </u> | FILL & DITCH [947]   |                     |
|            | 149             | FICE        |                                 |               | \                     | 1        |                      | -11-                |
|            | 350             | FIL         |                                 | <u>+</u>      | ┼──┼───               |          |                      |                     |