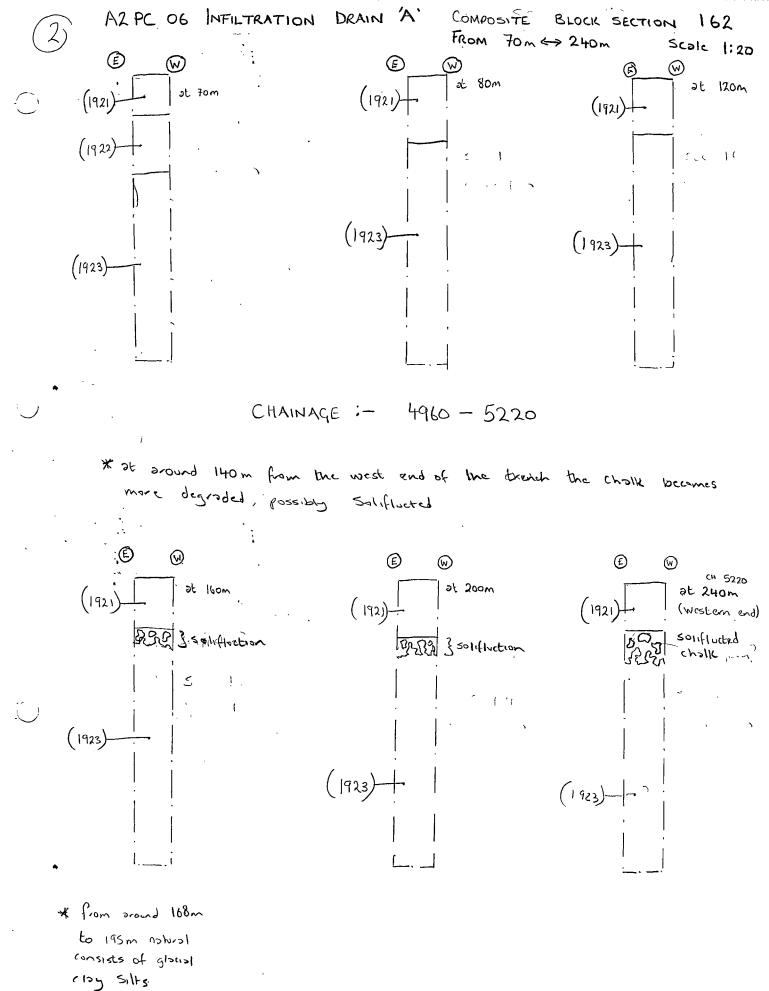

|            | Öxfor           | d Archaeolo | )<br>gy                         |               | CONTEX                | ТСНЕ     | ECKLIST              |                     |
|------------|-----------------|-------------|---------------------------------|---------------|-----------------------|----------|----------------------|---------------------|
| S          | ITECO           | DE AZP      | C¢6 SITE                        | NAME WB I     | WFILTRATIO            | n p      | RAINAGE              |                     |
| · · · ľ 'n | ontext<br>Umber | Туре        | Excavated<br>within<br>segments | Relationships | Drawn<br>Section Plan | Matrix   | Comments             | Recorde<br>initials |
|            | 921             | Loyer       |                                 |               | 161 - 162<br>142      |          | ) DRAIN A'           | <del>\$</del> P     |
| 9          | 922             | Loyer       |                                 |               |                       |          | ( chainage :- 4980+  |                     |
|            | 003             | NAT         |                                 |               |                       |          | > 5220               |                     |
| 19         | 724             | Layer       |                                 |               | 163                   |          | DRAW B               |                     |
| - h        | 1925            | Loyer       | •                               |               |                       | ]        | chainage - 4700 -    |                     |
| Ĺ          | 926             | hover       |                                 |               |                       |          |                      |                     |
| 1          | 927             | Layer       |                                 |               |                       |          |                      |                     |
| <b>2</b>   | 928             | loya        |                                 |               |                       |          | 2                    | - ۱۰ مب             |
|            | 1929            | Loyer       |                                 |               |                       |          | )                    |                     |
| *          |                 |             |                                 |               |                       |          |                      |                     |
| ł          | 930             | Loyer       |                                 |               | 164                   |          | 7 DRAIN C'           | J-P                 |
| - 1        | 931             | بر<br>س     |                                 |               | 164                   |          | ( Chainge :- 4880 -  |                     |
|            | 1932            |             |                                 |               |                       |          | > 5080               |                     |
|            | 1933            |             |                                 |               |                       |          | 1                    |                     |
|            | 934             | •ı          | ž. – A                          |               |                       |          |                      | ··                  |
|            |                 |             |                                 |               |                       |          |                      |                     |
| Ĩ          | 935             | 1-275-      |                                 |               | 165                   |          | DRAIN D'             | ₹£                  |
|            | 936             |             |                                 |               |                       |          |                      |                     |
|            | 937             |             |                                 |               |                       |          |                      |                     |
|            | 938             | CUT         |                                 |               |                       |          | POTABLE DITCH        | SH                  |
| ľ          | 979             | FIL         |                                 |               |                       |          | FILL OF DITCH        | CTH                 |
| 10         | ai b            | CUT         |                                 |               |                       |          | DITCH N-S.           | - 11-               |
| 10         | 441             | FILL        |                                 |               |                       |          | FILL OF DITCH [1940] | <u></u>             |
| i C        | 342             | FILL        |                                 |               |                       |          | _ ii -               | ·                   |
| 10         | 143             | CUT         |                                 |               |                       |          | POSABLE DITCH        | - 11-               |
| 10         | 3449            | FILL        |                                 |               |                       |          | ALL OF DITCH [1943]  |                     |
|            | 345             | w           |                                 |               |                       |          | DITCH N-5            |                     |
|            | 146             | FILL        |                                 |               |                       |          | FILL OF DITCH        |                     |
| _          | 147             | CUT         |                                 |               |                       |          | DITCH?               |                     |
|            | 948             | FILL        |                                 | 1             |                       | <u> </u> | FILL & DITCH [947]   |                     |
|            | 149             | FICE        |                                 |               | \                     | 1        |                      | -11-                |
|            | 350             | FIL         |                                 | <u>+</u>      | ┼──┼───               |          |                      |                     |