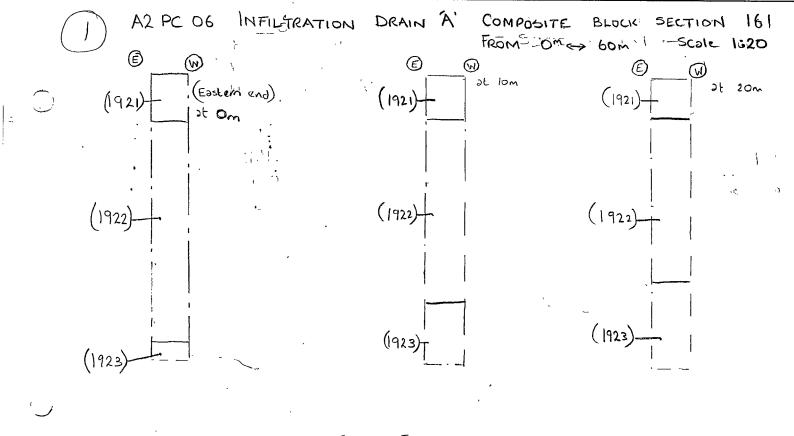

|            | Öxfor           | d Archaeolo | )<br>gy                         |               | CONTEX                | ТСНЕ     | ECKLIST              |                     |
|------------|-----------------|-------------|---------------------------------|---------------|-----------------------|----------|----------------------|---------------------|
| S          | ITECO           | DE AZP      | C¢6 SITE                        | NAME WB I     | WFILTRATIO            | n p      | RAINAGE              |                     |
| · · · ľ 'n | ontext<br>Umber | Туре        | Excavated<br>within<br>segments | Relationships | Drawn<br>Section Plan | Matrix   | Comments             | Recorde<br>initials |
|            | 921             | Loyer       |                                 |               | 161 - 162<br>142      |          | ) DRAIN A'           | <del>\$</del> P     |
| 9          | 922             | Loyer       |                                 |               |                       |          | ( chainage :- 4980+  |                     |
|            | 003             | NAT         |                                 |               |                       |          | > 5220               |                     |
| 19         | 724             | Layer       |                                 |               | 163                   |          | DRAW B               |                     |
| - h        | 1925            | Loyer       | •                               |               |                       | ]        | chainage - 4700 -    |                     |
| Ĺ          | 926             | hover       |                                 |               |                       |          |                      |                     |
| 1          | 927             | Layer       |                                 |               |                       |          |                      |                     |
| <b>2</b>   | 928             | loya        |                                 |               |                       |          | 2                    | - ۱۰ مب             |
|            | 1929            | Loyer       |                                 |               |                       |          | )                    |                     |
| *          |                 |             |                                 |               |                       |          |                      |                     |
| ł          | 930             | Loyer       |                                 |               | 164                   |          | 7 DRAIN C'           | J-P                 |
| - 1        | 931             | بر<br>س     |                                 |               | 164                   |          | ( Chainge :- 4880 -  |                     |
|            | 1932            |             |                                 |               |                       |          | > 5080               |                     |
|            | 1933            |             |                                 |               |                       |          | 1                    |                     |
|            | 934             | •ı          | ž. – A                          |               |                       |          |                      | ··                  |
|            |                 |             |                                 |               |                       |          |                      |                     |
| Ĩ          | 935             | 1-275-      |                                 |               | 165                   |          | DRAIN D'             | ₹£                  |
|            | 936             |             |                                 |               |                       |          |                      |                     |
|            | 937             |             |                                 |               |                       |          |                      |                     |
|            | 938             | CUT         |                                 |               |                       |          | POTABLE DITCH        | SH                  |
| ľ          | 979             | FIL         |                                 |               |                       |          | FILL OF DITCH        | CTH                 |
| 10         | ai b            | CUT         |                                 |               |                       |          | DITCH N-S.           | - 11-               |
| 10         | 441             | FILL        |                                 |               |                       |          | FILL OF DITCH [1940] | <u></u>             |
| i C        | 342             | FILL        |                                 |               |                       |          | _ ii -               | ·                   |
| 10         | 143             | CUT         |                                 |               |                       |          | POSABLE DITCH        | - 11-               |
| 10         | 3449            | FILL        |                                 |               |                       |          | ALL OF DITCH [1943]  |                     |
|            | 345             | w           |                                 |               |                       |          | DITCH N-5            |                     |
|            | 146             | FILL        |                                 |               |                       |          | FILL OF DITCH        |                     |
| _          | 147             | CUT         |                                 |               |                       |          | DITCH?               |                     |
|            | 948             | FILL        |                                 | 1             |                       | <u> </u> | FILL & DITCH [947]   |                     |
|            | 149             | FICE        |                                 |               | \                     | 1        |                      | -11-                |
|            | 350             | FIL         |                                 | <u>+</u>      | ┼──┼───               |          |                      |                     |