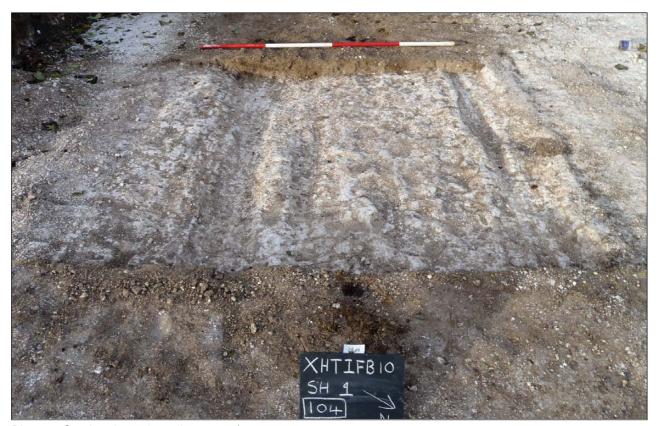

#### Late Medieval

- 3.1.2 The principal feature within this area was a trackway **143/157** which had been previously recorded in the evaluation phase (Mason 2009) and continued to run east to west across the excavation area. The trackway had an average width of 2.40m and a maximum depth of 0.16m from the natural subsoil level (Section 1 and 2, Plates 2 and 3). The basal fill of the ditch was a mid grey chalky loam with regular chalk inclusions. This was capped by a dark grey-brown silty topsoil. The base of the trackway was marked by a series of wheel ruts. The carts that used the track appear to have had a relatively narrow gauge (1.20-1.30m).
- 3.1.3 A single, relatively large and unabraded sherd of a medieval (Essex Greyware) jug was recovered from the uppermost fill. The sherd dates to the 13th 15th century. The trackway may originally have been situated at the bottom of a slope, within a slight hollow way.