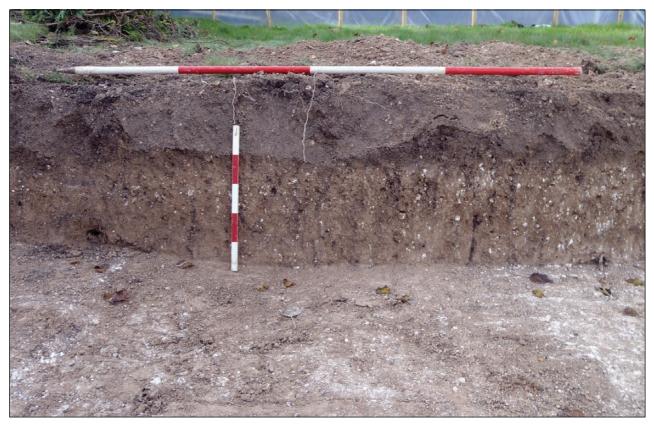

### 3 Results

3.1.1 The results are presented below by period, the location of investigated features can be seen on Figure 2. Cut numbers are represented in **bold** text, all other deposits are in normal text. Layers of topsoil (100) and subsoil (101) with a maximum combined depth of 0.88m were removed from both areas (Section 1, Plate 1).