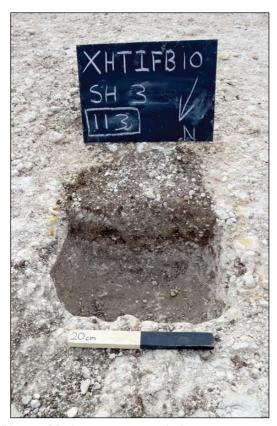

#### Modern

- 3.1.4 A narrow ditch (133), orientated north-north-west to south-south-east, was recorded continuing beyond the northern and southern limits of the investigation area. It was relatively shallow with a depth of 0.30m and a width of 0.60m (Section 3, Plate 4). Late 19th/early 20th century pottery was found within its single fill.
- 3.1.5 A scatter of square postholes of a clearly modern date were excavated. These were typically 0.15m to 0.20m deep and c. 0.30m wide (Section 4, Plate 5). All had a single fill of mid brown chalky loam. Posthole **106** contained a length of cast iron down pipe. No datable finds were recovered from any of the remaining postholes.