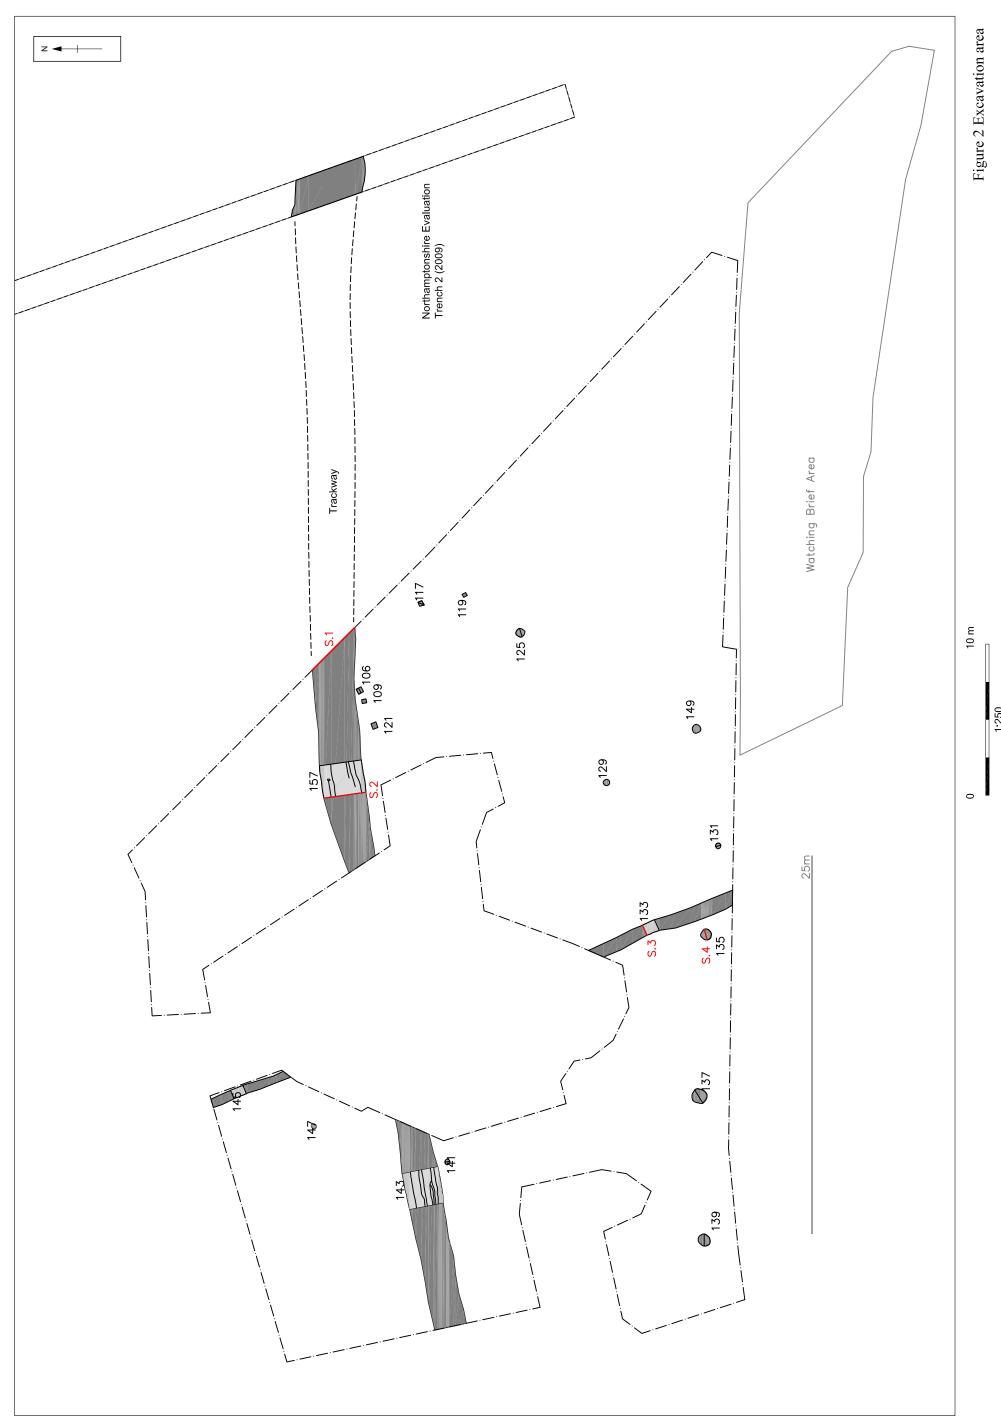

### 3 Results

3.1.1 The results are presented below by period, the location of investigated features can be seen on Figure 2. Cut numbers are represented in **bold** text, all other deposits are in normal text. Layers of topsoil (100) and subsoil (101) with a maximum combined depth of 0.88m were removed from both areas (Section 1, Plate 1).

#### Late Medieval

- 3.1.2 The principal feature within this area was a trackway **143/157** which had been previously recorded in the evaluation phase (Mason 2009) and continued to run east to west across the excavation area. The trackway had an average width of 2.40m and a maximum depth of 0.16m from the natural subsoil level (Section 1 and 2, Plates 2 and 3). The basal fill of the ditch was a mid grey chalky loam with regular chalk inclusions. This was capped by a dark grey-brown silty topsoil. The base of the trackway was marked by a series of wheel ruts. The carts that used the track appear to have had a relatively narrow gauge (1.20-1.30m).
- 3.1.3 A single, relatively large and unabraded sherd of a medieval (Essex Greyware) jug was recovered from the uppermost fill. The sherd dates to the 13th 15th century. The trackway may originally have been situated at the bottom of a slope, within a slight hollow way.

#### Modern

- 3.1.4 A narrow ditch (133), orientated north-north-west to south-south-east, was recorded continuing beyond the northern and southern limits of the investigation area. It was relatively shallow with a depth of 0.30m and a width of 0.60m (Section 3, Plate 4). Late 19th/early 20th century pottery was found within its single fill.
- 3.1.5 A scatter of square postholes of a clearly modern date were excavated. These were typically 0.15m to 0.20m deep and c. 0.30m wide (Section 4, Plate 5). All had a single fill of mid brown chalky loam. Posthole **106** contained a length of cast iron down pipe. No datable finds were recovered from any of the remaining postholes.

#### Undated

3.1.6 A total of nine undated small pits and/or postholes were recorded across the area which may date to the later post-medieval period (related to the standing farm buildings). These ranged in diameter from 0.20 to 0.60m and had an average depth of 0.20m (Plate 6). No finds were recovered from any of these features.