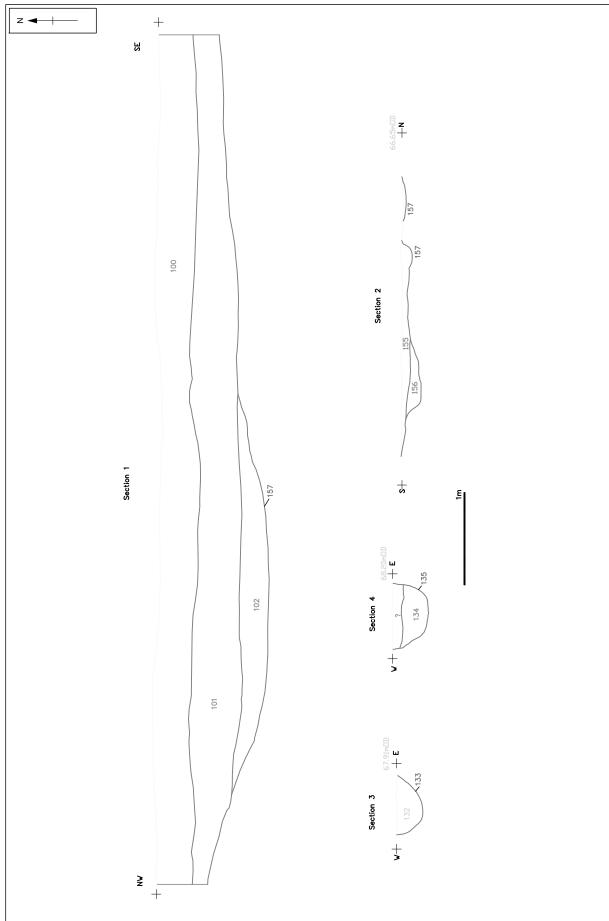

### 3 Results

3.1.1 The results are presented below by period, the location of investigated features can be seen on Figure 2. Cut numbers are represented in **bold** text, all other deposits are in normal text. Layers of topsoil (100) and subsoil (101) with a maximum combined depth of 0.88m were removed from both areas (Section 1, Plate 1).

#### Late Medieval

- 3.1.2 The principal feature within this area was a trackway **143/157** which had been previously recorded in the evaluation phase (Mason 2009) and continued to run east to west across the excavation area. The trackway had an average width of 2.40m and a maximum depth of 0.16m from the natural subsoil level (Section 1 and 2, Plates 2 and 3). The basal fill of the ditch was a mid grey chalky loam with regular chalk inclusions. This was capped by a dark grey-brown silty topsoil. The base of the trackway was marked by a series of wheel ruts. The carts that used the track appear to have had a relatively narrow gauge (1.20-1.30m).
- 3.1.3 A single, relatively large and unabraded sherd of a medieval (Essex Greyware) jug was recovered from the uppermost fill. The sherd dates to the 13th 15th century. The trackway may originally have been situated at the bottom of a slope, within a slight hollow way.

#### Modern

- 3.1.4 A narrow ditch (133), orientated north-north-west to south-south-east, was recorded continuing beyond the northern and southern limits of the investigation area. It was relatively shallow with a depth of 0.30m and a width of 0.60m (Section 3, Plate 4). Late 19th/early 20th century pottery was found within its single fill.
- 3.1.5 A scatter of square postholes of a clearly modern date were excavated. These were typically 0.15m to 0.20m deep and c. 0.30m wide (Section 4, Plate 5). All had a single fill of mid brown chalky loam. Posthole **106** contained a length of cast iron down pipe. No datable finds were recovered from any of the remaining postholes.