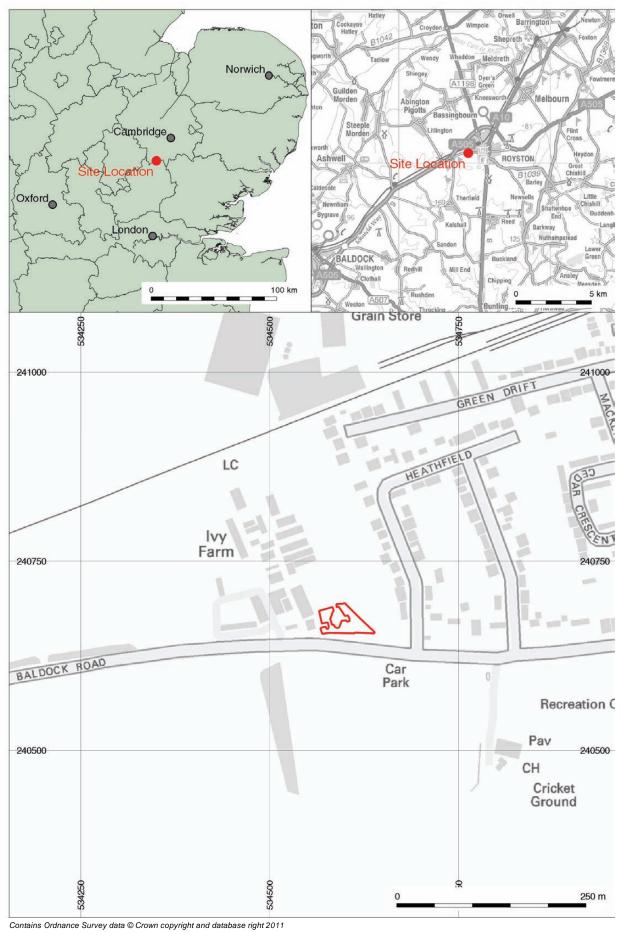

# 1.1 Location and scope of work

- 1.1.1 An archaeological excavation was conducted on land at Ivy Farm, Baldock Road, Royston (Figure 1).
- 1.1.2 This archaeological excavation was undertaken in accordance with a Brief issued by Andy Instone of Hertfordshire Historic Environment Unit (Planning Application 09/02241/1), supplemented by a Specification prepared by CgMs Consulting (Flitcroft 2010).
- 1.1.3 The work was designed to assist in defining the character and extent of any archaeological remains within the proposed redevelopment area, in accordance with the guidelines set out in *Planning Policy Statement 5: Planning for the Historic Environment* (Department for Communities and Local Government 2010). The results will enable decisions to be made by CCC, on behalf of the Local Planning Authority, with regard to the treatment of any archaeological remains found.
- 1.1.4 The site archive is currently held by OA East and will be deposited with the appropriate county stores in due course.

# 1.2 Geology and topography

- 1.2.1 The site lies to the west of Royston on a gentle north facing slope at the foot of Therfield Heath. It is bounded to the north by a railway track, to the south by Baldock road, to the east by modern housing and to the west by open land. Ground levels fall from c. 69-60m OD.
- 1.2.2 The geology of the site consists of chalk overlain by calcareous silty soil of the Upton 1 Association (Flitcroft 2010).

#### Medieval and post-medieval

- 1.3.5 The first documentary reference to Royston dates to 1184 when an Augustinian priory was founded close to the junction of Ermine Street and Icknield Way. The medieval town grew up around this and became an important local market. Throughout the medieval and post-medieval period the proposed development lay outside the core of the historic town.
- 1.3.6 In October 2009 Northamptonshire Archaeology undertook a trial trench evaluation on the site comprising thirteen trenches (Mason 2009). This phase of investigation recorded a trackway of possible medieval/early post-medieval date aligned east to west in the south-eastern corner of the proposed development area and small number of post-medieval/modern pits were present in the north-west corner.