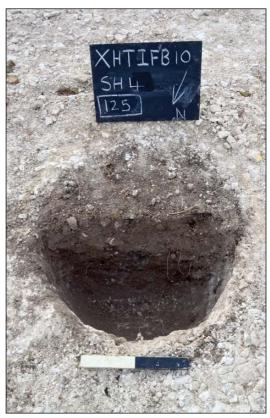

#### Undated

3.1.6 A total of nine undated small pits and/or postholes were recorded across the area which may date to the later post-medieval period (related to the standing farm buildings). These ranged in diameter from 0.20 to 0.60m and had an average depth of 0.20m (Plate 6). No finds were recovered from any of these features.