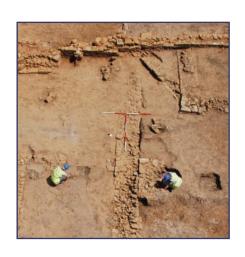

### 3 Results

3.1.1 The results are presented below by period, the location of investigated features can be seen on Figure 2. Cut numbers are represented in **bold** text, all other deposits are in normal text. Layers of topsoil (100) and subsoil (101) with a maximum combined depth of 0.88m were removed from both areas (Section 1, Plate 1).

#### Late Medieval

- 3.1.2 The principal feature within this area was a trackway **143/157** which had been previously recorded in the evaluation phase (Mason 2009) and continued to run east to west across the excavation area. The trackway had an average width of 2.40m and a maximum depth of 0.16m from the natural subsoil level (Section 1 and 2, Plates 2 and 3). The basal fill of the ditch was a mid grey chalky loam with regular chalk inclusions. This was capped by a dark grey-brown silty topsoil. The base of the trackway was marked by a series of wheel ruts. The carts that used the track appear to have had a relatively narrow gauge (1.20-1.30m).
- 3.1.3 A single, relatively large and unabraded sherd of a medieval (Essex Greyware) jug was recovered from the uppermost fill. The sherd dates to the 13th 15th century. The trackway may originally have been situated at the bottom of a slope, within a slight hollow way.