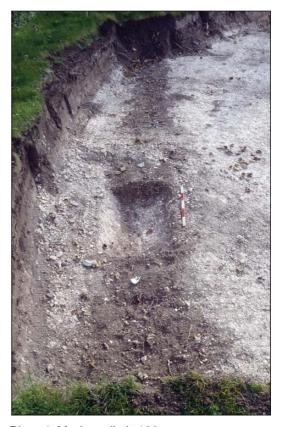

### 3 Results

3.1.1 The results are presented below by period, the location of investigated features can be seen on Figure 2. Cut numbers are represented in **bold** text, all other deposits are in normal text. Layers of topsoil (100) and subsoil (101) with a maximum combined depth of 0.88m were removed from both areas (Section 1, Plate 1).

#### Late Medieval

- 3.1.2 The principal feature within this area was a trackway **143/157** which had been previously recorded in the evaluation phase (Mason 2009) and continued to run east to west across the excavation area. The trackway had an average width of 2.40m and a maximum depth of 0.16m from the natural subsoil level (Section 1 and 2, Plates 2 and 3). The basal fill of the ditch was a mid grey chalky loam with regular chalk inclusions. This was capped by a dark grey-brown silty topsoil. The base of the trackway was marked by a series of wheel ruts. The carts that used the track appear to have had a relatively narrow gauge (1.20-1.30m).
- 3.1.3 A single, relatively large and unabraded sherd of a medieval (Essex Greyware) jug was recovered from the uppermost fill. The sherd dates to the 13th 15th century. The trackway may originally have been situated at the bottom of a slope, within a slight hollow way.