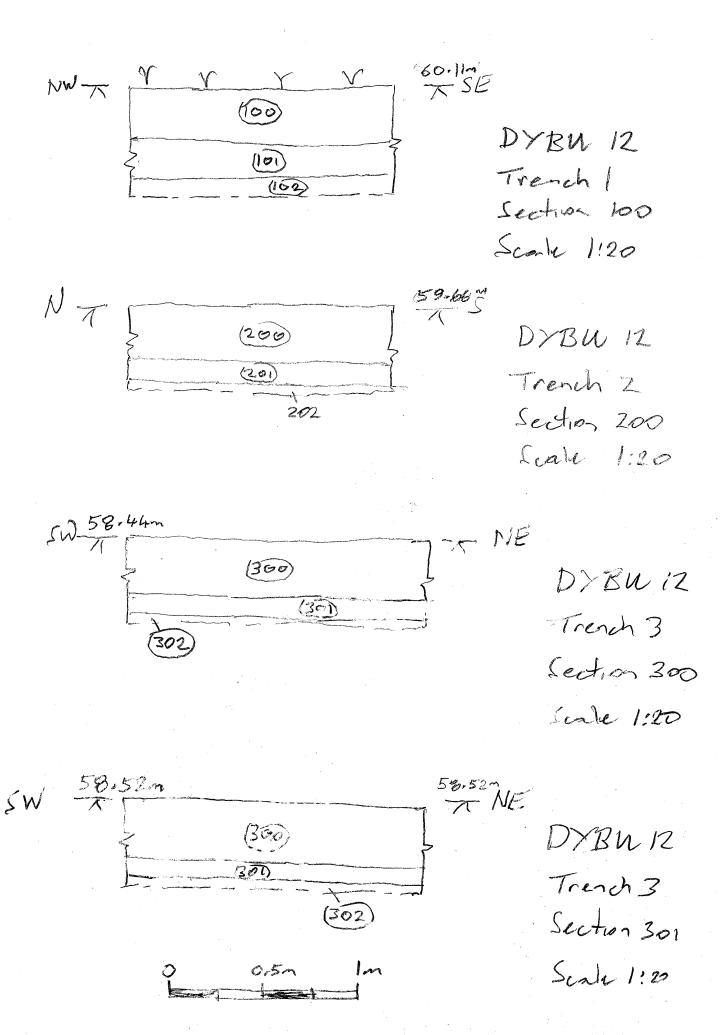

| SITE BDYBU EV                                                                       | ALUATION TRENCH RECORD SH                                                                                       | EET                                | Trench No.                                                |
|-------------------------------------------------------------------------------------|-----------------------------------------------------------------------------------------------------------------|------------------------------------|-----------------------------------------------------------|
| Trench orientation SE -NW                                                           | Grid reference                                                                                                  |                                    | Field No. /                                               |
| Length 15~ Width 1.5m                                                               | Average depth to top of natural O. 48m Was archaeology present? No                                              |                                    |                                                           |
| Plan Nos?                                                                           | Section Nos? 100 0.20m                                                                                          | Were finds                         | recovered?                                                |
| If a trench contains only a small number If the trench contains large numbers of co | of contexts, and requires only one or two plans and secontexts use a conventional context check list and plan a | ctions, list pla<br>nd section lis | ans and sections on this sheet.<br>t sheets as necessary. |
| Context check list / Descriptions                                                   |                                                                                                                 |                                    |                                                           |
| Context No. Description                                                             |                                                                                                                 |                                    | ,                                                         |
| 100 Present topsoil/plough                                                          | nsoil Dark neddish be                                                                                           | 2                                  | done                                                      |
| spen sift loar                                                                      | - 4 4                                                                                                           | "                                  |                                                           |
| Toplot Redaith                                                                      | brown sitts class                                                                                               | (5/2e                              | -U, prob                                                  |
| edolico                                                                             | plosansot horizon                                                                                               | 0.1                                | 18m                                                       |
| 102 Light red                                                                       | Sich hown cff -                                                                                                 | las                                |                                                           |
| 1. , Pote                                                                           | and mostrale Red                                                                                                | 100 1                              | 1 m Hone                                                  |
| >0.1m                                                                               | CONTRACTOR NEW                                                                                                  | Mas                                | VIZION                                                    |
|                                                                                     |                                                                                                                 |                                    |                                                           |
|                                                                                     |                                                                                                                 |                                    |                                                           |
| -                                                                                   |                                                                                                                 |                                    |                                                           |
|                                                                                     |                                                                                                                 |                                    |                                                           |
|                                                                                     |                                                                                                                 |                                    |                                                           |
|                                                                                     |                                                                                                                 | <u> </u>                           |                                                           |
| Natural (describe)                                                                  |                                                                                                                 | -                                  |                                                           |
| Brief description of archaeology                                                    | /comments                                                                                                       |                                    | Z.                                                        |
| 2 phases of                                                                         | plosphent more                                                                                                  | luca                               | and                                                       |
| earlier over                                                                        | undertabled nas                                                                                                 | Jach                               |                                                           |
|                                                                                     |                                                                                                                 |                                    |                                                           |
| Consistent Did                                                                      | h cottivation. No                                                                                               | 0 0                                | Solence                                                   |
| of other no                                                                         | t.v.t.                                                                                                          |                                    |                                                           |
| J                                                                                   |                                                                                                                 |                                    |                                                           |
| No deating o                                                                        | silene recovere                                                                                                 | vol.                               | from                                                      |
| ong context.                                                                        |                                                                                                                 |                                    |                                                           |
|                                                                                     |                                                                                                                 |                                    | Recorder MS                                               |
|                                                                                     |                                                                                                                 |                                    | Date /9/7//2.                                             |