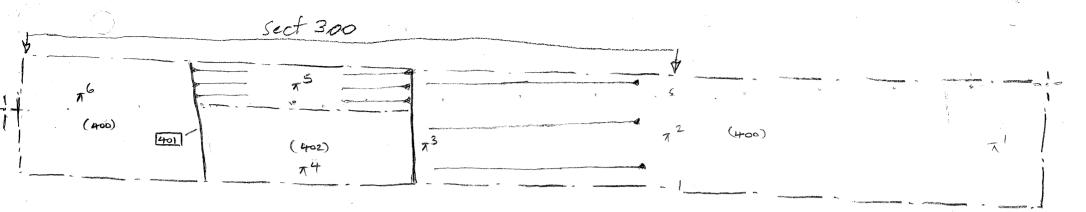

| SITE BDYBU EV                                                                       | ALUATION TRENCH RECORD SH                                                                                       | EET                                | Trench No.                                                |
|-------------------------------------------------------------------------------------|-----------------------------------------------------------------------------------------------------------------|------------------------------------|-----------------------------------------------------------|
| Trench orientation SE -NW                                                           | Grid reference                                                                                                  |                                    | Field No. /                                               |
| Length 15~ Width 1.5m                                                               | Average depth to top of natural O. 48m Was archaeology present? No                                              |                                    |                                                           |
| Plan Nos?                                                                           | Section Nos? 100 0.20m                                                                                          | Were finds                         | recovered?                                                |
| If a trench contains only a small number If the trench contains large numbers of co | of contexts, and requires only one or two plans and secontexts use a conventional context check list and plan a | ctions, list pla<br>nd section lis | ans and sections on this sheet.<br>t sheets as necessary. |
| Context check list / Descriptions                                                   |                                                                                                                 |                                    |                                                           |
| Context No. Description                                                             |                                                                                                                 |                                    | ,                                                         |
| 100 Present topsoil/plough                                                          | nsoil Dark neddish be                                                                                           | 2                                  | done                                                      |
| spen sift loar                                                                      | - 4 4                                                                                                           | "                                  |                                                           |
| Toplot Redaith                                                                      | brown sitts class                                                                                               | (5/2e                              | -U, prob                                                  |
| edolico                                                                             | plosansot horizon                                                                                               | 0.1                                | 18m                                                       |
| 102 Light red                                                                       | Sich hown cff -                                                                                                 | las                                |                                                           |
| 1. , Pote                                                                           | and mostrale Red                                                                                                | 100 1                              | 1 m Hone                                                  |
| >0.1m                                                                               | CONTRACTOR NEW                                                                                                  | Mas                                | VIZION                                                    |
|                                                                                     |                                                                                                                 |                                    |                                                           |
|                                                                                     |                                                                                                                 |                                    |                                                           |
| -                                                                                   |                                                                                                                 |                                    |                                                           |
|                                                                                     |                                                                                                                 |                                    |                                                           |
|                                                                                     |                                                                                                                 |                                    |                                                           |
|                                                                                     |                                                                                                                 | <u> </u>                           |                                                           |
| Natural (describe)                                                                  |                                                                                                                 | -                                  |                                                           |
| Brief description of archaeology                                                    | /comments                                                                                                       |                                    | Z.                                                        |
| 2 phases of                                                                         | plosphent more                                                                                                  | luca                               | and                                                       |
| earlier over                                                                        | undertabled nas                                                                                                 | Jach                               |                                                           |
|                                                                                     |                                                                                                                 |                                    |                                                           |
| Consistent Did                                                                      | h cottivation. No                                                                                               | 0 0                                | Solence                                                   |
| of other no                                                                         | t.v.t.                                                                                                          |                                    |                                                           |
| J                                                                                   |                                                                                                                 |                                    |                                                           |
| No deating o                                                                        | silene recovere                                                                                                 | vol.                               | from                                                      |
| ong context.                                                                        |                                                                                                                 |                                    |                                                           |
|                                                                                     |                                                                                                                 |                                    | Recorder MS                                               |
|                                                                                     |                                                                                                                 |                                    | Date /9/7//2.                                             |