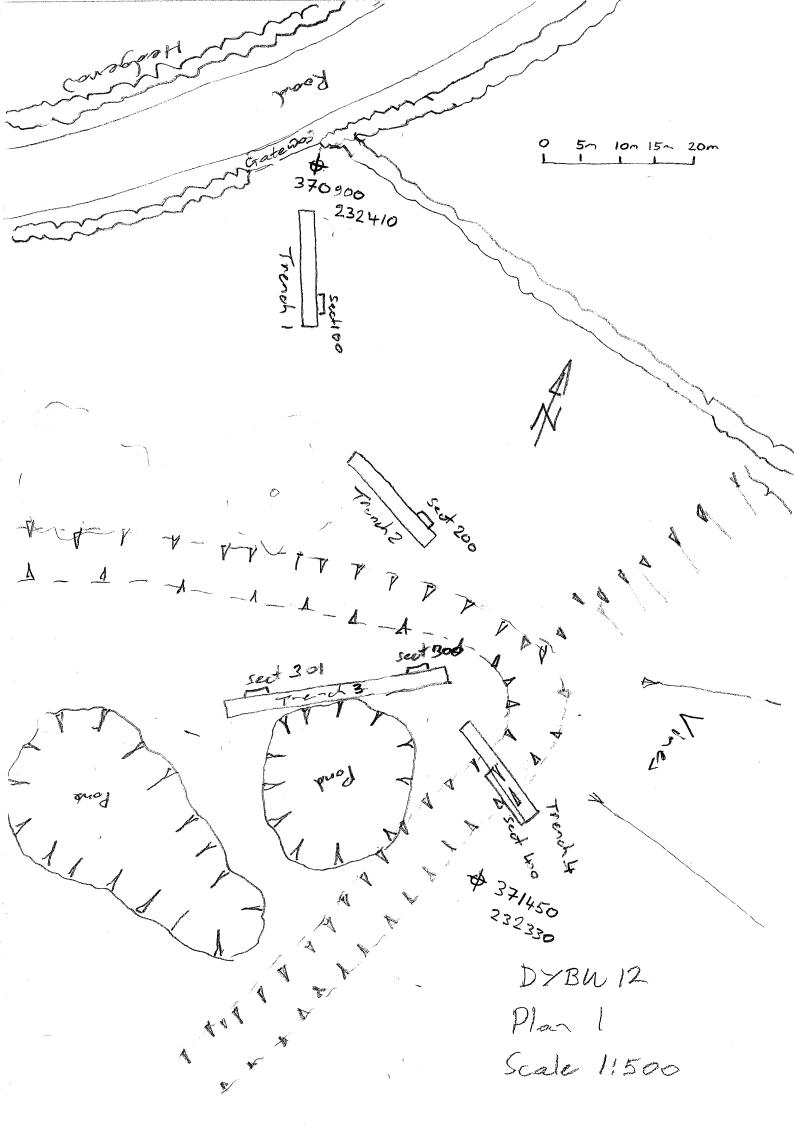

#### **Project details**

Project name

Land East of Burtons Farm, Dymock

Short description of the project

In July 2012 Oxford Archaeology undertook a programme of archaeological evaluation trenching on the site of a proposed new dwelling on land to the east of Burtons Farm, Dymock, Gloucestershire (NGR: SO 7104 3232). These trenches were located close to, and over, an area of banks and ditches that had previously been interpreted as a possible moated site. The evaluation recorded no evidence for occupation of the site, and given the location of the earthworks in an agricultural landscape, it is now thought likely that the ditches with external banks, internal ponds and an open access to a natural water source, form an enclosure for livestock rather than settlement or defence.