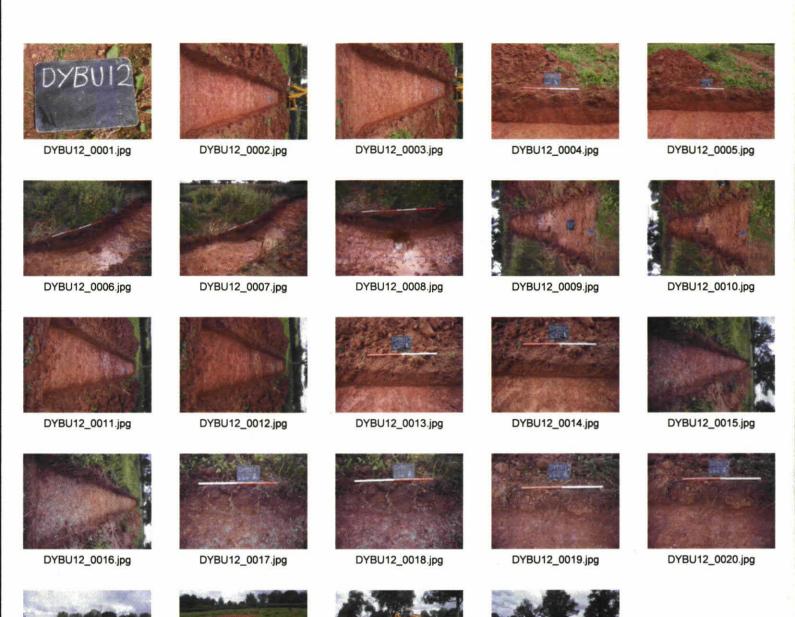

| ļ         |              |
| 70       |                    |                                       |            |                                       |           |              |
| 71       |                    |                                       |            |                                       |           |              |
| 72       |                    |                                       |            |                                       |           | ļ            |
| 73       |                    |                                       |            |                                       |           |              |
| 74       | 1                  | i                                     | 1 -        |                                       | 1         | 1            |



DYBU12\_0023.jpg

DYBU12\_0024.jpg

DYBU12\_0021.jpg

DYBU12\_0022.jpg