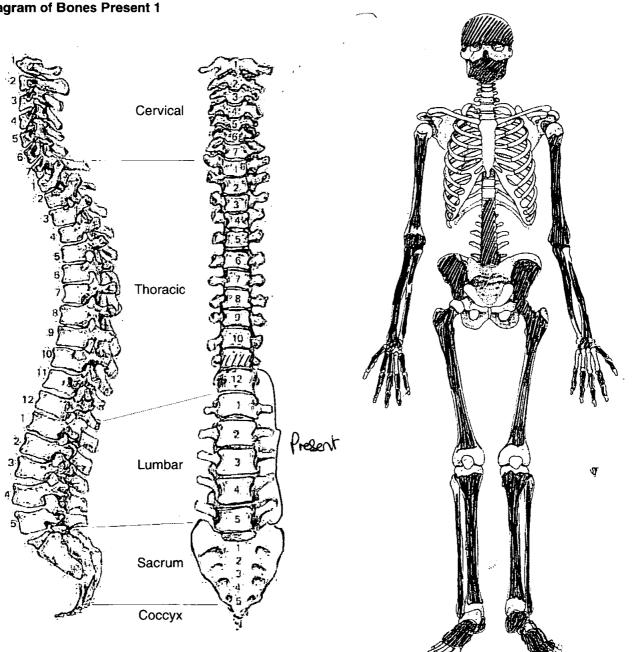

ton Number                    | 449                      | 5. Age                                  |
| 6. Sex (tick one)                     | Male Female Unidentified | (Prob. 35-                              |
| 7. Stature                            | 162.55±4.32              |                                         |
| 8. Preservation (tick one)            | Excellent Good Poor      | Destroyed                               |
| 9. Summary of Pathological Conditions | None observed            |                                         |
|                                       |                          |                                         |
|                                       |                          | *************************************** |

10. Diagram of Bones Present 1





11. Diagram of Bones Present 2





#### Adult Age Estimation

26. Anterior Mandible

27. Orbital Rims

| 13. Epiphyseal Fusion                                    | 18+                      |
|----------------------------------------------------------|--------------------------|
| 14. Dental Eruption and Development                      | 8's Absent               |
| 15. Dental Attrition                                     | 30-38                    |
| 15. Dental Attrition                                     |                          |
| 16. Pubic Symphyses                                      | NP 1                     |
| a. Todd ( ♂ & ♀ )                                        |                          |
| b. McKern & Stewart (♂)                                  |