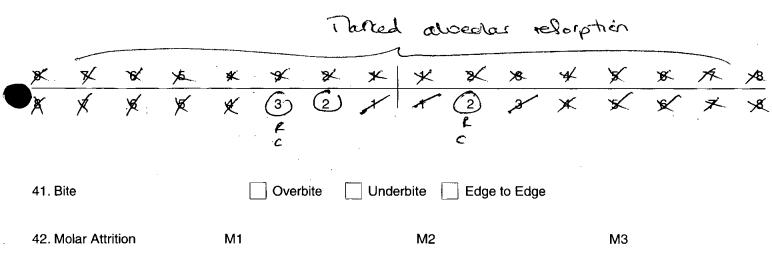

|
| 33. Preauricular Sulcus     | V. pronounced. Deep + Dole |
| 34. Obturator Foramen       | <u>Q</u>                   |
| 35. Pelvic Brim             | 2                          |
| ,36. Acetabulum             | <u>Q</u>                   |
| 37. Ilium Auricular Surface | Q                          |
| Sacrum                      |                            |
| 38. Segments                | S (wanplake) only          |
| 39. Morphology              |                            |
| Sternum                     |                            |



#### **Dentition**

#### 40. Permanent

/ = Lost PM

X= Lost AM

B = Broken

C = Caries

A = Abcess

NP = Not Present

R = Root Only U = Unerupted E = Erupting PE = Partial Eruption

PU = Pulp Exposed

- = Jaw Not Present



|    | Mano           | dible    | Maxilla               |
|----|----------------|----------|-----------------------|
|    | Left           | Right    | Left Right            |
| M1 | M<br>B∰ L<br>D | М<br>В D | M M<br>B L B L<br>D D |
| M2 | <b>3</b>       | <b>3</b> |                       |
| МЗ | <b>3</b>       |          |                       |

#### 43. Dental Hyoplasia

P = Pit

L = Line

G = Groove

| 8 | 7 | 6 | 5 | 4 | 3 | 2 | 1 | 1 | 2 | 3 | 4 | 5 | 6 | 7 | 8 |
|---|---|---|---|---|---|---|---|---|---|---|---|---|---|---|---|
| 8 | 7 | 6 | 5 | 4 | 3 | 2 | 1 | 1 | 2 | 3 | 4 | 5 | 6 | 7 | 8 |



## OLROW 13 Skeleton Recording Sheet (Adult)

| 44. Calculus | (Brothwell | 1981) | ) |
|--------------|------------|-------|---|
|--------------|------------|-------|---|

|