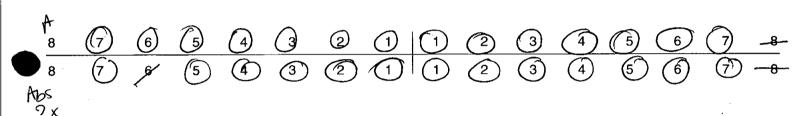

ic Ramus      |            |
| 32. Ventral Arc             |            |
| 33. Preauricular Sulcus     | Pale       |
| 34. Obturator Foramen       | NP         |
| 35. Pelvic Brim             | Nae        |
| 36. Acetabulum              | Nace       |
| 37. Ilium Auricular Surface | Andriquard |
| Sacrum                      |            |
| 38. Segments                | NP.        |
| 39. Morphology              |            |
|                             |            |
| Sternum                     |            |



### OLR GO 440 Skeleton Recording Sheet (Adult)

#### **Dentition**

#### 40. Permanent

/ = Lost PM

X= Lost AM

B = Broken

C = Caries

A = Abcess

NP = Not Present

R = Root Only U = Unerupted E = Erupting

PE = Partial Eruption

PU = Pulp Exposed

- = Jaw Not Present



41. Bite

Overbite

Underbite Edge to Edge

42. Molar Attrition

М1

M2

М3

Maxilla

Mandible Left

Right

Left

Right

М1

M2



МЗ





#### 43. Dental Hyoplasia

P = Pit

L = Line

G = Groove

| 8 | 7 | 6 | 5 | 4 | 3 | 2 | 1 | 1 | 2 | 3 | 4 | 5 | 6 | 7 | 8 |
|---|---|---|---|---|---|---|---|---|---|---|---|---|---|---|---|
| 8 | 7 | 6 | 5 | 4 | 3 | 2 | 1 | 1 | 2 | 3 | 4 | 5 | 6 | 7 | 8 |



A = All sides

| Position                                                  | Severity                                             |
|-----------------------------------------------------------|------------------------------------------------------|
| O = Occlusal D = Distal L = Lingual B = Buccal M = Mesial | F = Flecks<br>S = Slight<br>ME = Medium<br>H = Heavy |

|   | HE,      | S, |   |   |   |