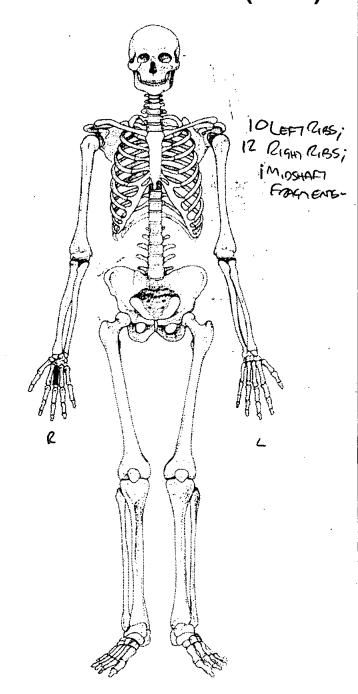

39 C Midshaft Circ. FeEl Bicond Width 62 64 **Tibia** TiL1 Max. L TiB1 Bicond Width 58 60 TiD1 A-P DI. Nut. For 71 72 TiD2 M-L DI. Nut. For 18 Fibula FiL1 Max. L NIP NIP. **Humerus** HuL1 Max. L N/C 303 HuD5 Max. DI Head 10P **HC Midshaft Circ** Radius RaL1 Max. L 209 ટાવ Ulna UiL1 Max. L 227 724

(76

183



54.

left

right

#### Scapula

GC2 Glen. Cav. L GC2 Glan. Cav. B '57 14 13

#### Atlas

Max. Internal width

.

22·

Sternum - BONE NOT PRESENT.

SL Max. L. Body ML max. L. Manbrium





#### Sacrum

SacL Max. L SacB Max. B





#### Indices

#### Cranial

Height/Length Height/Breadth





#### Nasal

Upper Facial
Foraminal N M A
Palatal
Orbital
Mean Porion Height



#### **Post Cranial**

Platymeric Platycnemic Radio-Humeral Robusticity







#### 55. Pathological Distribution





#### 56. Pathological Description

| THE RIGHT 300 META CARDAL SHOWS SIGNS OF A HEALED FRACTORE U | POW THE SHAFT 3087 |
|--------------------------------------------------------------|--------------------|
| AROUS THE BASE. THE SACRUM DISPLAYS SIGNS OF THE LO          | WAL LAVING         |
| SUFFERED From SPINA BIFIDA OCCUPA. THE SPINE OF              |                    |
| NOT FUSED - THIS POTHOLOGY ALSO POPULYS HEAR FUR             |                    |
| SQUE WITH THE MACUNION OF THE SANGUS PROCESS                 | OF 7 12.           |
| POSSIBLE EULOFINCE OF TRAUMA CA+ BE NOTED UPOS CERL          | MOAL DORTER RAF    |
| 4-5 WAIR THE FUSION OF THEM. CY APPEORS TO HOVE BEEN         |                    |
| UDRIOUS ELEMENTS OF THE DENTAL ASPARE GROUP WORE A           | DOCK AS