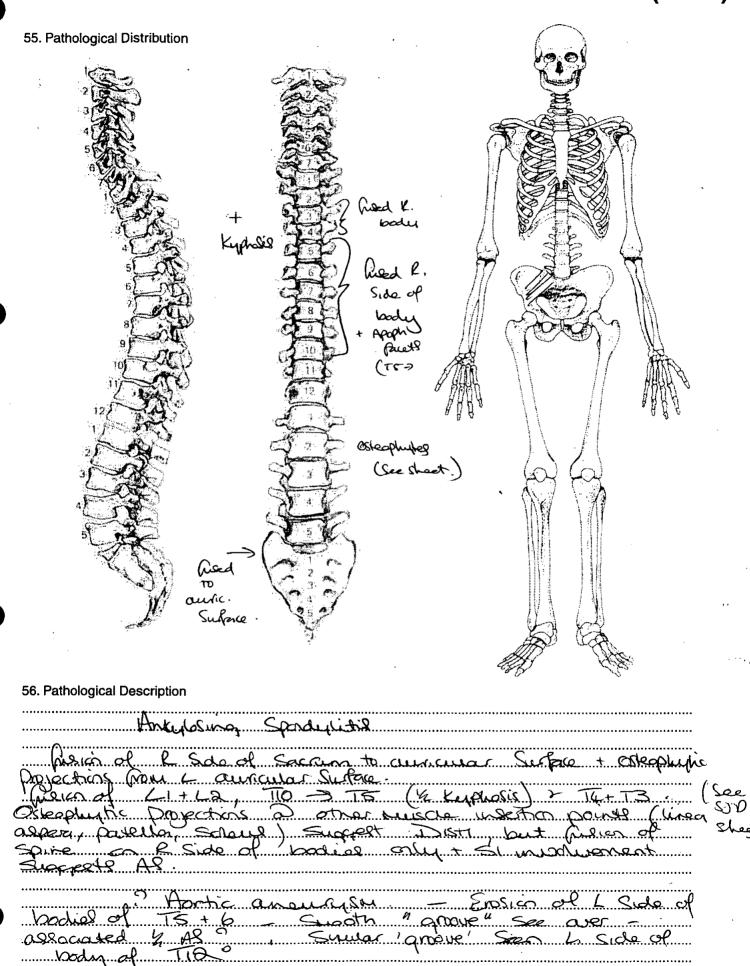

|      |       |
|        | Sacrum                                                    |      |       |
|        | SacL Max. L.<br>SacB Max. B                               | 111  |       |
| Indice | es                                                        |      |       |
|        | Cranial                                                   |      |       |
|        | Height/Length<br>Height/Breadth                           |      |       |
|        | Nasal                                                     |      |       |
|        | Upper Facial Foraminal Palatal Orbital Mean Porion Height |      |       |
|        | Post Cranial                                              |      |       |
|        | Platymeric Platycnemic Radio-Humeral Robusticity          | 93   | 61    |





Impression on L. Side of T8+6.

NA = hein of apophyseal Jouis on TS, Tb, T7+T6



57. Spinal Joint Disease (for key and recording method see over)

|     |                      | 1         | 2       | 3        | 4        | 5            | 6 | 7 | 8    | 9           | 10 |
|-----|----------------------|-----------|---------|----------|----------|--------------|---|---|------|-------------|----|
| C1  | OP<br>PO<br>SN<br>EB |           |         |          |          |              |   |   |      |             |    |
| C2  | OP<br>PO<br>SN<br>EB |           |         |          |          |              |   |   |      |             |    |
| СЗ  | OP<br>PO<br>SN<br>EB |           |         |          |          |              |   |   |      |             |    |
| C4  | OP<br>PO<br>SN<br>EB |