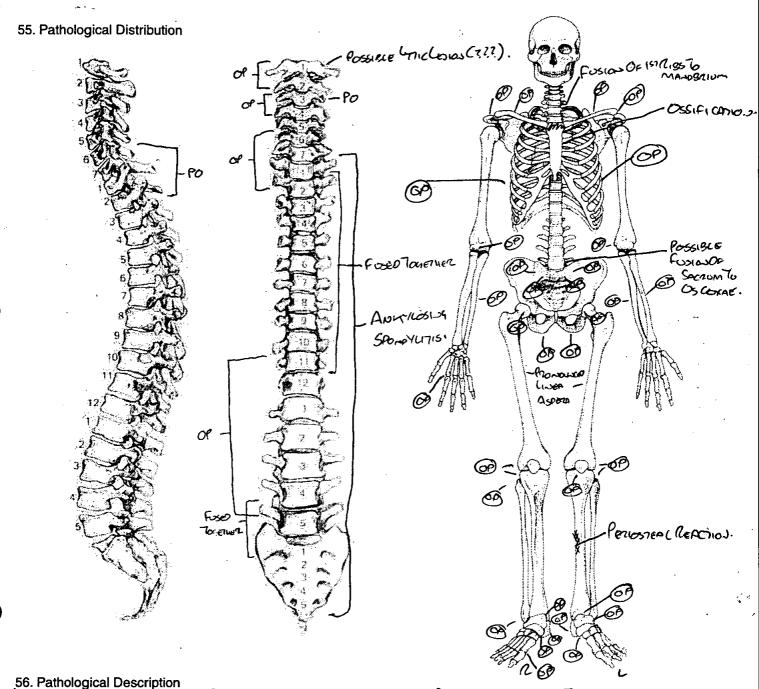

TiL1 Max. L **TiB1 Bicond Width** 71 68 TiD1 A-P DI. Nut. For 28 28 TiD2 M-L DI. Nut. For 228 **Fibula** FiL1 Max. L 337 Hoomprese **Humerus** HuL1 Max. L Braces 298 HuD5 Max. DI Head Braces **HC Midshaft Circ** Radius RaL1 Max. L 209 201 Ulna UiL1 Max. L 721 723 Clavicle

152

141



54.

left

right

Scapula

GC2 Glen. Cav. L GC2 Glan. Cav. B

37 27

**Atlas** 

Max. Internal width

15

Sternum

SL Max. L. Body ML max. L. Manbrium 93 42

Sacrum

SacL Max. L. SacB Max. B 105

Indices

Cranial

Height/Length Height/Breadth 77.17

130.27

78.57

67.45

Nasal

**Upper Facial** Foraminal Nasal **Palatal** 

Orbital

Mean Porion Height

94.59 91.89 70.27

**Post Cranial** 

**Platymeric** Platycnemic Radio-Humeral Robusticity

Oxford Archaeological Unit

### Skeleton Recording Sheet (Adult)



40 FRONTES LOUISDOOK & PLODIED WITH OTE OPHYTES PROBABLY DIDE TO THE AGE OF THE PERSON CONFORMITES WERE FOUND UDGS THE FOLLOWING BONES & LITTLE FOCKOWING AREAS. D. LEFT MOVICUMT. - MODERATE COMEDITYTE FORMATION WORN THE RIM OF THE ATREM THAT ATTICHED WITH THE LEFT METALL CONFORMING DIGHT NADICUME - AROUND THE SOUTHCE OF THE LOT TON THE "POSTERIOR ARTHUR SUMFACE FOR THE TRUE", SLIGHT OSTEDPHYTE FORMATION WAS FOUND. D. A. D. A. D. LEFT A CITY TO THE SOME SUFFICES. THEY WERE TROCHERT SUMFACE AND THE POSTEDOT.

CALCINETY ATTICHER SUMFACE DIGHT WAS FORTH DO CHARLES TO THE POSTEDOT.

CALCINETY FORMATION WON THE SUFFACE OF THE HEAD OF THE CALCANEOUS. D. THE RIGHT STOPPHYTE FORMATION WON THE FORMATION WON THE HEAD OF THE BASE. D. THE RIGHT TO MODERATE COMEDITION OF THE HEAD OF THE BASE. D. THE L