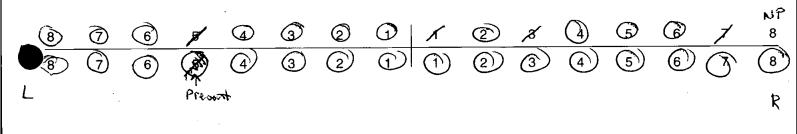

|     |
|-----------------------------|-----|
| 28. Sciatic Notch           | F   |
| 29. Subpubic Angle          | £   |
| 30. Subpubic Concavity      | F?  |
| 31. Ischio-Pubic Ramus      | £ ? |
| 32. Ventral Arc             | Ŧ.  |
| 33. Preauricular Sulcus     | Ţ.  |
| 34. Obturator Foramen       | £   |
| 35. Pelvic Brim             | F   |
| 36. Acetabulum              | F?  |
| 37. Ilium Auricular Surface | F   |
| Sacrum                      |     |
| 38. Segments                |     |
| 39. Morphology              |     |
| Sternum                     |     |



#### **Dentition**

40. Permanent

/ = Lost PM

X= Lost AM

B = Broken

C = Caries

A = Abcess

NP = Not Present

R = Root Only U = Unerupted E = Erupting

PE = Partial Eruption

PU = Pulp Exposed

- = Jaw Not Present



41: Bite

Overbite

Underbite Edge to Edge

42. Molar Attrition

M1

М2

МЗ

Mandible Left Right

Maxilla Left

Right

M1





M2





М3





#### 43. Dental Hyoplasia

P = Pit

L = Line

G = Groove

| 8 | 7 | 6 | 5 | 4 | 3 | 2 | 1 | 1 | 2 | 3 | 4 | 5 | 6 | 7 | 8 |
|---|---|---|---|---|---|---|---|---|---|---|---|---|---|---|---|
|   |   |   |   |   |   |   |   |   | 2 |   |   |   |   |   |   |



| 44. ( | Calculus                                                  | (Brothwe                 | ell 1981) |   |        |       |                                     |                |       |     |   |        |   |   |
|-------|-----------------------------------------------------------|--------------------------|-----------|---|--------|-------|-------------------------------------|---------