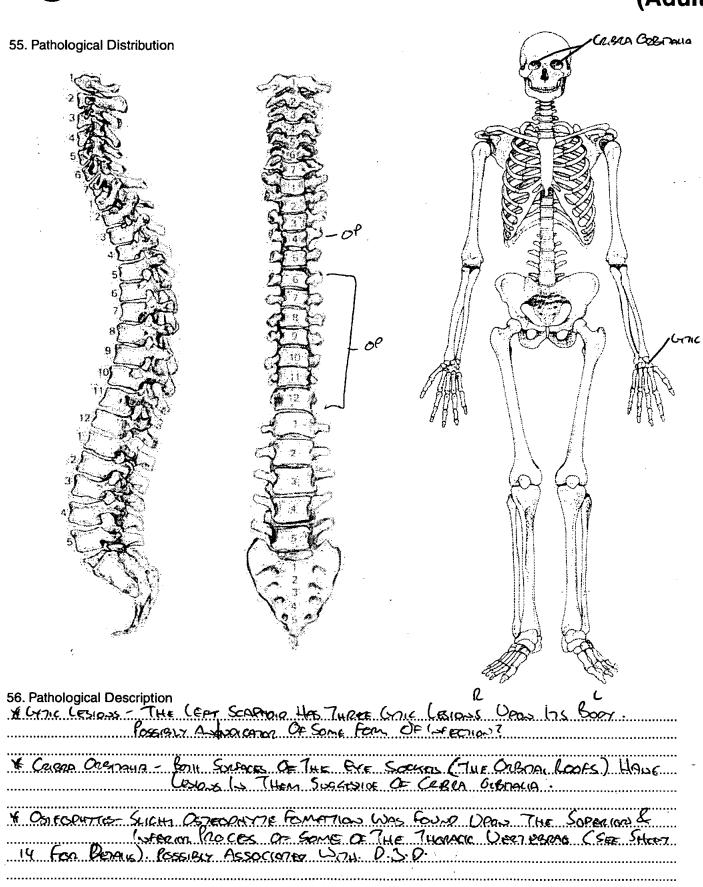

FeEl Bicond Width 78 78 Tibia TiL1 Max. L 349 TiB1 Bicond Width 72 71 TiD1 A-P DI. Nut. For 21 23 TiD2 M-L DI. Nut. For 29 23 Fibula FiL1 Max. L 338 339 **Humerus** HuL1 Max. L 332 **3**38 HuD5 Max. DI Head 45 45 **HC Midshaft Circ Radius** RaL1 Max. L 736 **C35** Ulna UiL1 Max. L 295 257 Clavicle

149

146



**Platymeric** 

**Platycnemic** 

Robusticity

Radio-Humeral

### Skeleton Recording Sheet (Adult)

54. left right Scapula GC2 Glen. Cav. L GC2 Glan. Cav. B **Atlas** 30 Max. Internal width Sternum 104 SL Max. L. Body 21 ML max. L. Manbrium Sacrum SacL Max. L 115 SacB Max. B 118 **Indices Cranial** 85.71 Height/Length 107,46 Height/Breadth Nasal **Upper Facial** \_Eeraminal Noval **Palatal** 87 105.26 Orbital 105.71 Mean Porion Height **Post Cranial** 

96/97

138.09

100

69.53





57. Spinal Joint Disease (for key and recording method see over)

|     |                      | 1 | 2        | 3  | 4  | 5   | 6 | 7  | 8    | 9 | 10 |
|-----|----------------------|---|----------|----|----|-----|---|----|------|---|----|
| C1  | OP<br>PO<br>SN<br>EB |   |          |    |    | , _ |   |    |      |   |    |
| C2  | OP<br>PO<br>SN<br>EB |   |          |    |    |     |   |    |      |   |    |
| СЗ  | OP<br>PO<br>SN<br>EB |   |          |    |    |     |   |    |      |   |    |
| C4  | OP<br>PO<br>SN<br>EB |   |          |    |    |     |   |    |      |   |    |
| C5  | OP<br>PO<br>SN<br>EB |   |          |    |    |     |   |    |      |   |    |
| C6  | OP<br>PO<br>SN<br>EB |   |          |    |    |     |   |    |      |   |    |
| C7  | OP<br>PO<br>SN<br>EB |   |