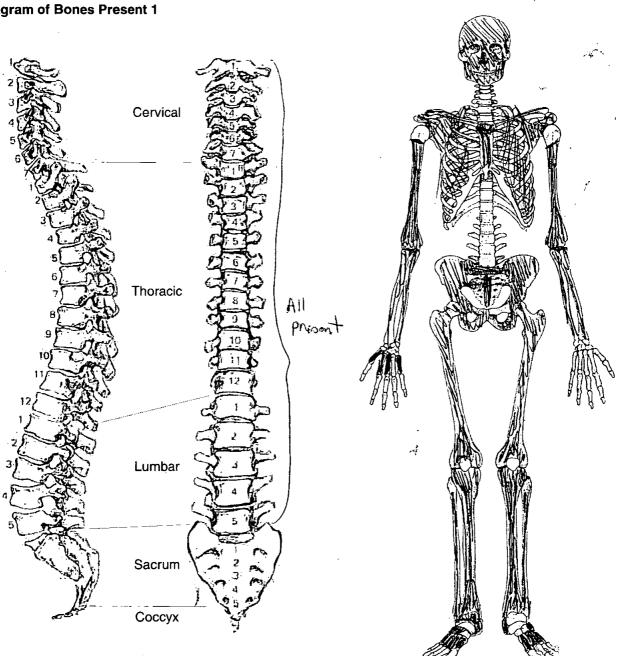

|                                         |





| Adult Age Estimatior | Adult | Age | Estim | ation |
|----------------------|-------|-----|-------|-------|
|----------------------|-------|-----|-------|-------|

| 13. Epiphyseal Fusion                   | Fuscol - Actult (over 23)                |
|-----------------------------------------|------------------------------------------|
| 14. Dental Eruption and Development     |                                          |
| 15. Dental Attrition                    | 30-36                                    |
| 16. Pubic Symphyses                     |                                          |
| a. Todd ( ♂ & ♀ )                       |                                          |
| b. McKern & Stewart (♂)                 |                                          |
| c. Gilbert and McKe