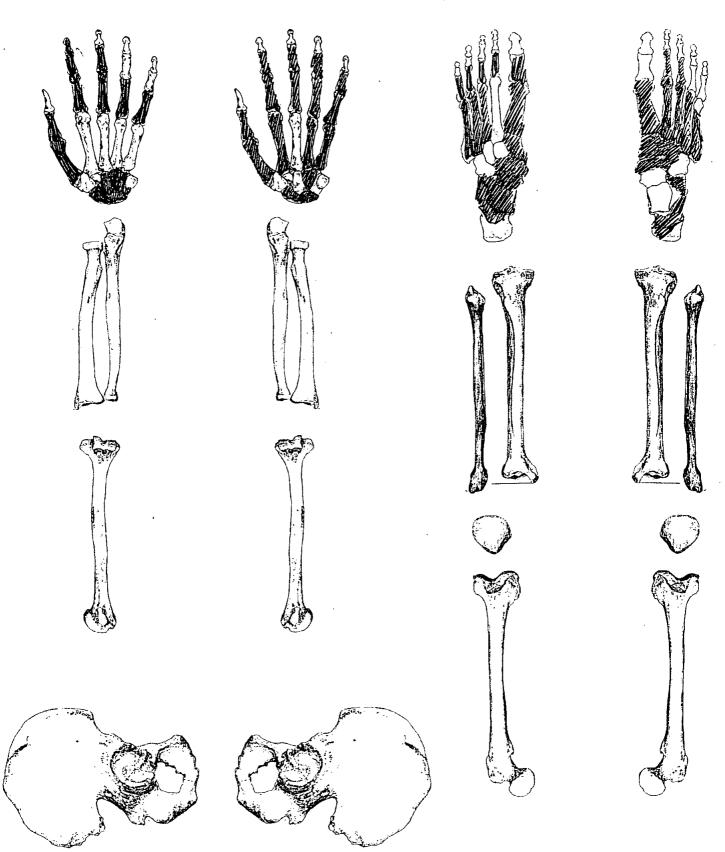

| 5. Age                                  |
| 6. Sex (tick one)                     | Male Female Unidentified | (Prob. 35-                              |
| 7. Stature                            | 162.55±4.32              |                                         |
| 8. Preservation (tick one)            | Excellent Good Poor      | Destroyed                               |
| 9. Summary of Pathological Conditions | None observed            |                                         |
|                                       |                          |                                         |
|                                       |                          | *************************************** |

10. Diagram of Bones Present 1





11. Diagram of Bones Present 2





#### Adult Age Estimation

26. Anterior Mandible

27. Orbital Rims

| 13. Epiphyseal Fusion                                    | 18+                      |
|----------------------------------------------------------|--------------------------|
| 14. Dental Eruption and Development                      | 8's Absent               |
| 15. Dental Attrition                                     | 30-38                    |
| 15. Dental Attrition                                     |                          |
| 16. Pubic Symphyses                                      | NP 1                     |
| a. Todd ( ♂ & ♀ )                                        |                          |
| b. McKern & Stewart (♂)                                  |                          |
|